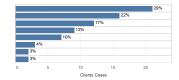

## Clients by Ward

Clients (set minium number to displa

You can click on the data picker to set the minimum number of clients seen (this will filter out wards with lower numbers of clients and allow you to focus on the areas with the highest volumes)

## Ward

| Local Authority Ward  | Local<br>Authority |    |
|-----------------------|--------------------|----|
| Harbour & Normanston  | East Suffolk       | 21 |
| Gunton & St Margarets | East Suffolk       | 16 |
| Kirkley & Pakefield   | East Suffolk       | 12 |
| Oulton Broad          | East Suffolk       | 9  |
| Carlton & Whitton     | East Suffolk       | 7  |
| Carlton Colville      | East Suffolk       | 3  |
| Kessingland           | East Suffolk       | 2  |
| Lathianiand           | Frank Conffalls    | 2  |