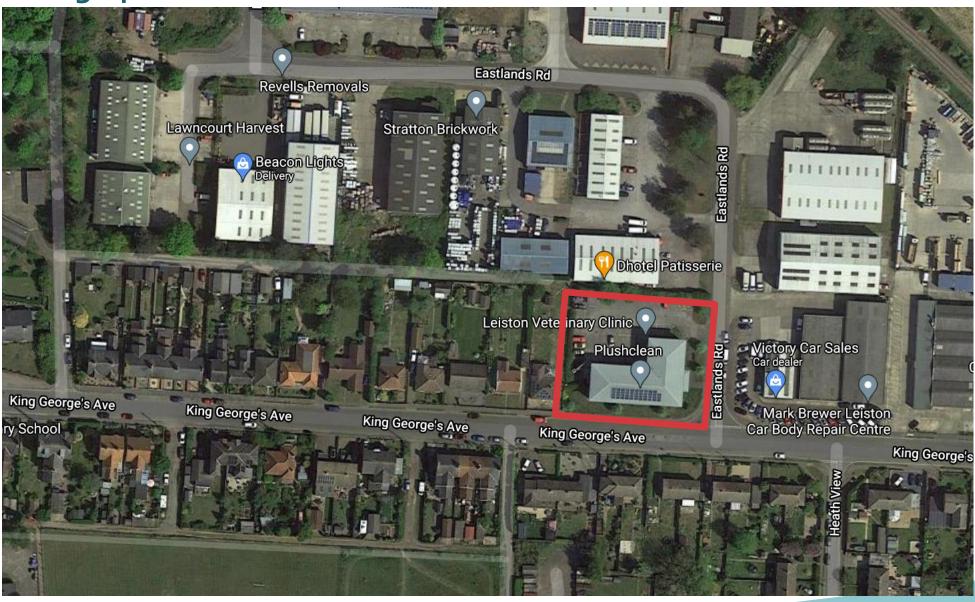

# Item:

DC/21/2836/FUL

Addition of 2No external wall mounted condensing units for air conditioning system

Leiston Enterprise Centre, Eastlands Road, Leiston, Suffolk, IP16 4US



### **Summary**

No statutory, parish or third party objections to the scheme

The proposal is to be determined at Planning Committee as the landowner is East Suffolk Council.

#### **Site Location Plan**



# **Aerial Photograph**



## Block plan – location of the AC units on the rear elevation



#### Proposed plan



location for 2 No DAIKIN RXM50N2V1B9 condensing units for air conditioning system. Each unit 870mm width X 734mm height

north elevation scale 1:100 at A3

### Proposed elevation plan





# Recommendation

**Recommend approval subject to conditions** 

- Time limit
- Approved plans
- Noise Assessment