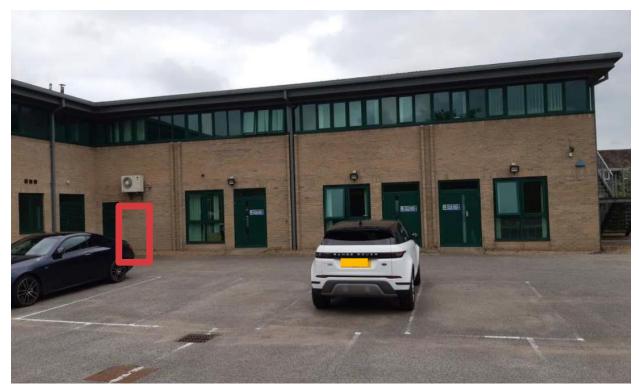

## Block plan – location of the AC units on the rear elevation

#### Proposed plan

location for 2 No DAIKIN RXM50N2V1B9 condensing units for air conditioning system. Each unit 870mm width X 734mm height

north elevation scale 1:100 at A3