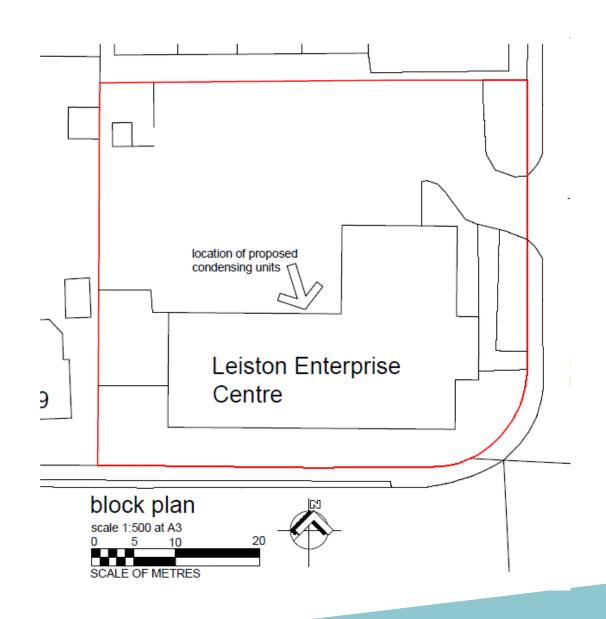

# Item:

DC/21/2836/FUL

Addition of 2No external wall mounted condensing units for air conditioning system

Leiston Enterprise Centre, Eastlands Road, Leiston, Suffolk, IP16 4US



### **Summary**

No statutory, parish or third party objections to the scheme

The proposal is to be determined at Planning Committee as the landowner is East Suffolk Council.

#### **Site Location Plan**



# **Aerial Photograph**



## Block plan – location of the AC units on the rear elevation



#### Proposed plan



location for 2 No DAIKIN RXM50N2V1B9 condensing units for air conditioning system. Each unit 870mm width X 734mm height

north elevation scale 1:100 at A3

### Proposed elevation plan





# Recommendation

**Recommend approval subject to conditions** 

- Time limit
- Approved plans
- Noise Assessment