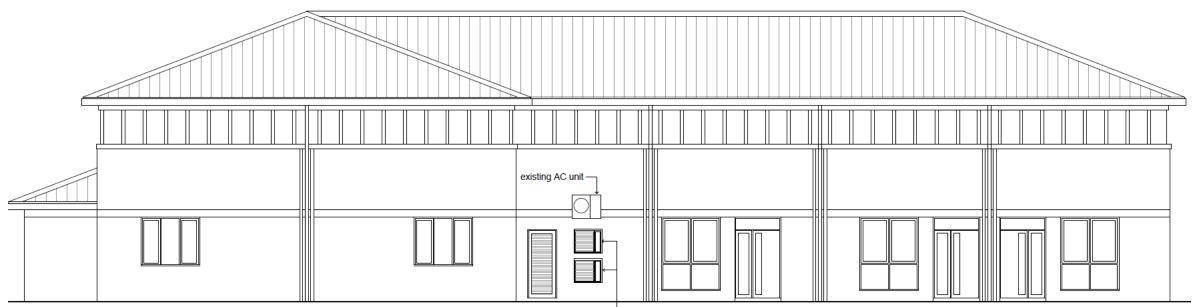

#### Proposed plan

location for 2 No DAIKIN RXM50N2V1B9 condensing units for air conditioning system. Each unit 870mm width X 734mm height

north elevation scale 1:100 at A3

### Proposed elevation plan