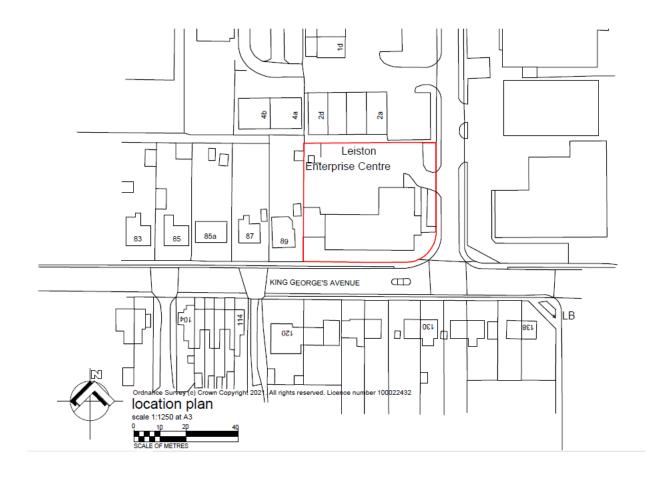

# Item:

DC/21/2836/FUL

Addition of 2No external wall mounted condensing units for air conditioning system

Leiston Enterprise Centre, Eastlands Road, Leiston, Suffolk, IP16 4US



### **Summary**

No statutory, parish or third party objections to the scheme

The proposal is to be determined at Planning Committee as the landowner is East Suffolk Council.

#### **Site Location Plan**



# **Aerial Photograph**



## Block plan – location of the AC units on the rear elevation



#### Proposed plan



location for 2 No DAIKIN RXM50N2V1B9 condensing units for air conditioning system. Each unit 870mm width X 734mm height

north elevation scale 1:100 at A3

### Proposed elevation plan





# Recommendation

**Recommend approval subject to conditions** 

- Time limit
- Approved plans
- Noise Assessment