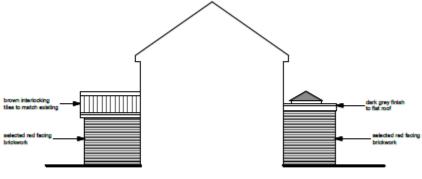

## Item 6:

DC/21/4748/FUL

# Front and Rear Single Storey Extensions.

12 Carol Avenue Martlesham Suffolk IP12 4SR



South Planning Committee 22 March 2022



### **Site Location Plan**

### **Proposed block plan**

MapServe



Crown copyright 2021 Ordnance Survey 100053143





Å

1:500 SCALE BLOCK PLAN

#### 1:1250 SCALE SITE LOCATION PLAN



52°04'17.67" N 1°16'16.83" E elev 35 m eye alt 103 m 🔘











### **Existing Plans**





FRONT ELEVATION



REAR ELEVATION



GROUND FLOOR PLAN







EAST ELEVATION



NORTH ELEVATION







SOUTH ELEVATION

GROUND FLOOR PLAN

# Revised Plans (Currently proposed)



GROUND FLOOR PLAN

### Material Planning Considerations and Key Issues

- Residential Amenity
- Visual Amenity
- Permitted Development fallback position

### Permitted Development Sizes – Potential fallback position - Option 1



### Permitted Development Sizes – Potential fallback position - Option 2



### Recommendation

**Approve subject to conditions:** 

1) Standard 3 year time limit for implementation

2) Plans/Drawings

3) Materials