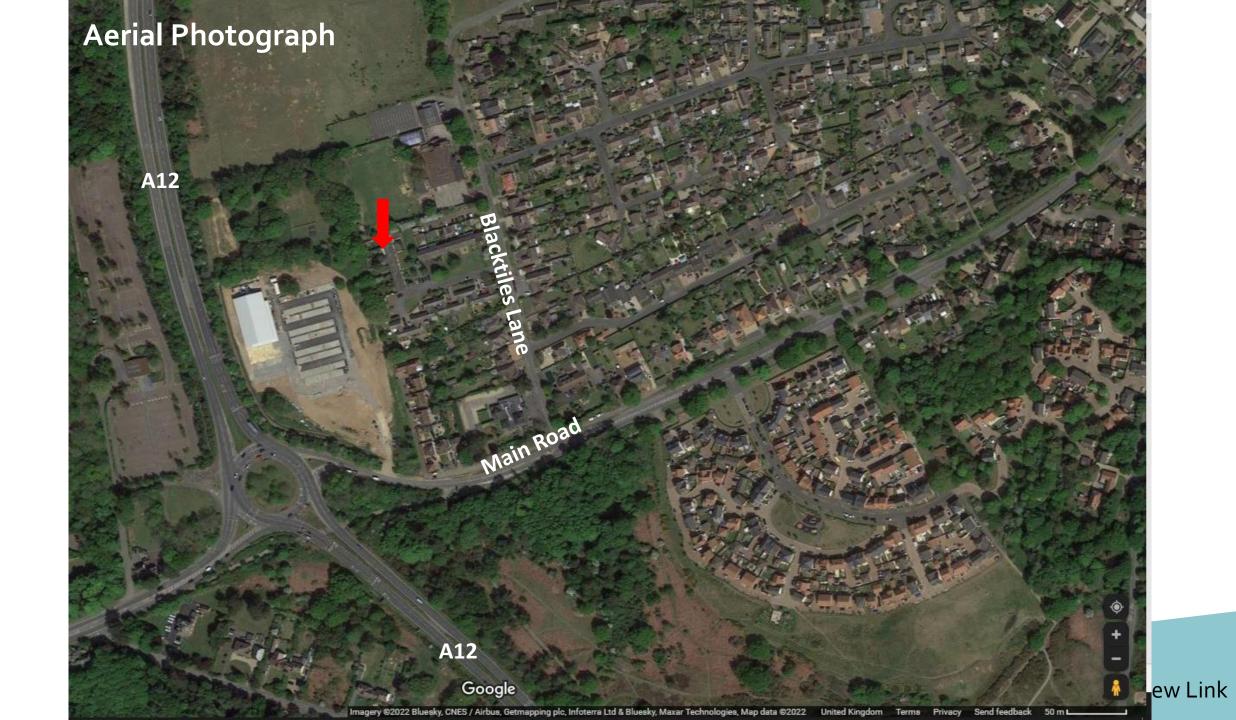

## Item 6:

DC/21/4748/FUL

# Front and Rear Single Storey Extensions.

12 Carol Avenue Martlesham Suffolk IP12 4SR



South Planning Committee 22 March 2022



### **Site Location Plan**

### **Proposed block plan**

MapServe



Crown copyright 2021 Ordnance Survey 100053143





Å

1:500 SCALE BLOCK PLAN

#### 1:1250 SCALE SITE LOCATION PLAN



52°04'17.67" N 1°16'16.83" E elev 35 m eye alt 103 m 🔘











### **Existing Plans**





FRONT ELEVATION



REAR ELEVATION



GROUND FLOOR PLAN







EAST ELEVATION



NORTH ELEVATION







SOUTH ELEVATION

GROUND FLOOR PLAN

# Revised Plans (Currently proposed)



GROUND FLOOR PLAN

### Material Planning Considerations and Key Issues

- Residential Amenity
- Visual Amenity
- Permitted Development fallback position

### Permitted Development Sizes – Potential fallback position - Option 1



### Permitted Development Sizes – Potential fallback position - Option 2



### Recommendation

**Approve s