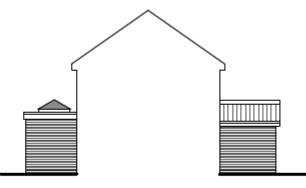

## Item 6:

DC/21/4748/FUL

# Front and Rear Single Storey Extensions.

12 Carol Avenue Martlesham Suffolk IP12 4SR



South Planning Committee 22 March 2022



### **Site Location Plan**

### **Proposed block plan**

MapServe



Crown copyright 2021 Ordnance Survey 100053143





Å

1:500 SCALE BLOCK PLAN

#### 1:1250 SCALE SITE LOCATION PLAN



52°04'17.67" N 1°16'16.83" E elev 35 m eye alt 103 m 🔘











### **Existing Plans**





FRONT ELEVATION



REAR ELEVATION



GROUND FLOOR PLAN







EAST ELEVATION



NORTH ELEVATION







SOUTH ELEVATION

GROUND FLOOR PLAN

# Revised Plans (Currently proposed)



GROUND FLOOR PLAN

### Material Planning Considerations and Key Issues

- Residential Amenity
- Visual Amenity
- Permitted Development fallback position

### Permitted Development Sizes – Potential fallback position - Option 1



### Permitted Development Sizes – Potential fallback position - Option 2



### Recommendation

**Approve subject to conditions:** 

1) Standard 3 year time limit for implementation

2) Plans/Drawings

3) Materials