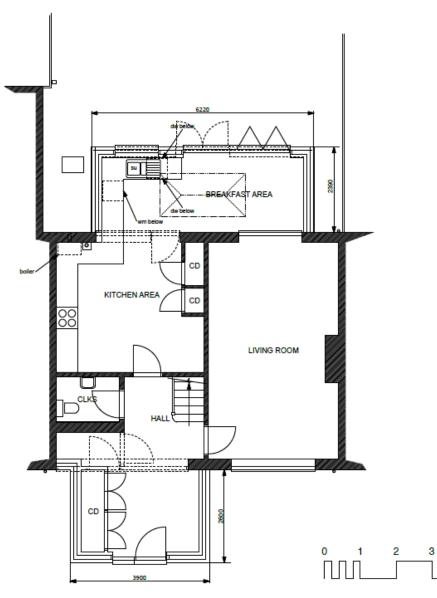

## Item 6:

DC/21/4748/FUL

# Front and Rear Single Storey Extensions.

12 Carol Avenue Martlesham Suffolk IP12 4SR



South Planning Committee 22 March 2022



### **Site Location Plan**

### **Proposed block plan**

MapServe



Crown copyright 2021 Ordnance Survey 100053143





Å

1:500 SCALE BLOCK PLAN

#### 1:1250 SCALE SITE LOCATION PLAN



52°04'17.67" N 1°16'16.83" E elev 35 m eye alt 103 m 🔘











### **Existing Plans**





FRONT ELEVATION



REAR ELEVATION



GROUND FLOOR PLAN







EAST ELEVATION



NORTH ELEVATION







SOUTH ELEVATION

GROUND FLOOR PLAN

# Revised Plans (Currently proposed)



GROUND FLOOR PLAN

### Material Planning Considerations and Key Issues

- Residential Amenity
- Visual Amenity
- Permitted Development fallback position

### Permitted Development Sizes – Potential fallback position - Option 1



### Permitted Development Sizes – Potential fallback position - Option 2



### Recommendation

**Approve subject to conditions:** 

1) Standard 3 year time limit for implementation

2) Plans/Drawings

3) Materials