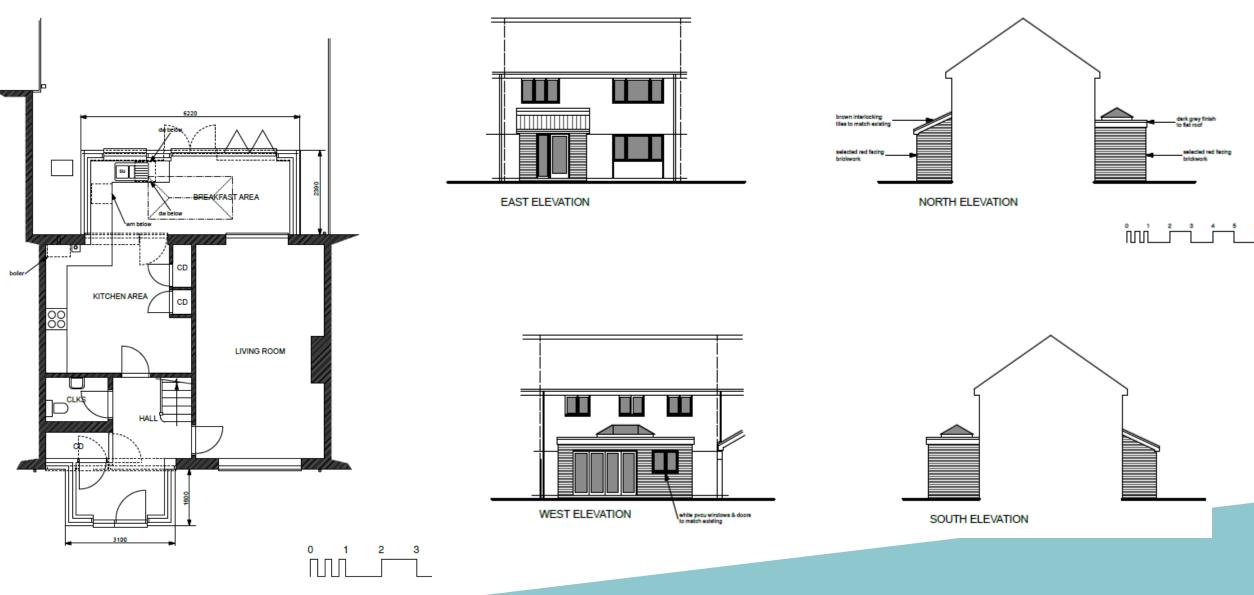

## Item 6:

DC/21/4748/FUL

# Front and Rear Single Storey Extensions.

12 Carol Avenue Martlesham Suffolk IP12 4SR



South Planning Committee 22 March 2022



### **Site Location Plan**

### **Proposed block plan**

MapServe



Crown copyright 2021 Ordnance Survey 100053143





Å

1:500 SCALE BLOCK PLAN

#### 1:1250 SCALE SITE LOCATION PLAN



52°04'17.67" N 1°16'16.83" E elev 35 m eye alt 103 m 🔘











### **Existing Plans**





FRONT ELEVATION



REAR ELEVATION



GROUND FLOOR PLAN







EAST ELEVATION



NORTH ELEVATION







SOUTH ELEVATION

GROUND FLOOR PLAN

# Revised Plans (Currently proposed)



GROUND FLOOR PLAN

### Material Planning Considerations and Key Issues

- Residential Amenity
- Visual Amenity
- Permitted Development fallback position

### Permitted Development Sizes – Potential fallback position - Option 1



### Permitted Development Sizes – Potential fallback position - Option 2



### Recommendation

**Approve subject to conditions:** 

1) Standard 3 year time limit for implementation

2) Plans/Drawings

3) Materials