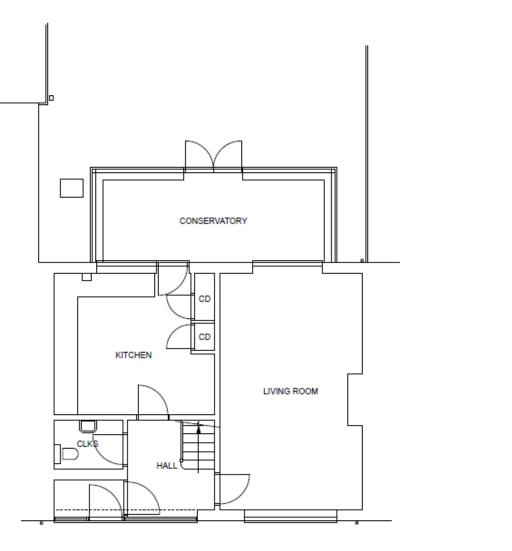

## Item 6:

DC/21/4748/FUL

# Front and Rear Single Storey Extensions.

12 Carol Avenue Martlesham Suffolk IP12 4SR



South Planning Committee 22 March 2022



### **Site Location Plan**

### **Proposed block plan**

MapServe



Crown copyright 2021 Ordnance Survey 100053143





Å

1:500 SCALE BLOCK PLAN

#### 1:1250 SCALE SITE LOCATION PLAN



52°04'17.67" N 1°16'16.83" E elev 35 m eye alt 103 m 🔘











### **Existing Plans**





FRONT ELEVATION



REAR ELEVATION



GROUND FLOOR PLAN







EAST ELEVATION



NORTH ELEVATION







SOUTH ELEVATION

GROUND FLOOR PLAN

# Revised Plans (Currently proposed)



GROUND FLOOR PLAN

### Material Planning Considerations and Key Issues

- Residential Amenity
- Visual Amenity
- Permitted Development fallback position

### Permitted Development Sizes – Potential fallback position - Option 1



### Permitted Development Sizes – Potential fallback position - Option 2



### Recommendation

**Approve subject to conditions:** 

1) Standard 3 year time limit for implementation

2) Plans/Drawings

3) Materials