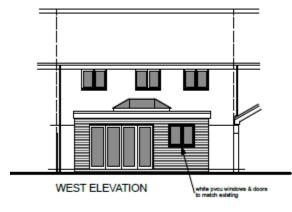

## Item 6:

DC/21/4748/FUL

# Front and Rear Single Storey Extensions.

12 Carol Avenue Martlesham Suffolk IP12 4SR



South Planning Committee 22 March 2022



### **Site Location Plan**

### **Proposed block plan**

MapServe



Crown copyright 2021 Ordnance Survey 100053143





Å

1:500 SCALE BLOCK PLAN

#### 1:1250 SCALE SITE LOCATION PLAN



52°04'17.67" N 1°16'16.83" E elev 35 m eye alt 103 m 🔘











### **Existing Plans**





FRONT ELEVATION



REAR ELEVATION



GROUND FLOOR PLAN







EAST ELEVATION



NORTH ELEVATION







SOUTH ELEVATION

GROUND FLOOR PLAN

# Revised Plans (Currently proposed)



GROUND FLOOR PLAN

### Material Planning Considerations and Key Issues

- Residential Amenity
- Visual Amenity
- Permitted Development fallback position

### Permitted Development Sizes – Potential fallback position - Option 1



### Permitted Development Sizes – Potential fallback position - Option 2



### Recommendation

**Approve subject to conditions:** 

1) Standard 3 year time limit for implementation

2) Plans/Drawings

3) Materials