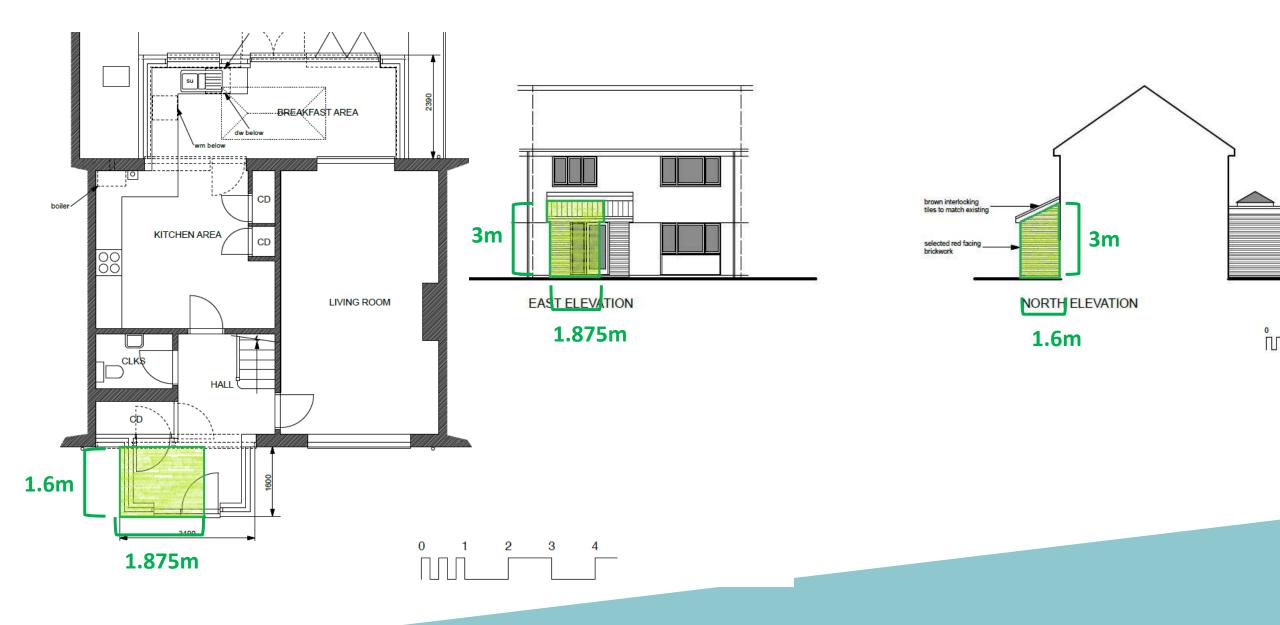

lanning Committee 22 March 2022



### **Site Location Plan**

### **Proposed block plan**

MapServe



Crown copyright 2021 Ordnance Survey 100053143





Å

1:500 SCALE BLOCK PLAN

#### 1:1250 SCALE SITE LOCATION PLAN



52°04'17.67" N 1°16'16.83" E elev 35 m eye alt 103 m 🔘











### **Existing Plans**





FRONT ELEVATION



REAR ELEVATION



GROUND FLOOR PLAN







EAST ELEVATION



NORTH ELEVATION







SOUTH ELEVATION

GROUND FLOOR PLAN

# Revised Plans (Currently proposed)



GROUND FLOOR PLAN

### Material Planning Considerations and Key Issues

- Residential Amenity
- Visual Amenity
- Permitted Development fallback position

### Permitted Development Sizes – Potential fallback position - Option 1



### Permitted Development Sizes – Potential fallback position - Option 2



### Recommendation

**Approve subject to conditions:** 

1) Standard 3 year time limit for implementation

2) Plans/Drawings

3) Materials