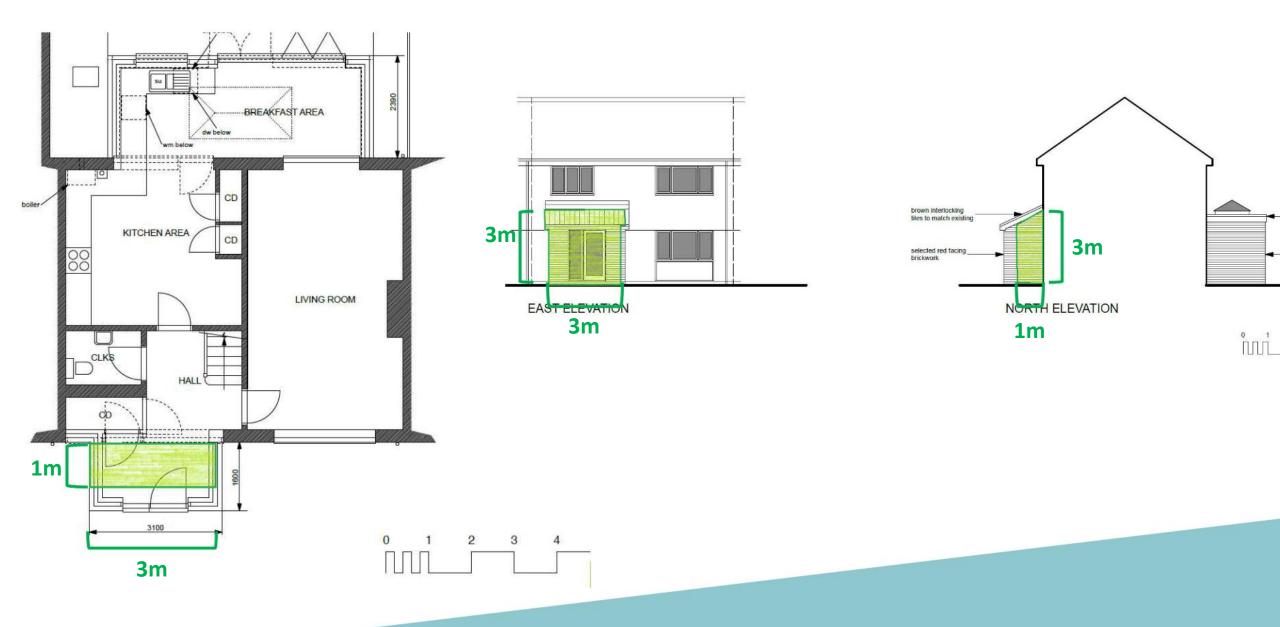

e Storey Extensions.

12 Carol Avenue Martlesham Suffolk IP12 4SR



South Planning Committee 22 March 2022



### **Site Location Plan**

### **Proposed block plan**

MapServe



Crown copyright 2021 Ordnance Survey 100053143





Å

1:500 SCALE BLOCK PLAN

#### 1:1250 SCALE SITE LOCATION PLAN



52°04'17.67" N 1°16'16.83" E elev 35 m eye alt 103 m 🔘











### **Existing Plans**





FRONT ELEVATION



REAR ELEVATION



GROUND FLOOR PLAN







EAST ELEVATION



NORTH ELEVATION







SOUTH ELEVATION

GROUND FLOOR PLAN

# Revised Plans (Currently proposed)



GROUND FLOOR PLAN

### Material Planning Considerations and Key Issues

- Residential Amenity
- Visual Amenity
- Permitted Development fallback position

### Permitted Development Sizes – Potential fallback position - Option 1



### Permitted Development Sizes – Potential fallback position - Option 2



### Recommendation

**Approve subject to conditions:** 

1) Standard 3 year time limit for implementation

2) Plans/Drawings

3) Materials