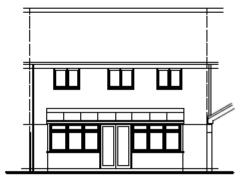

## Item 6:

DC/21/4748/FUL

# Front and Rear Single Storey Extensions.

12 Carol Avenue Martlesham Suffolk IP12 4SR



South Planning Committee 22 March 2022



### **Site Location Plan**

### **Proposed block plan**

MapServe



Crown copyright 2021 Ordnance Survey 100053143





Å

1:500 SCALE BLOCK PLAN

#### 1:1250 SCALE SITE LOCATION PLAN



52°04'17.67" N 1°16'16.83" E elev 35 m eye alt 103 m 🔘











### **Existing Plans**





FRONT ELEVATION



REAR ELEVATION



GROUND FLOOR PLAN







EAST ELEVATION



NORTH ELEVATION







SOUTH ELEVATION

GROUND FLOOR PLAN

# Revised Plans (Currently proposed)



GROUND FLOOR PLAN

### Material Planning Considerations and Key Issues

- Residential Amenity
- Visual Amenity
- Permitted Development fallback position

### Permitted Development Sizes – Potential fallback position - Option 1



### Permitted Development Sizes – Potential fallback position - Option 2



### Recommendation

**Approve subject to conditions:** 

1) Standard 3 year time limit for implementation

2) Plans/Drawings

3) Materials