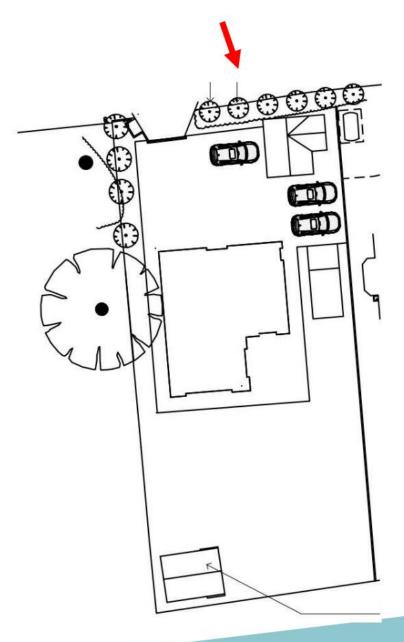

### Item 11: DC/22/2539/FUL

Retrospective permission to replace the summerhouse which has been granted on DC/19/4812/FUL with a smaller new summerhouse/home office with extra pitched roof rather than lean to roof and move previous summerhouse to rear garden

Garland, Lodge Road, Walberswick, Southwold, Suffolk, IP18 6UP



#### **Site Location Plan**



### **Aerial Photograph**



### Planning History DC/19/4812/FUL block plan



Google street view from April 2010



### Photographs









### **Photographs**









### **Photographs**









Outbuildings forward of the principal elevation on Lodge road





## Existing and Proposed Block Plan



### **Rear Outbuilding Elevations**









Previously permitted elevations for outbuilding to the front of the dwelling (lean-to section removed when moved to rear curtilage)









### **Front Outbuilding Elevations**









### Rear Outbuilding Floor Plans



Previously permitted footprint for outbuilding to the front of the dwelling (lean-to section removed when moved to rear

curtilage)



### **Front Outbuilding Floor Plans**



# Material Planning Considerations and Key Issues

- Design and impact on the streetscene and AONB
- Residential amenity

### Recommendation

Recommended for approval subject to conditions as outlined within the report