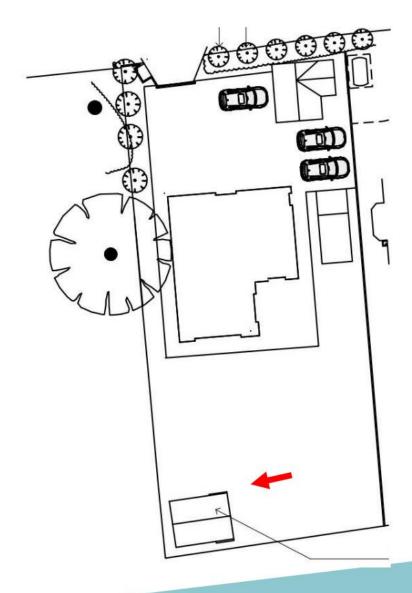

### Item 11: DC/22/2539/FUL

Retrospective permission to replace the summerhouse which has been granted on DC/19/4812/FUL with a smaller new summerhouse/home office with extra pitched roof rather than lean to roof and move previous summerhouse to rear garden

Garland, Lodge Road, Walberswick, Southwold, Suffolk, IP18 6UP



#### **Site Location Plan**



### **Aerial Photograph**



### Planning History DC/19/4812/FUL block plan



Google street view from April 2010



### Photographs









### **Photographs**









### **Photographs**









Outbuildings forward of the principal elevation on Lodge road





## Existing and Proposed Block Plan



### **Rear Outbuilding Elevations**









Previously permitted elevations for outbuilding to the front of the dwelling (lean-to section removed when moved to rear curtilage)









### **Front Outbuilding Elevations**









### Rear Outbuilding Floor Plans



Previously permitted footprint for outbuilding to the front of the dwelling (lean-to section removed when moved to rear

curtilage)



### **Front Outbuilding Floor Plans**



# Material Planning Considerations and Key Issues

- Design and impact on the streetscene and AONB
- Residential amenity

### Recommendation

Recommended for approval subject to conditions as outlined within the report – summarised below:

- Ti