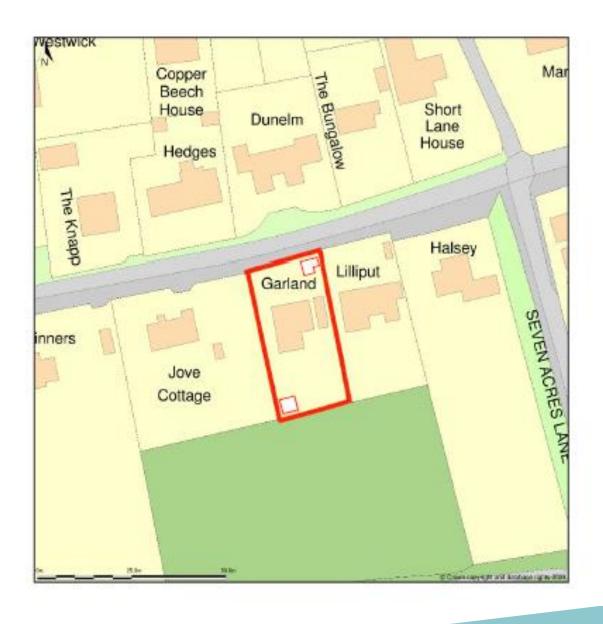

### Item 11: DC/22/2539/FUL

Retrospective permission to replace the summerhouse which has been granted on DC/19/4812/FUL with a smaller new summerhouse/home office with extra pitched roof rather than lean to roof and move previous summerhouse to rear garden

Garland, Lodge Road, Walberswick, Southwold, Suffolk, IP18 6UP



#### **Site Location Plan**



### **Aerial Photograph**



### Planning History DC/19/4812/FUL block plan



Google street view from April 2010



### Photographs









### **Photographs**









### **Photographs**









Outbuildings forward of the principal elevation on Lodge road





## Existing and Proposed Block Plan



### **Rear Outbuilding Elevations**









Previously permitted elevations for outbuilding to the front of the dwelling (lean-to section removed when moved to rear curtilage)









### **Front Outbuilding Elevations**









### Rear Outbuilding Floor Plans



Previously permitted footprint for outbuilding to the front of the dwelling (lean-to section removed when moved to rear

curtilage)



### **Front Outbuilding Floor Plans**



# Material Planning Considerations and Key Issue