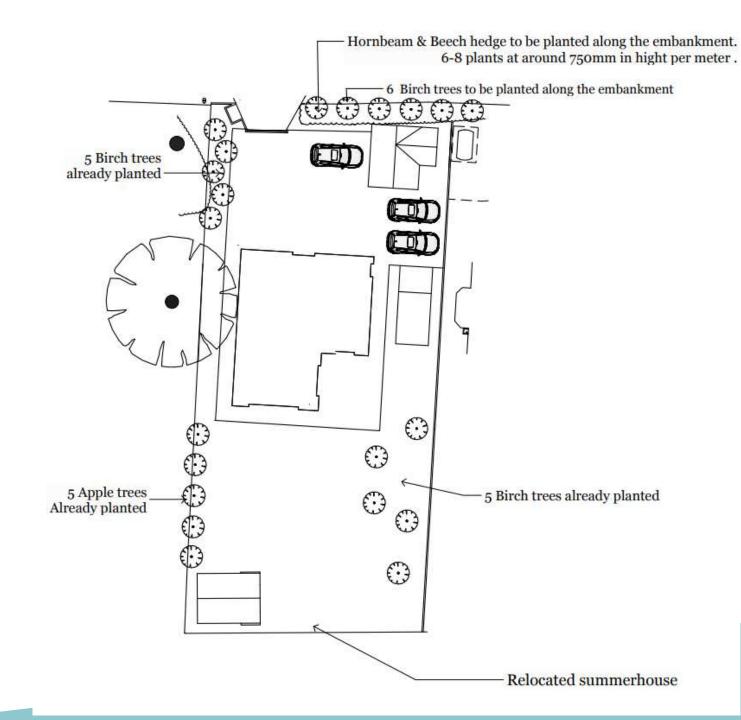

## Existing and Proposed Block Plan

### Recommendation

Recommended for approval subject to conditions as outlined within the report – summarised below:

- Time limit
- Approved Plans
- Materials
- The approved tree/shrub planting scheme