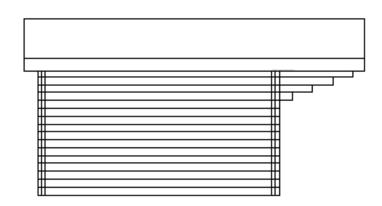

### **Rear Outbuilding Elevations**

Previously permitted elevations for outbuilding to the front of the dwelling (lean-to section removed when moved to rear curtilage)