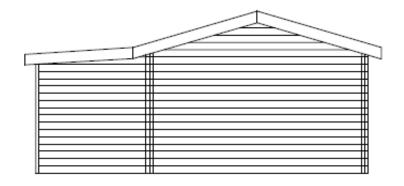

rmission to replace the summerhouse which has been granted on DC/19/4812/FUL with a smaller new summerhouse/home office with extra pitched roof rather than lean to roof and move previous summerhouse to rear garden

Garland, Lodge Road, Walberswick, Southwold, Suffolk, IP18 6UP



#### **Site Location Plan**



### **Aerial Photograph**



### Planning History DC/19/4812/FUL block plan



Google street view from April 2010



### Photographs









### **Photographs**









### **Photographs**









Outbuildings forward of the principal elevation on Lodge road





## Existing and Proposed Block Plan



### **Rear Outbuilding Elevations**









Previously permitted elevations for outbuilding to the front of the dwelling (lean-to section removed when moved to rear curtilage)









### **Front Outbuilding Elevations**









### Rear Outbuilding Floor Plans



Previously permitted footprint for outbuilding to the front of the dwelling (lean-to section removed when moved to rear

curtilage)



### **Front Outbuilding Floor Plans**



# Material Planning Considerations and Key Issues

- Design and impact on the streetscene and AONB
- Residential amenity

### Recommendation

Recommended for approval subject to conditions as outlined within the report – summarised below:

- Time limit
- Approved Plans
- Materials
- The approved tree/shrub planting scheme