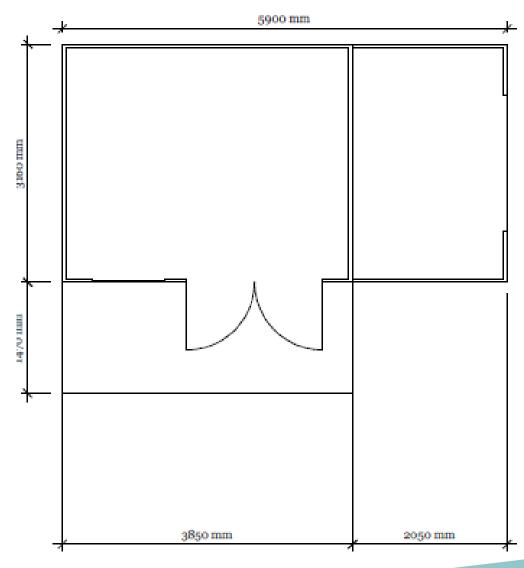

### Rear Outbuilding Floor Plans

Previously permitted footprint for outbuilding to the front of the dwelling (lean-to section removed when moved to rear

curtilage)