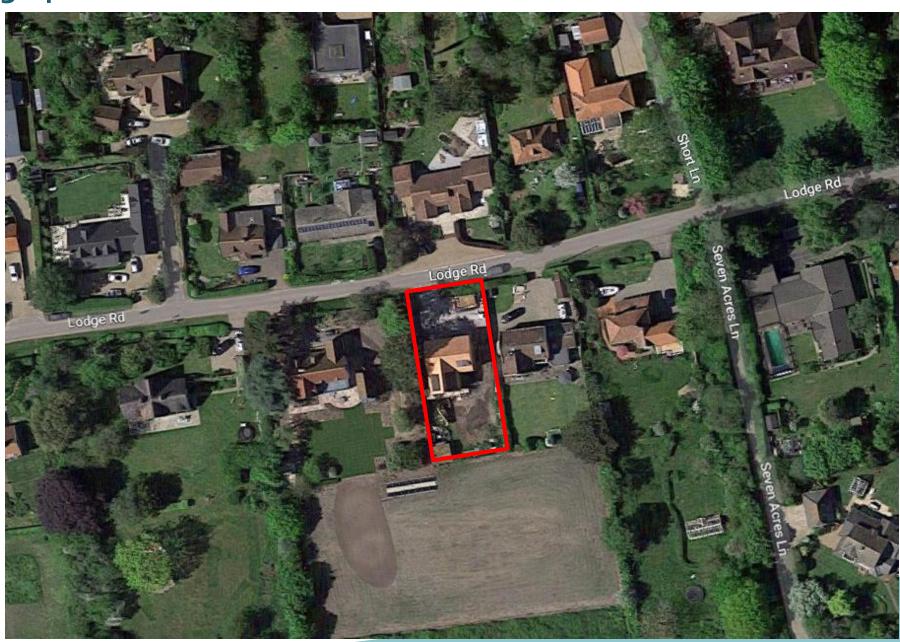

### Item 11: DC/22/2539/FUL

Retrospective permission to replace the summerhouse which has been granted on DC/19/4812/FUL with a smaller new summerhouse/home office with extra pitched roof rather than lean to roof and move previous summerhouse to rear garden

Garland, Lodge Road, Walberswick, Southwold, Suffolk, IP18 6UP



#### **Site Location Plan**



### **Aerial Photograph**



### Planning History DC/19/4812/FUL block plan



Google street view from April 2010



### Photographs









### **Photographs**









### **Photographs**









Outbuildings forward of the principal elevation on Lodge road





## Existing and Proposed Block Plan



### **Rear Outbuilding Elevations**









Previously permitted elevations for outbuilding to the front of the dwelling (lean-to section removed when moved to rear curtilage)









### **Front Outbuilding Elevations**









### Rear Outbuilding Floor Plans



Previously permitted footprint for outbuilding to the front of the dwelling (lean-to section removed when moved to rear

curtilage)



### **Front Outbuilding Floor Plans**



# Material Planning Considerations and Key Issues

- Design and impact on the