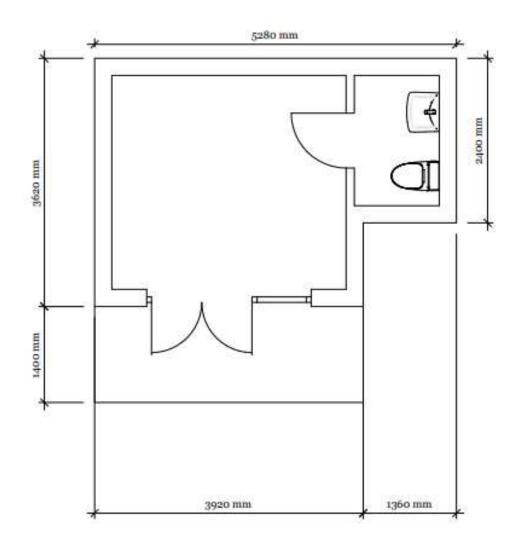

Suffolk, IP18 6UP



#### **Site Location Plan**



### **Aerial Photograph**



### Planning History DC/19/4812/FUL block plan



Google street view from April 2010



### Photographs









### **Photographs**









### **Photographs**









Outbuildings forward of the principal elevation on Lodge road





## Existing and Proposed Block Plan



### **Rear Outbuilding Elevations**









Previously permitted elevations for outbuilding to the front of the dwelling (lean-to section removed when moved to rear curtilage)









### **Front Outbuilding Elevations**









### Rear Outbuilding Floor Plans



Previously permitted footprint for outbuilding to the front of the dwelling (lean-to section removed when moved to rear

curtilage)



### **Front Outbuilding Floor Plans**



# Material Planning Considerations and Key Issues

- Design and impact on the streetscene and AONB
- Residential amenity

### Recommendation

Recommended for approval subject to conditions as outlined within the report – summarised below:

- Time limit
- Approved Plans
- Materials
- The approved tree/shrub planting scheme