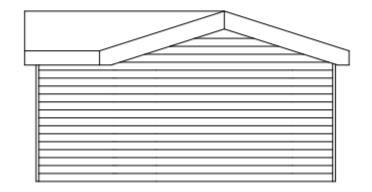

been granted on DC/19/4812/FUL with a smaller new summerhouse/home office with extra pitched roof rather than lean to roof and move previous summerhouse to rear garden

Garland, Lodge Road, Walberswick, Southwold, Suffolk, IP18 6UP



#### **Site Location Plan**



### **Aerial Photograph**



### Planning History DC/19/4812/FUL block plan



Google street view from April 2010



### Photographs









### **Photographs**









### **Photographs**









Outbuildings forward of the principal elevation on Lodge road





## Existing and Proposed Block Plan



### **Rear Outbuilding Elevations**









Previously permitted elevations for outbuilding to the front of the dwelling (lean-to section removed when moved to rear curtilage)









### **Front Outbuilding Elevations**









### Rear Outbuilding Floor Plans



Previously permitted footprint for outbuilding to the front of the dwelling (lean-to section removed when moved to rear

curtilage)



### **Front Outbuilding Floor Plans**



# Material Planning Considerations and Key Issues

- Design and impact on the streetscene and AONB
- Residential amenity

### Recommendation

Recommended for approval subject to conditions as outlined within the report – summarised below:

- Time limit
- Approved Plans
- Materials
- The approved tree/shrub planting scheme