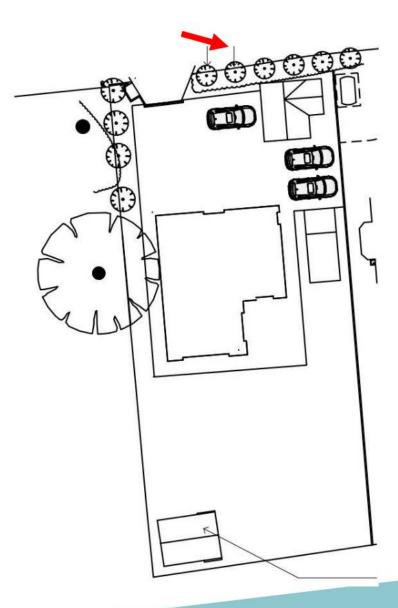

### Item 11: DC/22/2539/FUL

Retrospective permission to replace the summerhouse which has been granted on DC/19/4812/FUL with a smaller new summerhouse/home office with extra pitched roof rather than lean to roof and move previous summerhouse to rear garden

Garland, Lodge Road, Walberswick, Southwold, Suffolk, IP18 6UP



#### **Site Location Plan**



### **Aerial Photograph**



### Planning History DC/19/4812/FUL block plan



Google street view from April 2010



### Photographs









### **Photographs**









### **Photographs**









Outbuildings forward of the principal elevation on Lodge road





## Existing and Proposed Block Plan



### **Rear Outbuilding Elevations**









Previously permitted elevations for outbuilding to the front of the dwelling (lean-to section removed when moved to rear curtilage)









### **Front Outbuilding Elevations**









### Rear Outbuilding Floor Plans



Previously permitted footprint for outbuilding to the front of the dwelling (lean-to section removed when moved to rear

curtilage)



### **Front Outbuilding Floor Plans**



# Material Planning Considerations and Key Issues

- Design and impact on the streetscene and AONB
- Residential amenity

### Recommendation

Recommended for approval subject to conditions a