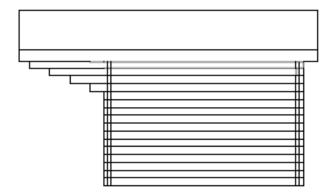

### **Rear Outbuilding Elevations**

Previously permitted elevations for outbuilding to the front of the dwelling (lean-to section removed when moved to rear curtilage)