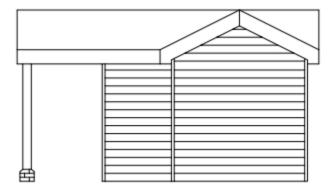

### **Rear Outbuilding Elevations**

Previously permitted elevations for outbuilding to the front of the dwelling (lean-to section removed when moved to rear curtilage)