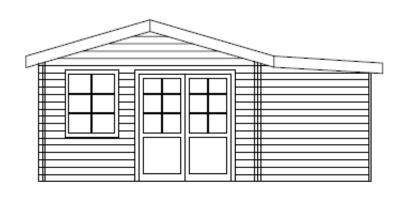

e permission to replace the summerhouse which has been granted on DC/19/4812/FUL with a smaller new summerhouse/home office with extra pitched roof rather than lean to roof and move previous summerhouse to rear garden

Garland, Lodge Road, Walberswick, Southwold, Suffolk, IP18 6UP



#### **Site Location Plan**



### **Aerial Photograph**



### Planning History DC/19/4812/FUL block plan



Google street view from April 2010



### Photographs









### **Photographs**









### **Photographs**









Outbuildings forward of the principal elevation on Lodge road





## Existing and Proposed Block Plan



### **Rear Outbuilding Elevations**









Previously permitted elevations for outbuilding to the front of the dwelling (lean-to section removed when moved to rear curtilage)









### **Front Outbuilding Elevations**









### Rear Outbuilding Floor Plans



Previously permitted footprint for outbuilding to the front of the dwelling (lean-to section removed when moved to rear

curtilage)



### **Front Outbuilding Floor Plans**



# Material Planning Considerations and Key Issues

- Design and impact on the streetscene and AONB
- Residential amenity

### Recommendation

Recommended for approval subject to conditions as outlined within the report – summarised below:

- Time limit
- Approved Plans
- Materials
- The approved tree/shrub planting scheme