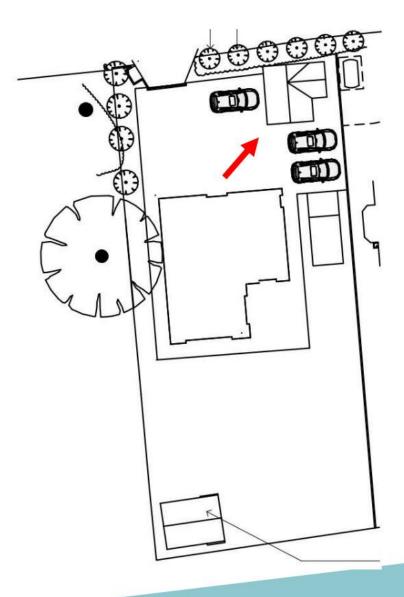

### Item 11: DC/22/2539/FUL

Retrospective permission to replace the summerhouse which has been granted on DC/19/4812/FUL with a smaller new summerhouse/home office with extra pitched roof rather than lean to roof and move previous summerhouse to rear garden

Garland, Lodge Road, Walberswick, Southwold, Suffolk, IP18 6UP



#### **Site Location Plan**



### **Aerial Photograph**



### Planning History DC/19/4812/FUL block plan



Google street view from April 2010



### Photographs









### **Photographs**









### **Photographs**









Outbuildings forward of the principal elevation on Lodge road





## Existing and Proposed Block Plan



### **Rear Outbuilding Elevations**









Previously permitted elevations for outbuilding to the front of the dwelling (lean-to section removed when moved to rear curtilage)









### **Front Outbuilding Elevations**









### Rear Outbuilding Floor Plans



Previously permitted footprint for outbuilding to the front of the dwelling (lean-to section removed when moved to rear

curtilage)



### **Front Outbuilding Floor Plans**



# Material Planning Considerations and Key Issues

- Design and impact on the streetscene and AONB
- Residential amenity

### Recommendation

Recommended for approval subject to conditio