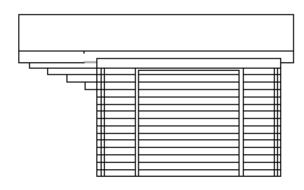

### **Rear Outbuilding Elevations**

Previously permitted elevations for outbuilding to the front of the dwelling (lean-to section removed when moved to rear curtilage)