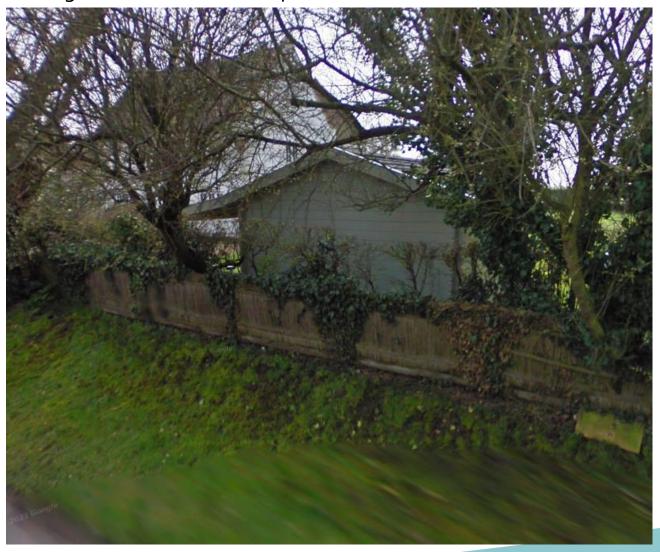

### Planning History DC/19/4812/FUL block plan

Google street view from April 2010

### Photographs

### **Photographs**

### **Photographs**

Outbuildings forward of the principal elevation on Lodge road