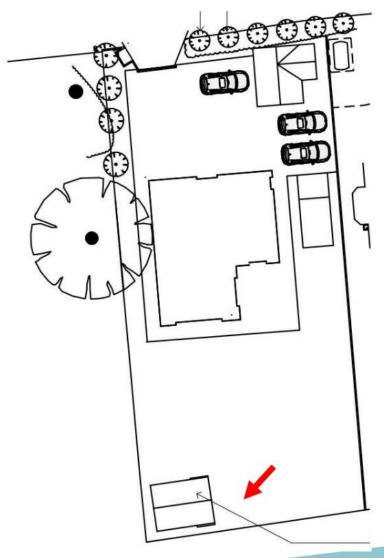

### Item 11: DC/22/2539/FUL

Retrospective permission to replace the summerhouse which has been granted on DC/19/4812/FUL with a smaller new summerhouse/home office with extra pitched roof rather than lean to roof and move previous summerhouse to rear garden

Garland, Lodge Road, Walberswick, Southwold, Suffolk, IP18 6UP



#### **Site Location Plan**



### **Aerial Photograph**



### Planning History DC/19/4812/FUL block plan



Google street view from April 2010



### Photographs









### **Photographs**









### **Photographs**









Outbuildings forward of the principal elevation on Lodge road





## Existing and Proposed Block Plan



### **Rear Outbuilding Elevations**









Previously permitted elevations for outbuilding to the front of the dwelling (lean-to section removed when moved to rear curtilage)









### **Front Outbuilding Elevations**









### Rear Outbuilding Floor Plans



Previously permitted footprint for outbuilding to the front of the dwelling (lean-to section removed when moved to rear

curtilage)



### **Front Outbuilding Floor Plans**



# Material Planning Considerations and Key Issues

- Design and impact on the streetscene and AONB
- Residential amenity

### Recommendation

Recommended for approval subject to conditions as outlined within the report – summarised below:

- Time l