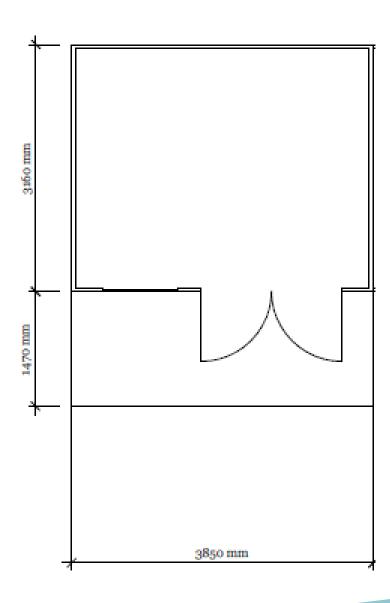

### Rear Outbuilding Floor Plans

Previously permitted footprint for outbuilding to the front of the dwelling (lean-to section removed when moved to rear

curtilage)