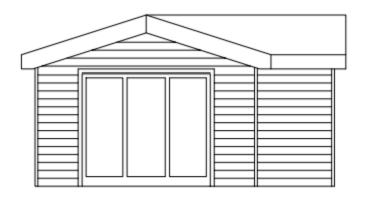

has been granted on DC/19/4812/FUL with a smaller new summerhouse/home office with extra pitched roof rather than lean to roof and move previous summerhouse to rear garden

Garland, Lodge Road, Walberswick, Southwold, Suffolk, IP18 6UP



#### **Site Location Plan**



### **Aerial Photograph**



### Planning History DC/19/4812/FUL block plan



Google street view from April 2010



### Photographs









### **Photographs**









### **Photographs**









Outbuildings forward of the principal elevation on Lodge road





## Existing and Proposed Block Plan



### **Rear Outbuilding Elevations**









Previously permitted elevations for outbuilding to the front of the dwelling (lean-to section removed when moved to rear curtilage)









### **Front Outbuilding Elevations**









### Rear Outbuilding Floor Plans



Previously permitted footprint for outbuilding to the front of the dwelling (lean-to section removed when moved to rear

curtilage)



### **Front Outbuilding Floor Plans**



# Material Planning Considerations and Key Issues

- Design and impact on the streetscene and AONB
- Residential amenity

### Recommendation

Recommended for approval subject to conditions as outlined within the report – summarised below:

- Time limit
- Approved Plans
- Materials
- The approved tree/shrub planting scheme