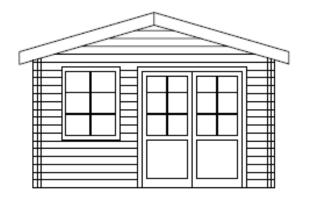

### **Rear Outbuilding Elevations**

Previously permitted elevations for outbuilding to the front of the dwelling (lean-to section removed when moved to rear curtilage)

### **Front Outbuilding Elevations**