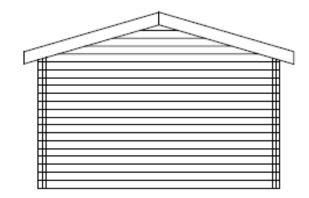

### Item 11: DC/22/2539/FUL

Retrospective permission to replace the summerhouse which has been granted on DC/19/4812/FUL with a smaller new summerhouse/home office with extra pitched roof rather than lean to roof and move previous summerhouse to rear garden

Garland, Lodge Road, Walberswick, Southwold, Suffolk, IP18 6UP



#### **Site Location Plan**



### **Aerial Photograph**



### Planning History DC/19/4812/FUL block plan



Google street view from April 2010



### Photographs









### **Photographs**









### **Photographs**









Outbuildings forward of the principal elevation on Lodge road





## Existing and Proposed Block Plan



### **Rear Outbuilding Elevations**









Previously permitted elevations for outbuilding to the front of the dwelling (lean-to section removed when moved to rear curtilage)









### **Front Outbuilding Elevations**









### Rear Outbuilding Floor Plans



Previously permitted footprint for outbuilding to the front of the dwelling (lean-to section removed when moved to rear

curtilage)



### **Front Outbuilding Floor Plans**



# Material Planning Considerations and Key Issues

- Design and impact on the streetscene and AONB
- Residential amenity

### Recommendation

Recommended for approval subject to conditions as outlined within the report – summarised below:

- Time limit
- Approved Plans
- Materials
- The approved tree/shrub planting scheme