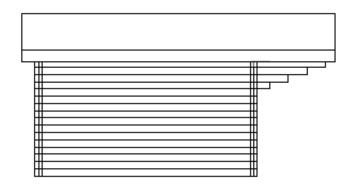

### **Rear Outbuilding Elevations**

Previously permitted elevations for outbuilding to the front of the dwelling (lean-to section removed when moved to rear curtilage)