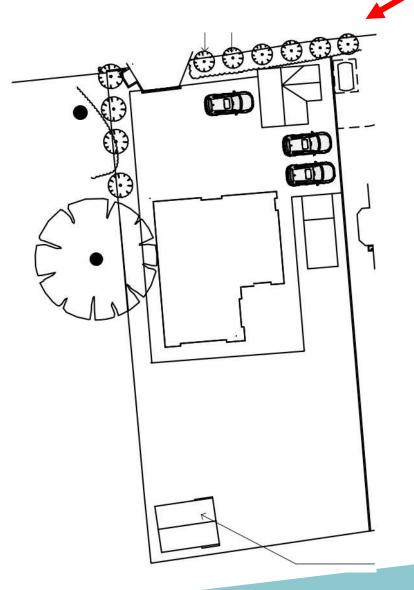

### Item 11: DC/22/2539/FUL

Retrospective permission to replace the summerhouse which has been granted on DC/19/4812/FUL with a smaller new summerhouse/home office with extra pitched roof rather than lean to roof and move previous summerhouse to rear garden

Garland, Lodge Road, Walberswick, Southwold, Suffolk, IP18 6UP



#### **Site Location Plan**



### **Aerial Photograph**



### Planning History DC/19/4812/FUL block plan



Google street view from April 2010



### Photographs









### **Photographs**









### **Photographs**









Outbuildings forward of the principal elevation on Lodge road





## Existing and Proposed Block Plan



### **Rear Outbuilding Elevations**









Previously permitted elevations for outbuilding to the front of the dwelling (lean-to section removed when moved to rear curtilage)









### **Front Outbuilding Elevations**









### Rear Outbuilding Floor Plans



Previously permitted footprint for outbuilding to the front of the dwelling (lean-to section removed when moved to rear

curtilage)



### **Front Outbuilding Floor Plans**



# Material Planning Considerations and Key Issues

- Design and impact on the streetscene and AONB
- Residential amenity

### Recommendation

Recommended for approval subject to conditions as outlined within the rep