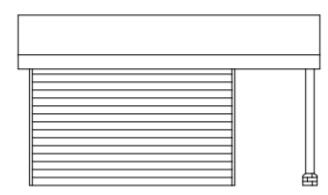

### **Rear Outbuilding Elevations**

Previously permitted elevations for outbuilding to the front of the dwelling (lean-to section removed when moved to rear curtilage)