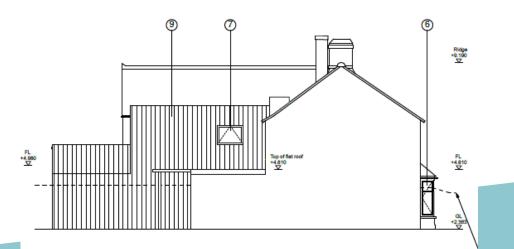

## Recommendation

Recommended for approval subject to conditions as outlined within the report – summarised below:

**Standard 3 Year time limit** 

Plans

**Materials** 

Views towards the 'balcony' from Hidden Lane,

& lane to the car park