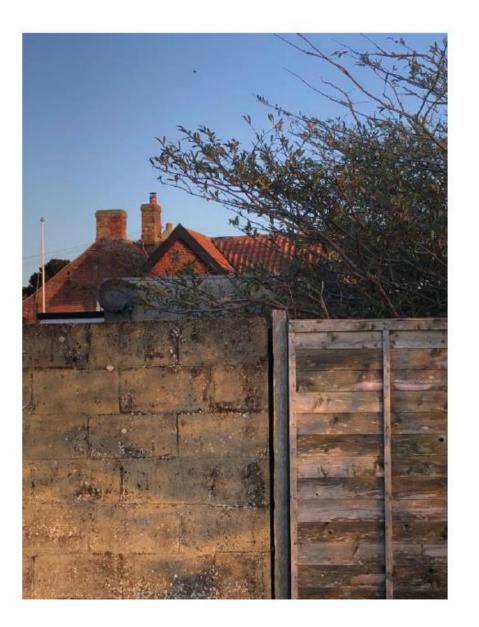

## Recommendation

Recommended for approval subject to conditions as outlined within the report – summarised below:

**Standard 3 Year time limit** 

Plans

**Materials** 

Views towards the 'balcony' from Hidden Lane,

& lane to the car park