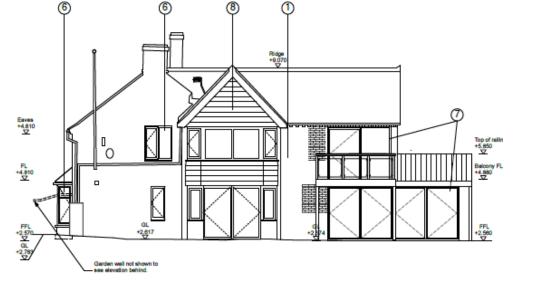

#### Item: 8

# DC/21/4531/FUL

The extensions include a two-storey element on the northern elevation, a single storey extension to the east and a balcony and pergola to the south.

Hedgeley, The Green, Walberswick, IP18 6TX



Committee Date 11<sup>th</sup> January 2022

#### **Site Location Plan**

Greenways Poplar Cottage The Heritage Hut Hidden House TCB Ś Contore Harbou View Sottage B138> Longfield The Potter Wheel Hedgeley Steller Reedlings Samphire Cottage The Street 2.9m Creek Cottage Ferry Road PC Anchor Hotel















#### **Existing Floor Plans**



DH 2.00

### **Proposed Floor Plans**



FIRST FLOOR 1:50

### **Existing Elevations**



### **Proposed Elevations**























#### **Proposed Block Plan**



### **Bas Relief**



### **Material Planning Considerations and Key Issues**

- Design and Visual Amenity
- Overlooking/Loss to Privacy
- Parking
- Heritage

## Recommendation

Recommended for approval subject to conditions as outlined within the report – summarised below:

**Standard 3 Year time limit** 

Plans

**Materials** 







Views towards the 'balcony' from Hidden Lane,

& lane to the car park

### Hedgeley, IP18 6TX



Current view from bay window of Reedlings, and Creek Cottage