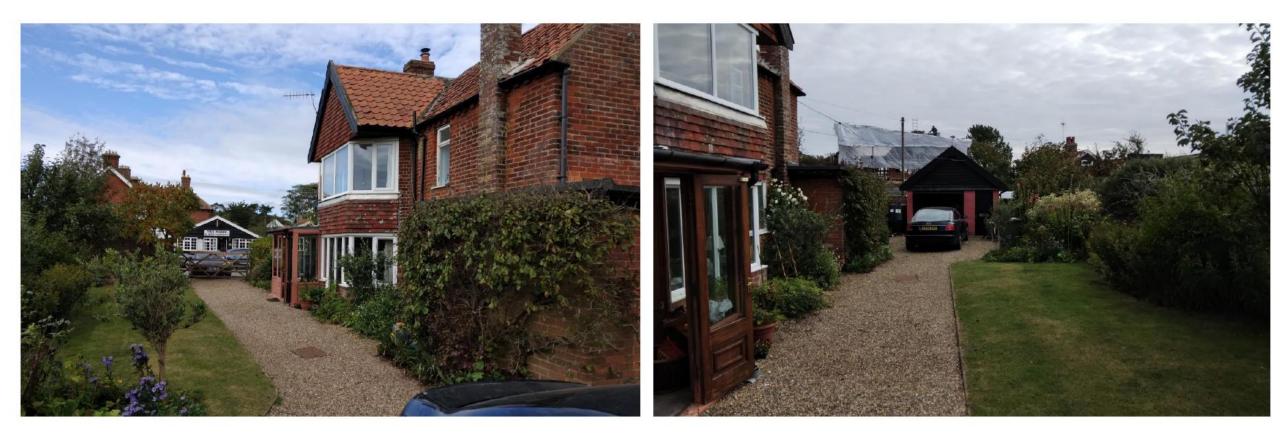

# DC/21/4531/FUL

The extensions include a two-storey element on the northern elevation, a single storey extension to the east and a balcony and pergola to the south.

Hedgeley, The Green, Walberswick, IP18 6TX