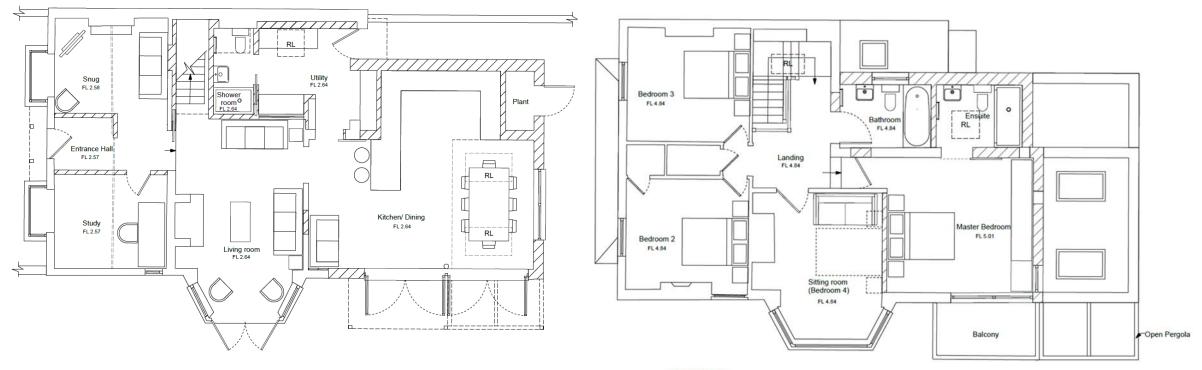

#### **Existing Floor Plans**

DH 2.00

### **Proposed Floor Plans**

FIRST FLOOR 1:50