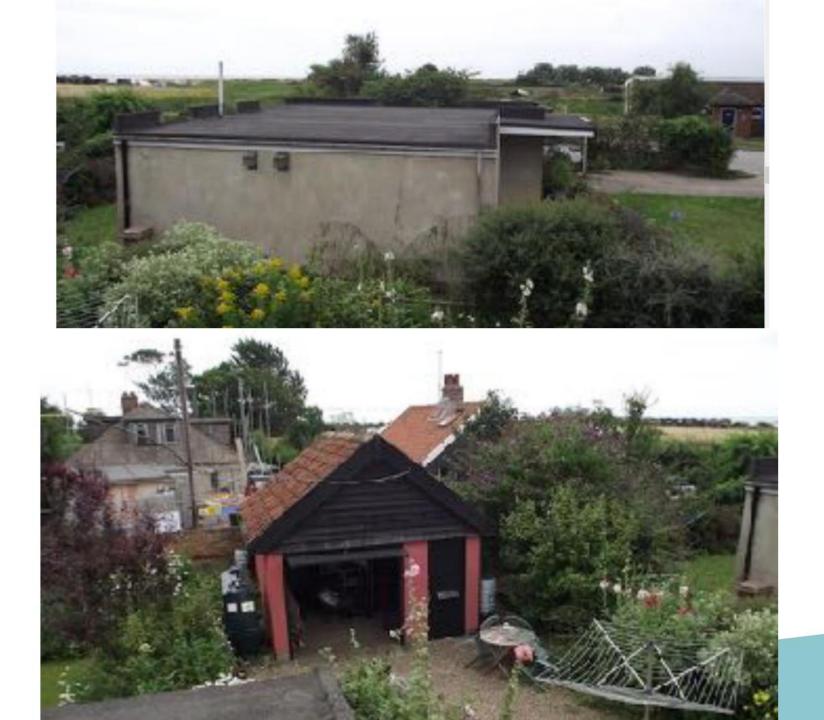

# DC/21/4531/FUL

The extensions include a two-storey element on the northern elevation, a single storey extension to the east and a balcony and pergola to the south.

Hedgeley, The Green, Walberswick, IP18 6TX