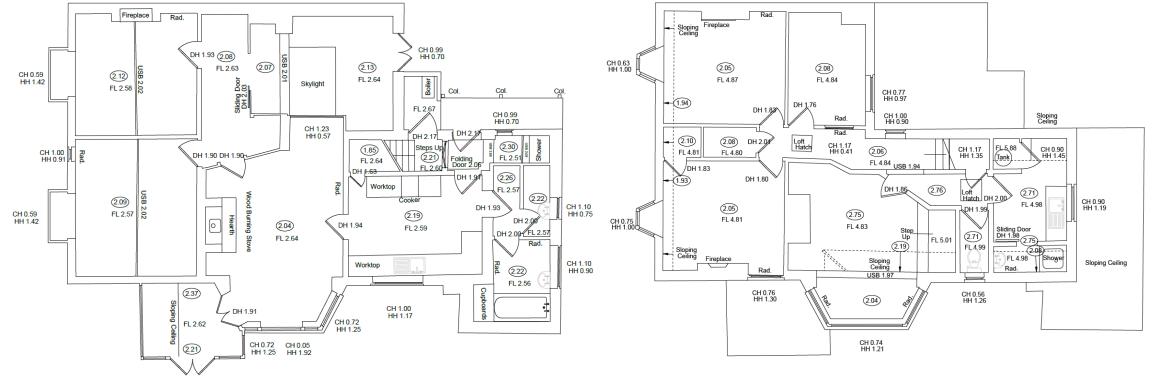

#### **Existing Floor Plans**

DH 2.00

### **Proposed Floor Plans**

FIRST FLOOR 1:50