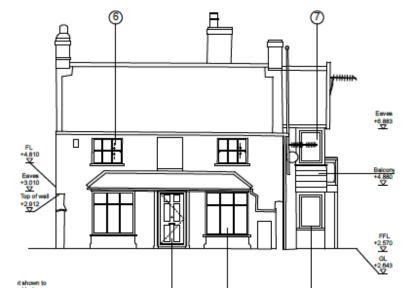

#### Item: 8

# DC/21/4531/FUL

The extensions include a two-storey element on the northern elevation, a single storey extension to the east and a balcony and pergola to the south.

Hedgeley, The Green, Walberswick, IP18 6TX



Committee Date 11<sup>th</sup> January 2022

#### **Site Location Plan**

Greenways Poplar Cottage The Heritage Hut Hidden House TCB Ś Contore Harbou View Sottage B138> Longfield The Potter Wheel Hedgeley Steller Reedlings Samphire Cottage The Street 2.9m Creek Cottage Ferry Road PC Anchor Hotel















#### **Existing Floor Plans**



DH 2.00

### **Proposed Floor Plans**



FIRST FLOOR 1:50

### **Existing Elevations**



### **Proposed Elevations**























#### **Proposed Block Plan**



### **Bas Relief**



### **Material Planning Considerations and Key Issues**

- Design and Visual Amenity
- Overlooking/Loss to Privacy
- Parking
- Heritage

## Recommendation

Recommended for approval subject to conditions as outlined within the report – summarised below:

**Standard 3 Year time limit** 

Plans

**Materials** 







Views towards the 'balcony' from Hidden Lane,

& lane to the car park

### Hedgeley, IP18 6TX



Current view from bay window of Reedlings, and Creek Cottage