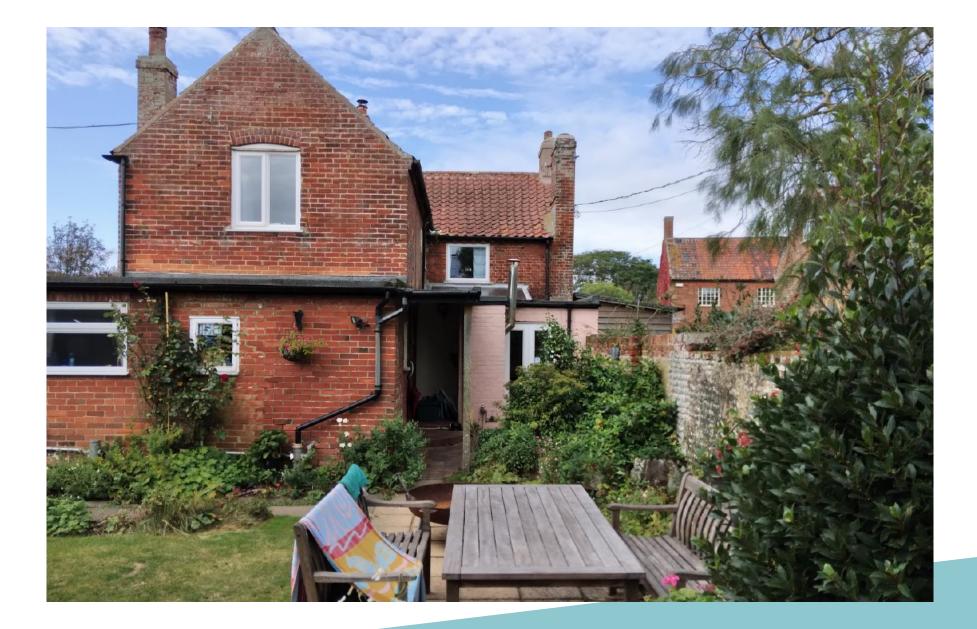

# DC/21/4531/FUL

The extensions include a two-storey element on the northern elevation, a single storey extension to the east and a balcony and pergola to the south.

Hedgeley, The Green, Walberswick, IP18 6TX

### Hedgeley, IP18 6TX

Current view from bay window of Reedlings, and Creek Cottage