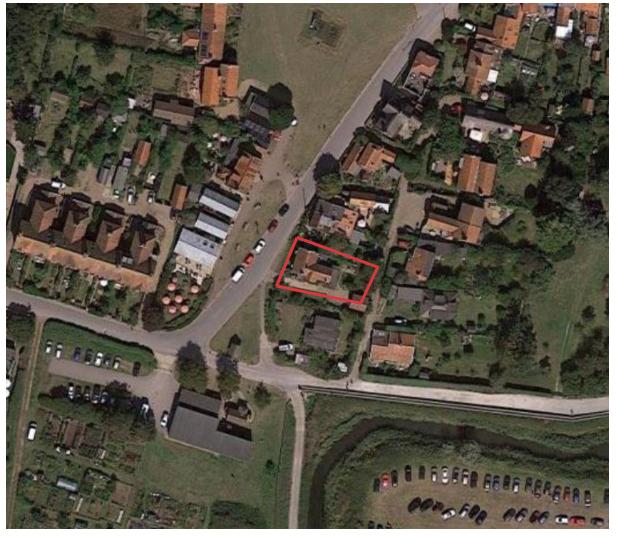

# DC/21/4531/FUL

The extensions include a two-storey element on the northern elevation, a single storey extension to the east and a balcony and pergola to the south.

Hedgeley, The Green, Walberswick, IP18 6TX

#### **Site Location Plan**

Greenways Poplar Cottage The Heritage Hut Hidden House TCB Ś Contore Harbou View Sottage B138> Longfield The Potter Wheel Hedgeley Steller Reedlings Samphire Cottage The Street 2.9m Creek Cottage Ferry Road PC Anchor Hotel