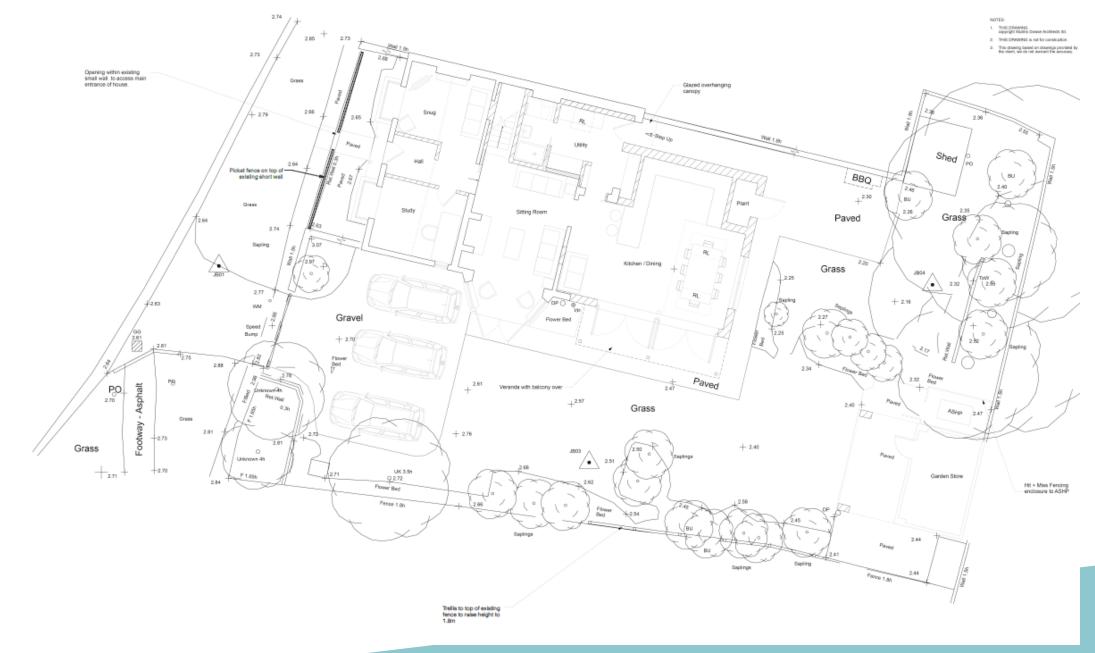

#### Item: 8

# DC/21/4531/FUL

The extensions include a two-storey element on the northern elevation, a single storey extension to the east and a balcony and pergola to the south.

Hedgeley, The Green, Walberswick, IP18 6TX



Committee Date 11<sup>th</sup> January 2022

#### **Site Location Plan**

Greenways Poplar Cottage The Heritage Hut Hidden House TCB Ś Contore Harbou View Sottage B138> Longfield The Potter Wheel Hedgeley Steller Reedlings Samphire Cottage The Street 2.9m Creek Cottage Ferry Road PC Anchor Hotel















#### **Existing Floor Plans**



DH 2.00

### **Proposed Floor Plans**



FIRST FLOOR 1:50

### **Existing Elevations**



### **Proposed Elevations**























#### **Proposed Block Plan**



### **Bas Relief**



### **Material Planning Considerations and Key Issues**

- Design and Visual Amenity
- Overlooking/Loss to Privacy
- Parking
- Heritage

## Recommendation

Recommended for approval subject to conditions as outlined within the report – summarised below:

**Standard 3 Year time limit** 

Plans

**Materials** 







Views towards the 'balcony' from Hidden Lane,

& lane to the car park

### Hedgeley, IP18 6TX



Current view from bay window of Reedlings, and Creek Cottage