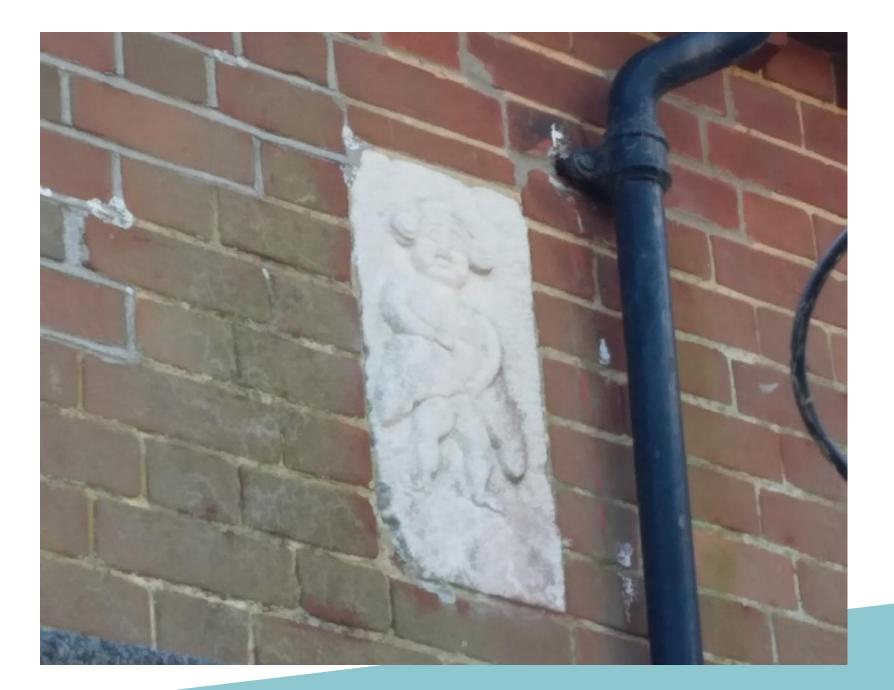

#### Item: 8

# DC/21/4531/FUL

The extensions include a two-storey element on the northern elevation, a single storey extension to the east and a balcony and pergola to the south.

Hedgeley, The Green, Walberswick, IP18 6TX



Committee Date 11<sup>th</sup> January 2022

#### **Site Location Plan**

Greenways Poplar Cottage The Heritage Hut Hidden House TCB Ś Contore Harbou View Sottage B138> Longfield The Potter Wheel Hedgeley Steller Reedlings Samphire Cottage The Street 2.9m Creek Cottage Ferry Road PC Anchor Hotel















#### **Existing Floor Plans**



DH 2.00

### **Proposed Floor Plans**



FIRST FLOOR 1:50

### **Existing Elevations**



### **Proposed Elevations**























#### **Proposed Block Plan**



### **Bas Relief**



### **Material Planning Considerations and Key Issues**

- Design and Visual Amenity
- Overlooking/Loss to Privacy
- Parking
- Heritage

## Recommendation

Recommended for approval subject to conditions as outlined within the report – summarised below:

**Standard 3 Year time limit** 

Plans

**Materials** 







Views towards the 'balcony' from Hidden Lane,

& lane to the car park

### Hedgeley, IP18 6TX



Current view from bay window of Reedlings, and Creek Cottage