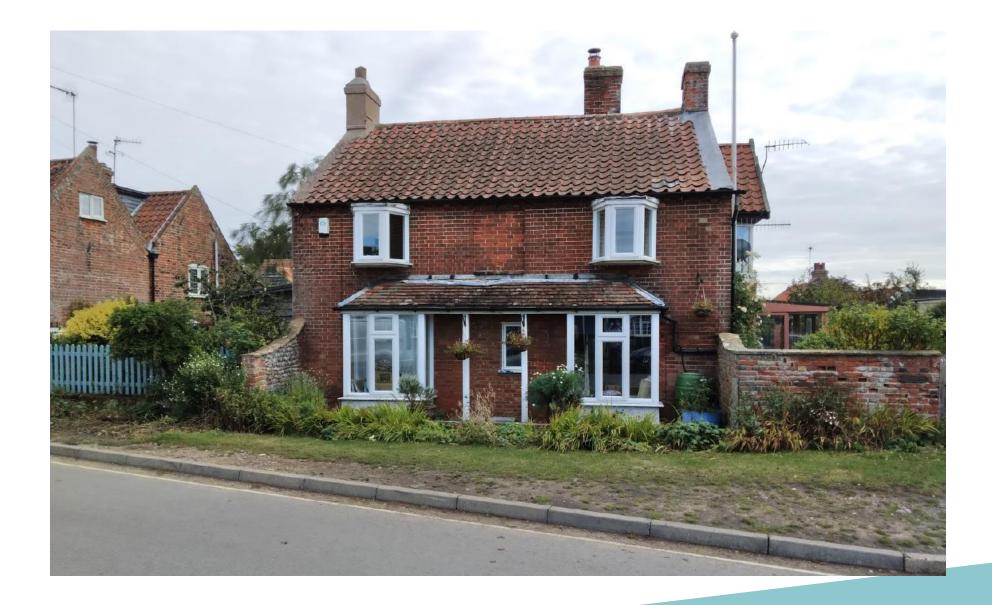

# DC/21/4531/FUL

The extensions include a two-storey element on the northern elevation, a single storey extension to the east and a balcony and pergola to the south.

Hedgeley, The Green, Walberswick, IP18 6TX

### Hedgeley, IP18 6TX

Current view from bay window of Reedlings, and Creek Cottage