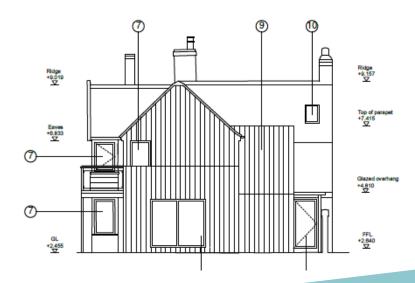

#### Item: 8

# DC/21/4531/FUL

The extensions include a two-storey element on the northern elevation, a single storey extension to the east and a balcony and pergola to the south.

Hedgeley, The Green, Walberswick, IP18 6TX



Committee Date 11<sup>th</sup> January 2022

#### **Site Location Plan**

Greenways Poplar Cottage The Heritage Hut Hidden House TCB Ś Contore Harbou View Sottage B138> Longfield The Potter Wheel Hedgeley Steller Reedlings Samphire Cottage The Street 2.9m Creek Cottage Ferry Road PC Anchor Hotel















#### **Existing Floor Plans**



DH 2.00

### **Proposed Floor Plans**



FIRST FLOOR 1:50

### **Existing Elevations**



### **Proposed Elevations**























#### **Proposed Block Plan**



### **Bas Relief**



### **Material Planning Considerations and Key Issues**

- Design and Visual Amenity
- Overlooking/Loss to Privacy
- Parking
- Heritage

## Recommendation

Recommended for approval subject to conditions as outlined within the report – summarised below:

**Standard 3 Year time limit** 

Plans

**Materials** 







Views towards the 'balcony' from Hidden Lane,

& lane to the car park

### Hedgeley, IP18 6TX



Current view from bay window of Reedlings, and Creek Cottage