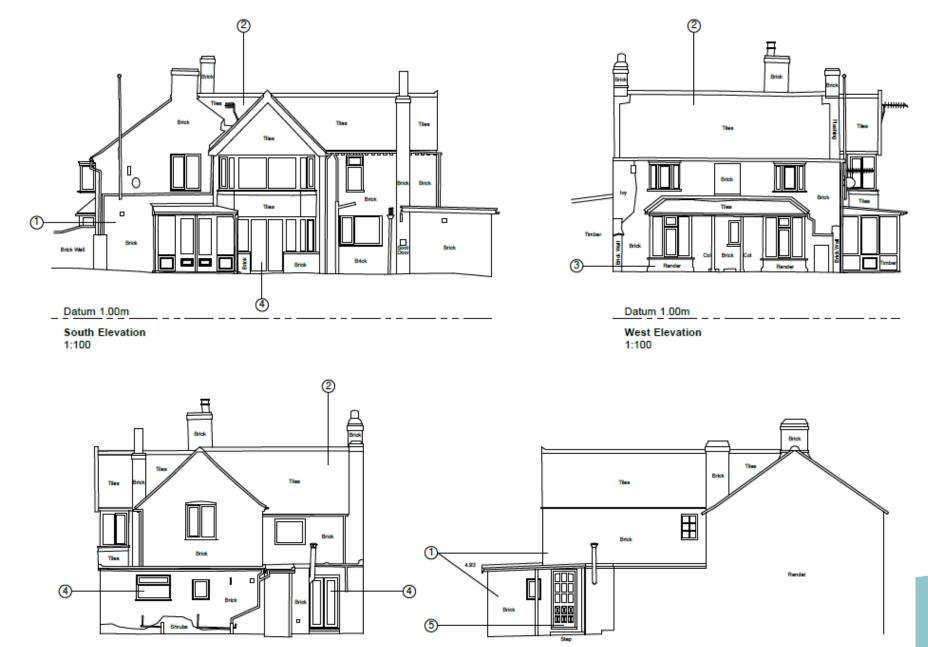

#### Item: 8

# DC/21/4531/FUL

The extensions include a two-storey element on the northern elevation, a single storey extension to the east and a balcony and pergola to the south.

Hedgeley, The Green, Walberswick, IP18 6TX



Committee Date 11<sup>th</sup> January 2022

#### **Site Location Plan**

Greenways Poplar Cottage The Heritage Hut Hidden House TCB Ś Contore Harbou View Sottage B138> Longfield The Potter Wheel Hedgeley Steller Reedlings Samphire Cottage The Street 2.9m Creek Cottage Ferry Road PC Anchor Hotel















#### **Existing Floor Plans**



DH 2.00

### **Proposed Floor Plans**



FIRST FLOOR 1:50

### **Existing Elevations**



### **Proposed Elevations**























#### **Proposed Block Plan**



### **Bas Relief**



### **Material Planning Considerations and Key Issues**

- Design and Visual Amenity
- Overlooking/Loss to Privacy
- Parking
- Heritage

## Recommendation

Recommended for approval subject to conditions as outlined within the report – summarised below:

**Standard 3 Year time limit** 

Plans

**Materials** 







Views towards the 'balcony' from Hidden Lane,

& lane to the car park

### Hedgeley, IP18 6TX



Current view from bay window of Reedlings, and Creek Cottage