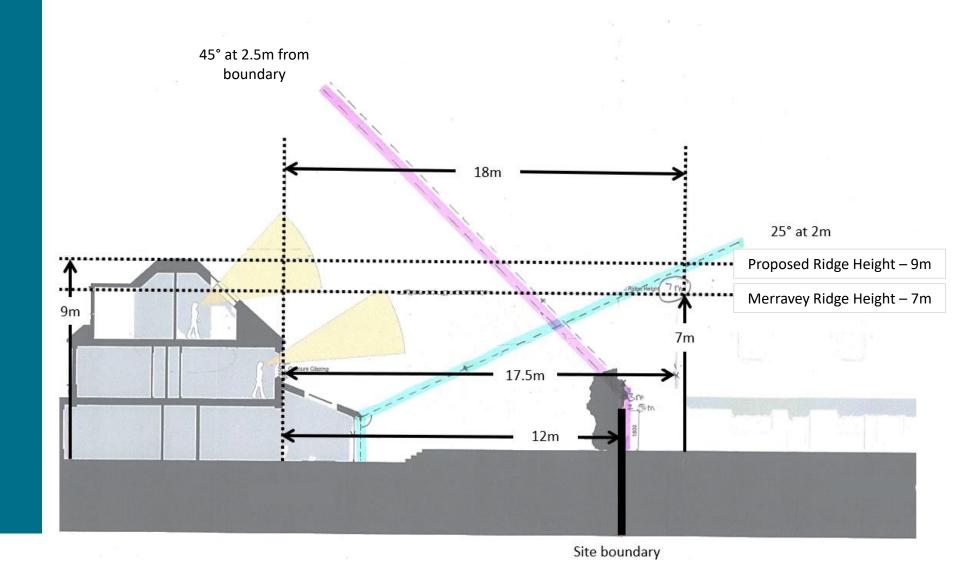

#### **South Item 6**

#### DC/19/4197/FUL

Demolition of existing bungalow, construction of four new dwellings and associated garages, parking, access and landscaping

Pinetrees, Purdis Farm Lane, Purdis Farm, IP3 8UF





## Site location plan



#### Site plan











Existing Building Footprint: 228m Existing Overall Site Area: 1443m



#### Aerial view Google ©





# View of site from Bucklesham Road

Google ©







































Site









#### Block plan



### Street elevation



### Floor plans and elevations



## Garage floor plans and elevations



#### Street elevation



## Height in relation to boundary



#### Elevations



## Shadow analysis



December 22nd (Winter Solstice) 09:00



12:00



17:00



March 20th (Spring Equinox) 09:00



12:00



17:00





June 20th (Summer Soltice) 09:00



12:00



17:00



Proposed streetscene



## View from Merravay



## View from first floor rear bedroom





Approval subject to conditions outlined in the report