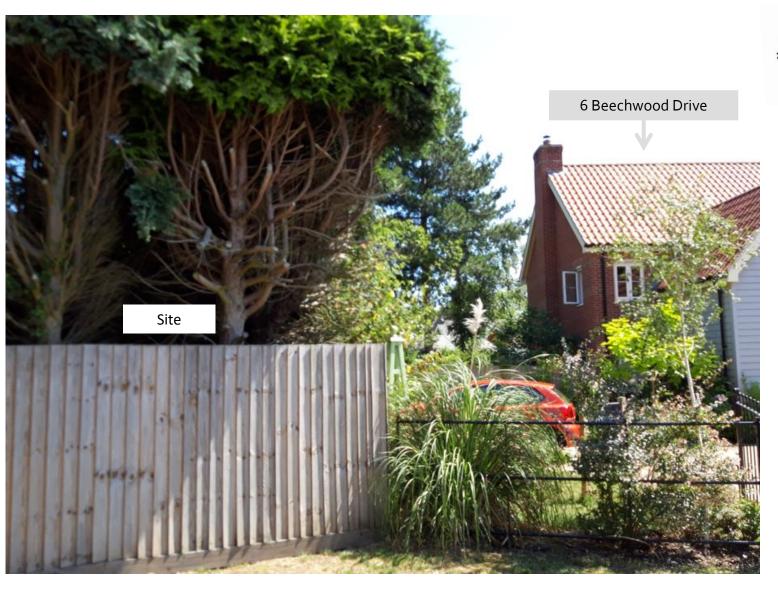

#### **South Item 6**

#### DC/19/4197/FUL

Demolition of existing bungalow, construction of four new dwellings and associated garages, parking, access and landscaping

Pinetrees, Purdis Farm Lane, Purdis Farm, IP3 8UF





## Site location plan



#### Site plan











Existing Building Footprint: 228m Existing Overall Site Area: 1443m



#### Aerial view Google ©





# View of site from Bucklesham Road

Google ©







































Site









#### Block plan



### Street elevation



### Floor plans and elevations



## Garage floor plans and elevations



#### Street elevation



## Height in relation to boundary



#### Elevations



## Shadow analysis



December 22nd (Winter Solstice) 09:00



12:00



17:00



March 20th (Spring Equinox) 09:00



12:00



17:00





June 20th (Summer Soltice) 09:00



12:00



17:00



Proposed streetscene



## View from Merravay



## View from first floor rear bedroom





Approval subject to conditions outlined in the report