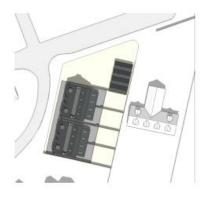

#### Site plan

Existing Building Footprint: 228m Existing Overall Site Area: 1443m