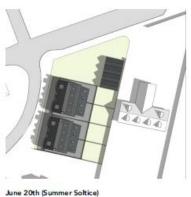

## Shadow analysis

December 22nd (Winter Solstice) 09:00

12:00

17:00

March 20th (Spring Equinox) 09:00

12:00

17:00

June 20th (Summer Soltice) 09:00

12:00

17:00

Proposed streetscene