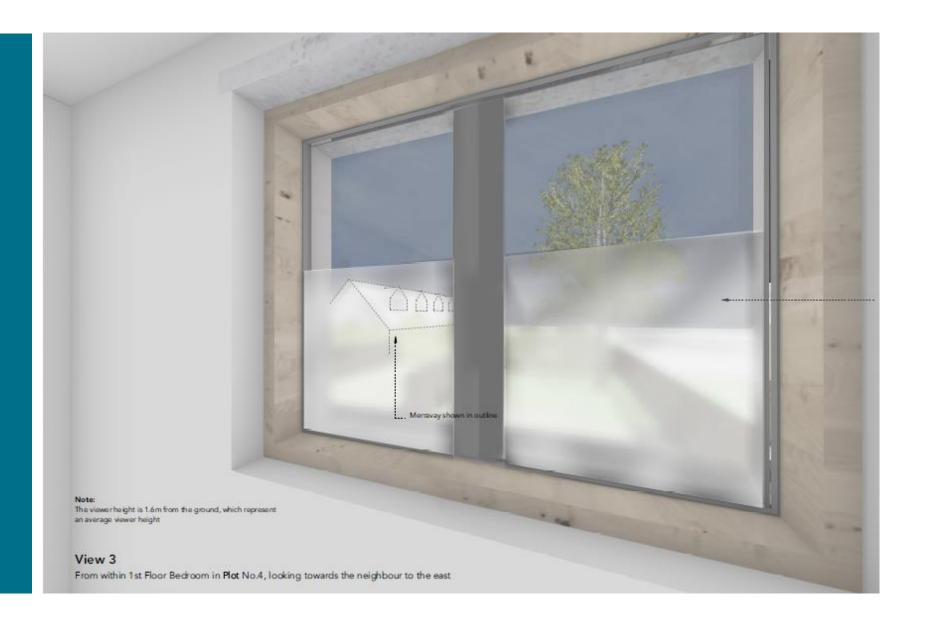

## View from first floor rear bedroom

Approval subject to conditions outlined in the report