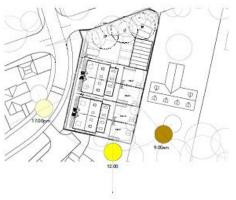

## Shadow analysis

December 22nd (Winter Solstice) 09:00

12:00

17:00

March 20th (Spring Equinox) 09:00

12:00

17:00

June 20th (Summer Soltice) 09:00

12:00

17:00

Proposed streetscene