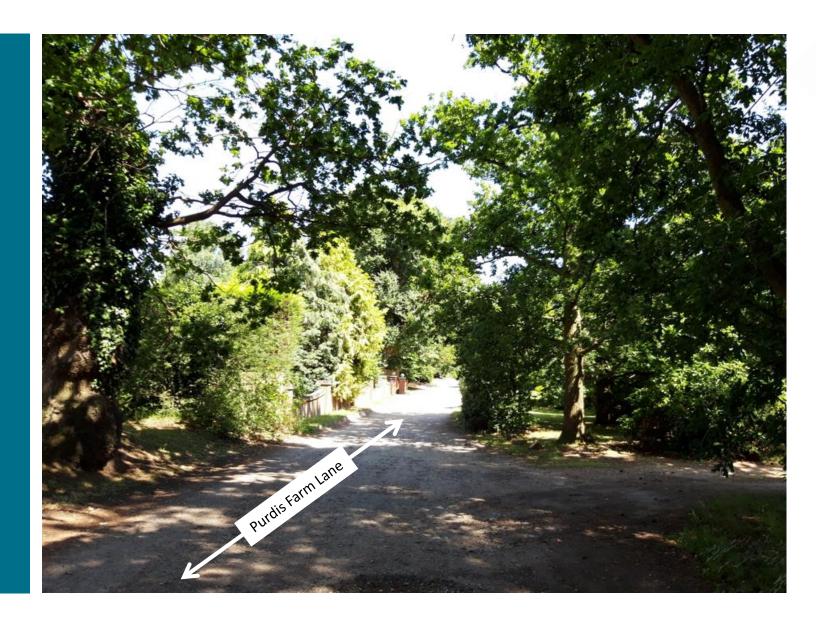

#### DC/19/4197/FUL

Demolition of existing bungalow, construction of four new dwellings and associated garages, parking, access and landscaping

Pinetrees, Purdis Farm Lane, Purdis Farm, IP3 8UF