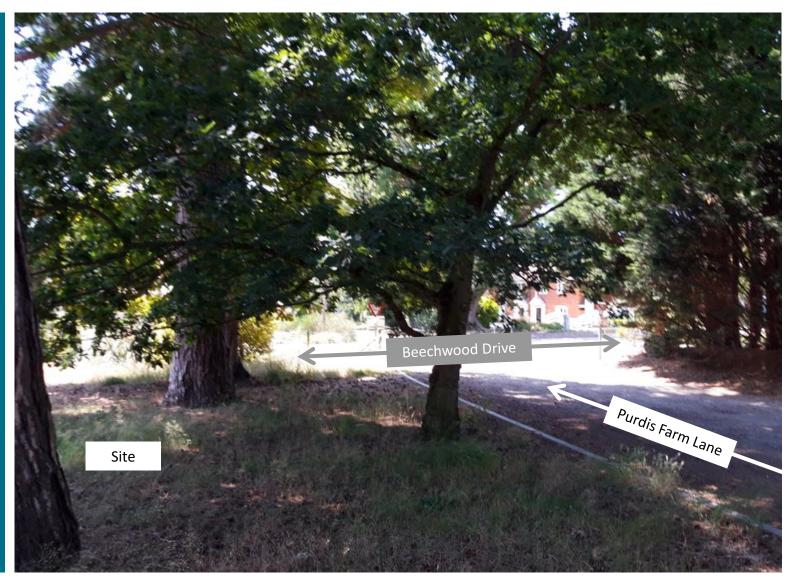

#### **South Item 6**

#### DC/19/4197/FUL

Demolition of existing bungalow, construction of four new dwellings and associated garages, parking, access and landscaping

Pinetrees, Purdis Farm Lane, Purdis Farm, IP3 8UF





## Site location plan



#### Site plan











Existing Building Footprint: 228m Existing Overall Site Area: 1443m



#### Aerial view Google ©





# View of site from Bucklesham Road

Google ©







































Site









#### Block plan



### Street elevation



### Floor plans and elevations



## Garage floor plans and elevations



#### Street elevation



## Height in relation to boundary



#### Elevations



## Shadow analysis



December 22nd (Winter Solstice) 09:00



12:00



17:00



March 20th (Spring Equinox) 09:00



12:00



17:00





June 20th (Summer Soltice) 09:00



12:00



17:00



Proposed streetscene



## View from Merravay



## View from first floor rear bedroom





Approval subject to conditions outlined in the report