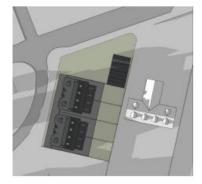

#### Site plan

Existing Building Footprint: 228m Existing Overall Site Area: 1443m