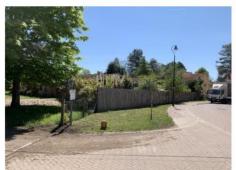

#### **South Item 6**

#### DC/19/4197/FUL

Demolition of existing bungalow, construction of four new dwellings and associated garages, parking, access and landscaping

Pinetrees, Purdis Farm Lane, Purdis Farm, IP3 8UF





## Site location plan



#### Site plan











Existing Building Footprint: 228m Existing Overall Site Area: 1443m



#### Aerial view Google ©





# View of site from Bucklesham Road

Google ©







































Site









#### Block plan



### Street elevation



### Floor plans and elevations



## Garage floor plans and elevations



#### Street elevation



## Height in relation to boundary



#### Elevations



## Shadow analysis



December 22nd (Winter Solstice) 09:00



12:00



17:00



March 20th (Spring Equinox) 09:00



12:00



17:00





June 20th (Summer Soltice) 09:00



12:00



17:00



Proposed streetscene



## View from Merravay



## View from first floor rear bedroom





Approval subject to conditions outlined in the report