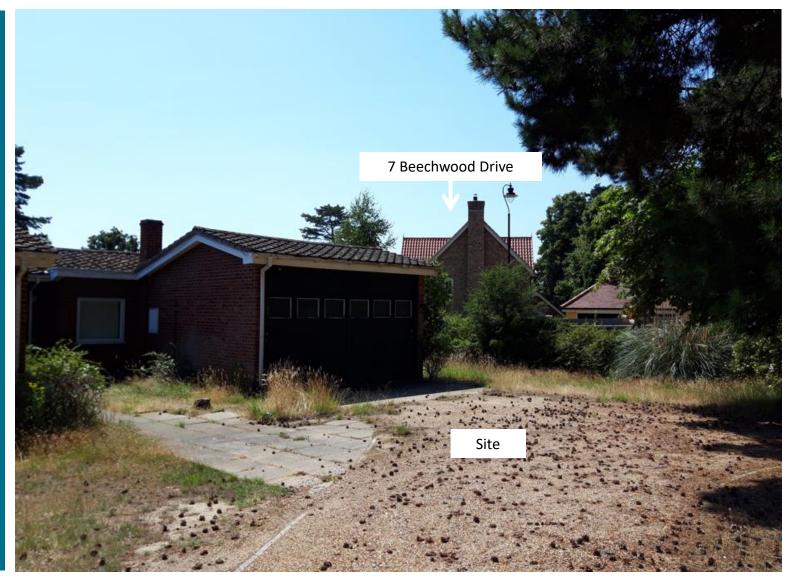

#### DC/19/4197/FUL

Demolition of existing bungalow, construction of four new dwellings and associated garages, parking, access and landscaping

Pinetrees, Purdis Farm Lane, Purdis Farm, IP3 8UF