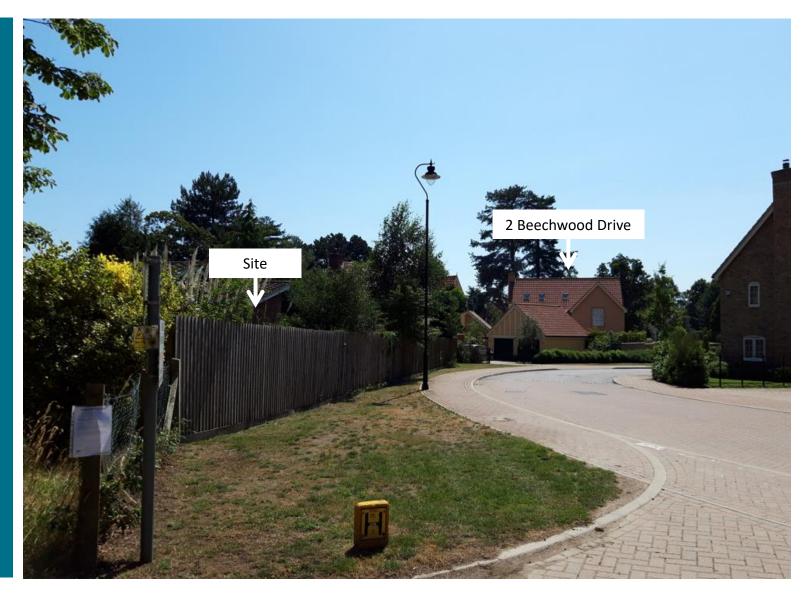

#### **South Item 6**

#### DC/19/4197/FUL

Demolition of existing bungalow, construction of four new dwellings and associated garages, parking, access and landscaping

Pinetrees, Purdis Farm Lane, Purdis Farm, IP3 8UF





## Site location plan



#### Site plan











Existing Building Footprint: 228m Existing Overall Site Area: 1443m



#### Aerial view Google ©





# View of site from Bucklesham Road

Google ©







































Site









#### Block plan



### Street elevation



### Floor plans and elevations



## Garage floor plans and elevations



#### Street elevation



## Height in relation to boundary



#### Elevations



## Shadow analysis



December 22nd (Winter Solstice) 09:00



12:00



17:00



March 20th (Spring Equinox) 09:00



12:00



17:00





June 20th (Summer Soltice) 09:00



12:00



17:00



Proposed streetscene



## View from Merravay



## View from first floor rear bedroom





Approval subject to conditions outlined in the report