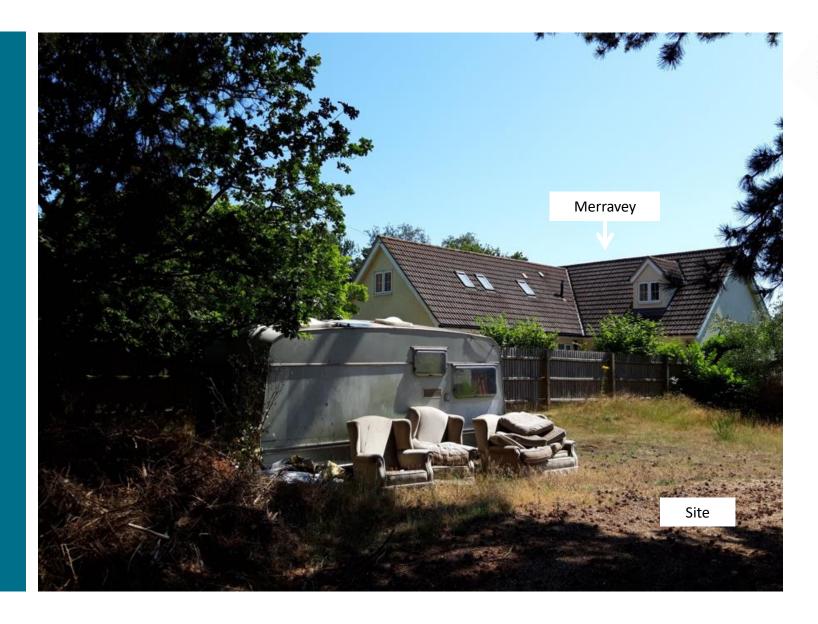

#### **South Item 6**

#### DC/19/4197/FUL

Demolition of existing bungalow, construction of four new dwellings and associated garages, parking, access and landscaping

Pinetrees, Purdis Farm Lane, Purdis Farm, IP3 8UF





## Site location plan



#### Site plan











Existing Building Footprint: 228m Existing Overall Site Area: 1443m



#### Aerial view Google ©





# View of site from Bucklesham Road

Google ©







































Site









#### Block plan



### Street elevation



### Floor plans and elevations



## Garage floor plans and elevations



#### Street elevation



## Height in relation to boundary



#### Elevations



## Shadow analysis



December 22nd (Winter Solstice) 09:00



12:00



17:00



March 20th (Spring Equinox) 09:00



12:00



17:00





June 20th (Summer Soltice) 09:00



12:00



17:00



Proposed streetscene



## View from Merravay



## View from first floor rear bedroom





Approval subject to conditions outlined in the report