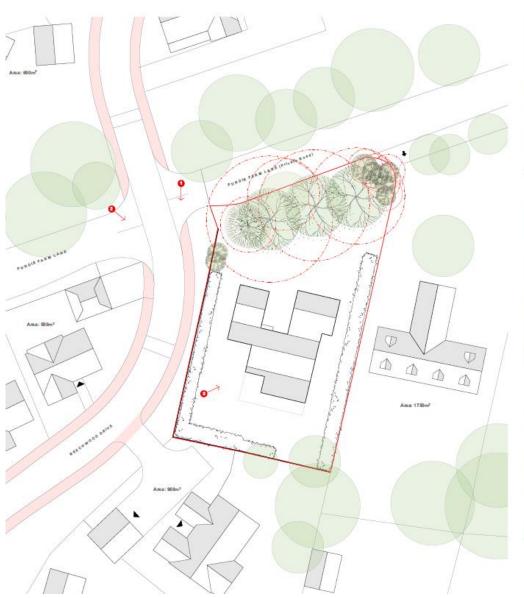

#### Site plan

Existing Building Footprint: 228m Existing Overall Site Area: 1443m