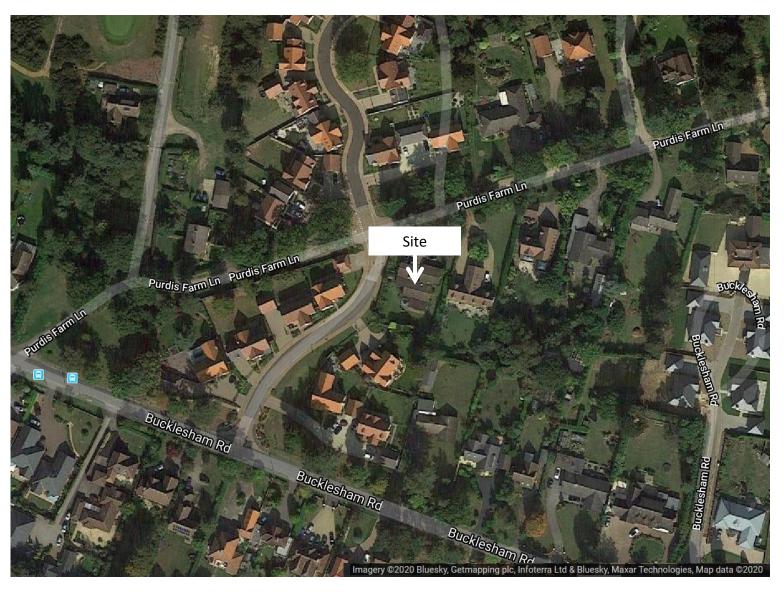

#### **South Item 6**

#### DC/19/4197/FUL

Demolition of existing bungalow, construction of four new dwellings and associated garages, parking, access and landscaping

Pinetrees, Purdis Farm Lane, Purdis Farm, IP3 8UF





## Site location plan



#### Site plan











Existing Building Footprint: 228m Existing Overall Site Area: 1443m



#### Aerial view Google ©





# View of site from Bucklesham Road

Google ©







































Site









#### Block plan



### Street elevation



### Floor plans and elevations



## Garage floor plans and elevations



#### Street elevation



## Height in relation to boundary



#### Elevations



## Shadow analysis



December 22nd (Winter Solstice) 09:00



12:00



17:00



March 20th (Spring Equinox) 09:00



12:00



17:00





June 20th (Summer Soltice) 09:00



12:00



17:00



Proposed streetscene



## View from Merravay



## View from first floor rear bedroom





Approval subject to conditions outlined in the report