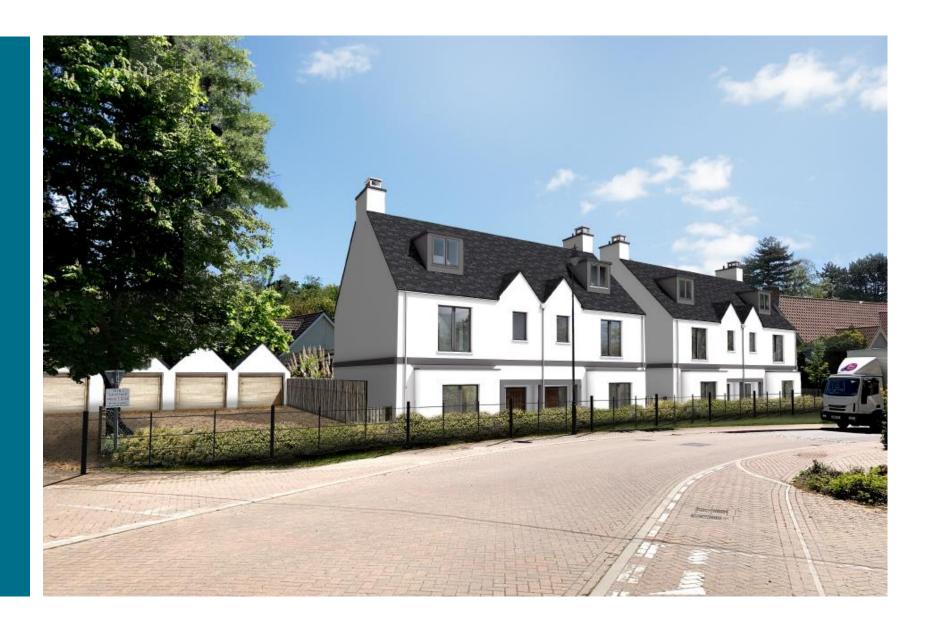

n of four new dwellings and associated garages, parking, access and landscaping

Pinetrees, Purdis Farm Lane, Purdis Farm, IP3 8UF





## Site location plan



#### Site plan











Existing Building Footprint: 228m Existing Overall Site Area: 1443m



#### Aerial view Google ©





# View of site from Bucklesham Road

Google ©







































Site









#### Block plan



### Street elevation



### Floor plans and elevations



## Garage floor plans and elevations



#### Street elevation



## Height in relation to boundary



#### Elevations



## Shadow analysis



December 22nd (Winter Solstice) 09:00



12:00



17:00



March 20th (Spring Equinox) 09:00



12:00



17:00





June 20th (Summer Soltice) 09:00



12:00



17:00



Proposed streetscene



## View from Merravay



## View from first floor rear bedroom





Approval subject to conditions outlined in the report