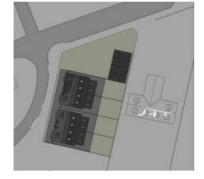

#### **South Item 6**

#### DC/19/4197/FUL

Demolition of existing bungalow, construction of four new dwellings and associated garages, parking, access and landscaping

Pinetrees, Purdis Farm Lane, Purdis Farm, IP3 8UF





## Site location plan



#### Site plan











Existing Building Footprint: 228m Existing Overall Site Area: 1443m



#### Aerial view Google ©





# View of site from Bucklesham Road

Google ©







































Site









#### Block plan



### Street elevation



### Floor plans and elevations



## Garage floor plans and elevations



#### Street elevation



## Height in relation to boundary



#### Elevations



## Shadow analysis



December 22nd (Winter Solstice) 09:00



12:00



17:00



March 20th (Spring Equinox) 09:00



12:00



17:00





June 20th (Summer Soltice) 09:00



12:00



17:00



Proposed streetscene



## View from Merravay



## View from first floor rear bedroom





Approval subject to conditions outlined in the report