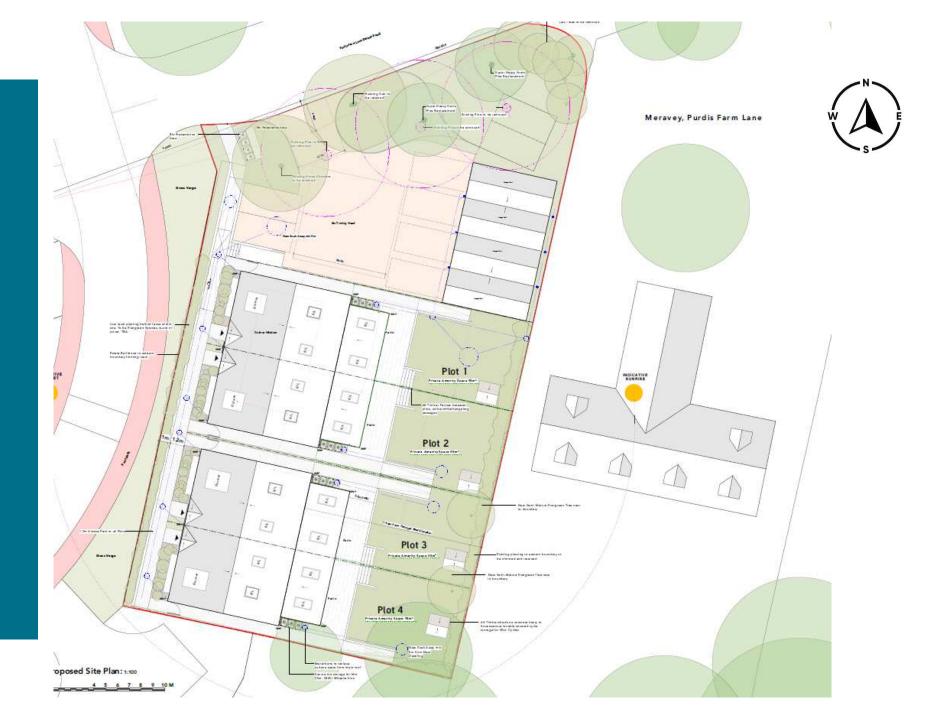

#### **South Item 6**

#### DC/19/4197/FUL

Demolition of existing bungalow, construction of four new dwellings and associated garages, parking, access and landscaping

Pinetrees, Purdis Farm Lane, Purdis Farm, IP3 8UF





## Site location plan



#### Site plan











Existing Building Footprint: 228m Existing Overall Site Area: 1443m



#### Aerial view Google ©





# View of site from Bucklesham Road

Google ©







































Site









#### Block plan



### Street elevation



### Floor plans and elevations



## Garage floor plans and elevations



#### Street elevation



## Height in relation to boundary



#### Elevations



## Shadow analysis



December 22nd (Winter Solstice) 09:00



12:00



17:00



March 20th (Spring Equinox) 09:00



12:00



17:00





June 20th (Summer Soltice) 09:00



12:00



17:00



Proposed streetscene



## View from Merravay



## View from first floor rear bedroom





Approval subject to conditions outlined in the report