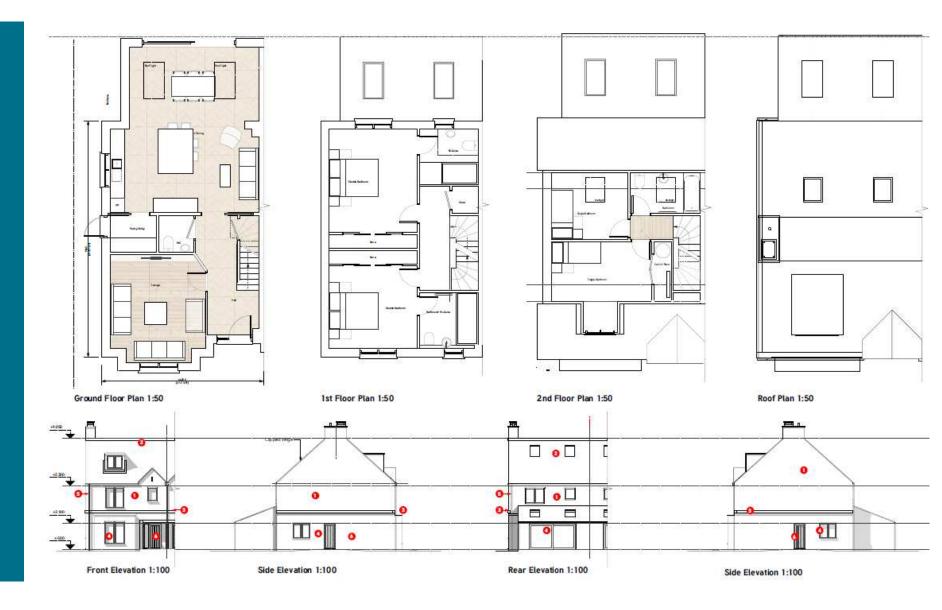

#### **South Item 6**

#### DC/19/4197/FUL

Demolition of existing bungalow, construction of four new dwellings and associated garages, parking, access and landscaping

Pinetrees, Purdis Farm Lane, Purdis Farm, IP3 8UF





## Site location plan



#### Site plan











Existing Building Footprint: 228m Existing Overall Site Area: 1443m



#### Aerial view Google ©





# View of site from Bucklesham Road

Google ©







































Site









#### Block plan



### Street elevation



### Floor plans and elevations



## Garage floor plans and elevations



#### Street elevation



## Height in relation to boundary



#### Elevations



## Shadow analysis



December 22nd (Winter Solstice) 09:00



12:00



17:00



March 20th (Spring Equinox) 09:00



12:00



17:00





June 20th (Summer Soltice) 09:00



12:00



17:00



Proposed streetscene



## View from Merravay



## View from first floor rear bedroom





Approval subject to conditions outlined in the report