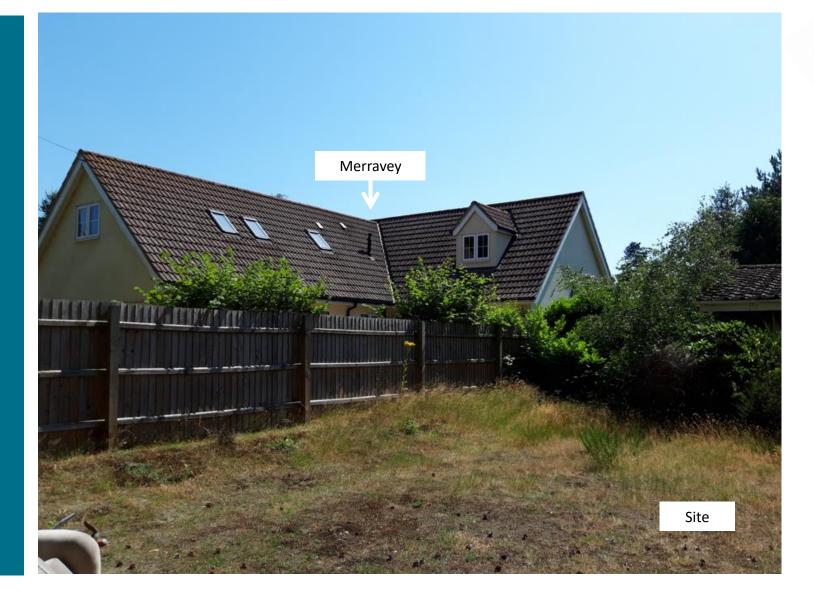

#### **South Item 6**

#### DC/19/4197/FUL

Demolition of existing bungalow, construction of four new dwellings and associated garages, parking, access and landscaping

Pinetrees, Purdis Farm Lane, Purdis Farm, IP3 8UF





## Site location plan



#### Site plan











Existing Building Footprint: 228m Existing Overall Site Area: 1443m



#### Aerial view Google ©





# View of site from Bucklesham Road

Google ©







































Site









#### Block plan



### Street elevation



### Floor plans and elevations



## Garage floor plans and elevations



#### Street elevation



## Height in relation to boundary



#### Elevations



## Shadow analysis



December 22nd (Winter Solstice) 09:00



12:00



17:00



March 20th (Spring Equinox) 09:00



12:00



17:00





June 20th (Summer Soltice) 09:00



12:00



17:00



Proposed streetscene



## View from Merravay



## View from first floor rear bedroom





Approval subject to conditions outlined in the report