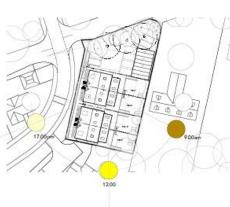

## Shadow analysis

December 22nd (Winter Solstice) 09:00

12:00

17:00

March 20th (Spring Equinox) 09:00

12:00

17:00

June 20th (Summer Soltice) 09:00

12:00

17:00

Proposed streetscene