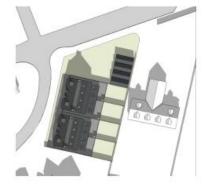

#### **South Item 6**

#### DC/19/4197/FUL

Demolition of existing bungalow, construction of four new dwellings and associated garages, parking, access and landscaping

Pinetrees, Purdis Farm Lane, Purdis Farm, IP3 8UF





## Site location plan



#### Site plan











Existing Building Footprint: 228m Existing Overall Site Area: 1443m



#### Aerial view Google ©





# View of site from Bucklesham Road

Google ©







































Site









#### Block plan



### Street elevation



### Floor plans and elevations



## Garage floor plans and elevations



#### Street elevation



## Height in relation to boundary



#### Elevations



## Shadow analysis



December 22nd (Winter Solstice) 09:00



12:00



17:00



March 20th (Spring Equinox) 09:00



12:00



17:00





June 20th (Summer Soltice) 09:00



12:00



17:00



Proposed streetscene



## View from Merravay



## View from first floor rear bedroom





Approval subject to conditions outlined in the report