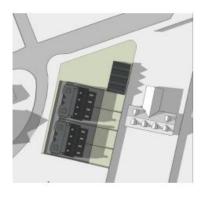

of existing bungalow, construction of four new dwellings and associated garages, parking, access and landscaping

Pinetrees, Purdis Farm Lane, Purdis Farm, IP3 8UF





## Site location plan



#### Site plan











Existing Building Footprint: 228m Existing Overall Site Area: 1443m



#### Aerial view Google ©





# View of site from Bucklesham Road

Google ©







































Site









#### Block plan



### Street elevation



### Floor plans and elevations



## Garage floor plans and elevations



#### Street elevation



## Height in relation to boundary



#### Elevations



## Shadow analysis



December 22nd (Winter Solstice) 09:00



12:00



17:00



March 20th (Spring Equinox) 09:00



12:00



17:00





June 20th (Summer Soltice) 09:00



12:00



17:00



Proposed streetscene



## View from Merravay



## View from first floor rear bedroom





Approval subject to conditions outlined in the report