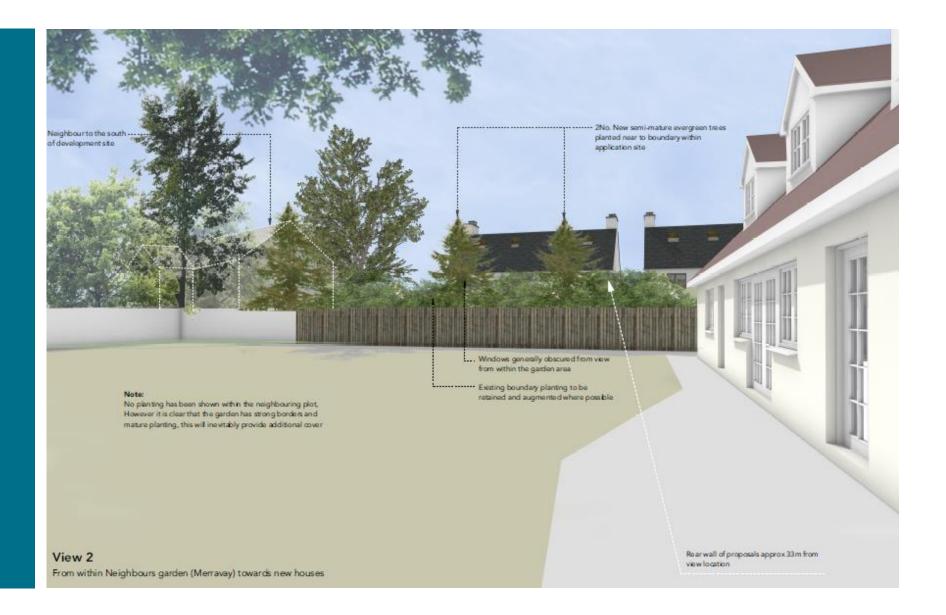

nd associated garages, parking, access and landscaping

Pinetrees, Purdis Farm Lane, Purdis Farm, IP3 8UF





## Site location plan



#### Site plan











Existing Building Footprint: 228m Existing Overall Site Area: 1443m



#### Aerial view Google ©





# View of site from Bucklesham Road

Google ©







































Site









#### Block plan



### Street elevation



### Floor plans and elevations



## Garage floor plans and elevations



#### Street elevation



## Height in relation to boundary



#### Elevations



## Shadow analysis



December 22nd (Winter Solstice) 09:00



12:00



17:00



March 20th (Spring Equinox) 09:00



12:00



17:00





June 20th (Summer Soltice) 09:00



12:00



17:00



Proposed streetscene



## View from Merravay



## View from first floor rear bedroom





Approval subject to conditions outlined in the report