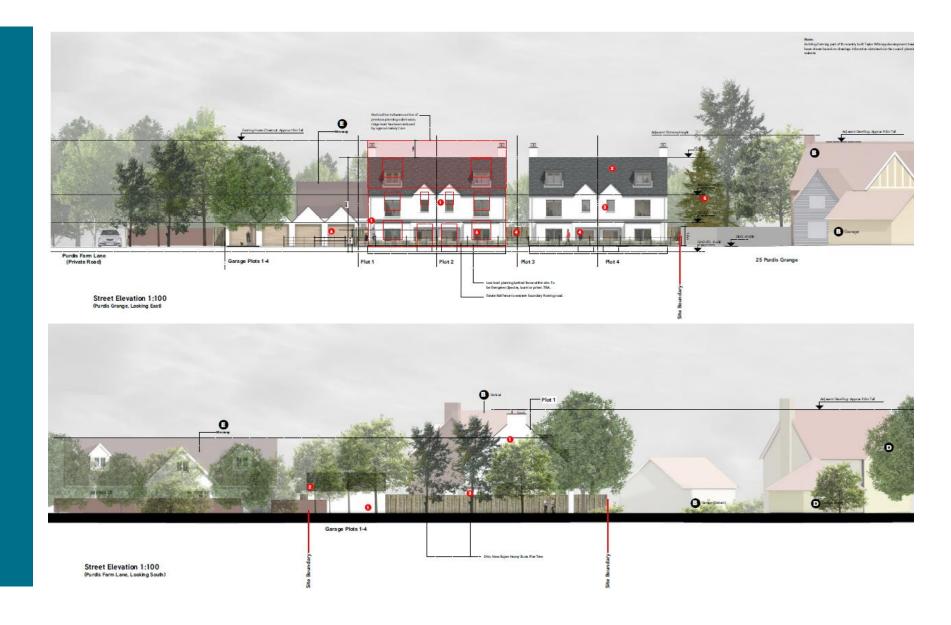

#### **South Item 6**

#### DC/19/4197/FUL

Demolition of existing bungalow, construction of four new dwellings and associated garages, parking, access and landscaping

Pinetrees, Purdis Farm Lane, Purdis Farm, IP3 8UF





## Site location plan



#### Site plan











Existing Building Footprint: 228m Existing Overall Site Area: 1443m



#### Aerial view Google ©





# View of site from Bucklesham Road

Google ©







































Site









#### Block plan



### Street elevation



### Floor plans and elevations



## Garage floor plans and elevations



#### Street elevation



## Height in relation to boundary



#### Elevations



## Shadow analysis



December 22nd (Winter Solstice) 09:00



12:00



17:00



March 20th (Spring Equinox) 09:00



12:00



17:00





June 20th (Summer Soltice) 09:00



12:00



17:00



Proposed streetscene



## View from Merravay



## View from first floor rear bedroom





Approval subject to conditions outlined in the report