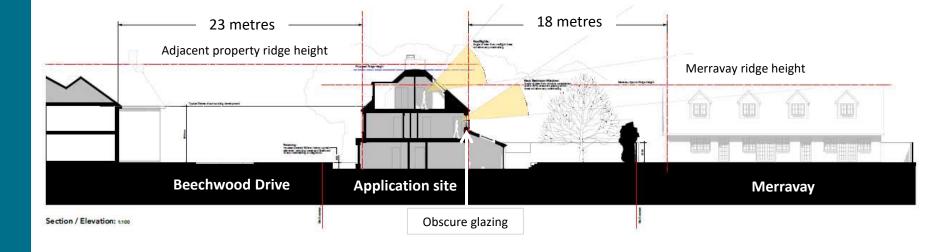

#### **South Item 6**

#### DC/19/4197/FUL

Demolition of existing bungalow, construction of four new dwellings and associated garages, parking, access and landscaping

Pinetrees, Purdis Farm Lane, Purdis Farm, IP3 8UF





## Site location plan



#### Site plan











Existing Building Footprint: 228m Existing Overall Site Area: 1443m



#### Aerial view Google ©





# View of site from Bucklesham Road

Google ©







































Site









#### Block plan



### Street elevation



### Floor plans and elevations



## Garage floor plans and elevations



#### Street elevation



## Height in relation to boundary



#### Elevations



## Shadow analysis



December 22nd (Winter Solstice) 09:00



12:00



17:00



March 20th (Spring Equinox) 09:00



12:00



17:00





June 20th (Summer Soltice) 09:00



12:00



17:00



Proposed streetscene



## View from Merravay



## View from first floor rear bedroom





Approval subject to conditions outlined in the report