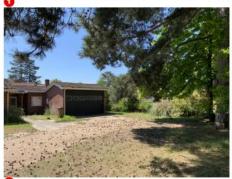

#### **South Item 6**

#### DC/19/4197/FUL

Demolition of existing bungalow, construction of four new dwellings and associated garages, parking, access and landscaping

Pinetrees, Purdis Farm Lane, Purdis Farm, IP3 8UF





## Site location plan



#### Site plan











Existing Building Footprint: 228m Existing Overall Site Area: 1443m



#### Aerial view Google ©





# View of site from Bucklesham Road

Google ©







































Site









#### Block plan



### Street elevation



### Floor plans and elevations



## Garage floor plans and elevations



#### Street elevation



## Height in relation to boundary



#### Elevations



## Shadow analysis



December 22nd (Winter Solstice) 09:00



12:00



17:00



March 20th (Spring Equinox) 09:00



12:00



17:00





June 20th (Summer Soltice) 09:00



12:00



17:00



Proposed streetscene



## View from Merravay



## View from first floor rear bedroom





Approval subject to conditions outlined in the report