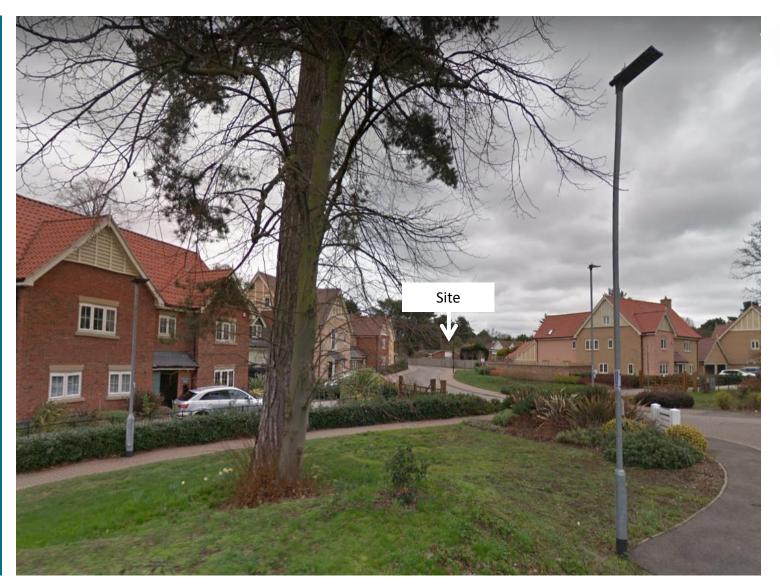

#### **South Item 6**

#### DC/19/4197/FUL

Demolition of existing bungalow, construction of four new dwellings and associated garages, parking, access and landscaping

Pinetrees, Purdis Farm Lane, Purdis Farm, IP3 8UF





## Site location plan



#### Site plan











Existing Building Footprint: 228m Existing Overall Site Area: 1443m



#### Aerial view Google ©





# View of site from Bucklesham Road

Google ©







































Site









#### Block plan



### Street elevation



### Floor plans and elevations



## Garage floor plans and elevations



#### Street elevation



## Height in relation to boundary



#### Elevations



## Shadow analysis



December 22nd (Winter Solstice) 09:00



12:00



17:00



March 20th (Spring Equinox) 09:00



12:00



17:00





June 20th (Summer Soltice) 09:00



12:00



17:00



Proposed streetscene



## View from Merravay



## View from first floor rear bedroom





Approval subject to conditions outlined in the report