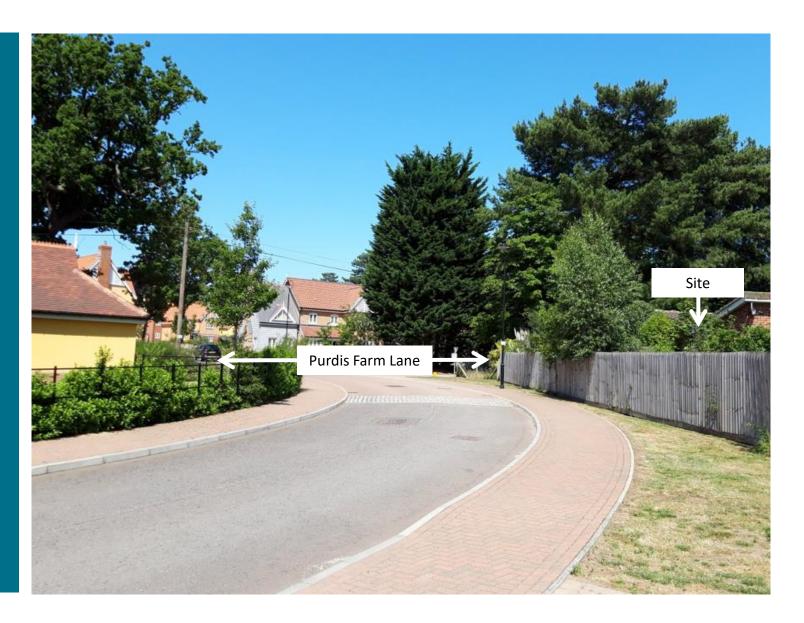

#### **South Item 6**

#### DC/19/4197/FUL

Demolition of existing bungalow, construction of four new dwellings and associated garages, parking, access and landscaping

Pinetrees, Purdis Farm Lane, Purdis Farm, IP3 8UF





## Site location plan



#### Site plan











Existing Building Footprint: 228m Existing Overall Site Area: 1443m



#### Aerial view Google ©





# View of site from Bucklesham Road

Google ©







































Site









#### Block plan



### Street elevation



### Floor plans and elevations



## Garage floor plans and elevations



#### Street elevation



## Height in relation to boundary



#### Elevations



## Shadow analysis



December 22nd (Winter Solstice) 09:00



12:00



17:00



March 20th (Spring Equinox) 09:00



12:00



17:00





June 20th (Summer Soltice) 09:00



12:00



17:00



Proposed streetscene



## View from Merravay



## View from first floor rear bedroom





Approval subject to conditions outlined in the report