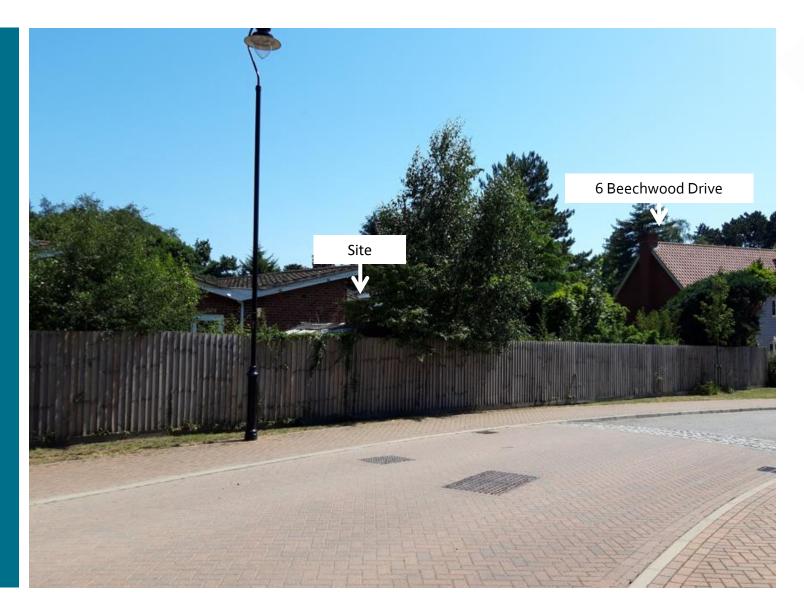

#### **South Item 6**

#### DC/19/4197/FUL

Demolition of existing bungalow, construction of four new dwellings and associated garages, parking, access and landscaping

Pinetrees, Purdis Farm Lane, Purdis Farm, IP3 8UF





## Site location plan



#### Site plan











Existing Building Footprint: 228m Existing Overall Site Area: 1443m



#### Aerial view Google ©





# View of site from Bucklesham Road

Google ©







































Site









#### Block plan



### Street elevation



### Floor plans and elevations



## Garage floor plans and elevations



#### Street elevation



## Height in relation to boundary



#### Elevations



## Shadow analysis



December 22nd (Winter Solstice) 09:00



12:00



17:00



March 20th (Spring Equinox) 09:00



12:00



17:00





June 20th (Summer Soltice) 09:00



12:00



17:00



Proposed streetscene



## View from Merravay



## View from first floor rear bedroom





Approval subject to conditions outlined in the report