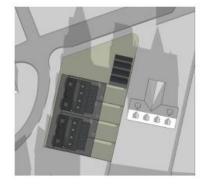

#### **South Item 6**

#### DC/19/4197/FUL

Demolition of existing bungalow, construction of four new dwellings and associated garages, parking, access and landscaping

Pinetrees, Purdis Farm Lane, Purdis Farm, IP3 8UF





## Site location plan



#### Site plan











Existing Building Footprint: 228m Existing Overall Site Area: 1443m



#### Aerial view Google ©





# View of site from Bucklesham Road

Google ©







































Site









#### Block plan



### Street elevation



### Floor plans and elevations



## Garage floor plans and elevations



#### Street elevation



## Height in relation to boundary



#### Elevations



## Shadow analysis



December 22nd (Winter Solstice) 09:00



12:00



17:00



March 20th (Spring Equinox) 09:00



12:00



17:00





June 20th (Summer Soltice) 09:00



12:00



17:00



Proposed streetscene



## View from Merravay



## View from first floor rear bedroom





Approval subject to conditions outlined in the report