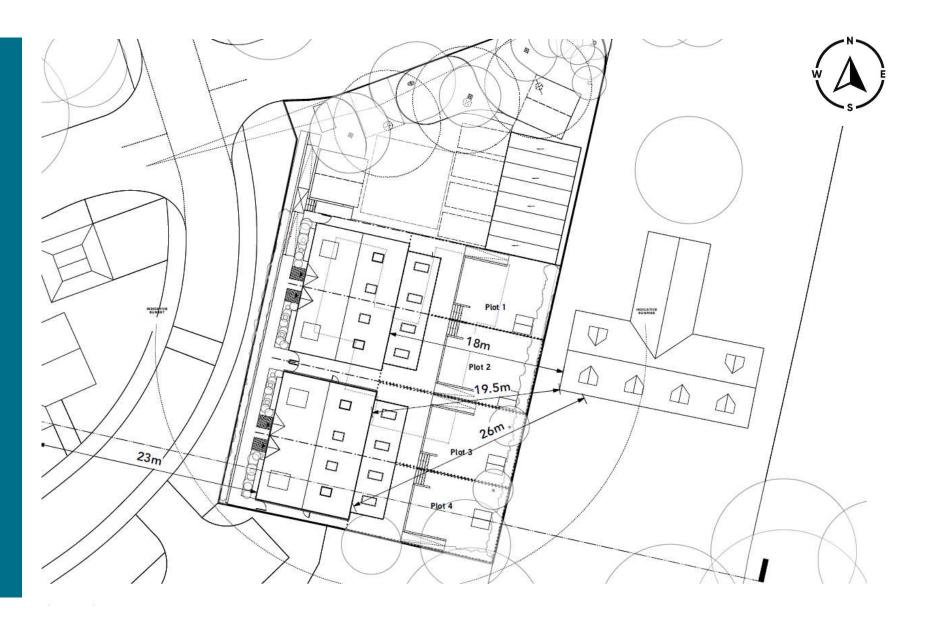

#### **South Item 6**

#### DC/19/4197/FUL

Demolition of existing bungalow, construction of four new dwellings and associated garages, parking, access and landscaping

Pinetrees, Purdis Farm Lane, Purdis Farm, IP3 8UF





## Site location plan



#### Site plan











Existing Building Footprint: 228m Existing Overall Site Area: 1443m



#### Aerial view Google ©





# View of site from Bucklesham Road

Google ©







































Site









#### Block plan



### Street elevation



### Floor plans and elevations



## Garage floor plans and elevations



#### Street elevation



## Height in relation to boundary



#### Elevations



## Shadow analysis



December 22nd (Winter Solstice) 09:00



12:00



17:00



March 20th (Spring Equinox) 09:00



12:00



17:00





June 20th (Summer Soltice) 09:00



12:00



17:00



Proposed streetscene



## View from Merravay



## View from first floor rear bedroom





Approval subject to conditions outlined in the report