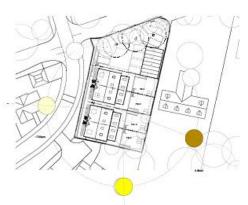

ng bungalow, construction of four new dwellings and associated garages, parking, access and landscaping

Pinetrees, Purdis Farm Lane, Purdis Farm, IP3 8UF





## Site location plan



#### Site plan











Existing Building Footprint: 228m Existing Overall Site Area: 1443m



#### Aerial view Google ©





# View of site from Bucklesham Road

Google ©







































Site









#### Block plan



### Street elevation



### Floor plans and elevations



## Garage floor plans and elevations



#### Street elevation



## Height in relation to boundary



#### Elevations



## Shadow analysis



December 22nd (Winter Solstice) 09:00



12:00



17:00



March 20th (Spring Equinox) 09:00



12:00



17:00





June 20th (Summer Soltice) 09:00



12:00



17:00



Proposed streetscene



## View from Merravay



## View from first floor rear bedroom





Approval subject to conditions outlined in the report