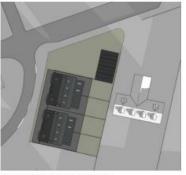

#### **South Item 6**

#### DC/19/4197/FUL

Demolition of existing bungalow, construction of four new dwellings and associated garages, parking, access and landscaping

Pinetrees, Purdis Farm Lane, Purdis Farm, IP3 8UF





## Site location plan



#### Site plan











Existing Building Footprint: 228m Existing Overall Site Area: 1443m



#### Aerial view Google ©





# View of site from Bucklesham Road

Google ©







































Site









#### Block plan



### Street elevation



### Floor plans and elevations



## Garage floor plans and elevations



#### Street elevation



## Height in relation to boundary



#### Elevations



## Shadow analysis



December 22nd (Winter Solstice) 09:00



12:00



17:00



March 20th (Spring Equinox) 09:00



12:00



17:00





June 20th (Summer Soltice) 09:00



12:00



17:00



Proposed streetscene



## View from Merravay



## View from first floor rear bedroom





Approval subject to conditions outlined in the report