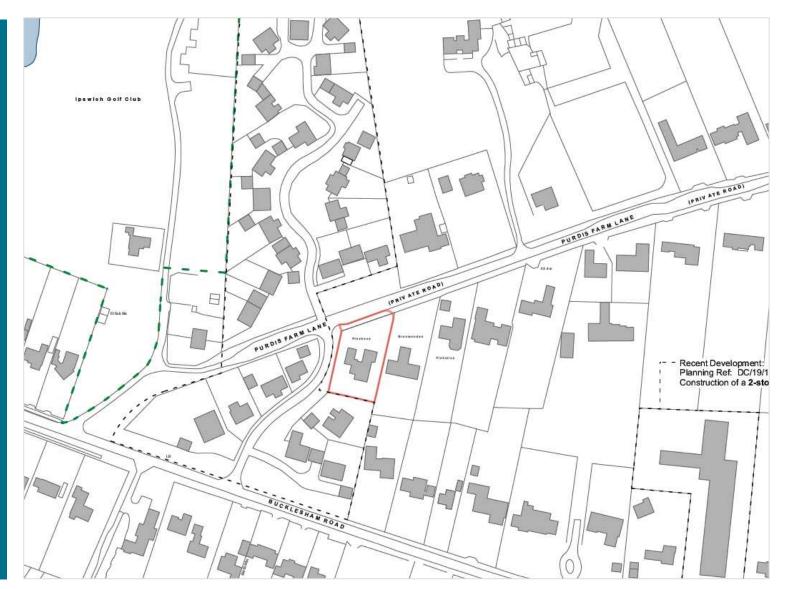

#### **South Item 6**

#### DC/19/4197/FUL

Demolition of existing bungalow, construction of four new dwellings and associated garages, parking, access and landscaping

Pinetrees, Purdis Farm Lane, Purdis Farm, IP3 8UF





## Site location plan



#### Site plan











Existing Building Footprint: 228m Existing Overall Site Area: 1443m



#### Aerial view Google ©





# View of site from Bucklesham Road

Google ©







































Site









#### Block plan



### Street elevation



### Floor plans and elevations



## Garage floor plans and elevations



#### Street elevation



## Height in relation to boundary



#### Elevations



## Shadow analysis



December 22nd (Winter Solstice) 09:00



12:00



17:00



March 20th (Spring Equinox) 09:00



12:00



17:00





June 20th (Summer Soltice) 09:00



12:00



17:00



Proposed streetscene



## View from Merravay



## View from first floor rear bedroom





Approval subject to conditions outlined in the report