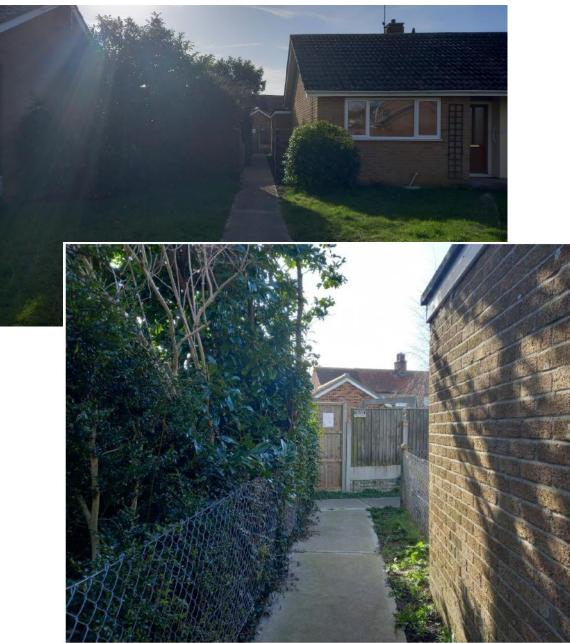

### Photographs

Viewed from the east direction, in Rounces Lane

#### Photographs

The site viewed from the north, in Borrow Close (Neighbour's garage visible)