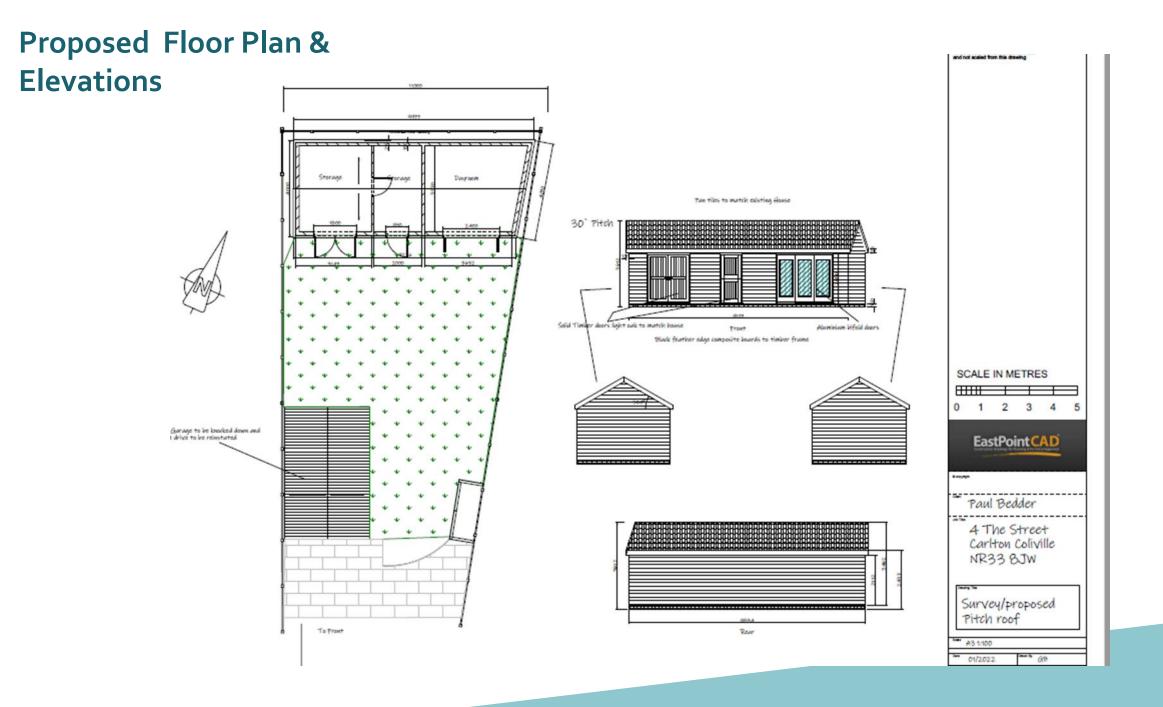

Item 10:

DC/22/0405/FUL

New detached store/dayroom at bottom of garden.

4 The Street, Carlton Colville, Lowestoft Suffolk, NR33 8JW

10 May 2022