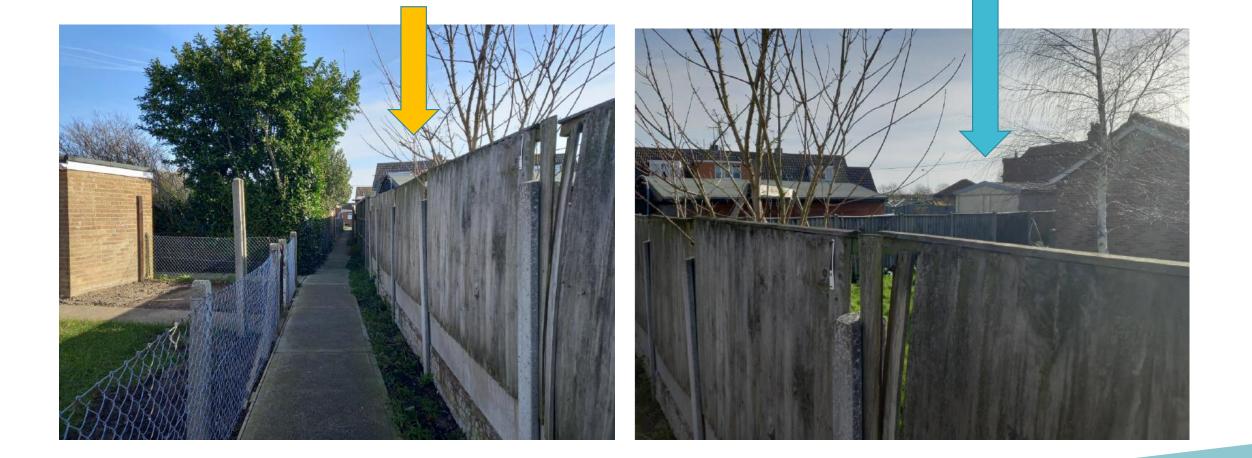

### Photographs

Viewed from the east direction, in Rounces Lane

#### Photographs

The site viewed from the north, in Borrow Close (Neighbour's garage visible)