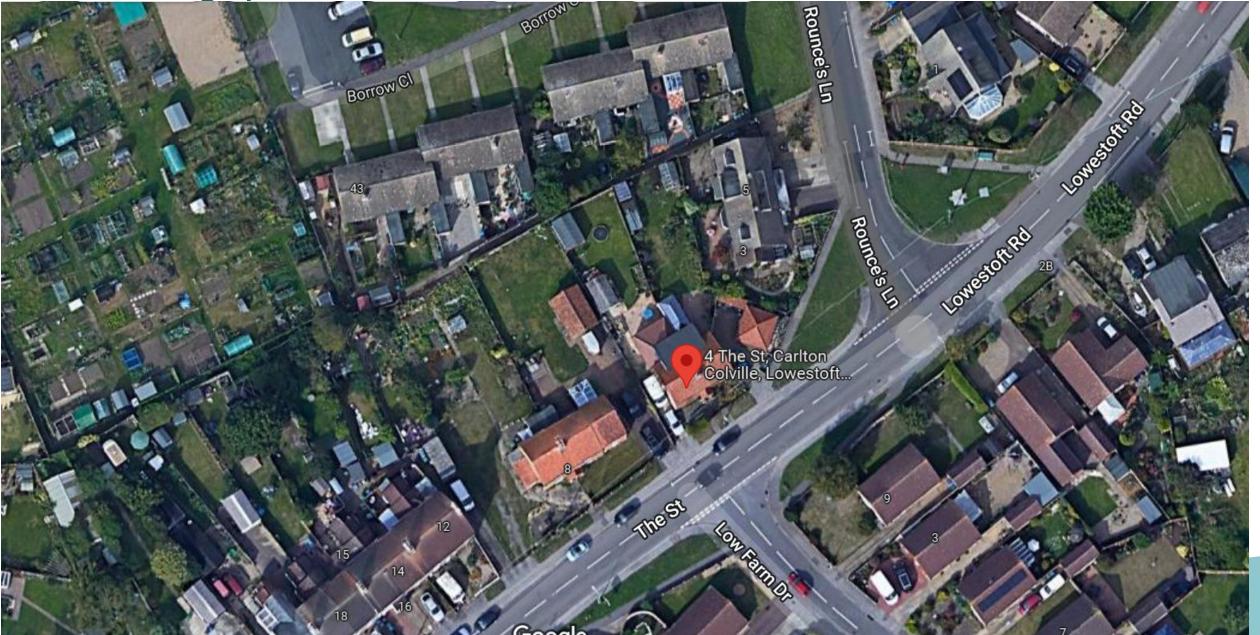

Item 10:

DC/22/0405/FUL

New detached store/dayroom at bottom of garden.

4 The Street, Carlton Colville, Lowestoft Suffolk, NR33 8JW



10 May 2022

#### **Site Location Plan**

#### 4 The Street, Carlton Colville, Lowestoft, NR33 8JW



## **Aerial Photograph**



### Photographs



Viewed from the east direction, in Rounces Lane



#### Photographs



The site viewed from the north, in Borrow Close (Neighbour's garage visible)



## Photographs

## Proposal would replace this outbuilding



#### THE SITE from the west

## Old garage to be demolished



# The front of the site, viewed from The Street





#### **Proposed Block Plan**

4 The Street, Carlton Colville, Lowestoft, NR33 8JW





#### **Material Planning Considerations and Key Issues**

Siting and scale

• Neighbour Amenity Impact from shading

## Recommendation

Recommended for approval subject to conditions as outlined within the report – summarised below:

- Time limit
- Plans
- Additional condition in update sheet use to be incidental to the main house