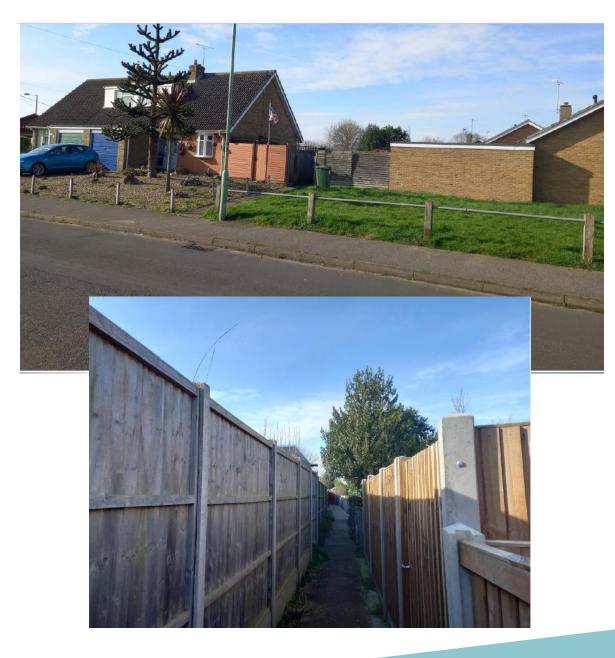

### Photographs

Viewed from the east direction, in Rounces Lane

#### Photographs

The site viewed from the north, in Borrow Close (Neighbour's garage visible)