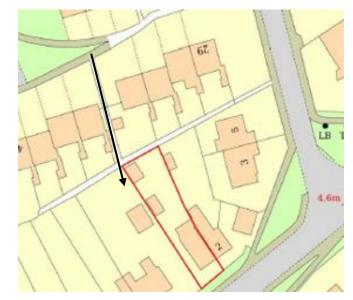

Item 10:

DC/22/0405/FUL

New detached store/dayroom at bottom of garden.

4 The Street, Carlton Colville, Lowestoft Suffolk, NR33 8JW



10 May 2022

#### **Site Location Plan**

#### 4 The Street, Carlton Colville, Lowestoft, NR33 8JW



## **Aerial Photograph**



### Photographs



Viewed from the east direction, in Rounces Lane



#### Photographs



The site viewed from the north, in Borrow Close (Neighbour's garage visible)



## Photographs

## Proposal would replace this outbuilding



#### THE SITE from the west

## Old garage to be demolished



# The front of the site, viewed from The Street





#### **Proposed Block Plan**

4 The Street, Carlton Colville, Lowestoft, NR33 8JW





#### **Material Planning Considerations and Key Issues**

Siting and scale

• Neighbour Amenity Impact from shading

## Recommendation

Recommended for approval subject to conditions as outlined within the report – summarised below:

- Time limit
- Plans
- Additional condition in update sheet use to be incidental to the main house