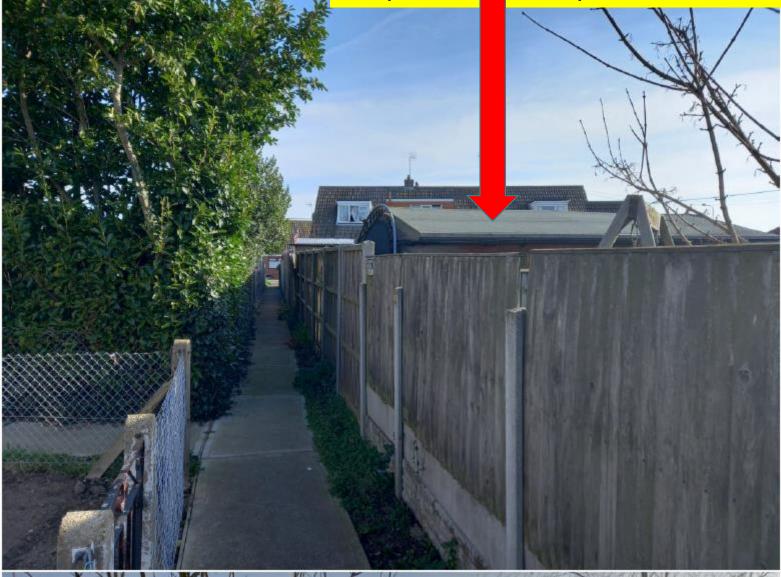

Item 10:

DC/22/0405/FUL

New detached store/dayroom at bottom of garden.

4 The Street, Carlton Colville, Lowestoft Suffolk, NR33 8JW



10 May 2022

#### **Site Location Plan**

#### 4 The Street, Carlton Colville, Lowestoft, NR33 8JW



## **Aerial Photograph**



### Photographs



Viewed from the east direction, in Rounces Lane



#### Photographs



The site viewed from the north, in Borrow Close (Neighbour's garage visible)



## Photographs

## Proposal would replace this outbuilding



#### THE SITE from the west

## Old garage to be demolished



# The front of the site, viewed from The Street





#### **Proposed Block Plan**

4 The Street, Carlton Colville, Lowestoft, NR33 8JW





#### **Material Planning Considerations and Key Issues**

Siting and scale

• Neighbour Amenity Impact from shading

## Recommendation

Recommended for approval subject to conditions as outlined within the report – summarised below:

- Time limit
- Plans
- Additional condition in update sheet use to be incidental to the main house