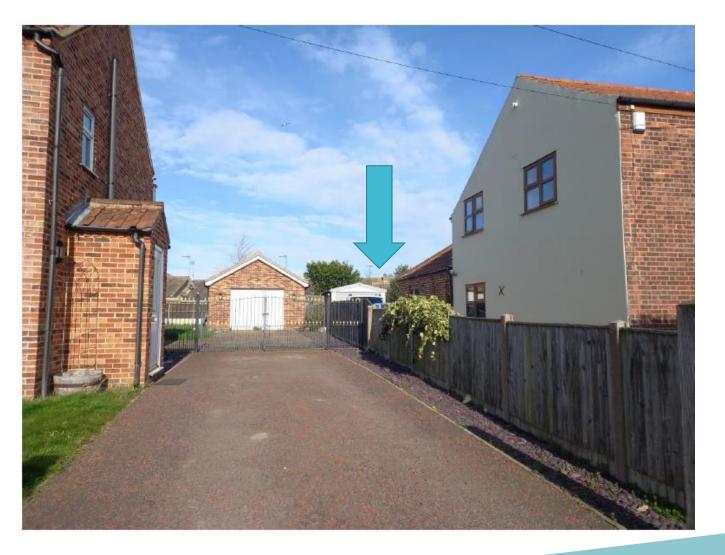

Item 10:

DC/22/0405/FUL

New detached store/dayroom at bottom of garden.

4 The Street, Carlton Colville, Lowestoft Suffolk, NR33 8JW



10 May 2022

#### **Site Location Plan**

#### 4 The Street, Carlton Colville, Lowestoft, NR33 8JW



## **Aerial Photograph**



### Photographs



Viewed from the east direction, in Rounces Lane



#### Photographs



The site viewed from the north, in Borrow Close (Neighbour's garage visible)



## Photographs

## Proposal would replace this outbuilding



#### THE SITE from the west

## Old garage to be demolished



# The front of the site, viewed from The Street





#### **Proposed Block Plan**

4 The Street, Carlton Colville, Lowestoft, NR33 8JW





#### **Material Planning Considerations and Key Issues**

Siting and scale

• Neighbour Amenity Impact from shading

## Recommendation

Recommended for approval subject to conditions as outlined within the report – summarised below:

- Time limit
- Plans
- Additional condition in update sheet use to be incidental to the main house