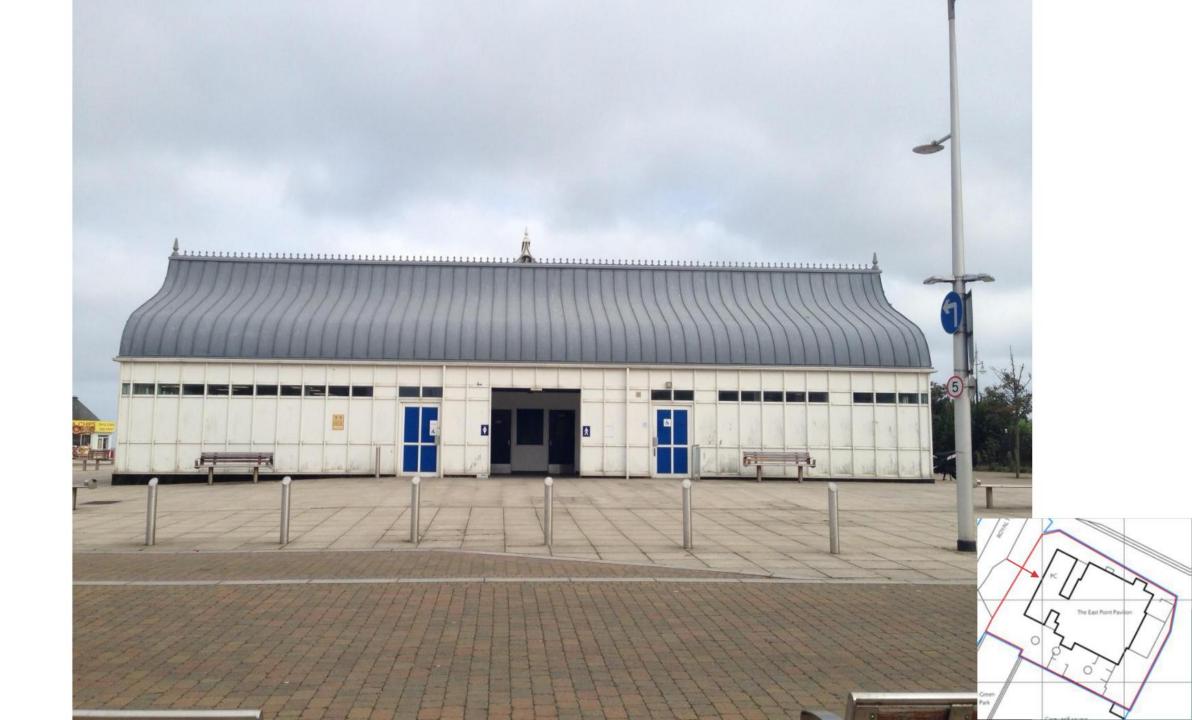

# Item: 13

DC/20/4436/ADI

Illuminated Advertisement Consent - New signage to be a combination of illuminated and nonilluminated fascia panels and vinyl wrap / new cladding

East Point Pavilion, Royal Plain, Lowestoft, Suffolk