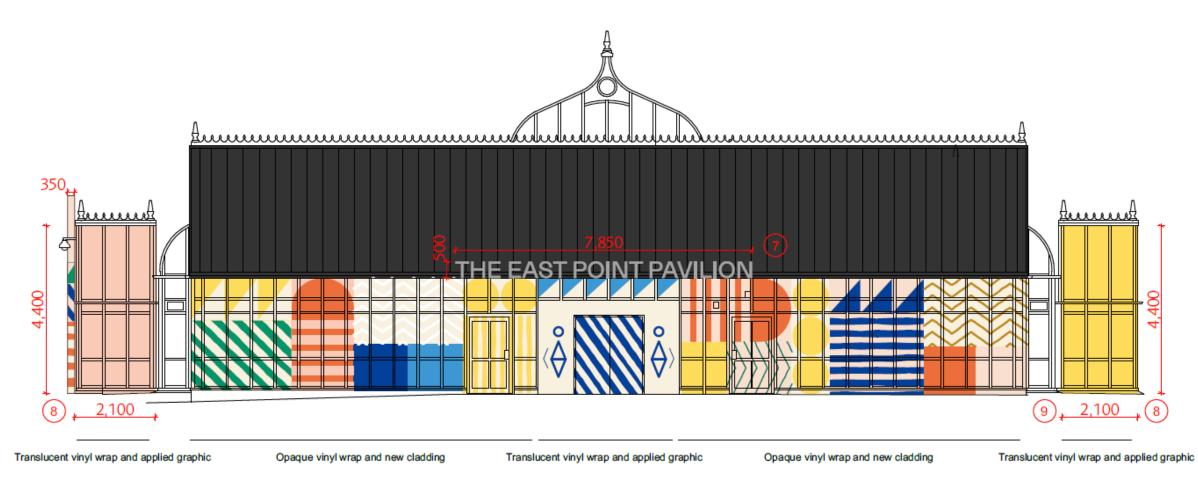

# Item: 13

DC/20/4436/ADI

Illuminated Advertisement Consent - New signage to be a combination of illuminated and nonilluminated fascia panels and vinyl wrap / new cladding

East Point Pavilion, Royal Plain, Lowestoft, Suffolk



### **Site Location Plan**













### **Proposed Elevations – North**



01 North Graphic Elevation

1:100

## **Proposed Elevations – South**



1:100

03

#### **Proposed Elevations – East**



1:100

02

### **Proposed Elevations – West**



1:100

04

## **Material Planning Considerations and Key Issues**

- Character, appearance, and Conservation Area
- Amenity
- Highway Safety

# Recommendation

## Approve subject to the following summarised conditions

- Ensure adverts are tidy and clean
- Adverts maintained in a safe conditions
- Removed to a reasonable satisfaction of the Local Planning Authority
- Approved drawings





**Objector/ Supporter/ Interested Party** 

# Parish / Town Council

## Ward Member

# Applicant/Agent