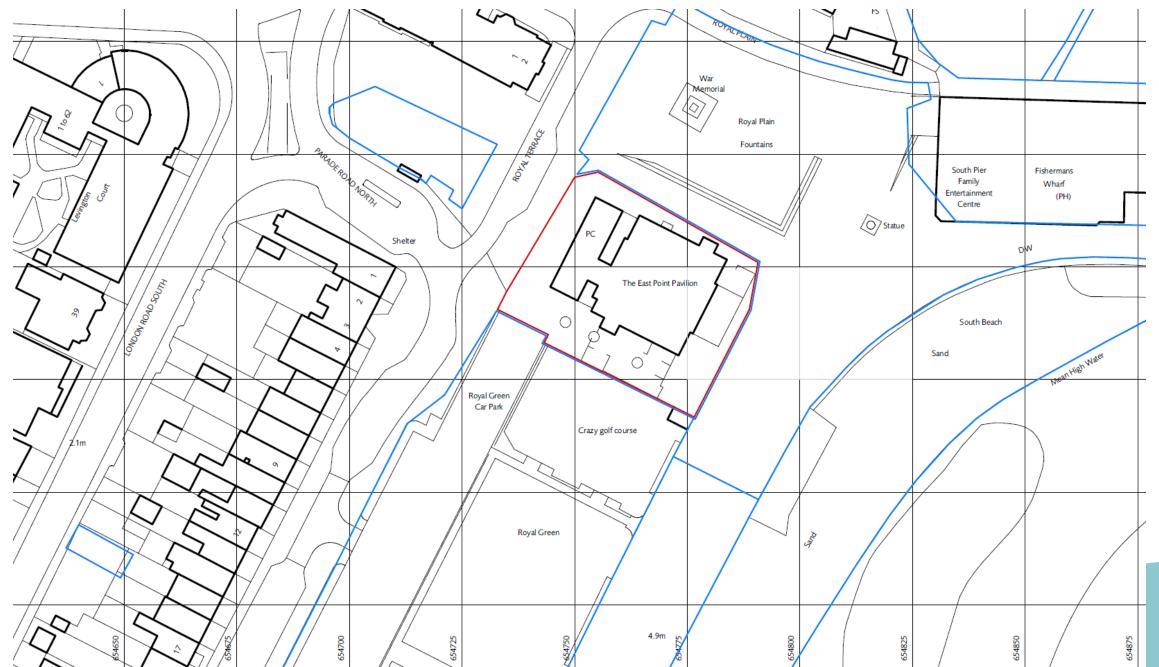

# Item: 13

DC/20/4436/ADI

Illuminated Advertisement Consent - New signage to be a combination of illuminated and nonilluminated fascia panels and vinyl wrap / new cladding

East Point Pavilion, Royal Plain, Lowestoft, Suffolk



### **Site Location Plan**













### **Proposed Elevations – North**



01 North Graphic Elevation

1:100

## **Proposed Elevations – South**



1:100

03

#### **Proposed Elevations – East**



1:100

02

### **Proposed Elevations – West**



1:100

04

## **Material Planning Considerations and Key Issues**

- Character, appearance, and Conservation Area
- Amenity
- Highway Safety

# Recommendation

## Approve subject to the following summarised conditions

- Ensure adverts are tidy and clean
- Adverts maintained in a safe conditions
- Removed to a reasonable satisfaction of the Local Planning Authority
- Approved drawings





**Objector/ Supporter/ Interested Party** 

# Parish / Town Council

## Ward Member

# Applicant/Agent