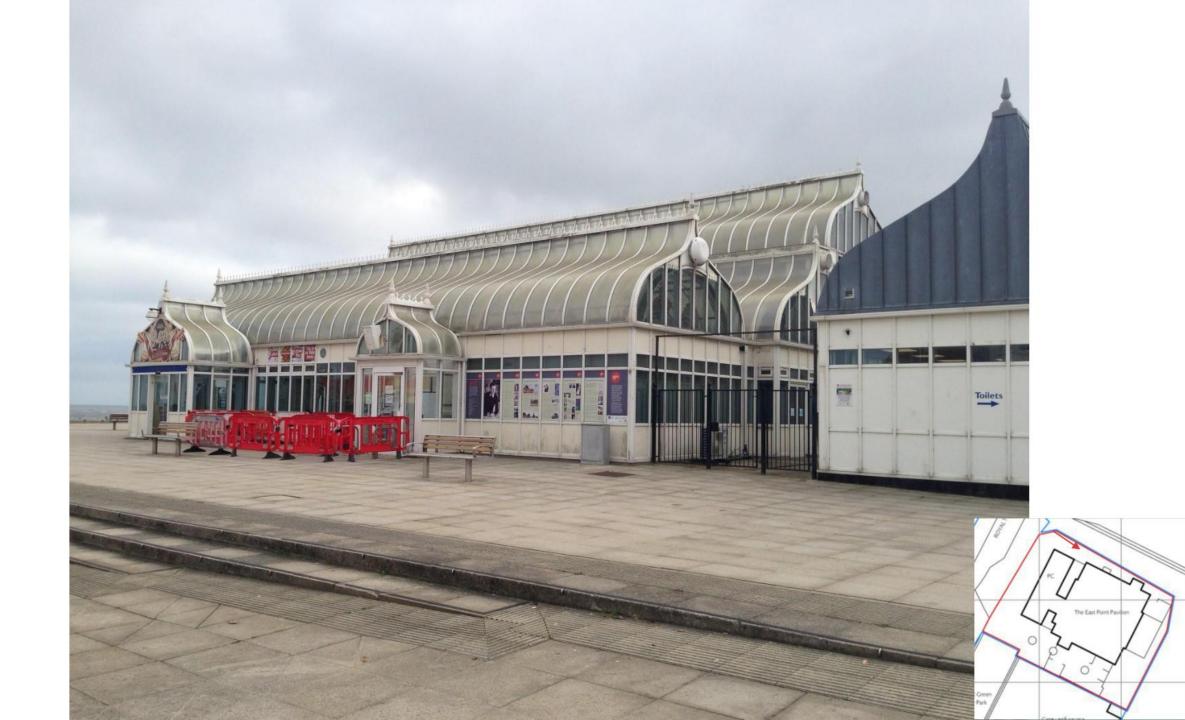

# Item: 13

DC/20/4436/ADI

Illuminated Advertisement Consent - New signage to be a combination of illuminated and nonilluminated fascia panels and vinyl wrap / new cladding

East Point Pavilion, Royal Plain, Lowestoft, Suffolk

### **Site Location Plan**