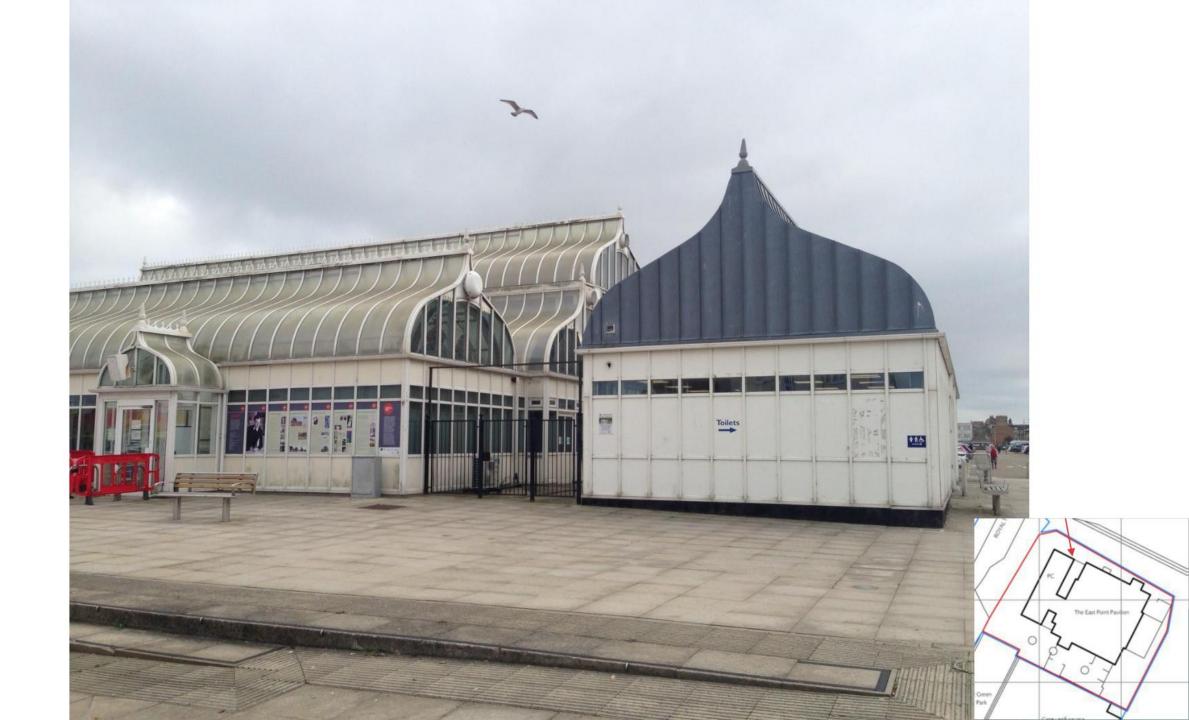

# Item: 13

DC/20/4436/ADI

Illuminated Advertisement Consent - New signage to be a combination of illuminated and nonilluminated fascia panels and vinyl wrap / new cladding

East Point Pavilion, Royal Plain, Lowestoft, Suffolk