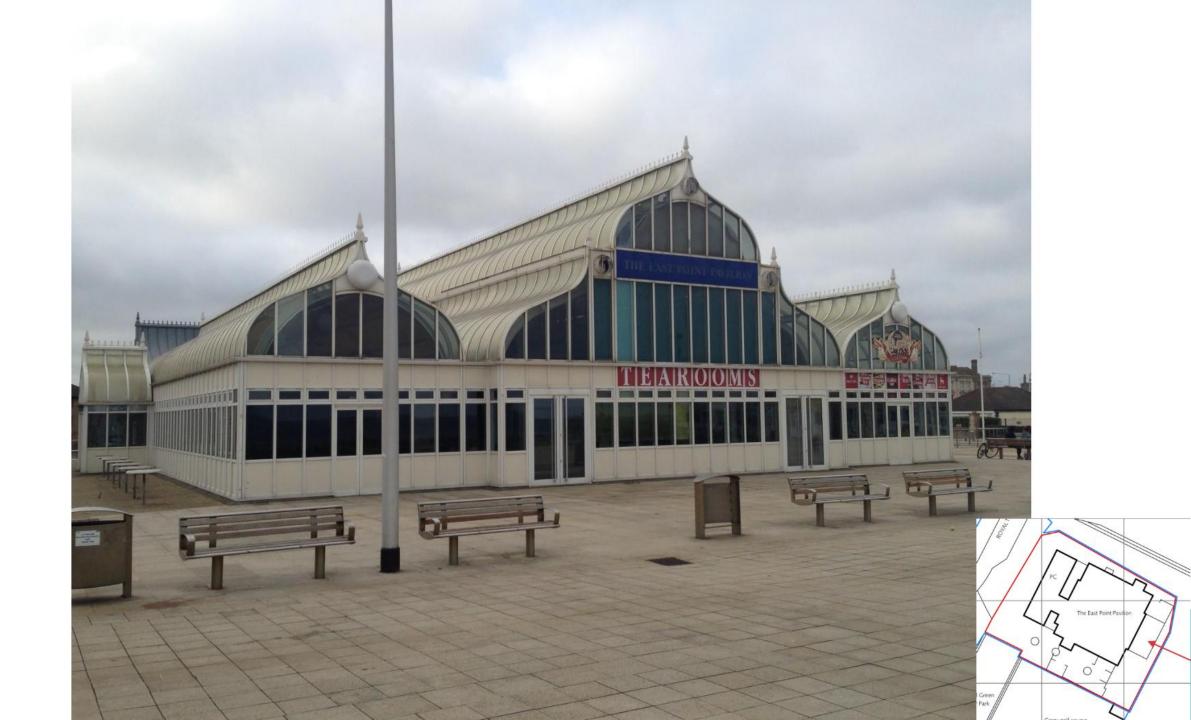

# Item: 13

DC/20/4436/ADI

Illuminated Advertisement Consent - New signage to be a combination of illuminated and nonilluminated fascia panels and vinyl wrap / new cladding

East Point Pavilion, Royal Plain, Lowestoft, Suffolk