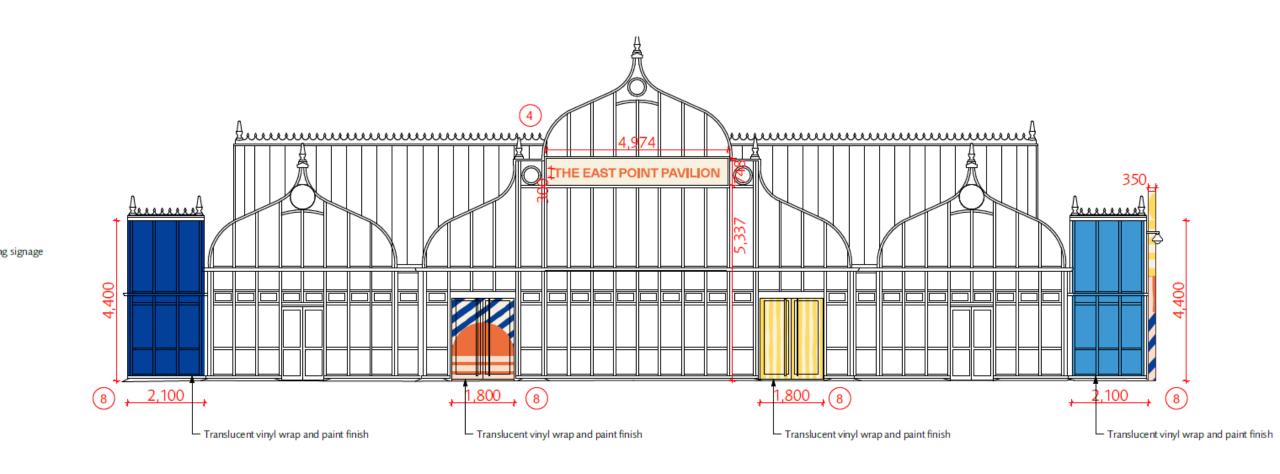

# Item: 13

DC/20/4436/ADI

Illuminated Advertisement Consent - New signage to be a combination of illuminated and nonilluminated fascia panels and vinyl wrap / new cladding

East Point Pavilion, Royal Plain, Lowestoft, Suffolk



### **Site Location Plan**













### **Proposed Elevations – North**



01 North Graphic Elevation

1:100

## **Proposed Elevations – South**



1:100

03

#### **Proposed Elevations – East**



1:100

02

### **Proposed Elevations – West**



1:100

04

## **Material Planning Considerations and Key Issues**

- Character, appearance, and Conservation Area
- Amenity
- Highway Safety

# Recommendation

## Approve subject to the following summarised conditions

- Ensure adverts are tidy and clean
- Adverts maintained in a safe conditions
- Removed to a reasonable satisfaction of the Local Planning Authority
- Approved drawings





**Objector/ Supporter/ Interested Party** 

# Parish / Town Council

## Ward Member

# Applicant/Agent