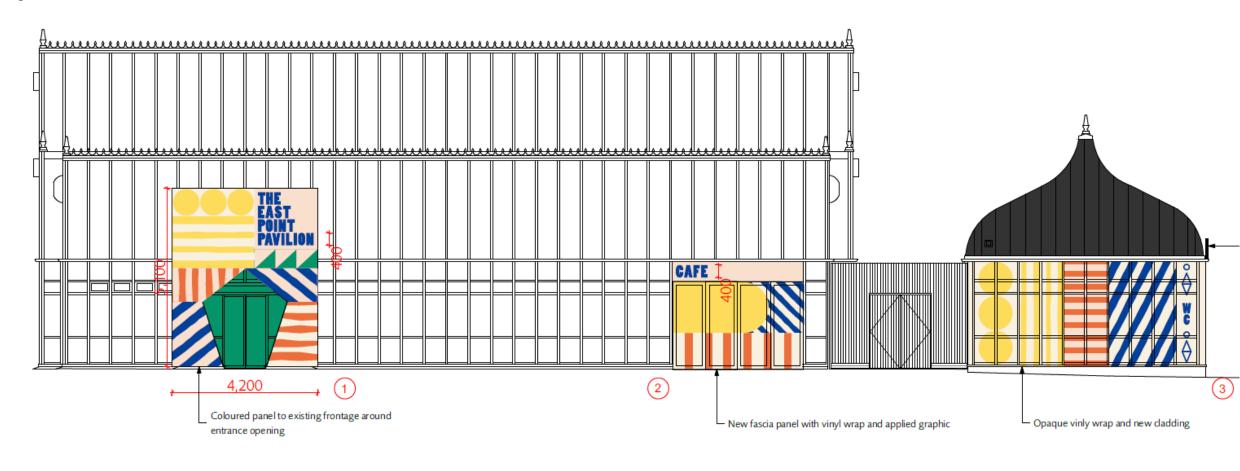

# Item: 13

DC/20/4436/ADI

Illuminated Advertisement Consent - New signage to be a combination of illuminated and nonilluminated fascia panels and vinyl wrap / new cladding

East Point Pavilion, Royal Plain, Lowestoft, Suffolk



### **Site Location Plan**













### **Proposed Elevations – North**



01 North Graphic Elevation

1:100

## **Proposed Elevations – South**



1:100

03

#### **Proposed Elevations – East**



1:100

02

### **Proposed Elevations – West**



1:100

04

## **Material Planning Considerations and Key Issues**

- Character, appearance, and Conservation Area
- Amenity
- Highway Safety

# Recommendation

## Approve subject to the following summarised conditions

- Ensure adverts are tidy and clean
- Adverts maintained in a safe conditions
- Removed to a reasonable satisfaction of the Local Planning Authority
- Approved drawings





**Objector/ Supporter/ Interested Party** 

# Parish / Town Council

## Ward Member

# Applicant/Agent