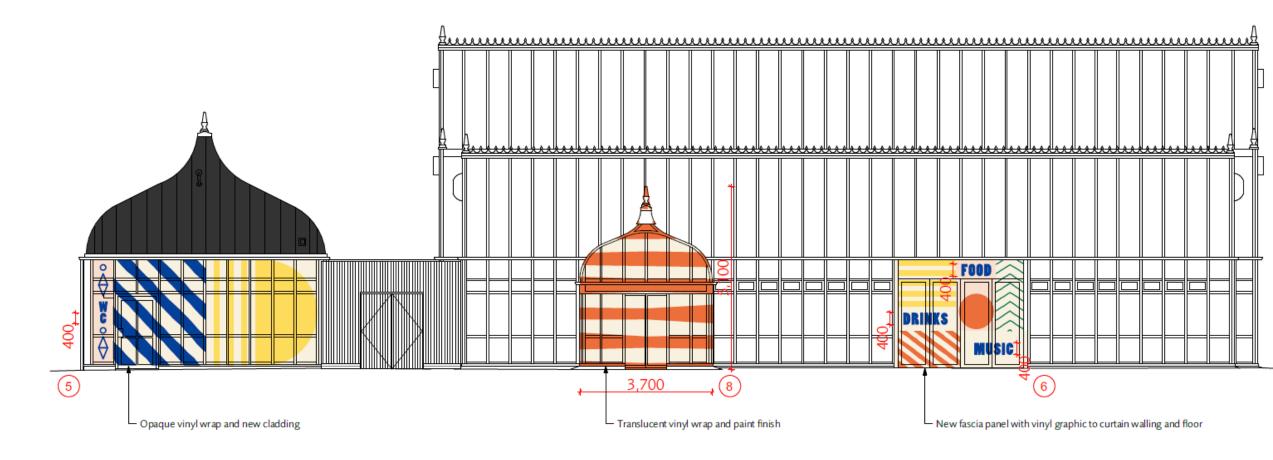

## **Proposed Elevations – South**

1:100

03

#### **Proposed Elevations – East**

1:100

02

### **Proposed Elevations – West**

1:100

04