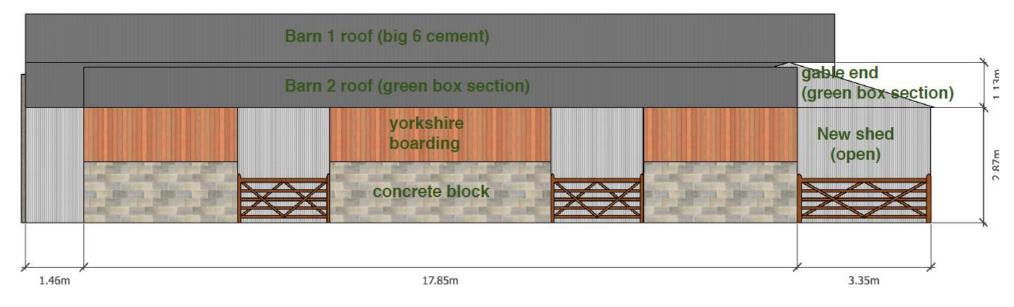

Item: 17

# DC/20/2327/FUL

4.6m x 15.46m Lean-to extension to existing barn and 14.4m x 7.29m new shed to fit between two existing barns, for the storage of hay and farm equipment. Area is currently used for the storage of farm equipment.

Beech Tree Farm, East Green, Kelsale Cum Carlton, IP17 2PH



#### **Site Location Plan**





#### **Existing Block Plan**



# **Photographs**



Site Photos - 1







# **Photographs**





#### Site Photos - 2





# **Photographs**







Site Photos - 3





#### **Proposed Floor Plans**



# 3D Model



# South and North Elevations





# West and East Elevations





#### Recommendation

#### **Authority to Approve**

with planning conditions (summarised):

- Three year time limit
- Plans Compliance (development strictly in accordance with approved plans)
- External materials and finishes as stated