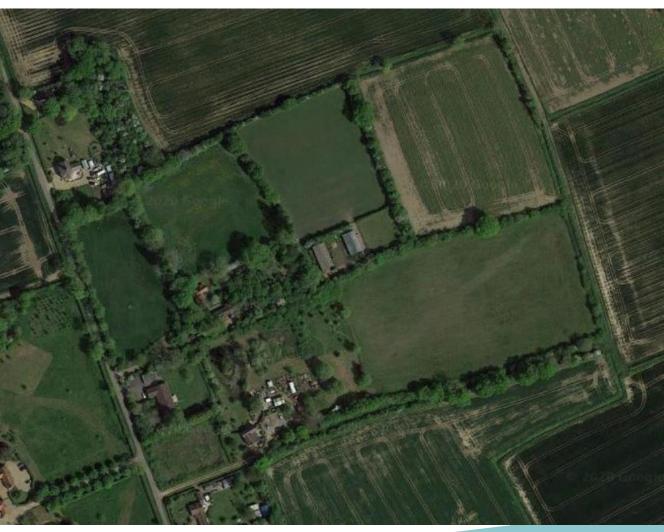

Item: 17

# DC/20/2327/FUL

4.6m x 15.46m Lean-to extension to existing barn and 14.4m x 7.29m new shed to fit between two existing barns, for the storage of hay and farm equipment. Area is currently used for the storage of farm equipment.

Beech Tree Farm, East Green, Kelsale Cum Carlton, IP17 2PH



#### **Site Location Plan**





#### **Existing Block Plan**



# **Photographs**



Site Photos - 1







# **Photographs**





#### Site Photos - 2





# **Photographs**







Site Photos - 3





#### **Proposed Floor Plans**



# 3D Model



# South and North Elevations





# West and East Elevations





#### Recommendation

#### **Authority to Approve**

with planning conditions (summarised):

- Three year time limit
- Plans Compliance (development strictly in accordance with approved plans)
- External materials and finishes as stated