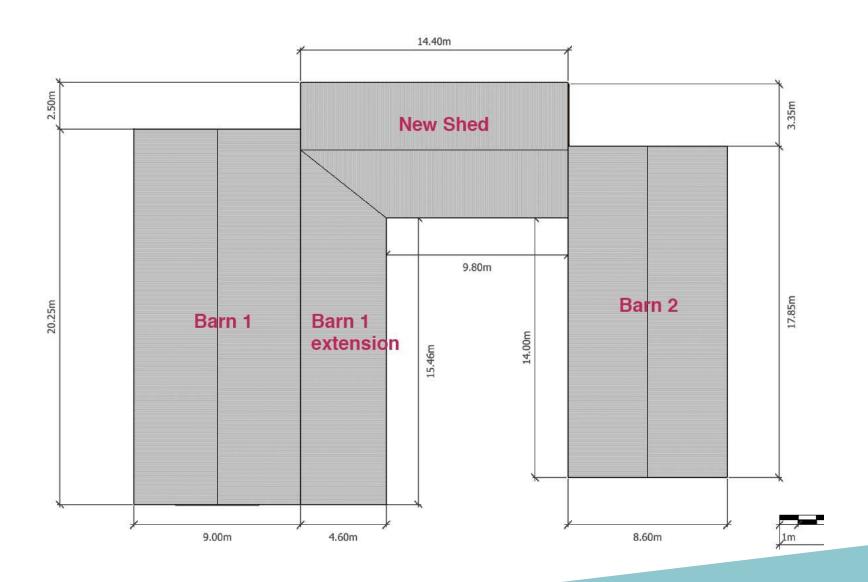

#### **Proposed Floor Plans**

# DC/20/2327/FUL

4.6m x 15.46m Lean-to extension to existing barn and 14.4m x 7.29m new shed to fit between two existing barns, for the storage of hay and farm equipment. Area is currently used for the storage of farm equipment.