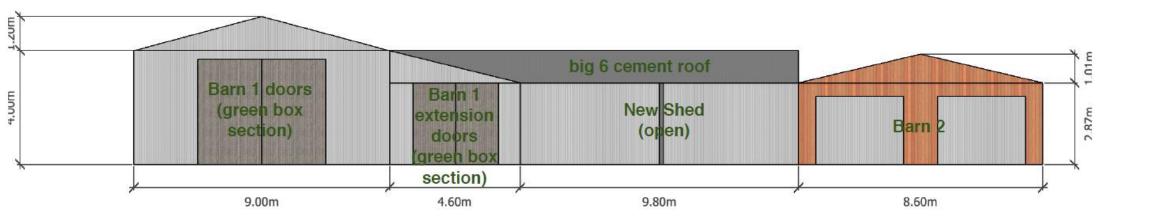

# South and North Elevations

# DC/20/2327/FUL

4.6m x 15.46m Lean-to extension to existing barn and 14.4m x 7.29m new shed to fit between two existing barns, for the storage of hay and farm equipment. Area is currently used for the storage of farm equipment.