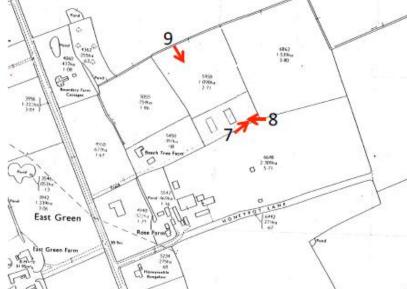

Item: 17

# DC/20/2327/FUL

4.6m x 15.46m Lean-to extension to existing barn and 14.4m x 7.29m new shed to fit between two existing barns, for the storage of hay and farm equipment. Area is currently used for the storage of farm equipment.

Beech Tree Farm, East Green, Kelsale Cum Carlton, IP17 2PH



#### **Site Location Plan**





#### **Existing Block Plan**



# **Photographs**



Site Photos - 1







# **Photographs**





#### Site Photos - 2





# **Photographs**







Site Photos - 3





#### **Proposed Floor Plans**



# 3D Model



# South and North Elevations





# West and East Elevations





#### Recommendation

#### **Authority to Approve**

with planning conditions (summarised):

- Three year time limit
- Plans Compliance (development strictly in accordance with approved plans)
- External materials and finishes as stated