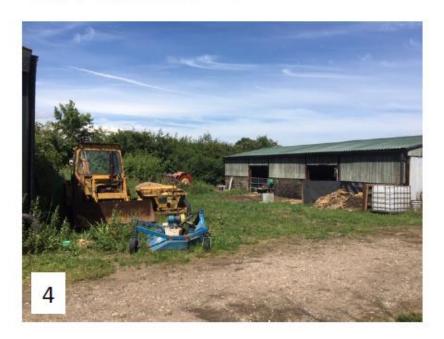

Item: 17

# DC/20/2327/FUL

4.6m x 15.46m Lean-to extension to existing barn and 14.4m x 7.29m new shed to fit between two existing barns, for the storage of hay and farm equipment. Area is currently used for the storage of farm equipment.

Beech Tree Farm, East Green, Kelsale Cum Carlton, IP17 2PH



#### **Site Location Plan**





#### **Existing Block Plan**



# **Photographs**



Site Photos - 1







# **Photographs**





#### Site Photos - 2





# **Photographs**







Site Photos - 3





#### **Proposed Floor Plans**



# 3D Model



# South and North Elevations





# West and East Elevations





#### Recommendation

#### **Authority to Approve**

with planning conditions (summarised):

- Three year time limit
- Plans Compliance (development strictly in accordance with approved plans)
- External materials and finishes as stated