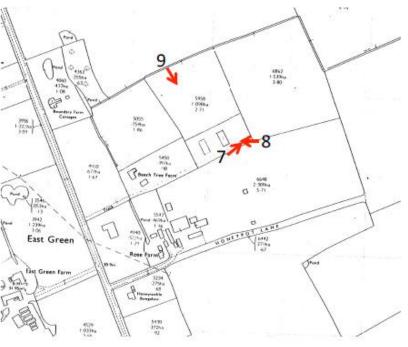

Item: 17

# DC/20/2327/FUL

4.6m x 15.46m Lean-to extension to existing barn and 14.4m x 7.29m new shed to fit between two existing barns, for the storage of hay and farm equipment. Area is currently used for the storage of farm equipment.

Beech Tree Farm, East Green, Kelsale Cum Carlton, IP17 2PH



#### **Site Location Plan**





#### **Existing Block Plan**



# **Photographs**



Site Photos - 1







# **Photographs**





#### Site Photos - 2





# **Photographs**







Site Photos - 3





#### **Proposed Floor Plans**



# 3D Model



# South and North Elevations





# West and East Elevations





#### Recommendation

#### **Authority to Approve**

with planning conditions (summarised):

- Three year time limit
- Plans Compliance (development strictly in accordance with approved plans)
- External materials and finishes as stated