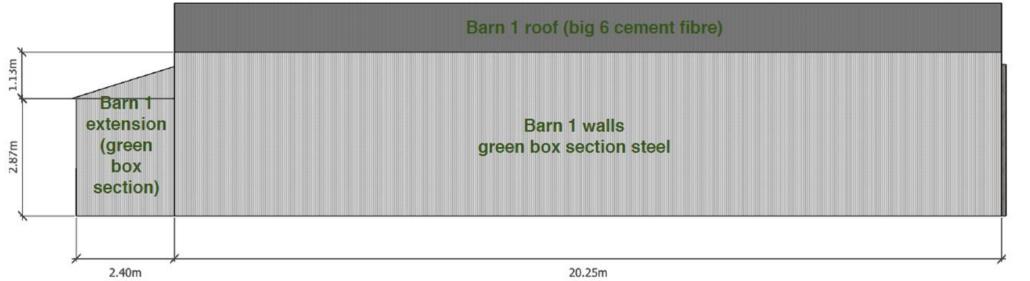

Item: 17

# DC/20/2327/FUL

4.6m x 15.46m Lean-to extension to existing barn and 14.4m x 7.29m new shed to fit between two existing barns, for the storage of hay and farm equipment. Area is currently used for the storage of farm equipment.

Beech Tree Farm, East Green, Kelsale Cum Carlton, IP17 2PH



#### **Site Location Plan**





#### **Existing Block Plan**



# **Photographs**



Site Photos - 1







# **Photographs**





#### Site Photos - 2





# **Photographs**







Site Photos - 3





#### **Proposed Floor Plans**



# 3D Model



# South and North Elevations





# West and East Elevations





#### Recommendation

#### **Authority to Approve**

with planning conditions (summarised):

- Three year time limit
- Plans Compliance (development strictly in accordance with approved plans)
- External materials and finishes as stated