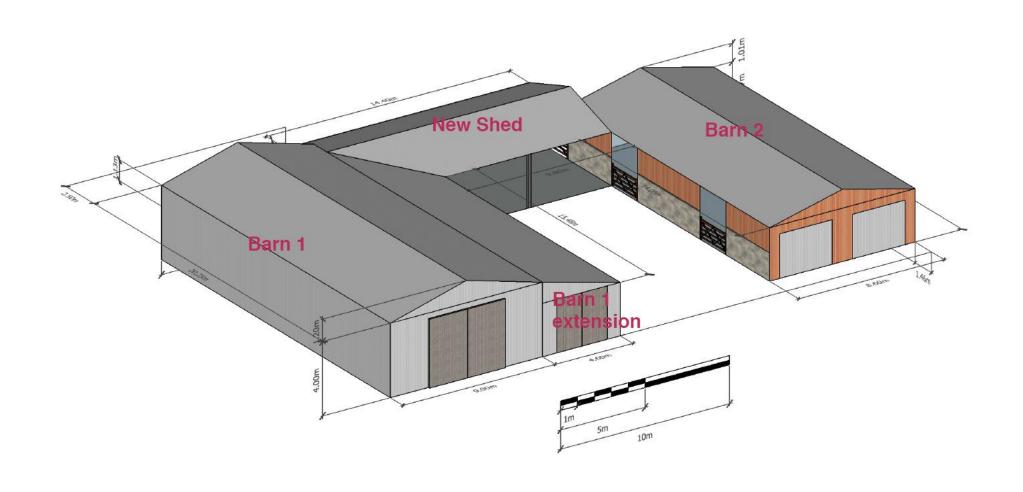

# 3D Model

# DC/20/2327/FUL

4.6m x 15.46m Lean-to extension to existing barn and 14.4m x 7.29m new shed to fit between two existing barns, for the storage of hay and farm equipment. Area is currently used for the storage of farm equipment.