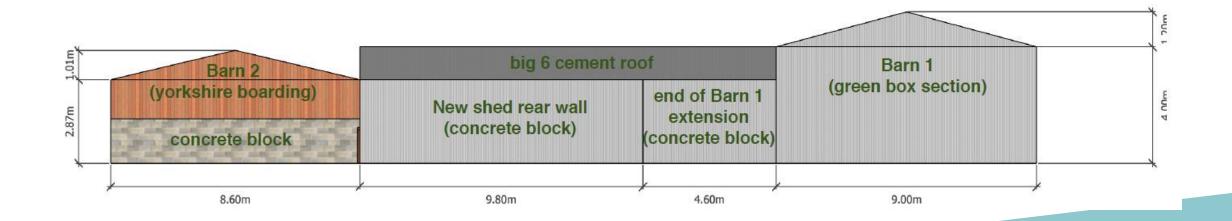

Item: 17

# DC/20/2327/FUL

4.6m x 15.46m Lean-to extension to existing barn and 14.4m x 7.29m new shed to fit between two existing barns, for the storage of hay and farm equipment. Area is currently used for the storage of farm equipment.

Beech Tree Farm, East Green, Kelsale Cum Carlton, IP17 2PH



#### **Site Location Plan**





#### **Existing Block Plan**



# **Photographs**



Site Photos - 1







# **Photographs**





#### Site Photos - 2





# **Photographs**







Site Photos - 3





#### **Proposed Floor Plans**



# 3D Model



# South and North Elevations





# West and East Elevations





#### Recommendation

#### **Authority to Approve**

with planning conditions (summarised):

- Three year time limit
- Plans Compliance (development strictly in accordance with approved plans)
- External materials and finishes as stated