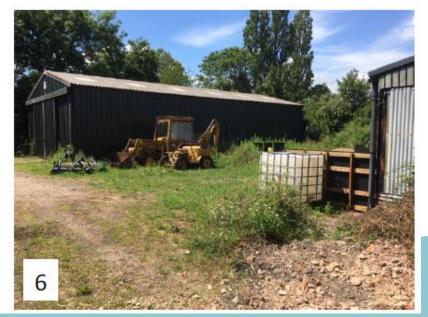

Item: 17

# DC/20/2327/FUL

4.6m x 15.46m Lean-to extension to existing barn and 14.4m x 7.29m new shed to fit between two existing barns, for the storage of hay and farm equipment. Area is currently used for the storage of farm equipment.

Beech Tree Farm, East Green, Kelsale Cum Carlton, IP17 2PH



#### **Site Location Plan**





#### **Existing Block Plan**



# **Photographs**



Site Photos - 1







# **Photographs**





#### Site Photos - 2





# **Photographs**







Site Photos - 3





#### **Proposed Floor Plans**



# 3D Model



# South and North Elevations





# West and East Elevations





#### Recommendation

#### **Authority to Approve**

with planning conditions (summarised):

- Three year time limit
- Plans Compliance (development strictly in accordance with approved plans)
- External materials and finishes as stated