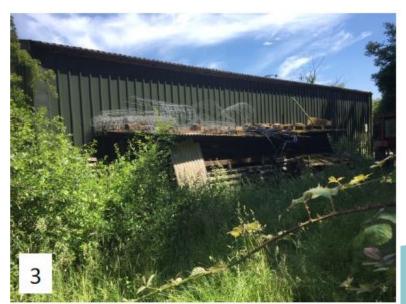

Item: 17

# DC/20/2327/FUL

4.6m x 15.46m Lean-to extension to existing barn and 14.4m x 7.29m new shed to fit between two existing barns, for the storage of hay and farm equipment. Area is currently used for the storage of farm equipment.

Beech Tree Farm, East Green, Kelsale Cum Carlton, IP17 2PH



#### **Site Location Plan**





#### **Existing Block Plan**



# **Photographs**



Site Photos - 1







# **Photographs**





#### Site Photos - 2





# **Photographs**







Site Photos - 3





#### **Proposed Floor Plans**



# 3D Model



# South and North Elevations





# West and East Elevations





#### Recommendation

#### **Authority to Approve**

with planning conditions (summarised):

- Three year time limit
- Plans Compliance (development strictly in accordance with approved plans)
- External materials and finishes as stated