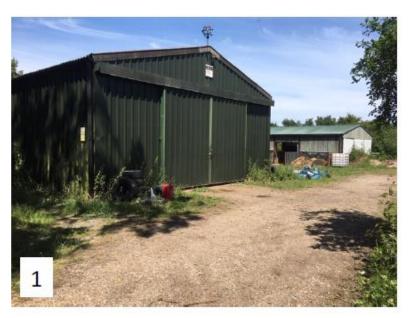

Item: 17

# DC/20/2327/FUL

4.6m x 15.46m Lean-to extension to existing barn and 14.4m x 7.29m new shed to fit between two existing barns, for the storage of hay and farm equipment. Area is currently used for the storage of farm equipment.

Beech Tree Farm, East Green, Kelsale Cum Carlton, IP17 2PH



#### **Site Location Plan**





#### **Existing Block Plan**



# **Photographs**



Site Photos - 1







# **Photographs**





#### Site Photos - 2





# **Photographs**







Site Photos - 3





#### **Proposed Floor Plans**



# 3D Model



# South and North Elevations





# West and East Elevations





#### Recommendation

#### **Authority to Approve**

with planning conditions (summarised):

- Three year time limit
- Plans Compliance (development strictly in accordance with approved plans)
- External materials and finishes as stated