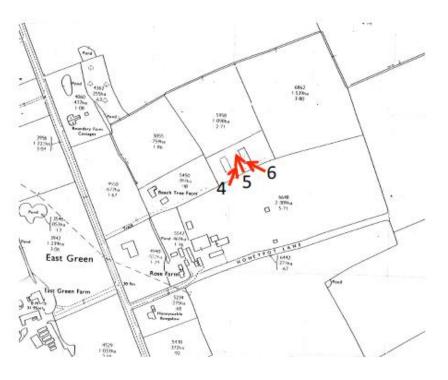

Item: 17

# DC/20/2327/FUL

4.6m x 15.46m Lean-to extension to existing barn and 14.4m x 7.29m new shed to fit between two existing barns, for the storage of hay and farm equipment. Area is currently used for the storage of farm equipment.

Beech Tree Farm, East Green, Kelsale Cum Carlton, IP17 2PH



#### **Site Location Plan**





#### **Existing Block Plan**



# **Photographs**



Site Photos - 1







# **Photographs**





#### Site Photos - 2





# **Photographs**







Site Photos - 3





#### **Proposed Floor Plans**



# 3D Model



# South and North Elevations





# West and East Elevations





#### Recommendation

#### **Authority to Approve**

with planning conditions (summarised):

- Three year time limit
- Plans Compliance (development strictly in accordance with approved plans)
- External materials and finishes as stated