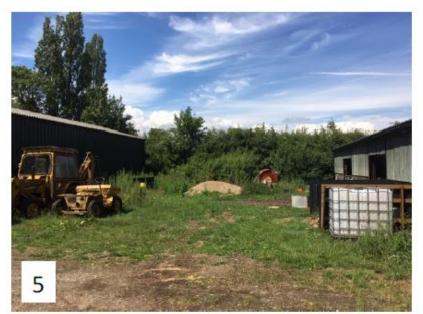

Item: 17

# DC/20/2327/FUL

4.6m x 15.46m Lean-to extension to existing barn and 14.4m x 7.29m new shed to fit between two existing barns, for the storage of hay and farm equipment. Area is currently used for the storage of farm equipment.

Beech Tree Farm, East Green, Kelsale Cum Carlton, IP17 2PH



#### **Site Location Plan**





#### **Existing Block Plan**



# **Photographs**



Site Photos - 1







# **Photographs**





#### Site Photos - 2





# **Photographs**







Site Photos - 3





#### **Proposed Floor Plans**



# 3D Model



# South and North Elevations





# West and East Elevations





#### Recommendation

#### **Authority to Approve**

with planning conditions (summarised):

- Three year time limit
- Plans Compliance (development strictly in accordance with approved plans)
- External materials and finishes as stated