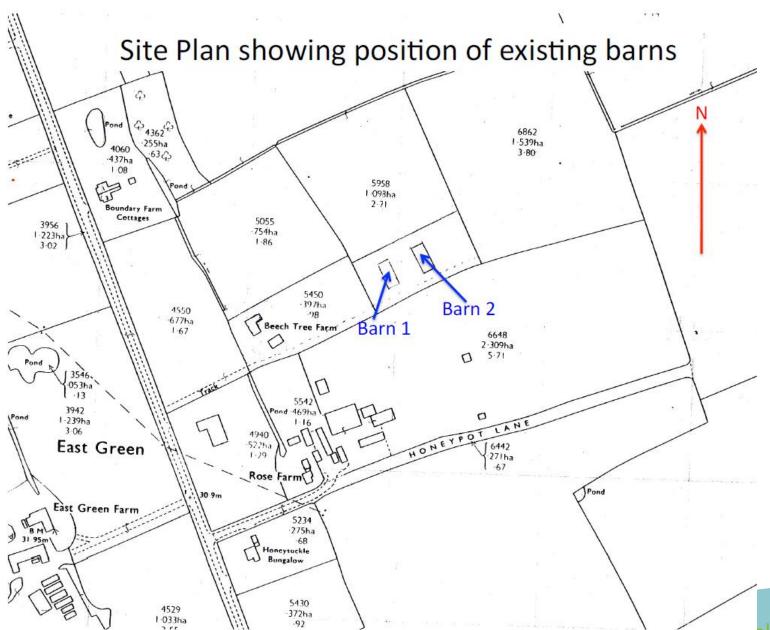

# DC/20/2327/FUL

4.6m x 15.46m Lean-to extension to existing barn and 14.4m x 7.29m new shed to fit between two existing barns, for the storage of hay and farm equipment. Area is currently used for the storage of farm equipment.