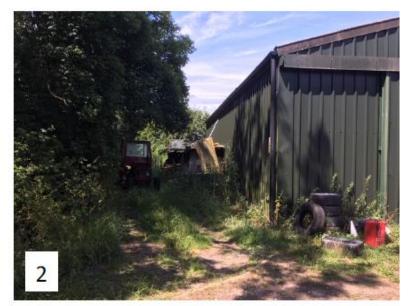

Item: 17

# DC/20/2327/FUL

4.6m x 15.46m Lean-to extension to existing barn and 14.4m x 7.29m new shed to fit between two existing barns, for the storage of hay and farm equipment. Area is currently used for the storage of farm equipment.

Beech Tree Farm, East Green, Kelsale Cum Carlton, IP17 2PH



#### **Site Location Plan**





#### **Existing Block Plan**



# **Photographs**



Site Photos - 1







# **Photographs**





#### Site Photos - 2





# **Photographs**







Site Photos - 3





#### **Proposed Floor Plans**



# 3D Model



# South and North Elevations





# West and East Elevations





#### Recommendation

#### **Authority to Approve**

with planning conditions (summarised):

- Three year time limit
- Plans Compliance (development strictly in accordance with approved plans)
- External materials and finishes as stated