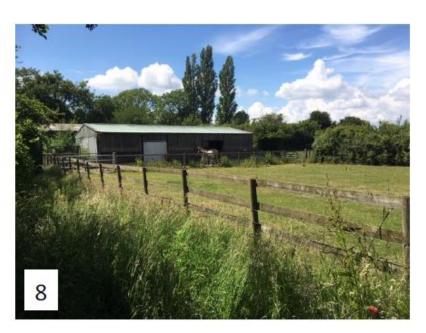

Item: 17

# DC/20/2327/FUL

4.6m x 15.46m Lean-to extension to existing barn and 14.4m x 7.29m new shed to fit between two existing barns, for the storage of hay and farm equipment. Area is currently used for the storage of farm equipment.

Beech Tree Farm, East Green, Kelsale Cum Carlton, IP17 2PH



#### **Site Location Plan**





#### **Existing Block Plan**



# **Photographs**



Site Photos - 1







# **Photographs**





#### Site Photos - 2





# **Photographs**







Site Photos - 3





#### **Proposed Floor Plans**



# 3D Model



# South and North Elevations





# West and East Elevations





#### Recommendation

#### **Authority to Approve**

with planning conditions (summarised):

- Three year time limit
- Plans Compliance (development strictly in accordance with approved plans)
- External materials and finishes as stated