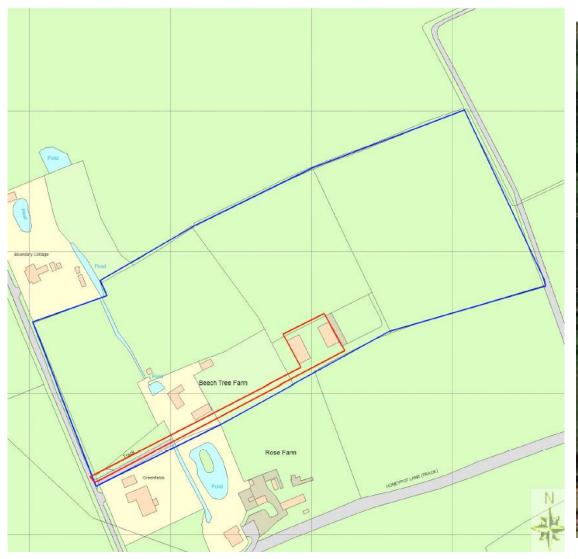

Item: 17

# DC/20/2327/FUL

4.6m x 15.46m Lean-to extension to existing barn and 14.4m x 7.29m new shed to fit between two existing barns, for the storage of hay and farm equipment. Area is currently used for the storage of farm equipment.

Beech Tree Farm, East Green, Kelsale Cum Carlton, IP17 2PH



#### **Site Location Plan**





#### **Existing Block Plan**



# **Photographs**



Site Photos - 1







# **Photographs**





#### Site Photos - 2





# **Photographs**







Site Photos - 3





#### **Proposed Floor Plans**



# 3D Model



# South and North Elevations





# West and East Elevations





#### Recommendation

#### **Authority to Approve**

with planning conditions (summarised):

- Three year time limit
- Plans Compliance (development strictly in accordance with approved plans)
- External materials and finishes as stated