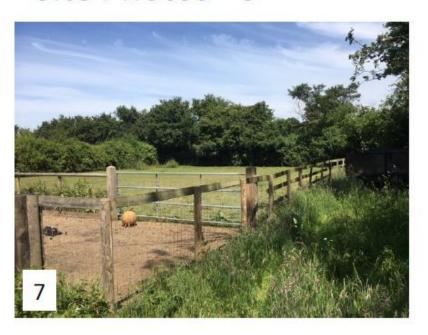

Item: 17

# DC/20/2327/FUL

4.6m x 15.46m Lean-to extension to existing barn and 14.4m x 7.29m new shed to fit between two existing barns, for the storage of hay and farm equipment. Area is currently used for the storage of farm equipment.

Beech Tree Farm, East Green, Kelsale Cum Carlton, IP17 2PH



#### **Site Location Plan**





#### **Existing Block Plan**



# **Photographs**



Site Photos - 1







# **Photographs**





#### Site Photos - 2





# **Photographs**







Site Photos - 3





#### **Proposed Floor Plans**



# 3D Model



# South and North Elevations





# West and East Elevations





#### Recommendation

#### **Authority to Approve**

with planning conditions (summarised):

- Three year time limit
- Plans Compliance (development strictly in accordance with approved plans)
- External materials and finishes as stated