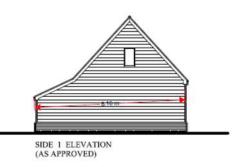

#### Item X:

## DC/22/1162/FUL

Retrospective Application - Construction of a 4 bay cartlodge with studio above

Woodside, Martlesham Road, Little Bealings, Woodbridge Suffolk, IP13 6LX



#### **Site Location Plan**



### **Aerial Photographs**











#### **Street View**



Looking north towards Woodside



Looking west along Martlesham Road



Looking east along Martlesham Road



## **Site Photos**









### **Site Photos**









#### Wider Streetscene Photos







Location of Outbuilding

### Consented Development DC/17/3824/FUL











### Consented Block Plan DC/17/3824/FUL



#### **Existing Elevations**













( AS BUILT )

## **Existing Block Plans**



## Consented Extensions and Alterations to Dwelling DC/21/4162/FUL









# Proposed Block Plan of extension DC/21/4162/FUL with approved outbuilding DC/22/1162/FUL



## Block Plan of approved extension with constructed outbuilding overlaid



#### Recommendation

**Approve subject to conditions:** 

- 1) Drawings/ Plans Approved
- 2) Use of building ancillary to dwelling
- 3) Landscaping details to be submitted within 3 months
- 4) Implementation of landscaping within first planting season.