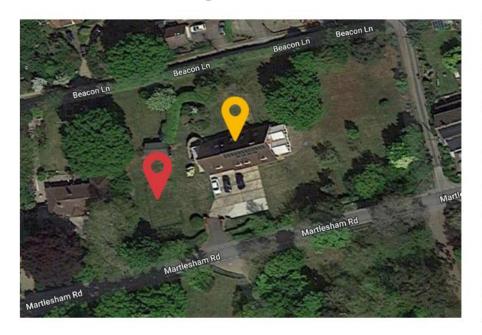

#### Item X:

## DC/22/1162/FUL

Retrospective Application - Construction of a 4 bay cartlodge with studio above

Woodside, Martlesham Road, Little Bealings, Woodbridge Suffolk, IP13 6LX



#### **Site Location Plan**



### **Aerial Photographs**











#### **Street View**



Looking north towards Woodside



Looking west along Martlesham Road



Looking east along Martlesham Road



## **Site Photos**









### **Site Photos**









#### Wider Streetscene Photos







Location of Outbuilding

### Consented Development DC/17/3824/FUL











### Consented Block Plan DC/17/3824/FUL



#### **Existing Elevations**













( AS BUILT )

## **Existing Block Plans**



## Consented Extensions and Alterations to Dwelling DC/21/4162/FUL









# Proposed Block Plan of extension DC/21/4162/FUL with approved outbuilding DC/22/1162/FUL



## Block Plan of approved extension with constructed outbuilding overlaid



#### Recommendation

**Approve subject to conditions:** 

- 1) Drawings/ Plans Approved
- 2) Use of building