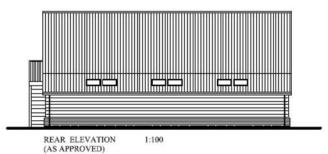

#### Item X:

## DC/22/1162/FUL

Retrospective Application - Construction of a 4 bay cartlodge with studio above

Woodside, Martlesham Road, Little Bealings, Woodbridge Suffolk, IP13 6LX



#### **Site Location Plan**



### **Aerial Photographs**











#### **Street View**



Looking north towards Woodside



Looking west along Martlesham Road



Looking east along Martlesham Road



## **Site Photos**









### **Site Photos**









#### Wider Streetscene Photos







Location of Outbuilding

### Consented Development DC/17/3824/FUL











### Consented Block Plan DC/17/3824/FUL



#### **Existing Elevations**













( AS BUILT )

## **Existing Block Plans**



## Consented Extensions and Alterations to Dwelling DC/21/4162/FUL









# Proposed Block Plan of extension DC/21/4162/FUL with approved outbuilding DC/22/1162/FUL



## Block Plan of approved extension with constructed outbuilding overlaid



#### Recommendation

**Approve subject to conditions:** 

- 1) Drawings/ Plans Approved
- 2) Use of building ancillary to dwelling
- 3) Landscaping details to be submitted within 3 months
- 4) Implementation of landscaping within first planting season.