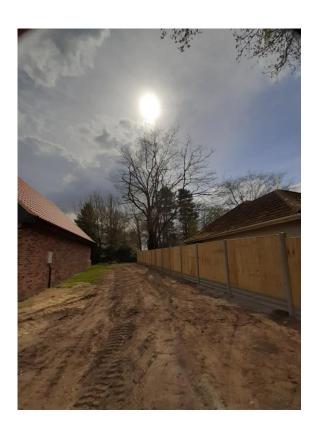

#### Item X:

## DC/22/1162/FUL

Retrospective Application - Construction of a 4 bay cartlodge with studio above

Woodside, Martlesham Road, Little Bealings, Woodbridge Suffolk, IP13 6LX



#### **Site Location Plan**



### **Aerial Photographs**











#### **Street View**



Looking north towards Woodside



Looking west along Martlesham Road



Looking east along Martlesham Road



## **Site Photos**









### **Site Photos**









#### Wider Streetscene Photos







Location of Outbuilding

### Consented Development DC/17/3824/FUL











### Consented Block Plan DC/17/3824/FUL



#### **Existing Elevations**













( AS BUILT )

## **Existing Block Plans**



## Consented Extensions and Alterations to Dwelling DC/21/4162/FUL









# Proposed Block Plan of extension DC/21/4162/FUL with approved outbuilding DC/22/1162/FUL



## Block Plan of approved extension with constructed outbuilding overlaid



#### Recommendation

**Approve subject to conditions:** 

- 1) Drawings/ Plans Approved
- 2) Use of building ancillary to dwelling
- 3) Landscaping details to be submitted within 3 months
- 4) Implementation of landscaping within first planting season.