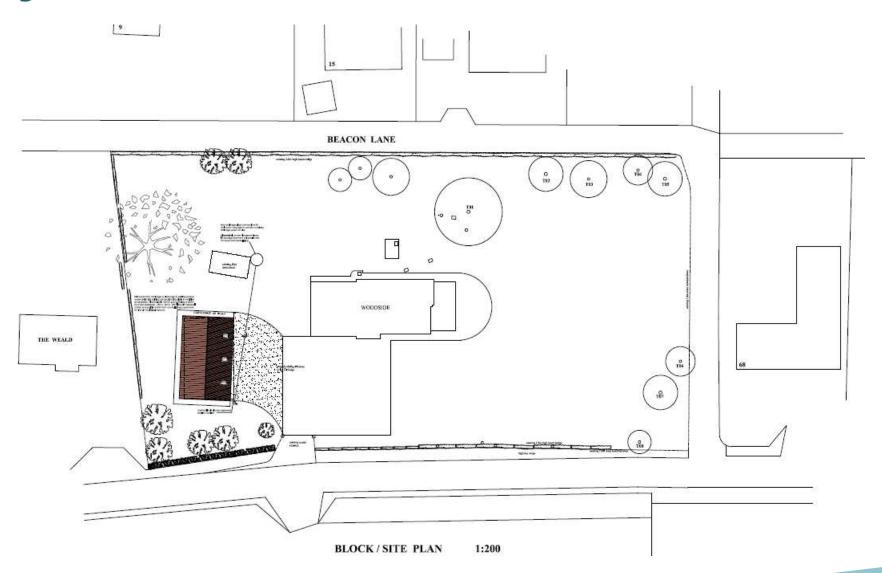

#### Item X:

## DC/22/1162/FUL

Retrospective Application - Construction of a 4 bay cartlodge with studio above

Woodside, Martlesham Road, Little Bealings, Woodbridge Suffolk, IP13 6LX



#### **Site Location Plan**



### **Aerial Photographs**











#### **Street View**



Looking north towards Woodside



Looking west along Martlesham Road



Looking east along Martlesham Road



## **Site Photos**









### **Site Photos**









#### Wider Streetscene Photos







Location of Outbuilding

### Consented Development DC/17/3824/FUL











### Consented Block Plan DC/17/3824/FUL



#### **Existing Elevations**













( AS BUILT )

## **Existing Block Plans**



## Consented Extensions and Alterations to Dwelling DC/21/4162/FUL









# Proposed Block Plan of extension DC/21/4162/FUL with approved outbuilding DC/22/1162/FUL



## Block Plan of approved extension with constructed outbuilding overlaid



#### Recommendation

**Approve subject to conditions:** 

- 1) Drawings/ Plans Approved
- 2) Use of building ancillary to dwelling
- 3) Landscaping details to be submitted within 3 months
- 4) Implementation of landscaping within first planting season.