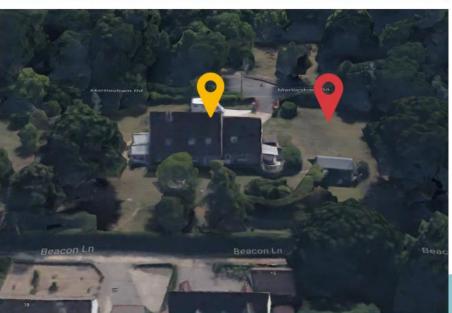

#### Item X:

## DC/22/1162/FUL

Retrospective Application - Construction of a 4 bay cartlodge with studio above

Woodside, Martlesham Road, Little Bealings, Woodbridge Suffolk, IP13 6LX



#### **Site Location Plan**



### **Aerial Photographs**











#### **Street View**



Looking north towards Woodside



Looking west along Martlesham Road



Looking east along Martlesham Road



## **Site Photos**









### **Site Photos**









#### Wider Streetscene Photos







Location of Outbuilding

### Consented Development DC/17/3824/FUL











### Consented Block Plan DC/17/3824/FUL



#### **Existing Elevations**













( AS BUILT )

## **Existing Block Plans**



## Consented Extensions and Alterations to Dwelling DC/21/4162/FUL









# Proposed Block Plan of extension DC/21/4162/FUL with approved outbuilding DC/22/1162/FUL



## Block Plan of approved extension with constructed outbuilding overlaid



#### Recommendation

**Approve subject to conditions:** 

- 1) Drawings/ Plans Approved
- 2) Use of building ancilla