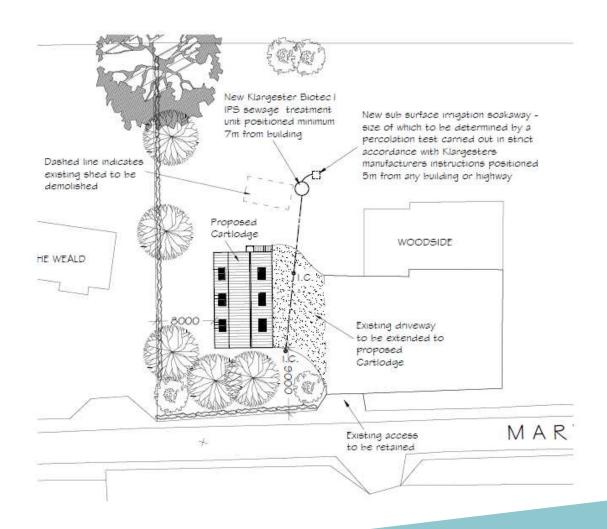

#### Item X:

## DC/22/1162/FUL

Retrospective Application - Construction of a 4 bay cartlodge with studio above

Woodside, Martlesham Road, Little Bealings, Woodbridge Suffolk, IP13 6LX



#### **Site Location Plan**



### **Aerial Photographs**











#### **Street View**



Looking north towards Woodside



Looking west along Martlesham Road



Looking east along Martlesham Road



## **Site Photos**









### **Site Photos**









#### Wider Streetscene Photos







Location of Outbuilding

### Consented Development DC/17/3824/FUL











### Consented Block Plan DC/17/3824/FUL



#### **Existing Elevations**













( AS BUILT )

## **Existing Block Plans**



## Consented Extensions and Alterations to Dwelling DC/21/4162/FUL









# Proposed Block Plan of extension DC/21/4162/FUL with approved outbuilding DC/22/1162/FUL



## Block Plan of approved extension with constructed outbuilding overlaid



#### Recommendation

**Approve subject to conditions:** 

- 1) Drawings/ Plans Approved
- 2) Use of building ancillary to dwelling
- 3) Landscaping details to be submitted within 3 months
- 4) Implementation of landscaping within first planting season.