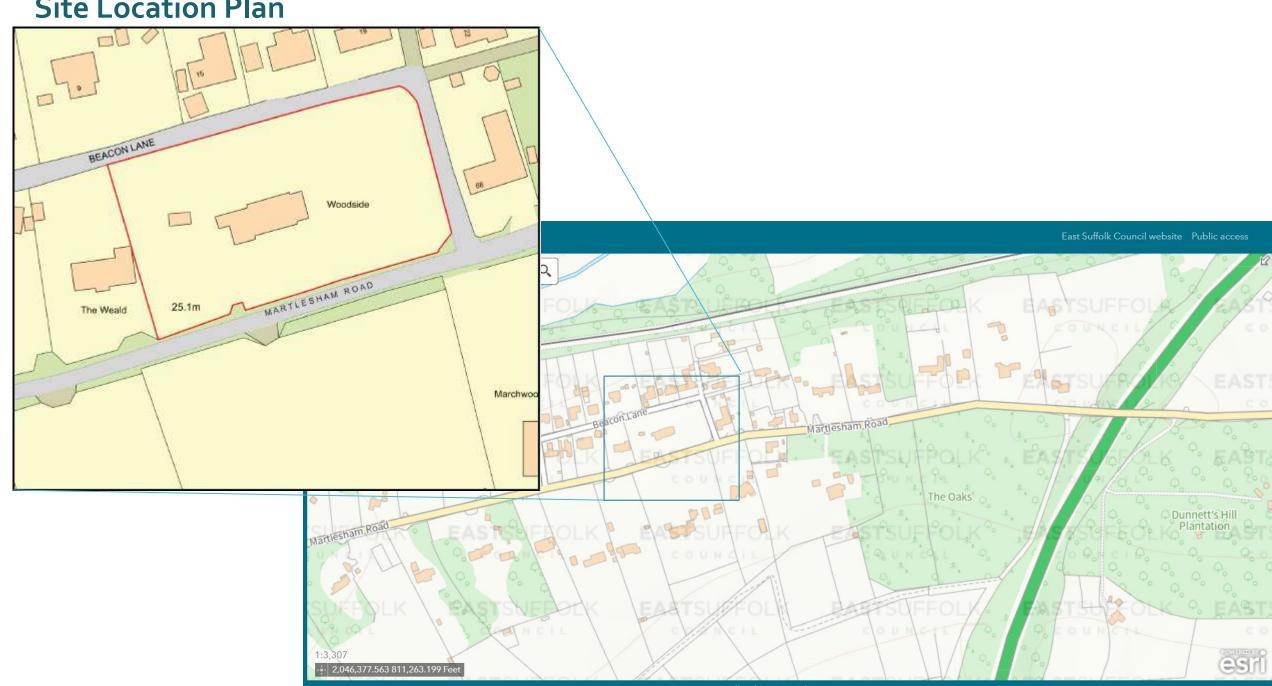

#### Item X:

## DC/22/1162/FUL

Retrospective Application - Construction of a 4 bay cartlodge with studio above

Woodside, Martlesham Road, Little Bealings, Woodbridge Suffolk, IP13 6LX



#### **Site Location Plan**



### **Aerial Photographs**











#### **Street View**



Looking north towards Woodside



Looking west along Martlesham Road



Looking east along Martlesham Road



## **Site Photos**









### **Site Photos**









#### Wider Streetscene Photos







Location of Outbuilding

### Consented Development DC/17/3824/FUL











### Consented Block Plan DC/17/3824/FUL



#### **Existing Elevations**













( AS BUILT )

## **Existing Block Plans**



## Consented Extensions and Alterations to Dwelling DC/21/4162/FUL









# Proposed Block Plan of extension DC/21/4162/FUL with approved outbuilding DC/22/1162/FUL



## Block Plan of approved extension with constructed outbuilding overlaid



#### Recommendation

**Approve subject to conditions:** 

- 1) Drawings/ Plans