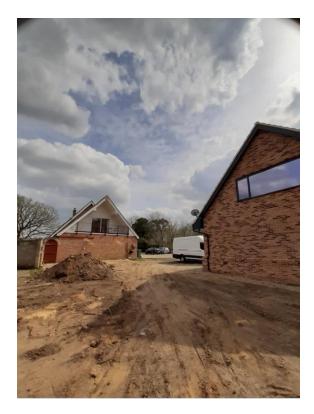

#### Item X:

## DC/22/1162/FUL

Retrospective Application - Construction of a 4 bay cartlodge with studio above

Woodside, Martlesham Road, Little Bealings, Woodbridge Suffolk, IP13 6LX



#### **Site Location Plan**



### **Aerial Photographs**











#### **Street View**



Looking north towards Woodside



Looking west along Martlesham Road



Looking east along Martlesham Road



## **Site Photos**









### **Site Photos**









#### Wider Streetscene Photos







Location of Outbuilding

### Consented Development DC/17/3824/FUL











### Consented Block Plan DC/17/3824/FUL



#### **Existing Elevations**













( AS BUILT )

## **Existing Block Plans**



## Consented Extensions and Alterations to Dwelling DC/21/4162/FUL









# Proposed Block Plan of extension DC/21/4162/FUL with approved outbuilding DC/22/1162/FUL



## Block Plan of approved extension with constructed outbuilding overlaid



#### Recommendation

**Approve subject to conditions:** 

- 1) Drawings/ Plans Approved
- 2) Use of building ancillary to dwelling
- 3) Landscaping details to be submitted within 3 months
- 4) Implementation of landscaping within first planting season.