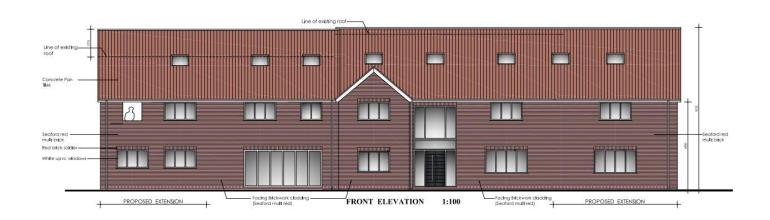

#### Item X:

## DC/22/1162/FUL

Retrospective Application - Construction of a 4 bay cartlodge with studio above

Woodside, Martlesham Road, Little Bealings, Woodbridge Suffolk, IP13 6LX



#### **Site Location Plan**



### **Aerial Photographs**











#### **Street View**



Looking north towards Woodside



Looking west along Martlesham Road



Looking east along Martlesham Road



## **Site Photos**









### **Site Photos**









#### Wider Streetscene Photos







Location of Outbuilding

### Consented Development DC/17/3824/FUL











### Consented Block Plan DC/17/3824/FUL



#### **Existing Elevations**













( AS BUILT )

## **Existing Block Plans**



## Consented Extensions and Alterations to Dwelling DC/21/4162/FUL









# Proposed Block Plan of extension DC/21/4162/FUL with approved outbuilding DC/22/1162/FUL



## Block Plan of approved extension with constructed outbuilding overlaid



#### Recommendation

**Approve subject to conditions:** 

- 1) Drawings/ Plans Approved
- 2) Use of building ancillary to dwelling
- 3) Landscaping details to be submitted within 3 months
- 4) Implementation of landscaping within first planting season.