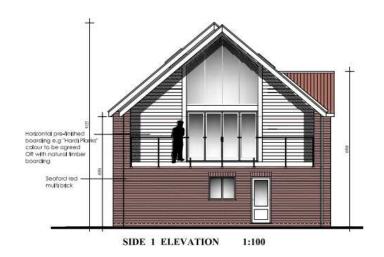

#### Item X:

## DC/22/1162/FUL

Retrospective Application - Construction of a 4 bay cartlodge with studio above

Woodside, Martlesham Road, Little Bealings, Woodbridge Suffolk, IP13 6LX



#### **Site Location Plan**



### **Aerial Photographs**











#### **Street View**



Looking north towards Woodside



Looking west along Martlesham Road



Looking east along Martlesham Road



## **Site Photos**









### **Site Photos**









#### Wider Streetscene Photos







Location of Outbuilding

### Consented Development DC/17/3824/FUL











### Consented Block Plan DC/17/3824/FUL



#### **Existing Elevations**













( AS BUILT )

## **Existing Block Plans**



## Consented Extensions and Alterations to Dwelling DC/21/4162/FUL









# Proposed Block Plan of extension DC/21/4162/FUL with approved outbuilding DC/22/1162/FUL



## Block Plan of approved extension with constructed outbuilding overlaid



#### Recommendation

**Approve subject to conditions:** 

- 1) Drawings/ Plans Approved
- 2) Use of building ancillary to dwelling
- 3) Landscaping details to be submitted within 3 months
- 4) Implementation of landscaping within first planting season.