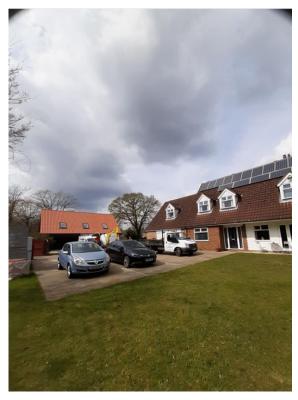

#### Item X:

## DC/22/1162/FUL

Retrospective Application - Construction of a 4 bay cartlodge with studio above

Woodside, Martlesham Road, Little Bealings, Woodbridge Suffolk, IP13 6LX



#### **Site Location Plan**



### **Aerial Photographs**











#### **Street View**



Looking north towards Woodside



Looking west along Martlesham Road



Looking east along Martlesham Road



## **Site Photos**









### **Site Photos**









#### Wider Streetscene Photos







Location of Outbuilding

### Consented Development DC/17/3824/FUL











### Consented Block Plan DC/17/3824/FUL



#### **Existing Elevations**













( AS BUILT )

## **Existing Block Plans**



## Consented Extensions and Alterations to Dwelling DC/21/4162/FUL









# Proposed Block Plan of extension DC/21/4162/FUL with approved outbuilding DC/22/1162/FUL



## Block Plan of approved extension with constructed outbuilding overlaid



#### Recommendation

**Approve subject to conditions:** 

- 1) Drawings/ Plans Approved
- 2) Use of building ancillary to dwelling
- 3) Landscaping details to be submitted within 3 months
- 4) Implementation of landscaping within first planting season.