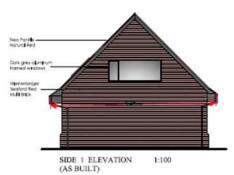

#### Item X:

## DC/22/1162/FUL

Retrospective Application - Construction of a 4 bay cartlodge with studio above

Woodside, Martlesham Road, Little Bealings, Woodbridge Suffolk, IP13 6LX



#### **Site Location Plan**



### **Aerial Photographs**











#### **Street View**



Looking north towards Woodside



Looking west along Martlesham Road



Looking east along Martlesham Road



## **Site Photos**









### **Site Photos**









#### Wider Streetscene Photos







Location of Outbuilding

### Consented Development DC/17/3824/FUL











### Consented Block Plan DC/17/3824/FUL



#### **Existing Elevations**













( AS BUILT )

## **Existing Block Plans**



## Consented Extensions and Alterations to Dwelling DC/21/4162/FUL









# Proposed Block Plan of extension DC/21/4162/FUL with approved outbuilding DC/22/1162/FUL



## Block Plan of approved extension with constructed outbuilding overlaid



#### Recommendation

**Approve subject to conditions:** 

- 1) Drawings/ Plans Approved
- 2) Use of building ancillary to dwelling
- 3) Landscaping details to be submitted within 3 months
- 4) Implementation of landscaping within first planting season.