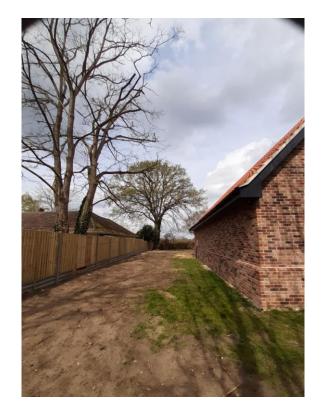

#### Item X:

## DC/22/1162/FUL

Retrospective Application - Construction of a 4 bay cartlodge with studio above

Woodside, Martlesham Road, Little Bealings, Woodbridge Suffolk, IP13 6LX



#### **Site Location Plan**



### **Aerial Photographs**











#### **Street View**



Looking north towards Woodside



Looking west along Martlesham Road



Looking east along Martlesham Road



## **Site Photos**









### **Site Photos**









#### Wider Streetscene Photos







Location of Outbuilding

### Consented Development DC/17/3824/FUL











### Consented Block Plan DC/17/3824/FUL



#### **Existing Elevations**













( AS BUILT )

## **Existing Block Plans**



## Consented Extensions and Alterations to Dwelling DC/21/4162/FUL









# Proposed Block Plan of extension DC/21/4162/FUL with approved outbuilding DC/22/1162/FUL



## Block Plan of approved extension with constructed outbuilding overlaid



#### Recommendation

**Approve subject to conditions:** 

- 1) Drawings/ Plans Approved
- 2) Use of building ancillary to dwelling
- 3) Landscaping details to be submitted within 3 months
- 4) Implementation of landscaping within first planting season.