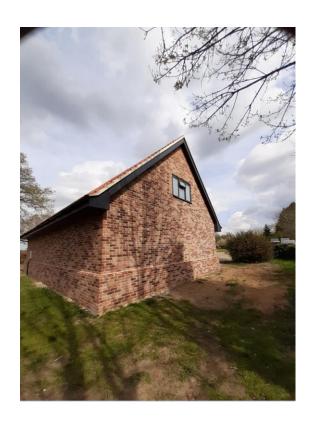

#### Item X:

## DC/22/1162/FUL

Retrospective Application - Construction of a 4 bay cartlodge with studio above

Woodside, Martlesham Road, Little Bealings, Woodbridge Suffolk, IP13 6LX



#### **Site Location Plan**



### **Aerial Photographs**











#### **Street View**



Looking north towards Woodside



Looking west along Martlesham Road



Looking east along Martlesham Road



## **Site Photos**









### **Site Photos**









#### Wider Streetscene Photos







Location of Outbuilding

### Consented Development DC/17/3824/FUL











### Consented Block Plan DC/17/3824/FUL



#### **Existing Elevations**













( AS BUILT )

## **Existing Block Plans**



## Consented Extensions and Alterations to Dwelling DC/21/4162/FUL









# Proposed Block Plan of extension DC/21/4162/FUL with approved outbuilding DC/22/1162/FUL



## Block Plan of approved extension with constructed outbuilding overlaid



#### Recommendation

**Approve subject to conditions:** 

- 1) Drawings/ Plans Approved
- 2) Use of building ancillary to dwelling
- 3) Landscaping details to be submitted within 3 months
- 4) Implementation of landscaping within first planting season.