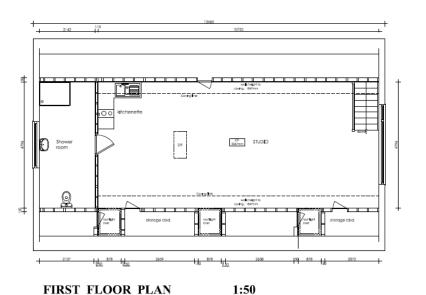

#### Item X:

## DC/22/1162/FUL

Retrospective Application - Construction of a 4 bay cartlodge with studio above

Woodside, Martlesham Road, Little Bealings, Woodbridge Suffolk, IP13 6LX



#### **Site Location Plan**



### **Aerial Photographs**











#### **Street View**



Looking north towards Woodside



Looking west along Martlesham Road



Looking east along Martlesham Road



## **Site Photos**









### **Site Photos**









#### Wider Streetscene Photos







Location of Outbuilding

### Consented Development DC/17/3824/FUL











### Consented Block Plan DC/17/3824/FUL



#### **Existing Elevations**













( AS BUILT )

## **Existing Block Plans**



## Consented Extensions and Alterations to Dwelling DC/21/4162/FUL









# Proposed Block Plan of extension DC/21/4162/FUL with approved outbuilding DC/22/1162/FUL



## Block Plan of approved extension with constructed outbuilding overlaid



#### Recommendation

**Approve subject to conditions:** 

- 1) Drawings/ Plans Approved
- 2) Use of building ancillary to dwelling
- 3) Landscaping details to be submitted within 3 months
- 4) Implementation of landscaping within first planting season.