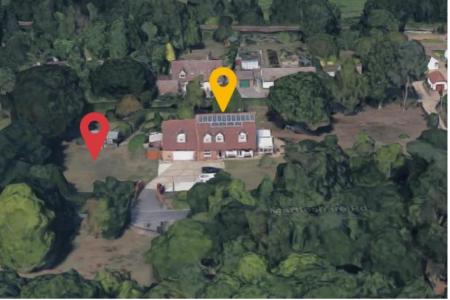

#### Item X:

## DC/22/1162/FUL

Retrospective Application - Construction of a 4 bay cartlodge with studio above

Woodside, Martlesham Road, Little Bealings, Woodbridge Suffolk, IP13 6LX



#### **Site Location Plan**



### **Aerial Photographs**











#### **Street View**



Looking north towards Woodside



Looking west along Martlesham Road



Looking east along Martlesham Road



## **Site Photos**









### **Site Photos**









#### Wider Streetscene Photos







Location of Outbuilding

### Consented Development DC/17/3824/FUL











### Consented Block Plan DC/17/3824/FUL



#### **Existing Elevations**













( AS BUILT )

## **Existing Block Plans**



## Consented Extensions and Alterations to Dwelling DC/21/4162/FUL









# Proposed Block Plan of extension DC/21/4162/FUL with approved outbuilding DC/22/1162/FUL



## Block Plan of approved extension with constructed outbuilding overlaid



#### Recommendation

**Approve subject to conditions:** 

- 1) Drawings/ Plans Approved
- 2) Use of building a