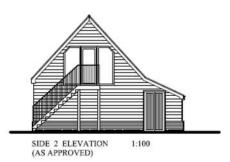

#### Item X:

## DC/22/1162/FUL

Retrospective Application - Construction of a 4 bay cartlodge with studio above

Woodside, Martlesham Road, Little Bealings, Woodbridge Suffolk, IP13 6LX



#### **Site Location Plan**



### **Aerial Photographs**











#### **Street View**



Looking north towards Woodside



Looking west along Martlesham Road



Looking east along Martlesham Road



## **Site Photos**









### **Site Photos**









#### Wider Streetscene Photos







Location of Outbuilding

### Consented Development DC/17/3824/FUL











### Consented Block Plan DC/17/3824/FUL



#### **Existing Elevations**













( AS BUILT )

## **Existing Block Plans**



## Consented Extensions and Alterations to Dwelling DC/21/4162/FUL









# Proposed Block Plan of extension DC/21/4162/FUL with approved outbuilding DC/22/1162/FUL



## Block Plan of approved extension with constructed outbuilding overlaid



#### Recommendation

**Approve subject to conditions:** 

- 1) Drawings/ Plans Approved
- 2) Use of building ancillary to dwelling
- 3) Landscaping details to be submitted within 3 months
- 4) Implementation of landscaping within first planting season.