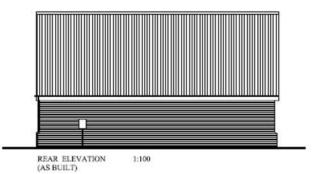

#### Item X:

## DC/22/1162/FUL

Retrospective Application - Construction of a 4 bay cartlodge with studio above

Woodside, Martlesham Road, Little Bealings, Woodbridge Suffolk, IP13 6LX



#### **Site Location Plan**



### **Aerial Photographs**











#### **Street View**



Looking north towards Woodside



Looking west along Martlesham Road



Looking east along Martlesham Road



## **Site Photos**









### **Site Photos**









#### Wider Streetscene Photos







Location of Outbuilding

### Consented Development DC/17/3824/FUL











### Consented Block Plan DC/17/3824/FUL



#### **Existing Elevations**













( AS BUILT )

## **Existing Block Plans**



## Consented Extensions and Alterations to Dwelling DC/21/4162/FUL









# Proposed Block Plan of extension DC/21/4162/FUL with approved outbuilding DC/22/1162/FUL



## Block Plan of approved extension with constructed outbuilding overlaid



#### Recommendation

**Approve subject to conditions:** 

- 1) Drawings/ Plans Approved
- 2) Use of building ancillary to dwelling
- 3) Landscaping details to be submitted within 3 months
- 4) Implementation of landscaping within first planting season.