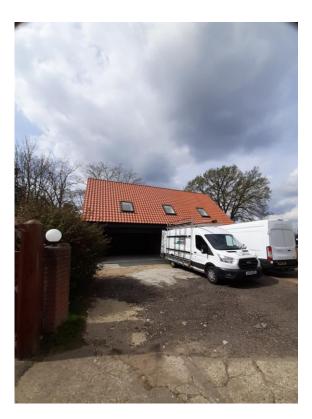

#### Item X:

## DC/22/1162/FUL

Retrospective Application - Construction of a 4 bay cartlodge with studio above

Woodside, Martlesham Road, Little Bealings, Woodbridge Suffolk, IP13 6LX



#### **Site Location Plan**



### **Aerial Photographs**











#### **Street View**



Looking north towards Woodside



Looking west along Martlesham Road



Looking east along Martlesham Road



## **Site Photos**









### **Site Photos**









#### Wider Streetscene Photos







Location of Outbuilding

### Consented Development DC/17/3824/FUL











### Consented Block Plan DC/17/3824/FUL



#### **Existing Elevations**













( AS BUILT )

## **Existing Block Plans**



## Consented Extensions and Alterations to Dwelling DC/21/4162/FUL









# Proposed Block Plan of extension DC/21/4162/FUL with approved outbuilding DC/22/1162/FUL



## Block Plan of approved extension with constructed outbuilding overlaid



#### Recommendation

**Approve subject to conditions:** 

- 1) Drawings/ Plans Approved
- 2) Use of building ancillary to dwelling
- 3) Landscaping details to be submitted within 3 months
- 4) Implementation of landscaping within first planting season.