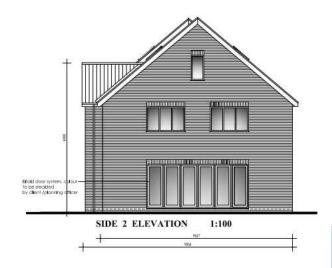

#### Item X:

## DC/22/1162/FUL

Retrospective Application - Construction of a 4 bay cartlodge with studio above

Woodside, Martlesham Road, Little Bealings, Woodbridge Suffolk, IP13 6LX



#### **Site Location Plan**



### **Aerial Photographs**











#### **Street View**



Looking north towards Woodside



Looking west along Martlesham Road



Looking east along Martlesham Road



## **Site Photos**









### **Site Photos**









#### Wider Streetscene Photos







Location of Outbuilding

### Consented Development DC/17/3824/FUL











### Consented Block Plan DC/17/3824/FUL



#### **Existing Elevations**













( AS BUILT )

## **Existing Block Plans**



## Consented Extensions and Alterations to Dwelling DC/21/4162/FUL









# Proposed Block Plan of extension DC/21/4162/FUL with approved outbuilding DC/22/1162/FUL



## Block Plan of approved extension with constructed outbuilding overlaid



#### Recommendation

**Approve subject to conditions:** 

- 1) Drawings/ Plans Approved
- 2) Use of building ancillary to dwelling
- 3) Landscaping details to be submitted within 3 months
- 4) Implementation of landscaping within first planting season.