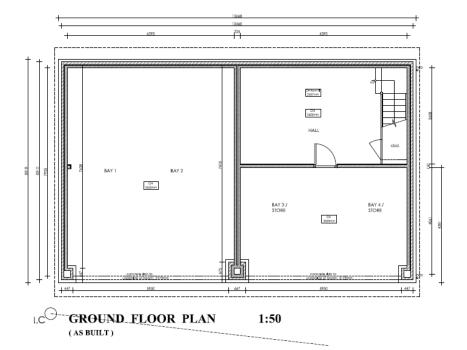

#### Item X:

## DC/22/1162/FUL

Retrospective Application - Construction of a 4 bay cartlodge with studio above

Woodside, Martlesham Road, Little Bealings, Woodbridge Suffolk, IP13 6LX



#### **Site Location Plan**



### **Aerial Photographs**











#### **Street View**



Looking north towards Woodside



Looking west along Martlesham Road



Looking east along Martlesham Road



## **Site Photos**









### **Site Photos**









#### Wider Streetscene Photos







Location of Outbuilding

### Consented Development DC/17/3824/FUL











### Consented Block Plan DC/17/3824/FUL



#### **Existing Elevations**













( AS BUILT )

## **Existing Block Plans**



## Consented Extensions and Alterations to Dwelling DC/21/4162/FUL









# Proposed Block Plan of extension DC/21/4162/FUL with approved outbuilding DC/22/1162/FUL



## Block Plan of approved extension with constructed outbuilding overlaid



#### Recommendation

**Approve subject to conditions:** 

- 1) Drawings/ Plans Approved
- 2) Use of building ancillary to dwelling
- 3) Landscaping details to be submitted within 3 months
- 4) Implementation of landscaping within first planting season.