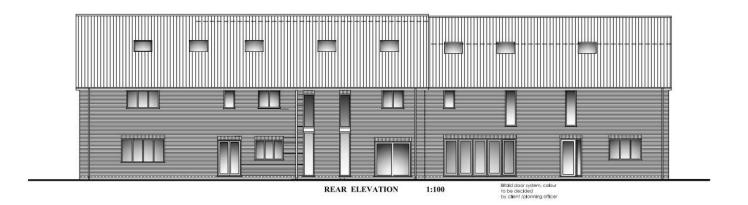

#### Item X:

## DC/22/1162/FUL

Retrospective Application - Construction of a 4 bay cartlodge with studio above

Woodside, Martlesham Road, Little Bealings, Woodbridge Suffolk, IP13 6LX



#### **Site Location Plan**



### **Aerial Photographs**











#### **Street View**



Looking north towards Woodside



Looking west along Martlesham Road



Looking east along Martlesham Road



## **Site Photos**









### **Site Photos**









#### Wider Streetscene Photos







Location of Outbuilding

### Consented Development DC/17/3824/FUL











### Consented Block Plan DC/17/3824/FUL



#### **Existing Elevations**













( AS BUILT )

## **Existing Block Plans**



## Consented Extensions and Alterations to Dwelling DC/21/4162/FUL









# Proposed Block Plan of extension DC/21/4162/FUL with approved outbuilding DC/22/1162/FUL



## Block Plan of approved extension with constructed outbuilding overlaid



#### Recommendation

**Approve subject to conditions:** 

- 1) Drawings/ Plans Approved
- 2) Use of building ancillary to dwelling
- 3) Landscaping details to be submitted within 3 months
- 4) Implementation of landscaping within first planting season.