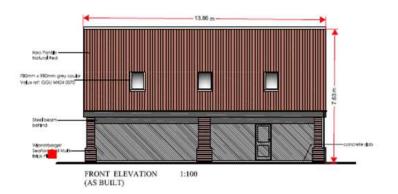

#### Item X:

## DC/22/1162/FUL

Retrospective Application - Construction of a 4 bay cartlodge with studio above

Woodside, Martlesham Road, Little Bealings, Woodbridge Suffolk, IP13 6LX



#### **Site Location Plan**



### **Aerial Photographs**











#### **Street View**



Looking north towards Woodside



Looking west along Martlesham Road



Looking east along Martlesham Road



## **Site Photos**









### **Site Photos**









#### Wider Streetscene Photos







Location of Outbuilding

### Consented Development DC/17/3824/FUL











### Consented Block Plan DC/17/3824/FUL



#### **Existing Elevations**













( AS BUILT )

## **Existing Block Plans**



## Consented Extensions and Alterations to Dwelling DC/21/4162/FUL









# Proposed Block Plan of extension DC/21/4162/FUL with approved outbuilding DC/22/1162/FUL



## Block Plan of approved extension with constructed outbuilding overlaid



#### Recommendation

**Approve subject to conditions:** 

- 1) Drawings/ Plans Approved
- 2) Use of building ancillary to dwelling
- 3) Landscaping details to be submitted within 3 months
- 4) Implementation of landscaping within first planting season.