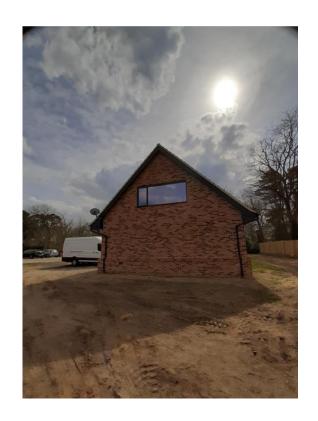

#### Item X:

## DC/22/1162/FUL

Retrospective Application - Construction of a 4 bay cartlodge with studio above

Woodside, Martlesham Road, Little Bealings, Woodbridge Suffolk, IP13 6LX



#### **Site Location Plan**



### **Aerial Photographs**











#### **Street View**



Looking north towards Woodside



Looking west along Martlesham Road



Looking east along Martlesham Road



## **Site Photos**









### **Site Photos**









#### Wider Streetscene Photos







Location of Outbuilding

### Consented Development DC/17/3824/FUL











### Consented Block Plan DC/17/3824/FUL



#### **Existing Elevations**













( AS BUILT )

## **Existing Block Plans**



## Consented Extensions and Alterations to Dwelling DC/21/4162/FUL









# Proposed Block Plan of extension DC/21/4162/FUL with approved outbuilding DC/22/1162/FUL



## Block Plan of approved extension with constructed outbuilding overlaid



#### Recommendation

**Approve subject to conditions:** 

- 1) Drawings/ Plans Approved
- 2) Use of building ancillary to dwelling
- 3) Landscaping details to be submitted within 3 months
- 4) Implementation of landscaping within first planting season.