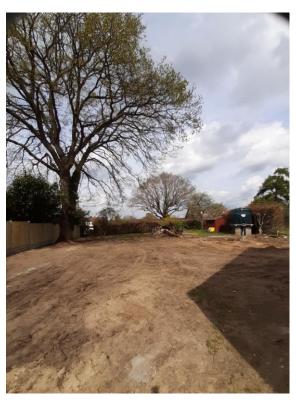

#### Item X:

## DC/22/1162/FUL

Retrospective Application - Construction of a 4 bay cartlodge with studio above

Woodside, Martlesham Road, Little Bealings, Woodbridge Suffolk, IP13 6LX



#### **Site Location Plan**



### **Aerial Photographs**











#### **Street View**



Looking north towards Woodside



Looking west along Martlesham Road



Looking east along Martlesham Road



## **Site Photos**









### **Site Photos**









#### Wider Streetscene Photos







Location of Outbuilding

### Consented Development DC/17/3824/FUL











### Consented Block Plan DC/17/3824/FUL



#### **Existing Elevations**













( AS BUILT )

## **Existing Block Plans**



## Consented Extensions and Alterations to Dwelling DC/21/4162/FUL









# Proposed Block Plan of extension DC/21/4162/FUL with approved outbuilding DC/22/1162/FUL



## Block Plan of approved extension with constructed outbuilding overlaid



#### Recommendation

**Approve subject to conditions:** 

- 1) Drawings/ Plans Approved
- 2) Use of building ancillary to dwelling
- 3) Landscaping details to be submitted within 3 months
- 4) Implementation of landscaping within first planting season.