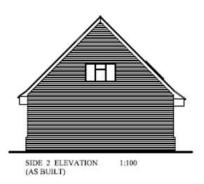

#### Item X:

## DC/22/1162/FUL

Retrospective Application - Construction of a 4 bay cartlodge with studio above

Woodside, Martlesham Road, Little Bealings, Woodbridge Suffolk, IP13 6LX



#### **Site Location Plan**



### **Aerial Photographs**











#### **Street View**



Looking north towards Woodside



Looking west along Martlesham Road



Looking east along Martlesham Road



## **Site Photos**









### **Site Photos**









#### Wider Streetscene Photos







Location of Outbuilding

### Consented Development DC/17/3824/FUL











### Consented Block Plan DC/17/3824/FUL



#### **Existing Elevations**













( AS BUILT )

## **Existing Block Plans**



## Consented Extensions and Alterations to Dwelling DC/21/4162/FUL









# Proposed Block Plan of extension DC/21/4162/FUL with approved outbuilding DC/22/1162/FUL



## Block Plan of approved extension with constructed outbuilding overlaid



#### Recommendation

**Approve subject to conditions:** 

- 1) Drawings/ Plans Approved
- 2) Use of building ancillary to dwelling
- 3) Landscaping details to be submitted within 3 months
- 4) Implementation of landscaping within first planting season.