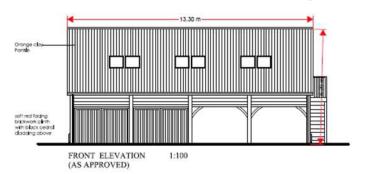

#### Item X:

## DC/22/1162/FUL

Retrospective Application - Construction of a 4 bay cartlodge with studio above

Woodside, Martlesham Road, Little Bealings, Woodbridge Suffolk, IP13 6LX



#### **Site Location Plan**



### **Aerial Photographs**











#### **Street View**



Looking north towards Woodside



Looking west along Martlesham Road



Looking east along Martlesham Road



## **Site Photos**









### **Site Photos**









#### Wider Streetscene Photos







Location of Outbuilding

### Consented Development DC/17/3824/FUL











### Consented Block Plan DC/17/3824/FUL



#### **Existing Elevations**













( AS BUILT )

## **Existing Block Plans**



## Consented Extensions and Alterations to Dwelling DC/21/4162/FUL









# Proposed Block Plan of extension DC/21/4162/FUL with approved outbuilding DC/22/1162/FUL



## Block Plan of approved extension with constructed outbuilding overlaid



#### Recommendation

**Approve subject to conditions:** 

- 1) Drawings/ Plans Approved
- 2) Use of building ancillary to dwelling
- 3) Landscaping details to be submitted within 3 months
- 4) Implementation of landscaping within first planting season.