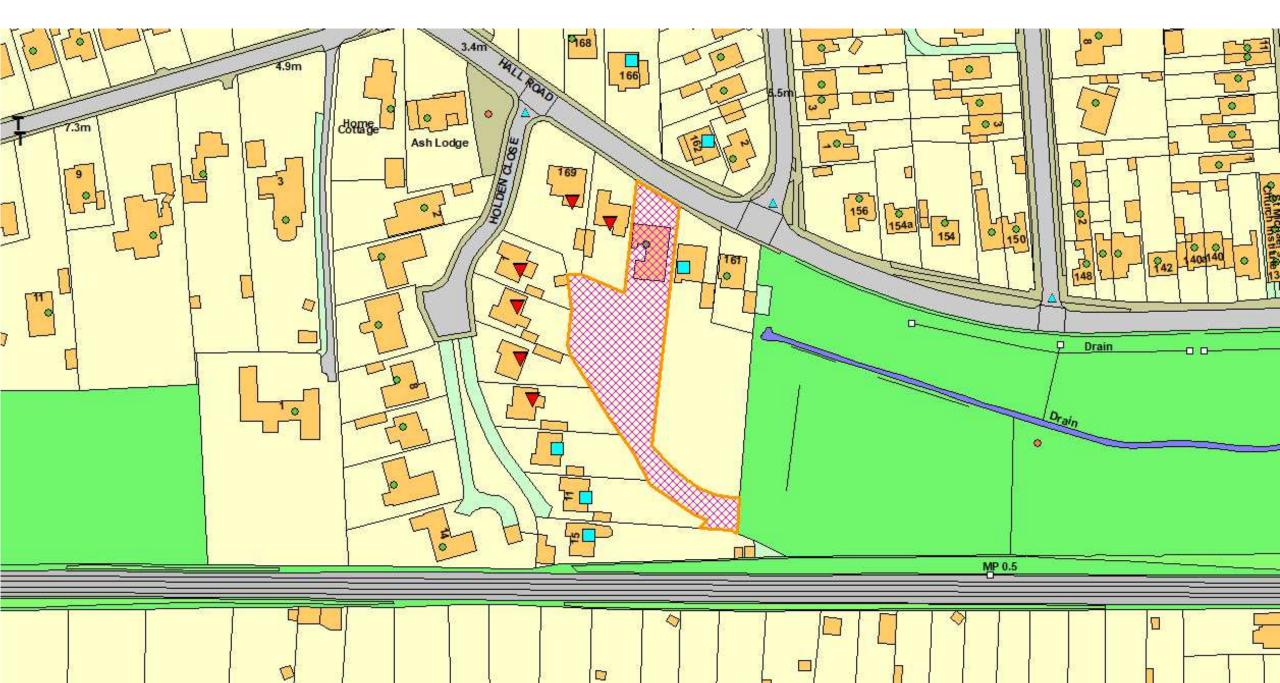

Item: 8

DC/22/0842/FUL

Construction of a detached garage

165 Hall Road, Lowestoft, Suffolk, NR32 3NR



#### **Site Location Plan**



# **Aerial Photograph**



# 3D Visualisation looking north



# 3D Visualisation looking west



# 3D Visualisation looking south



# 3D Visualisation looking south











# Photographs





# **Existing Block Plan**



# **Proposed Block Plan**



#### **Proposed Elevations – As Submitted**





Proposed Front Elevation Scale:1/100

Proposed Side Elevation Scale:1/100







Proposed Side Elevation Scale: 1/100

#### **Proposed Elevations – As Submitted**





Proposed Front Elevation Scale:1/100

Proposed Side Elevation Scale: 1/100



Proposed Rear Elevation Scale:1/100



Proposed Side Elevation Scale: 1/100

# **Proposed Floor Plans**



### **Proposed Sections**



Proposed Section Scale:1/50

#### **Permitted Development Fallback Position**



- · No verandah, balcony, or ra