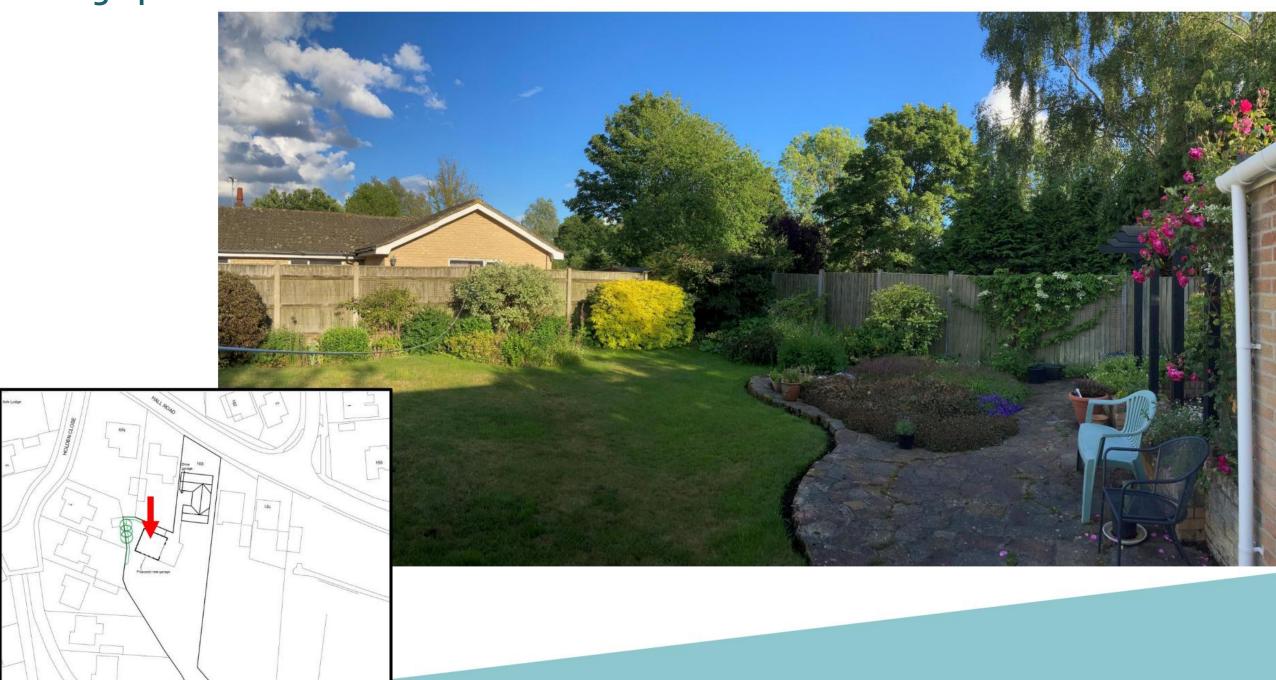

Item: 8

DC/22/0842/FUL

Construction of a detached garage

165 Hall Road, Lowestoft, Suffolk, NR32 3NR



#### **Site Location Plan**



# **Aerial Photograph**



# 3D Visualisation looking north



# 3D Visualisation looking west



# 3D Visualisation looking south



# 3D Visualisation looking south











# Photographs





# **Existing Block Plan**



# **Proposed Block Plan**



#### **Proposed Elevations – As Submitted**





Proposed Front Elevation Scale:1/100

Proposed Side Elevation Scale:1/100







Proposed Side Elevation Scale: 1/100

#### **Proposed Elevations – As Submitted**





Proposed Front Elevation Scale:1/100

Proposed Side Elevation Scale: 1/100



Proposed Rear Elevation Scale:1/100



Proposed Side Elevation Scale: 1/100

# **Proposed Floor Plans**



### **Proposed Sections**



Proposed Section Scale:1/50

#### **Permitted Development Fallback Position**



- · No verandah, balcony, or raised platform.
- · Not within the curtilage of a listed building.
  - . (No restrictions relating to materials).

 The use of the outbuilding (or pool) must be "incidental" to the main house (e.g