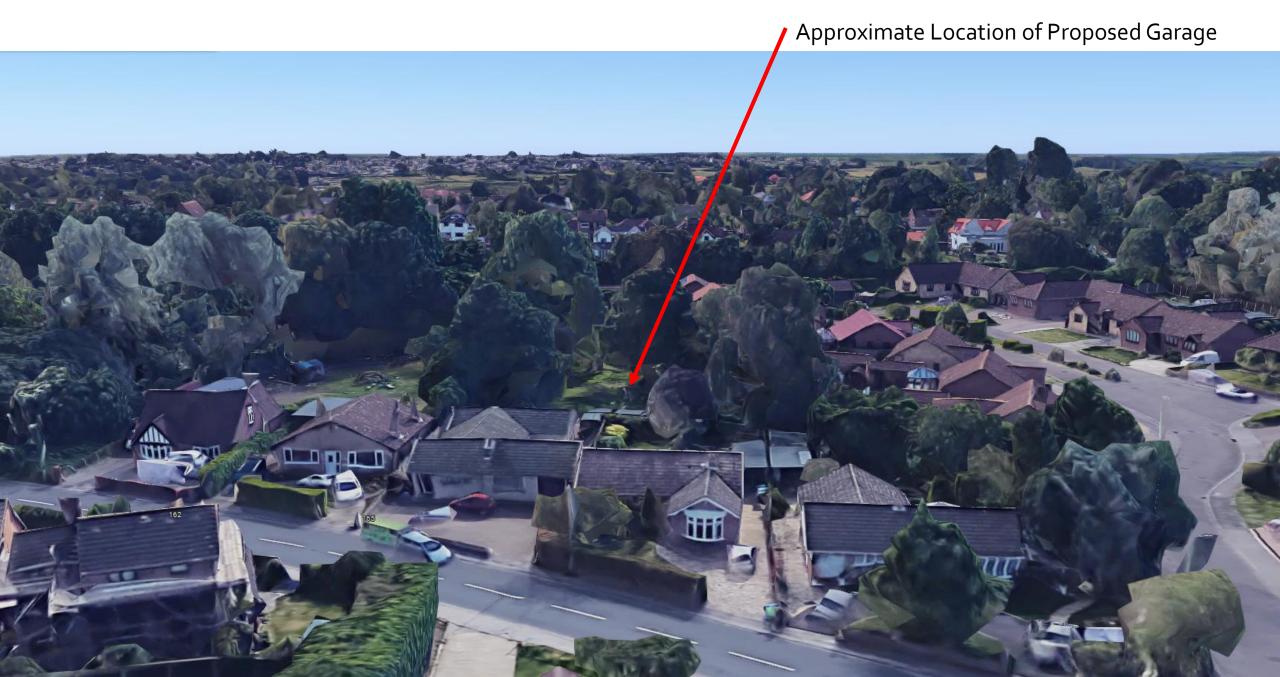

Item: 8

DC/22/0842/FUL

Construction of a detached garage

165 Hall Road, Lowestoft, Suffolk, NR32 3NR



#### **Site Location Plan**



# **Aerial Photograph**



# 3D Visualisation looking north



# 3D Visualisation looking west



# 3D Visualisation looking south



# 3D Visualisation looking south











# Photographs





# **Existing Block Plan**



# **Proposed Block Plan**



#### **Proposed Elevations – As Submitted**





Proposed Front Elevation Scale:1/100

Proposed Side Elevation Scale:1/100







Proposed Side Elevation Scale: 1/100

#### **Proposed Elevations – As Submitted**





Proposed Front Elevation Scale:1/100

Proposed Side Elevation Scale: 1/100



Proposed Rear Elevation Scale:1/100



Proposed Side Elevation Scale: 1/100

# **Proposed Floor Plans**



### **Proposed Sections**



Proposed Section Scale:1/50

#### **Permitted Development Fallback Position**



- · No verandah, balcony, or raised platform.
- · Not within the curtilage of a listed building.
  - . (No restrictions relating to materials).

 The use of the outb