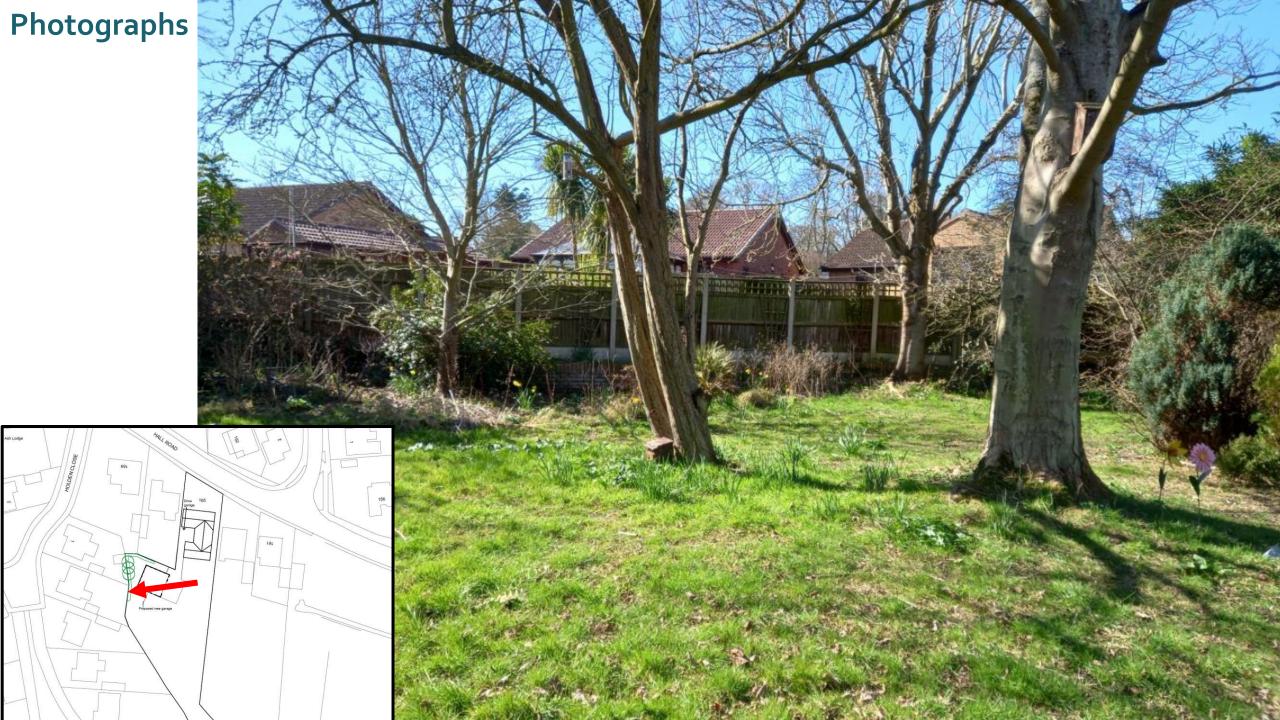

Item: 8

DC/22/0842/FUL

Construction of a detached garage

165 Hall Road, Lowestoft, Suffolk, NR32 3NR



#### **Site Location Plan**



# **Aerial Photograph**



# 3D Visualisation looking north



# 3D Visualisation looking west



# 3D Visualisation looking south



# 3D Visualisation looking south











# Photographs





# **Existing Block Plan**



# **Proposed Block Plan**



#### **Proposed Elevations – As Submitted**





Proposed Front Elevation Scale:1/100

Proposed Side Elevation Scale:1/100







Proposed Side Elevation Scale: 1/100

#### **Proposed Elevations – As Submitted**





Proposed Front Elevation Scale:1/100

Proposed Side Elevation Scale: 1/100



Proposed Rear Elevation Scale:1/100



Proposed Side Elevation Scale: 1/100

# **Proposed Floor Plans**



### **Proposed Sections**



Proposed Section Scale:1/50

#### **Permitted Development Fallback Position**



- · No verandah, balcony, or raised platform.
- · Not within the curtilage of a listed building.
  - . (No restrictions relating to materials).

 The use of the outbuilding (or pool) must be "incidental" to