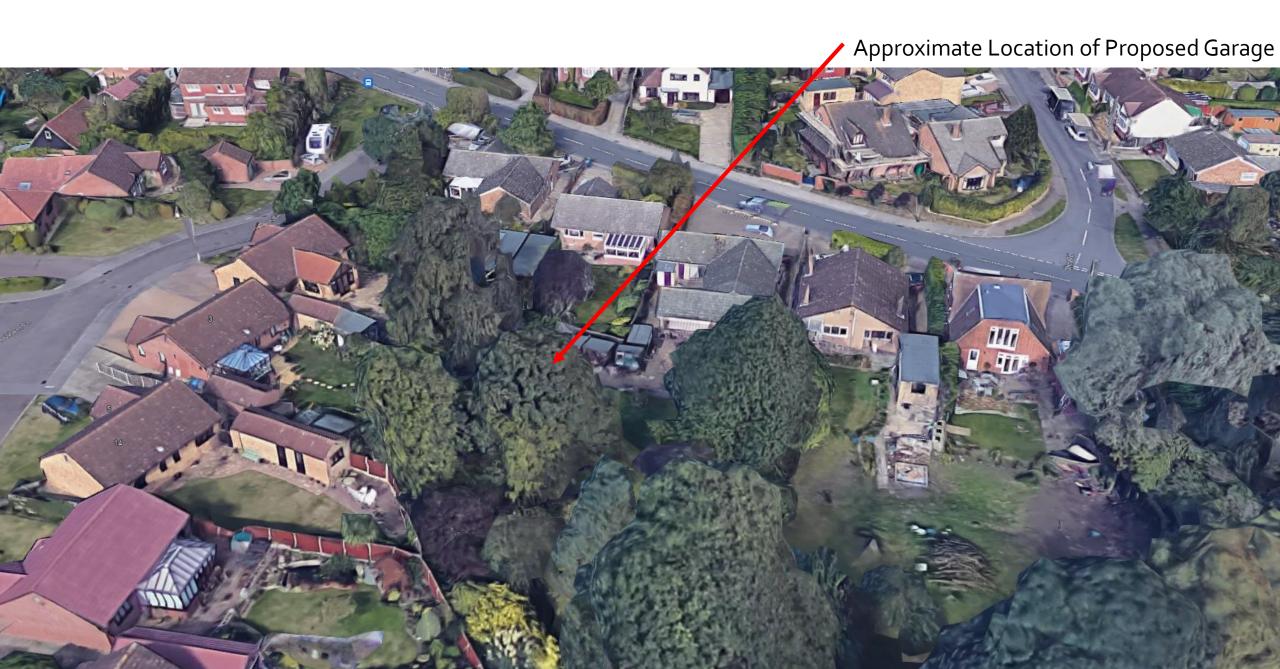

Item: 8

DC/22/0842/FUL

Construction of a detached garage

165 Hall Road, Lowestoft, Suffolk, NR32 3NR



#### **Site Location Plan**



# **Aerial Photograph**



# 3D Visualisation looking north



# 3D Visualisation looking west



# 3D Visualisation looking south



# 3D Visualisation looking south











# Photographs





# **Existing Block Plan**



# **Proposed Block Plan**



#### **Proposed Elevations – As Submitted**





Proposed Front Elevation Scale:1/100

Proposed Side Elevation Scale:1/100







Proposed Side Elevation Scale: 1/100

#### **Proposed Elevations – As Submitted**





Proposed Front Elevation Scale:1/100

Proposed Side Elevation Scale: 1/100



Proposed Rear Elevation Scale:1/100



Proposed Side Elevation Scale: 1/100

# **Proposed Floor Plans**



### **Proposed Sections**



Proposed Section Scale:1/50

#### **Permitted Development Fallback Position**



- · No verandah, balcony, or raised platform.
- · Not within the curtilage of a listed buildin