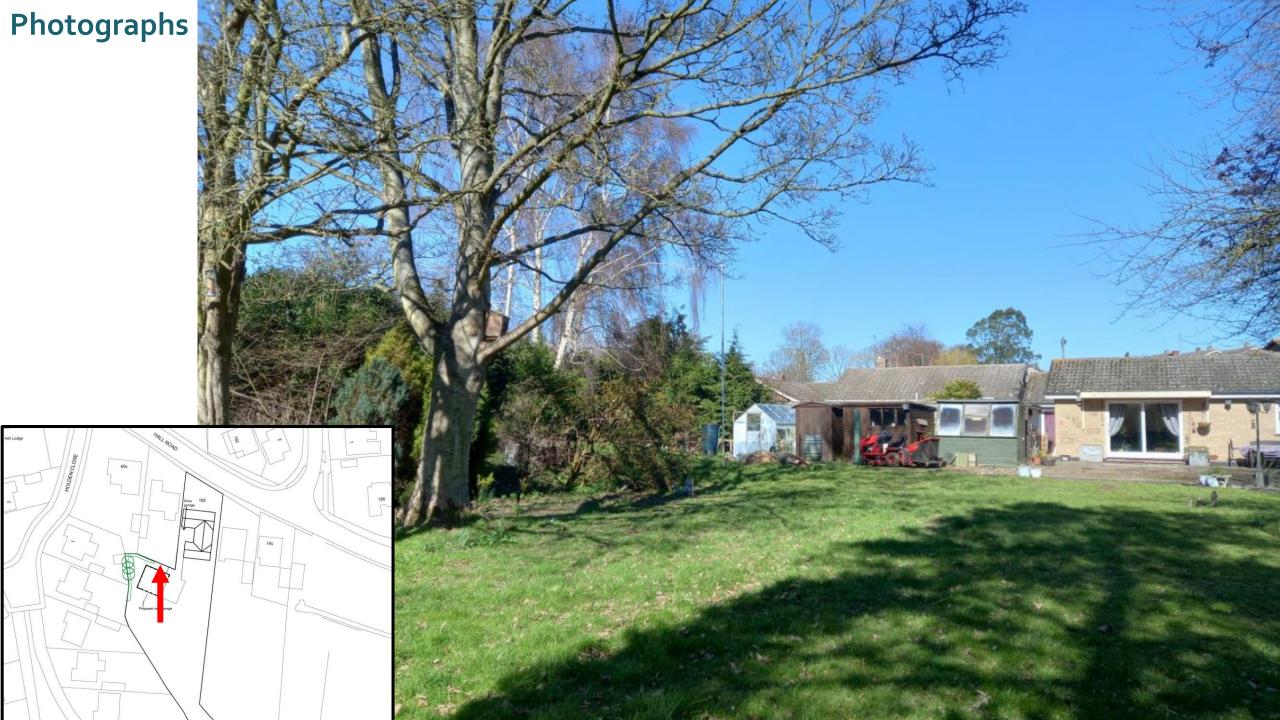

Item: 8

DC/22/0842/FUL

Construction of a detached garage

165 Hall Road, Lowestoft, Suffolk, NR32 3NR



#### **Site Location Plan**



# **Aerial Photograph**



# 3D Visualisation looking north



# 3D Visualisation looking west



# 3D Visualisation looking south



# 3D Visualisation looking south











# Photographs





# **Existing Block Plan**



# **Proposed Block Plan**



#### **Proposed Elevations – As Submitted**





Proposed Front Elevation Scale:1/100

Proposed Side Elevation Scale:1/100







Proposed Side Elevation Scale: 1/100

#### **Proposed Elevations – As Submitted**





Proposed Front Elevation Scale:1/100

Proposed Side Elevation Scale: 1/100



Proposed Rear Elevation Scale:1/100



Proposed Side Elevation Scale: 1/100

# **Proposed Floor Plans**



### **Proposed Sections**



Proposed Section Scale:1/50

#### **Permitted Development Fallback Position**



- · No verandah, balcony, or raised platform.
- · Not within the curtilage of a listed building.
  - . (No restrictions relating to materials).

 The use of the outbuilding (or pool) must be "incidental"