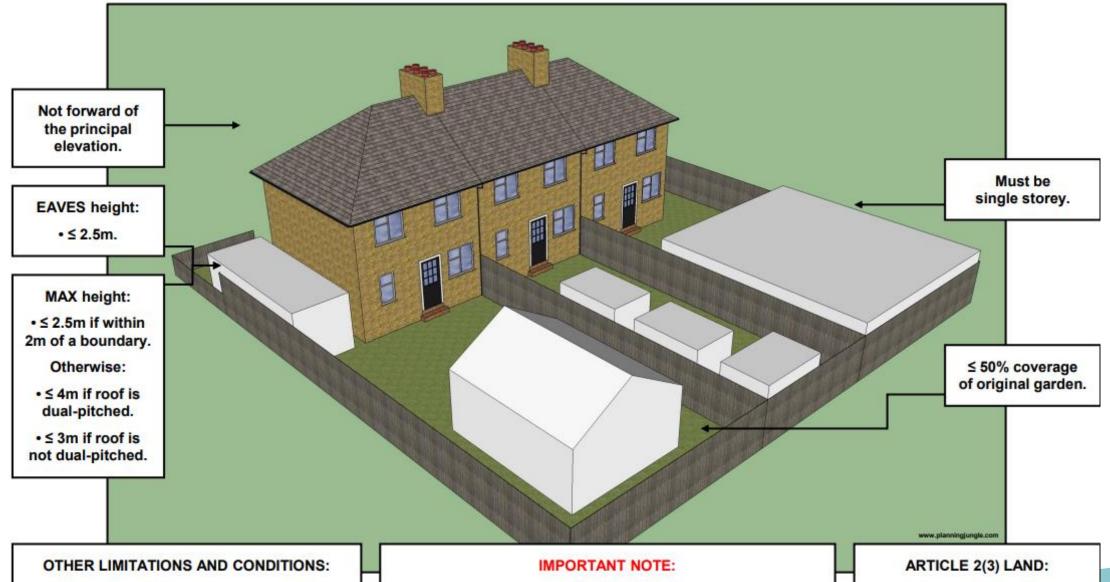

#### **Permitted Development Fallback Position**

- · No verandah, balcony, or raised platform.
- · Not within the curtilage of a listed building.
  - . (No restrictions relating to materials).

 The use of the outbuilding (or pool) must be "incidental" to the main house (e.g. garage, store room, games room, home gym, swimming pool, etc). The outbuilding can NOT normally include a bedroom, a bathroom, or a kitchen.  Not allowed between a side elevation and a boundary.
Also, see legislation if AONB, National Park, Broads, or WHS.