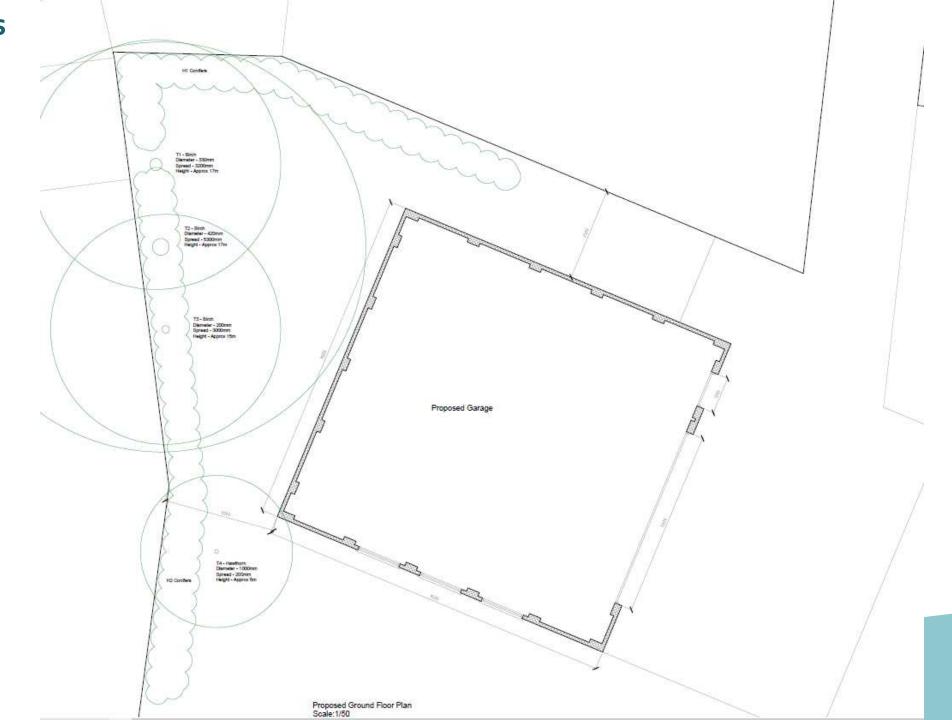

Item: 8

DC/22/0842/FUL

Construction of a detached garage

165 Hall Road, Lowestoft, Suffolk, NR32 3NR



#### **Site Location Plan**



# **Aerial Photograph**



# 3D Visualisation looking north



# 3D Visualisation looking west



# 3D Visualisation looking south



# 3D Visualisation looking south











# Photographs





# **Existing Block Plan**



# **Proposed Block Plan**



#### **Proposed Elevations – As Submitted**





Proposed Front Elevation Scale:1/100

Proposed Side Elevation Scale:1/100







Proposed Side Elevation Scale: 1/100

#### **Proposed Elevations – As Submitted**





Proposed Front Elevation Scale:1/100

Proposed Side Elevation Scale: 1/100



Proposed Rear Elevation Scale:1/100



Proposed Side Elevation Scale: 1/100

# **Proposed Floor Plans**



### **Proposed Sections**



Proposed Section Scale:1/50

#### **Permitted Development Fallback Position**



- · No verandah, balcony, or raised platform.
- · Not within the curtilage of a listed building.
  - . (No restrictions relating to materials).

 The use of the outbuilding (or pool) must be "incidental" to the main house (e.g. garage, store room, games room, home gym, swimming pool, etc). The outbuilding can NOT normally include a bedroom, a bathroom, or a kitchen.  Not allowed between a side elevation and a boundary.
Also, see legislation if AONB, National Park, Broads, or WHS.

#### **Material Planning Considerations and Key Issues**

- Design
- Amenity

#### Recommendation

Recommended for approval subject to conditions as outlined within the report and update sheet – summari