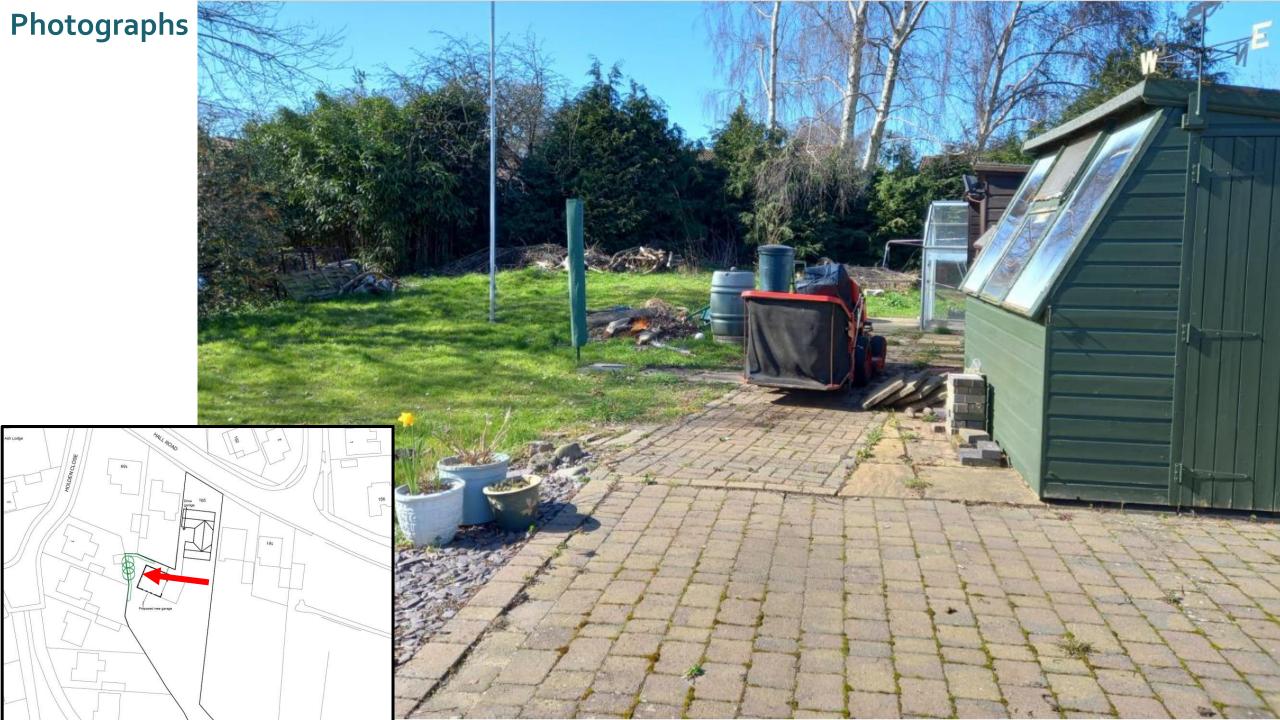

Item: 8

DC/22/0842/FUL

Construction of a detached garage

165 Hall Road, Lowestoft, Suffolk, NR32 3NR



#### **Site Location Plan**



# **Aerial Photograph**



# 3D Visualisation looking north



# 3D Visualisation looking west



# 3D Visualisation looking south



# 3D Visualisation looking south











# Photographs





# **Existing Block Plan**



# **Proposed Block Plan**



#### **Proposed Elevations – As Submitted**





Proposed Front Elevation Scale:1/100

Proposed Side Elevation Scale:1/100







Proposed Side Elevation Scale: 1/100

#### **Proposed Elevations – As Submitted**





Proposed Front Elevation Scale:1/100

Proposed Side Elevation Scale: 1/100



Proposed Rear Elevation Scale:1/100



Proposed Side Elevation Scale: 1/100

# **Proposed Floor Plans**



### **Proposed Sections**



Proposed Section Scale:1/50

#### **Permitted Development Fallback Position**



- · No verandah, balcony, or raised platform.
- · Not within the curtilage of a listed building.
  - . (No restrictions relating to materials).

 The use of the outbuilding (or pool) must be "incidental" to th