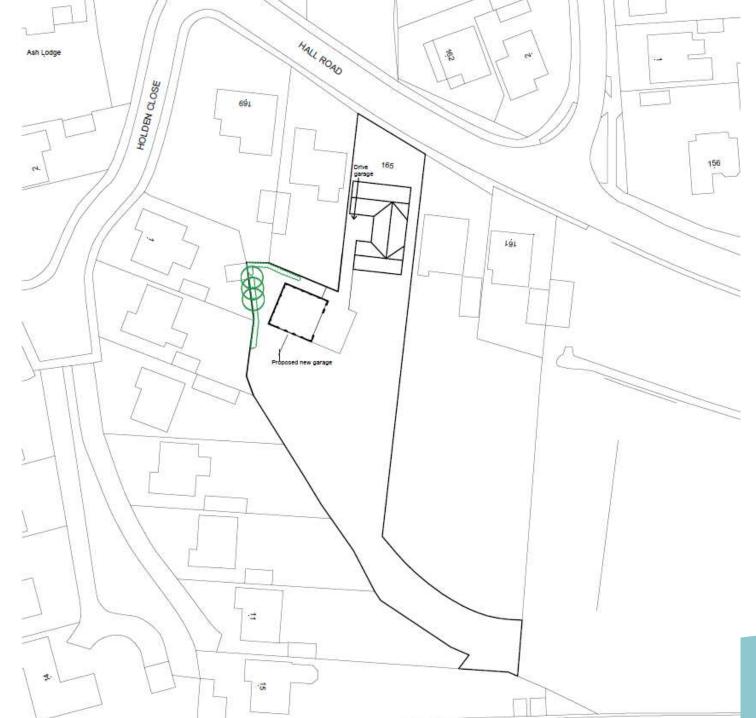

Item: 8

DC/22/0842/FUL

Construction of a detached garage

165 Hall Road, Lowestoft, Suffolk, NR32 3NR



#### **Site Location Plan**



# **Aerial Photograph**



# 3D Visualisation looking north



# 3D Visualisation looking west



# 3D Visualisation looking south



# 3D Visualisation looking south











# Photographs





# **Existing Block Plan**



# **Proposed Block Plan**



#### **Proposed Elevations – As Submitted**





Proposed Front Elevation Scale:1/100

Proposed Side Elevation Scale:1/100







Proposed Side Elevation Scale: 1/100

#### **Proposed Elevations – As Submitted**





Proposed Front Elevation Scale:1/100

Proposed Side Elevation Scale: 1/100



Proposed Rear Elevation Scale:1/100



Proposed Side Elevation Scale: 1/100

# **Proposed Floor Plans**



### **Proposed Sections**



Proposed Section Scale:1/50

#### **Permitted Development Fallback Position**



- · No verandah, balcony, or raised platform.
- · Not within the curtilage of a listed building.
  - . (No restrictions relating to materials).

 The use of the outbuilding (or pool) must be "incidental" to the main house (e.g. garage, store room, games room, home gym, swimming pool, e