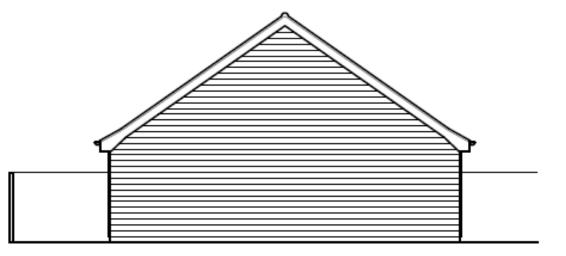

#### **Proposed Elevations – As Submitted**

Proposed Front Elevation Scale:1/100

Proposed Side Elevation Scale: 1/100

Proposed Rear Elevation Scale:1/100

Proposed Side Elevation Scale: 1/100