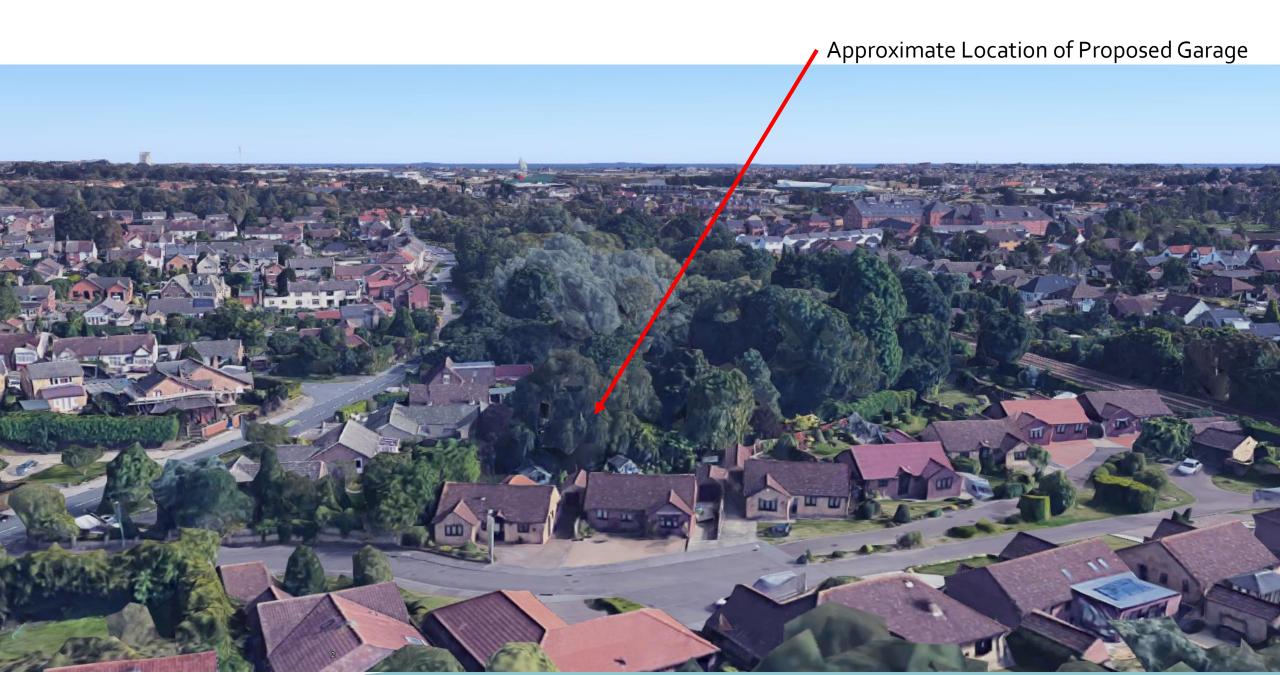

Item: 8

DC/22/0842/FUL

Construction of a detached garage

165 Hall Road, Lowestoft, Suffolk, NR32 3NR



#### **Site Location Plan**



# **Aerial Photograph**



# 3D Visualisation looking north



# 3D Visualisation looking west



# 3D Visualisation looking south



# 3D Visualisation looking south











# Photographs





# **Existing Block Plan**



# **Proposed Block Plan**



#### **Proposed Elevations – As Submitted**





Proposed Front Elevation Scale:1/100

Proposed Side Elevation Scale:1/100







Proposed Side Elevation Scale: 1/100

#### **Proposed Elevations – As Submitted**





Proposed Front Elevation Scale:1/100

Proposed Side Elevation Scale: 1/100



Proposed Rear Elevation Scale:1/100



Proposed Side Elevation Scale: 1/100

# **Proposed Floor Plans**



### **Proposed Sections**



Proposed Section Scale:1/50

#### **Permitted Development Fallback Position**



- · No verandah, balcony, or raised platform.
- · Not within the curtilage of a listed building.
  - . (No restrictions relating to materials).

 The use of the outbuilding (or pool) must be "incidenta