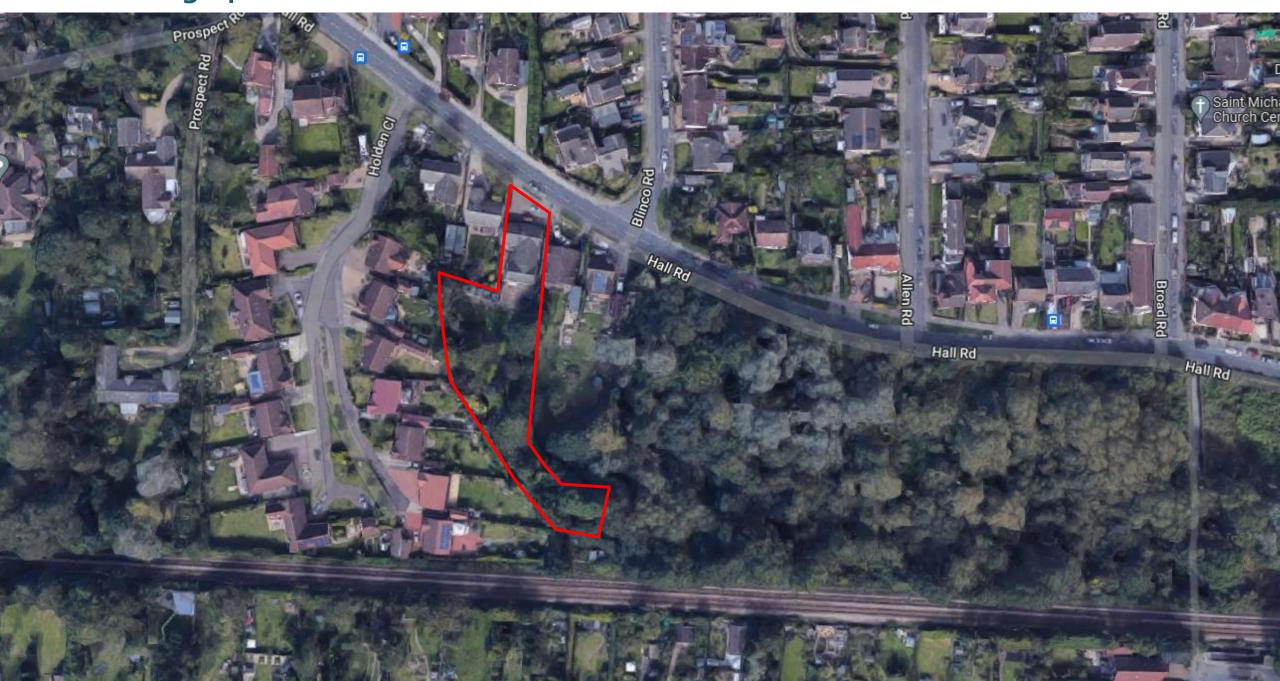

Item: 8

DC/22/0842/FUL

Construction of a detached garage

165 Hall Road, Lowestoft, Suffolk, NR32 3NR



#### **Site Location Plan**



# **Aerial Photograph**



# 3D Visualisation looking north



# 3D Visualisation looking west



# 3D Visualisation looking south



# 3D Visualisation looking south











# Photographs





# **Existing Block Plan**



# **Proposed Block Plan**



#### **Proposed Elevations – As Submitted**





Proposed Front Elevation Scale:1/100

Proposed Side Elevation Scale:1/100







Proposed Side Elevation Scale: 1/100

#### **Proposed Elevations – As Submitted**





Proposed Front Elevation Scale:1/100

Proposed Side Elevation Scale: 1/100



Proposed Rear Elevation Scale:1/100



Proposed Side Elevation Scale: 1/100

# **Proposed Floor Plans**



### **Proposed Sections**



Proposed Section Scale:1/50

#### **Permitted Development Fallback Position**



- · No verandah, balcony, or raised platform.
- · Not with