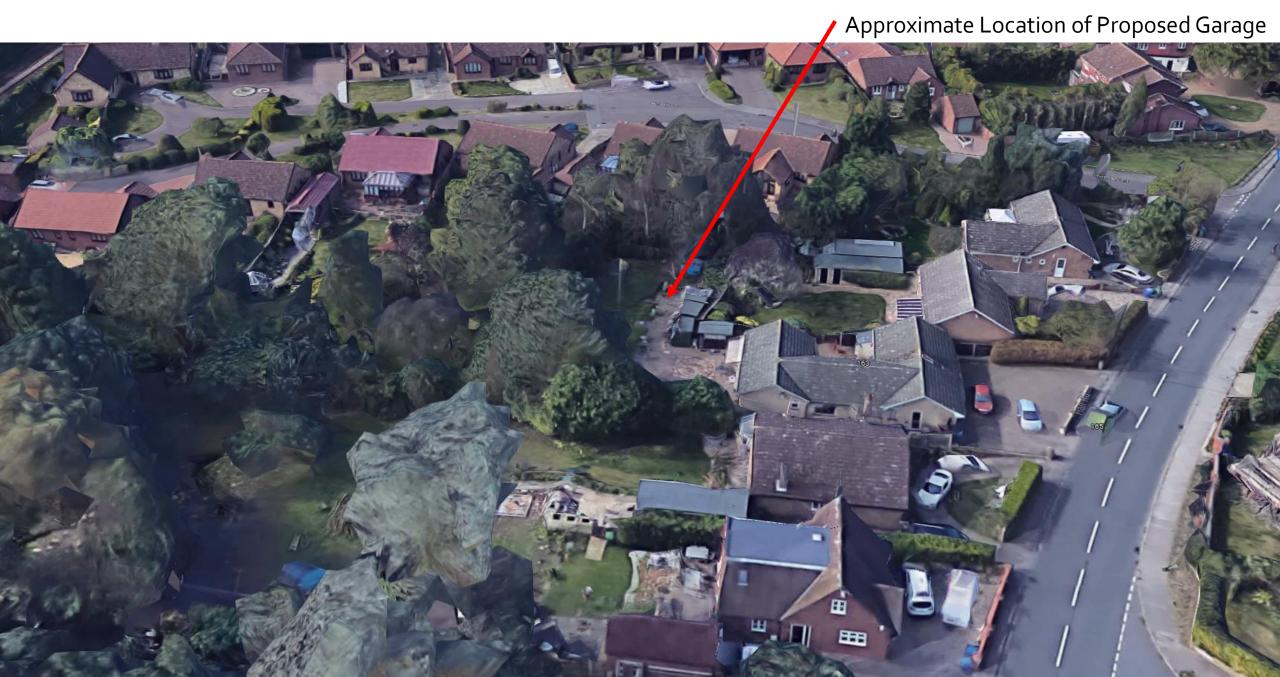

Item: 8

DC/22/0842/FUL

Construction of a detached garage

165 Hall Road, Lowestoft, Suffolk, NR32 3NR



#### **Site Location Plan**



# **Aerial Photograph**



# 3D Visualisation looking north



# 3D Visualisation looking west



# 3D Visualisation looking south



# 3D Visualisation looking south











# Photographs





# **Existing Block Plan**



# **Proposed Block Plan**



#### **Proposed Elevations – As Submitted**





Proposed Front Elevation Scale:1/100

Proposed Side Elevation Scale:1/100







Proposed Side Elevation Scale: 1/100

#### **Proposed Elevations – As Submitted**





Proposed Front Elevation Scale:1/100

Proposed Side Elevation Scale: 1/100



Proposed Rear Elevation Scale:1/100



Proposed Side Elevation Scale: 1/100

# **Proposed Floor Plans**



### **Proposed Sections**



Proposed Section Scale:1/50

#### **Permitted Development Fallback Position**



- · No verandah, balcony, or raised platform.
- · Not within the curtilage of a listed building.
  - . (No restrictions relating