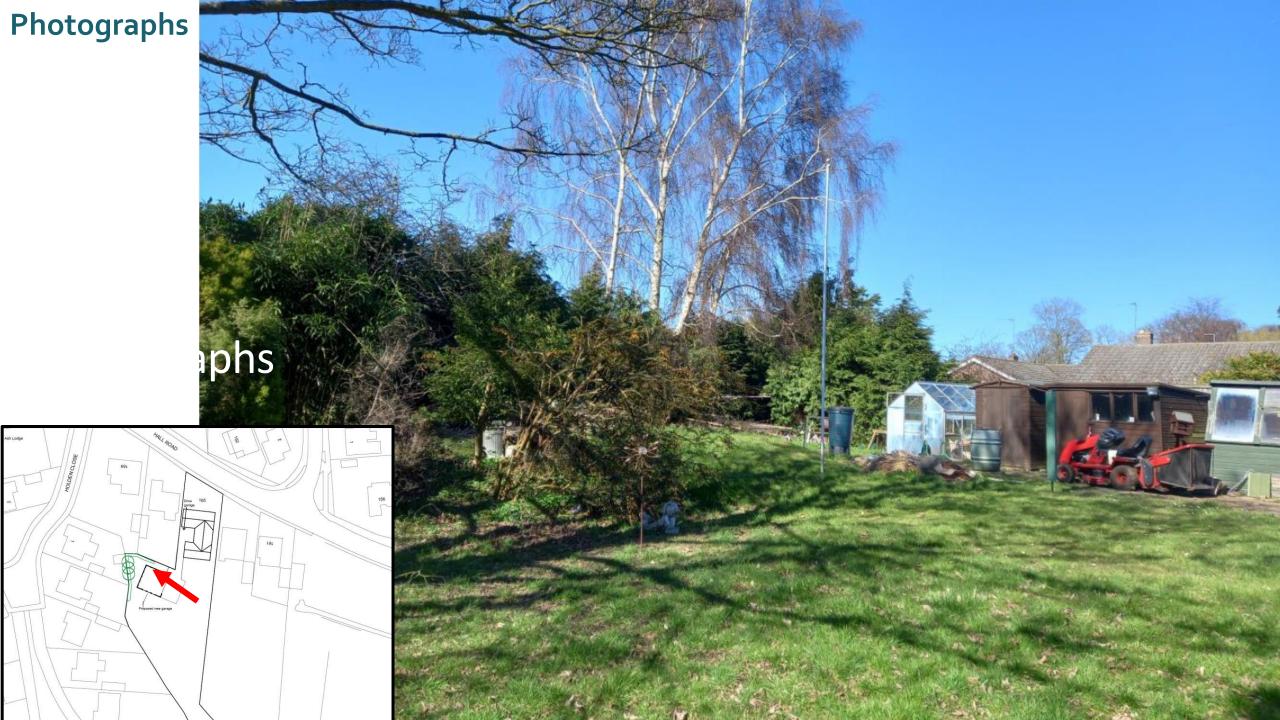

Item: 8

DC/22/0842/FUL

Construction of a detached garage

165 Hall Road, Lowestoft, Suffolk, NR32 3NR



#### **Site Location Plan**



# **Aerial Photograph**



# 3D Visualisation looking north



# 3D Visualisation looking west



# 3D Visualisation looking south



# 3D Visualisation looking south











# Photographs





# **Existing Block Plan**



# **Proposed Block Plan**



#### **Proposed Elevations – As Submitted**





Proposed Front Elevation Scale:1/100

Proposed Side Elevation Scale:1/100







Proposed Side Elevation Scale: 1/100

#### **Proposed Elevations – As Submitted**





Proposed Front Elevation Scale:1/100

Proposed Side Elevation Scale: 1/100



Proposed Rear Elevation Scale:1/100



Proposed Side Elevation Scale: 1/100

# **Proposed Floor Plans**



### **Proposed Sections**



Proposed Section Scale:1/50

#### **Permitted Development Fallback Position**



- · No verandah, balcony, or raised platform.
- · Not within the curtilage of a listed building.
  - . (No restrictions relating to materials).

 The use of the outbuilding (or pool) must be "incidental" t