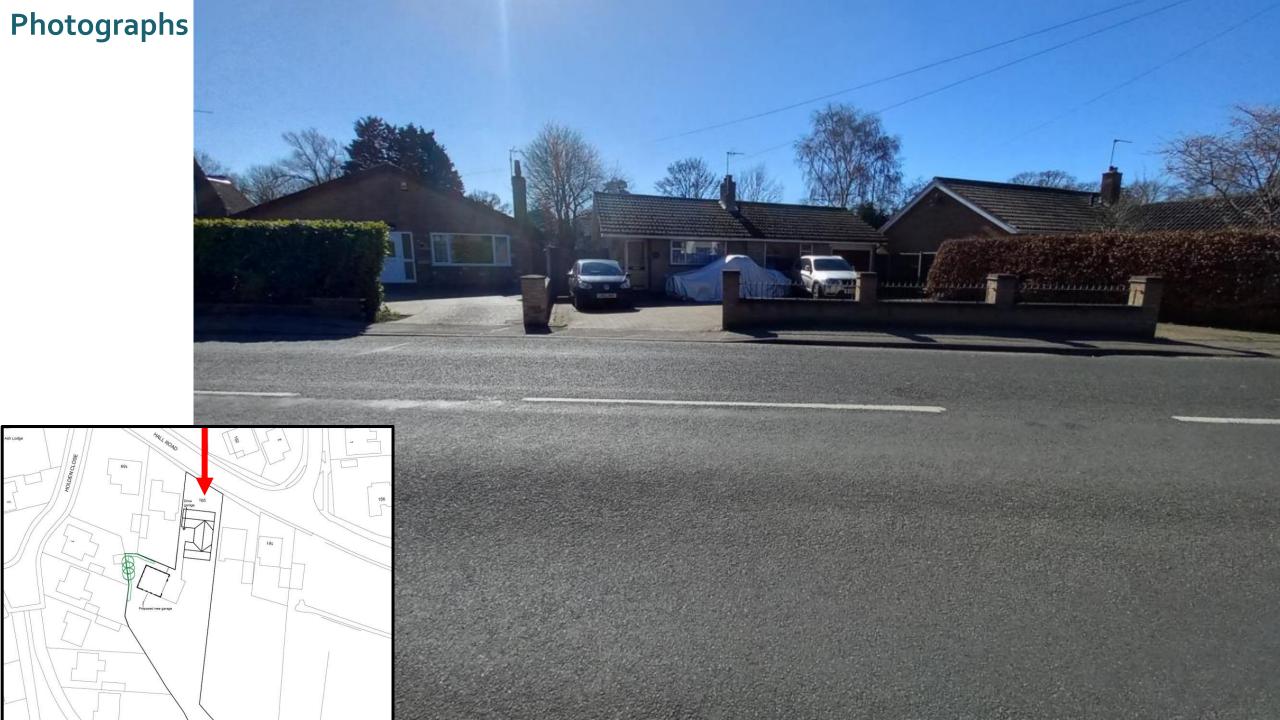

Item: 8

DC/22/0842/FUL

Construction of a detached garage

165 Hall Road, Lowestoft, Suffolk, NR32 3NR



#### **Site Location Plan**



# **Aerial Photograph**



# 3D Visualisation looking north



# 3D Visualisation looking west



# 3D Visualisation looking south



# 3D Visualisation looking south











# Photographs





# **Existing Block Plan**



# **Proposed Block Plan**



#### **Proposed Elevations – As Submitted**





Proposed Front Elevation Scale:1/100

Proposed Side Elevation Scale:1/100







Proposed Side Elevation Scale: 1/100

#### **Proposed Elevations – As Submitted**





Proposed Front Elevation Scale:1/100

Proposed Side Elevation Scale: 1/100



Proposed Rear Elevation Scale:1/100



Proposed Side Elevation Scale: 1/100

# **Proposed Floor Plans**



### **Proposed Sections**



Proposed Section Scale:1/50

#### **Permitted Development Fallback Position**



- · No verandah, balcony, or raised platform.
- · Not within the curtilage of a listed building.
  - . (No restrictions relating to materials).

 The use of the outbuilding (or pool) must be "incidental" to the main house (e.g.