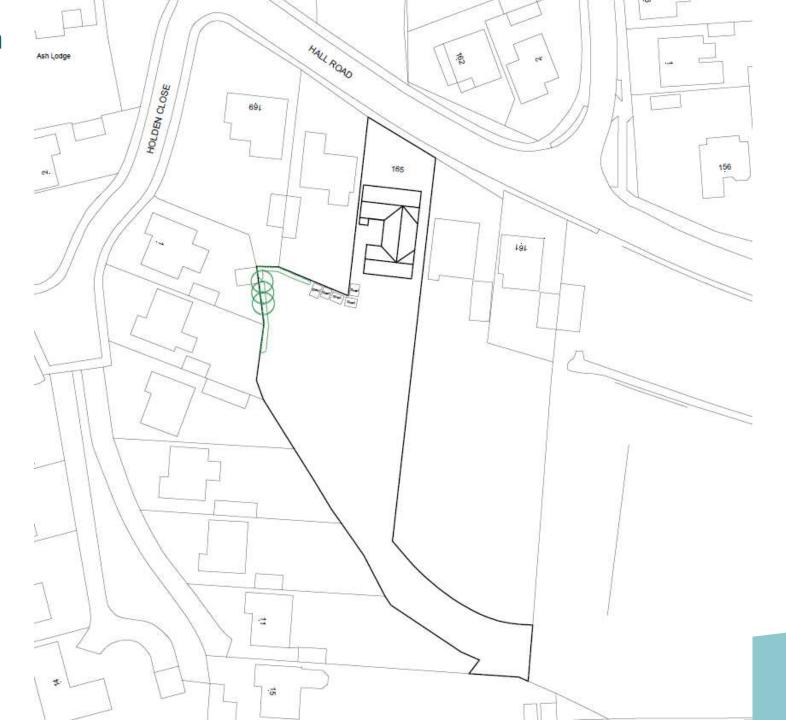

Item: 8

DC/22/0842/FUL

Construction of a detached garage

165 Hall Road, Lowestoft, Suffolk, NR32 3NR



#### **Site Location Plan**



# **Aerial Photograph**



# 3D Visualisation looking north



# 3D Visualisation looking west



# 3D Visualisation looking south



# 3D Visualisation looking south











# Photographs





# **Existing Block Plan**



# **Proposed Block Plan**



#### **Proposed Elevations – As Submitted**





Proposed Front Elevation Scale:1/100

Proposed Side Elevation Scale:1/100







Proposed Side Elevation Scale: 1/100

#### **Proposed Elevations – As Submitted**





Proposed Front Elevation Scale:1/100

Proposed Side Elevation Scale: 1/100



Proposed Rear Elevation Scale:1/100



Proposed Side Elevation Scale: 1/100

# **Proposed Floor Plans**



### **Proposed Sections**



Proposed Section Scale:1/50

#### **Permitted Development Fallback Position**



- · No verandah, balcony, or raised platform.
- · Not within the curtilage of a listed building.
  - . (No restrictions relating to materials).

 The use of the outbuilding (or pool) must be "incidental" to the main house (e.g. garage, store room, games roo