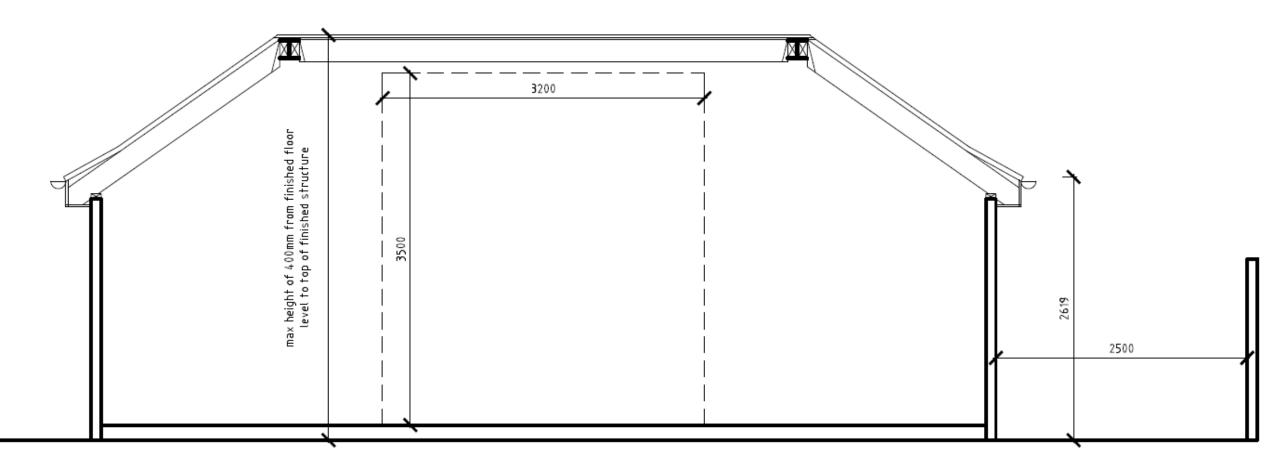

L

Construction of a detached garage

165 Hall Road, Lowestoft, Suffolk, NR32 3NR



#### **Site Location Plan**



# **Aerial Photograph**



# 3D Visualisation looking north



# 3D Visualisation looking west



# 3D Visualisation looking south



# 3D Visualisation looking south











# Photographs





# **Existing Block Plan**



# **Proposed Block Plan**



#### **Proposed Elevations – As Submitted**





Proposed Front Elevation Scale:1/100

Proposed Side Elevation Scale:1/100







Proposed Side Elevation Scale: 1/100

#### **Proposed Elevations – As Submitted**





Proposed Front Elevation Scale:1/100

Proposed Side Elevation Scale: 1/100



Proposed Rear Elevation Scale:1/100



Proposed Side Elevation Scale: 1/100

# **Proposed Floor Plans**



### **Proposed Sections**



Proposed Section Scale:1/50

#### **Permitted Development Fallback Position**



- · No verandah, balcony, or raised platform.
- · Not within the curtilage of a listed building.
  - . (No restrictions relating to materials).

 The use of the outbuilding (or pool) must be "incidental" to the main house (e.g. garage, store room, games room, home gym, swimming pool, etc). The outbuilding can NOT normally include a bedroom, a bathroom, or a kitchen.  Not allowed between a side elevation and a boundary.
Also, see legislation if AONB, National Park, Broads, or WHS.

#### **Material Planning Considerations and Key Issues**

- Design
- Amenity

#### Recommendation

Recommended for approval subject to conditions as outlined within the report and update sheet – summarised below:

- Time limit
- Pl