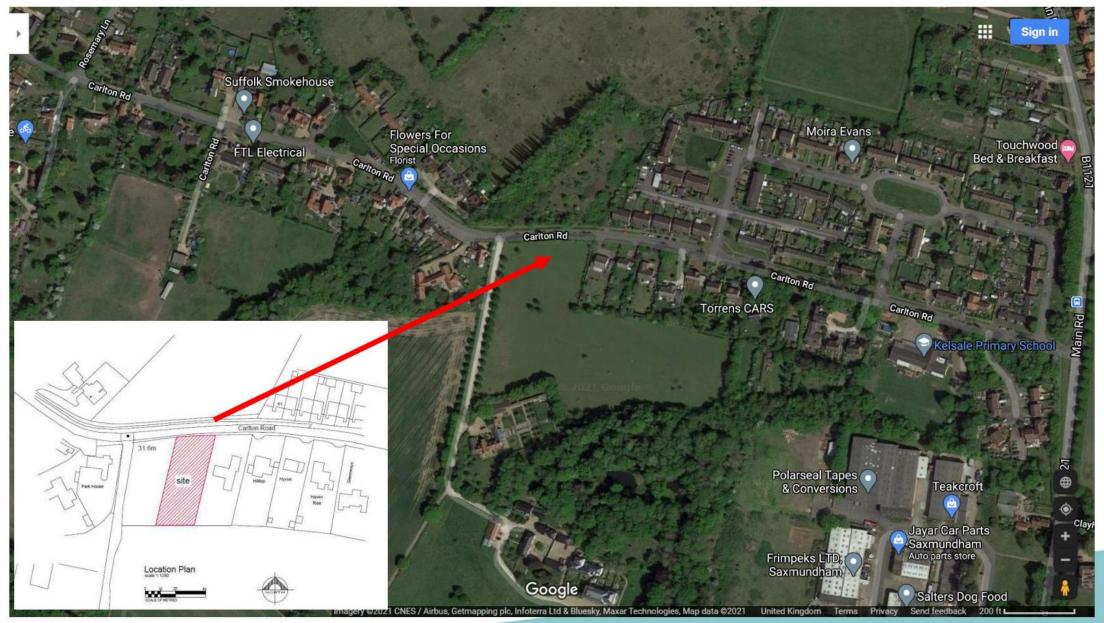

### Arial and site location plan

https://www.google.com/maps/place/Kelsale,+Saxmundham+IP17+2PG/@52.2264478,1.4872317,422m/data=!3m1!1e3!4m5!3m4!1sox47d9891240875839:0xa3e179d8a0399d6f!8m2!3d52.232559!4d1.4985409