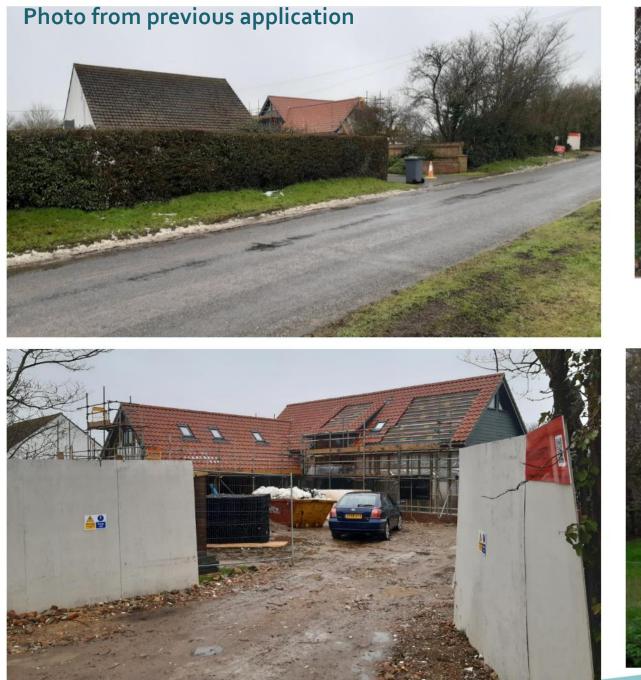

Plot 1 photos from previous application

#### Front of plot 1, and site showing works have started on the foundations

#### View of site, and view from the pavement on the other side of the road towards the site