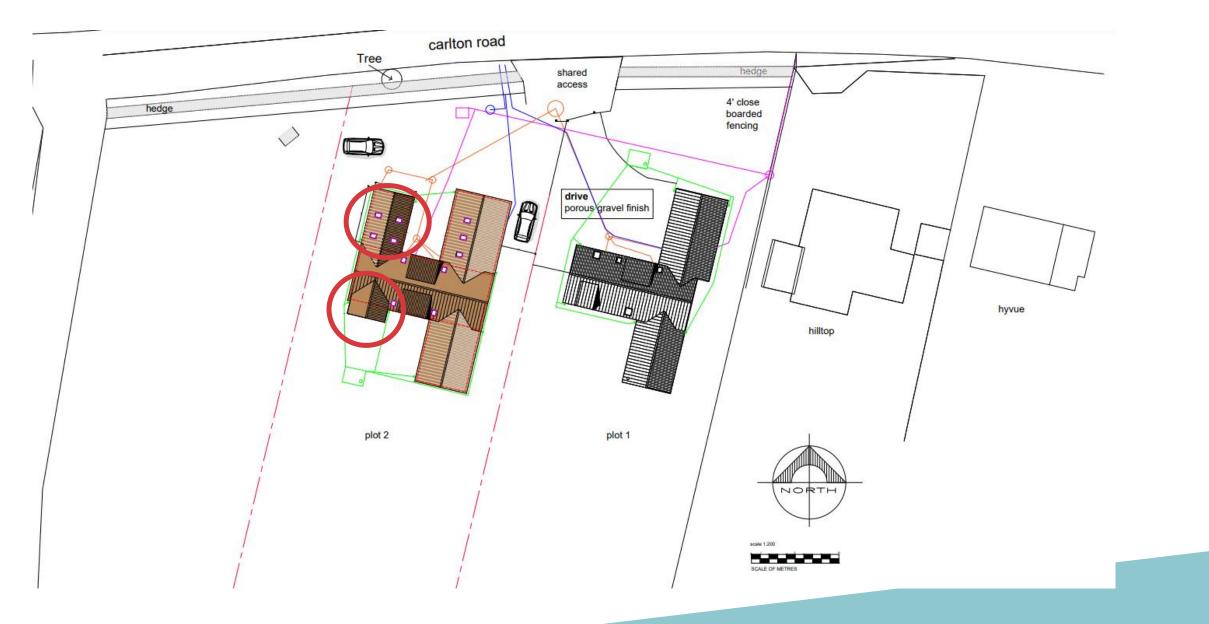

/2022) supporting the comments of the Parish Council that the VOC should be refused.

Following presentation of this to the referral panel it was determined that this warranted further debate and scrutiny by the Planning Committee

### Arial and site location plan



https://www.google.com/maps/place/Kelsale,+Saxmundham+IP17+2PG/@52.2264478,1.4872317,422m/data=!3m1!1e3!4m5!3m4!1sox47d9891240875839:0xa3e179d8a0399d6f!8m2!3d52.232559!4d1.4985409









Plot 1 photos from previous application

#### Streetscene 2022, showing the complete plot 1, adjacent to the east of the application site



#### Front of plot 1, and site showing works have started on the foundations



#### View of site, and view from the pavement on the other side of the road towards the site





## Proposed block plan



## **Previously approved Floor Plans**



Ground Floor Plan

First Floor Plan

## **Proposed floor plans**



# **Previously approved Elevations**





North Elevation



Vertical





East Elevation



#### Proposed elevations









East Elevation



Note Elev from



West Elevation



West Elevation - Courtyard



East Elevation - Courtyard

## Recommendation

Recommendation is to approve the planning application with as per the amended plans and addition of an annex occupancy condition.

- Time limit
- Compliance with approved plans
- Materials
- Hedge planting
- Access in accordance with DM01 (entrance width 4.5m)
- Access gradient (first 5m)
- Access gradient

- Access properly surfaced with a bound material
- Highways PD restriction in visibility splays
- Parking (provided and t