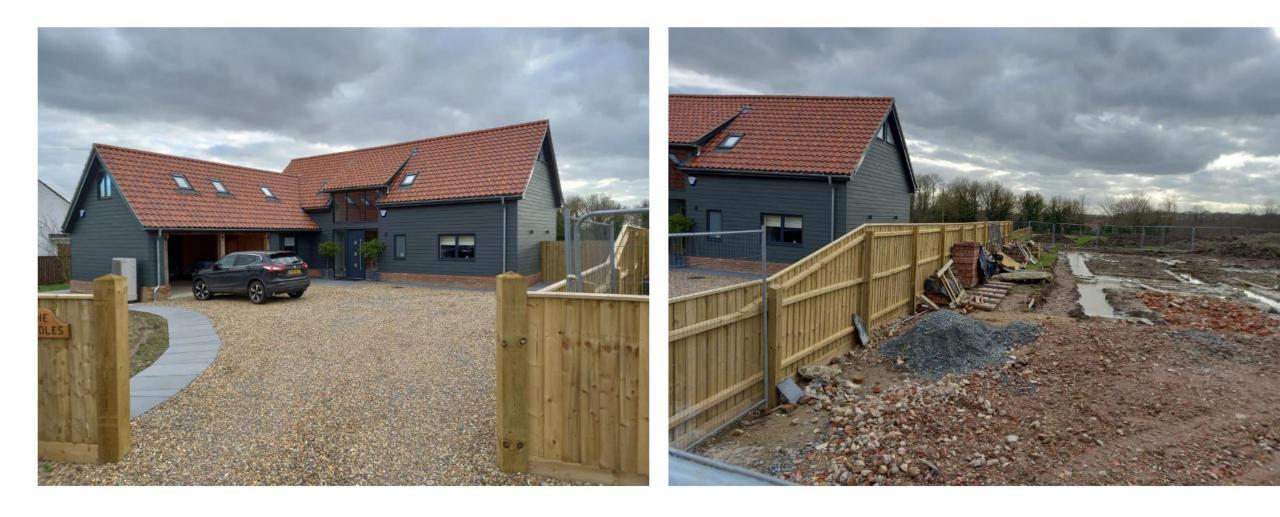

iews across the vale containing Carlton

Since the update sheet was published the ward member has also sent in comments (9/5/2022) supporting the comments of the Parish Council that the VOC should be refused.

Following presentation of this to the referral panel it was determined that this warranted further debate and scrutiny by the Planning Committee

### Arial and site location plan



https://www.google.com/maps/place/Kelsale,+Saxmundham+IP17+2PG/@52.2264478,1.4872317,422m/data=!3m1!1e3!4m5!3m4!1sox47d9891240875839:0xa3e179d8a0399d6f!8m2!3d52.232559!4d1.4985409









Plot 1 photos from previous application

#### Streetscene 2022, showing the complete plot 1, adjacent to the east of the application site



#### Front of plot 1, and site showing works have started on the foundations



#### View of site, and view from the pavement on the other side of the road towards the site





## Proposed block plan



## **Previously approved Floor Plans**



Ground Floor Plan

First Floor Plan

## **Proposed floor plans**



# **Previously approved Elevations**





North Elevation



Vertical





East Elevation



#### Proposed elevations









East Elevation



Note Elev from



West Elevation



West Elevation - Courtyard



East Elevation - Courtyard

## Recommendation

Recommendation is to approve the planning application with as per the amended plans and addition of an annex occupancy condition.

- Time limit
- Compliance with approved plans
- Materials
- Hedge planting
- Access in accordance with DM01 (entrance width 4.5m)
- Access gradient (first 5m)
- Access gradien