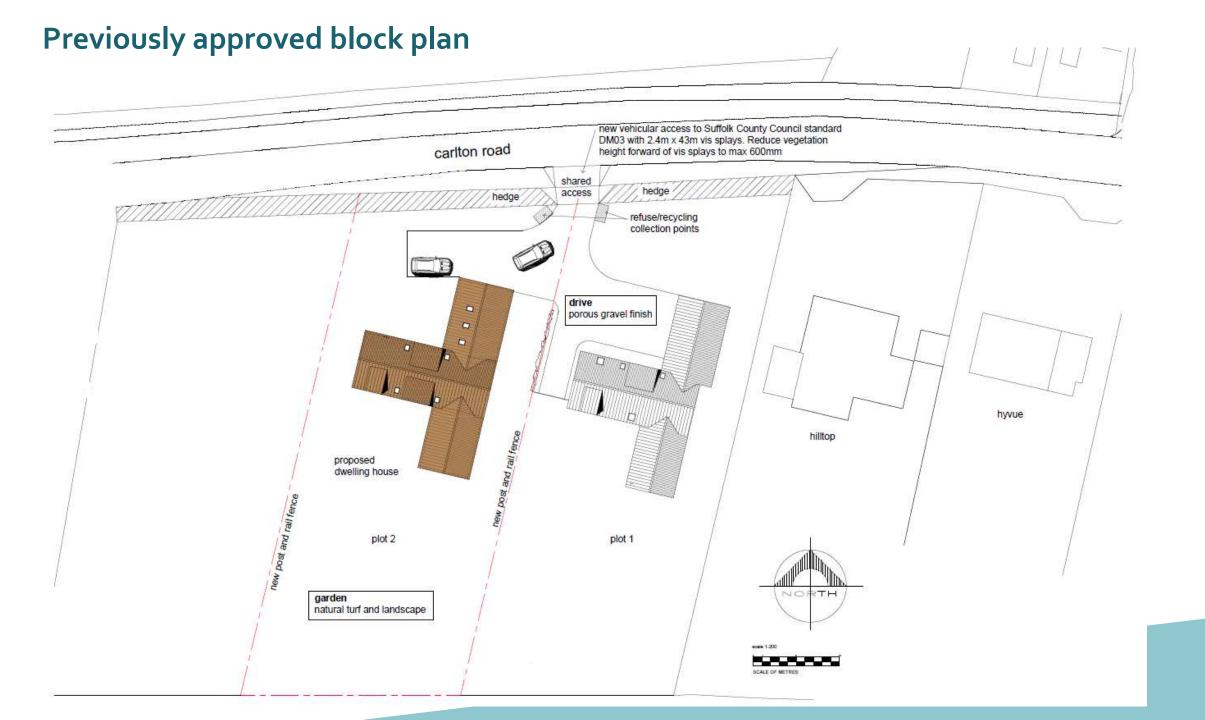

also sent in comments (9/5/2022) supporting the comments of the Parish Council that the VOC should be refused.

Following presentation of this to the referral panel it was determined that this warranted further debate and scrutiny by the Planning Committee

### Arial and site location plan



https://www.google.com/maps/place/Kelsale,+Saxmundham+IP17+2PG/@52.2264478,1.4872317,422m/data=!3m1!1e3!4m5!3m4!1sox47d9891240875839:0xa3e179d8a0399d6f!8m2!3d52.232559!4d1.4985409









Plot 1 photos from previous application

#### Streetscene 2022, showing the complete plot 1, adjacent to the east of the application site



#### Front of plot 1, and site showing works have started on the foundations



#### View of site, and view from the pavement on the other side of the road towards the site





## Proposed block plan



## **Previously approved Floor Plans**



Ground Floor Plan

First Floor Plan

## **Proposed floor plans**



# **Previously approved Elevations**





North Elevation



Vertical





East Elevation



#### Proposed elevations









East Elevation



Note Elev from



West Elevation



West Elevation - Courtyard



East Elevation - Courtyard

## Recommendation

Recommendation is to approve the planning application with as per the amended plans and addition of an annex occupancy condition.

- Time limit
- Compliance with approved plans
- Materials
- Hedge planting
- Access in accordance with DM01 (entrance width 4.5m)
- Access gradient (first 5m)
- Access gradient

- Access properly surfaced with a bound material
- Highways PD restriction in visibility splays