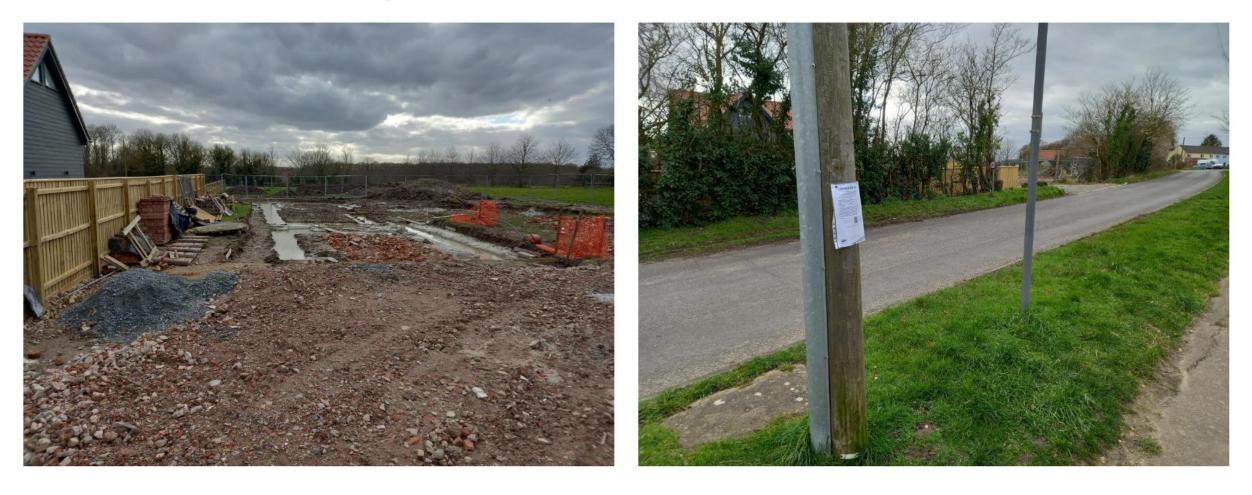

#### View of site, and view from the pavement on the other side of the road towards the site