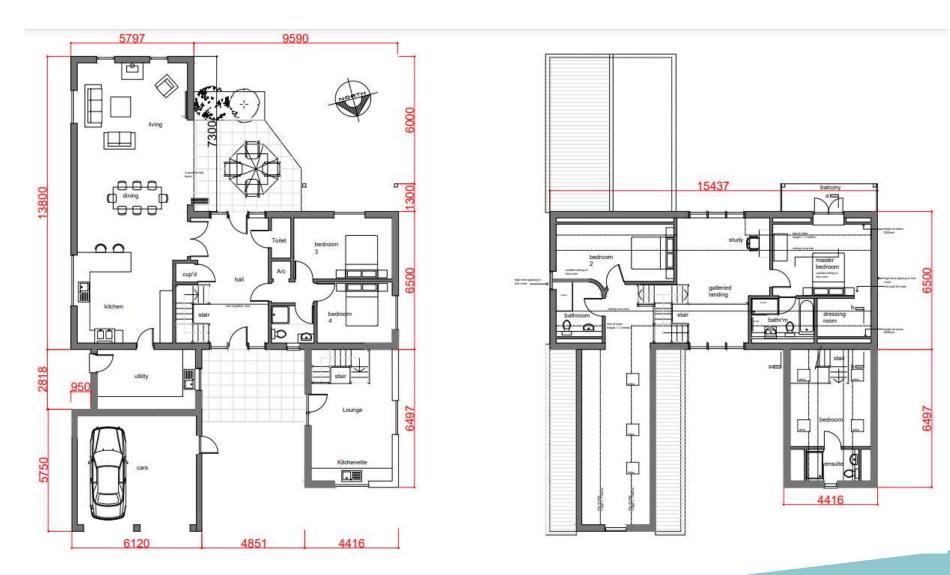

f this to the referral panel it was determined that this warranted further debate and scrutiny by the Planning Committee

### Arial and site location plan



https://www.google.com/maps/place/Kelsale,+Saxmundham+IP17+2PG/@52.2264478,1.4872317,422m/data=!3m1!1e3!4m5!3m4!1sox47d9891240875839:0xa3e179d8a0399d6f!8m2!3d52.232559!4d1.4985409









Plot 1 photos from previous application

#### Streetscene 2022, showing the complete plot 1, adjacent to the east of the application site



#### Front of plot 1, and site showing works have started on the foundations



#### View of site, and view from the pavement on the other side of the road towards the site





## Proposed block plan



## **Previously approved Floor Plans**



Ground Floor Plan

First Floor Plan

## **Proposed floor plans**



# **Previously approved Elevations**





North Elevation



Vertical





East Elevation



#### Proposed elevations









East Elevation



Note Elev from



West Elevation



West Elevation - Courtyard



East Elevation - Courtyard

## Recommendation

Recommendation is to approve the planning application with as per the amended plans and addition of an annex occupancy condition.

- Time limit
- Compliance with approved plans
- Materials
- Hedge planting
- Access in accordance with DM01 (entrance width 4.5m)
- Access gradient (first 5m)
- Access gradient

- Access properly surfaced with a bound material
- Highways PD restriction in visibility splays
- Parking (provided and thereafter retained)
- Unexpected contamination
- Accordance with PEA
- Hedge removal restriction
- Annex occup