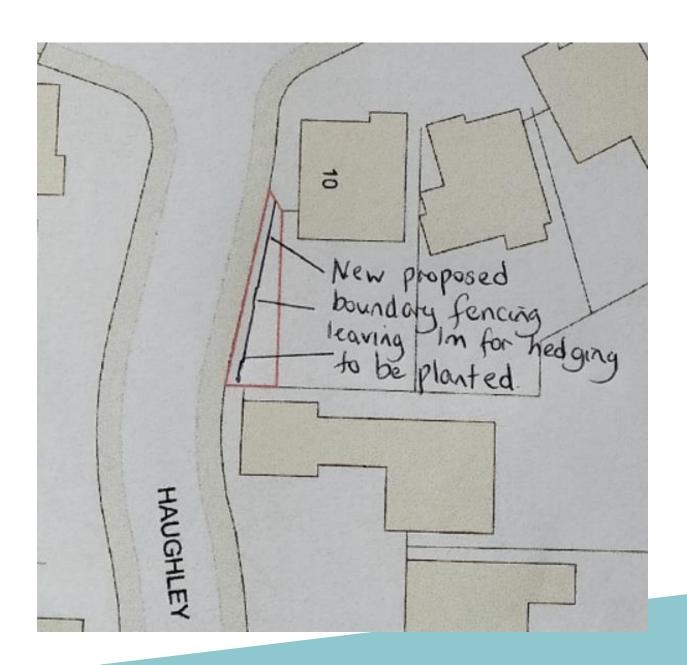

# DC/21/5183/FUL

Remove existing fence along the west boundary. Erect new fence one metre from path leaving a space for the replanting of hedges and vegetation.

10 Haughley Drive, Rushmere St Andrew, Ipswich, IP4 5QU

### **Proposed Fence**

#### FENCE

- · Heavy duty 5-5ft feather edge Slot in panels
- " 6" concrete gravel boards.
- · Concrete It posts