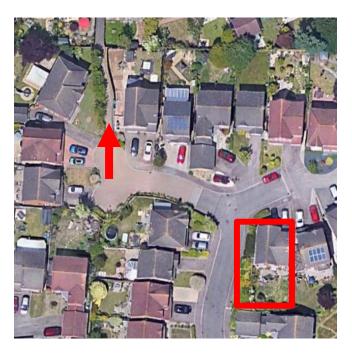

Item:8

# DC/21/5183/FUL

Remove existing fence along the west boundary. Erect new fence one metre from path leaving a space for the replanting of hedges and vegetation.

10 Haughley Drive, Rushmere St Andrew, Ipswich, IP4 5QU



#### **Site Location Plan**





#### **Proposed Block Plan**















### **Proposed Fence**



#### FENCE

- · Heavy duty 5-5ft feather edge Slot in panels
- " 6" concrete gravel boards.
- · Concrete It posts









# Example of Griselinia littoralis (planting conditioned)





# Material Planning Considerations and Key Issues

Design and Visual Amenity

#### Recommendation

Recommended for approval subject to conditions as outlined within the report – summarised below:

- Standard 3 Year Time limit
- Plans
- Planting
- Dark Colour