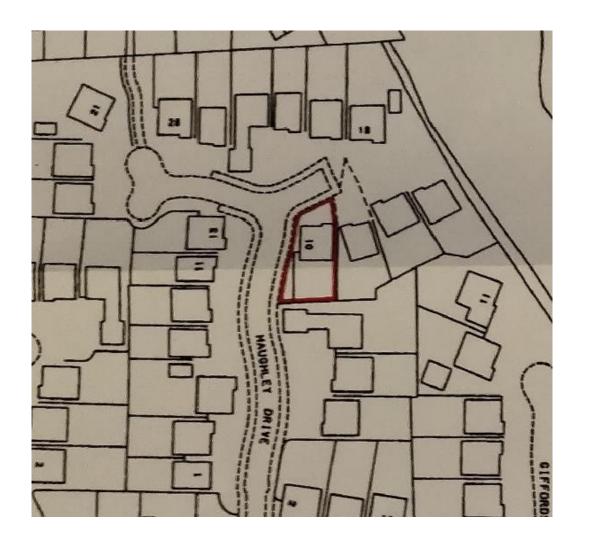

# DC/21/5183/FUL

Remove existing fence along the west boundary. Erect new fence one metre from path leaving a space for the replanting of hedges and vegetation.

10 Haughley Drive, Rushmere St Andrew, Ipswich, IP4 5QU

#### **Site Location Plan**