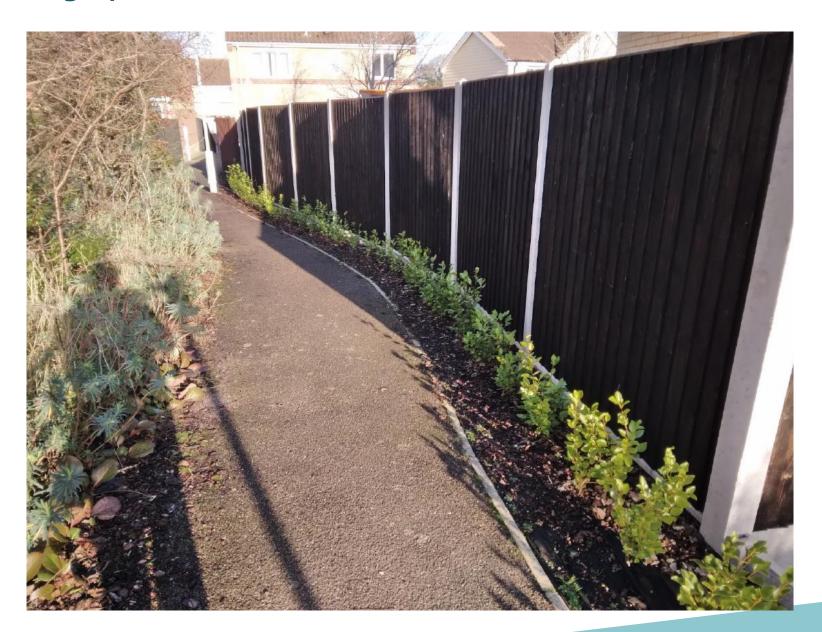

# DC/21/5183/FUL

Remove existing fence along the west boundary. Erect new fence one metre from path leaving a space for the replanting of hedges and vegetation.

10 Haughley Drive, Rushmere St Andrew, Ipswich, IP4 5QU

### **Proposed Fence**

#### FENCE

- · Heavy duty 5-5ft feather edge Slot in panels
- " 6" concrete gravel boards.
- · Concrete It posts