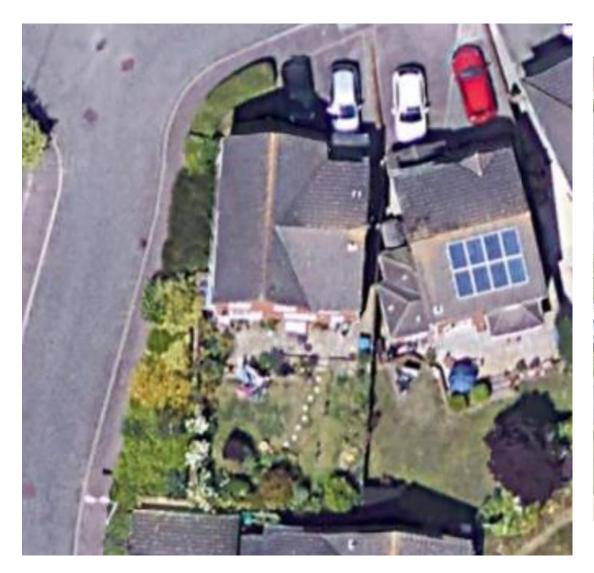

# DC/21/5183/FUL

Remove existing fence along the west boundary. Erect new fence one metre from path leaving a space for the replanting of hedges and vegetation.

10 Haughley Drive, Rushmere St Andrew, Ipswich, IP4 5QU