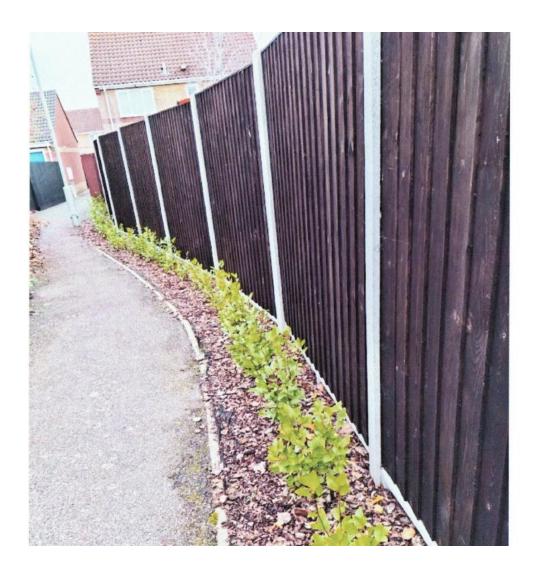

### **Proposed Fence**

#### FENCE

- · Heavy duty 5-5ft feather edge Slot in panels
- " 6" concrete gravel boards.
- · Concrete It posts