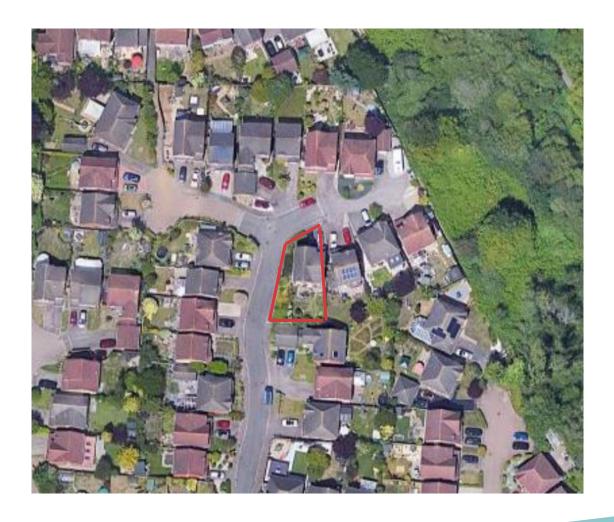

Item:8

# DC/21/5183/FUL

Remove existing fence along the west boundary. Erect new fence one metre from path leaving a space for the replanting of hedges and vegetation.

10 Haughley Drive, Rushmere St Andrew, Ipswich, IP4 5QU



#### **Site Location Plan**





#### **Proposed Block Plan**















### **Proposed Fence**



#### FENCE

- · Heavy duty 5-5ft feather edge Slot in panels
- " 6" concrete gravel boards.
- · Concrete It posts









# Example of Griselinia littoralis (planting conditioned)





# Material Planning Considerations and Key Issues

Design and Visual Amenity

#### Recommendation

Recommended for approval subject to conditions as outlined within the report – summarised below:

- Standard 3 Year Time limit
- Plans
- Planting
- Dark Colour