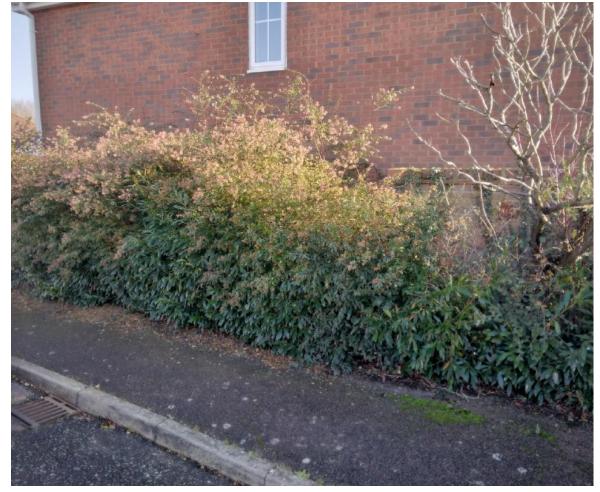

Item:8

# DC/21/5183/FUL

Remove existing fence along the west boundary. Erect new fence one metre from path leaving a space for the replanting of hedges and vegetation.

10 Haughley Drive, Rushmere St Andrew, Ipswich, IP4 5QU



#### **Site Location Plan**





#### **Proposed Block Plan**















### **Proposed Fence**



#### FENCE

- · Heavy duty 5-5ft feather edge Slot in panels
- " 6" concrete gravel boards.
- · Concrete It posts









# Example of Griselinia littoralis (planting conditioned)





# Material Planning Considerations and Key Issues

Design and Visual Amenity

#### Recommendation

Recommended for approval subject to conditions as outlined within the report – summarised below:

- Standard 3 Year Time limit
- Plans
- Planting
- Dark Colour