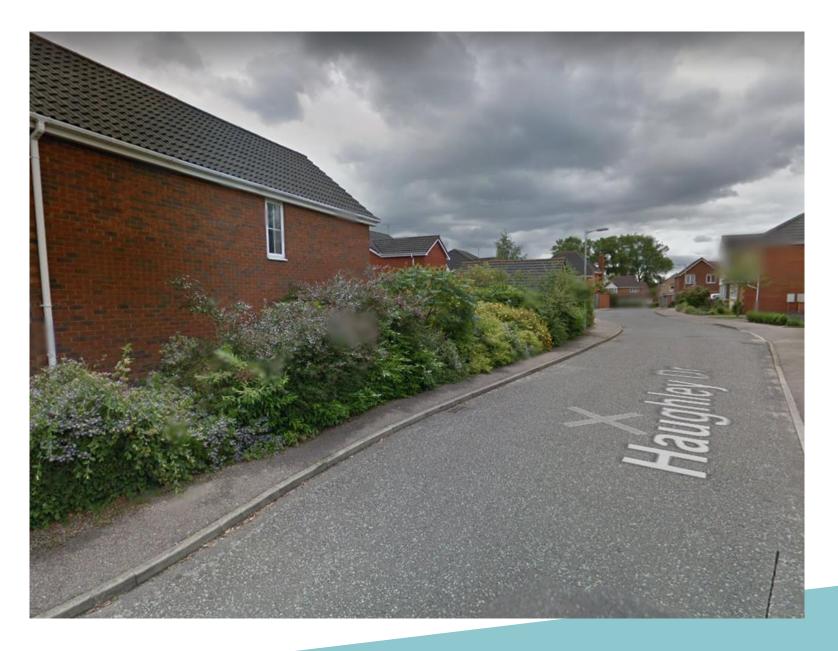

# DC/21/5183/FUL

Remove existing fence along the west boundary. Erect new fence one metre from path leaving a space for the replanting of hedges and vegetation.

10 Haughley Drive, Rushmere St Andrew, Ipswich, IP4 5QU

#### **Site Location Plan**