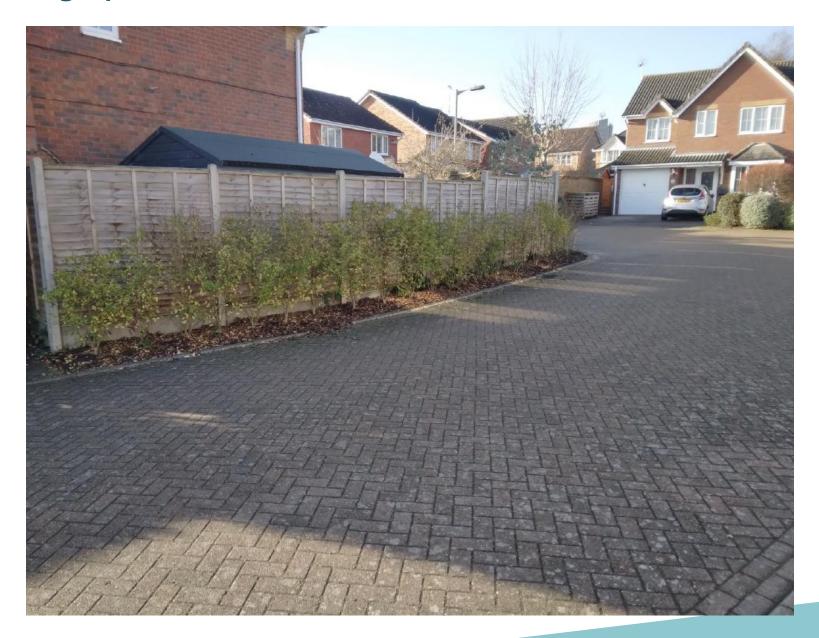

Item:8

# DC/21/5183/FUL

Remove existing fence along the west boundary. Erect new fence one metre from path leaving a space for the replanting of hedges and vegetation.

10 Haughley Drive, Rushmere St Andrew, Ipswich, IP4 5QU



#### **Site Location Plan**





#### **Proposed Block Plan**















### **Proposed Fence**



#### FENCE

- · Heavy duty 5-5ft feather edge Slot in panels
- " 6" concrete gravel boards.
- · Concrete It posts









# Example of Griselinia littoralis (planting conditioned)





# Material Planning Considerations and Key Issues

Design and Visual Amenity

#### Recommendation

Recommended for approval subject to conditions as outlined within the report – summarised below:

- Standard 3 Year Time limit
- Plans
- Planting
- Dark Colour