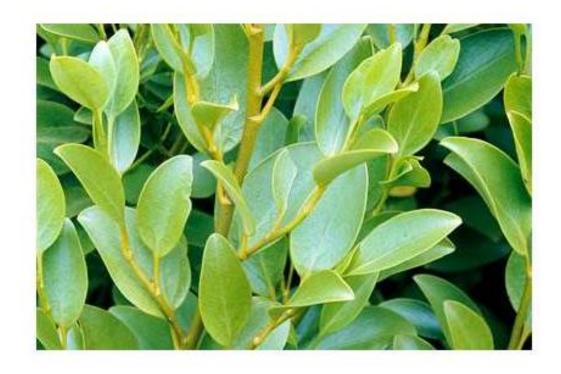

Item:8

# DC/21/5183/FUL

Remove existing fence along the west boundary. Erect new fence one metre from path leaving a space for the replanting of hedges and vegetation.

10 Haughley Drive, Rushmere St Andrew, Ipswich, IP4 5QU



#### **Site Location Plan**





#### **Proposed Block Plan**















### **Proposed Fence**



#### FENCE

- · Heavy duty 5-5ft feather edge Slot in panels
- " 6" concrete gravel boards.
- · Concrete It posts









# Example of Griselinia littoralis (planting conditioned)





# Material Planning Considerations and Key Issues

Design and Visual Amenity

#### Recommendation

Recommended for approval subject to conditions as outlined within the report – summarised below:

- Standard 3 Year Time limit
- Plans
- Planting
- Dark Colour