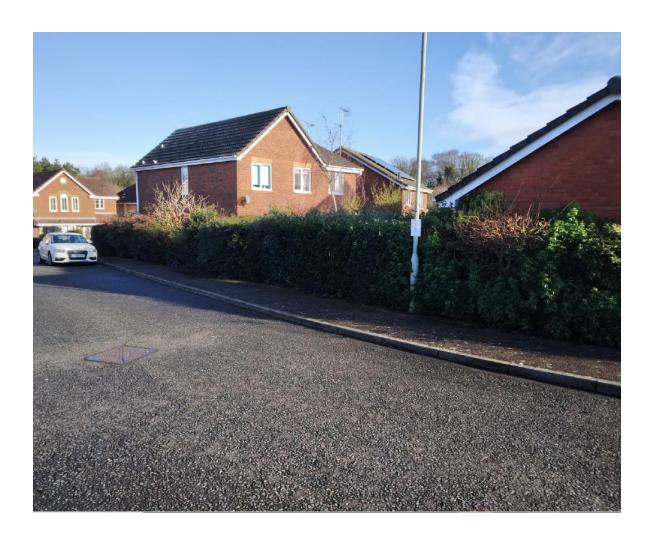

### **Proposed Fence**

# DC/21/5183/FUL

Remove existing fence along the west boundary. Erect new fence one metre from path leaving a space for the replanting of hedges and vegetation.

10 Haughley Drive, Rushmere St Andrew, Ipswich, IP4 5QU