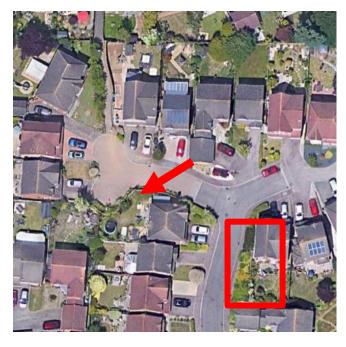

Item:8

# DC/21/5183/FUL

Remove existing fence along the west boundary. Erect new fence one metre from path leaving a space for the replanting of hedges and vegetation.

10 Haughley Drive, Rushmere St Andrew, Ipswich, IP4 5QU



#### **Site Location Plan**





#### **Proposed Block Plan**















### **Proposed Fence**



#### FENCE

- · Heavy duty 5-5ft feather edge Slot in panels
- " 6" concrete gravel boards.
- · Concrete It posts









# Example of Griselinia littoralis (planting conditioned)





# Material Planning Considerations and Key Issues

Design and Visual Amenity

#### Recommendation

Recommended for approval subject to conditions as outlined within the report – summarised below:

- Standard 3 Year Time limit
- Plans
- Planting
- Dark Colour