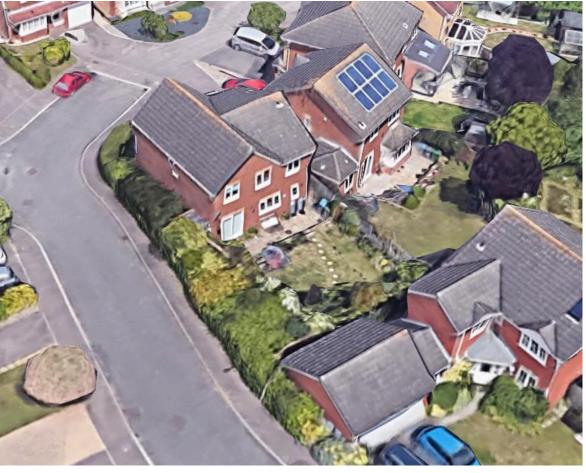

#### **Site Location Plan**

# DC/21/5183/FUL

Remove existing fence along the west boundary. Erect new fence one metre from path leaving a space for the replanting of hedges and vegetation.

10 Haughley Drive, Rushmere St Andrew, Ipswich, IP4 5QU