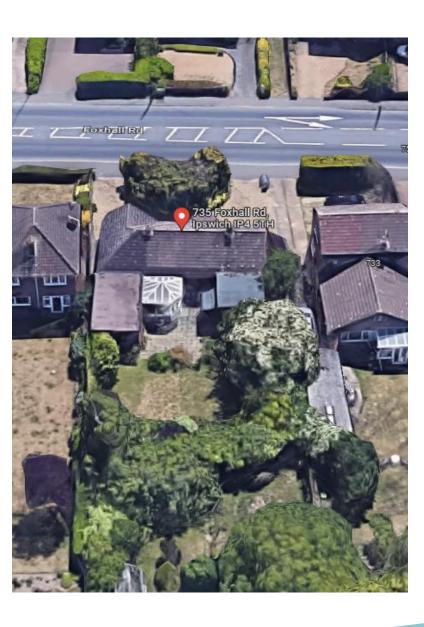

Item: 11

DC/22/0345/FUL

Two storey rear extension 735 Foxhall Road Rushmere St Andrew IP4 5TH



#### **Parish Council Comments**:

Rushmere St Andrew Parish Council recommends APPROVAL.

#### **Site Location Plan**



#### **Aerial Photographs**





### **Aerial Photographs**





#### **Street View**



View of streetscene.





Looking west towards Golf Hotel pub.



Looking east towards Bent Lane and Martlesham.

#### **Site Photos**













### **Existing Block Plans**



#### Proposed block plan



Site of proposed rear extension.
Perceived larger than the remaining original bungalow.

#### **Existing Elevations**

North Elevation as Existing





East Elevation as Existing





South Elevation as Existing

#### **Proposed Elevations**

Proposed extension.









### **Existing Floor Plans**



### **Proposed Floor plans**





# Previously Approved Extension- 702 Foxhall Road DC/16/4478/FUL



## Previously Approved Extension- 702 Foxhall Road DC/16/4478/FUL Cont.







Original property looks subordinate to the extension.

# Recommendation

REFUSAL.