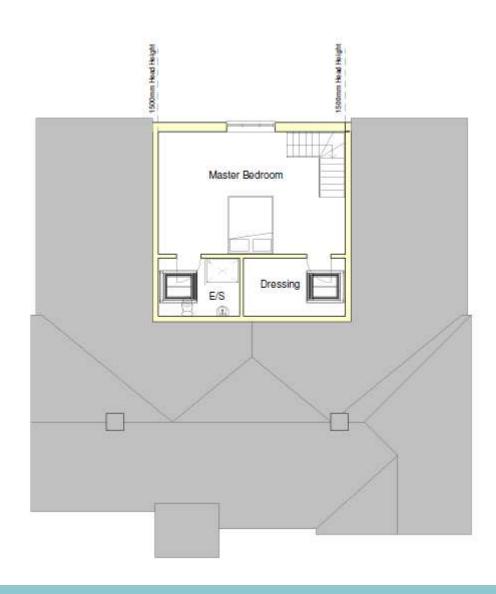

5 Foxhall Road Rushmere St Andrew IP4 5TH



#### **Parish Council Comments**:

Rushmere St Andrew Parish Council recommends APPROVAL.

#### **Site Location Plan**



#### **Aerial Photographs**





### **Aerial Photographs**





#### **Street View**



View of streetscene.





Looking west towards Golf Hotel pub.



Looking east towards Bent Lane and Martlesham.

#### **Site Photos**













### **Existing Block Plans**



#### Proposed block plan



Site of proposed rear extension.
Perceived larger than the remaining original bungalow.

#### **Existing Elevations**

North Elevation as Existing





East Elevation as Existing





South Elevation as Existing

#### **Proposed Elevations**

Proposed extension.









### **Existing Floor Plans**



### **Proposed Floor plans**





# Previously Approved Extension- 702 Foxhall Road DC/16/4478/FUL



## Previously Approved Extension- 702 Foxhall Road DC/16/4478/FUL Cont.







Original property looks subordinate to the extension.

# Recommendation

REFUSAL.