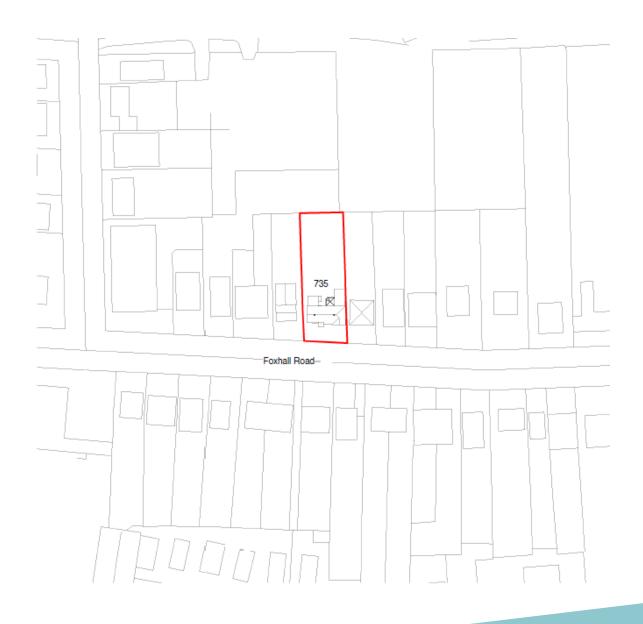

Item: 11

DC/22/0345/FUL

Two storey rear extension 735 Foxhall Road Rushmere St Andrew IP4 5TH



#### **Parish Council Comments**:

Rushmere St Andrew Parish Council recommends APPROVAL.

#### **Site Location Plan**



#### **Aerial Photographs**





### **Aerial Photographs**





#### **Street View**



View of streetscene.





Looking west towards Golf Hotel pub.



Looking east towards Bent Lane and Martlesham.

#### **Site Photos**













### **Existing Block Plans**



#### Proposed block plan



Site of proposed rear extension.
Perceived larger than the remaining original bungalow.

#### **Existing Elevations**

North Elevation as Existing





East Elevation as Existing





South Elevation as Existing

#### **Proposed Elevations**

Proposed extension.









### **Existing Floor Plans**



### **Proposed Floor plans**





# Previously Approved Extension- 702 Foxhall Road DC/16/4478/FUL



## Previously Approved Extension- 702 Foxhall Road DC/16/4478/FUL Cont.







Original propert