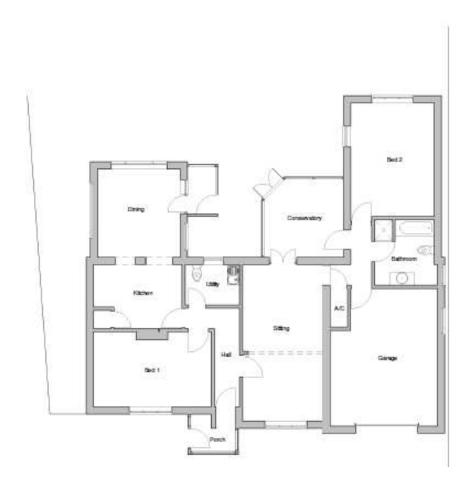

/FUL

Two storey rear extension 735 Foxhall Road Rushmere St Andrew IP4 5TH



#### **Parish Council Comments**:

Rushmere St Andrew Parish Council recommends APPROVAL.

#### **Site Location Plan**



#### **Aerial Photographs**





### **Aerial Photographs**





#### **Street View**



View of streetscene.





Looking west towards Golf Hotel pub.



Looking east towards Bent Lane and Martlesham.

#### **Site Photos**













### **Existing Block Plans**



#### Proposed block plan



Site of proposed rear extension.
Perceived larger than the remaining original bungalow.

#### **Existing Elevations**

North Elevation as Existing





East Elevation as Existing





South Elevation as Existing

#### **Proposed Elevations**

Proposed extension.









### **Existing Floor Plans**



### **Proposed Floor plans**





# Previously Approved Extension- 702 Foxhall Road DC/16/4478/FUL



## Previously Approved Extension- 702 Foxhall Road DC/16/4478/FUL Cont.







Original property looks subordinate to the extension.

# Recommendation

REFUSAL.