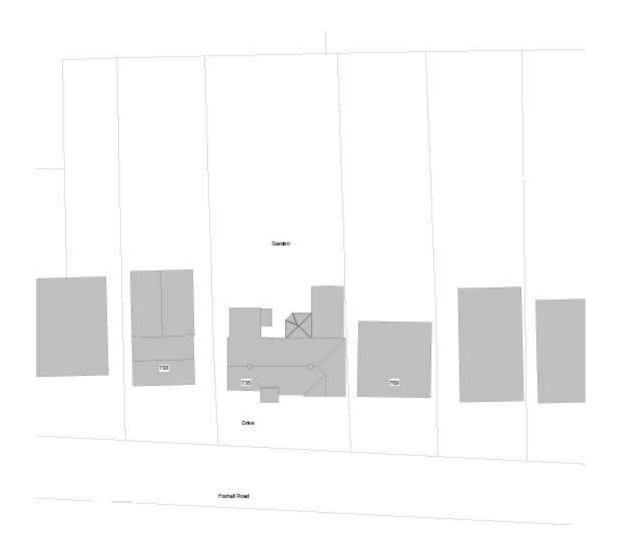

Item: 11

DC/22/0345/FUL

Two storey rear extension 735 Foxhall Road Rushmere St Andrew IP4 5TH



#### **Parish Council Comments**:

Rushmere St Andrew Parish Council recommends APPROVAL.

#### **Site Location Plan**



#### **Aerial Photographs**





### **Aerial Photographs**





#### **Street View**



View of streetscene.





Looking west towards Golf Hotel pub.



Looking east towards Bent Lane and Martlesham.

#### **Site Photos**













### **Existing Block Plans**



#### Proposed block plan



Site of proposed rear extension.
Perceived larger than the remaining original bungalow.

#### **Existing Elevations**

North Elevation as Existing





East Elevation as Existing





South Elevation as Existing

#### **Proposed Elevations**

Proposed extension.









### **Existing Floor Plans**



### **Proposed Floor plans**





# Previously Approved Extension- 702 Foxhall Road DC/16/4478/FUL



## Previously Approved Extension- 702 Foxhall Road DC/16/4478/FUL Cont.







Original property looks subordinate to the extension.

# Recommendation

REFUSAL.