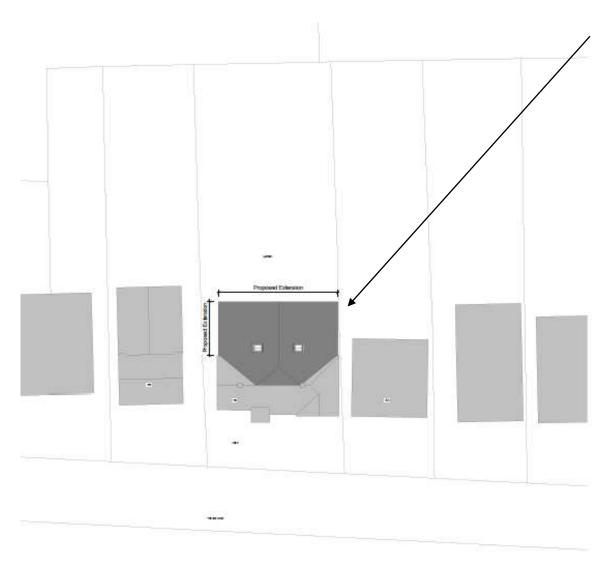

#### Proposed block plan

Site of proposed rear extension.
Perceived larger than the remaining original bungalow.