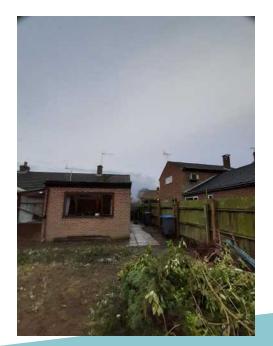

Item: 11

DC/22/0345/FUL

Two storey rear extension 735 Foxhall Road Rushmere St Andrew IP4 5TH



#### **Parish Council Comments**:

Rushmere St Andrew Parish Council recommends APPROVAL.

#### **Site Location Plan**



#### **Aerial Photographs**





### **Aerial Photographs**





#### **Street View**



View of streetscene.





Looking west towards Golf Hotel pub.



Looking east towards Bent Lane and Martlesham.

#### **Site Photos**













### **Existing Block Plans**



#### Proposed block plan



Site of proposed rear extension.
Perceived larger than the remaining original bungalow.

#### **Existing Elevations**

North Elevation as Existing





East Elevation as Existing





South Elevation as Existing

#### **Proposed Elevations**

Proposed extension.









### **Existing Floor Plans**



### **Proposed Floor plans**





# Previously Approved Extension- 702 Foxhall Road DC/16/4478/FUL



## Previously Approved Extension- 702 Foxhall Road DC/16/4478/FUL Cont.







Original property looks subordinate to the extension.

# Recommendation

REFUSAL.