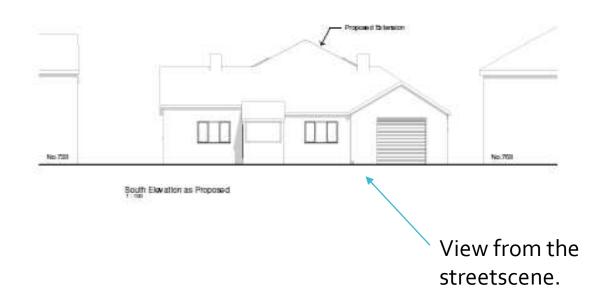

#### **Street View**

View of streetscene.

Looking west towards Golf Hotel pub.

Looking east towards Bent Lane and Martlesham.

#### **Proposed Elevations**

Proposed extension.