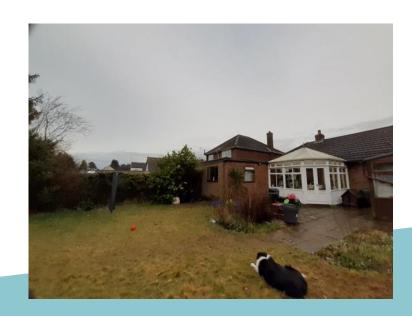

Item: 11

DC/22/0345/FUL

Two storey rear extension 735 Foxhall Road Rushmere St Andrew IP4 5TH



#### **Parish Council Comments**:

Rushmere St Andrew Parish Council recommends APPROVAL.

#### **Site Location Plan**



#### **Aerial Photographs**





### **Aerial Photographs**





#### **Street View**



View of streetscene.





Looking west towards Golf Hotel pub.



Looking east towards Bent Lane and Martlesham.

#### **Site Photos**













### **Existing Block Plans**



#### Proposed block plan



Site of proposed rear extension.
Perceived larger than the remaining original bungalow.

#### **Existing Elevations**

North Elevation as Existing





East Elevation as Existing





South Elevation as Existing

#### **Proposed Elevations**

Proposed extension.









### **Existing Floor Plans**



### **Proposed Floor plans**





# Previously Approved Extension- 702 Foxhall Road DC/16/4478/FUL



## Previously Approved Extension- 702 Foxhall Road DC/16/4478/FUL Cont.







Original property looks subordinate to the extension.

# Recommendation

REFUSAL.