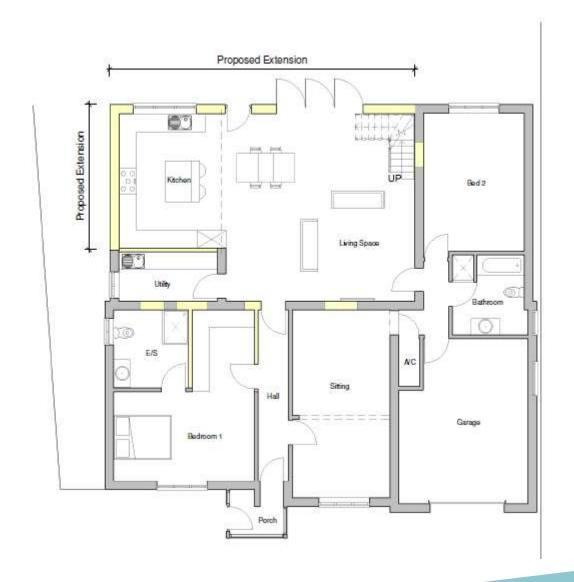

735 Foxhall Road Rushmere St Andrew IP4 5TH



#### **Parish Council Comments**:

Rushmere St Andrew Parish Council recommends APPROVAL.

#### **Site Location Plan**



#### **Aerial Photographs**





### **Aerial Photographs**





#### **Street View**



View of streetscene.





Looking west towards Golf Hotel pub.



Looking east towards Bent Lane and Martlesham.

#### **Site Photos**













### **Existing Block Plans**



#### Proposed block plan



Site of proposed rear extension.
Perceived larger than the remaining original bungalow.

#### **Existing Elevations**

North Elevation as Existing





East Elevation as Existing





South Elevation as Existing

#### **Proposed Elevations**

Proposed extension.









### **Existing Floor Plans**



### **Proposed Floor plans**





# Previously Approved Extension- 702 Foxhall Road DC/16/4478/FUL



## Previously Approved Extension- 702 Foxhall Road DC/16/4478/FUL Cont.







Original property looks subordinate to the extension.

# Recommendation

REFUSAL.