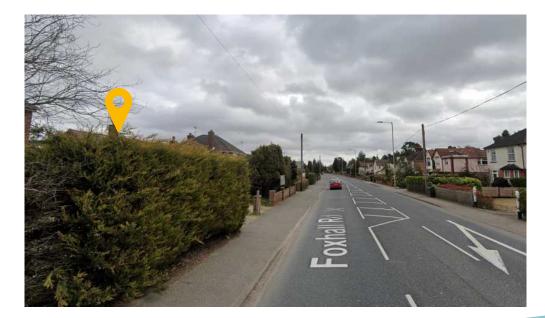

#### **Street View**

View of streetscene.

Looking west towards Golf Hotel pub.

Looking east towards Bent Lane and Martlesham.