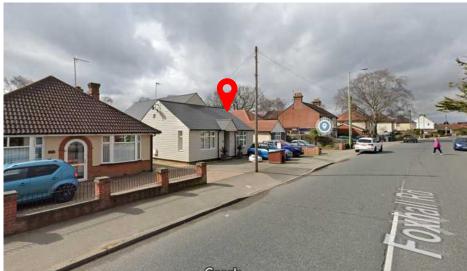

#### **Street View**

View of streetscene.

Looking west towards Golf Hotel pub.

Looking east towards Bent Lane and Martlesham.