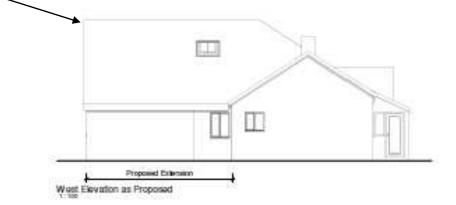

Item: 11

DC/22/0345/FUL

Two storey rear extension 735 Foxhall Road Rushmere St Andrew IP4 5TH



#### **Parish Council Comments**:

Rushmere St Andrew Parish Council recommends APPROVAL.

#### **Site Location Plan**



#### **Aerial Photographs**





### **Aerial Photographs**





#### **Street View**



View of streetscene.





Looking west towards Golf Hotel pub.



Looking east towards Bent Lane and Martlesham.

#### **Site Photos**













### **Existing Block Plans**



#### Proposed block plan



Site of proposed rear extension.
Perceived larger than the remaining original bungalow.

#### **Existing Elevations**

North Elevation as Existing





East Elevation as Existing





South Elevation as Existing

#### **Proposed Elevations**

Proposed extension.









### **Existing Floor Plans**



### **Proposed Floor plans**





# Previously Approved Extension- 702 Foxhall Road DC/16/4478/FUL



## Previously Approved Extension- 702 Foxhall Road DC/16/4478/FUL Cont.







Original property looks subordinate to the extension.

# Recommendation

REFUSAL.