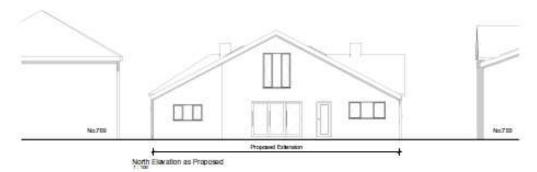

Item: 11

DC/22/0345/FUL

Two storey rear extension 735 Foxhall Road Rushmere St Andrew IP4 5TH



#### **Parish Council Comments**:

Rushmere St Andrew Parish Council recommends APPROVAL.

#### **Site Location Plan**



#### **Aerial Photographs**





### **Aerial Photographs**





#### **Street View**



View of streetscene.





Looking west towards Golf Hotel pub.



Looking east towards Bent Lane and Martlesham.

#### **Site Photos**













### **Existing Block Plans**



#### Proposed block plan



Site of proposed rear extension.
Perceived larger than the remaining original bungalow.

#### **Existing Elevations**

North Elevation as Existing





East Elevation as Existing





South Elevation as Existing

#### **Proposed Elevations**

Proposed extension.









### **Existing Floor Plans**



### **Proposed Floor plans**





# Previously Approved Extension- 702 Foxhall Road DC/16/4478/FUL



## Previously Approved Extension- 702 Foxhall Road DC/16/4478/FUL Cont.







Original property looks subordinate to the extension.

# Recommendation

REFUSAL.