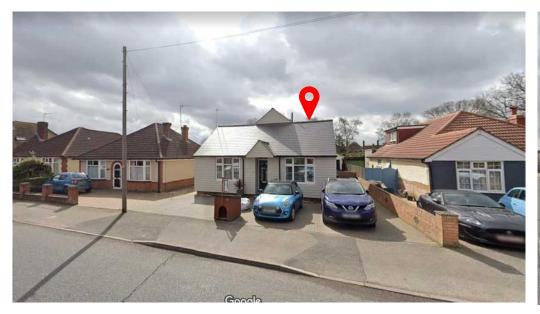

#### **Street View**

View of streetscene.

Looking west towards Golf Hotel pub.

Looking east towards Bent Lane and Martlesham.

#### **Site Photos**