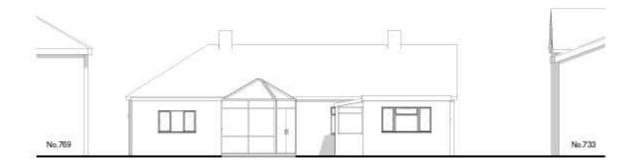

Item: 11

DC/22/0345/FUL

Two storey rear extension 735 Foxhall Road Rushmere St Andrew IP4 5TH



#### **Parish Council Comments**:

Rushmere St Andrew Parish Council recommends APPROVAL.

#### **Site Location Plan**



#### **Aerial Photographs**





### **Aerial Photographs**





#### **Street View**



View of streetscene.





Looking west towards Golf Hotel pub.



Looking east towards Bent Lane and Martlesham.

#### **Site Photos**













### **Existing Block Plans**



#### Proposed block plan



Site of proposed rear extension.
Perceived larger than the remaining original bungalow.

#### **Existing Elevations**

North Elevation as Existing





East Elevation as Existing





South Elevation as Existing

#### **Proposed Elevations**

Proposed extension.









### **Existing Floor Plans**



### **Proposed Floor plans**





# Previously Approved Extension- 702 Foxhall Road DC/16/4478/FUL



## Previously Approved Extension- 702 Foxhall Road DC/16/4478/FUL Cont.







Original property looks subordinate to the extension.

# Recommendation

REFUSAL.