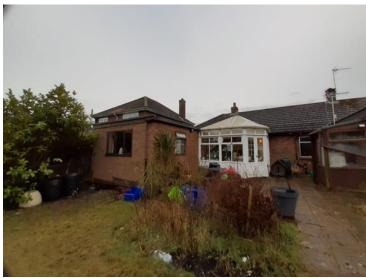

Item: 11

DC/22/0345/FUL

Two storey rear extension 735 Foxhall Road Rushmere St Andrew IP4 5TH



#### **Parish Council Comments**:

Rushmere St Andrew Parish Council recommends APPROVAL.

#### **Site Location Plan**



#### **Aerial Photographs**





### **Aerial Photographs**





#### **Street View**



View of streetscene.





Looking west towards Golf Hotel pub.



Looking east towards Bent Lane and Martlesham.

#### **Site Photos**













### **Existing Block Plans**



#### Proposed block plan



Site of proposed rear extension.
Perceived larger than the remaining original bungalow.

#### **Existing Elevations**

North Elevation as Existing





East Elevation as Existing





South Elevation as Existing

#### **Proposed Elevations**

Proposed extension.









### **Existing Floor Plans**



### **Proposed Floor plans**





# Previously Approved Extension- 702 Foxhall Road DC/16/4478/FUL



## Previously Approved Extension- 702 Foxhall Road DC/16/4478/FUL Cont.







Original property looks subordinate to the extension.

# Recommendation

REFUSAL.