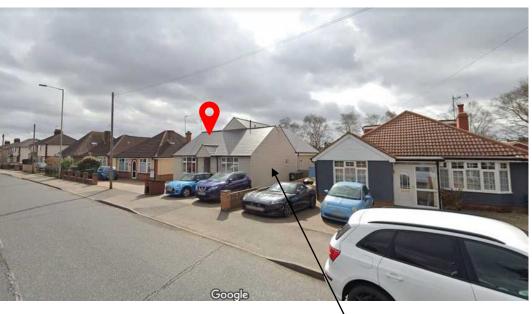

#### **Site Photos**

#### Proposed block plan

Site of proposed rear extension.
Perceived larger than the remaining original bungalow.