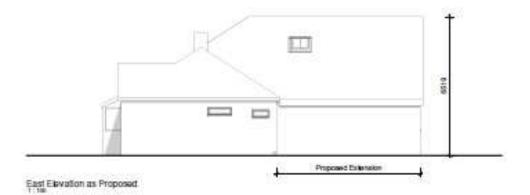

Item: 11

DC/22/0345/FUL

Two storey rear extension 735 Foxhall Road Rushmere St Andrew IP4 5TH



#### **Parish Council Comments**:

Rushmere St Andrew Parish Council recommends APPROVAL.

#### **Site Location Plan**



#### **Aerial Photographs**





### **Aerial Photographs**





#### **Street View**



View of streetscene.





Looking west towards Golf Hotel pub.



Looking east towards Bent Lane and Martlesham.

#### **Site Photos**













### **Existing Block Plans**



#### Proposed block plan



Site of proposed rear extension.
Perceived larger than the remaining original bungalow.

#### **Existing Elevations**

North Elevation as Existing





East Elevation as Existing





South Elevation as Existing

#### **Proposed Elevations**

Proposed extension.









### **Existing Floor Plans**



### **Proposed Floor plans**





# Previously Approved Extension- 702 Foxhall Road DC/16/4478/FUL



## Previously Approved Extension- 702 Foxhall Road DC/16/4478/FUL Cont.







Original property looks subordinate to the extension.

# Recommendation

REFUSAL.