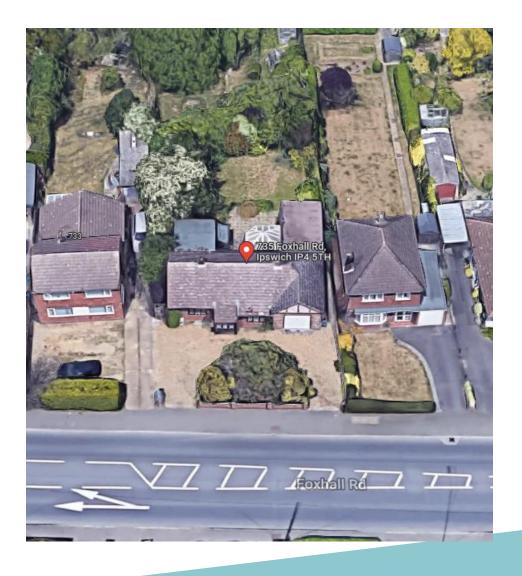

Item: 11

DC/22/0345/FUL

Two storey rear extension 735 Foxhall Road Rushmere St Andrew IP4 5TH



#### **Parish Council Comments**:

Rushmere St Andrew Parish Council recommends APPROVAL.

#### **Site Location Plan**



#### **Aerial Photographs**





### **Aerial Photographs**





#### **Street View**



View of streetscene.





Looking west towards Golf Hotel pub.



Looking east towards Bent Lane and Martlesham.

#### **Site Photos**













### **Existing Block Plans**



#### Proposed block plan



Site of proposed rear extension.
Perceived larger than the remaining original bungalow.

#### **Existing Elevations**

North Elevation as Existing





East Elevation as Existing





South Elevation as Existing

#### **Proposed Elevations**

Proposed extension.









### **Existing Floor Plans**



### **Proposed Floor plans**





# Previously Approved Extension- 702 Foxhall Road DC/16/4478/FUL



## Previously Approved Extension- 702 Foxhall Road DC/16/4478/FUL Cont.







Original property looks subordinate to the extens