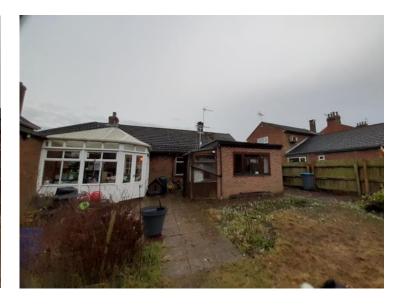

Item: 11

DC/22/0345/FUL

Two storey rear extension 735 Foxhall Road Rushmere St Andrew IP4 5TH



#### **Parish Council Comments**:

Rushmere St Andrew Parish Council recommends APPROVAL.

#### **Site Location Plan**



#### **Aerial Photographs**





### **Aerial Photographs**





#### **Street View**



View of streetscene.





Looking west towards Golf Hotel pub.



Looking east towards Bent Lane and Martlesham.

#### **Site Photos**













### **Existing Block Plans**



#### Proposed block plan



Site of proposed rear extension.
Perceived larger than the remaining original bungalow.

#### **Existing Elevations**

North Elevation as Existing





East Elevation as Existing





South Elevation as Existing

#### **Proposed Elevations**

Proposed extension.









### **Existing Floor Plans**



### **Proposed Floor plans**





# Previously Approved Extension- 702 Foxhall Road DC/16/4478/FUL



## Previously Approved Extension- 702 Foxhall Road DC/16/4478/FUL Cont.







Original property looks subordinate to the extension.

# Recommendation

REFUSAL.