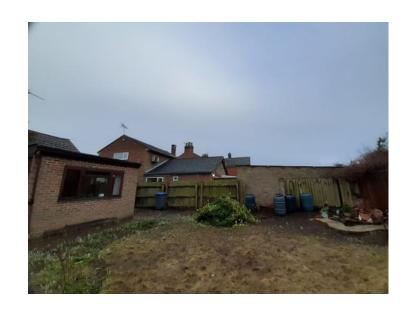

Item: 11

DC/22/0345/FUL

Two storey rear extension 735 Foxhall Road Rushmere St Andrew IP4 5TH



#### **Parish Council Comments**:

Rushmere St Andrew Parish Council recommends APPROVAL.

#### **Site Location Plan**



#### **Aerial Photographs**





### **Aerial Photographs**





#### **Street View**



View of streetscene.





Looking west towards Golf Hotel pub.



Looking east towards Bent Lane and Martlesham.

#### **Site Photos**













### **Existing Block Plans**



#### Proposed block plan



Site of proposed rear extension.
Perceived larger than the remaining original bungalow.

#### **Existing Elevations**

North Elevation as Existing





East Elevation as Existing





South Elevation as Existing

#### **Proposed Elevations**

Proposed extension.









### **Existing Floor Plans**



### **Proposed Floor plans**





# Previously Approved Extension- 702 Foxhall Road DC/16/4478/FUL



## Previously Approved Extension- 702 Foxhall Road DC/16/4478/FUL Cont.







Original property looks subordinate to the extension.

# Recommendation

REFUSAL.