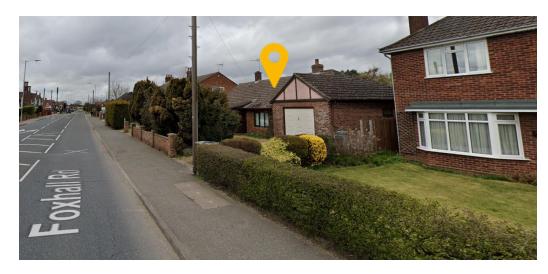

Item: 11

DC/22/0345/FUL

Two storey rear extension 735 Foxhall Road Rushmere St Andrew IP4 5TH



#### **Parish Council Comments**:

Rushmere St Andrew Parish Council recommends APPROVAL.

#### **Site Location Plan**



#### **Aerial Photographs**





### **Aerial Photographs**





#### **Street View**



View of streetscene.





Looking west towards Golf Hotel pub.



Looking east towards Bent Lane and Martlesham.

#### **Site Photos**













### **Existing Block Plans**



#### Proposed block plan



Site of proposed rear extension.
Perceived larger than the remaining original bungalow.

#### **Existing Elevations**

North Elevation as Existing





East Elevation as Existing





South Elevation as Existing

#### **Proposed Elevations**

Proposed extension.









### **Existing Floor Plans**



### **Proposed Floor plans**





# Previously Approved Extension- 702 Foxhall Road DC/16/4478/FUL



## Previously Approved Extension- 702 Foxhall Road DC/16/4478/FUL Cont.







Original property looks subordinate to the extension.

# Recommendation

REFUSAL.