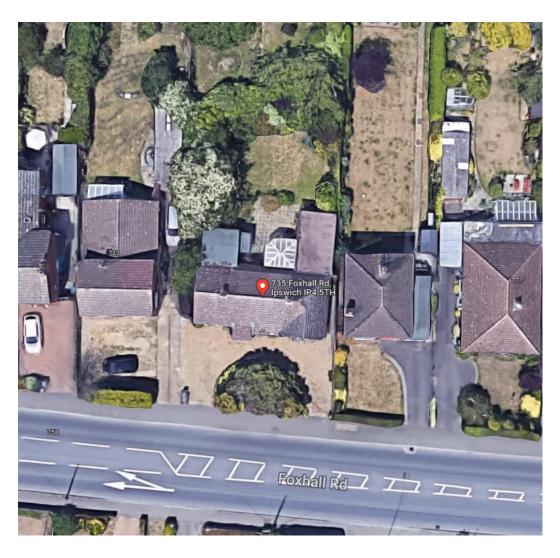

Item: 11

DC/22/0345/FUL

Two storey rear extension 735 Foxhall Road Rushmere St Andrew IP4 5TH



#### **Parish Council Comments**:

Rushmere St Andrew Parish Council recommends APPROVAL.

#### **Site Location Plan**



#### **Aerial Photographs**





### **Aerial Photographs**





#### **Street View**



View of streetscene.





Looking west towards Golf Hotel pub.



Looking east towards Bent Lane and Martlesham.

#### **Site Photos**













### **Existing Block Plans**



#### Proposed block plan



Site of proposed rear extension.
Perceived larger than the remaining original bungalow.

#### **Existing Elevations**

North Elevation as Existing





East Elevation as Existing





South Elevation as Existing

#### **Proposed Elevations**

Proposed extension.









### **Existing Floor Plans**



### **Proposed Floor plans**





# Previously Approved Extension- 702 Foxhall Road DC/16/4478/FUL



## Previously Approved Extension- 702 Foxhall Road DC/16/4478/FUL Cont.







Original property looks subordinate to the exte