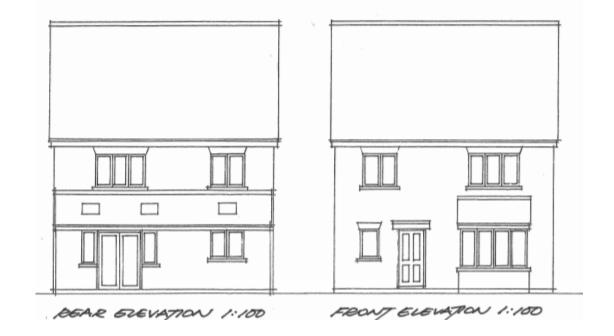

Item: 13

#### DC/20/2772/FUL

Proposed erection of two detached houses with associated parking and landscaping

Land adjacent Peeler, Elmham Drive, Foxhall, Ipswich



### Site Location Plan





### Aerial View



# Photos (1 of 2)







# Photos (2 of 2)







### Proposed Block Plan



#### Proposed Floor Plans







## Proposed Elevations





#### Proposed Street Scene



#### **Main Considerations**

- Impact on character of street scene;
- Provision of two new smaller detached dwellings;
- Efficient use of land on a large plot.

#### Recommendation

**Approve** planning permission subject to the conditions summarised below:

- 1) Standard three year time limit for implementation;
- 2) Approved Plans/Drawings;
- Materials as submitted;
- 4) Discovery of unexpected contamination;
- 5) Details of refuse bin presentation areas to be submitted;
- 6) Provision of vehicle parking and manoeuvring prior to first use;
- 7) Submission of landscaping work details prior to commencement.