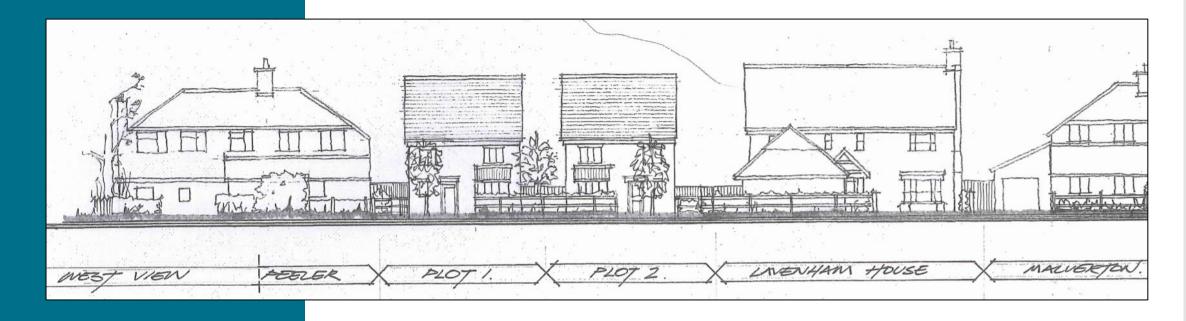

Item: 13

#### DC/20/2772/FUL

Proposed erection of two detached houses with associated parking and landscaping

Land adjacent Peeler, Elmham Drive, Foxhall, Ipswich



### Site Location Plan





### Aerial View



# Photos (1 of 2)







# Photos (2 of 2)







### Proposed Block Plan



#### Proposed Floor Plans







## Proposed Elevations





#### Proposed Street Scene



#### **Main Considerations**

- Impact on character of street scene;
- Provision of two new smaller detached dwellings;
- Efficient use of land on a large plot.

#### Recommendation

**Approve** planning permission subject to the conditions summarised below:

- 1) Standard three year time limit for implementation;
- 2) Approved Plans/Drawings;
- Materials as submitted;
- 4) Discovery of unexpected contamination;
- 5) Details of refuse bin presentation areas to be submitted;
- 6) Provision of vehicle parking and manoeuvring prior to first use;
- 7) Submission of landscaping work details prior to commencement.