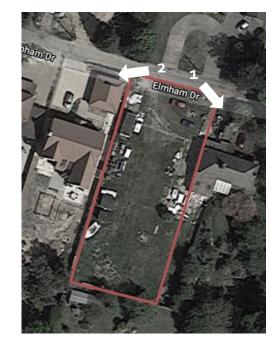

Item: 13

#### DC/20/2772/FUL

Proposed erection of two detached houses with associated parking and landscaping

Land adjacent Peeler, Elmham Drive, Foxhall, Ipswich



### Site Location Plan





### Aerial View



# Photos (1 of 2)







# Photos (2 of 2)







### Proposed Block Plan



#### Proposed Floor Plans







## Proposed Elevations





#### Proposed Street Scene



#### **Main Considerations**

- Impact on character of street scene;
- Provision of two new smaller detached dwellings;
- Efficient use of land on a large plot.

#### Recommendation

**Approve** planning permission subject to the conditions summarised below:

- 1) Standard three year time limit for implementation;
- 2) Approved Plans/Drawings;
- Materials as submitted;
- 4) Discovery of unexpected contamination;
- 5) Details of refuse bin presentation areas to be submitted;
- 6) Provision of vehicle parking and manoeuvring prior to first use;
- 7) Submission of landscaping work details prior to commencement.