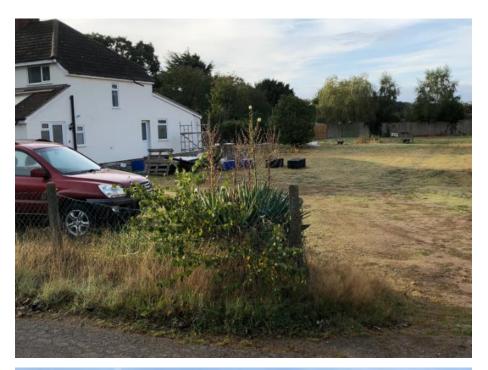

Item: 13

#### DC/20/2772/FUL

Proposed erection of two detached houses with associated parking and landscaping

Land adjacent Peeler, Elmham Drive, Foxhall, Ipswich



### Site Location Plan





### Aerial View



# Photos (1 of 2)







# Photos (2 of 2)







### Proposed Block Plan



#### Proposed Floor Plans







## Proposed Elevations





#### Proposed Street Scene



#### **Main Considerations**

- Impact on character of street scene;
- Provision of two new smaller detached dwellings;
- Efficient use of land on a large plot.

#### Recommendation

**Approve** planning permission subject to the conditions summarised below:

- 1) Standard three year time limit for implementation;
- 2) Approved Plans/Drawings;
- Materials as submitted;
- 4) Discovery of unexpected contamination;
- 5) Details of refuse bin presentation areas to be submitted;
- 6) Provision of vehicle parking and manoeuvring prior to first use;
- 7) Submission of landscaping work details prior to commencement.