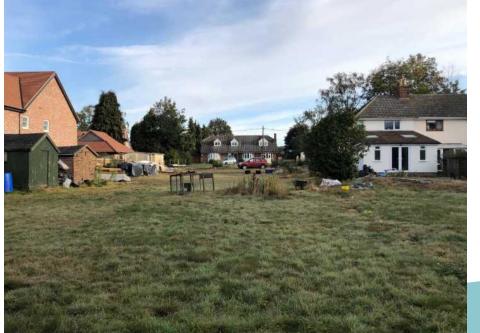

Item: 13

#### DC/20/2772/FUL

Proposed erection of two detached houses with associated parking and landscaping

Land adjacent Peeler, Elmham Drive, Foxhall, Ipswich



### Site Location Plan





### Aerial View



# Photos (1 of 2)







# Photos (2 of 2)







### Proposed Block Plan



#### Proposed Floor Plans







## Proposed Elevations





#### Proposed Street Scene



#### **Main Considerations**

- Impact on character of street scene;
- Provision of two new smaller detached dwellings;
- Efficient use of land on a large plot.

#### Recommendation

**Approve** planning permission subject to the conditions summarised below:

- 1) Standard three year time limit for implementation;
- 2) Approved Plans/Drawings;
- Materials as submitted;
- 4) Discovery of unexpected contamination;
- 5) Details of refuse bin presentation areas to be submitted;
- 6) Provision of vehicle parking and manoeuvring prior to first use;
- 7) Submission of landscaping work details prior to commencement.