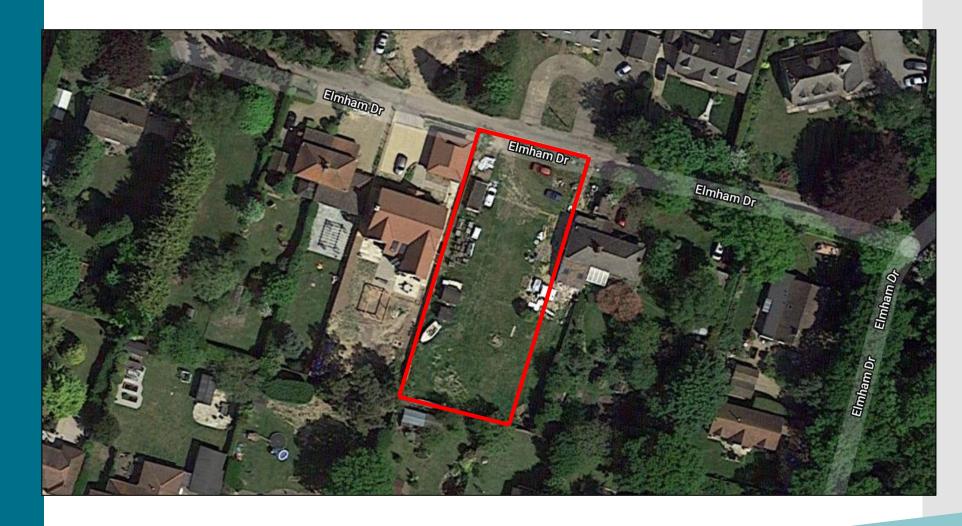

Item: 13

#### DC/20/2772/FUL

Proposed erection of two detached houses with associated parking and landscaping

Land adjacent Peeler, Elmham Drive, Foxhall, Ipswich



### Site Location Plan





### Aerial View



# Photos (1 of 2)







# Photos (2 of 2)







### Proposed Block Plan



#### Proposed Floor Plans







## Proposed Elevations





#### Proposed Street Scene



#### **Main Considerations**

- Impact on character of street scene;
- Provision of two new smaller detached dwellings;
- Efficient use of land on a large plot.

#### Recommendation

**Approve** planning permission subject to the conditions summarised below:

- 1) Standard three year time limit for implementation;
- 2) Approved Plans/Drawings;
- Materials as submitted;
- 4) Discovery of unexpected contamination;
- 5) Details of refuse bin presentation areas to be submitted;
- 6) Provision of vehicle parking and manoeuvring prior to first use;
- 7) Submission of landscaping work details prior to commencement.