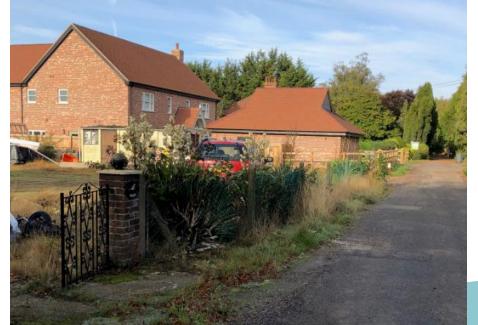

Item: 13

#### DC/20/2772/FUL

Proposed erection of two detached houses with associated parking and landscaping

Land adjacent Peeler, Elmham Drive, Foxhall, Ipswich



### Site Location Plan





### Aerial View



# Photos (1 of 2)







# Photos (2 of 2)







### Proposed Block Plan



#### Proposed Floor Plans







## Proposed Elevations





#### Proposed Street Scene



#### **Main Considerations**

- Impact on character of street scene;
- Provision of two new smaller detached dwellings;
- Efficient use of land on a large plot.

#### Recommendation

**Approve** planning permission subject to the conditions summarised below:

- 1) Standard three year time limit for implementation;
- 2) Approved Plans/Drawings;
- Materials as submitted;
- 4) Discovery of unexpected contamination;
- 5) Details of refuse bin presentation areas to be submitted;
- 6) Provision of vehicle parking and manoeuvring prior to first use;
- 7) Submission of landscaping work details prior to commencement.