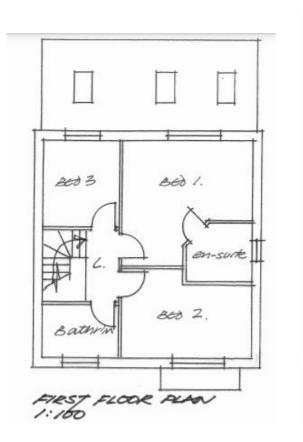

Item: 13

#### DC/20/2772/FUL

Proposed erection of two detached houses with associated parking and landscaping

Land adjacent Peeler, Elmham Drive, Foxhall, Ipswich



### Site Location Plan





### Aerial View



# Photos (1 of 2)







# Photos (2 of 2)







### Proposed Block Plan



#### Proposed Floor Plans







## Proposed Elevations





#### Proposed Street Scene



#### **Main Considerations**

- Impact on character of street scene;
- Provision of two new smaller detached dwellings;
- Efficient use of land on a large plot.

#### Recommendation

**Approve** planning permission subject to the conditions summarised below:

- 1) Standard three year time limit for implementation;
- 2) Approved Plans/Drawings;
- Materials as submitted;
- 4) Discovery of unexpected contamination;
- 5) Details of refuse bin presentation areas to be submitted;
- 6) Provision of vehicle parking and manoeuvring prior to first use;
- 7) Submission of landscaping work details prior to commencement.