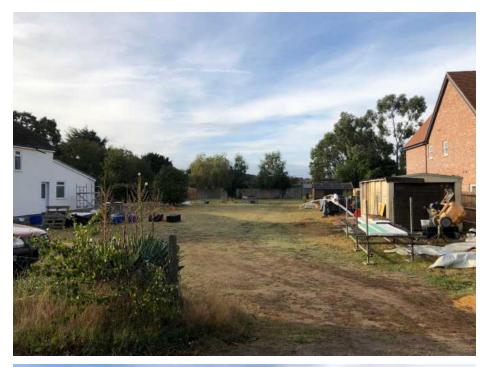

Item: 13

#### DC/20/2772/FUL

Proposed erection of two detached houses with associated parking and landscaping

Land adjacent Peeler, Elmham Drive, Foxhall, Ipswich



### Site Location Plan





### Aerial View



# Photos (1 of 2)







# Photos (2 of 2)







### Proposed Block Plan



#### Proposed Floor Plans







## Proposed Elevations





#### Proposed Street Scene



#### **Main Considerations**

- Impact on character of street scene;
- Provision of two new smaller detached dwellings;
- Efficient use of land on a large plot.

#### Recommendation

**Approve** planning permission subject to the conditions summarised below:

- 1) Standard three year time limit for implementation;
- 2) Approved Plans/Drawings;
- Materials as submitted;
- 4) Discovery of unexpected contamination;
- 5) Details of refuse bin presentation areas to be submitted;
- 6) Provision of vehicle parking and manoeuvring prior to first use;
- 7) Submission of landscaping work details prior to commencement.