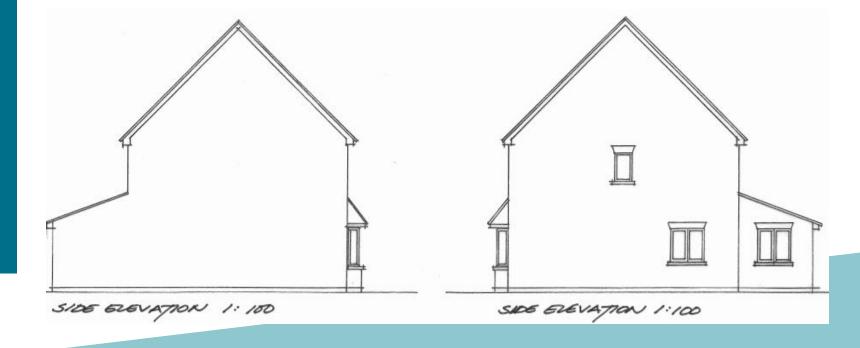

Item: 13

#### DC/20/2772/FUL

Proposed erection of two detached houses with associated parking and landscaping

Land adjacent Peeler, Elmham Drive, Foxhall, Ipswich



### Site Location Plan





### Aerial View



# Photos (1 of 2)







# Photos (2 of 2)







### Proposed Block Plan



#### Proposed Floor Plans







## Proposed Elevations





#### Proposed Street Scene



#### **Main Considerations**

- Impact on character of street scene;
- Provision of two new smaller detached dwellings;
- Efficient use of land on a large plot.

#### Recommendation

**Approve** planning permission subject to the conditions summarised below:

- 1) Standard three year time limit for implementation;
- 2) Approved Plans/Drawings;
- Materials as submitted;
- 4) Discovery of unexpected contamination;
- 5) Details of refuse bin presentation areas to be submitted;
- 6) Provision of vehicle parking and manoeuvring prior to first use;
- 7) Submission of landscaping work details prior to commencement.