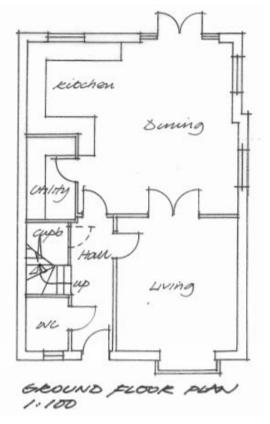

Item: 13

#### DC/20/2772/FUL

Proposed erection of two detached houses with associated parking and landscaping

Land adjacent Peeler, Elmham Drive, Foxhall, Ipswich



### Site Location Plan





### Aerial View



# Photos (1 of 2)







# Photos (2 of 2)







### Proposed Block Plan



#### Proposed Floor Plans







## Proposed Elevations





#### Proposed Street Scene



#### **Main Considerations**

- Impact on character of street scene;
- Provision of two new smaller detached dwellings;
- Efficient use of land on a large plot.

#### Recommendation

**Approve** planning permission subject to the conditions summarised below:

- 1) Standard three year time limit for implementation;
- 2) Approved Plans/Drawings;
- Materials as submitted;
- 4) Discovery of unexpected contamination;
- 5) Details of refuse bin presentation areas to be submitted;
- 6) Provision of vehicle parking and manoeuvring prior to first use;
- 7) Submission of landscaping work details prior to commencement.