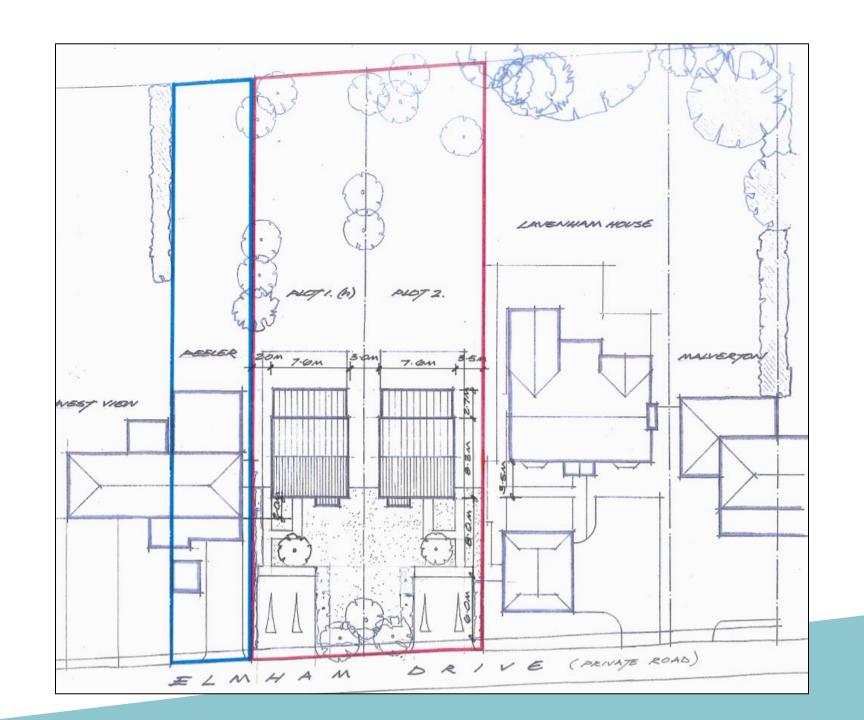

Item: 13

#### DC/20/2772/FUL

Proposed erection of two detached houses with associated parking and landscaping

Land adjacent Peeler, Elmham Drive, Foxhall, Ipswich



### Site Location Plan





### Aerial View



# Photos (1 of 2)







# Photos (2 of 2)







### Proposed Block Plan



#### Proposed Floor Plans







## Proposed Elevations





#### Proposed Street Scene



#### **Main Considerations**

- Impact on character of street scene;
- Provision of two new smaller detached dwellings;
- Efficient use of land on a large plot.

#### Recommendation

**Approve** planning permission subject to the conditions summarised below:

- 1) Standard three year time limit for implementation;
- 2) Approved Plans/Drawings;
- Materials as submitted;
- 4) Discovery of unexpected contamination;
- 5) Details of refuse bin presentation areas to be submitted;
- 6) Provision of vehicle parking and manoeuvring prior to first use;
- 7) Submission of landscaping work details prior to commencement.