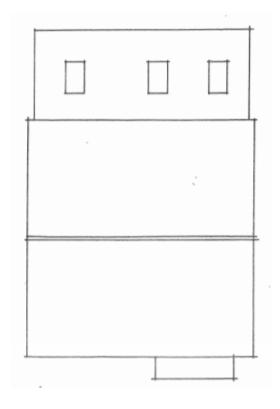

Item: 13

#### DC/20/2772/FUL

Proposed erection of two detached houses with associated parking and landscaping

Land adjacent Peeler, Elmham Drive, Foxhall, Ipswich



### Site Location Plan





### Aerial View



# Photos (1 of 2)







# Photos (2 of 2)







### Proposed Block Plan



#### Proposed Floor Plans







## Proposed Elevations





#### Proposed Street Scene



#### **Main Considerations**

- Impact on character of street scene;
- Provision of two new smaller detached dwellings;
- Efficient use of land on a large plot.

#### Recommendation

**Approve** planning permission subject to the conditions summarised below:

- 1) Standard three year time limit for implementation;
- 2) Approved Plans/Drawings;
- Materials as submitted;
- 4) Discovery of unexpected contamination;
- 5) Details of refuse bin presentation areas to be submitted;
- 6) Provision of vehicle parking and manoeuvring prior to first use;
- 7) Submission of landscaping work details prior to commencement.