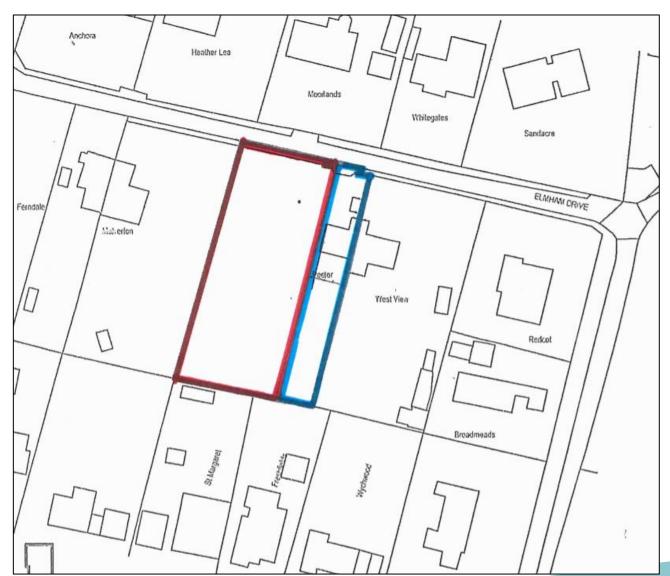

Item: 13

#### DC/20/2772/FUL

Proposed erection of two detached houses with associated parking and landscaping

Land adjacent Peeler, Elmham Drive, Foxhall, Ipswich



### Site Location Plan





### Aerial View



# Photos (1 of 2)







# Photos (2 of 2)







### Proposed Block Plan



#### Proposed Floor Plans







## Proposed Elevations





#### Proposed Street Scene



#### **Main Considerations**

- Impact on character of street scene;
- Provision of two new smaller detached dwellings;
- Efficient use of land on a large plot.

#### Recommendation

**Approve** planning permission subject to the conditions summarised below:

- 1) Standard three year time limit for implementation;
- 2) Approved Plans/Drawings;
- Materials as submitted;
- 4) Discovery of unexpected contamination;
- 5) Details of refuse bin presentation areas to be submitted;
- 6) Provision of vehicle parking and manoeuvring prior to first use;
- 7) Submission of landscaping work details prior to commenc