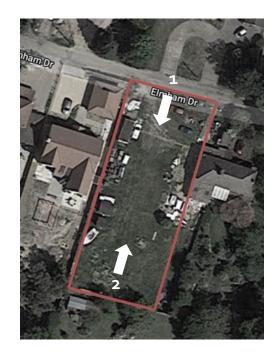

Item: 13

#### DC/20/2772/FUL

Proposed erection of two detached houses with associated parking and landscaping

Land adjacent Peeler, Elmham Drive, Foxhall, Ipswich



### Site Location Plan





### Aerial View



# Photos (1 of 2)







# Photos (2 of 2)







### Proposed Block Plan



#### Proposed Floor Plans







## Proposed Elevations





#### Proposed Street Scene



#### **Main Considerations**

- Impact on character of street scene;
- Provision of two new smaller detached dwellings;
- Efficient use of land on a large plot.

#### Recommendation

**Approve** planning permission subject to the conditions summarised below:

- 1) Standard three year time limit for implementation;
- 2) Approved Plans/Drawings;
- Materials as submitted;
- 4) Discovery of unexpected contamination;
- 5) Details of refuse bin presentation areas to be submitted;
- 6) Provision of vehicle parking and manoeuvring prior to first use;
- 7) Submission of landscaping work details prior to commencement.