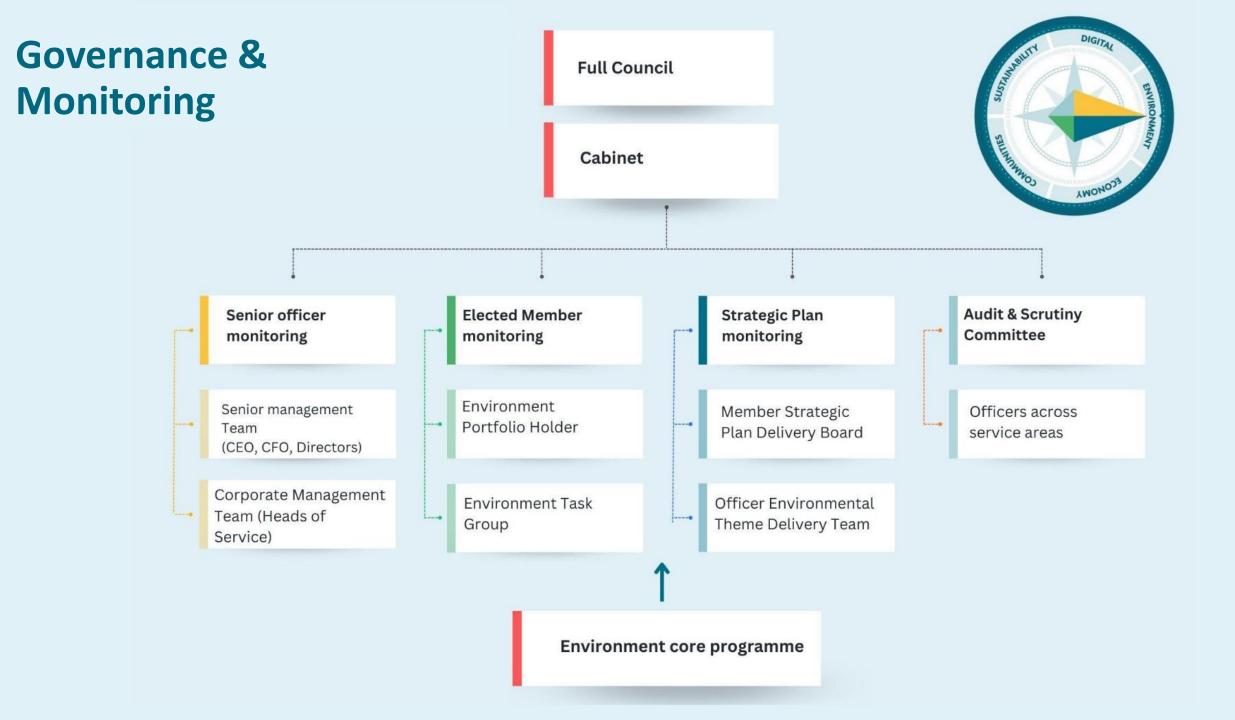

carbon mobility            | Cycling and Walking Strategy, Strategic<br>transport and sustainable mobility planning<br>through Regeneration, Housing, Asset<br>Management and Planning functions. | Supporting Transport East's Decarbonisation<br>programme and Suffolk Climate Emergency<br>Plan's low carbon mobility projects e.g.<br>supporting EV charger network development. |
| 6. Circular economy: Recycling &<br>reducing use of resources          | Recycling & waste programme, procurement<br>strategy, Environmental Protection, Planning<br>policies                                                                 | Resource & Waste Strategy (RAWS - emerging)                                                                                                                                      |





#### Single view of the Environment Theme KPIs CARING FOR OUR ENVIRONMENT East Suffolk Council Strategic Plan 2020-2024

Click here to follow li





Climate optimism Climate plan Climate action