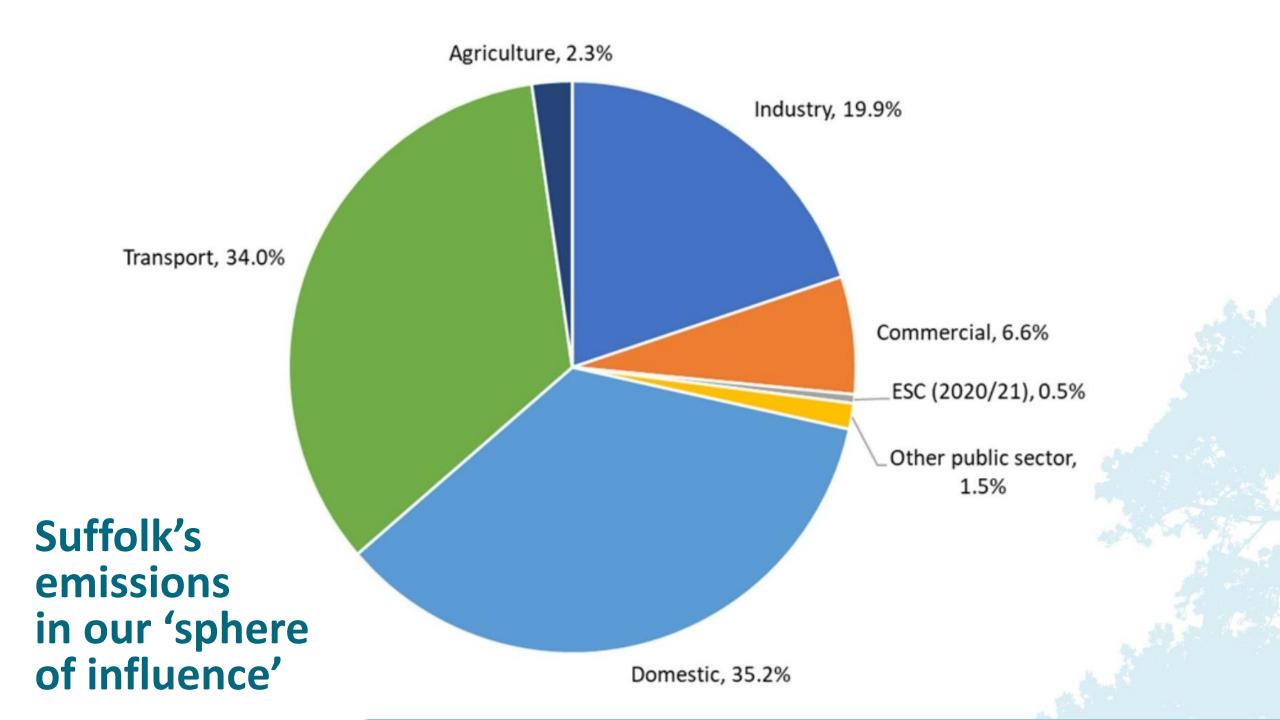

a 23 | Protection, education and influence                    |



### Our net zero journey





27.9% reduction in consumption of gas comparing 2021/22 to 2016/17.

35% reduction in total quantified emissions over the period 2016/17 to 2021/22.



Emissions from Grid electricity consumption in 2021/22 down 52.9% compared to 2017/18.



64.8% reduction in emissions from energy use at our Lowestoft offices since we moved to Riverside in 2014/15.



61.3% reduction in miles travelled on council business in 2021/22 compared to 2013/14. Total business travel emissions down 66.1% compared to 2013/14.



80.6% reduction in emissions from energy use at our Melton offices since we moved to East Suffolk House in 2015/16.



4.4% reduction in use of fuel by our fleet in 2021/22 compared to 2013/14



### **Our Powers, Duties & Services**

|                                       |