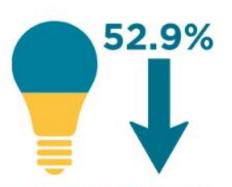

### Our net zero journey

27.9% reduction in consumption of gas comparing 2021/22 to 2016/17.

35% reduction in total quantified emissions over the period 2016/17 to 2021/22.

Emissions from Grid electricity consumption in 2021/22 down 52.9% compared to 2017/18.