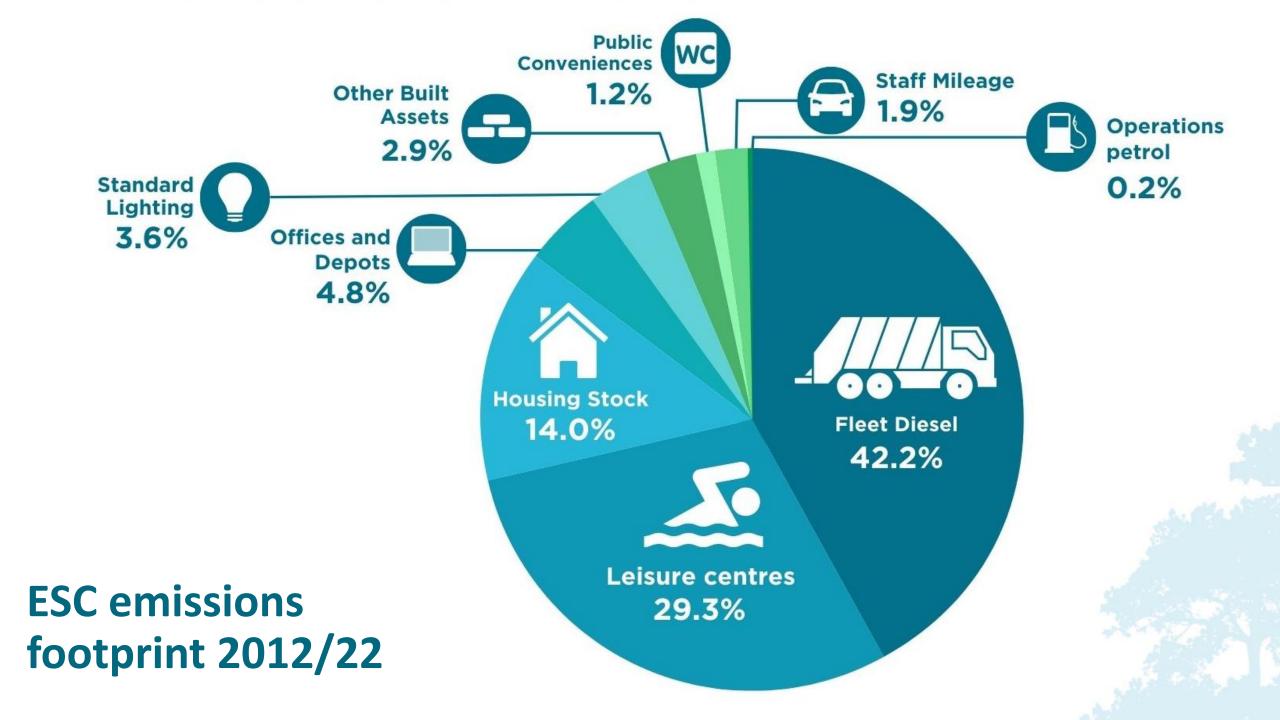

### Our net zero journey

27.9% reduction in consumption of gas comparing 2021/22 to 2016/17.

35% reduction in total quantified emissions over the period 2016/17 to 2021/22.

Emissions from Grid electricity consumption in 2021/22 down 52.9% compared to 2017/18.

64.8% reduction in emissions from energy use at our Lowestoft offices since we moved to Riverside in 2014/15.

61.3% reduction in miles travelled on council business in 2021/22 compared to 2013/14. Total business travel emissions down 66.1% compared to 2013/14.

80.6% reduction in emissions from energy use at our Melton offices since we moved to East Suffolk House in 2015/16.

4.4% reduction in use of fuel by our fleet in 2021/22 compared to 2013/14