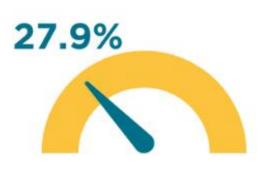

### Our net zero journey

27.9% reduction in consumption of gas comparing 2021/22 to 2016/17.

35% reduction in total quantified emissions over the period 2016/17 to 2021/22.

Emissions from Grid electricity consumption in 2021/22 down 52.9% compared to 2017/18.