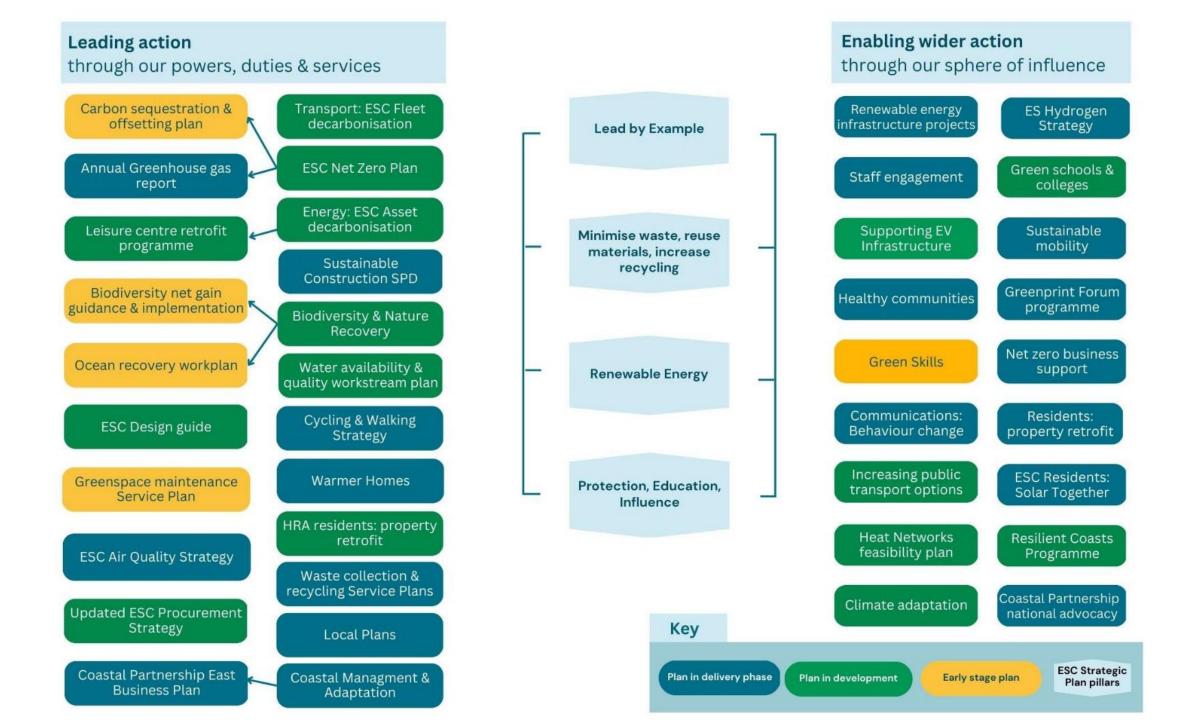

#### **ESC Strategic Plan**: Environment Theme Priorities

| Priority<br>Area 20 | Lead by example                                        |
|---------------------|--------------------------------------------------------|
| Priority<br>Area 21 | Minimise waste, reuse<br>materials, increase recycling |
| Priority<br>Area 22 | Renewable energy                                       |
| Priority<br>Area 23 | Protection, education and influence                    |

| Priorities                                                             | Leading: Internal examples                                                                                                                                           | Enabling: External examples                                                                                                                                                      |
|------------------------------------------------------------------------|----------------------------------------------------------------------------------------------------------------------------------------------------------------------|----------------------------------------------------------------------------------------------------------------------------------------------------------------------------------|
| 1. Net zero: Reducing our footprint to<br>deliver net zero             | Low emissions fleet, leisure centre<br>decarbonisation programme, buildings & asset<br>decarbonisation plan (emerging), Planning<br>policies                         | Supporting the Suffolk Climate Emergency<br>Plan delivery, and 2030 net zero ambition for<br>the county.                                                                         |
| 2. Energy: Delivery of low carbon<br>energy projects                   | Planning policies, Energy Teams, green<br>hydrogen strategy (emerging)                                                                                               | Facilitating the delivery of consented nationally significant energy and infrastructure projects.                                                                                |
| 3. Low energy homes: Reducing energy use, increasing use of renewables | Warmer homes, HRA property retrofit<br>programme (emerging), Planning policies                                                                                       | Warmer homes, solar together, home energy<br>advice services and loans                                                                                                           |
| 4. Nature: Biodiversity loss & habitat restoration                     | Biodiversity programmes e.g. pardon the weeds,<br>tree planting; Biodiversity Net Gain (emerging),<br>Planning policies                                              | Supporting the Greenprint forum, informing the Local Nature Recovery Strategy (emerging)                                                                                         |
| 5. Sustainable transport: Supporting<br>low carbon mobility            | Cycling and Walking Strategy, Strategic<br>transport and sustainable mobility planning<br>through Regeneration, Housing, Asset<br>Management and Planning functions. | Supporting Transport East's Decarbonisation<br>programme and Suffolk Climate Emergency<br>Plan's low carbon mobility projects e.g.<br>supporting EV charger network development. |
| 6. Circular economy: Recycling &<br>reducing use of resources          | Recycling & waste programme, procurement<br>strategy, Environmental Protection, Planning<br>policies                                                                 | Resource & Waste Strategy (RAWS - emerging)                                                                                                                                      |