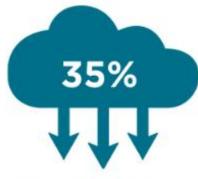

### Our net zero journey

27.9% reduction in consumption of gas comparing 2021/22 to 2016/17.

35% reduction in total quantified emissions over the period 2016/17 to 2021/22.

Emissions from Grid electricity consumption in 2021/22 down 52.9% compared to 2017/18.