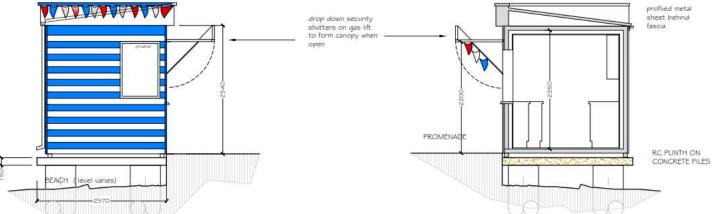

### Item X:

DC/22/1996/FUL Replacement beach side kiosk adjacent to promenade.

Kiosk Site Near Bent Hill, The Promenade, Undercliff Road West, Felixstowe Suffolk, IP11 2AB



## Summary

This application seeks full planning permission for the siting of a replacement beach side kiosk adjacent to promenade, near to the junction of Bent Hill with Undercliff Road West. The scheme is considered acceptable and is recommended for approval.

As the applicant and landowner is East Suffolk Council, the proposal is to be determined at planning committee in accordance with the scheme of delegation.

## Site location plan



BING

# Proposed block plan and aerial view

#### PROMENADE





## Site photos









### Elevations





#### ELEVATION FACING PROMENADE





## Material planning considerations

The following material planning considerations have been considered – as addressed within the reporting:

- Visual amenity
- Impact on conservation area
- Coastal environment and flood risk

#### Recommendation

**Authority to approve** subject to confirmation from East Suffolk Council Coastal Management team that the CEVA satisfies their requirements.

Proposed conditions as outlined within the report – summarised below:

- Time limit for commencement
- Approved plans
- Hours of use
- Compliance with Coastal Erosion Vulnerability Assessment (CEVA)