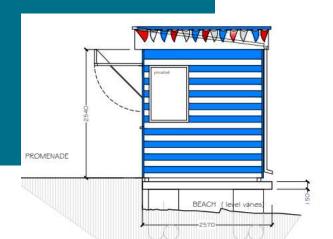

### Item X:

DC/22/1996/FUL Replacement beach side kiosk adjacent to promenade.

Kiosk Site Near Bent Hill, The Promenade, Undercliff Road West, Felixstowe Suffolk, IP11 2AB



## Summary

This application seeks full planning permission for the siting of a replacement beach side kiosk adjacent to promenade, near to the junction of Bent Hill with Undercliff Road West. The scheme is considered acceptable and is recommended for approval.

As the applicant and landowner is East Suffolk Council, the proposal is to be determined at planning committee in accordance with the scheme of delegation.

## Site location plan



BING

# Proposed block plan and aerial view

#### PROMENADE





## Site photos









### Elevations





#### ELEVATION FACING PROMENADE





## Material planning considerations

The following material planning considerations have been considered – as addressed within the reporting:

- Visual amenity
- Impact on conservation area
- Coastal environment and flood risk

#### Recommendation

**Authority to approve** subject to confirmation from East Suffolk Council Coastal Management team that the CEVA satisfies their requirements.

Proposed conditions as outlined within the report – summarised below:

- Time limit for commencement
- Approved plans
- Hours of use
- Compliance with Coastal Erosion Vulnerability Assessment (CEVA)