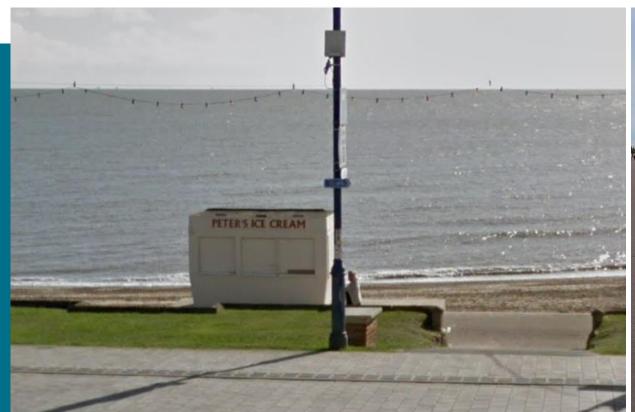

### Item X:

DC/22/1996/FUL Replacement beach side kiosk adjacent to promenade.

Kiosk Site Near Bent Hill, The Promenade, Undercliff Road West, Felixstowe Suffolk, IP11 2AB



## Summary

This application seeks full planning permission for the siting of a replacement beach side kiosk adjacent to promenade, near to the junction of Bent Hill with Undercliff Road West. The scheme is considered acceptable and is recommended for approval.

As the applicant and landowner is East Suffolk Council, the proposal is to be determined at planning committee in accordance with the scheme of delegation.

## Site location plan



BING

# Proposed block plan and aerial view

#### PROMENADE





## Site photos









### Elevations





#### ELEVATION FACING PROMENADE





## Material planning considerations

The following material planning considerations have been considered – as addressed within the reporting:

- Visual amenity
- Impact on conservation area
- Coastal environment and flood risk

#### Recommendation

**Authority to approve** subject to confirmation from East Suffolk Council Coastal Management team that the CEVA satisfies their requirements.

Proposed conditions as outlined within the report – summarised below:

- Time limit for commencement
- Approved plans
- Hours of use
- Compliance with Coastal Erosion Vulnerability Assessment (CEVA)