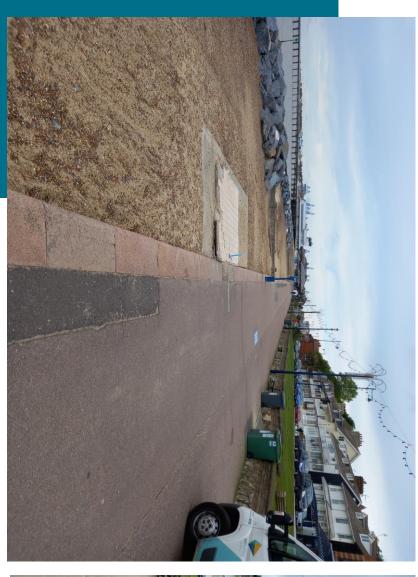

### Item X:

DC/22/1996/FUL Replacement beach side kiosk adjacent to promenade.

Kiosk Site Near Bent Hill, The Promenade, Undercliff Road West, Felixstowe Suffolk, IP11 2AB



## Summary

This application seeks full planning permission for the siting of a replacement beach side kiosk adjacent to promenade, near to the junction of Bent Hill with Undercliff Road West. The scheme is considered acceptable and is recommended for approval.

As the applicant and landowner is East Suffolk Council, the proposal is to be determined at planning committee in accordance with the scheme of delegation.

## Site location plan



BING

# Proposed block plan and aerial view

#### PROMENADE





## Site photos









### Elevations





#### ELEVATION FACING PROMENADE





## Material planning considerations

The following material planning considerations have been considered – as addressed within the reporting:

- Visual amenity
- Impact on conservation area
- Coastal environment and flood risk

#### Recommendation

**Authority to approve** subject to confirmation from East Suffolk Council Coastal Management team that the CEVA satisfies their requirements.

Proposed conditions as outlined within the report – summarised below:

- Time limit for commencement
- Approved plans
- Hours of use
- Compliance with Coastal Erosion Vulnerability Assessment (CEVA)