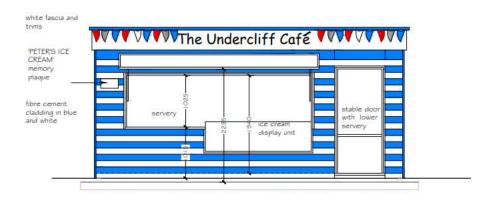

### Item X:

DC/22/1996/FUL Replacement beach side kiosk adjacent to promenade.

Kiosk Site Near Bent Hill, The Promenade, Undercliff Road West, Felixstowe Suffolk, IP11 2AB



## Summary

This application seeks full planning permission for the siting of a replacement beach side kiosk adjacent to promenade, near to the junction of Bent Hill with Undercliff Road West. The scheme is considered acceptable and is recommended for approval.

As the applicant and landowner is East Suffolk Council, the proposal is to be determined at planning committee in accordance with the scheme of delegation.

## Site location plan



BING

# Proposed block plan and aerial view

#### PROMENADE





## Site photos









### Elevations





#### ELEVATION FACING PROMENADE





## Material planning considerations

The following material planning considerations have been considered – as addressed within the reporting:

- Visual amenity
- Impact on conservation area
- Coastal environment and flood risk

#### Recommendation

**Authority to approve** subject to confirmation from East Suffolk Council Coastal Management team that the CEVA satisfies their requirements.

Proposed conditions as outlined within the report – summarised below:

- Time limit for commencement
- Approved plans
- Hours of use
- Compliance with Coastal Erosion Vulnerability Assessment (CEVA)