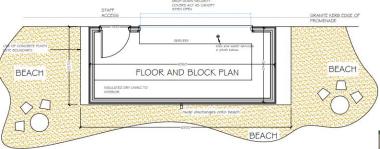

### Item X:

DC/22/1996/FUL Replacement beach side kiosk adjacent to promenade.

Kiosk Site Near Bent Hill, The Promenade, Undercliff Road West, Felixstowe Suffolk, IP11 2AB



## Summary

This application seeks full planning permission for the siting of a replacement beach side kiosk adjacent to promenade, near to the junction of Bent Hill with Undercliff Road West. The scheme is considered acceptable and is recommended for approval.

As the applicant and landowner is East Suffolk Council, the proposal is to be determined at planning committee in accordance with the scheme of delegation.

## Site location plan



BING

# Proposed block plan and aerial view

#### PROMENADE





## Site photos









### Elevations





#### ELEVATION FACING PROMENADE





## Material planning considerations

The following material planning considerations have been considered – as addressed within the reporting:

- Visual amenity
- Impact on conservation area
- Coastal environment and flood risk

#### Recommendation

**Authority to approve** subject to confirmation from East Suffolk Council Coastal Management team that the CEVA satisfies their requirements.

Proposed conditions as outlined within the report – summarised below:

- Time limit for commencement
- Approved plans
- Hours of use
- Compliance with Coastal Erosion Vulnerability Assessment (CEVA)