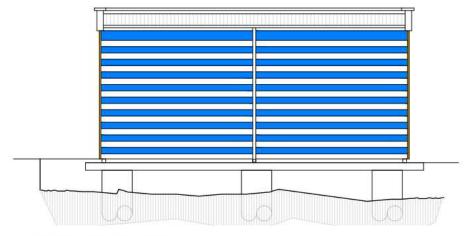

### Item X:

DC/22/1996/FUL Replacement beach side kiosk adjacent to promenade.

Kiosk Site Near Bent Hill, The Promenade, Undercliff Road West, Felixstowe Suffolk, IP11 2AB



## Summary

This application seeks full planning permission for the siting of a replacement beach side kiosk adjacent to promenade, near to the junction of Bent Hill with Undercliff Road West. The scheme is considered acceptable and is recommended for approval.

As the applicant and landowner is East Suffolk Council, the proposal is to be determined at planning committee in accordance with the scheme of delegation.

## Site location plan



BING

# Proposed block plan and aerial view

#### PROMENADE





## Site photos









### Elevations





#### ELEVATION FACING PROMENADE





## Material planning considerations

The following material planning considerations have been considered – as addressed within the reporting:

- Visual amenity
- Impact on conservation area
- Coastal environment and flood risk

#### Recommendation

**Authority to approve** subject to confirmation from East Suffolk Council Coastal Management team that the CEVA satisfies their requirements.

Proposed conditions as outlined within the report – summarised below:

- Time limit for commencement
- Approved plans
- Hours of use
- Compliance with Coastal Erosion Vulnerability Assessment (CEVA)