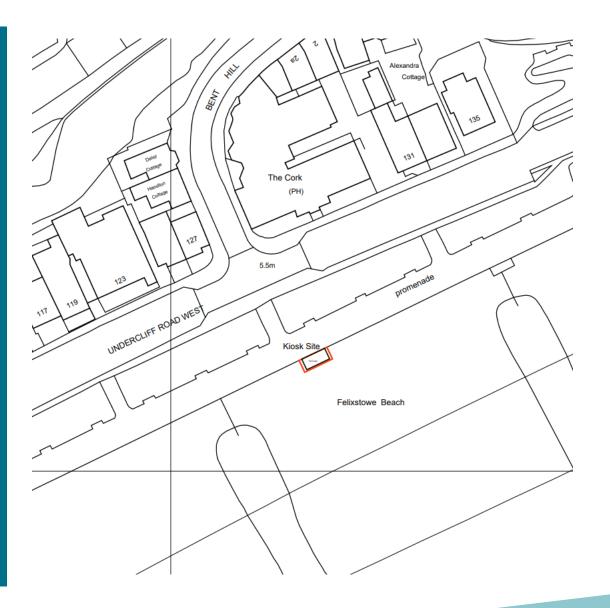

### Item X:

DC/22/1996/FUL Replacement beach side kiosk adjacent to promenade.

Kiosk Site Near Bent Hill, The Promenade, Undercliff Road West, Felixstowe Suffolk, IP11 2AB

## Site location plan

BING