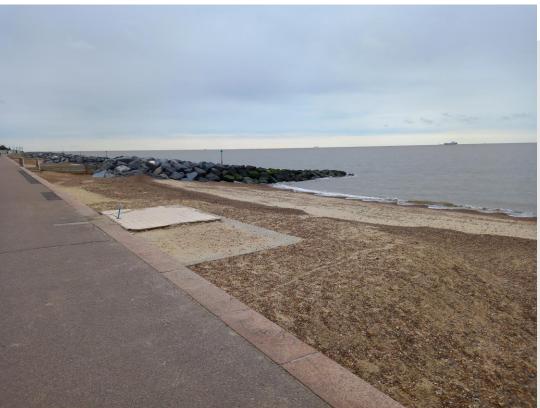

### Item X:

DC/22/1996/FUL Replacement beach side kiosk adjacent to promenade.

Kiosk Site Near Bent Hill, The Promenade, Undercliff Road West, Felixstowe Suffolk, IP11 2AB



## Summary

This application seeks full planning permission for the siting of a replacement beach side kiosk adjacent to promenade, near to the junction of Bent Hill with Undercliff Road West. The scheme is considered acceptable and is recommended for approval.

As the applicant and landowner is East Suffolk Council, the proposal is to be determined at planning committee in accordance with the scheme of delegation.

## Site location plan



BING

# Proposed block plan and aerial view

#### PROMENADE





## Site photos









### Elevations





#### ELEVATION FACING PROMENADE





## Material planning considerations

The following material planning considerations have been considered – as addressed within the reporting:

- Visual amenity
- Impact on conservation area
- Coastal environment and flood risk

#### Recommendation

**Authority to approve** subject to confirmation from East Suffolk Council Coastal Management team that the CEVA satisfies their requirements.

Proposed conditions as outlined within the report – summarised below:

- Time limit for commencement
- Approved plans
- Hours of use
- Compliance with Coastal Erosion Vulnerability Assessment (CEVA)