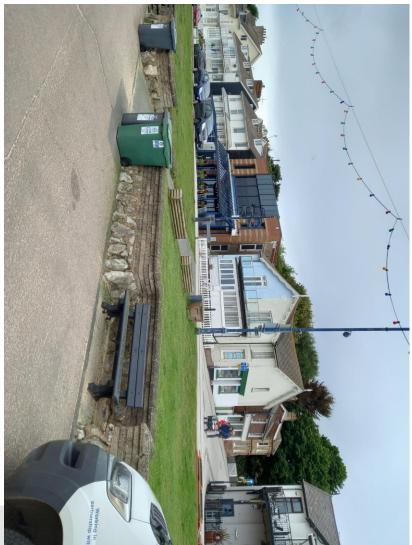

### Item X:

DC/22/1996/FUL Replacement beach side kiosk adjacent to promenade.

Kiosk Site Near Bent Hill, The Promenade, Undercliff Road West, Felixstowe Suffolk, IP11 2AB



## Summary

This application seeks full planning permission for the siting of a replacement beach side kiosk adjacent to promenade, near to the junction of Bent Hill with Undercliff Road West. The scheme is considered acceptable and is recommended for approval.

As the applicant and landowner is East Suffolk Council, the proposal is to be determined at planning committee in accordance with the scheme of delegation.

## Site location plan



BING

# Proposed block plan and aerial view

#### PROMENADE





## Site photos









### Elevations





#### ELEVATION FACING PROMENADE





## Material planning considerations

The following material planning considerations have been considered – as addressed within the reporting:

- Visual amenity
- Impact on conservation area
- Coastal environment and flood risk

#### Recommendation

**Authority to approve** subject to confirmation from East Suffolk Council Coastal Management team that the CEVA satisfies their requirements.

Proposed conditions as outlined within the report – summarised below:

- Time limit for commencement
- Approved plans
- Hours of use
- Compliance with Coastal Erosion Vulnerability Assessment (CEVA)