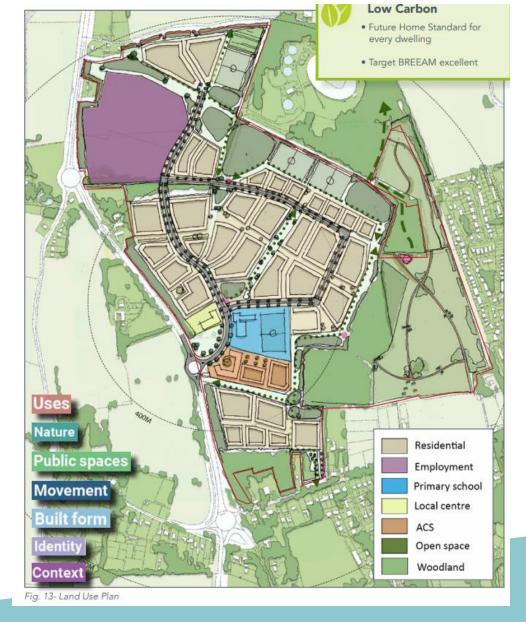

Item: 5
Strategic Planning Committee
Major Sites Update

10<sup>th</sup> October 2022

# Ben Woolnough

Planning Manager (Development Management, Major Sites and Infrastructure)









#### North of Lowestoft Garden Village

#### 1300 homes











Figure 8 - Kirkley Waterfront and Sustainable Urban Neighbourhood site



Figure 11 - Land south of The Street, Carlton Colville/Gisleham illustrative masterplan



Figure 13 - Beccles and Worlingham Garden Neighbourhood outline masterplan



### South Saxmundham Garden Neighbourhood 800 homes





## Brightwell Lakes

To assist with S106 monitoring I have provided the table below which shows the month / year we anticipate to reach occupations. This may evolve if we sell any of the housing parcels, if that's the case I will send you an updated version.

| Brightwell Lakes - S106 / WIP Triggers |    |    |        |      |      |    |      |     |      |     |      |     |      |     |      |     |      |     |      |     |      |      |      |      |      |      |      |      |      |