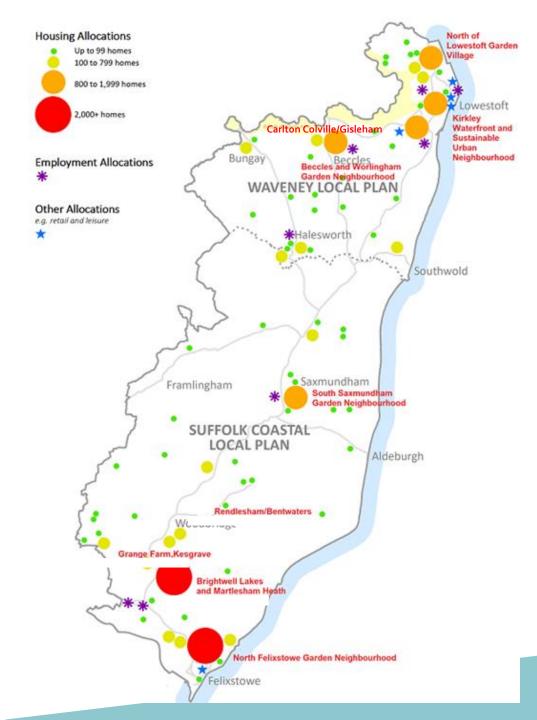

#### North of Lowestoft Garden Village

#### 1300 homes

Figure 8 - Kirkley Waterfront and Sustainable Urban Neighbourhood site

Figure 11 - Land south of The Street, Carlton Colville/Gisleham illustrative masterplan

Figure 13 - Beccles and Worlingham Garden Neighbourhood outline masterplan

### South Saxmundham Garden Neighbourhood 800 homes