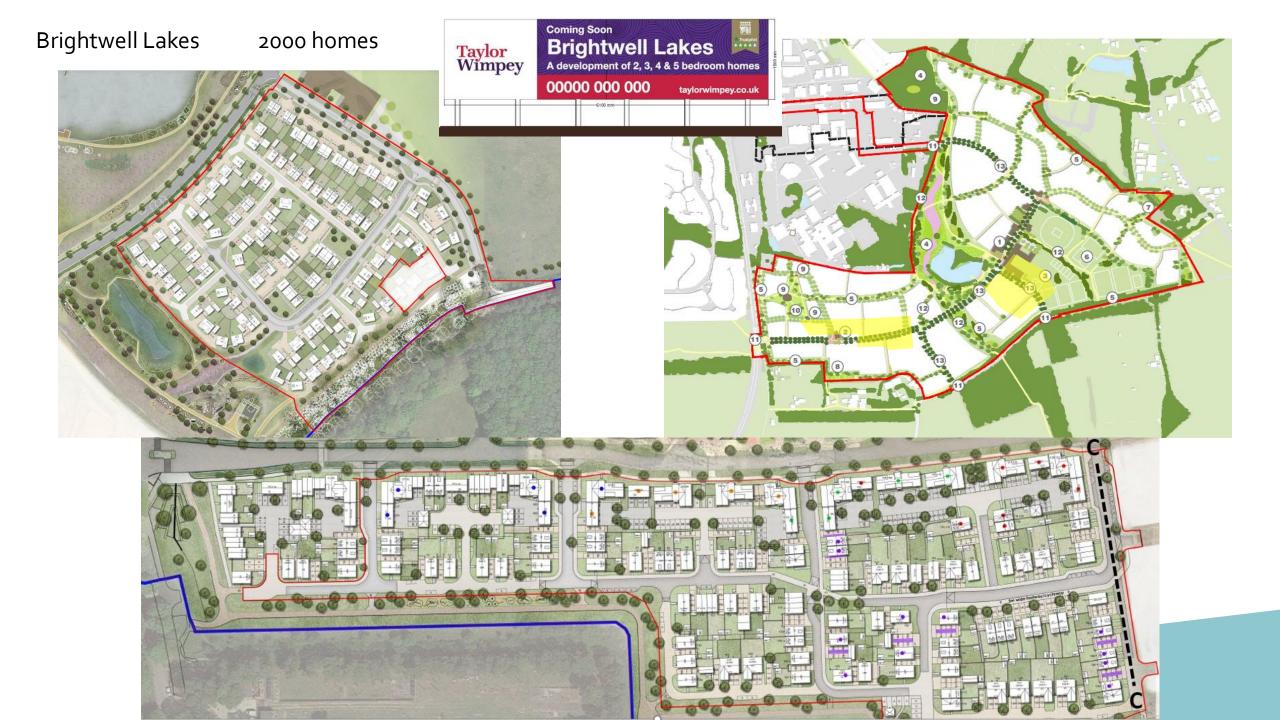

## Brightwell Lakes

To assist with S106 monitoring I have provided the table below which shows the month / year we anticipate to reach occupations. This may evolve if we sell any of the housing parcels, if that's the case I will send you an updated version.