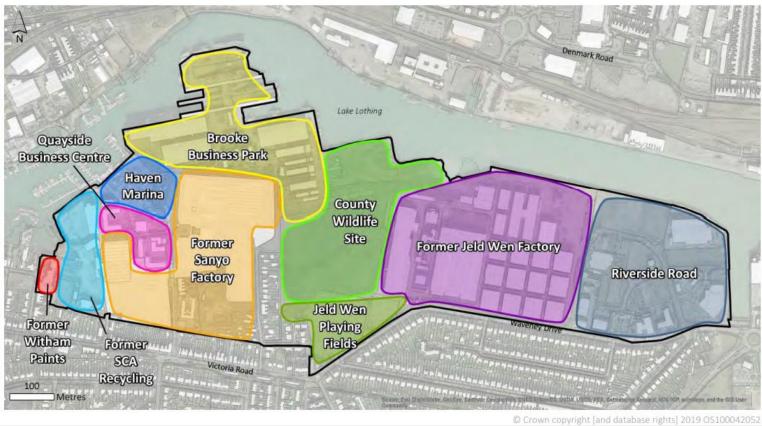

#### 1300 homes

Figure 8 - Kirkley Waterfront and Sustainable Urban Neighbourhood site

Figure 11 - Land south of The Street, Carlton Colville/Gisleham illustrative masterplan

Figure 13 - Beccles and Worlingham Garden Neighbourhood outline masterplan