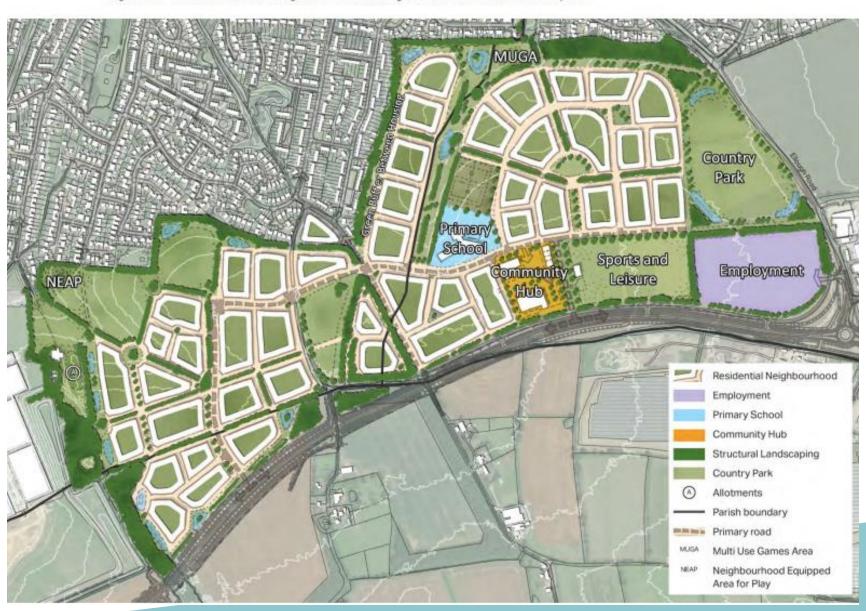

Item: 5
Strategic Planning Committee
Major Sites Update

10<sup>th</sup> October 2022

# Ben Woolnough

Planning Manager (Development Management, Major Sites and Infrastructure)









#### North of Lowestoft Garden Village

#### 1300 homes











Figure 8 - Kirkley Waterfront and Sustainable Urban Neighbourhood site



Figure 11 - Land south of The Street, Carlton Colville/Gisleham illustrative masterplan



Figure 13 - Beccles and Worlingham Garden Neighbourhood outline masterplan



### South Saxmundham Garden Neighbourhood 800 homes





## Brightwell Lakes

To assist with S106 monitoring I have provided the table below which shows the month / year we anticipate to reach occupations. This may evolve if we sell any of the housing parcels, if that's the case I will send you an updated version.

| Brightwell Lakes - S106 / WIP Triggers |    |    |        |      |      |    |      |     |      |     |      |     |      |     |      |     |      |     |      |     |      |      |      |      |      |      |      |      |      |      |      |      |      |      |      |      |
|----------------------------------------|----|----|--------|------|------|----|------|-----|------|-----|------|-----|------|-----|------|-----|------|-----|------|-----|------|------|------|-----