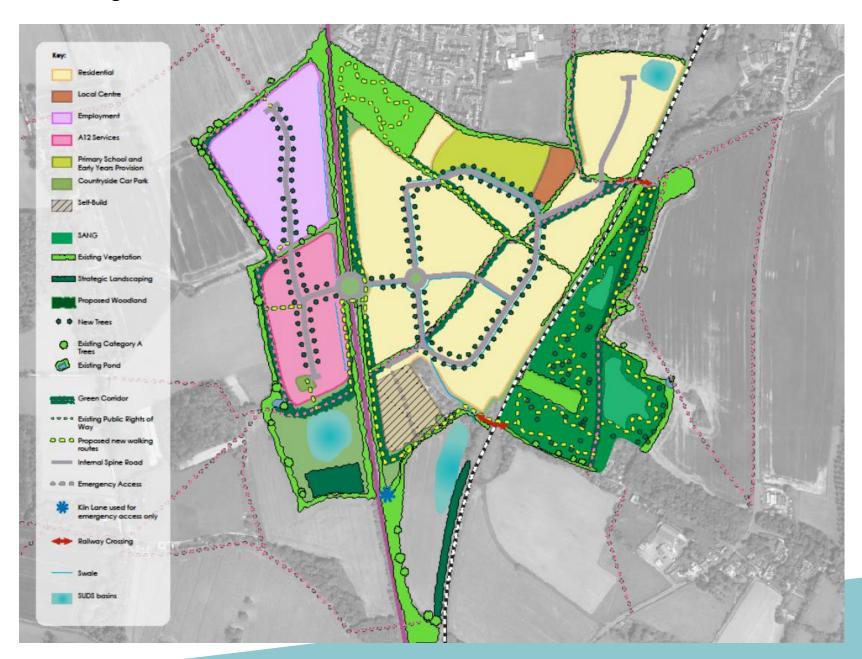

#### 1300 homes

Figure 8 - Kirkley Waterfront and Sustainable Urban Neighbourhood site

Figure 11 - Land south of The Street, Carlton Colville/Gisleham illustrative masterplan

Figure 13 - Beccles and Worlingham Garden Neighbourhood outline masterplan