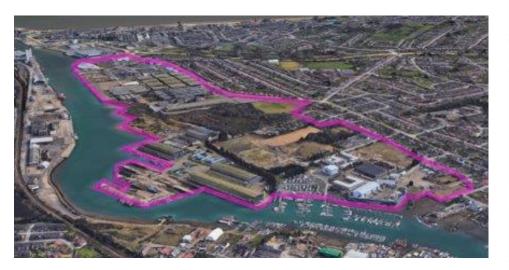

#### 1300 homes

Figure 8 - Kirkley Waterfront and Sustainable Urban Neighbourhood site

Figure 11 - Land south of The Street, Carlton Colville/Gisleham illustrative masterplan

Figure 13 - Beccles and Worlingham Garden Neighbourhood outline masterplan