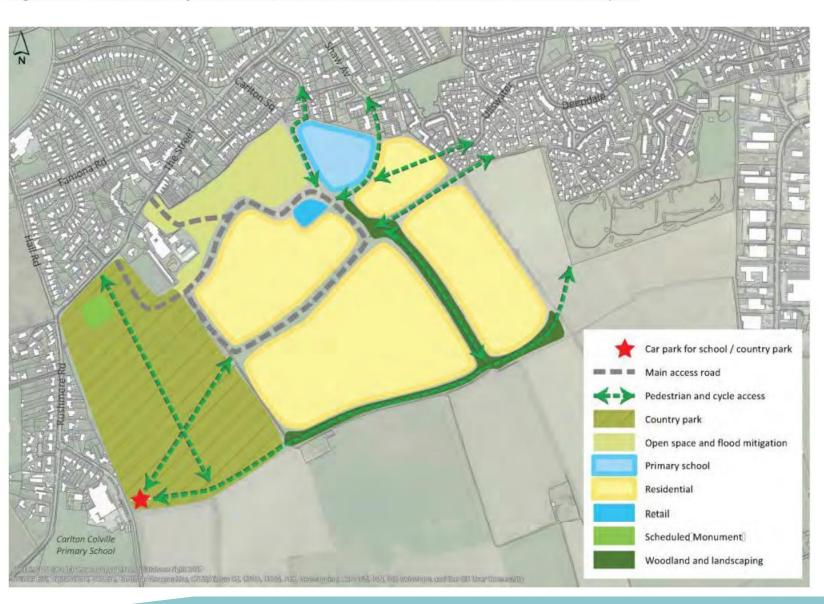

Item: 5
Strategic Planning Committee
Major Sites Update

10<sup>th</sup> October 2022

# Ben Woolnough

Planning Manager (Development Management, Major Sites and Infrastructure)









#### North of Lowestoft Garden Village

#### 1300 homes











Figure 8 - Kirkley Waterfront and Sustainable Urban Neighbourhood site



Figure 11 - Land south of The Street, Carlton Colville/Gisleham illustrative masterplan



Figure 13 - Beccles and Worlingham Garden Neighbourhood outline masterplan



### South Saxmundham Garden Neighbourhood 800 homes





## Brightwell Lakes

To assist with S106 monitoring I have provided the table below which shows the month / year we anticipate to reach occupations. This may evolve if we sell any of the housing parcels, if that's the case I will send you an updated version.

| Brightwell Lakes - S106 / WIP Triggers |    |    |        |      |      |    |      |     |      |     |      |     |      |     |      |     |      |     |      |     |      |      |      |      |      |      |      |      |      |      |      |      |      |      |      |      |
|----------------------------------------|----|----|--------|------|------|----|------|-----|------|-----|------|-----|