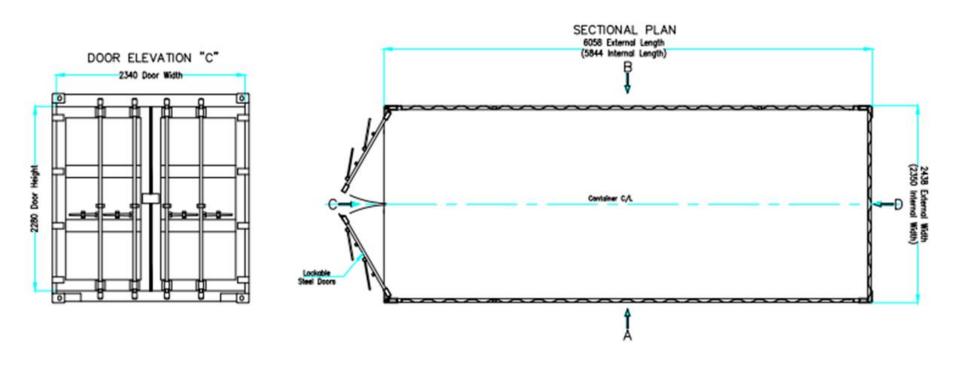

#### Item 8:

## DC/20/2835/FUL

Provision of 10 x No. Shipping Containers to Facilitate Self Storage Use, Together with Associated Parking Facilities, Security fencing, CCTV Cameras and lighting.

The Nursery, Main Road, Pettistree



Photographs – Google Earth

Application site



# Site Location Plan



# Proposed Block Plan



Photographs – Google Earth, View looking North East

Application site



Photographs – Google Earth



## Photographs – Pallets marking approximate height and location of containers





### Photograph – View from Loudham Hall Road looking towards the pallets



#### **Proposed Container Elevations & Floor Plan**









#### Recommendation

**Approve Planning Permission with conditions;** 

- Time Limit
- Development in accordance with the approved plans
- Material finishes as submitted
- External lighting scheme to be submitted
- Details of boundary treatment (security fence) to be submitted
- Hours to be the same as existing nursery