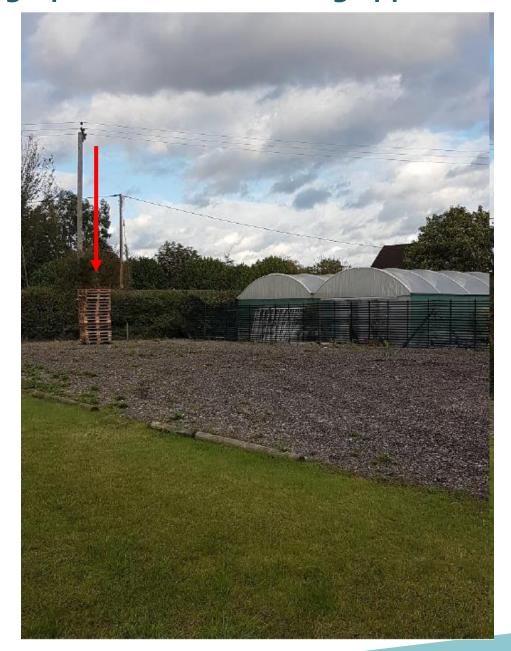

#### Item 8:

## DC/20/2835/FUL

Provision of 10 x No. Shipping Containers to Facilitate Self Storage Use, Together with Associated Parking Facilities, Security fencing, CCTV Cameras and lighting.

The Nursery, Main Road, Pettistree



Photographs – Google Earth

Application site



# Site Location Plan



# Proposed Block Plan



Photographs – Google Earth, View looking North East

Application site



Photographs – Google Earth



## Photographs – Pallets marking approximate height and location of containers





### Photograph – View from Loudham Hall Road looking towards the pallets



#### **Proposed Container Elevations & Floor Plan**









#### Recommendation

**Approve Planning Permission with conditions;** 

- Time Limit
- Development in accordance with the approved plans
- Material finishes as submitted
- External lighting scheme to be submitted
- Details of boundary treatment (security fence) to be submitted
- Hours to be the same as existing nursery