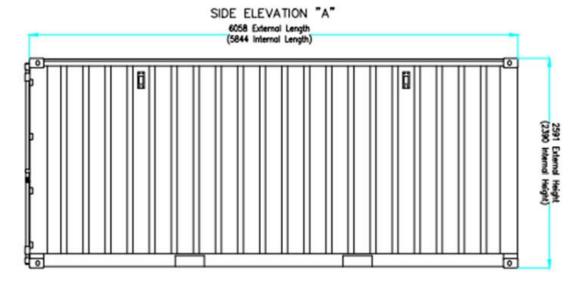

#### Item 8:

## DC/20/2835/FUL

Provision of 10 x No. Shipping Containers to Facilitate Self Storage Use, Together with Associated Parking Facilities, Security fencing, CCTV Cameras and lighting.

The Nursery, Main Road, Pettistree



Photographs – Google Earth

Application site



# Site Location Plan



# Proposed Block Plan



Photographs – Google Earth, View looking North East

Application site



Photographs – Google Earth



## Photographs – Pallets marking approximate height and location of containers





### Photograph – View from Loudham Hall Road looking towards the pallets



#### **Proposed Container Elevations & Floor Plan**









#### Recommendation

**Approve Planning Permission with conditions;** 

- Time Limit
- Development in accordance with the approved plans
- Material finishes as submitted
- External lighting scheme to be submitted
- Details of boundary treatment (security fence) to be submitted
- Hours to be the same as existing nursery