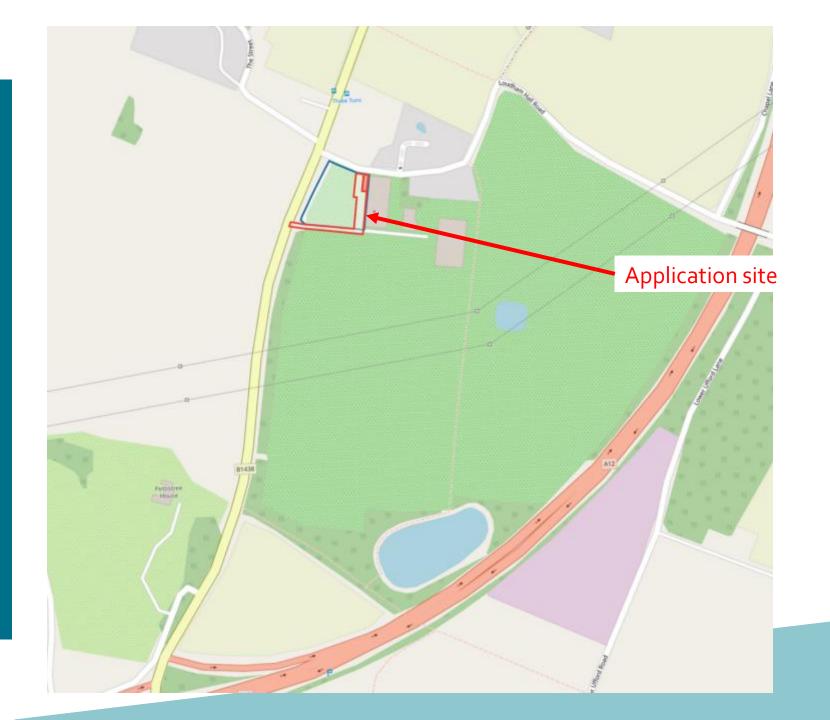

#### Item 8:

## DC/20/2835/FUL

Provision of 10 x No. Shipping Containers to Facilitate Self Storage Use, Together with Associated Parking Facilities, Security fencing, CCTV Cameras and lighting.

The Nursery, Main Road, Pettistree



Photographs – Google Earth

Application site



# Site Location Plan



# Proposed Block Plan



Photographs – Google Earth, View looking North East

Application site



Photographs – Google Earth



## Photographs – Pallets marking approximate height and location of containers





### Photograph – View from Loudham Hall Road looking towards the pallets



#### **Proposed Container Elevations & Floor Plan**









#### Recommendation

**Approve Planning Permission with conditions;** 

- Time Limit
- Development in accordance with the approved plans
- Material finishes as submitted
- External lighting scheme to be submitted
- Details of boundary treatment (security fence) to be submitted
- Hours to be the same as existing nursery