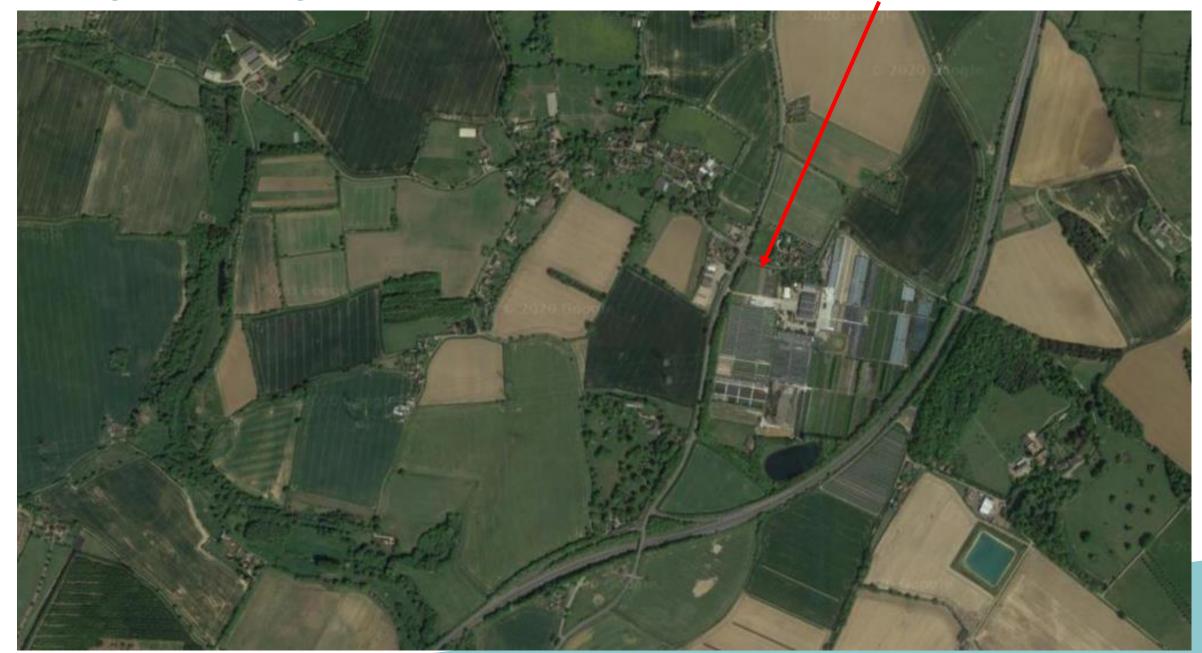

#### Item 8:

## DC/20/2835/FUL

Provision of 10 x No. Shipping Containers to Facilitate Self Storage Use, Together with Associated Parking Facilities, Security fencing, CCTV Cameras and lighting.

The Nursery, Main Road, Pettistree



Photographs – Google Earth

Application site



# Site Location Plan



# Proposed Block Plan



Photographs – Google Earth, View looking North East

Application site



Photographs – Google Earth



## Photographs – Pallets marking approximate height and location of containers





### Photograph – View from Loudham Hall Road looking towards the pallets



#### **Proposed Container Elevations & Floor Plan**









#### Recommendation

**Approve Planning Permission with conditions;** 

- Time Limit
- Development in accordance with the approved plans
- Material finishes as submitted
- External lighting scheme to be submitted
- Details of boundary treatment (security fence) to be submitted
- Hours to be the same as existing nursery