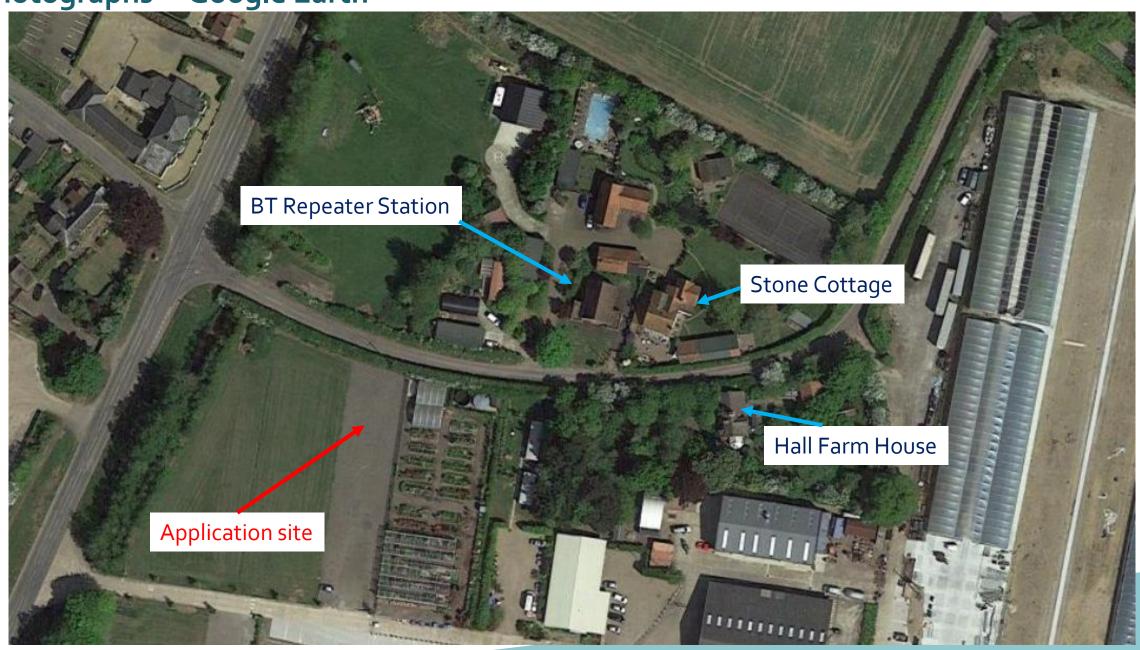

#### Item 8:

## DC/20/2835/FUL

Provision of 10 x No. Shipping Containers to Facilitate Self Storage Use, Together with Associated Parking Facilities, Security fencing, CCTV Cameras and lighting.

The Nursery, Main Road, Pettistree



Photographs – Google Earth

Application site



# Site Location Plan



# Proposed Block Plan



Photographs – Google Earth, View looking North East

Application site



Photographs – Google Earth



## Photographs – Pallets marking approximate height and location of containers





### Photograph – View from Loudham Hall Road looking towards the pallets



#### **Proposed Container Elevations & Floor Plan**









#### Recommendation

**Approve Planning Permission with conditions;** 

- Time Limit
- Development in accordance with the approved plans
- Material finishes as submitted
- External lighting scheme to be submitted
- Details of boundary treatment (security fence) to be submitted
- Hours to be the same as existing nursery