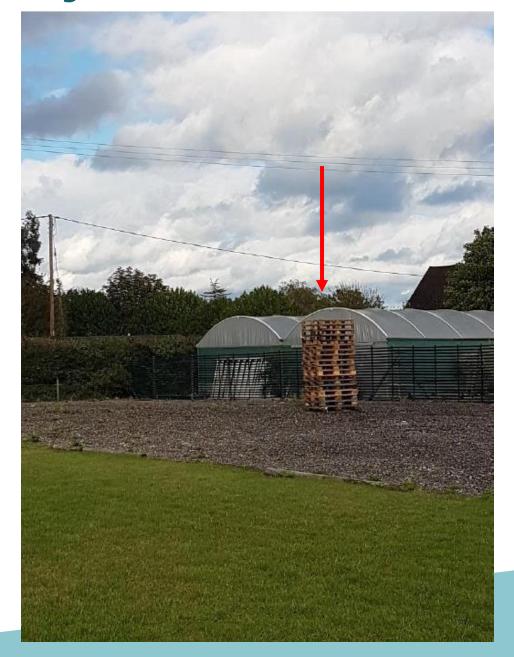

#### Item 8:

## DC/20/2835/FUL

Provision of 10 x No. Shipping Containers to Facilitate Self Storage Use, Together with Associated Parking Facilities, Security fencing, CCTV Cameras and lighting.

The Nursery, Main Road, Pettistree



Photographs – Google Earth

Application site



# Site Location Plan



# Proposed Block Plan



Photographs – Google Earth, View looking North East

Application site



Photographs – Google Earth



## Photographs – Pallets marking approximate height and location of containers





### Photograph – View from Loudham Hall Road looking towards the pallets



#### **Proposed Container Elevations & Floor Plan**









#### Recommendation

**Approve Planning Permission with conditions;** 

- Time Limit
- Development in accordance with the approved plans
- Material finishes as submitted
- External lighting scheme to be submitted
- Details of boundary treatment (security fence) to be submitted
- Hours to be the same as existing nursery