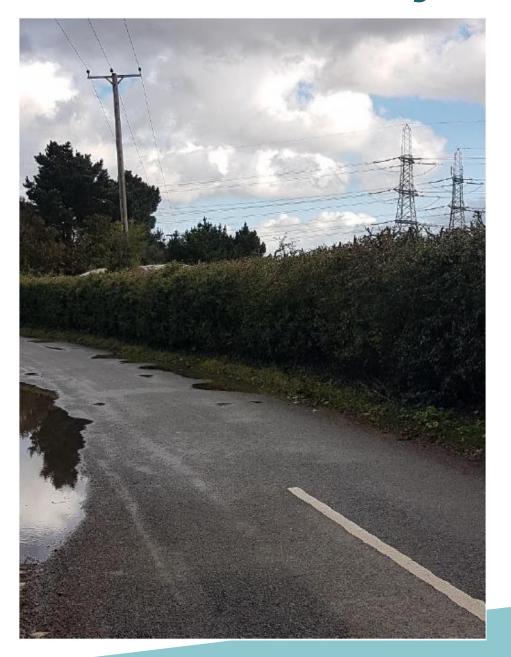

#### Item 8:

## DC/20/2835/FUL

Provision of 10 x No. Shipping Containers to Facilitate Self Storage Use, Together with Associated Parking Facilities, Security fencing, CCTV Cameras and lighting.

The Nursery, Main Road, Pettistree



Photographs – Google Earth

Application site



# Site Location Plan



# Proposed Block Plan



Photographs – Google Earth, View looking North East

Application site



Photographs – Google Earth



## Photographs – Pallets marking approximate height and location of containers





### Photograph – View from Loudham Hall Road looking towards the pallets



#### **Proposed Container Elevations & Floor Plan**









#### Recommendation

**Approve Planning Permission with conditions;** 

- Time Limit
- Development in accordance with the approved plans
- Material finishes as submitted
- External lighting scheme to be submitted
- Details of boundary treatment (security fence) to be submitted
- Hours to be the same as existing nursery