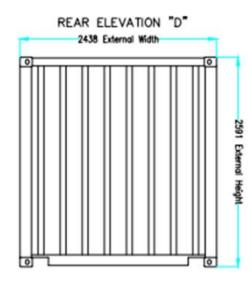

#### Item 8:

## DC/20/2835/FUL

Provision of 10 x No. Shipping Containers to Facilitate Self Storage Use, Together with Associated Parking Facilities, Security fencing, CCTV Cameras and lighting.

The Nursery, Main Road, Pettistree



Photographs – Google Earth

Application site



# Site Location Plan



# Proposed Block Plan



Photographs – Google Earth, View looking North East

Application site



Photographs – Google Earth



## Photographs – Pallets marking approximate height and location of containers





### Photograph – View from Loudham Hall Road looking towards the pallets



#### **Proposed Container Elevations & Floor Plan**









#### Recommendation

**Approve Planning Permission with conditions;** 

- Time Limit
- Development in accordance with the approved plans
- Material finishes as submitted
- External lighting scheme to be submitted
- Details of boundary treatment (security fence) to be submitted
- Hours to be the same as existing nursery