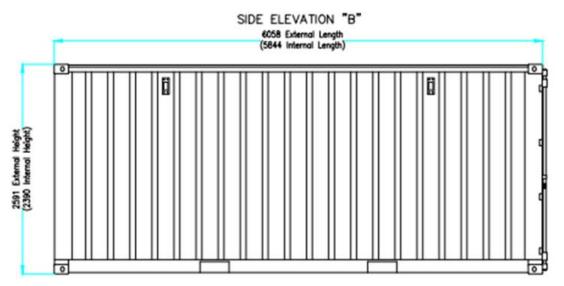

#### Item 8:

## DC/20/2835/FUL

Provision of 10 x No. Shipping Containers to Facilitate Self Storage Use, Together with Associated Parking Facilities, Security fencing, CCTV Cameras and lighting.

The Nursery, Main Road, Pettistree



Photographs – Google Earth

Application site



# Site Location Plan



# Proposed Block Plan



Photographs – Google Earth, View looking North East

Application site



Photographs – Google Earth



## Photographs – Pallets marking approximate height and location of containers





### Photograph – View from Loudham Hall Road looking towards the pallets



#### **Proposed Container Elevations & Floor Plan**









#### Recommendation

**Approve Planning Permission with conditions;** 

- Time Limit
- Development in accordance with the approved plans
- Material finishes as submitted
- External lighting scheme to be submitted
- Details of boundary treatment (security fence) to be submitted
- Hours to be the same as existing nursery