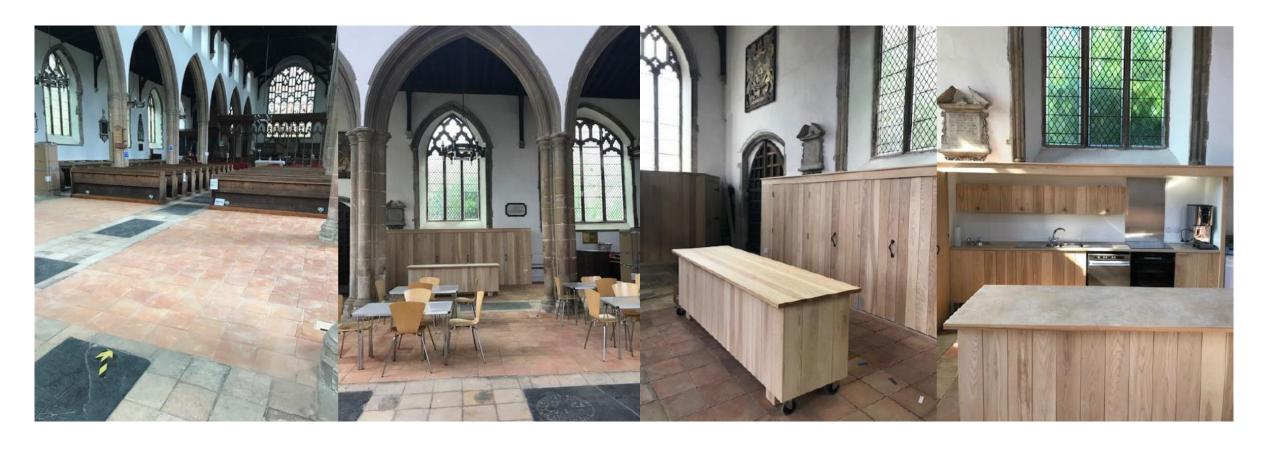

# QUALITY OF PLACE AWARDS 2020



### **COMMUNITY NOMINEES**







### COMMUNITY HIGHLY COMMENDED: ST MICHAEL'S CHURCH





# COMMUNITY WINNER: WESTLETON VILLAGE HALL













# LANDSCAPE WINNER: SIBTON PARK





# LANDSCAPE WINNER: SIBTON PARK

















### **CONSERVATION NOMINEES**











### **CONSERVATION WINNERS**



Highly Commended Moot Hall



Highly Commended Stanaway Farmhouse



<u>Winner</u>



### CONSERVATION HIGHLY COMMENDED: MOOT HALL









# CONSERVATION HIGHLY COMMENDED: STANAWAY HOUSE













# CONSERVATION WINNER: WINGFIELD HOUSE

















### **DESIGN NOMINEES**























### **DESIGN WINNERS**

#### **Highly Commended**



#### **Joint Winners**







# DESIGN HIGHLY COMMENDED: CEFAS











# DESIGN JOINT WINNER: PIGHTLE HOUSE

















# DESIGN JOINT WINNER: GAINSBOROUGH HOUSE















Nominations opening in April