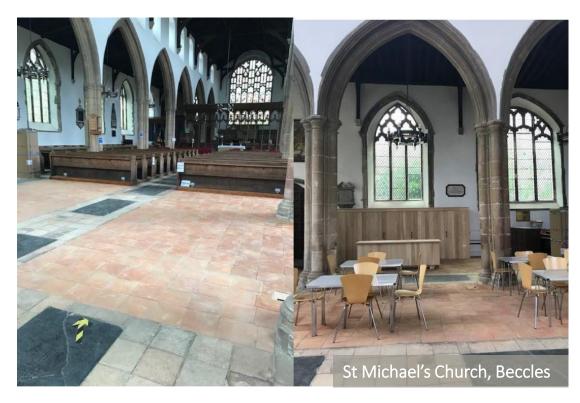

# QUALITY OF PLACE AWARDS 2020



### **COMMUNITY NOMINEES**







### COMMUNITY HIGHLY COMMENDED: ST MICHAEL'S CHURCH





# COMMUNITY WINNER: WESTLETON VILLAGE HALL













# LANDSCAPE WINNER: SIBTON PARK





# LANDSCAPE WINNER: SIBTON PARK

















### **CONSERVATION NOMINEES**











### **CONSERVATION WINNERS**



Highly Commended Moot Hall



Highly Commended Stanaway Farmhouse



<u>Winner</u>



### CONSERVATION HIGHLY COMMENDED: MOOT HALL









# CONSERVATION HIGHLY COMMENDED: STANAWAY HOUSE













# CONSERVATION WINNER: WINGFIELD HOUSE

















### **DESIGN NOMINEES**























### **DESIGN WINNERS**

#### **Highly Commended**



#### **Joint Winners**







# DESIGN HIGHLY COMMENDED: CEFAS











# DESIGN JOINT WINNER: PIGHTLE HOUSE

















# DESIGN JOINT WINNER: GAINSBOROUGH H