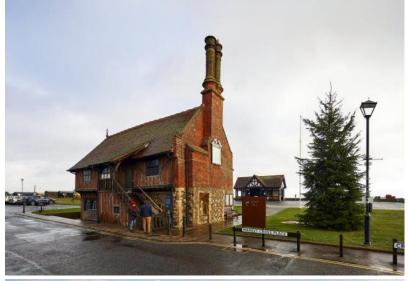

# QUALITY OF PLACE AWARDS 2020



### **COMMUNITY NOMINEES**







### COMMUNITY HIGHLY COMMENDED: ST MICHAEL'S CHURCH





# COMMUNITY WINNER: WESTLETON VILLAGE HALL













# LANDSCAPE WINNER: SIBTON PARK





# LANDSCAPE WINNER: SIBTON PARK

















### **CONSERVATION NOMINEES**











### **CONSERVATION WINNERS**



Highly Commended Moot Hall



Highly Commended Stanaway Farmhouse



<u>Winner</u>



### CONSERVATION HIGHLY COMMENDED: MOOT HALL









# CONSERVATION HIGHLY COMMENDED: STANAWAY HOUSE













# CONSERVATION WINNER: WINGFIELD HOUSE

















### **DESIGN NOMINEES**























### **DESIGN WINNERS**

#### **Highly Commended**



#### **Joint Winners**







# DESIGN HIGHLY COMMENDED: CEFAS











# DESIGN JOINT WINNER: PIGHTLE HOUSE

















# DESIGN JOINT WINNER: GAINSBOROUGH HOUSE















Nominations opening in April