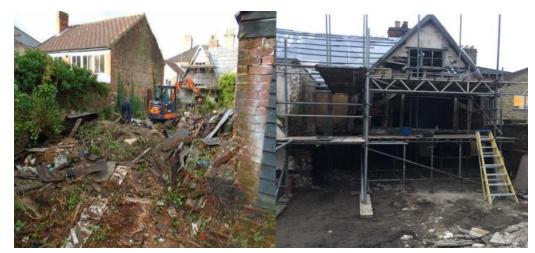

# QUALITY OF PLACE AWARDS 2020



### **COMMUNITY NOMINEES**







### COMMUNITY HIGHLY COMMENDED: ST MICHAEL'S CHURCH





# COMMUNITY WINNER: WESTLETON VILLAGE HALL













# LANDSCAPE WINNER: SIBTON PARK





# LANDSCAPE WINNER: SIBTON PARK

















### **CONSERVATION NOMINEES**











### **CONSERVATION WINNERS**



Highly Commended Moot Hall



Highly Commended Stanaway Farmhouse



<u>Winner</u>



### CONSERVATION HIGHLY COMMENDED: MOOT HALL









# CONSERVATION HIGHLY COMMENDED: STANAWAY HOUSE













# CONSERVATION WINNER: WINGFIELD HOUSE

















### **DESIGN NOMINEES**























### **DESIGN WINNERS**

#### **Highly Commended**



#### **Joint Winners**







# DESIGN HIGHLY COMMENDED: CEFAS











# DESIGN JOINT WINNER: PIGHTLE HOUSE

















# DESIGN JOINT WINNER: GAINSBOROUGH HOUSE















Nominations opening in April