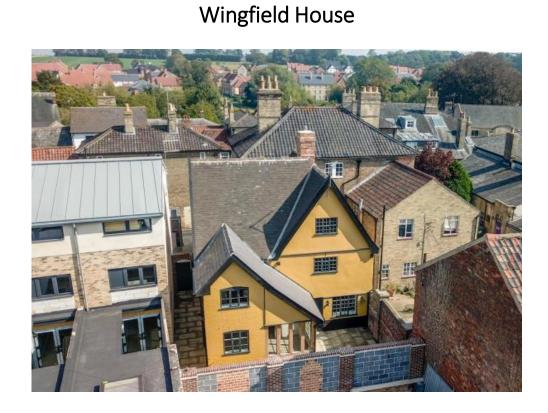

# QUALITY OF PLACE AWARDS 2020



### **COMMUNITY NOMINEES**







### COMMUNITY HIGHLY COMMENDED: ST MICHAEL'S CHURCH





# COMMUNITY WINNER: WESTLETON VILLAGE HALL













# LANDSCAPE WINNER: SIBTON PARK





# LANDSCAPE WINNER: SIBTON PARK

















### **CONSERVATION NOMINEES**











### **CONSERVATION WINNERS**



Highly Commended Moot Hall



Highly Commended Stanaway Farmhouse



<u>Winner</u>



### CONSERVATION HIGHLY COMMENDED: MOOT HALL









# CONSERVATION HIGHLY COMMENDED: STANAWAY HOUSE













# CONSERVATION WINNER: WINGFIELD HOUSE

















### **DESIGN NOMINEES**























### **DESIGN WINNERS**

#### **Highly Commended**



#### **Joint Winners**







# DESIGN HIGHLY COMMENDED: CEFAS











# DESIGN JOINT WINNER: PIGHTLE HOUSE

















# DESIGN JOINT WINNER: GAINSBOROUGH HOUSE















Nominations opening in April