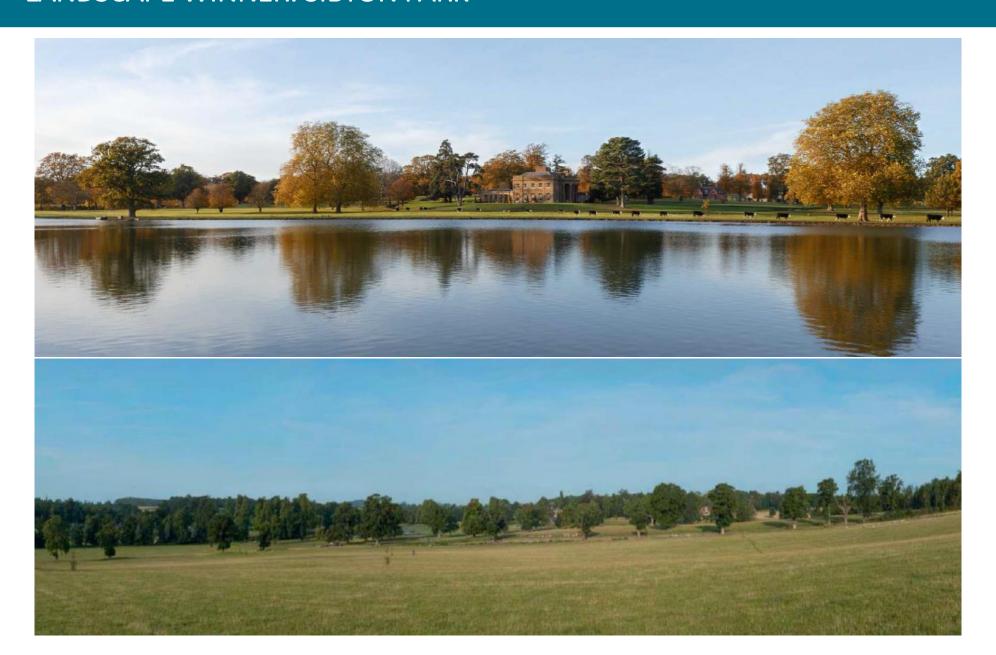

# QUALITY OF PLACE AWARDS 2020



### **COMMUNITY NOMINEES**







### COMMUNITY HIGHLY COMMENDED: ST MICHAEL'S CHURCH





# COMMUNITY WINNER: WESTLETON VILLAGE HALL













# LANDSCAPE WINNER: SIBTON PARK





# LANDSCAPE WINNER: SIBTON PARK

















### **CONSERVATION NOMINEES**











### **CONSERVATION WINNERS**



Highly Commended Moot Hall



Highly Commended Stanaway Farmhouse



<u>Winner</u>



### CONSERVATION HIGHLY COMMENDED: MOOT HALL









# CONSERVATION HIGHLY COMMENDED: STANAWAY HOUSE













# CONSERVATION WINNER: WINGFIELD HOUSE

















### **DESIGN NOMINEES**























### **DESIGN WINNERS**

#### **Highly Commended**



#### **Joint Winners**







# DESIGN HIGHLY COMMENDED: CEFAS











# DESIGN JOINT WINNER: PIGHTLE HOUSE

















# DESIGN JOINT WINNER: GAINSBOROUGH HOUSE















Nominations opening in April