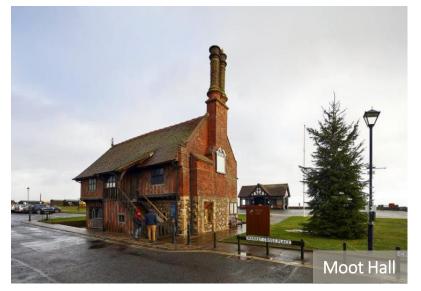

### **CONSERVATION WINNERS**

Highly Commended Moot Hall

Highly Commended Stanaway Farmhouse

<u>Winner</u>

### CONSERVATION HIGHLY COMMENDED: MOOT HALL