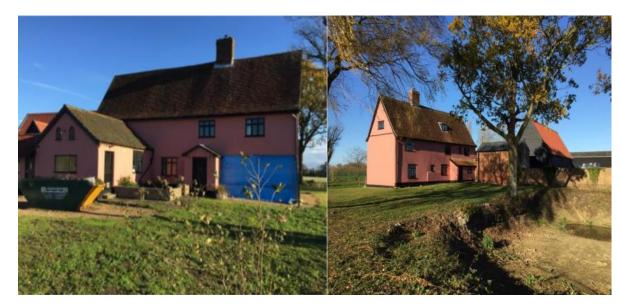

# QUALITY OF PLACE AWARDS 2020



### **COMMUNITY NOMINEES**







### COMMUNITY HIGHLY COMMENDED: ST MICHAEL'S CHURCH





# COMMUNITY WINNER: WESTLETON VILLAGE HALL













# LANDSCAPE WINNER: SIBTON PARK





# LANDSCAPE WINNER: SIBTON PARK

















### **CONSERVATION NOMINEES**











### **CONSERVATION WINNERS**



Highly Commended Moot Hall



Highly Commended Stanaway Farmhouse



<u>Winner</u>



### CONSERVATION HIGHLY COMMENDED: MOOT HALL









# CONSERVATION HIGHLY COMMENDED: STANAWAY HOUSE













# CONSERVATION WINNER: WINGFIELD HOUSE

















### **DESIGN NOMINEES**























### **DESIGN WINNERS**

#### **Highly Commended**



#### **Joint Winners**







# DESIGN HIGHLY COMMENDED: CEFAS











# DESIGN JOINT WINNER: PIGHTLE HOUSE

















# DESIGN JOINT WINNER: GAINSBOROUGH HOUSE















Nominations opening in April