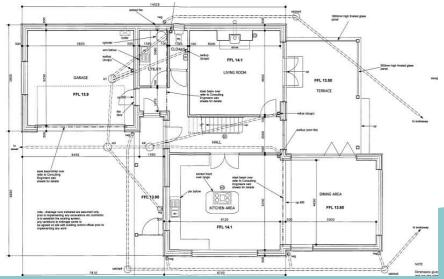

#### SOUTH - Item: 9

# DC/20/0432/FUL

Variation of Condition No. 2 of DC/18/4880/FUL - New dwelling on vacant freehold land - Replace drawings of ground floor plan, first floor plan, proposed elevations and sections contained within the design and access statement and drawing numbers 6179/2 and 6179/3 with new drawing numbers 6179/6 and 6179/7.

Mickey's Field, School Road, Waldringfield, Suffolk



#### **Site location plan**





#### **Block plan**



### **Floor plans**

#### **Approved**



#### **Proposed**



#### **Elevations**

#### **Approved**





#### **Proposed**





## Recommendation

**Approve subject to conditions**