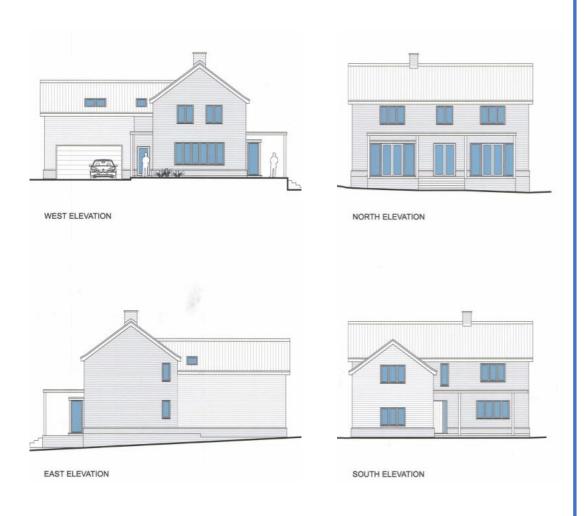

#### SOUTH - Item: 9

# DC/20/0432/FUL

Variation of Condition No. 2 of DC/18/4880/FUL - New dwelling on vacant freehold land - Replace drawings of ground floor plan, first floor plan, proposed elevations and sections contained within the design and access statement and drawing numbers 6179/2 and 6179/3 with new drawing numbers 6179/6 and 6179/7.

Mickey's Field, School Road, Waldringfield, Suffolk



#### **Site location plan**





#### **Block plan**



### **Floor plans**

#### **Approved**



#### **Proposed**



#### **Elevations**

#### **Approved**





#### **Proposed**





## Recommendation

**Approve subject to conditions**