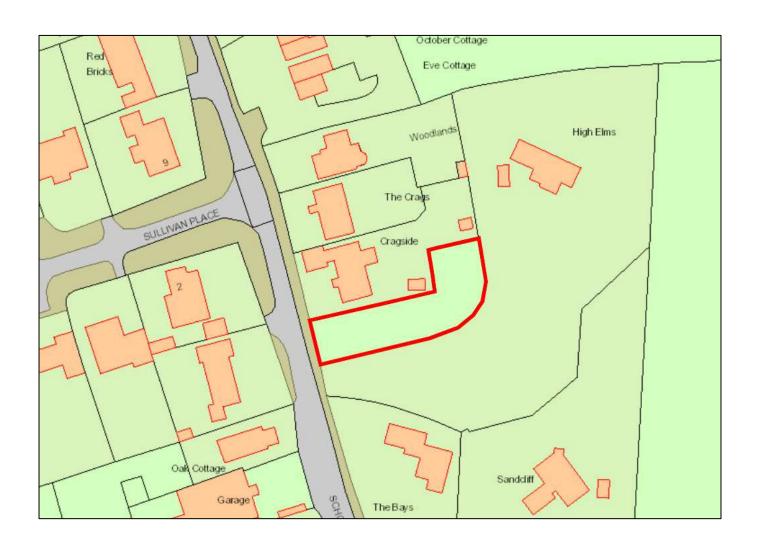

#### **Site location plan**

Mickey's Field, School Road, Waldringfield, Suffolk