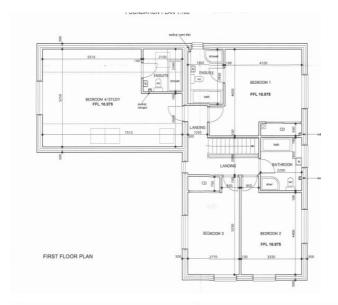

#### SOUTH - Item: 9

# DC/20/0432/FUL

Variation of Condition No. 2 of DC/18/4880/FUL - New dwelling on vacant freehold land - Replace drawings of ground floor plan, first floor plan, proposed elevations and sections contained within the design and access statement and drawing numbers 6179/2 and 6179/3 with new drawing numbers 6179/6 and 6179/7.

Mickey's Field, School Road, Waldringfield, Suffolk



#### **Site location plan**





#### **Block plan**



### **Floor plans**

#### **Approved**



#### **Proposed**



#### **Elevations**

#### **Approved**





#### **Proposed**





## Recommendation

**Approve subject to conditions**