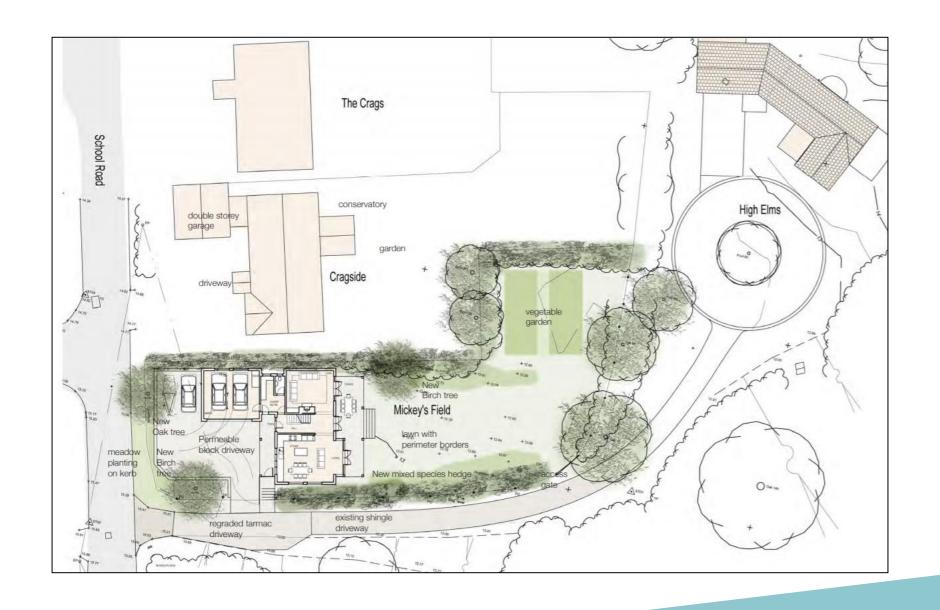

#### SOUTH - Item: 9

# DC/20/0432/FUL

Variation of Condition No. 2 of DC/18/4880/FUL - New dwelling on vacant freehold land - Replace drawings of ground floor plan, first floor plan, proposed elevations and sections contained within the design and access statement and drawing numbers 6179/2 and 6179/3 with new drawing numbers 6179/6 and 6179/7.

Mickey's Field, School Road, Waldringfield, Suffolk



#### **Site location plan**





#### **Block plan**



### **Floor plans**

#### **Approved**



#### **Proposed**



#### **Elevations**

#### **Approved**





#### **Proposed**





## Recommendation

**Approve subject to conditions**