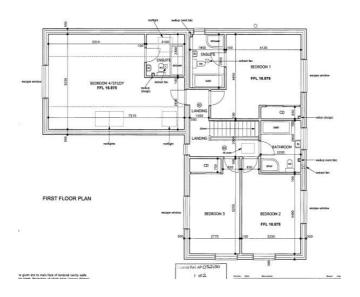

#### SOUTH - Item: 9

# DC/20/0432/FUL

Variation of Condition No. 2 of DC/18/4880/FUL - New dwelling on vacant freehold land - Replace drawings of ground floor plan, first floor plan, proposed elevations and sections contained within the design and access statement and drawing numbers 6179/2 and 6179/3 with new drawing numbers 6179/6 and 6179/7.

Mickey's Field, School Road, Waldringfield, Suffolk



#### **Site location plan**





#### **Block plan**



### **Floor plans**

#### **Approved**



#### **Proposed**



#### **Elevations**

#### **Approved**





#### **Proposed**





## Recommendation

**Approve subject to conditions**