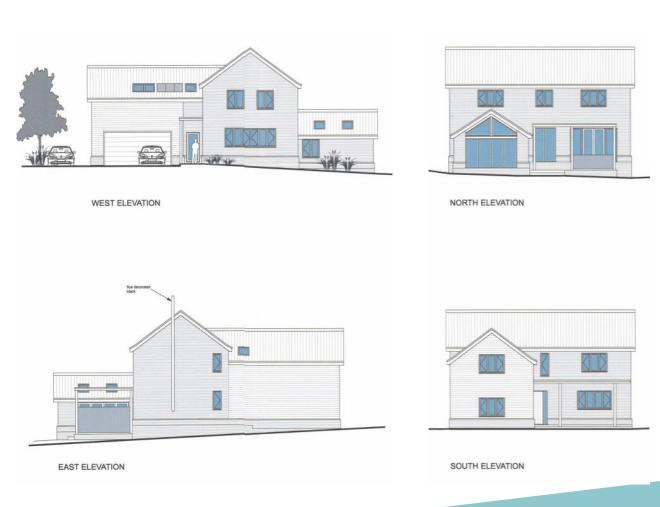

#### SOUTH - Item: 9

# DC/20/0432/FUL

Variation of Condition No. 2 of DC/18/4880/FUL - New dwelling on vacant freehold land - Replace drawings of ground floor plan, first floor plan, proposed elevations and sections contained within the design and access statement and drawing numbers 6179/2 and 6179/3 with new drawing numbers 6179/6 and 6179/7.

Mickey's Field, School Road, Waldringfield, Suffolk



#### **Site location plan**





#### **Block plan**



### **Floor plans**

#### **Approved**



#### **Proposed**



#### **Elevations**

#### **Approved**





#### **Proposed**





## Recommendation

**Approve subject to conditions**