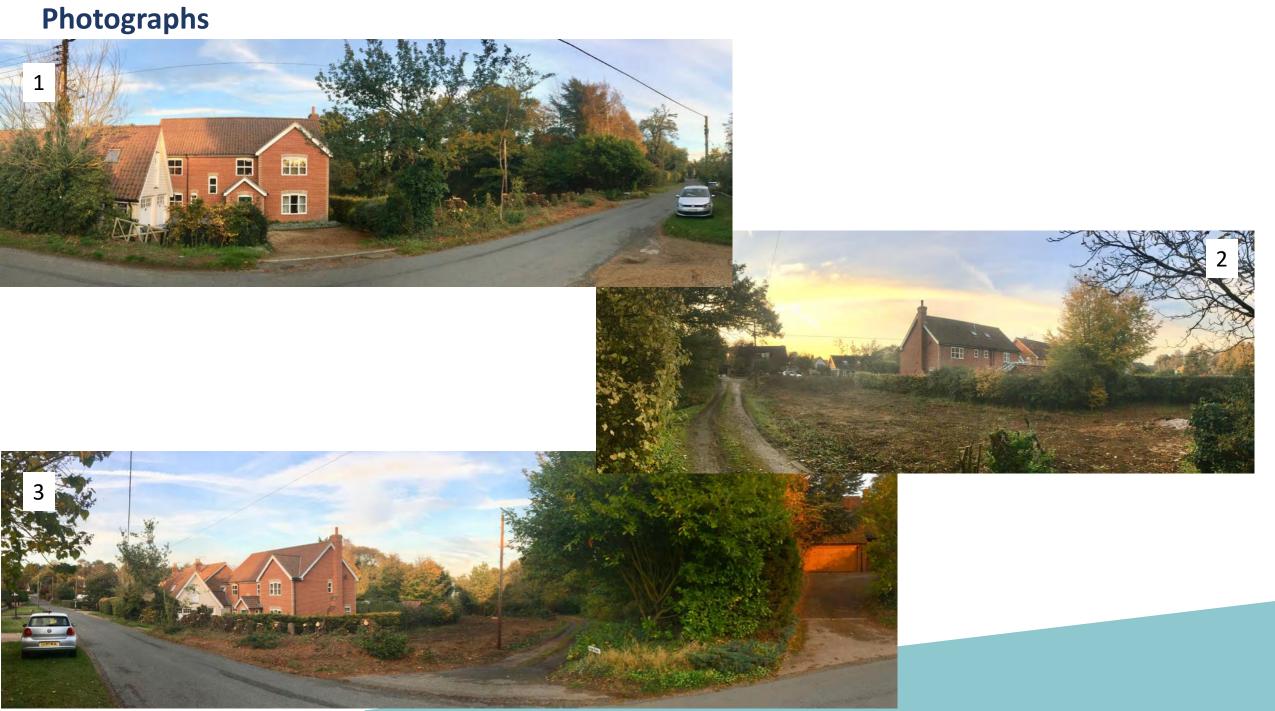

#### SOUTH - Item: 9

# DC/20/0432/FUL

Variation of Condition No. 2 of DC/18/4880/FUL - New dwelling on vacant freehold land - Replace drawings of ground floor plan, first floor plan, proposed elevations and sections contained within the design and access statement and drawing numbers 6179/2 and 6179/3 with new drawing numbers 6179/6 and 6179/7.

Mickey's Field, School Road, Waldringfield, Suffolk



#### **Site location plan**





#### **Block plan**



### **Floor plans**

#### **Approved**



#### **Proposed**



#### **Elevations**

#### **Approved**





#### **Proposed**





## Recommendation

**Approve subject to conditions**