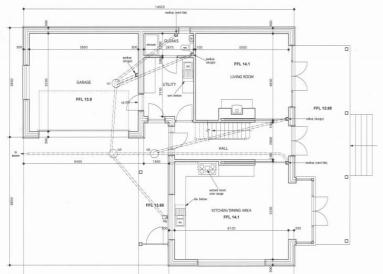

#### SOUTH - Item: 9

# DC/20/0432/FUL

Variation of Condition No. 2 of DC/18/4880/FUL - New dwelling on vacant freehold land - Replace drawings of ground floor plan, first floor plan, proposed elevations and sections contained within the design and access statement and drawing numbers 6179/2 and 6179/3 with new drawing numbers 6179/6 and 6179/7.

Mickey's Field, School Road, Waldringfield, Suffolk



#### **Site location plan**





#### **Block plan**



### **Floor plans**

#### **Approved**



#### **Proposed**



#### **Elevations**

#### **Approved**





#### **Proposed**





## Recommendation

**Approve subject to conditions**