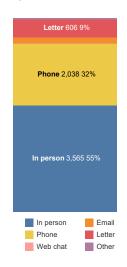

# **Key Statistics**

# Felixstowe Citizens Advice Bureau (member)

#### 02/01/2019 30/12/2019

# **Summary**

| Clients               | 2,148 |
|-----------------------|-------|
| Quick client contacts | 212   |
| Issues                | 8,451 |
| Activities            | 6,452 |
| Cases                 | 1,985 |

| Outcomes                         |          |
|----------------------------------|----------|
| Income gain                      | £528,803 |
| Re-imbursements, services, loans | £2,232   |
| Debts written off                | £55,016  |
| Repayments rescheduled           | £80,276  |
| Other                            | £16,206  |

### Channel



#### Issues

|                                 | Issues | Clients |
|---------------------------------|--------|---------|
| Benefits & tax credits          | 2,382  | 762     |
| Benefits Universal Credit       | 1,128  | 486     |
| Consumer goods & services       | 236    | 113     |
| Debt                            | 1,060  | 325     |
| Discrimination & Hate & GVA     | 26     | 16      |
| Education                       | 25     | 10      |
| Employment                      | 596    | 238     |
| Financial services & capability | 256    | 141     |
| Health & community care         | 209    | 92      |
| Housing                         | 634    | 313     |
| Immigration & asylum            | 73     | 35      |
| Legal                           | 388    | 210     |
| Other