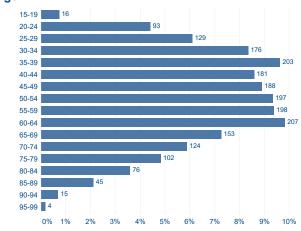

& GVA     | 26     | 16      |
| Education                       | 25     | 10      |
| Employment                      | 596    | 238     |
| Financial services & capability | 256    | 141     |
| Health & community care         | 209    | 92      |
| Housing                         | 634    | 313     |
| Immigration & asylum            | 73     | 35      |
| Legal                           | 388    | 210     |
| Other                           | 180    | 77      |
| Relationships & family          | 741    | 308     |
| Tax                             | 113    | 69      |
| Travel & transport              | 145    | 98      |
| Utilities & communications      | 259    | 105     |
| Grand Total                     | 8,451  |         |

# Top benefit issues



# Top debt issues



## Age



### Gender