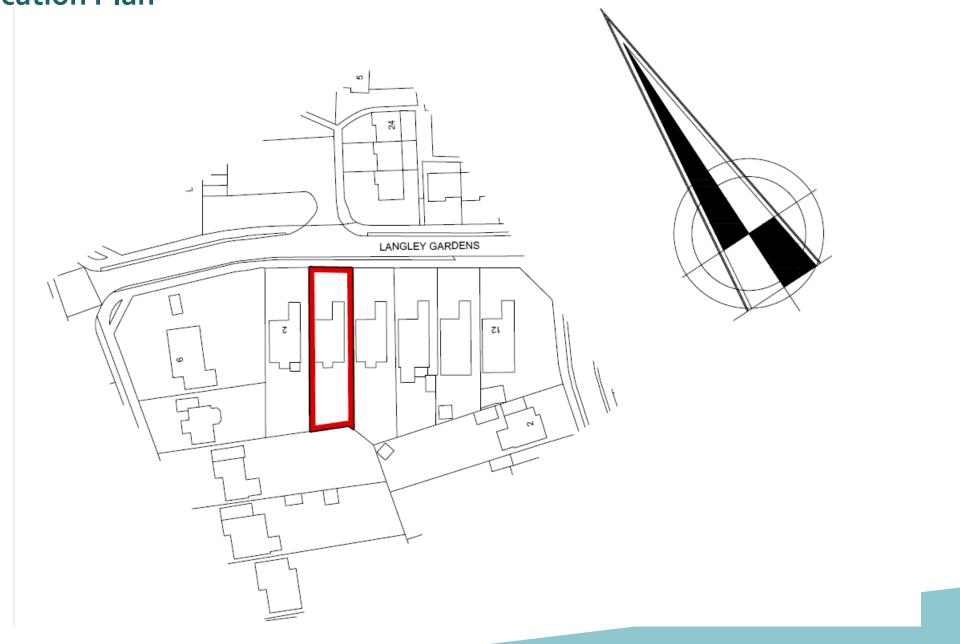

## NORTH

DC/20/0124/FUL

Construction of a rear extension

4 Langley Gardens, Lowestoft



Advisory Panel Meeting – 28 April 2020

## Site Location Plan



## Photographs



# Photographs



### **Existing and Proposed Block Plan**







Proposed Block Plan Scale: 1:500

#### **Existing and Proposed Floor Plans**





#### **Existing and Proposed Elevations**



#### **Material Planning Considerations and Key Issues**

- Design and neighbour amenity impact
- Local Plan Policy WLP8.29 (Design)

# Recommendation

#### **Approve** subject to standard conditions (summarised):

- Three year time limit
- In accordance with plans
- Matching materials