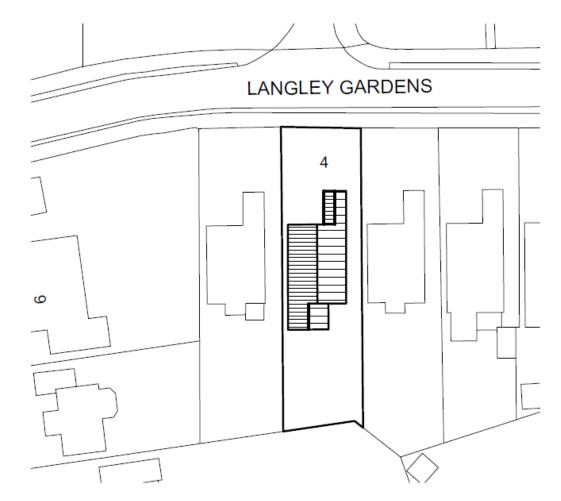

## NORTH

DC/20/0124/FUL

Construction of a rear extension

4 Langley Gardens, Lowestoft



Advisory Panel Meeting – 28 April 2020

## Site Location Plan



## Photographs



# Photographs



### **Existing and Proposed Block Plan**







Proposed Block Plan Scale: 1:500

#### **Existing and Proposed Floor Plans**





#### **Existing and Proposed Elevations**



#### **Material Planning Considerations and Key Issues**

- Design and neighbour amenity impact
- Local Plan Policy WLP8.29 (Design)

# Recommendation

#### **Approve** subject to standard conditions (summarised):

- Three year time limit
- In accordance with plans
- Matching materials