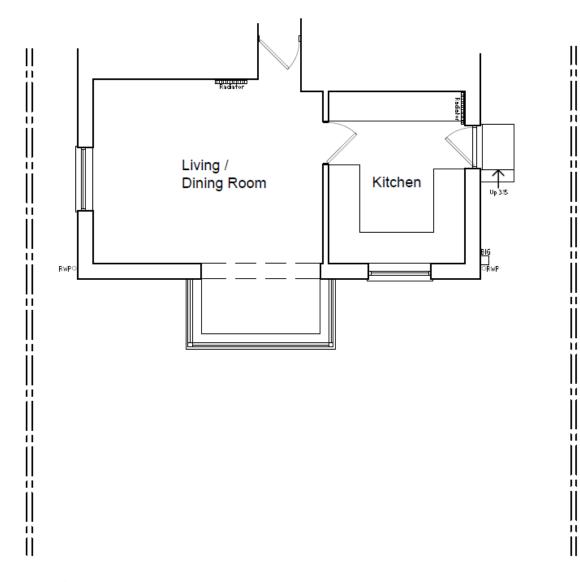

## NORTH

DC/20/0124/FUL

Construction of a rear extension

4 Langley Gardens, Lowestoft



Advisory Panel Meeting – 28 April 2020

## Site Location Plan



## Photographs



# Photographs



### **Existing and Proposed Block Plan**







Proposed Block Plan Scale: 1:500

#### **Existing and Proposed Floor Plans**





#### **Existing and Proposed Elevations**



#### **Material Planning Considerations and Key Issues**

- Design and neighbour amenity impact
- Local Plan Policy WLP8.29 (Design)

# Recommendation

#### **Approve** subject to standard conditions (summarised):

- Three year time limit
- In accordance with plans
- Matching materials