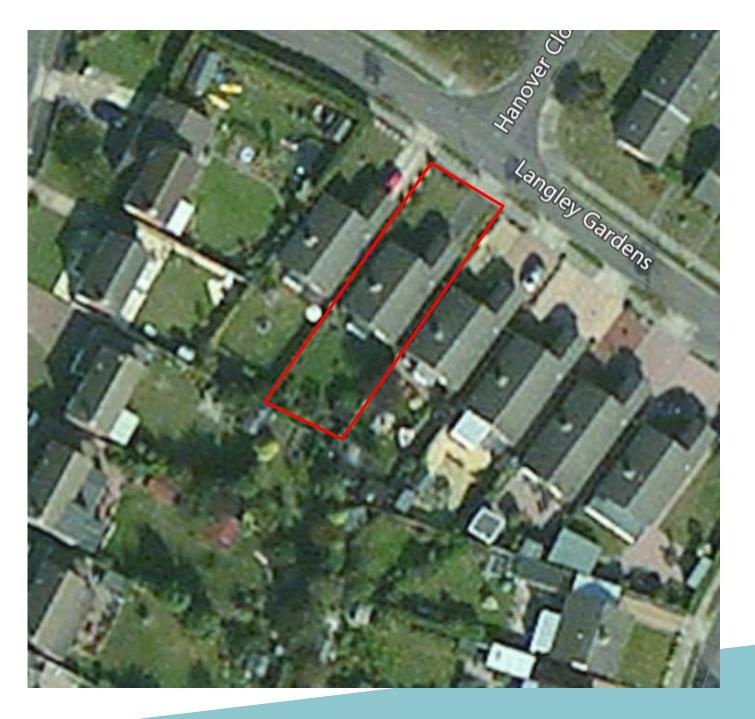

## NORTH

DC/20/0124/FUL

Construction of a rear extension

4 Langley Gardens, Lowestoft



Advisory Panel Meeting – 28 April 2020

## Site Location Plan



## Photographs



# Photographs



### **Existing and Proposed Block Plan**







Proposed Block Plan Scale: 1:500

#### **Existing and Proposed Floor Plans**





#### **Existing and Proposed Elevations**



#### **Material Planning Considerations and Key Issues**

- Design and neighbour amenity impact
- Local Plan Policy WLP8.29 (Design)

# Recommendation

#### **Approve** subject to standard conditions (summarised):

- Three year time limit
- In accordance with plans
- Matching materials