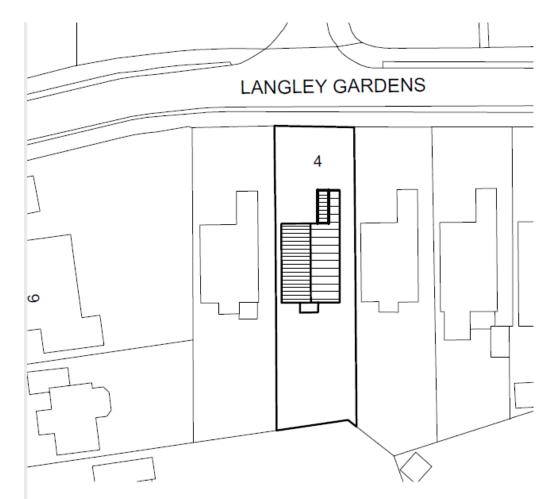

## NORTH

DC/20/0124/FUL

Construction of a rear extension

4 Langley Gardens, Lowestoft



Advisory Panel Meeting – 28 April 2020

## Site Location Plan



## Photographs



# Photographs



### **Existing and Proposed Block Plan**







Proposed Block Plan Scale: 1:500

#### **Existing and Proposed Floor Plans**





#### **Existing and Proposed Elevations**



#### **Material Planning Considerations and Key Issues**

- Design and neighbour amenity impact
- Local Plan Policy WLP8.29 (Design)

# Recommendation

#### **Approve** subject to standard conditions (summarised):

- Three year time limit
- In accordance with plans
- Matching materials