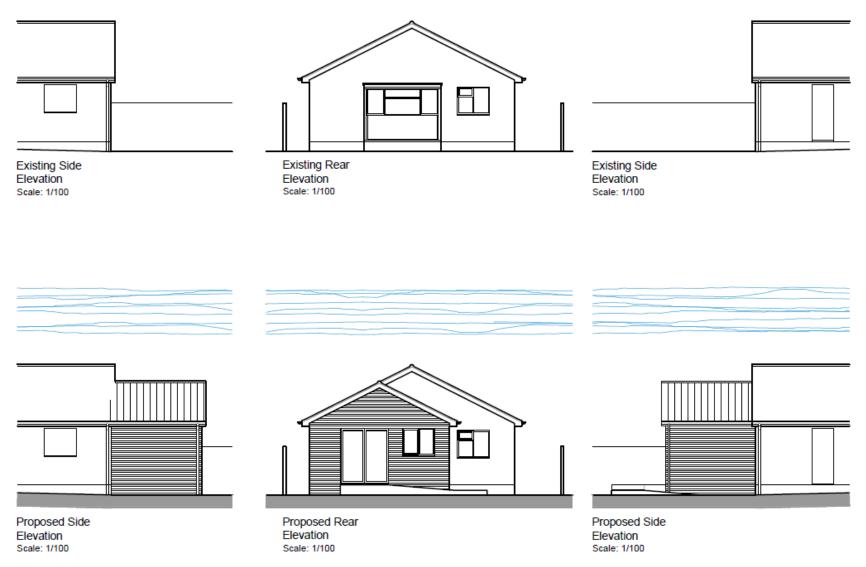

## NORTH

DC/20/0124/FUL

Construction of a rear extension

4 Langley Gardens, Lowestoft



Advisory Panel Meeting – 28 April 2020

## Site Location Plan



## Photographs



# Photographs



### **Existing and Proposed Block Plan**







Proposed Block Plan Scale: 1:500

#### **Existing and Proposed Floor Plans**





#### **Existing and Proposed Elevations**



#### **Material Planning Considerations and Key Issues**

- Design and neighbour amenity impact
- Local Plan Policy WLP8.29 (Design)

# Recommendation

#### **Approve** subject to standard conditions (summarised):

- Three year time limit
- In accordance with plans
- Matching materials