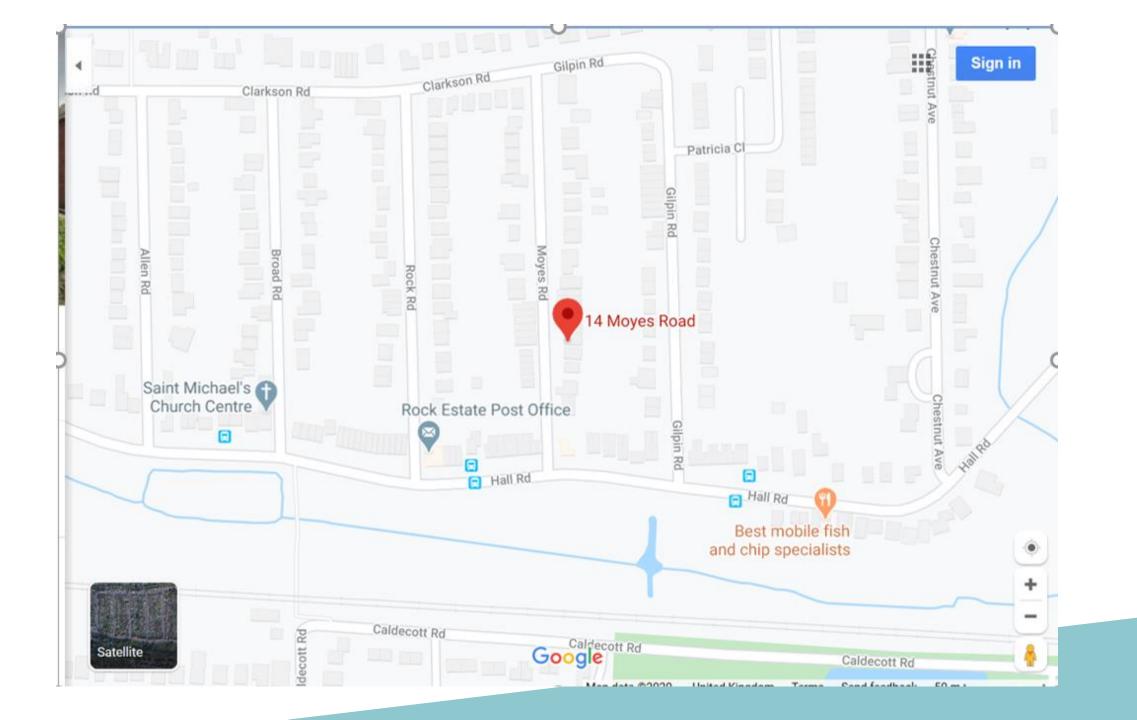

# Item: 8

# DC/19/4826/FUL

Construction of single storey rear extension, loft conversion and associated works. 14 Moyes Road, Oulton Broad, Lowestoft, Suffolk NR32 3NY



Date of Meeting 10<sup>th</sup> March 2020



## **Site Location Plan**

#### Proposed footprint with extension added



Location Plan :1250





Block Plan 1:500

Insert Google Streetview Link

#### Aerial view shows existing shadow cast by boundary wall



Site of Extension

#### **Existing Floor Plans**







Proposed First Floor Plan

## **Existing Elevations**





#### View north up Moyes Road



From street, looking towards no.12 on south side



### Front drive, looking north





Rear of property where extension is proposed



**Rear View** 



View towards north



View showing neighbour on south side

## Looking down rear garden



### View towards rear of no.12 from proposed site





## Recommendation

Approval with standard matching materials condition.