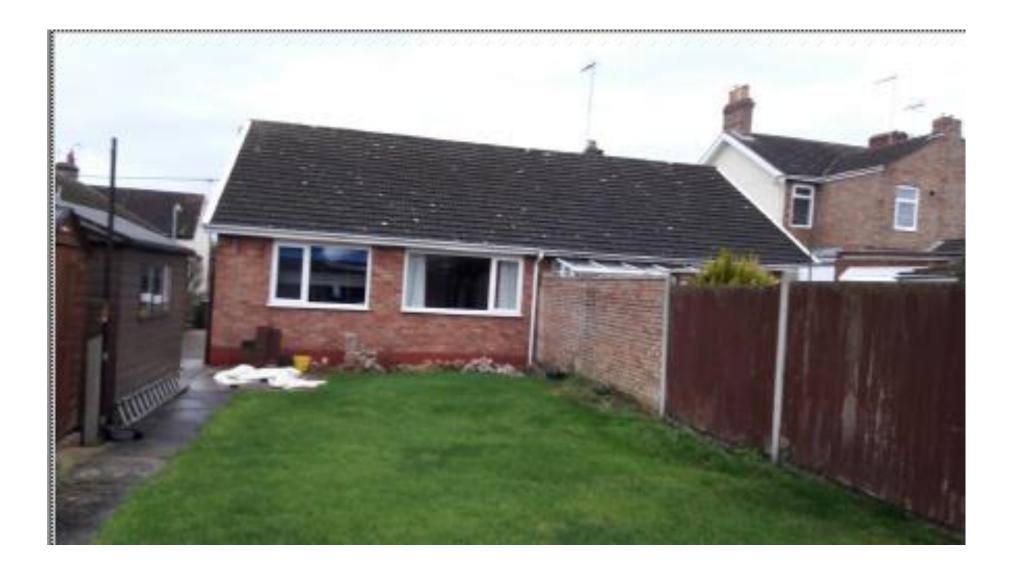

### Front drive, looking north

Rear of property where extension is proposed

**Rear View** 

View towards north

View showing neighbour on south side