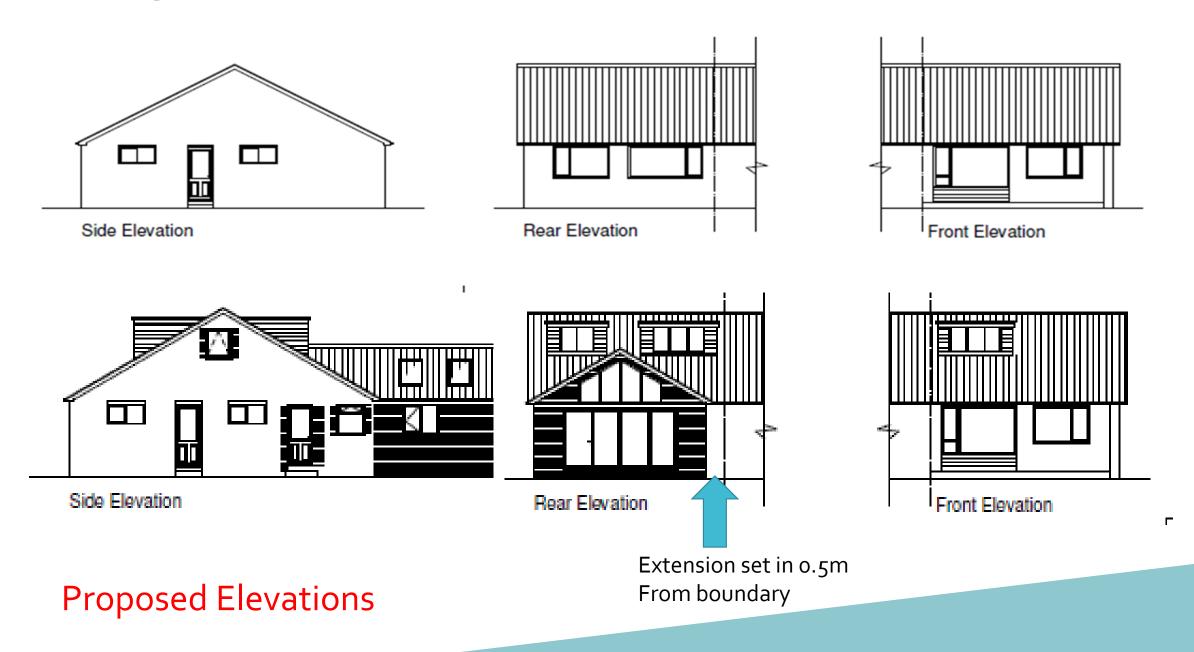

# Item: 8

# DC/19/4826/FUL

Construction of single storey rear extension, loft conversion and associated works. 14 Moyes Road, Oulton Broad, Lowestoft, Suffolk NR32 3NY



Date of Meeting 10<sup>th</sup> March 2020



## **Site Location Plan**

#### Proposed footprint with extension added



Location Plan :1250





Block Plan 1:500

Insert Google Streetview Link

#### Aerial view shows existing shadow cast by boundary wall



Site of Extension

#### **Existing Floor Plans**







Proposed First Floor Plan

## **Existing Elevations**





#### View north up Moyes Road



From street, looking towards no.12 on south side



### Front drive, looking north





Rear of property where extension is proposed



**Rear View** 



View towards north



View showing neighbour on south side

## Looking down rear garden



### View towards rear of no.12 from proposed site





## Recommendation

Approval with standard matching materials condition.