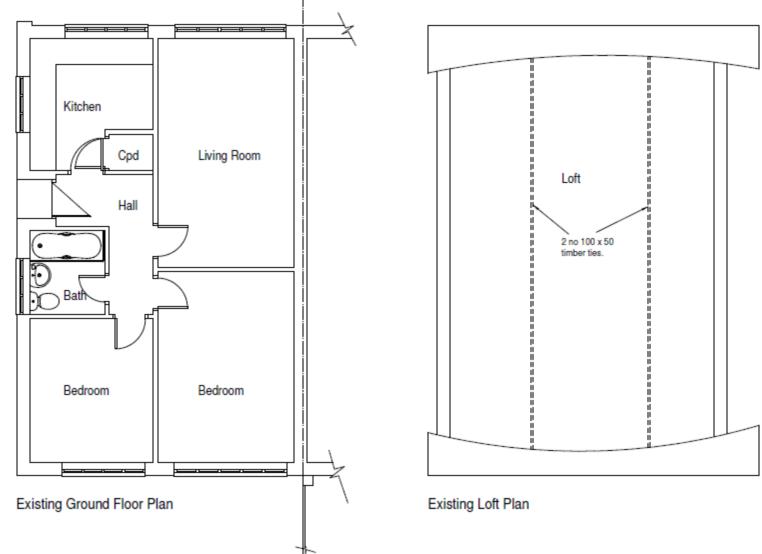

# Item: 8

# DC/19/4826/FUL

Construction of single storey rear extension, loft conversion and associated works. 14 Moyes Road, Oulton Broad, Lowestoft, Suffolk NR32 3NY



Date of Meeting 10<sup>th</sup> March 2020



## **Site Location Plan**

#### Proposed footprint with extension added



Location Plan :1250





Block Plan 1:500

Insert Google Streetview Link

#### Aerial view shows existing shadow cast by boundary wall



Site of Extension

#### **Existing Floor Plans**







Proposed First Floor Plan

## **Existing Elevations**





#### View north up Moyes Road



From street, looking towards no.12 on south side



### Front drive, looking north





Rear of property where extension is proposed



**Rear View** 



View towards north



View showing neighbour on south side

## Looking down rear garden



### View towards rear of no.12 from proposed site





## Recommendation

Approval with standard matching materials condition.