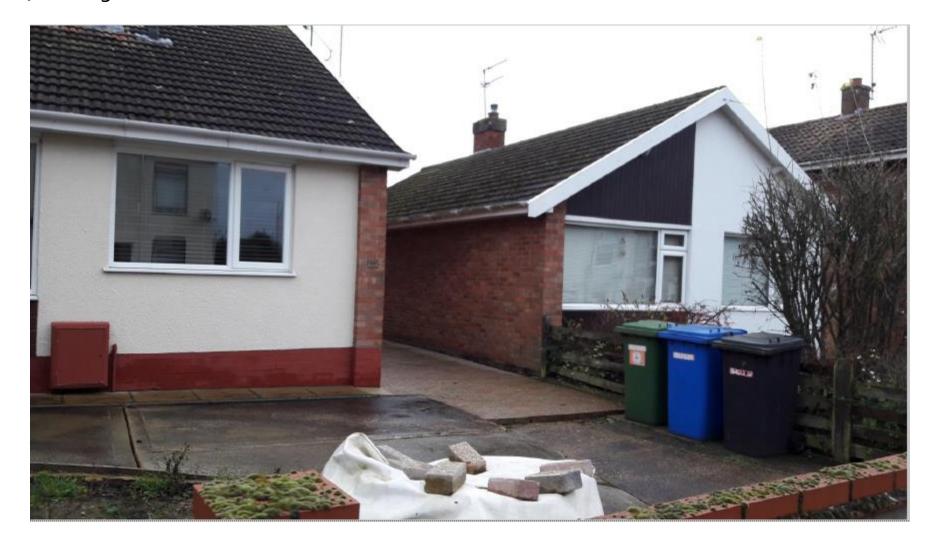

### Front drive, looking north

Rear of property where extension is proposed

**Rear View** 

View towards north

View showing neighbour on south side

### View towards rear of no.12 from proposed site