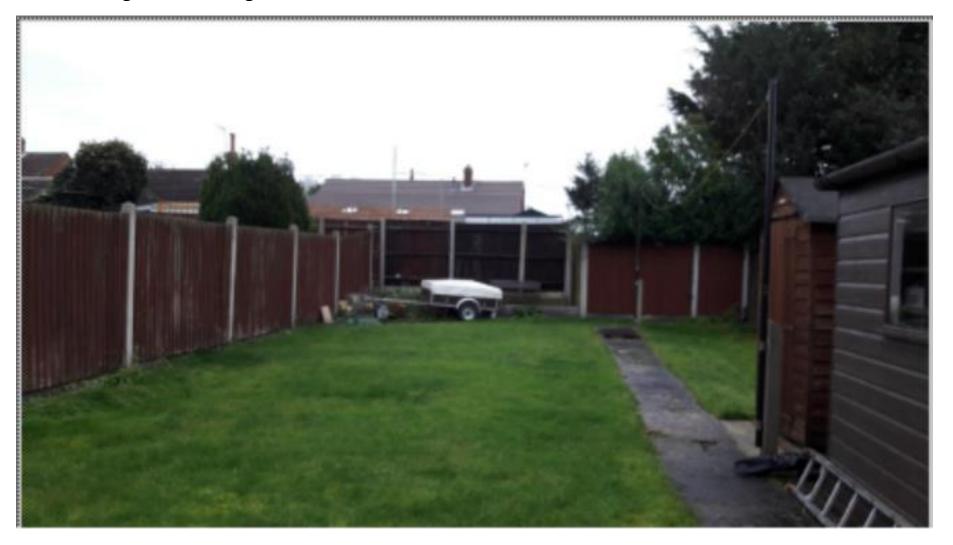

/FUL

Construction of single storey rear extension, loft conversion and associated works. 14 Moyes Road, Oulton Broad, Lowestoft, Suffolk NR32 3NY



Date of Meeting 10<sup>th</sup> March 2020



## **Site Location Plan**

#### Proposed footprint with extension added



Location Plan :1250





Block Plan 1:500

Insert Google Streetview Link

#### Aerial view shows existing shadow cast by boundary wall



Site of Extension

#### **Existing Floor Plans**







Proposed First Floor Plan

## **Existing Elevations**





#### View north up Moyes Road



From street, looking towards no.12 on south side



### Front drive, looking north





Rear of property where extension is proposed



**Rear View** 



View towards north



View showing neighbour on south side

## Looking down rear garden



### View towards rear of no.12 from proposed site





## Recommendation

Approval with standard matching materials condition.