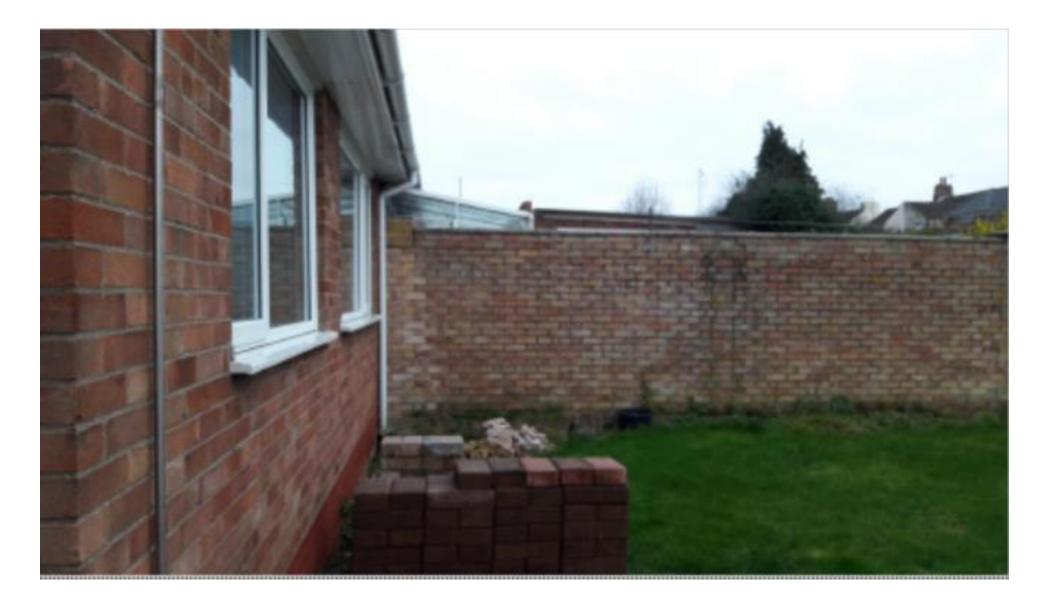

### Front drive, looking north

Rear of property where extension is proposed

**Rear View** 

View towards north

View showing neighbour on south side

## Looking down rear garden