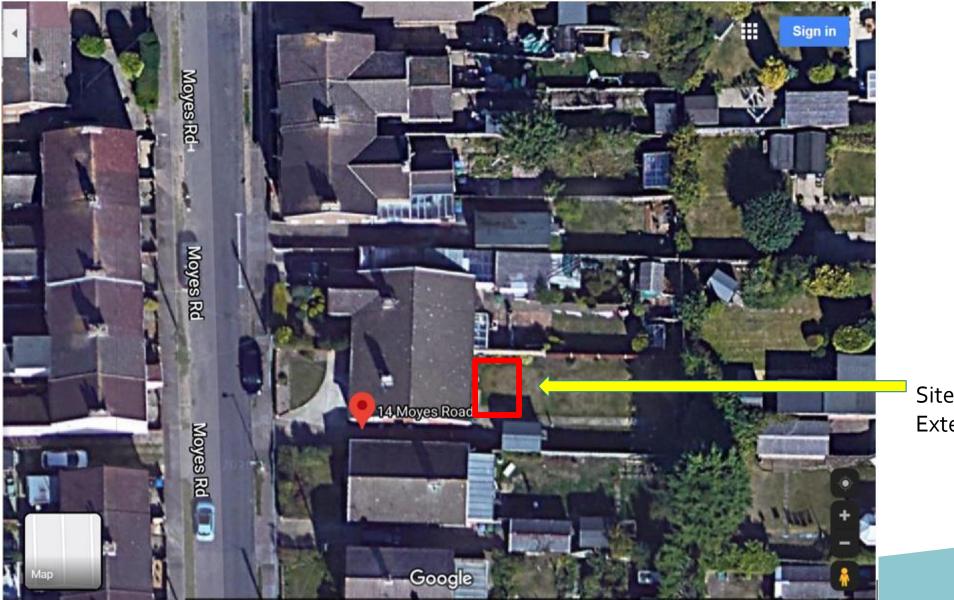

# Item: 8

# DC/19/4826/FUL

Construction of single storey rear extension, loft conversion and associated works. 14 Moyes Road, Oulton Broad, Lowestoft, Suffolk NR32 3NY



Date of Meeting 10<sup>th</sup> March 2020



## **Site Location Plan**

#### Proposed footprint with extension added



Location Plan :1250





Block Plan 1:500

Insert Google Streetview Link

#### Aerial view shows existing shadow cast by boundary wall



Site of Extension

#### **Existing Floor Plans**







Proposed First Floor Plan

## **Existing Elevations**





#### View north up Moyes Road



From street, looking towards no.12 on south side



### Front drive, looking north





Rear of property where extension is proposed



**Rear View** 



View towards north



View showing neighbour on south side

## Looking down rear garden



### View towards rear of no.12 from proposed site





## Recommendation

Approval with standard matching materials condition.