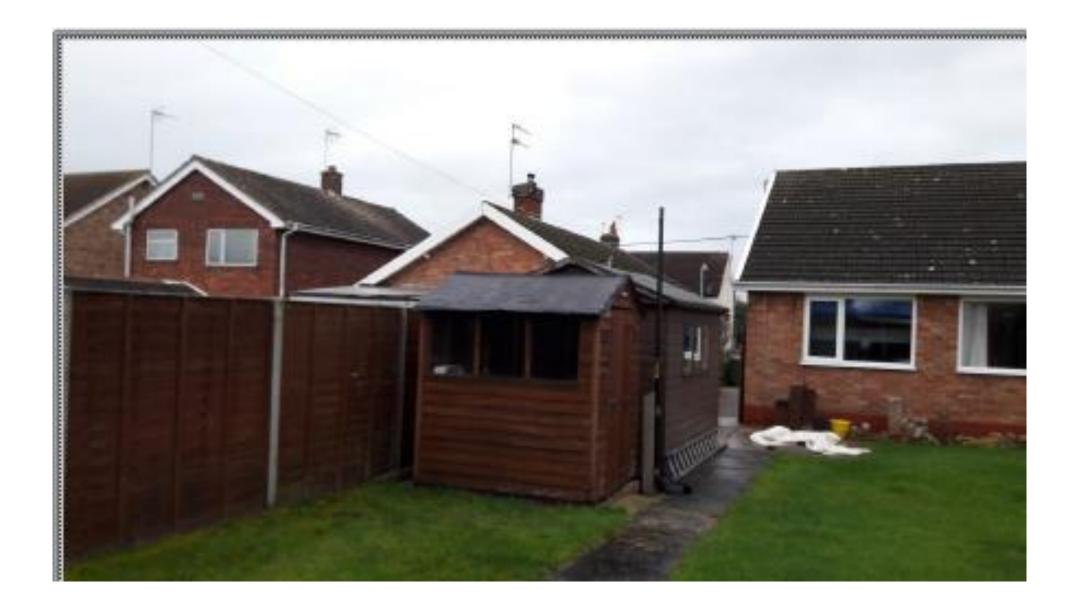

# Item: 8

# DC/19/4826/FUL

Construction of single storey rear extension, loft conversion and associated works. 14 Moyes Road, Oulton Broad, Lowestoft, Suffolk NR32 3NY



Date of Meeting 10<sup>th</sup> March 2020



## **Site Location Plan**

#### Proposed footprint with extension added



Location Plan :1250





Block Plan 1:500

Insert Google Streetview Link

#### Aerial view shows existing shadow cast by boundary wall



Site of Extension

#### **Existing Floor Plans**







Proposed First Floor Plan

## **Existing Elevations**





#### View north up Moyes Road



From street, looking towards no.12 on south side



### Front drive, looking north





Rear of property where extension is proposed



**Rear View** 



View towards north



View showing neighbour on south side

## Looking down rear garden



### View towards rear of no.12 from proposed site





## Recommendation

Approval with standard matching materials condition.