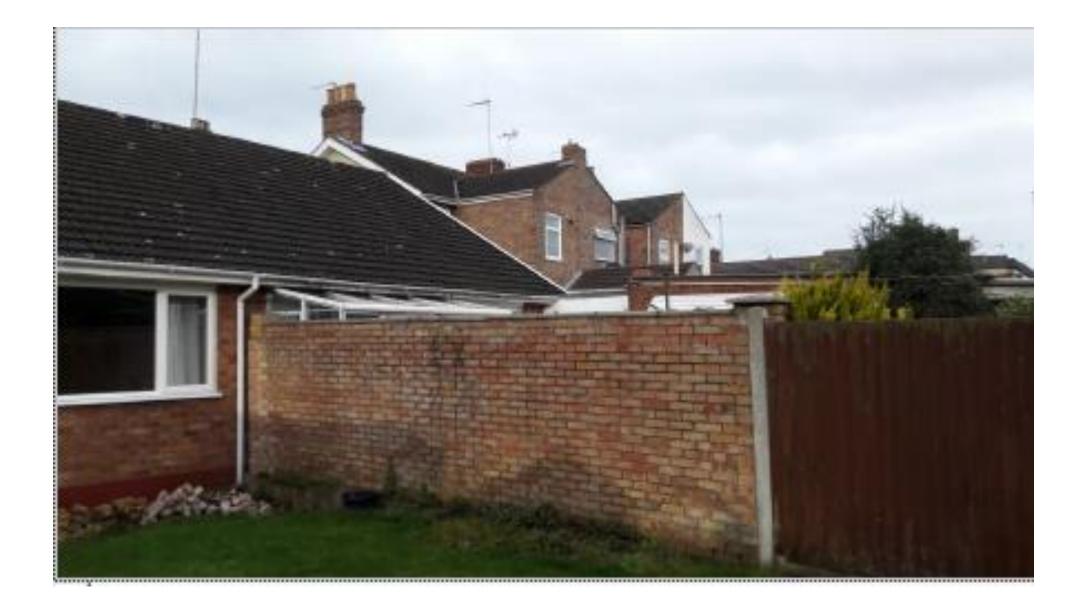

# Item: 8

# DC/19/4826/FUL

Construction of single storey rear extension, loft conversion and associated works. 14 Moyes Road, Oulton Broad, Lowestoft, Suffolk NR32 3NY



Date of Meeting 10<sup>th</sup> March 2020



## **Site Location Plan**

#### Proposed footprint with extension added



Location Plan :1250





Block Plan 1:500

Insert Google Streetview Link

#### Aerial view shows existing shadow cast by boundary wall



Site of Extension

#### **Existing Floor Plans**







Proposed First Floor Plan

## **Existing Elevations**





#### View north up Moyes Road



From street, looking towards no.12 on south side



### Front drive, looking north





Rear of property where extension is proposed



**Rear View** 



View towards north



View showing neighbour on south side

## Looking down rear garden



### View towards rear of no.12 from proposed site





## Recommendation

Approval with standard matching materials condition.