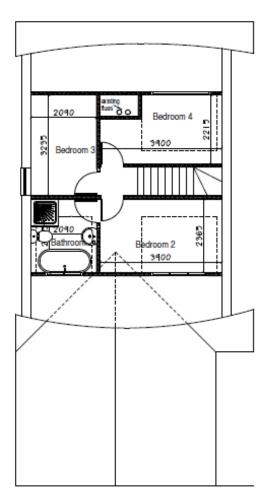

# Item: 8

# DC/19/4826/FUL

Construction of single storey rear extension, loft conversion and associated works. 14 Moyes Road, Oulton Broad, Lowestoft, Suffolk NR32 3NY



Date of Meeting 10<sup>th</sup> March 2020



## **Site Location Plan**

#### Proposed footprint with extension added



Location Plan :1250





Block Plan 1:500

Insert Google Streetview Link

#### Aerial view shows existing shadow cast by boundary wall



Site of Extension

#### **Existing Floor Plans**







Proposed First Floor Plan

## **Existing Elevations**





#### View north up Moyes Road



From street, looking towards no.12 on south side



### Front drive, looking north





Rear of property where extension is proposed



**Rear View** 



View towards north



View showing neighbour on south side

## Looking down rear garden



### View towards rear of no.12 from proposed site





## Recommendation

Approval with standard matching materials condition.