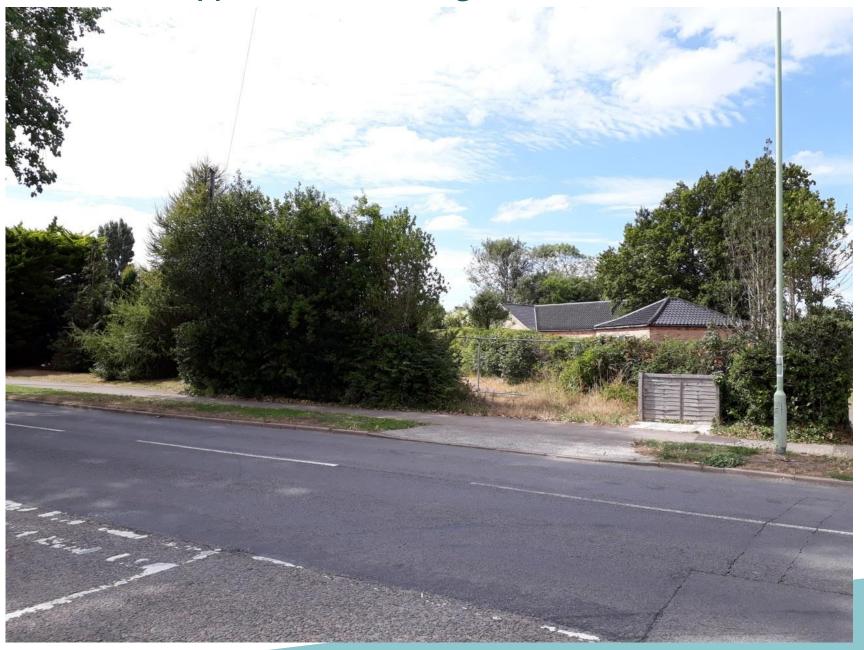

#### NORTH Item 2

# DC/19/5063/VOC

Variation of Condition No.2 of DC/10/0003/FUL - Construction of 3no. detached houses. Removal of Condition 2 - Alteration to the design and siting of plot 1.

243 Long Road, Lowestoft, NR33 9DF



#### **Site Location Plan**



# Photographs – View of site from Long Road



# Photographs of no.239



## Photographs – View from opposite side of Long Road



## Photographs – Entrance to Hornbeam Close



# Photographs – View up Hornbeam Close



# Photographs – View of no.245 looking towards site



## **Proposed Block Plan**



### **Proposed Plans**



FRONT ELEVATION





FIRST FLOOR PLAN

#### Drawings approved under DC/10/0003/FUL



#### Drawings refused under DC/18/3020/VOC



### Recommendation

Approve subject to conditions as outlined in the report