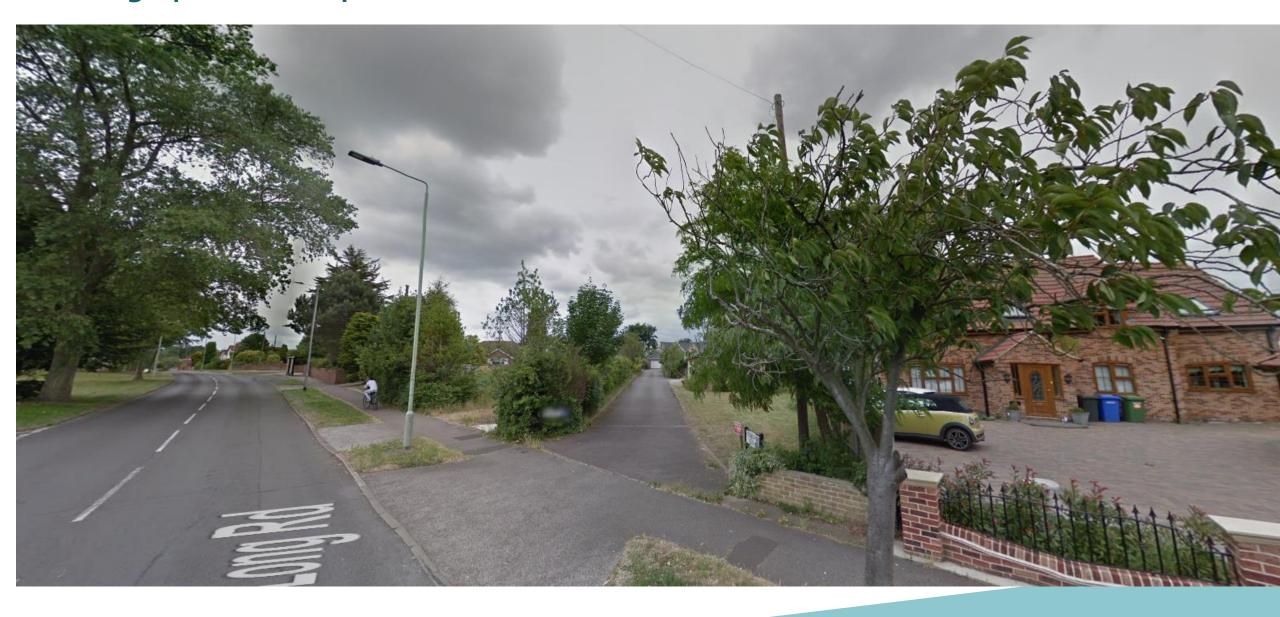

#### NORTH Item 2

# DC/19/5063/VOC

Variation of Condition No.2 of DC/10/0003/FUL - Construction of 3no. detached houses. Removal of Condition 2 - Alteration to the design and siting of plot 1.

243 Long Road, Lowestoft, NR33 9DF



#### **Site Location Plan**



# Photographs – View of site from Long Road



# Photographs of no.239



## Photographs – View from opposite side of Long Road



## Photographs – Entrance to Hornbeam Close



# Photographs – View up Hornbeam Close



# Photographs – View of no.245 looking towards site



## **Proposed Block Plan**



### **Proposed Plans**



FRONT ELEVATION





FIRST FLOOR PLAN

#### Drawings approved under DC/10/0003/FUL



#### Drawings refused under DC/18/3020/VOC



### Recommendation

Approve subject to conditions as outlined in the report