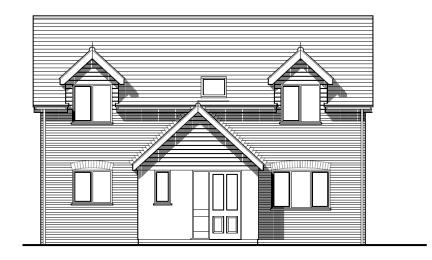

#### NORTH Item 2

# DC/19/5063/VOC

Variation of Condition No.2 of DC/10/0003/FUL - Construction of 3no. detached houses. Removal of Condition 2 - Alteration to the design and siting of plot 1.

243 Long Road, Lowestoft, NR33 9DF



#### **Site Location Plan**



# Photographs – View of site from Long Road



# Photographs of no.239



## Photographs – View from opposite side of Long Road



## Photographs – Entrance to Hornbeam Close



# Photographs – View up Hornbeam Close



# Photographs – View of no.245 looking towards site



## **Proposed Block Plan**



### **Proposed Plans**



FRONT ELEVATION





FIRST FLOOR PLAN

#### Drawings approved under DC/10/0003/FUL



#### Drawings refused under DC/18/3020/VOC



### Recommendation

Approve subject to conditions as outlined in the report