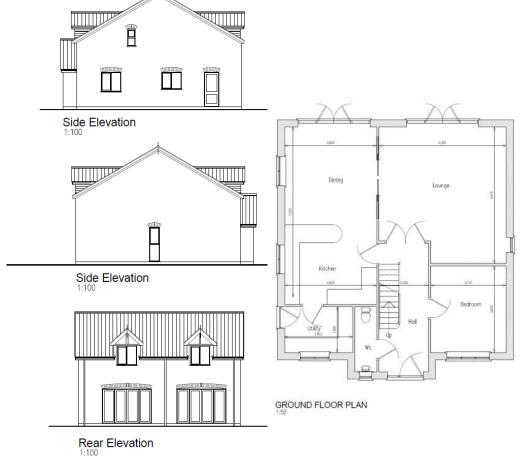

#### NORTH Item 2

# DC/19/5063/VOC

Variation of Condition No.2 of DC/10/0003/FUL - Construction of 3no. detached houses. Removal of Condition 2 - Alteration to the design and siting of plot 1.

243 Long Road, Lowestoft, NR33 9DF



#### **Site Location Plan**



# Photographs – View of site from Long Road



# Photographs of no.239



## Photographs – View from opposite side of Long Road



## Photographs – Entrance to Hornbeam Close



# Photographs – View up Hornbeam Close



# Photographs – View of no.245 looking towards site



## **Proposed Block Plan**



### **Proposed Plans**



FRONT ELEVATION





FIRST FLOOR PLAN

#### Drawings approved under DC/10/0003/FUL



#### Drawings refused under DC/18/3020/VOC



### Recommendation

Approve subject to conditions as outlined in the report