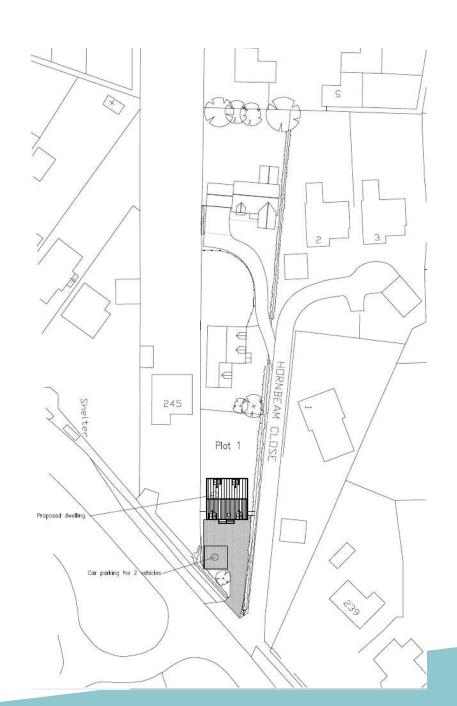

#### NORTH Item 2

# DC/19/5063/VOC

Variation of Condition No.2 of DC/10/0003/FUL - Construction of 3no. detached houses. Removal of Condition 2 - Alteration to the design and siting of plot 1.

243 Long Road, Lowestoft, NR33 9DF



#### **Site Location Plan**



# Photographs – View of site from Long Road



# Photographs of no.239



## Photographs – View from opposite side of Long Road



## Photographs – Entrance to Hornbeam Close



# Photographs – View up Hornbeam Close



# Photographs – View of no.245 looking towards site



## **Proposed Block Plan**



### **Proposed Plans**



FRONT ELEVATION





FIRST FLOOR PLAN

#### Drawings approved under DC/10/0003/FUL



#### Drawings refused under DC/18/3020/VOC



### Recommendation

Approve subject to conditions as outlined in the report