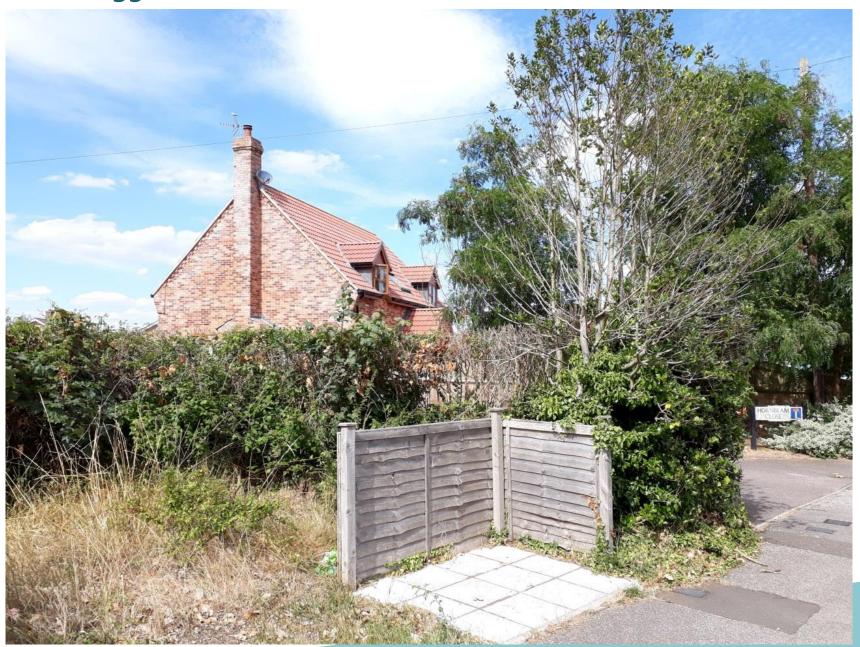

#### NORTH Item 2

# DC/19/5063/VOC

Variation of Condition No.2 of DC/10/0003/FUL - Construction of 3no. detached houses. Removal of Condition 2 - Alteration to the design and siting of plot 1.

243 Long Road, Lowestoft, NR33 9DF



#### **Site Location Plan**



# Photographs – View of site from Long Road



# Photographs of no.239



## Photographs – View from opposite side of Long Road



## Photographs – Entrance to Hornbeam Close



# Photographs – View up Hornbeam Close



# Photographs – View of no.245 looking towards site



## **Proposed Block Plan**



### **Proposed Plans**



FRONT ELEVATION





FIRST FLOOR PLAN

#### Drawings approved under DC/10/0003/FUL



#### Drawings refused under DC/18/3020/VOC



### Recommendation

Approve subject to conditions as outlined in the report