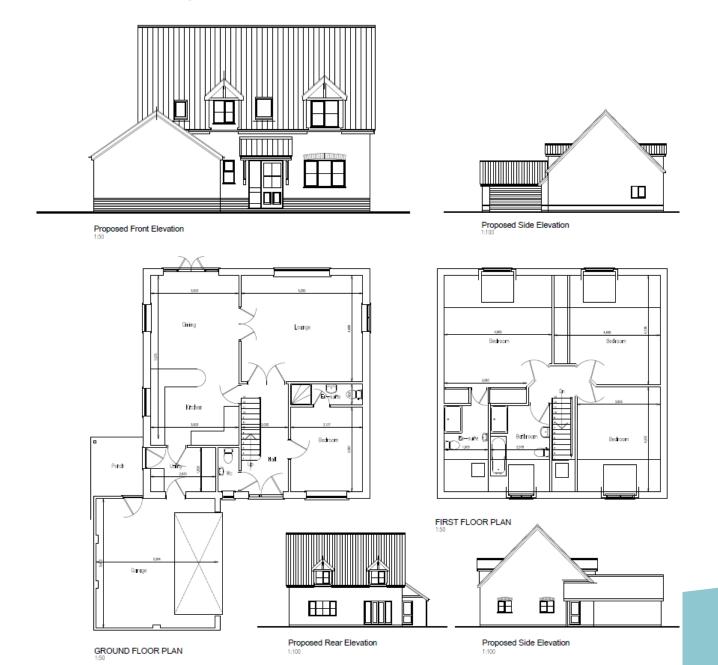

#### NORTH Item 2

# DC/19/5063/VOC

Variation of Condition No.2 of DC/10/0003/FUL - Construction of 3no. detached houses. Removal of Condition 2 - Alteration to the design and siting of plot 1.

243 Long Road, Lowestoft, NR33 9DF



#### **Site Location Plan**



# Photographs – View of site from Long Road



# Photographs of no.239



## Photographs – View from opposite side of Long Road



## Photographs – Entrance to Hornbeam Close



# Photographs – View up Hornbeam Close



# Photographs – View of no.245 looking towards site



## **Proposed Block Plan**



### **Proposed Plans**



FRONT ELEVATION





FIRST FLOOR PLAN

#### Drawings approved under DC/10/0003/FUL



#### Drawings refused under DC/18/3020/VOC



### Recommendation

Approve subject to conditions as outlined in the report