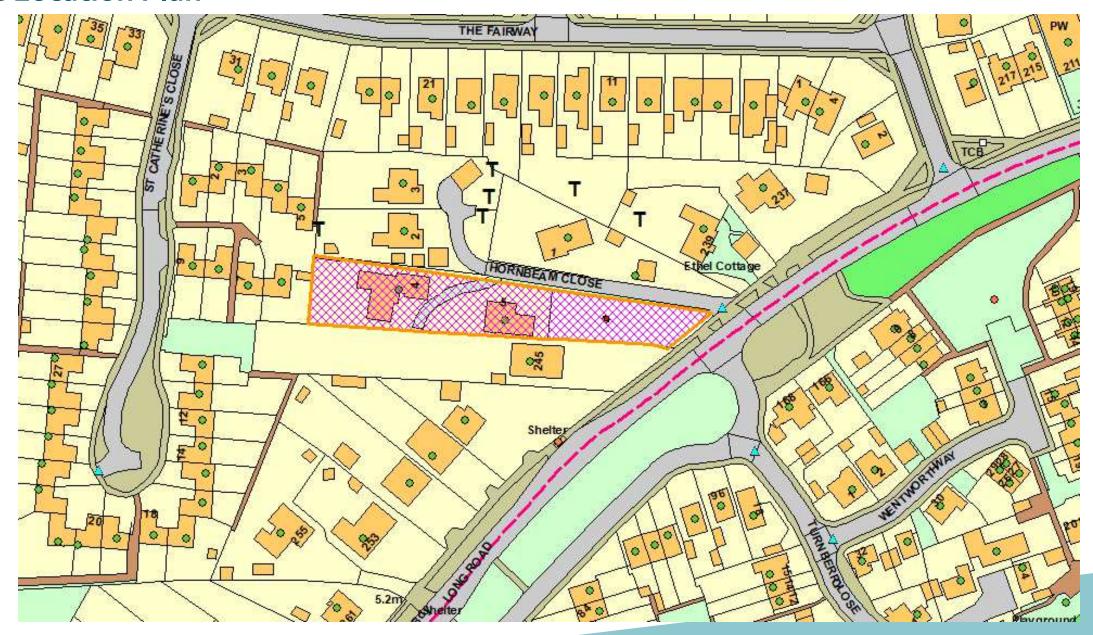

#### **Site Location Plan**

# DC/19/5063/VOC

Variation of Condition No.2 of DC/10/0003/FUL - Construction of 3no. detached houses. Removal of Condition 2 - Alteration to the design and siting of plot 1.

243 Long Road, Lowestoft, NR33 9DF