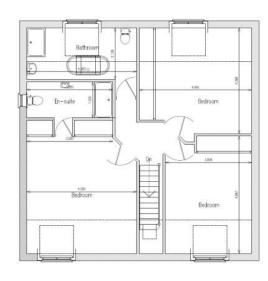

#### NORTH Item 2

# DC/19/5063/VOC

Variation of Condition No.2 of DC/10/0003/FUL - Construction of 3no. detached houses. Removal of Condition 2 - Alteration to the design and siting of plot 1.

243 Long Road, Lowestoft, NR33 9DF



#### **Site Location Plan**



# Photographs – View of site from Long Road



# Photographs of no.239



## Photographs – View from opposite side of Long Road



## Photographs – Entrance to Hornbeam Close



# Photographs – View up Hornbeam Close



# Photographs – View of no.245 looking towards site



## **Proposed Block Plan**



### **Proposed Plans**



FRONT ELEVATION





FIRST FLOOR PLAN

#### Drawings approved under DC/10/0003/FUL



#### Drawings refused under DC/18/3020/VOC



### Recommendation

Approve subject to conditions as outlined in the report