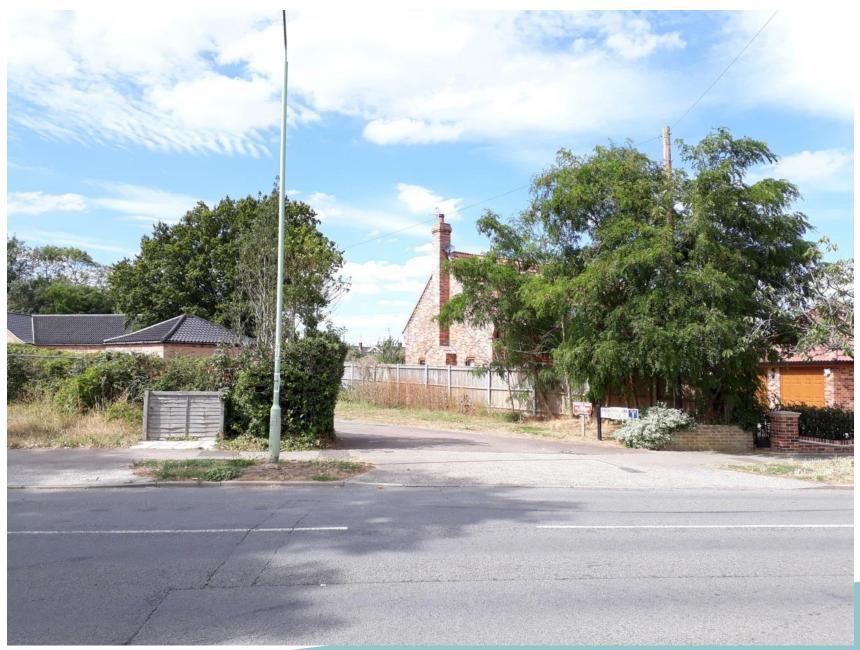

#### NORTH Item 2

# DC/19/5063/VOC

Variation of Condition No.2 of DC/10/0003/FUL - Construction of 3no. detached houses. Removal of Condition 2 - Alteration to the design and siting of plot 1.

243 Long Road, Lowestoft, NR33 9DF



#### **Site Location Plan**



# Photographs – View of site from Long Road



# Photographs of no.239



## Photographs – View from opposite side of Long Road



## Photographs – Entrance to Hornbeam Close



# Photographs – View up Hornbeam Close



# Photographs – View of no.245 looking towards site



## **Proposed Block Plan**



### **Proposed Plans**



FRONT ELEVATION





FIRST FLOOR PLAN

#### Drawings approved under DC/10/0003/FUL



#### Drawings refused under DC/18/3020/VOC



### Recommendation

Approve subject to conditions as outlined in the report