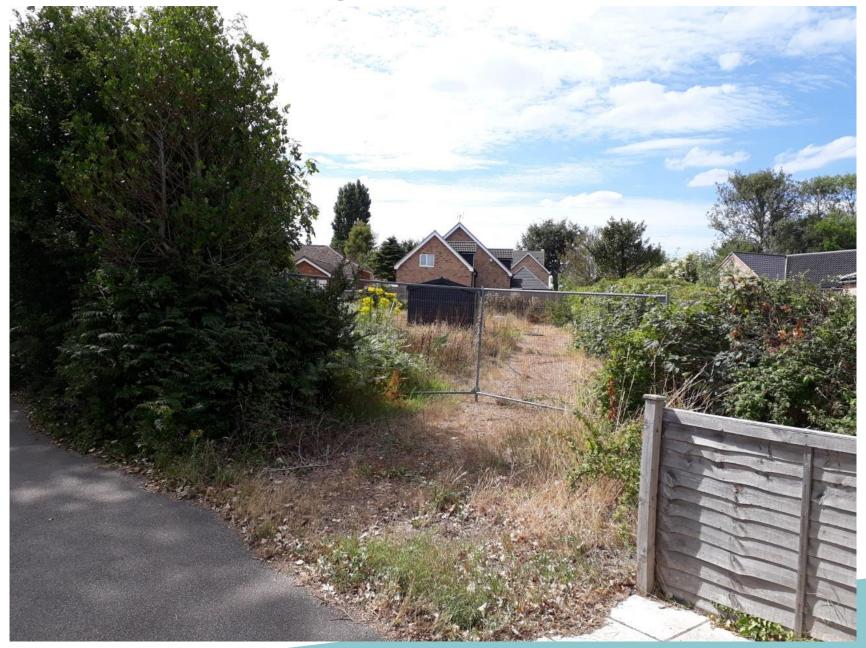

#### NORTH Item 2

# DC/19/5063/VOC

Variation of Condition No.2 of DC/10/0003/FUL - Construction of 3no. detached houses. Removal of Condition 2 - Alteration to the design and siting of plot 1.

243 Long Road, Lowestoft, NR33 9DF



#### **Site Location Plan**



# Photographs – View of site from Long Road



# Photographs of no.239



## Photographs – View from opposite side of Long Road



## Photographs – Entrance to Hornbeam Close



# Photographs – View up Hornbeam Close



# Photographs – View of no.245 looking towards site



## **Proposed Block Plan**



### **Proposed Plans**



FRONT ELEVATION





FIRST FLOOR PLAN

#### Drawings approved under DC/10/0003/FUL



#### Drawings refused under DC/18/3020/VOC



### Recommendation

Approve subject to conditions as outlined in the report