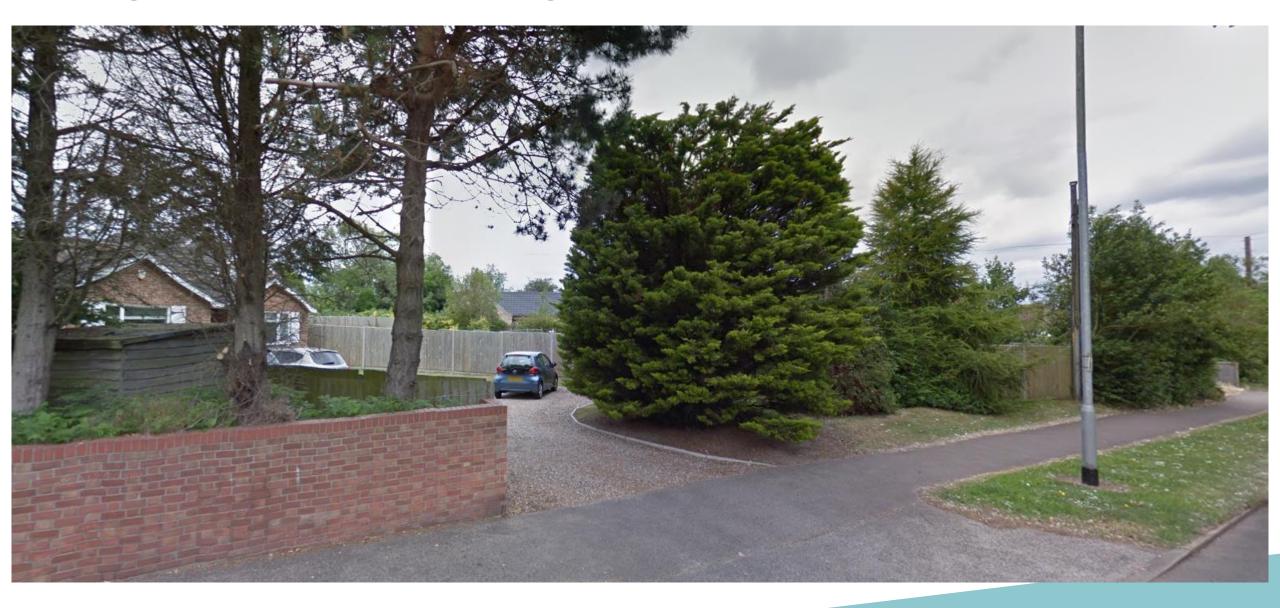

#### NORTH Item 2

# DC/19/5063/VOC

Variation of Condition No.2 of DC/10/0003/FUL - Construction of 3no. detached houses. Removal of Condition 2 - Alteration to the design and siting of plot 1.

243 Long Road, Lowestoft, NR33 9DF



#### **Site Location Plan**



# Photographs – View of site from Long Road



# Photographs of no.239



## Photographs – View from opposite side of Long Road



## Photographs – Entrance to Hornbeam Close



# Photographs – View up Hornbeam Close



# Photographs – View of no.245 looking towards site



## **Proposed Block Plan**



### **Proposed Plans**



FRONT ELEVATION





FIRST FLOOR PLAN

#### Drawings approved under DC/10/0003/FUL



#### Drawings refused under DC/18/3020/VOC



### Recommendation

Approve subject to conditions as outlined in the report