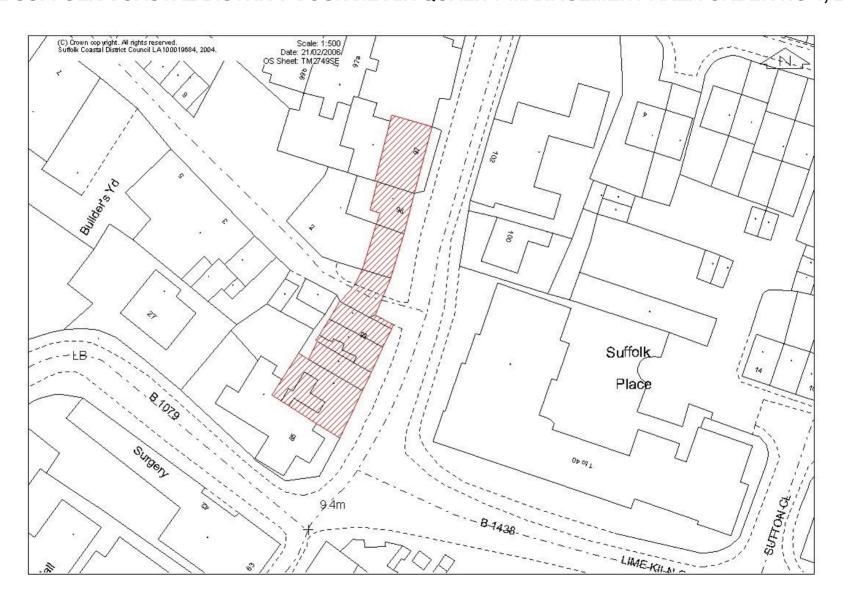

This Order may be referred to as 'The Suffolk Coastal District Council Air Quality Management Area Order No 1, 2006', and shall come into effect on the 3<sup>rd</sup> April 2006

The area shown on the attached map hatched in red is to be designated as an air quality management area (the designated area). The designated area incorporates properties on the Western side of the Thoroughfare and Melton Hill arm of the junction with Lime Kiln Quay Road, in Woodbridge, Suffolk.

The map may be viewed at the Council Offices, at Melton Hill, Woodbridge, between the hours of 08.45am to 5.15pm Mondays to Thursdays, and 08.45am to 4.45pm on Fridays.

This Area is designated in relation to a likely breach of the nitrogen dioxide (annual mean) objective as specified in the Air Quality Regulations (England)(Wales) 2000.