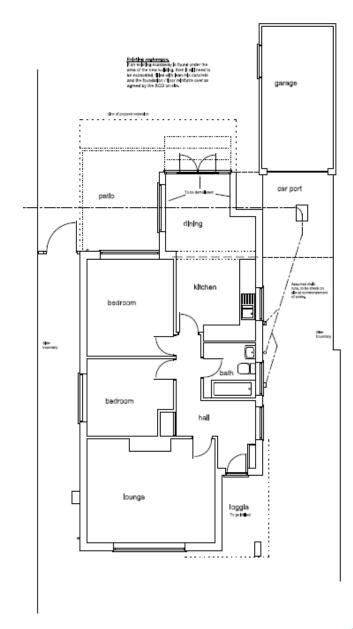

### Item: 9

# DC/22/4301/FUL

Front infill porch extension and single storey rear extension

41 Darby Road, Beccles, NR34 9XX



10 January 2023

#### **Site Location Plan**





Insert Google Streetview Link

### Aerial Photograph



# Photographs



# Photographs



#### **Existing and Proposed Elevations**



#### **Existing and Proposed Floorplans**





#### **Material Considerations**

- DC/14/2494/FUL Single storey hip roof rear extension on a larger footprint and front infill extension to the porch, now lapsed.
- Design
- Amenity
- No third-party representations
- Beccles Town Council recommends approval

#### DC/14/2494/FUL - now lapsed





#### Recommendation

Recommended for approval subject to conditions as outlined within the report – summarised below:

- Time limit
- Plans
- Materials