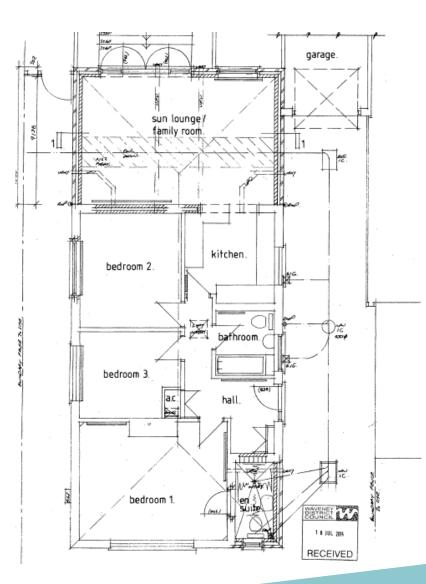

### Item: 9

# DC/22/4301/FUL

Front infill porch extension and single storey rear extension

41 Darby Road, Beccles, NR34 9XX



10 January 2023

#### **Site Location Plan**





Insert Google Streetview Link

### Aerial Photograph



# Photographs



# Photographs



#### **Existing and Proposed Elevations**



#### **Existing and Proposed Floorplans**





#### **Material Considerations**

- DC/14/2494/FUL Single storey hip roof rear extension on a larger footprint and front infill extension to the porch, now lapsed.
- Design
- Amenity
- No third-party representations
- Beccles Town Council recommends approval

#### DC/14/2494/FUL - now lapsed





#### Recommendation

Recommended for approval subject to conditions as outlined within the report – summarised below:

- Time limit
- Plans
- Materials