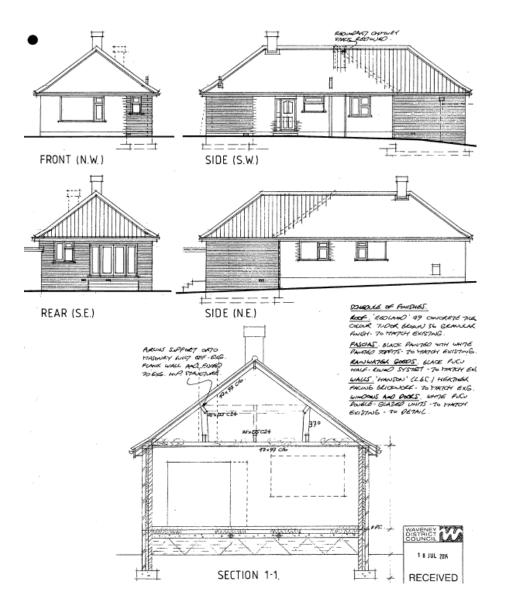

### Item: 9

# DC/22/4301/FUL

Front infill porch extension and single storey rear extension

41 Darby Road, Beccles, NR34 9XX



10 January 2023

#### **Site Location Plan**





Insert Google Streetview Link

### Aerial Photograph



# Photographs



# Photographs



#### **Existing and Proposed Elevations**



#### **Existing and Proposed Floorplans**





#### **Material Considerations**

- DC/14/2494/FUL Single storey hip roof rear extension on a larger footprint and front infill extension to the porch, now lapsed.
- Design
- Amenity
- No third-party representations
- Beccles Town Council recommends approval

#### DC/14/2494/FUL - now lapsed





#### Recommendation

Recommended for approval subject to conditions as outlined within the report – summarised below:

- Time limit
- Plans
- Materials