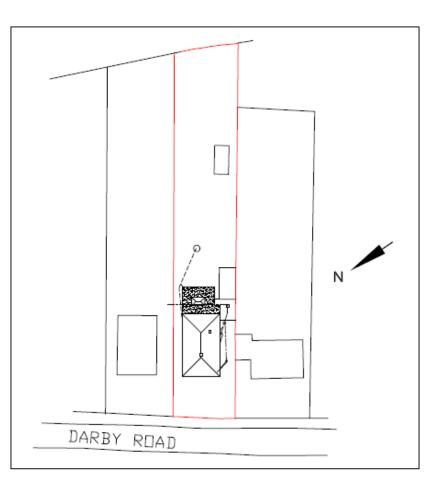

### Item: 9

# DC/22/4301/FUL

Front infill porch extension and single storey rear extension

41 Darby Road, Beccles, NR34 9XX



10 January 2023

#### **Site Location Plan**





Insert Google Streetview Link

### Aerial Photograph



# Photographs



# Photographs



#### **Existing and Proposed Elevations**



#### **Existing and Proposed Floorplans**





#### **Material Considerations**

- DC/14/2494/FUL Single storey hip roof rear extension on a larger footprint and front infill extension to the porch, now lapsed.
- Design
- Amenity
- No third-party representations
- Beccles Town Council recommends approval

#### DC/14/2494/FUL - now lapsed





#### Recommendation

Recommended for approval subject to conditions as outlined within the report – summarised below:

- Time limit
- Plans
- Materials