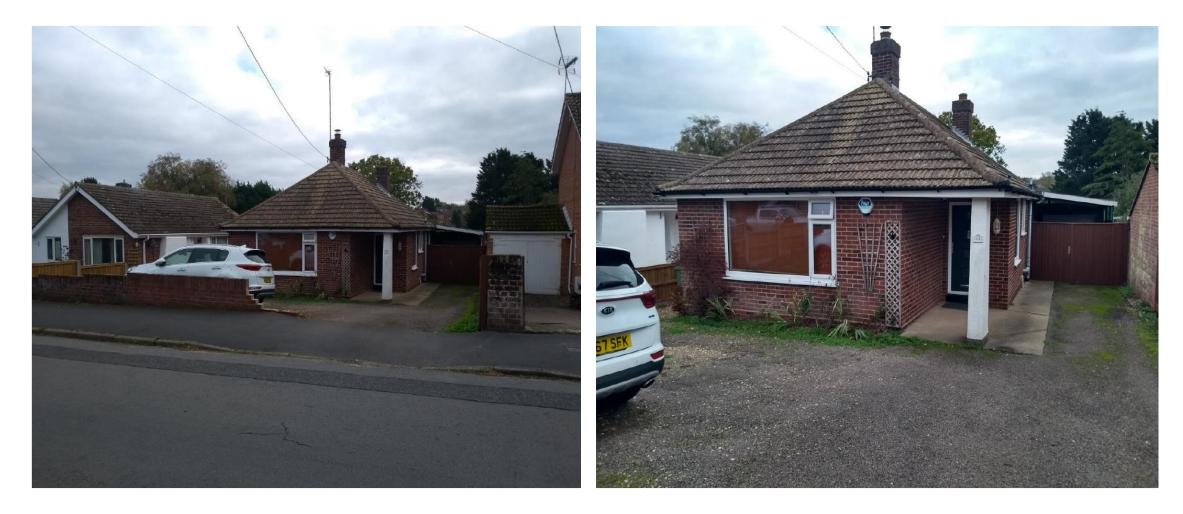

### Item: 9

# DC/22/4301/FUL

Front infill porch extension and single storey rear extension

41 Darby Road, Beccles, NR34 9XX



10 January 2023

#### **Site Location Plan**





Insert Google Streetview Link

### Aerial Photograph



# Photographs



# Photographs



#### **Existing and Proposed Elevations**



#### **Existing and Proposed Floorplans**





#### **Material Considerations**

- DC/14/2494/FUL Single storey hip roof rear extension on a larger footprint and front infill extension to the porch, now lapsed.
- Design
- Amenity
- No third-party representations
- Beccles Town Council recommends approval

#### DC/14/2494/FUL - now lapsed





#### Recommendation

Recommended for approval subject to conditions as outlined within the report – summarised below:

- Time limit
- Plans
- Materials