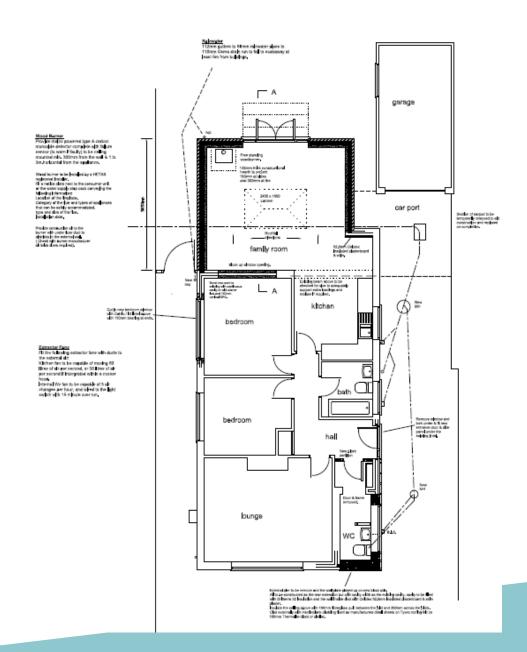

### Item: 9

# DC/22/4301/FUL

Front infill porch extension and single storey rear extension

41 Darby Road, Beccles, NR34 9XX



10 January 2023

#### **Site Location Plan**





Insert Google Streetview Link

### Aerial Photograph



# Photographs



# Photographs



#### **Existing and Proposed Elevations**



#### **Existing and Proposed Floorplans**





#### **Material Considerations**

- DC/14/2494/FUL Single storey hip roof rear extension on a larger footprint and front infill extension to the porch, now lapsed.
- Design
- Amenity
- No third-party representations
- Beccles Town Council recommends approval

#### DC/14/2494/FUL - now lapsed





#### Recommendation

Recommended for approval subject to conditions as outlined within the report – summarised below:

- Time limit
- Plans
- Materials