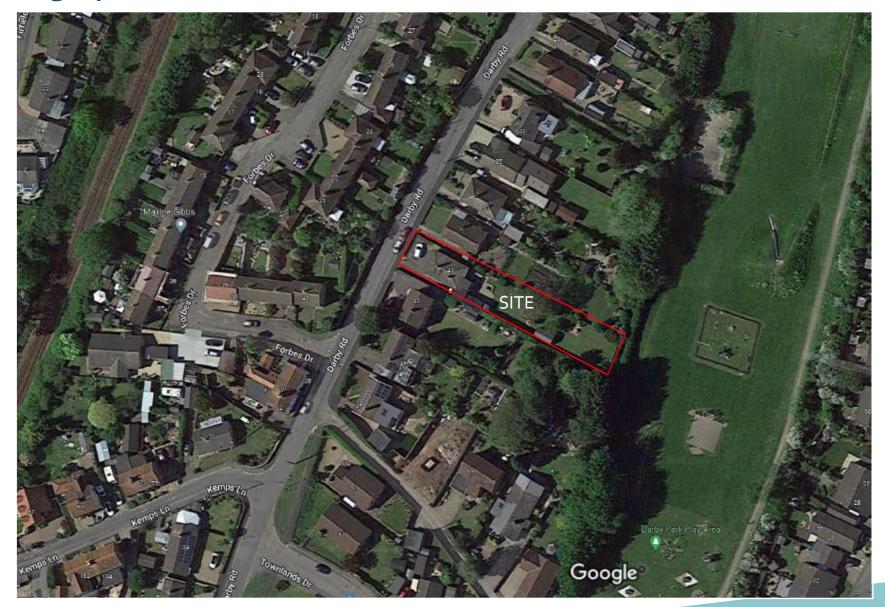

### Item: 9

# DC/22/4301/FUL

Front infill porch extension and single storey rear extension

41 Darby Road, Beccles, NR34 9XX



10 January 2023

#### **Site Location Plan**





Insert Google Streetview Link

### Aerial Photograph



# Photographs



# Photographs



#### **Existing and Proposed Elevations**



#### **Existing and Proposed Floorplans**





#### **Material Considerations**

- DC/14/2494/FUL Single storey hip roof rear extension on a larger footprint and front infill extension to the porch, now lapsed.
- Design
- Amenity
- No third-party representations
- Beccles Town Council recommends approval

#### DC/14/2494/FUL - now lapsed





#### Recommendation

Recommended for approval subject to conditions as outlined within the report – summarised below:

- Time limit
- Plans
- Materials