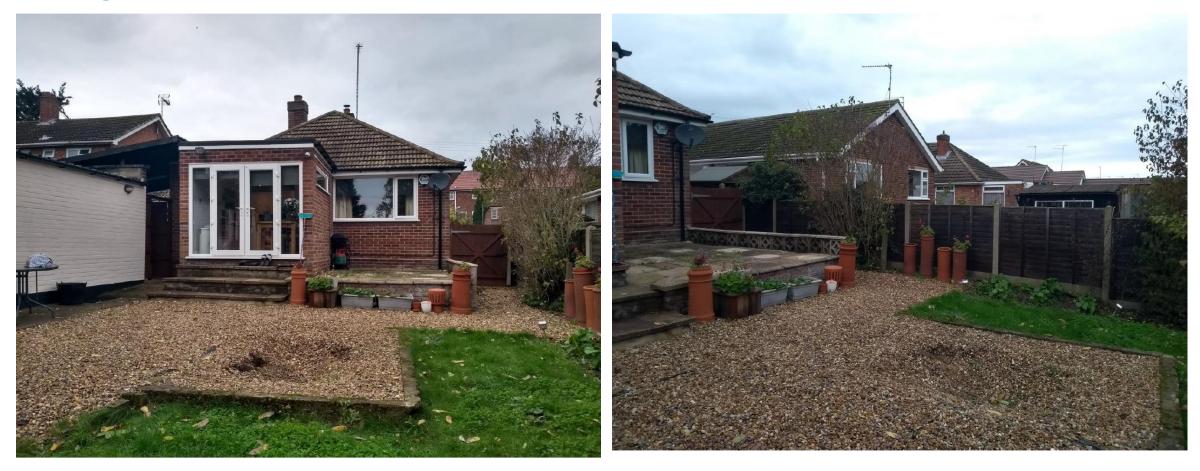

### Item: 9

# DC/22/4301/FUL

Front infill porch extension and single storey rear extension

41 Darby Road, Beccles, NR34 9XX



10 January 2023

#### **Site Location Plan**





Insert Google Streetview Link

### Aerial Photograph



# Photographs



# Photographs



#### **Existing and Proposed Elevations**



#### **Existing and Proposed Floorplans**





#### **Material Considerations**

- DC/14/2494/FUL Single storey hip roof rear extension on a larger footprint and front infill extension to the porch, now lapsed.
- Design
- Amenity
- No third-party representations
- Beccles Town Council recommends approval

#### DC/14/2494/FUL - now lapsed





#### Recommendation

Recommended for approval subject to conditions as outlined within the report – summarised below:

- Time limit
- Plans
- Materials