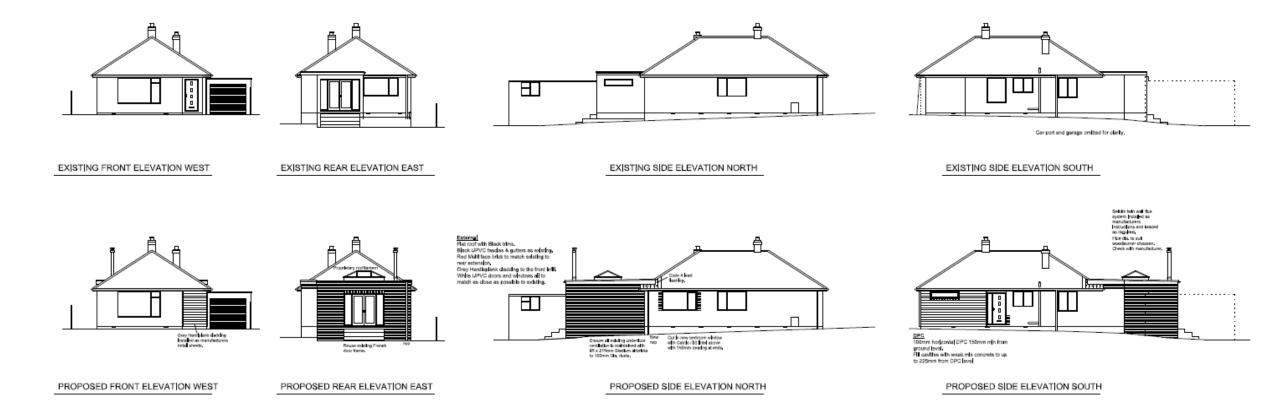

### Item: 9

# DC/22/4301/FUL

Front infill porch extension and single storey rear extension

41 Darby Road, Beccles, NR34 9XX



10 January 2023

#### **Site Location Plan**





Insert Google Streetview Link

### Aerial Photograph



# Photographs



# Photographs



#### **Existing and Proposed Elevations**



#### **Existing and Proposed Floorplans**





#### **Material Considerations**

- DC/14/2494/FUL Single storey hip roof rear extension on a larger footprint and front infill extension to the porch, now lapsed.
- Design
- Amenity
- No third-party representations
- Beccles Town Council recommends approval

#### DC/14/2494/FUL - now lapsed





#### Recommendation

Recommended for approval subject to conditions as outlined within the report – summarised below:

- Time limit
- Plans
- Materials