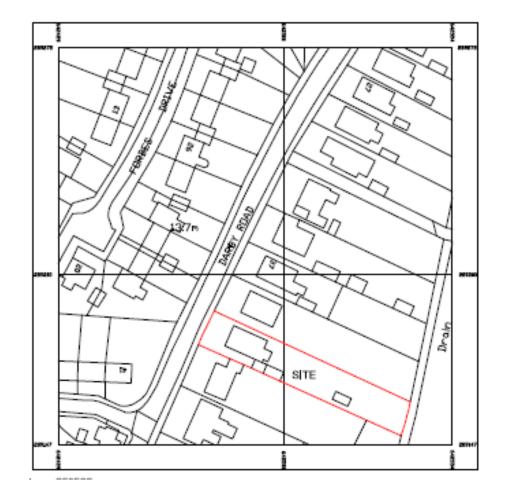

### Item: 9

# DC/22/4301/FUL

Front infill porch extension and single storey rear extension

41 Darby Road, Beccles, NR34 9XX



10 January 2023

#### **Site Location Plan**





Insert Google Streetview Link

### Aerial Photograph



# Photographs



# Photographs



#### **Existing and Proposed Elevations**



#### **Existing and Proposed Floorplans**





#### **Material Considerations**

- DC/14/2494/FUL Single storey hip roof rear extension on a larger footprint and front infill extension to the porch, now lapsed.
- Design
- Amenity
- No third-party representations
- Beccles Town Council recommends approval

#### DC/14/2494/FUL - now lapsed





#### Recommendation

Recommended for approval subject to conditions as outlined within the report – summarised below:

- Time limit
- Plans
- Materials