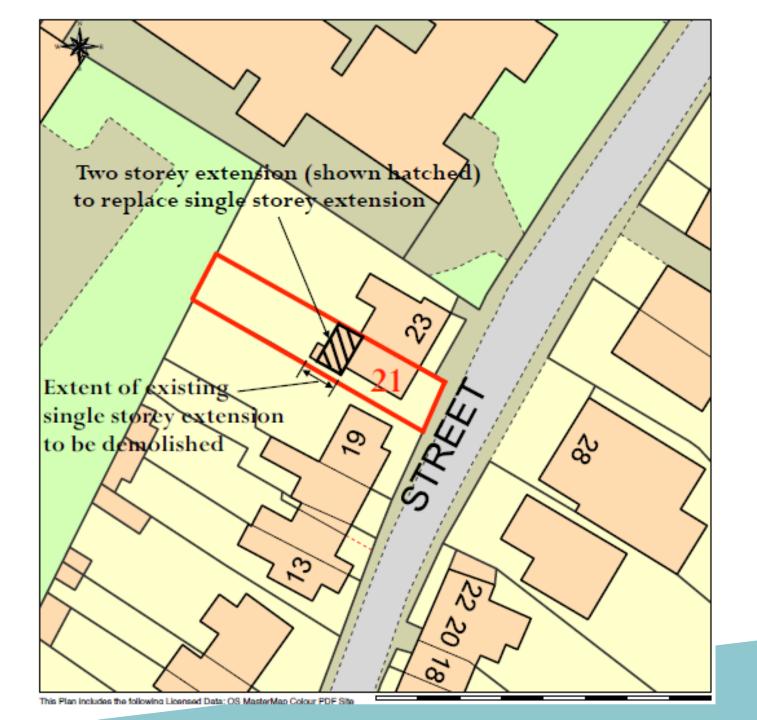

# NORTH

DC/20/0647/FUL

Two storey extension to rear/side

21 Wingfield Street, Bungay, Suffolk, NR35 1EZ



Date of Meeting 21 April 2020

### **Site Location Plan**



## Aerial photo













#### **Block plan**



### **Existing and Proposed elevations**



#### Existing and Proposed floor plans



Existing Ground Floor Plan

Existing First Floor Plan

Proposed Ground Floor Plan

Proposed First Floor Plan

#### Additional details to show extent of overlooking



X – View from landing area towards neighbours landing window

Y – From top of stairs towards area to rear of neighbouring property



## **Material Planning Considerations and Key Issues**

- Neighbour Amenity Overlooking
- Impact on Conservation Area
- Design

## Recommendation

That planning permission be APPROVED subject to the following conditions:

- Standard 3 Year condition
- Approved plans
- Matching materials
- Obscure glazing to bathroom window