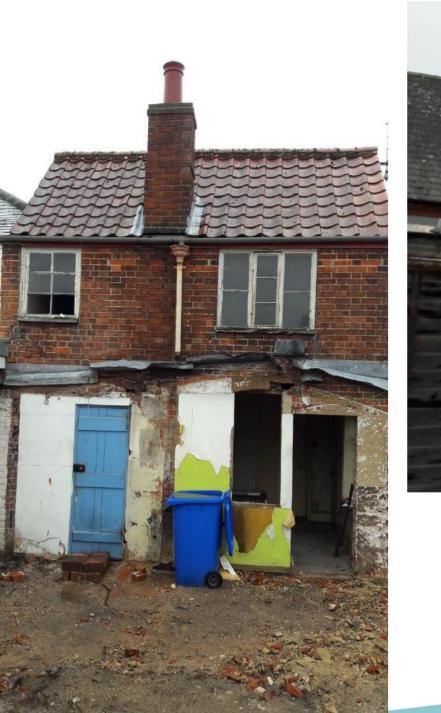

# NORTH

DC/20/0647/FUL

Two storey extension to rear/side

21 Wingfield Street, Bungay, Suffolk, NR35 1EZ

Date of Meeting 21 April 2020