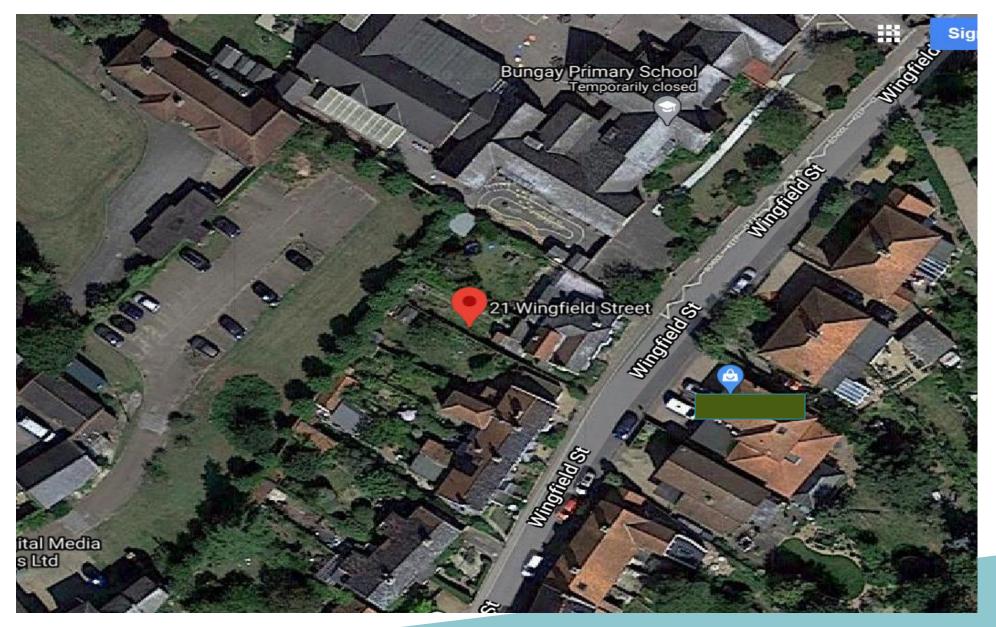

# NORTH

DC/20/0647/FUL

Two storey extension to rear/side

21 Wingfield Street, Bungay, Suffolk, NR35 1EZ



Date of Meeting 21 April 2020

### **Site Location Plan**



## Aerial photo













#### **Block plan**



### **Existing and Proposed elevations**



#### Existing and Proposed floor plans



Existing Ground Floor Plan

Existing First Floor Plan

Proposed Ground Floor Plan

Proposed First Floor Plan

#### Additional details to show extent of overlooking



X – View from landing area towards neighbours landing window

Y – From top of stairs towards area to rear of neighbouring property



## **Material Planning Considerations and Key Issues**

- Neighbour Amenity Overlooking
- Impact on Conservation Area
- Design

## Recommendation

That planning permission be APPROVED subject to the following conditions:

- Standard 3 Year condition
- Approved plans
- Matching materials
- Obscure glazing to bathroom window