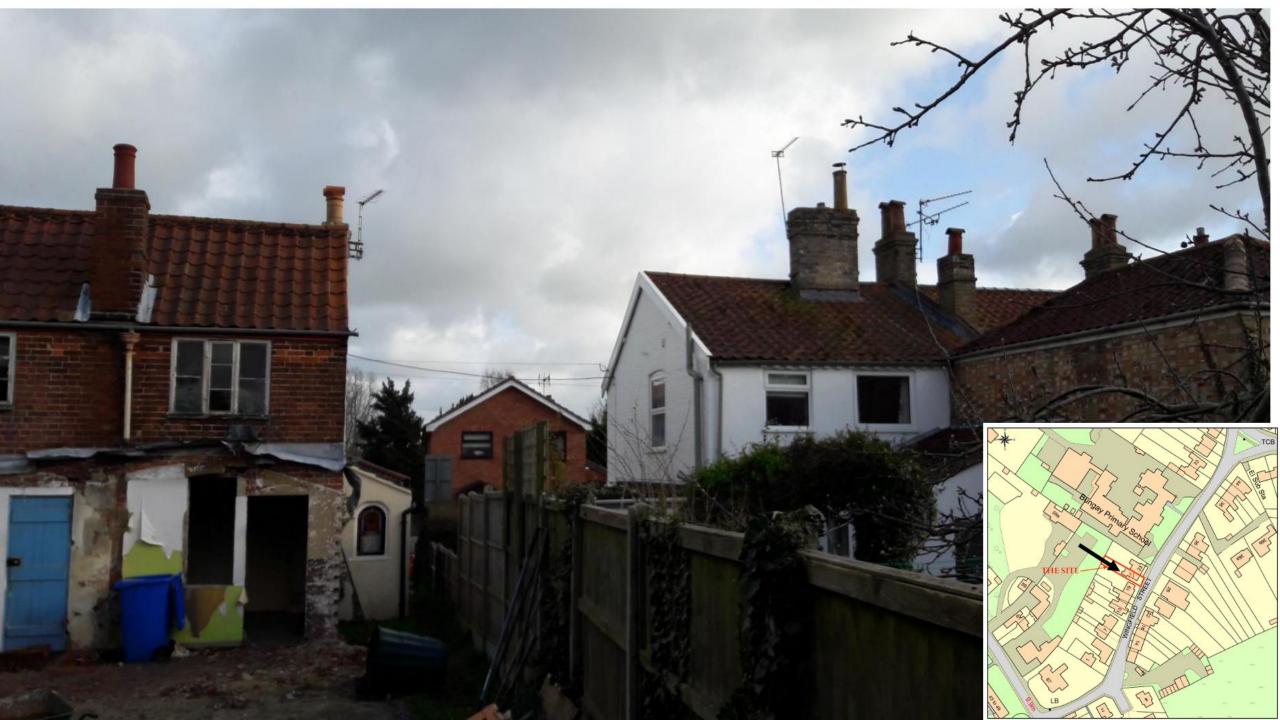

# NORTH

DC/20/0647/FUL

Two storey extension to rear/side

21 Wingfield Street, Bungay, Suffolk, NR35 1EZ

Date of Meeting 21 April 2020

## Aerial photo