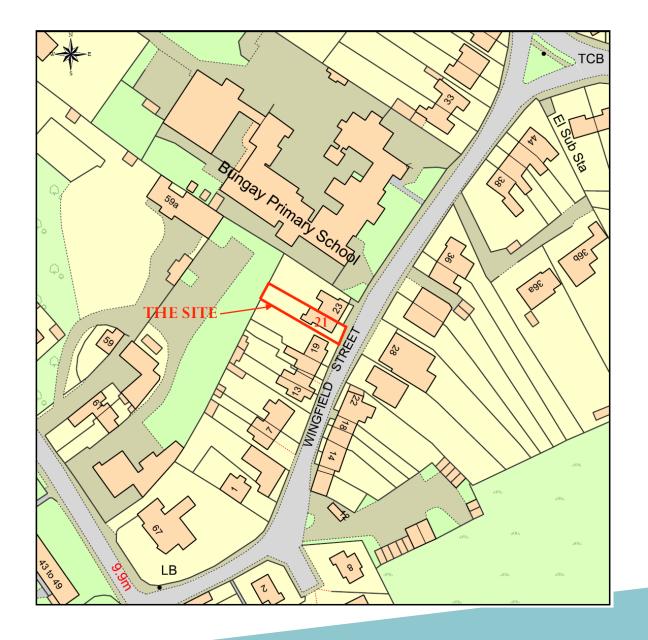

# NORTH

DC/20/0647/FUL

Two storey extension to rear/side

21 Wingfield Street, Bungay, Suffolk, NR35 1EZ



Date of Meeting 21 April 2020

### **Site Location Plan**



## Aerial photo













#### **Block plan**



### **Existing and Proposed elevations**



#### Existing and Proposed floor plans



Existing Ground Floor Plan

Existing First Floor Plan

Proposed Ground Floor Plan

Proposed First Floor Plan

#### Additional details to show extent of overlooking



X – View from landing area towards neighbours landing window

Y – From top of stairs towards area to rear of neighbouring property



## **Material Planning Considerations and Key Issues**

- Neighbour Amenity Overlooking
- Impact on Conservation Area
- Design

## Recommendation

That planning permission be APPROVED subject to the following conditions:

- Standard 3 Year condition
- Approved plans
- Matching materials
- Obscure glazing to bathroom window