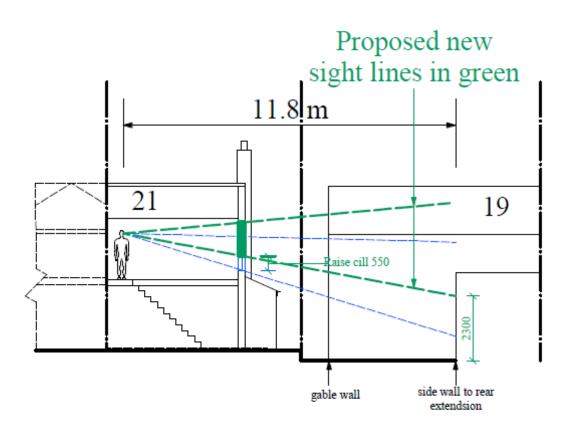

#### Additional details to show extent of overlooking

X – View from landing area towards neighbours landing window

Y – From top of stairs towards area to rear of neighbouring property