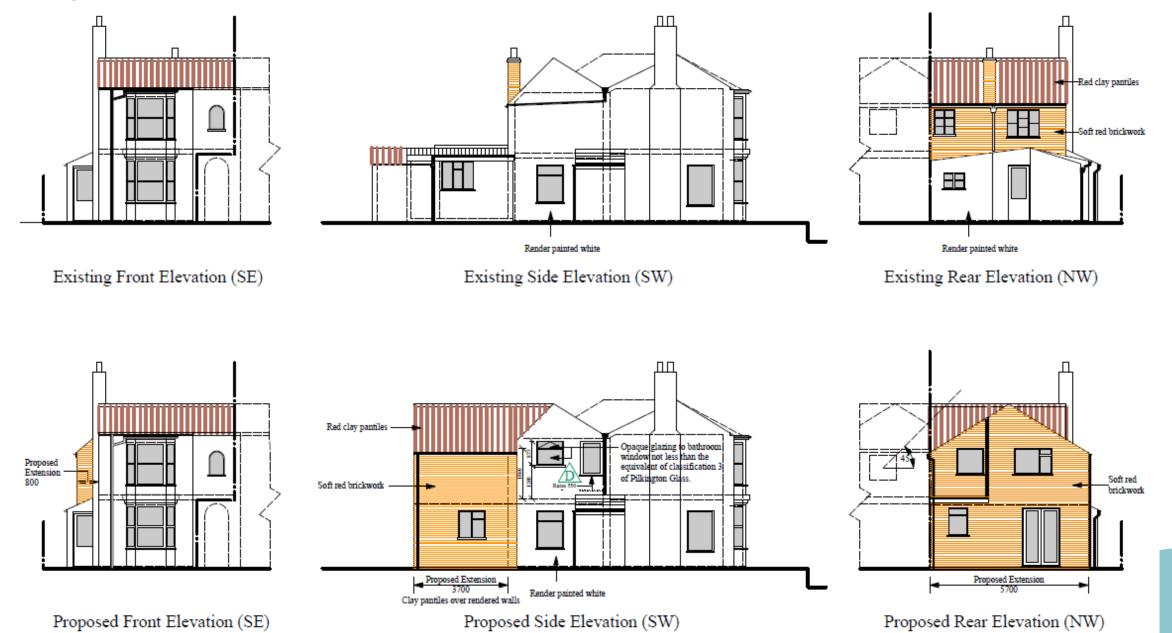

# NORTH

DC/20/0647/FUL

Two storey extension to rear/side

21 Wingfield Street, Bungay, Suffolk, NR35 1EZ



Date of Meeting 21 April 2020

### **Site Location Plan**



## Aerial photo













#### **Block plan**



### **Existing and Proposed elevations**



#### Existing and Proposed floor plans



Existing Ground Floor Plan

Existing First Floor Plan

Proposed Ground Floor Plan

Proposed First Floor Plan

#### Additional details to show extent of overlooking



X – View from landing area towards neighbours landing window

Y – From top of stairs towards area to rear of neighbouring property



## **Material Planning Considerations and Key Issues**

- Neighbour Amenity Overlooking
- Impact on Conservation Area
- Design

## Recommendation

That planning permission be APPROVED subject to the following conditions:

- Standard 3 Year condition
- Approved plans
- Matching materials
- Obscure glazing to bathroom window