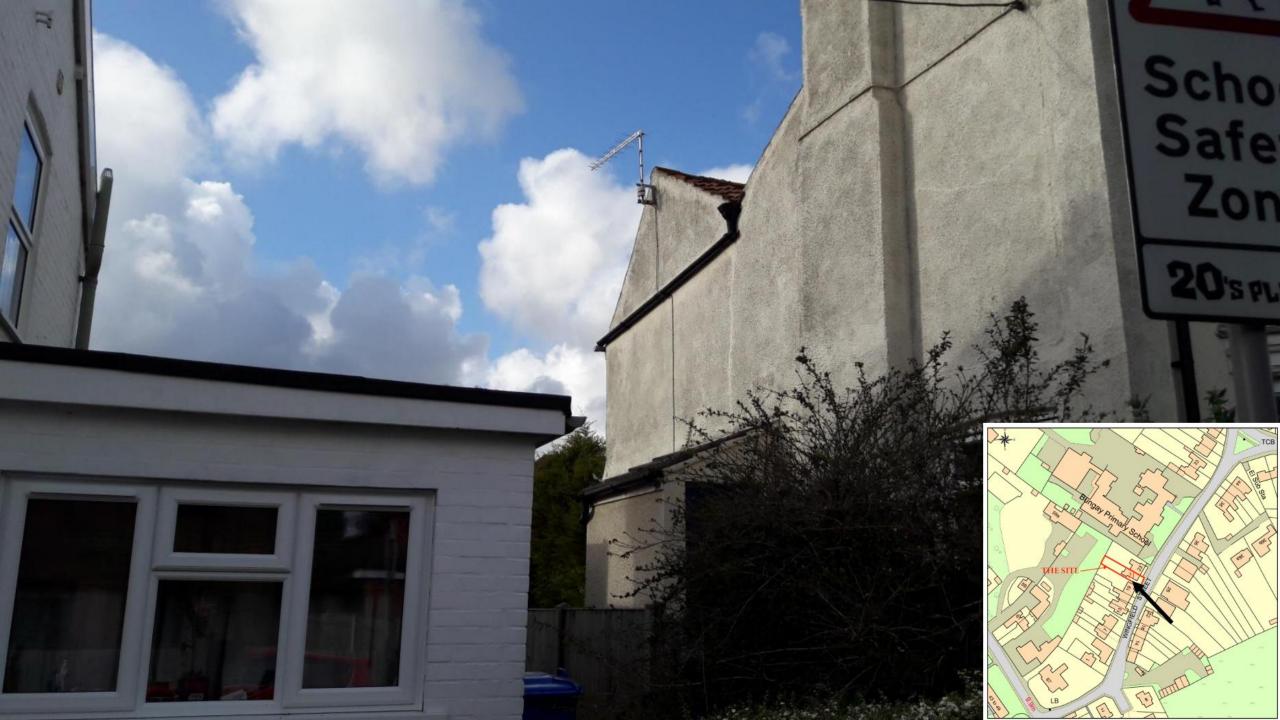

#### Additional details to show extent of overlooking

X – View from landing area towards neighbours landing window

Y – From top of stairs towards area to rear of neighbouring property