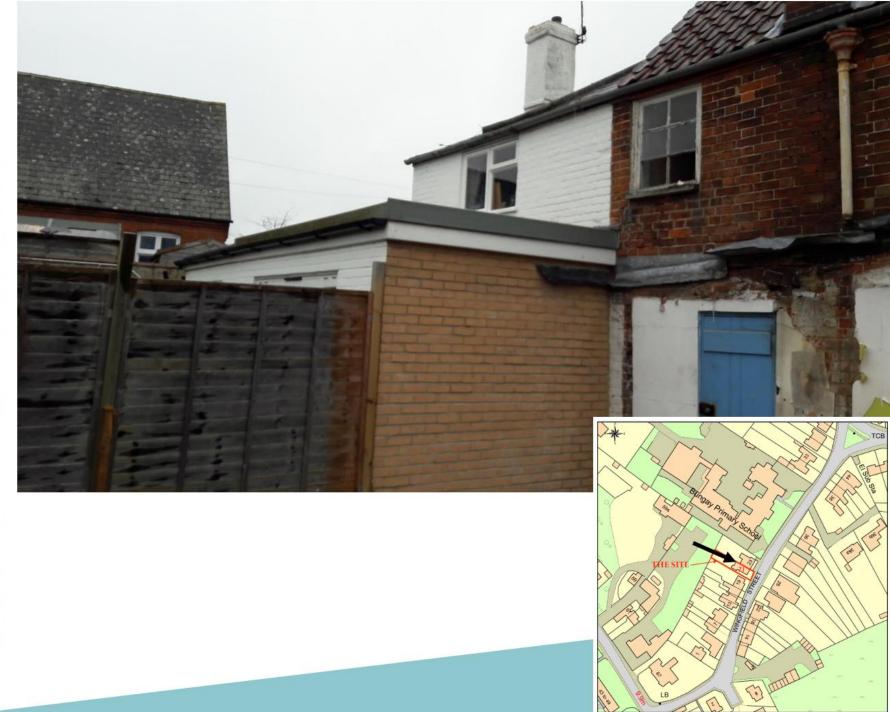

#### Additional details to show extent of overlooking

X – View from landing area towards neighbours landing window

Y – From top of stairs towards area to rear of neighbouring property