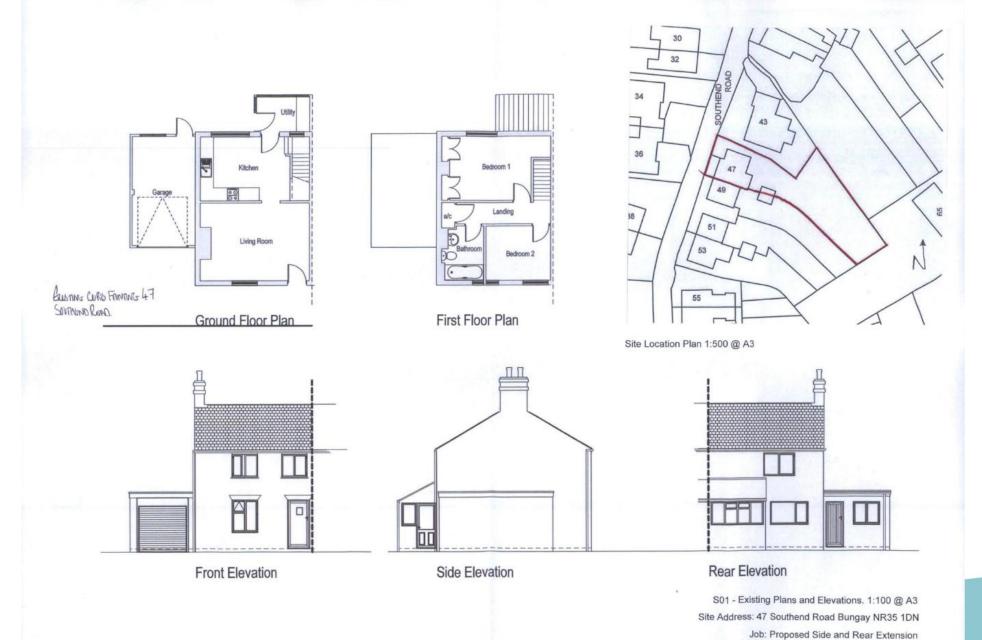

Item: 10

DC/20/0003/FUL

Side and rear extensions and replacement windows

47 Southend Road, Bungay



#### **Site Location Plan**







# Front of property



### 51 – 53 Southend Road



# **Neighbouring properties**



#### **Existing plans**



### **Proposed block plan**



Propsed Site Block Plan 1:500 @ A3

#### **Proposed floor plans**





First Floor Plan

#### **Proposed plans**



#### **Material Planning Considerations and Key Issues**

- Design
- Impact on character and appearance of Conservation Area
- Impact on neighbour amenity
- Car parking

## Recommendation

#### **APPROVE** subject to the following conditions:

- Standard three year period for commencement
- Standard compliance condition Approved plans
- Materials as submitted