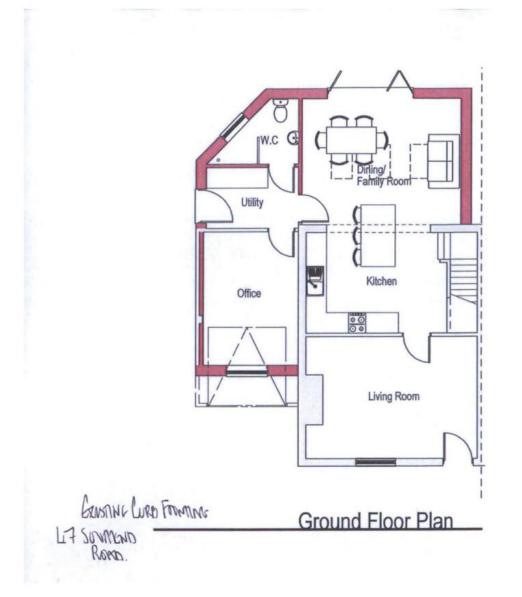

Item: 10

DC/20/0003/FUL

Side and rear extensions and replacement windows

47 Southend Road, Bungay



#### **Site Location Plan**







# Front of property



### 51 – 53 Southend Road



# **Neighbouring properties**



#### **Existing plans**



### **Proposed block plan**



Propsed Site Block Plan 1:500 @ A3

#### **Proposed floor plans**





First Floor Plan

#### **Proposed plans**



#### **Material Planning Considerations and Key Issues**

- Design
- Impact on character and appearance of Conservation Area
- Impact on neighbour amenity
- Car parking

## Recommendation

#### **APPROVE** subject to the following conditions:

- Standard three year period for commencement
- Standard compliance condition Approved plans
- Materials as submitted