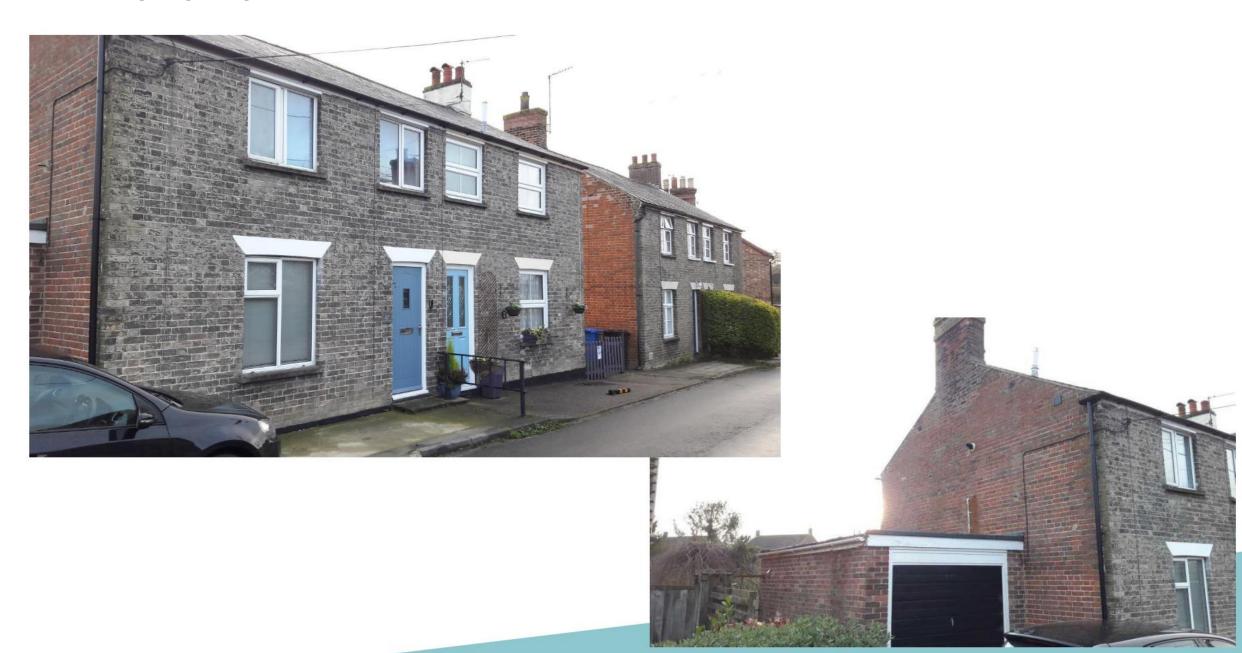

Item: 10

DC/20/0003/FUL

Side and rear extensions and replacement windows

47 Southend Road, Bungay



#### **Site Location Plan**







# Front of property



### 51 – 53 Southend Road



# **Neighbouring properties**



#### **Existing plans**



### **Proposed block plan**



Propsed Site Block Plan 1:500 @ A3

#### **Proposed floor plans**





First Floor Plan

#### **Proposed plans**



#### **Material Planning Considerations and Key Issues**

- Design
- Impact on character and appearance of Conservation Area
- Impact on neighbour amenity
- Car parking

## Recommendation

#### **APPROVE** subject to the following conditions:

- Standard three year period for commencement
- Standard compliance condition Approved plans
- Materials as submitted