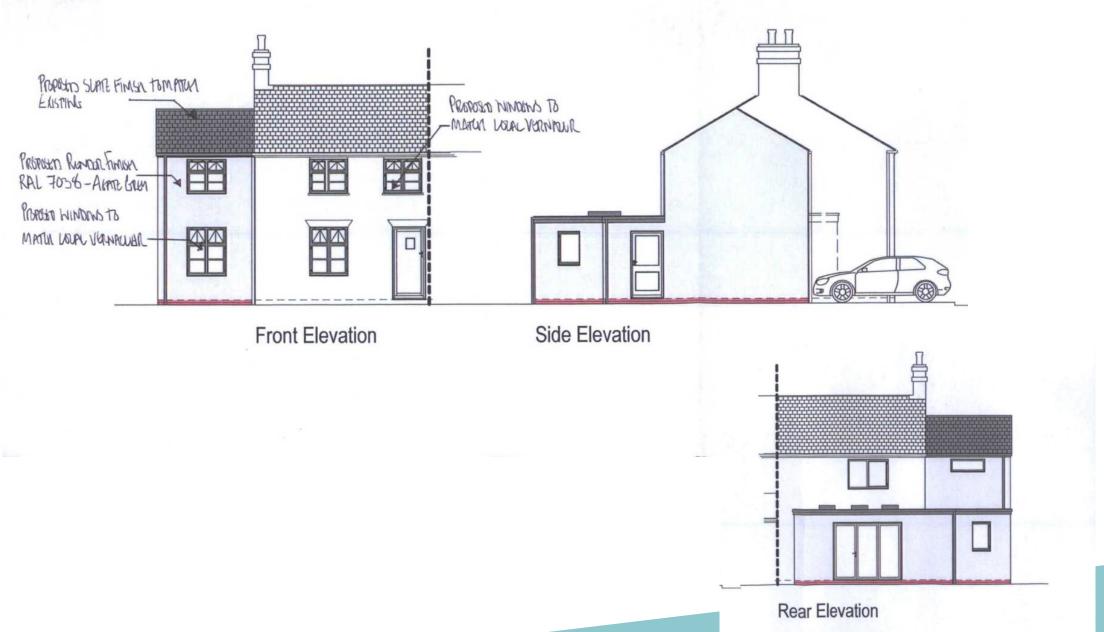

Item: 10

DC/20/0003/FUL

Side and rear extensions and replacement windows

47 Southend Road, Bungay



#### **Site Location Plan**







# Front of property



### 51 – 53 Southend Road



# **Neighbouring properties**



#### **Existing plans**



### **Proposed block plan**



Propsed Site Block Plan 1:500 @ A3

#### **Proposed floor plans**





First Floor Plan

#### **Proposed plans**



#### **Material Planning Considerations and Key Issues**

- Design
- Impact on character and appearance of Conservation Area
- Impact on neighbour amenity
- Car parking

## Recommendation

#### **APPROVE** subject to the following conditions:

- Standard three year period for commencement
- Standard compliance condition Approved plans
- Materials as submitted