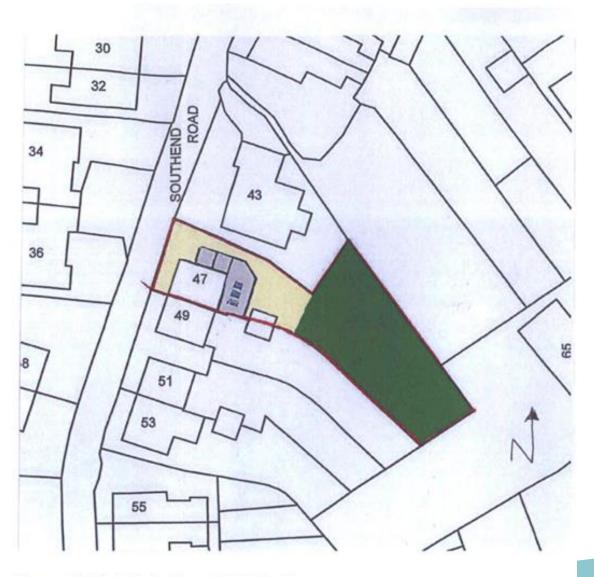

Item: 10

DC/20/0003/FUL

Side and rear extensions and replacement windows

47 Southend Road, Bungay



#### **Site Location Plan**







# Front of property



### 51 – 53 Southend Road



# **Neighbouring properties**



#### **Existing plans**



### **Proposed block plan**



Propsed Site Block Plan 1:500 @ A3

#### **Proposed floor plans**





First Floor Plan

#### **Proposed plans**



#### **Material Planning Considerations and Key Issues**

- Design
- Impact on character and appearance of Conservation Area
- Impact on neighbour amenity
- Car parking

## Recommendation

#### **APPROVE** subject to the following conditions:

- Standard three year period for commencement
- Standard compliance condition Approved plans
- Materials as submitted