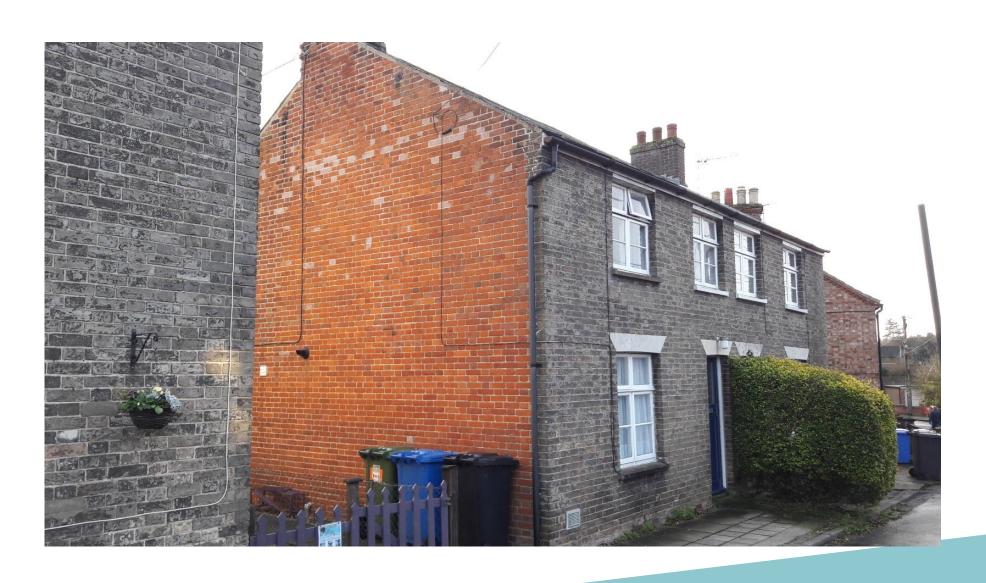

Item: 10

DC/20/0003/FUL

Side and rear extensions and replacement windows

47 Southend Road, Bungay



#### **Site Location Plan**







# Front of property



### 51 – 53 Southend Road



# **Neighbouring properties**



#### **Existing plans**



### **Proposed block plan**



Propsed Site Block Plan 1:500 @ A3

#### **Proposed floor plans**





First Floor Plan

#### **Proposed plans**



#### **Material Planning Considerations and Key Issues**

- Design
- Impact on character and appearance of Conservation Area
- Impact on neighbour amenity
- Car parking

## Recommendation

#### **APPROVE** subject to the following conditions:

- Standard three year period for commencement
- Standard compliance condition Approved plans
- Materials as submitted