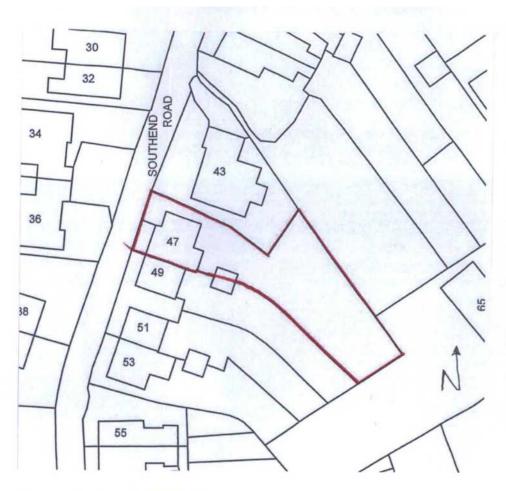

Item: 10

DC/20/0003/FUL

Side and rear extensions and replacement windows

47 Southend Road, Bungay



#### **Site Location Plan**







# Front of property



### 51 – 53 Southend Road



# **Neighbouring properties**



#### **Existing plans**



### **Proposed block plan**



Propsed Site Block Plan 1:500 @ A3

#### **Proposed floor plans**





First Floor Plan

#### **Proposed plans**



#### **Material Planning Considerations and Key Issues**

- Design
- Impact on character and appearance of Conservation Area
- Impact on neighbour amenity
- Car parking

## Recommendation

#### **APPROVE** subject to the following conditions:

- Standard three year period for commencement
- Standard compliance condition Approved plans
- Materials as submitted