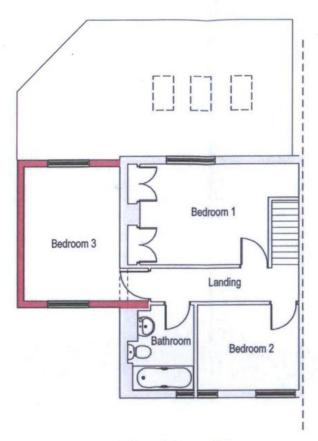

Item: 10

DC/20/0003/FUL

Side and rear extensions and replacement windows

47 Southend Road, Bungay



#### **Site Location Plan**







# Front of property



### 51 – 53 Southend Road



# **Neighbouring properties**



#### **Existing plans**



### **Proposed block plan**



Propsed Site Block Plan 1:500 @ A3

#### **Proposed floor plans**





First Floor Plan

#### **Proposed plans**



#### **Material Planning Considerations and Key Issues**

- Design
- Impact on character and appearance of Conservation Area
- Impact on neighbour amenity
- Car parking

## Recommendation

#### **APPROVE** subject to the following conditions:

- Standard three year period for commencement
- Standard compliance condition Approved plans
- Materials as submitted