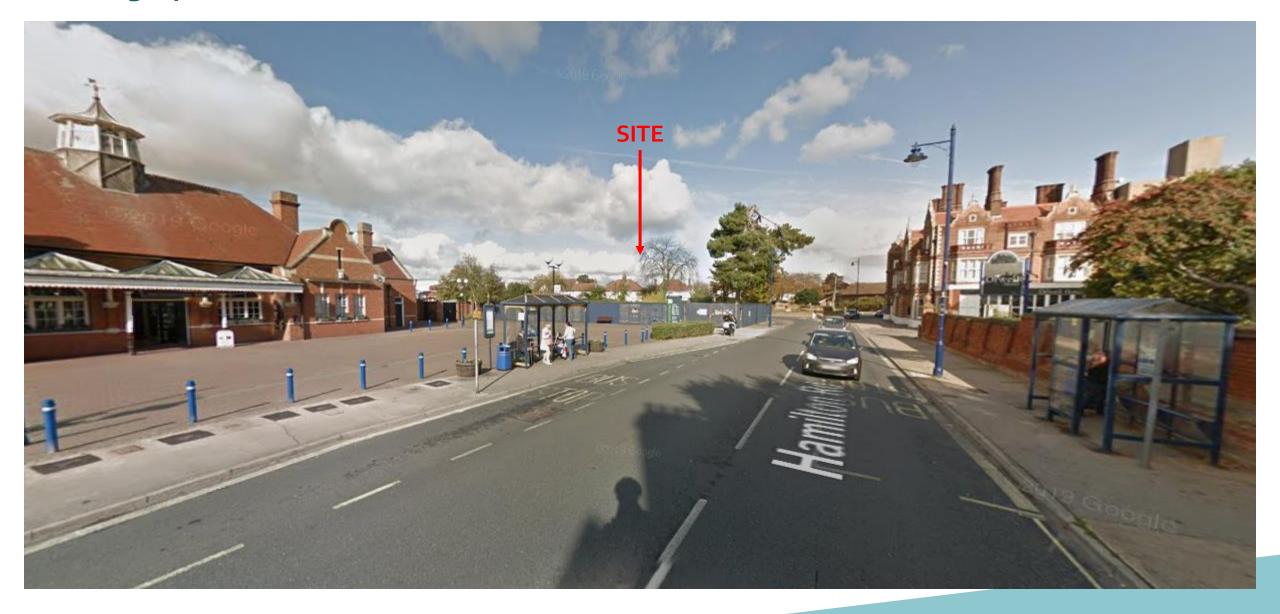

# DC/20/0160/FUL

Erection of a two-storey Public House on the site of an old GP practice which has been demolished.

201 Hamilton Road, Felixstowe, IP11 7DT



Planning Advisory Panel – 21 April 2020

### **Site Location Plan**





#### **Google Streetview Link**

https://www.google.com/maps/@51.9676177,1.3530084,3a,75y,220 .18h,94.74t/data=!3m7!1e1!3m5!1sjHdPuZx3aH78OlTbyqz9SQ!2e0! 6s%2F%2Fgeo1.ggpht.com%2Fcbk%3Fpanoid%3DjHdPuZx3aH78 OlTbyqz9SQ%26output%3Dthumbnail%26cb\_client%3Dmaps\_sv. tactile.gps%26thumb%3D2%26w%3D203%26h%3D100%26yaw% 3D6.363442%26pitch%3D0%26thumbfov%3D100!7i13312!8i6656

# Photographs – towards the roundabout



## Photographs – looking back towards Hamilton Road



## Photographs – from Roundabout looking towards High Road West Garage



# Photographs – High Road West looking towards the Orwell Hotel



### **Proposed Ground-Floor Plan**



### **Proposed First-Floor Plan**



### Proposed Second-Floor Plan (Plant Room)



### Superseded Elevations (for reference)



#### South Elevation





#### West Elevation



East Elevation

## Proposed Elevations (following amendments as outlined in report)





West Elevation

South Elevation





East Elevation

#### North Elevation

### Previously approved scheme – DC/14/1658/FUL



# Recommendation

Refuse, for reasons set out in the report