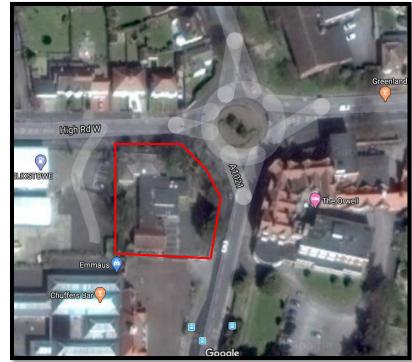

# DC/20/0160/FUL

Erection of a two-storey Public House on the site of an old GP practice which has been demolished.

201 Hamilton Road, Felixstowe, IP11 7DT



Planning Advisory Panel – 21 April 2020

### **Site Location Plan**





#### **Google Streetview Link**

https://www.google.com/maps/@51.9676177,1.3530084,3a,75y,220 .18h,94.74t/data=!3m7!1e1!3m5!1sjHdPuZx3aH78OlTbyqz9SQ!2e0! 6s%2F%2Fgeo1.ggpht.com%2Fcbk%3Fpanoid%3DjHdPuZx3aH78 OlTbyqz9SQ%26output%3Dthumbnail%26cb\_client%3Dmaps\_sv. tactile.gps%26thumb%3D2%26w%3D203%26h%3D100%26yaw% 3D6.363442%26pitch%3D0%26thumbfov%3D100!7i13312!8i6656

# Photographs – towards the roundabout



## Photographs – looking back towards Hamilton Road



## Photographs – from Roundabout looking towards High Road West Garage



# Photographs – High Road West looking towards the Orwell Hotel



### **Proposed Ground-Floor Plan**



### **Proposed First-Floor Plan**



### Proposed Second-Floor Plan (Plant Room)



### Superseded Elevations (for reference)



#### South Elevation