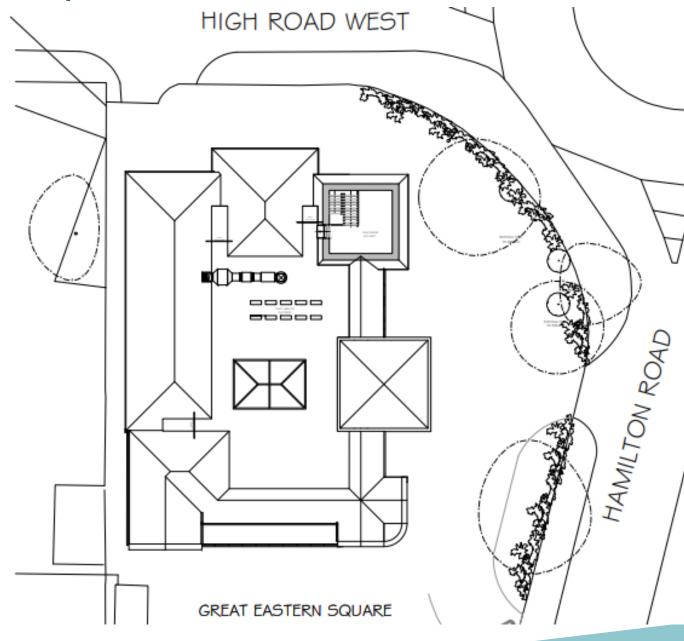

anning Advisory Panel – 21 April 2020

### **Site Location Plan**





#### **Google Streetview Link**

https://www.google.com/maps/@51.9676177,1.3530084,3a,75y,220 .18h,94.74t/data=!3m7!1e1!3m5!1sjHdPuZx3aH78OlTbyqz9SQ!2e0! 6s%2F%2Fgeo1.ggpht.com%2Fcbk%3Fpanoid%3DjHdPuZx3aH78 OlTbyqz9SQ%26output%3Dthumbnail%26cb\_client%3Dmaps\_sv. tactile.gps%26thumb%3D2%26w%3D203%26h%3D100%26yaw% 3D6.363442%26pitch%3D0%26thumbfov%3D100!7i13312!8i6656

# Photographs – towards the roundabout



## Photographs – looking back towards Hamilton Road



## Photographs – from Roundabout looking towards High Road West Garage



# Photographs – High Road West looking towards the Orwell Hotel



### **Proposed Ground-Floor Plan**



### **Proposed First-Floor Plan**



### Proposed Second-Floor Plan (Plant Room)



### Superseded Elevations (for reference)



#### South Elevation





#### West Elevation



East Elevation

## Proposed Elevations (following amendments as outlined in report)





West Elevation

South Elevation





East Elevation

#### North Elevation

### Previously approved scheme – DC/14/1658/FUL



# Recommendation

Refuse, for reasons set out in the report