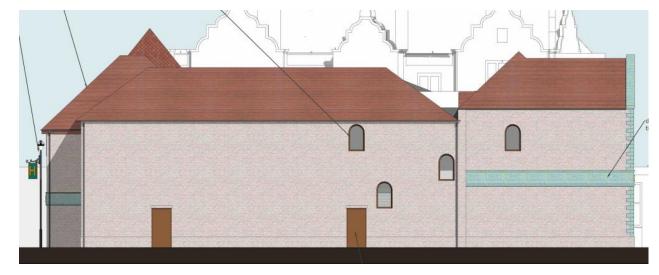

#### **Google Streetview Link**

https://www.google.com/maps/@51.9676177,1.3530084,3a,75y,220 .18h,94.74t/data=!3m7!1e1!3m5!1sjHdPuZx3aH78OlTbyqz9SQ!2e0! 6s%2F%2Fgeo1.ggpht.com%2Fcbk%3Fpanoid%3DjHdPuZx3aH78 OlTbyqz9SQ%26output%3Dthumbnail%26cb\_client%3Dmaps\_sv. tactile.gps%26thumb%3D2%26w%3D203%26h%3D100%26yaw% 3D6.363442%26pitch%3D0%26thumbfov%3D100!7i13312!8i6656

# Photographs – towards the roundabout



## Photographs – looking back towards Hamilton Road



## Photographs – from Roundabout looking towards High Road West Garage



# Photographs – High Road West looking towards the Orwell Hotel



### **Proposed Ground-Floor Plan**



### **Proposed First-Floor Plan**



### Proposed Second-Floor Plan (Plant Room)



### Superseded Elevations (for reference)



#### South Elevation





#### West Elevation



East Elevation

## Proposed Elevations (following amendments as outlined in report)





West Elevation

South Elevation





East Elevation

#### North Elevation

### Previously approved scheme – DC/14/1658/FUL



# Recommendation

Refuse, for reasons set out in the report