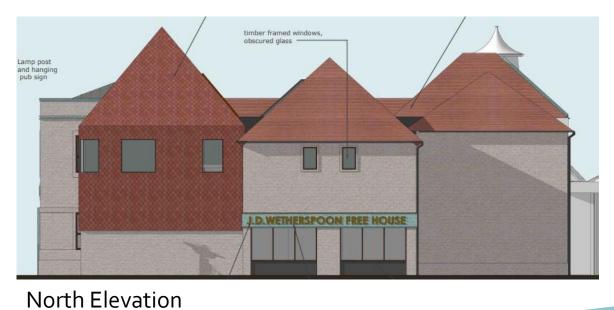

#### **Google Streetview Link**

https://www.google.com/maps/@51.9676177,1.3530084,3a,75y,220 .18h,94.74t/data=!3m7!1e1!3m5!1sjHdPuZx3aH78OlTbyqz9SQ!2e0! 6s%2F%2Fgeo1.ggpht.com%2Fcbk%3Fpanoid%3DjHdPuZx3aH78 OlTbyqz9SQ%26output%3Dthumbnail%26cb\_client%3Dmaps\_sv. tactile.gps%26thumb%3D2%26w%3D203%26h%3D100%26yaw% 3D6.363442%26pitch%3D0%26thumbfov%3D100!7i13312!8i6656

# Photographs – towards the roundabout



## Photographs – looking back towards Hamilton Road



## Photographs – from Roundabout looking towards High Road West Garage



# Photographs – High Road West looking towards the Orwell Hotel



### **Proposed Ground-Floor Plan**



### **Proposed First-Floor Plan**



### Proposed Second-Floor Plan (Plant Room)



### Superseded Elevations (for reference)



#### South Elevation





#### West Elevation



East Elevation

## Proposed Elevations (following amendments as outlined in report)





West Elevation

South Elevation





East Elevation

#### North Elevation

### Previously approved scheme – DC/14/1658/FUL



# Recommendation

Refuse, for reasons set out in the report