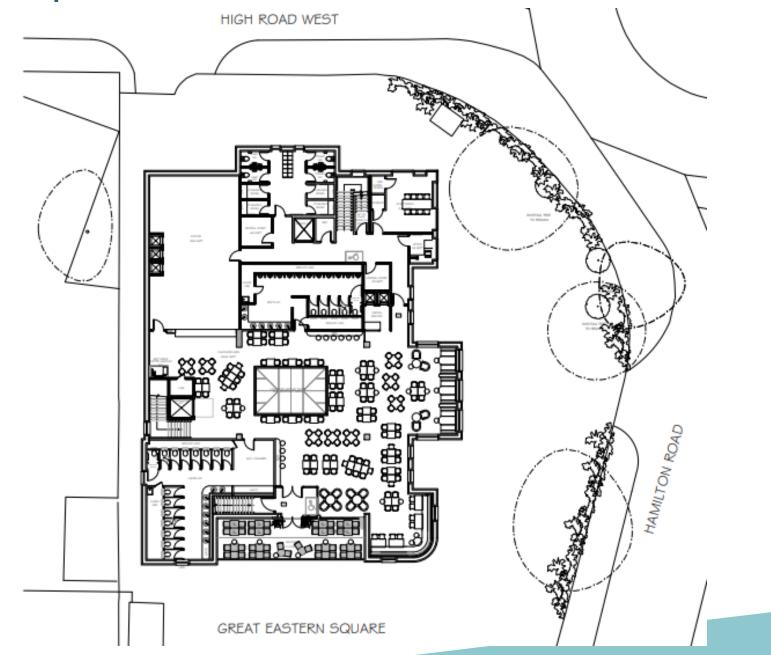

201 Hamilton Road, Felixstowe, IP11 7DT



Planning Advisory Panel – 21 April 2020

### **Site Location Plan**





#### **Google Streetview Link**

https://www.google.com/maps/@51.9676177,1.3530084,3a,75y,220 .18h,94.74t/data=!3m7!1e1!3m5!1sjHdPuZx3aH78OlTbyqz9SQ!2e0! 6s%2F%2Fgeo1.ggpht.com%2Fcbk%3Fpanoid%3DjHdPuZx3aH78 OlTbyqz9SQ%26output%3Dthumbnail%26cb\_client%3Dmaps\_sv. tactile.gps%26thumb%3D2%26w%3D203%26h%3D100%26yaw% 3D6.363442%26pitch%3D0%26thumbfov%3D100!7i13312!8i6656

# Photographs – towards the roundabout



## Photographs – looking back towards Hamilton Road



## Photographs – from Roundabout looking towards High Road West Garage



# Photographs – High Road West looking towards the Orwell Hotel



### **Proposed Ground-Floor Plan**



### **Proposed First-Floor Plan**



### Proposed Second-Floor Plan (Plant Room)



### Superseded Elevations (for reference)



#### South Elevation





#### West Elevation



East Elevation

## Proposed Elevations (following amendments as outlined in report)





West Elevation

South Elevation





East Elevation

#### North Elevation

### Previously approved scheme – DC/14/1658/FUL



# Recommendation

Refuse, for reasons set out in the report