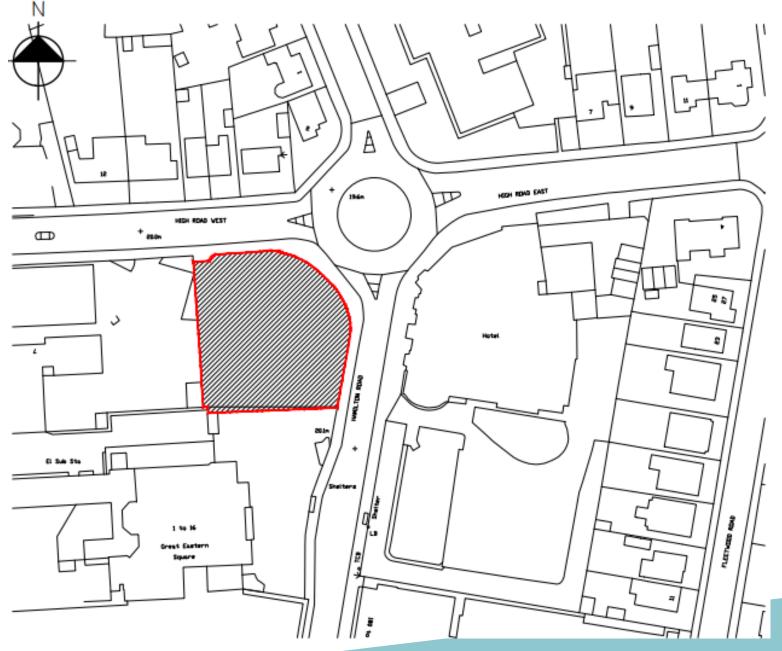

# DC/20/0160/FUL

Erection of a two-storey Public House on the site of an old GP practice which has been demolished.

201 Hamilton Road, Felixstowe, IP11 7DT



Planning Advisory Panel – 21 April 2020

### **Site Location Plan**





#### **Google Streetview Link**

https://www.google.com/maps/@51.9676177,1.3530084,3a,75y,220 .18h,94.74t/data=!3m7!1e1!3m5!1sjHdPuZx3aH78OlTbyqz9SQ!2e0! 6s%2F%2Fgeo1.ggpht.com%2Fcbk%3Fpanoid%3DjHdPuZx3aH78 OlTbyqz9SQ%26output%3Dthumbnail%26cb\_client%3Dmaps\_sv. tactile.gps%26thumb%3D2%26w%3D203%26h%3D100%26yaw% 3D6.363442%26pitch%3D0%26thumbfov%3D100!7i13312!8i6656

# Photographs – towards the roundabout



## Photographs – looking back towards Hamilton Road



## Photographs – from Roundabout looking towards High Road West Garage



# Photographs – High Road West looking towards the Orwell Hotel



### **Proposed Ground-Floor Plan**



### **Proposed First-Floor Plan**



### Proposed Second-Floor Plan (Plant Room)



### Superseded Elevations (for reference)



#### South Elevation