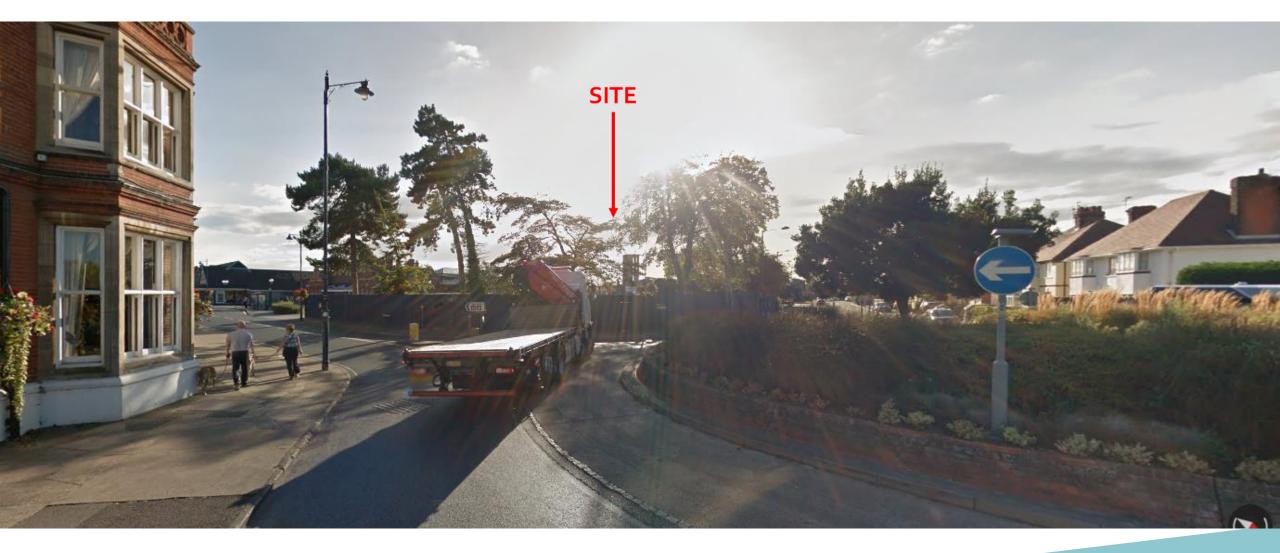

# DC/20/0160/FUL

Erection of a two-storey Public House on the site of an old GP practice which has been demolished.

201 Hamilton Road, Felixstowe, IP11 7DT



Planning Advisory Panel – 21 April 2020

### **Site Location Plan**





#### **Google Streetview Link**

https://www.google.com/maps/@51.9676177,1.3530084,3a,75y,220 .18h,94.74t/data=!3m7!1e1!3m5!1sjHdPuZx3aH78OlTbyqz9SQ!2e0! 6s%2F%2Fgeo1.ggpht.com%2Fcbk%3Fpanoid%3DjHdPuZx3aH78 OlTbyqz9SQ%26output%3Dthumbnail%26cb\_client%3Dmaps\_sv. tactile.gps%26thumb%3D2%26w%3D203%26h%3D100%26yaw% 3D6.363442%26pitch%3D0%26thumbfov%3D100!7i13312!8i6656

# Photographs – towards the roundabout



## Photographs – looking back towards Hamilton Road



## Photographs – from Roundabout looking towards High Road West Garage



# Photographs – High Road West looking towards the Orwell Hotel



### **Proposed Ground-Floor Plan**



### **Proposed First-Floor Plan**



### Proposed Second-Floor Plan (Plant Room)



### Superseded Elevations (for reference)



#### South Elevation





#### West Elevation



East Elevation

## Proposed Elevations (following amendments as outlined in report)





West Elevation

South Elevation





East Elevation

#### North Elevation

### Previously approved scheme – DC/14/1658/FUL



# Recommendation

Refuse, for reasons set out in the report