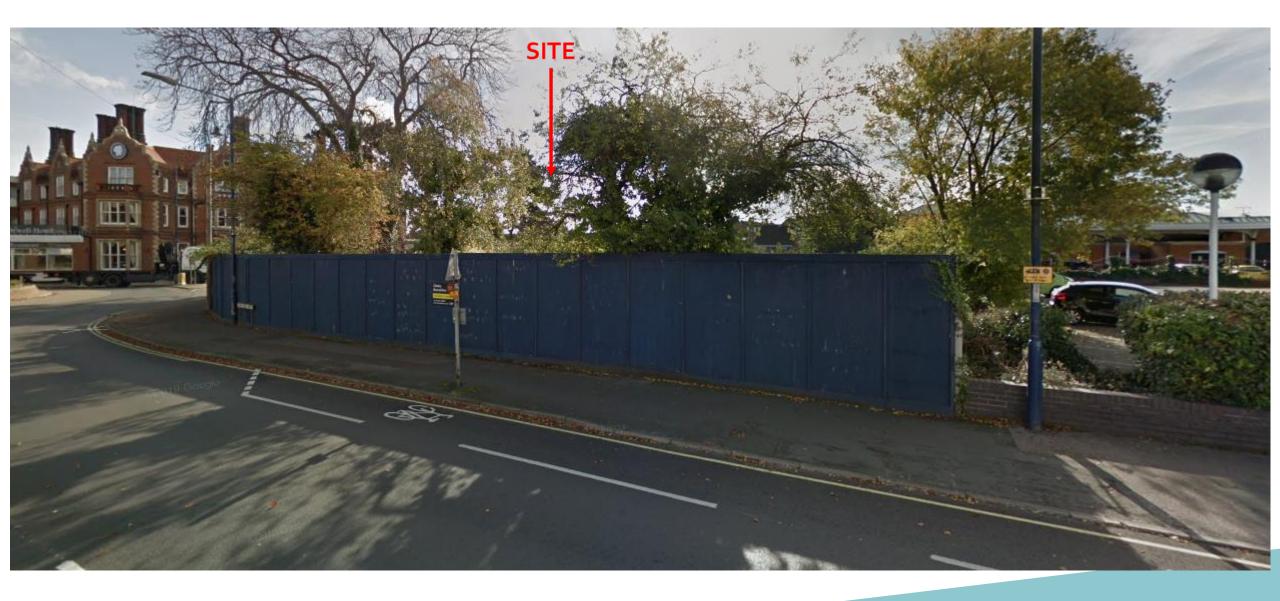

y Public House on the site of an old GP practice which has been demolished.

201 Hamilton Road, Felixstowe, IP11 7DT



Planning Advisory Panel – 21 April 2020

### **Site Location Plan**





#### **Google Streetview Link**

https://www.google.com/maps/@51.9676177,1.3530084,3a,75y,220 .18h,94.74t/data=!3m7!1e1!3m5!1sjHdPuZx3aH78OlTbyqz9SQ!2e0! 6s%2F%2Fgeo1.ggpht.com%2Fcbk%3Fpanoid%3DjHdPuZx3aH78 OlTbyqz9SQ%26output%3Dthumbnail%26cb\_client%3Dmaps\_sv. tactile.gps%26thumb%3D2%26w%3D203%26h%3D100%26yaw% 3D6.363442%26pitch%3D0%26thumbfov%3D100!7i13312!8i6656

# Photographs – towards the roundabout



## Photographs – looking back towards Hamilton Road



## Photographs – from Roundabout looking towards High Road West Garage



# Photographs – High Road West looking towards the Orwell Hotel



### **Proposed Ground-Floor Plan**



### **Proposed First-Floor Plan**



### Proposed Second-Floor Plan (Plant Room)



### Superseded Elevations (for reference)



#### South Elevation





#### West Elevation



East Elevation

## Proposed Elevations (following amendments as outlined in report)





West Elevation

South Elevation





East Elevation

#### North Elevation

### Previously approved scheme – DC/14/1658/FUL



# Recommendation

Refuse, for reasons set out in the report