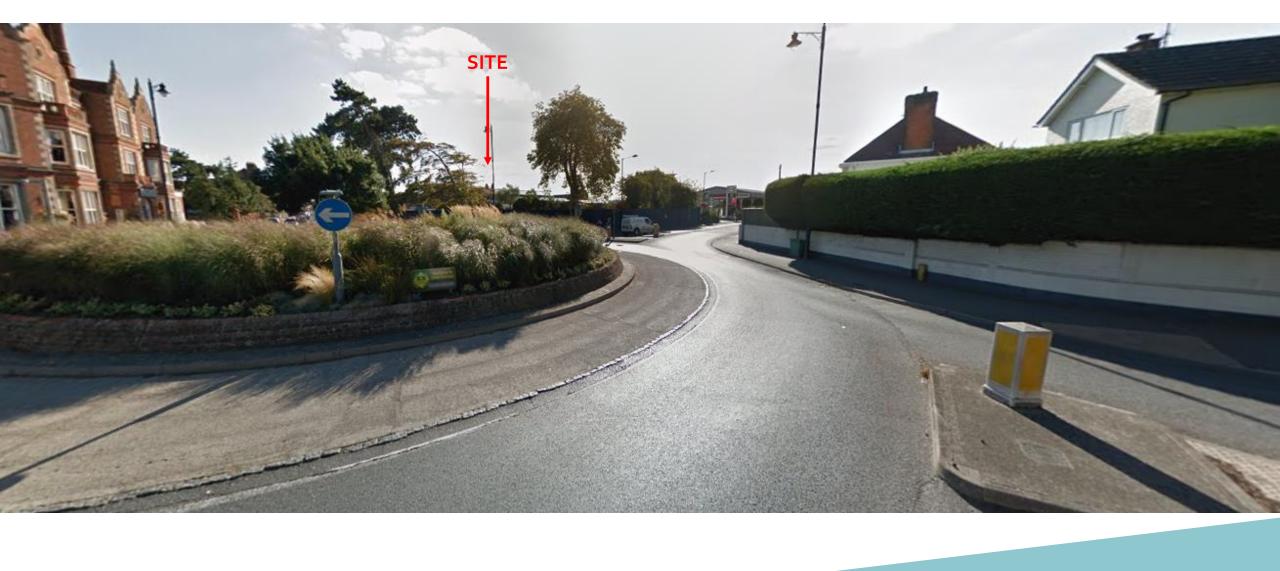

# DC/20/0160/FUL

Erection of a two-storey Public House on the site of an old GP practice which has been demolished.

201 Hamilton Road, Felixstowe, IP11 7DT



Planning Advisory Panel – 21 April 2020

### **Site Location Plan**





#### **Google Streetview Link**

https://www.google.com/maps/@51.9676177,1.3530084,3a,75y,220 .18h,94.74t/data=!3m7!1e1!3m5!1sjHdPuZx3aH78OlTbyqz9SQ!2e0! 6s%2F%2Fgeo1.ggpht.com%2Fcbk%3Fpanoid%3DjHdPuZx3aH78 OlTbyqz9SQ%26output%3Dthumbnail%26cb\_client%3Dmaps\_sv. tactile.gps%26thumb%3D2%26w%3D203%26h%3D100%26yaw% 3D6.363442%26pitch%3D0%26thumbfov%3D100!7i13312!8i6656

# Photographs – towards the roundabout



## Photographs – looking back towards Hamilton Road



## Photographs – from Roundabout looking towards High Road West Garage



# Photographs – High Road West looking towards the Orwell Hotel



### **Proposed Ground-Floor Plan**



### **Proposed First-Floor Plan**



### Proposed Second-Floor Plan (Plant Room)



### Superseded Elevations (for reference)



#### South Elevation





#### West Elevation



East Elevation

## Proposed Elevations (following amendments as outlined in report)





West Elevation

South Elevation





East Elevation

#### North Elevation

### Previously approved scheme – DC/14/1658/FUL



# Recommendation

Refuse, for reasons set out in the report