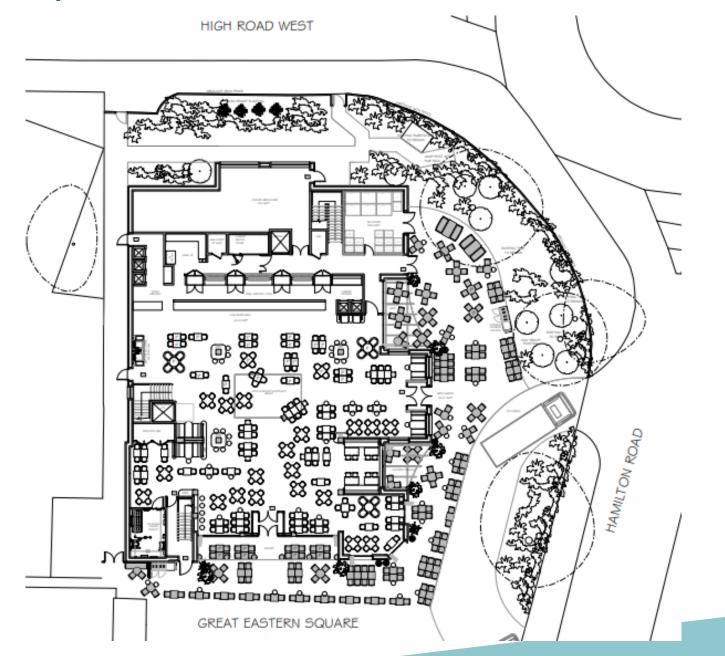

P practice which has been demolished.

201 Hamilton Road, Felixstowe, IP11 7DT



Planning Advisory Panel – 21 April 2020

### **Site Location Plan**





#### **Google Streetview Link**

https://www.google.com/maps/@51.9676177,1.3530084,3a,75y,220 .18h,94.74t/data=!3m7!1e1!3m5!1sjHdPuZx3aH78OlTbyqz9SQ!2e0! 6s%2F%2Fgeo1.ggpht.com%2Fcbk%3Fpanoid%3DjHdPuZx3aH78 OlTbyqz9SQ%26output%3Dthumbnail%26cb\_client%3Dmaps\_sv. tactile.gps%26thumb%3D2%26w%3D203%26h%3D100%26yaw% 3D6.363442%26pitch%3D0%26thumbfov%3D100!7i13312!8i6656

# Photographs – towards the roundabout



## Photographs – looking back towards Hamilton Road



## Photographs – from Roundabout looking towards High Road West Garage



# Photographs – High Road West looking towards the Orwell Hotel



### **Proposed Ground-Floor Plan**



### **Proposed First-Floor Plan**



### Proposed Second-Floor Plan (Plant Room)



### Superseded Elevations (for reference)



#### South Elevation





#### West Elevation



East Elevation

## Proposed Elevations (following amendments as outlined in report)





West Elevation

South Elevation





East Elevation

#### North Elevation

### Previously approved scheme – DC/14/1658/FUL



# Recommendation

Refuse, for reasons set out in the report