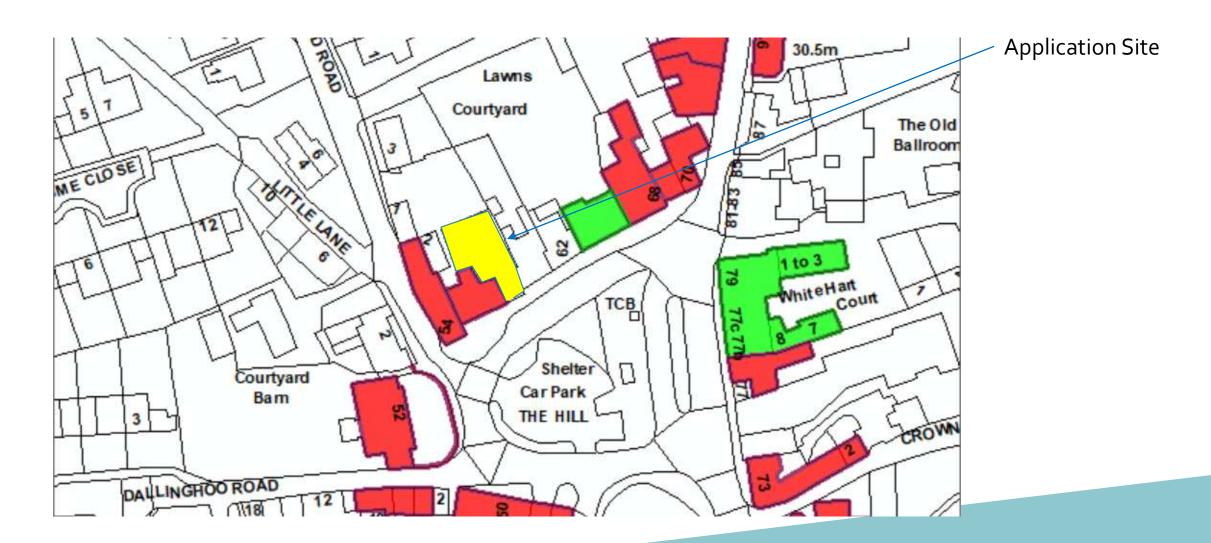

# Uniform Map showing site in relation to listed buildings (Grade II in red and Grade II\* in light green)