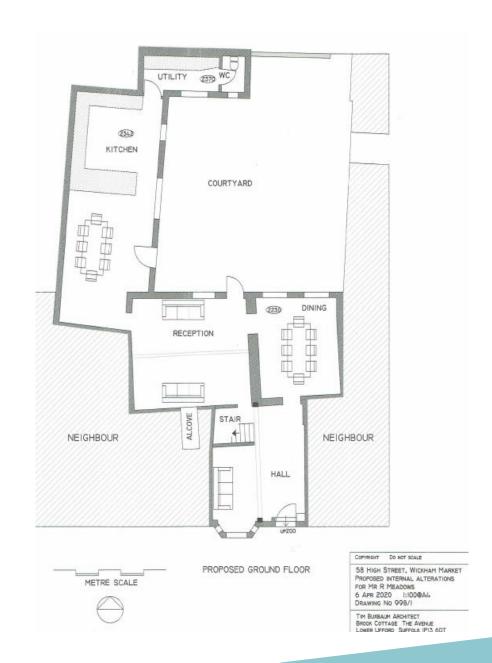

Item: 11

DC/20/1429/FUL

Change of Use of building to revert to one dwelling.

58 High Street, Wickham Market, IP13 0QU



#### **Site Location Plan**



# Uniform Map showing site in relation to listed buildings (Grade II in red and Grade II\* in light green)



# Photographs





# **Existing Block Plan**





# **Proposed Floor Plans**





# **Material Planning Considerations and Key Issues**

- Departure from local planning policy DM10
- Heritage/Conservation Area Impact
- Residential Amenity

# Recommendation

Approve subject to controlling conditions as detailed in the report and summarised below:

- Standard Time Limit.
- Standard Plans/Drawings.