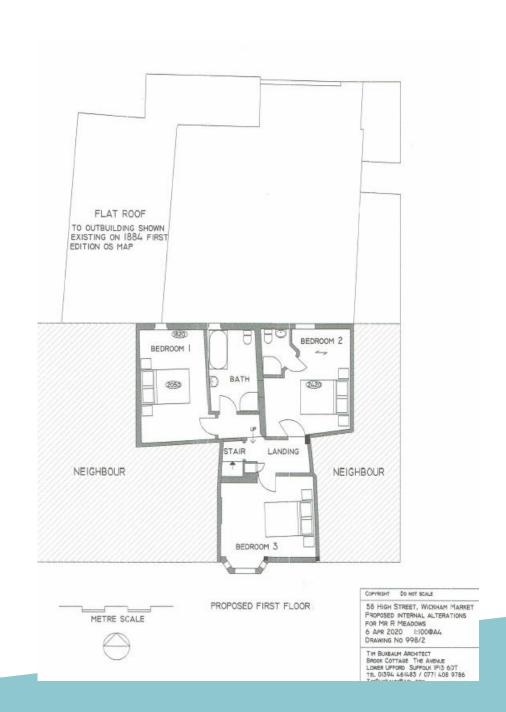

Item: 11

DC/20/1429/FUL

Change of Use of building to revert to one dwelling.

58 High Street, Wickham Market, IP13 0QU



#### **Site Location Plan**



# Uniform Map showing site in relation to listed buildings (Grade II in red and Grade II\* in light green)



# Photographs





# **Existing Block Plan**





# **Proposed Floor Plans**





# **Material Planning Considerations and Key Issues**

- Departure from local planning policy DM10
- Heritage/Conservation Area Impact
- Residential Amenity

# Recommendation

Approve subject to controlling conditions as detailed in the report and summarised below:

- Standard Time Limit.
- Standard Plans/Drawings.