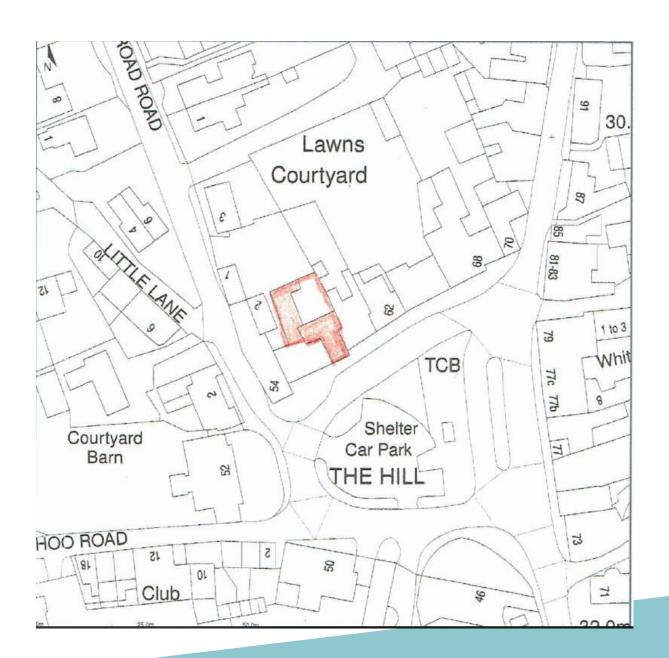

Item: 11

DC/20/1429/FUL

Change of Use of building to revert to one dwelling.

58 High Street, Wickham Market, IP13 0QU



#### **Site Location Plan**



# Uniform Map showing site in relation to listed buildings (Grade II in red and Grade II\* in light green)



# Photographs





# **Existing Block Plan**





# **Proposed Floor Plans**





# **Material Planning Considerations and Key Issues**

- Departure from local planning policy DM10
- Heritage/Conservation Area Impact
- Residential Amenity

# Recommendation

Approve subject to controlling conditions as detailed in the report and summarised below:

- Standard Time Limit.
- Standard Plans/Drawings.