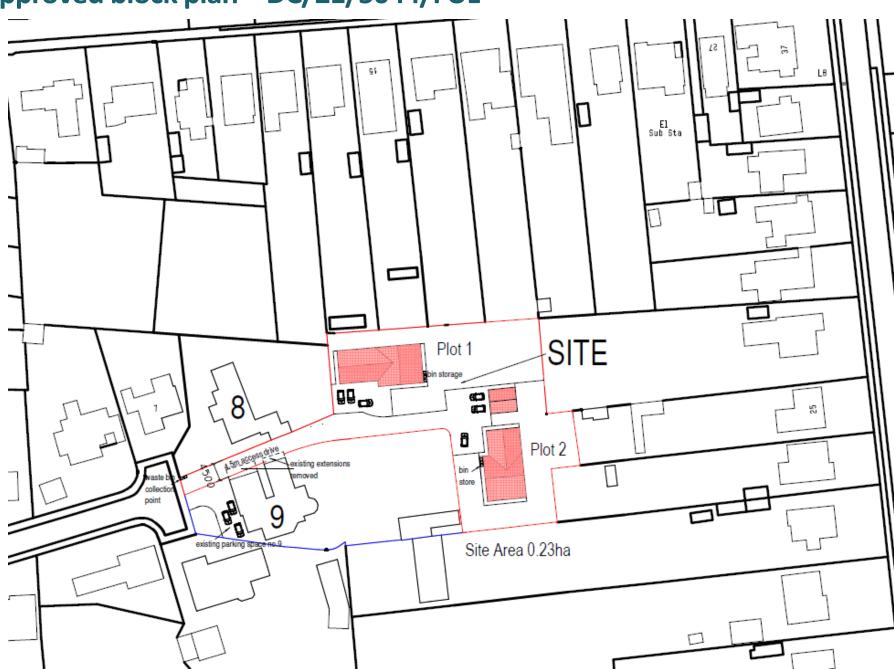

Item: 7

DC/22/3600/VOC

Variation of Condition No. 2 of DC/21/5044/FUL - Construction of two detached dwellings and all associated works - The existing approved drawing reference numbers to be replaced

9 Glebe Close, Lowestoft, Suffolk, NR32 4NU



#### **Site Location Plan**



# **Aerial Photograph**



# Photographs



# Photographs



# Photographs



## Photographs – View of site



## Proposed block plan – Approval DC/20/1359/FUL



## Proposed block plan – Previously approved scheme DC/21/0709/FUL



#### Proposed block plan – Previously refused scheme DC/21/3570/FUL



### Previously approved block plan – DC/21/5044/FUL



### **Proposed block plan**



#### **Comparison**



### Approved elevations – Plot 1



Rear Elevation



Front Elevation



Side Elevation



Side Elevation



### Approved elevations – Plot 2



Rear Elevation



Front Elevation



Side Elevation



Side Elevation

#### Approved floor plans – Plot 2



#### Approved garage—Plot 2



Rear Elevation



Front Elevation





Side Elevation



Side Elevation

## Proposed elevations of both plots



Rear Elevation



Side Elevation





#### Proposed floor plans for both plots



### Proposed garages for both plots



#### **Material Planning Considerations and Key Issues**

- Site History
- Principle
- Visual Amenity
- Residential Amenity
- Highways
- Biodiversity
- Other Matters

#### Recommendation

Recommended for approval subject to c