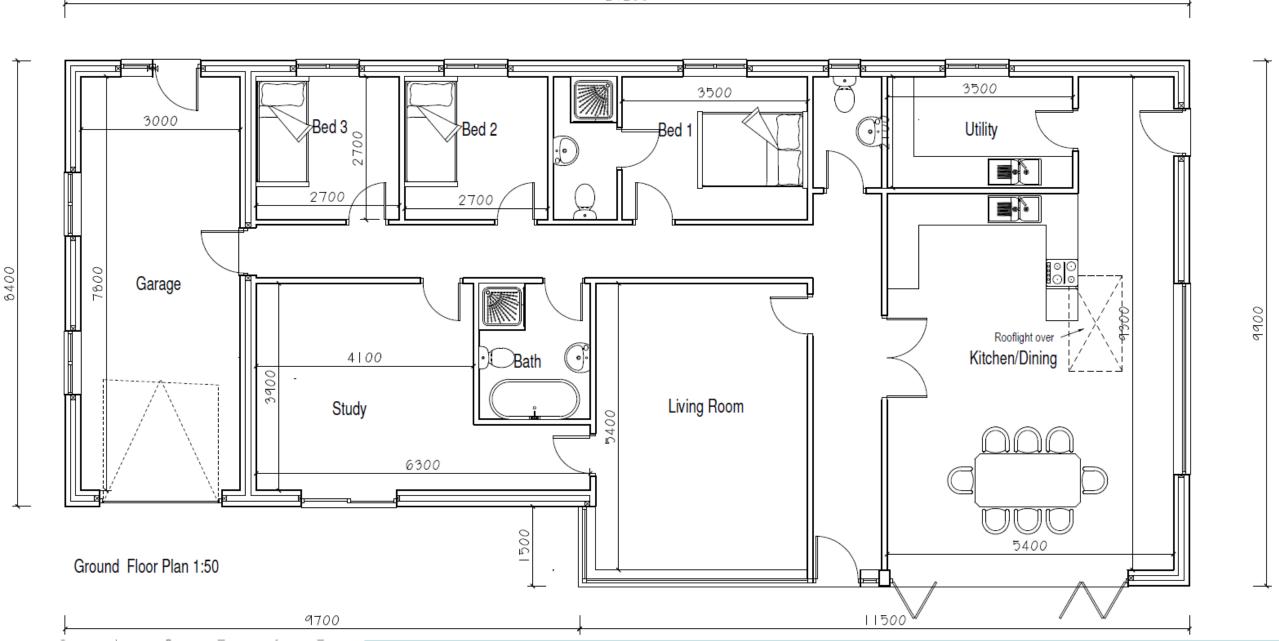

em: 7

DC/22/3600/VOC

Variation of Condition No. 2 of DC/21/5044/FUL - Construction of two detached dwellings and all associated works - The existing approved drawing reference numbers to be replaced

9 Glebe Close, Lowestoft, Suffolk, NR32 4NU



#### **Site Location Plan**



# **Aerial Photograph**



# Photographs



# Photographs



# Photographs



## Photographs – View of site



## Proposed block plan – Approval DC/20/1359/FUL



## Proposed block plan – Previously approved scheme DC/21/0709/FUL



#### Proposed block plan – Previously refused scheme DC/21/3570/FUL



### Previously approved block plan – DC/21/5044/FUL



### **Proposed block plan**



#### **Comparison**



### Approved elevations – Plot 1



Rear Elevation



Front Elevation



Side Elevation



Side Elevation



### Approved elevations – Plot 2



Rear Elevation



Front Elevation



Side Elevation



Side Elevation

#### Approved floor plans – Plot 2



#### Approved garage—Plot 2



Rear Elevation



Front Elevation





Side Elevation



Side Elevation

## Proposed elevations of both plots



Rear Elevation



Side Elevation





#### Proposed floor plans for both plots



### Proposed garages for both plots



#### **Material Planning Considerations and Key Issues**

- Site History
- Principle
- Visual Amenity
- Residential Amenity
- Highways
- Biodiversity
- Other Matters

#### Recommendation

Recommended for approval subject to conditions as outlined within the report – summarised below:

- Time limit
- Plans
- Materials
- Landscaping
- Tree Protection
- Access Surfacing
- Discharge of sur