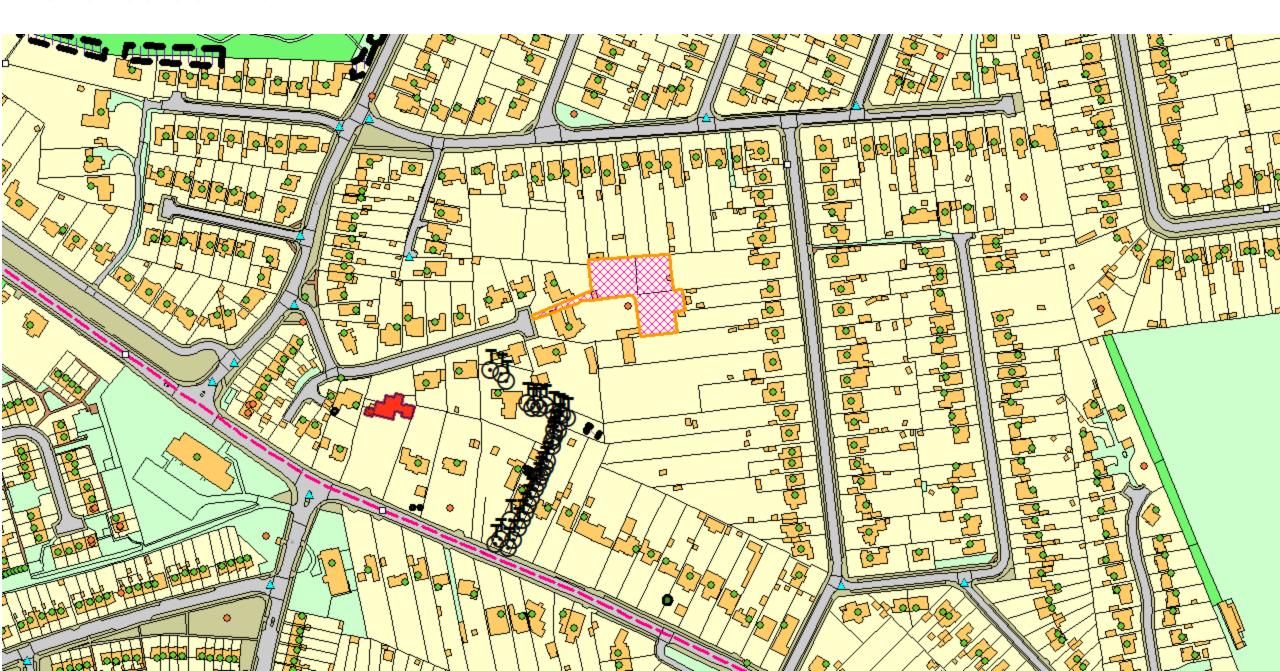

Item: 7

DC/22/3600/VOC

Variation of Condition No. 2 of DC/21/5044/FUL - Construction of two detached dwellings and all associated works - The existing approved drawing reference numbers to be replaced

9 Glebe Close, Lowestoft, Suffolk, NR32 4NU



#### **Site Location Plan**



# **Aerial Photograph**



# Photographs



# Photographs



# Photographs



## Photographs – View of site



## Proposed block plan – Approval DC/20/1359/FUL



## Proposed block plan – Previously approved scheme DC/21/0709/FUL



#### Proposed block plan – Previously refused scheme DC/21/3570/FUL



### Previously approved block plan – DC/21/5044/FUL



### **Proposed block plan**



#### **Comparison**



### Approved elevations – Plot 1



Rear Elevation



Front Elevation



Side Elevation



Side Elevation



### Approved elevations – Plot 2



Rear Elevation



Front Elevation



Side Elevation



Side Elevation

#### Approved floor plans – Plot 2



#### Approved garage—Plot 2



Rear Elevation



Front Elevation





Side Elevation



Side Elevation

## Proposed elevations of b