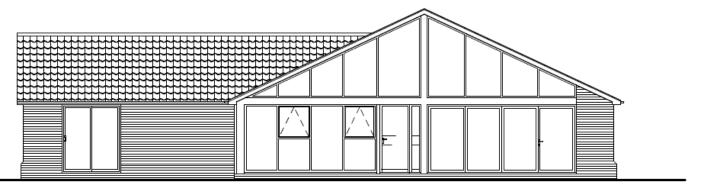

DC/21/5044/FUL - Construction of two detached dwellings and all associated works - The existing approved drawing reference numbers to be replaced

9 Glebe Close, Lowestoft, Suffolk, NR32 4NU



#### **Site Location Plan**



# **Aerial Photograph**



# Photographs



# Photographs



# Photographs



## Photographs – View of site



## Proposed block plan – Approval DC/20/1359/FUL



## Proposed block plan – Previously approved scheme DC/21/0709/FUL



#### Proposed block plan – Previously refused scheme DC/21/3570/FUL



### Previously approved block plan – DC/21/5044/FUL



### **Proposed block plan**



#### **Comparison**



### Approved elevations – Plot 1



Rear Elevation



Front Elevation



Side Elevation



Side Elevation



### Approved elevations – Plot 2



Rear Elevation



Front Elevation



Side Elevation



Side Elevation

#### Approved floor plans – Plot 2



#### Approved garage—Plot 2



Rear Elevation



Front Elevation





Side Elevation



Side Elevation

## Proposed elevations of both plots



Rear Elevation



Side Elevation





#### Proposed floor plans for both plots



### Proposed garages for both plots



#### **Material Planning Considerations and Key Issues**

- Site History
- Principle
- Visual Amenity
- Residential Amenity
- Highways
- Biodiversity
- Other Matters

#### Recommendation

Recommended for approval subject to conditions as outlined within the report – summarised below:

- Time limit
- Plans
- Materials
- Landscaping
- Tree Protection
- Access Surfacing
- Discharge of surface water
- Provision of parking
- Bin Storage
- EV C