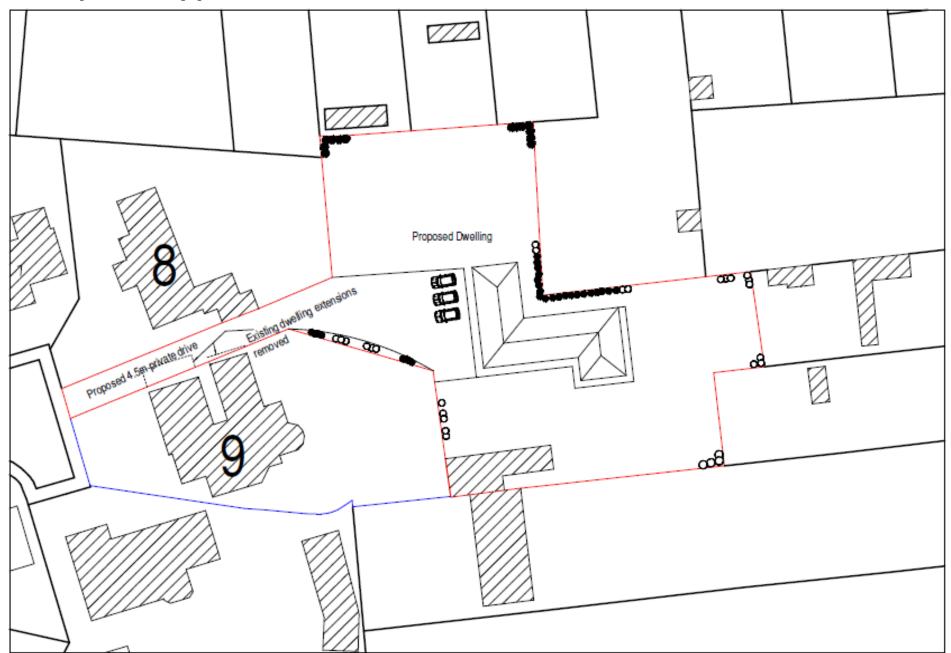

Item: 7

DC/22/3600/VOC

Variation of Condition No. 2 of DC/21/5044/FUL - Construction of two detached dwellings and all associated works - The existing approved drawing reference numbers to be replaced

9 Glebe Close, Lowestoft, Suffolk, NR32 4NU



#### **Site Location Plan**



# **Aerial Photograph**



# Photographs



# Photographs



# Photographs



## Photographs – View of site



## Proposed block plan – Approval DC/20/1359/FUL



## Proposed block plan – Previously approved scheme DC/21/0709/FUL



#### Proposed block plan – Previously refused scheme DC/21/3570/FUL



### Previously approved block plan – DC/21/5044/FUL



### **Proposed block plan**



#### **Comparison**



### Approved elevations – Plot 1



Rear Elevation



Front Elevation



Side Elevation



Side Elevation



### Approved elevations – Plot 2



Rear Elevation



Front Elevation



Side Elevation



Side Elevation

#### Approved floor plans – Plot 2



#### Approved garage—Plot 2



Rear Elevation



Front Elevation





Side Elevation



Side Elevation

## Proposed elevations of both plots



Rear Elevation



Side Elevation





#### Proposed floor plans for both plots



### Proposed garages for both plots



#### **Material Planning Cons