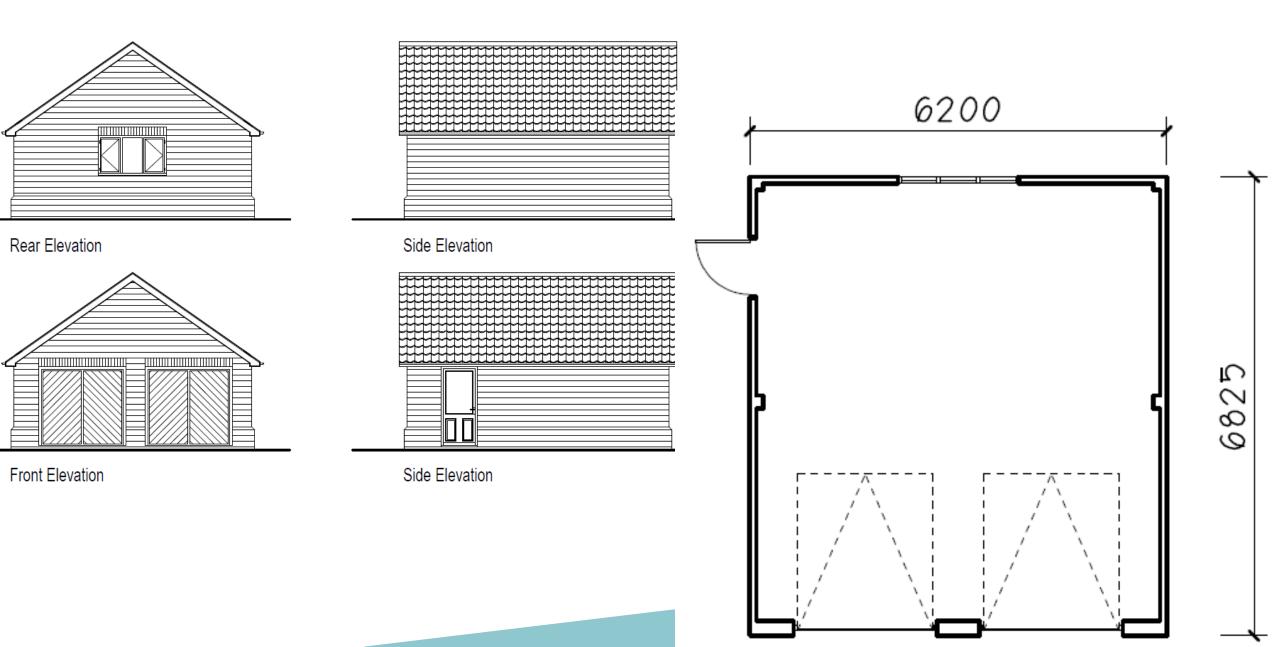

#### Approved garage—Plot 2

Rear Elevation

Front Elevation

Side Elevation

Side Elevation