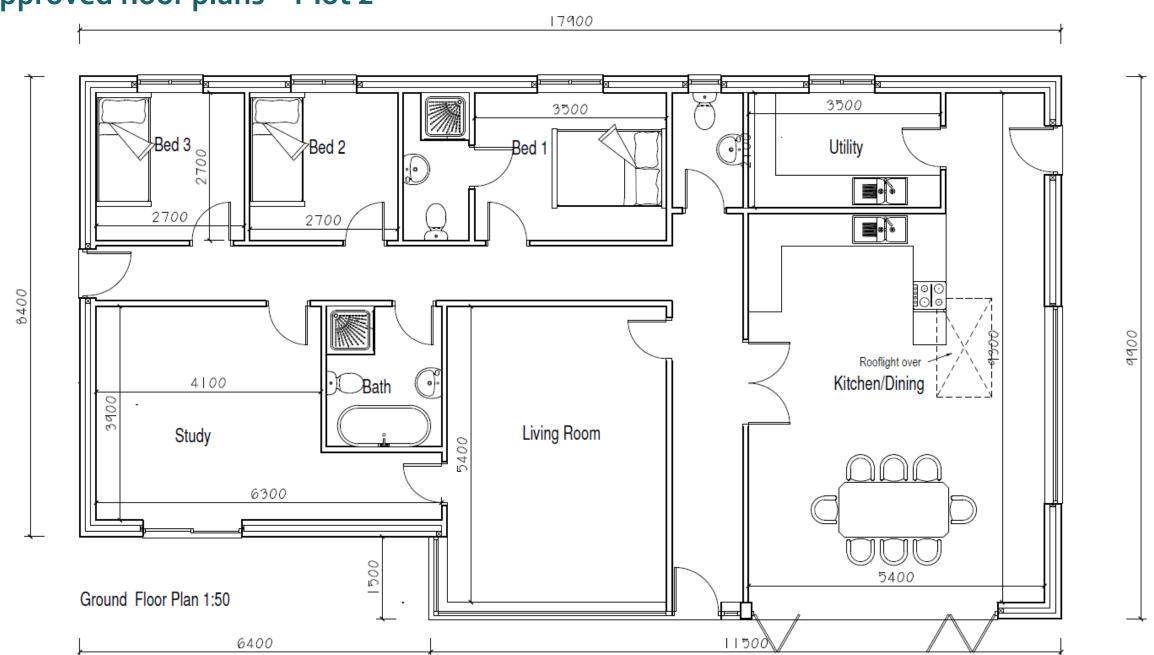

sting approved drawing reference numbers to be replaced

9 Glebe Close, Lowestoft, Suffolk, NR32 4NU



#### **Site Location Plan**



# **Aerial Photograph**



# Photographs



# Photographs



# Photographs



## Photographs – View of site



## Proposed block plan – Approval DC/20/1359/FUL



## Proposed block plan – Previously approved scheme DC/21/0709/FUL



#### Proposed block plan – Previously refused scheme DC/21/3570/FUL



### Previously approved block plan – DC/21/5044/FUL



### **Proposed block plan**



#### **Comparison**



### Approved elevations – Plot 1



Rear Elevation



Front Elevation



Side Elevation



Side Elevation



### Approved elevations – Plot 2



Rear Elevation



Front Elevation



Side Elevation



Side Elevation

#### Approved floor plans – Plot 2



#### Approved garage—Plot 2



Rear Elevation



Front Elevation





Side Elevation



Side Elevation

## Proposed elevations of both plots



Rear Elevation



Side Elevation





#### Proposed floor plans for both plots



### Proposed garages for both plots



#### **Material Planning Considerations and Key Issues**

- Site History
- Principle
- Visual Amenity
- Residential Amenity
- Highways
- Biodiversity
- Other Matters

#### Recommendation

Recommended for approval subject to conditions as outlined within the report – summarised below:

- Time limit
- Plans
- Materials
- Landscaping
- Tree Protection
- Access Surfacing
- Discharge of surface water
- Provision of parking
- Bin Storage
- EV Charging Areas
- Removal of PD at First Floor
- Unexpected Contamination
- Construction Mana