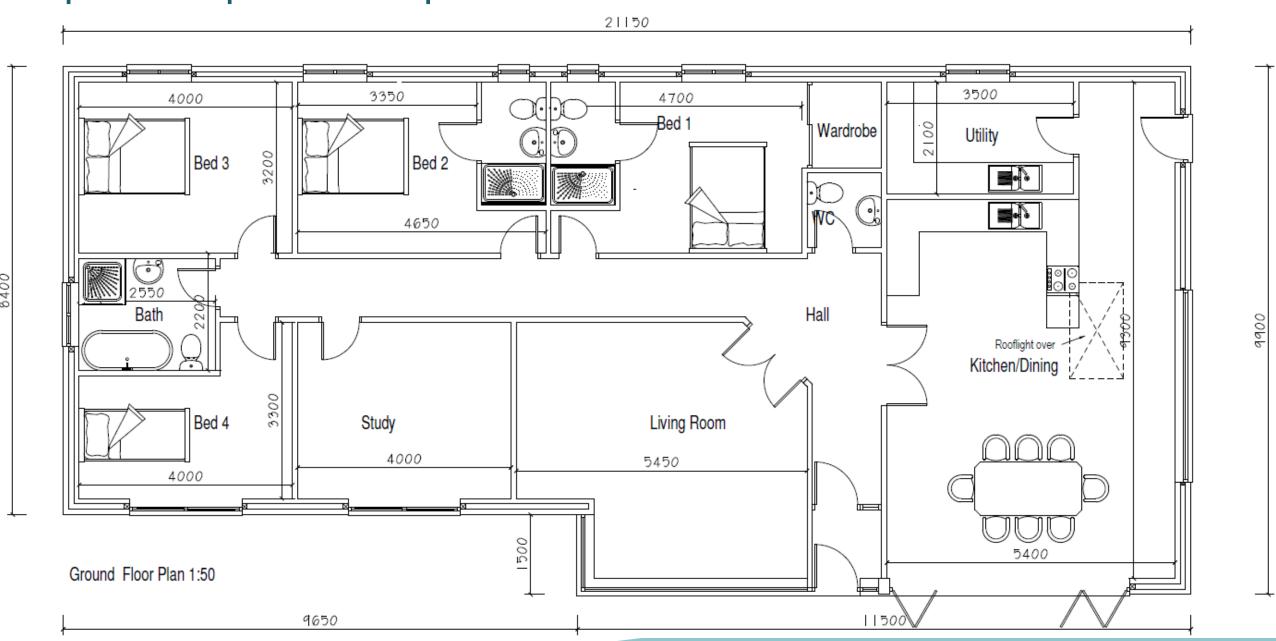

s – View of site



## Proposed block plan – Approval DC/20/1359/FUL



## Proposed block plan – Previously approved scheme DC/21/0709/FUL



#### Proposed block plan – Previously refused scheme DC/21/3570/FUL



### Previously approved block plan – DC/21/5044/FUL



### **Proposed block plan**



#### **Comparison**



### Approved elevations – Plot 1



Rear Elevation



Front Elevation



Side Elevation



Side Elevation



### Approved elevations – Plot 2



Rear Elevation



Front Elevation



Side Elevation



Side Elevation

#### Approved floor plans – Plot 2



#### Approved garage—Plot 2



Rear Elevation



Front Elevation





Side Elevation



Side Elevation

## Proposed elevations of both plots



Rear Elevation



Side Elevation





#### Proposed floor plans for both plots



### Proposed garages for both plots



#### **Material Planning Considerations and Key Issues**

- Site History
- Principle
- Visual Amenity
- Residential Amenity
- Highways
- Biodiversity
- Other Matters

#### Recommendation

Recommended for approval subject to conditions as outlined within the report – summarised below:

- Time limit
- Plans
- Materials
- Landscaping
- Tree Protection
- Access Surfacing
- Discharge of surface water
- Provision of parking
- Bin Storage
- EV Charging Areas
- Removal of PD at First Floor
- Unexpected Contamination
- Construction Management Plan

#### Proposed block plan – Visualisation of subdivision of site