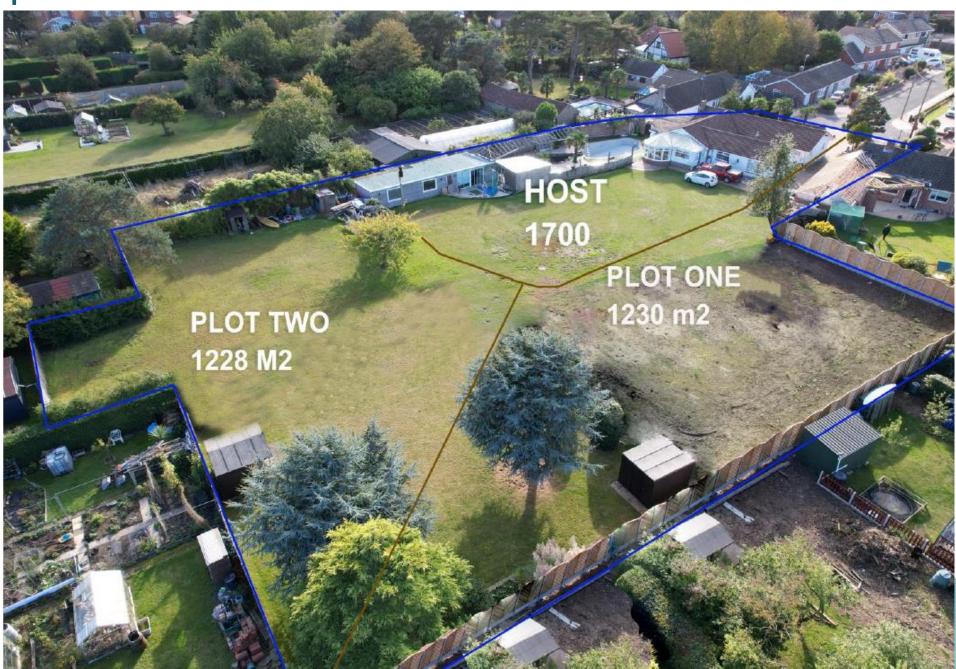

Item: 7

DC/22/3600/VOC

Variation of Condition No. 2 of DC/21/5044/FUL - Construction of two detached dwellings and all associated works - The existing approved drawing reference numbers to be replaced

9 Glebe Close, Lowestoft, Suffolk, NR32 4NU



#### **Site Location Plan**



# **Aerial Photograph**



# Photographs



# Photographs



# Photographs



## Photographs – View of site



## Proposed block plan – Approval DC/20/1359/FUL



## Proposed block plan – Previously approved scheme DC/21/0709/FUL



#### Proposed block plan – Previously refused scheme DC/21/3570/FUL



### Previously approved block plan – DC/21/5044/FUL



### **Proposed block plan**



#### **Comparison**



### Approved elevations – Plot 1



Rear Elevation



Front Elevation



Side Elevation



Side Elevation



### Approved elevations – Plot 2



Rear Elevation



Front Elevation



Side Elevation



Side Elevation

#### Approved floor plans – Plot 2



#### Approved garage—Plot 2



Rear Elevation



Front Elevation





Side Elevation



Side Elevation

## Proposed elevations of both plots



Rear Elevation



Side Elevation





#### Proposed floor plans for both plots



### Proposed gar