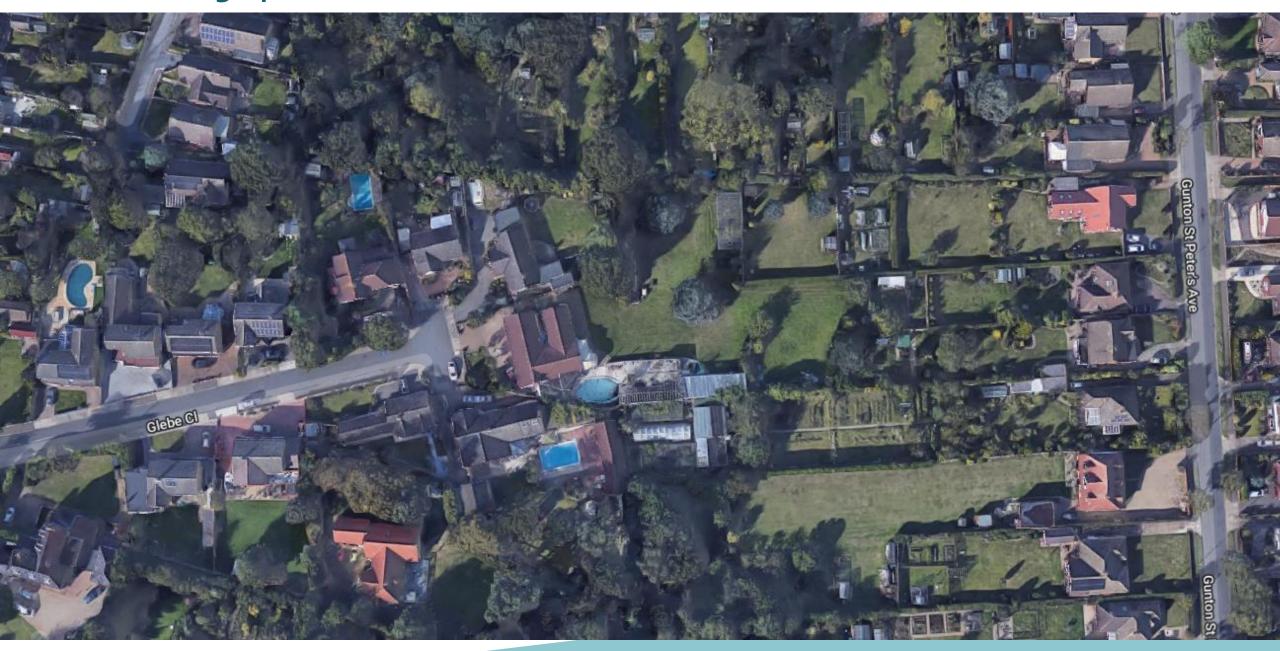

Item: 7

DC/22/3600/VOC

Variation of Condition No. 2 of DC/21/5044/FUL - Construction of two detached dwellings and all associated works - The existing approved drawing reference numbers to be replaced

9 Glebe Close, Lowestoft, Suffolk, NR32 4NU



#### **Site Location Plan**



# **Aerial Photograph**



# Photographs



# Photographs



# Photographs



## Photographs – View of site



## Proposed block plan – Approval DC/20/1359/FUL



## Proposed block plan – Previously approved scheme DC/21/0709/FUL



#### Proposed block plan – Previously refused scheme DC/21/3570/FUL



### Previously approved block plan – DC/21/5044/FUL



### **Proposed block plan**



#### **Comparison**



### Approved elevations – Plot 1



Rear Elevation



Front Elevation



Side Elevation



Side Elevation



### Approved elevations – Plot 2



Rear Elevation



Front Elevation



Side Elevation



Side Elevation

#### Approved floor plans – Plot 2



#### Approved garage—Plot 2



Rear Elevation



Front Elevation





Side Elevation



Side Elevation

## Proposed elevations of both plots



Rear Elevation