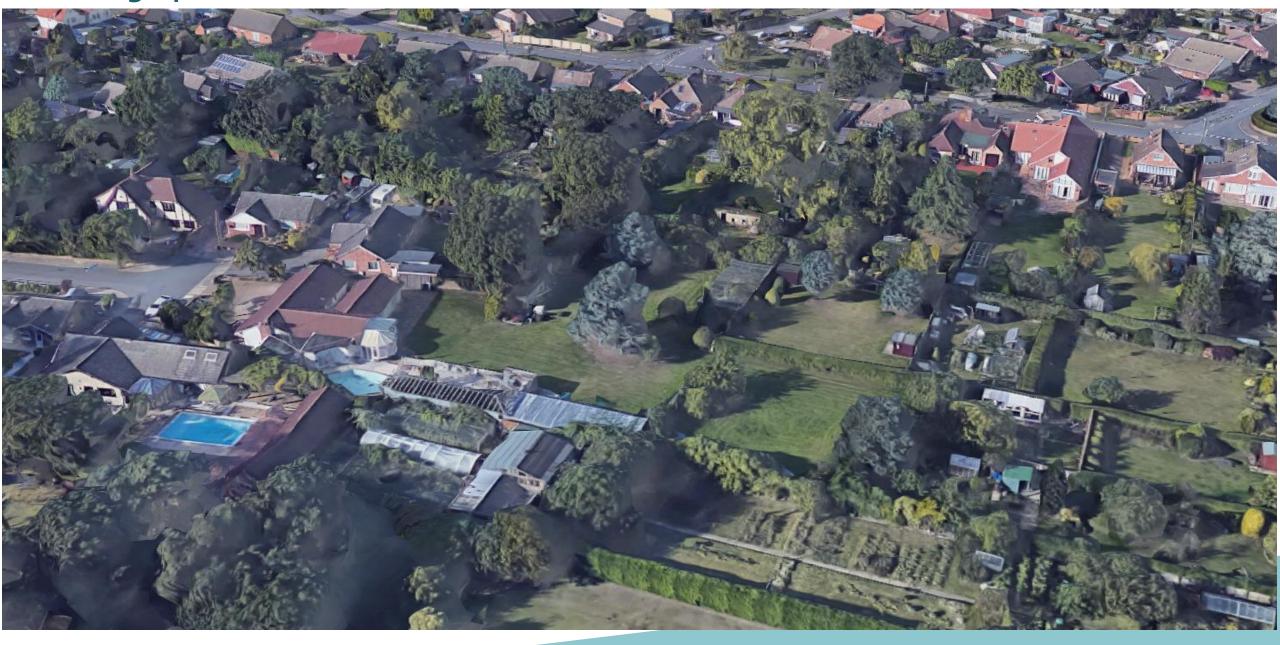

Item: 7

DC/22/3600/VOC

Variation of Condition No. 2 of DC/21/5044/FUL - Construction of two detached dwellings and all associated works - The existing approved drawing reference numbers to be replaced

9 Glebe Close, Lowestoft, Suffolk, NR32 4NU



#### **Site Location Plan**



# **Aerial Photograph**



# Photographs



# Photographs



# Photographs



## Photographs – View of site



## Proposed block plan – Approval DC/20/1359/FUL



## Proposed block plan – Previously approved scheme DC/21/0709/FUL



#### Proposed block plan – Previously refused scheme DC/21/3570/FUL



### Previously approved block plan – DC/21/5044/FUL



### **Proposed block plan**



#### **Comparison**



### Approved elevations – Plot 1



Rear Elevation



Front Elevation



Side Elevation



Side Elevation



### Approved elevations – Plot 2



Rear Elevation



Front Elevation



Side Elevation



Side Elevation

#### Approved floor plans – Plot 2



#### Approved garage—Plot 2



Rear Elevation



Front Elevation





Side Elevation



Side Elevation

## Proposed elevations of both plots



Rear Elevation



Side Elevation





#### Propo