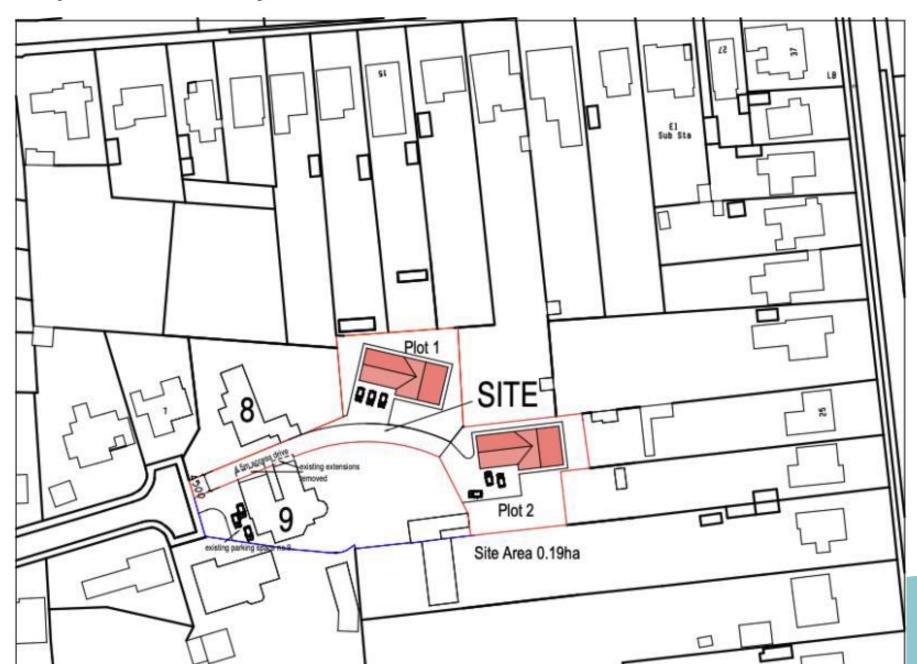

Item: 7

DC/22/3600/VOC

Variation of Condition No. 2 of DC/21/5044/FUL - Construction of two detached dwellings and all associated works - The existing approved drawing reference numbers to be replaced

9 Glebe Close, Lowestoft, Suffolk, NR32 4NU



#### **Site Location Plan**



# **Aerial Photograph**



# Photographs



# Photographs



# Photographs



## Photographs – View of site



## Proposed block plan – Approval DC/20/1359/FUL



## Proposed block plan – Previously approved scheme DC/21/0709/FUL



#### Proposed block plan – Previously refused scheme DC/21/3570/FUL



### Previously approved block plan – DC/21/5044/FUL



### **Proposed block plan**



#### **Comparison**



### Approved elevations – Plot 1



Rear Elevation



Front Elevation



Side Elevation



Side Elevation



### Approved elevations – Plot 2



Rear Elevation



Front Elevation



Side Elevation



Side Elevation

#### Approved floor plans – Plot 2



#### Approved garage—Plot 2



Rear Elevation



Front Elevation





Side Elevation



Side Elevation

## Proposed elevations of both plots



Rear Elevation



Side Elevation





#### Proposed floor plans for both plots



### Proposed garages for both plots



#### **Material Planning Considerations and Key Issues**

- Site History
- Principle
- Visual Amenity
- Residential Amenity
- Highways
- Biodiversity
- Other Matters

###