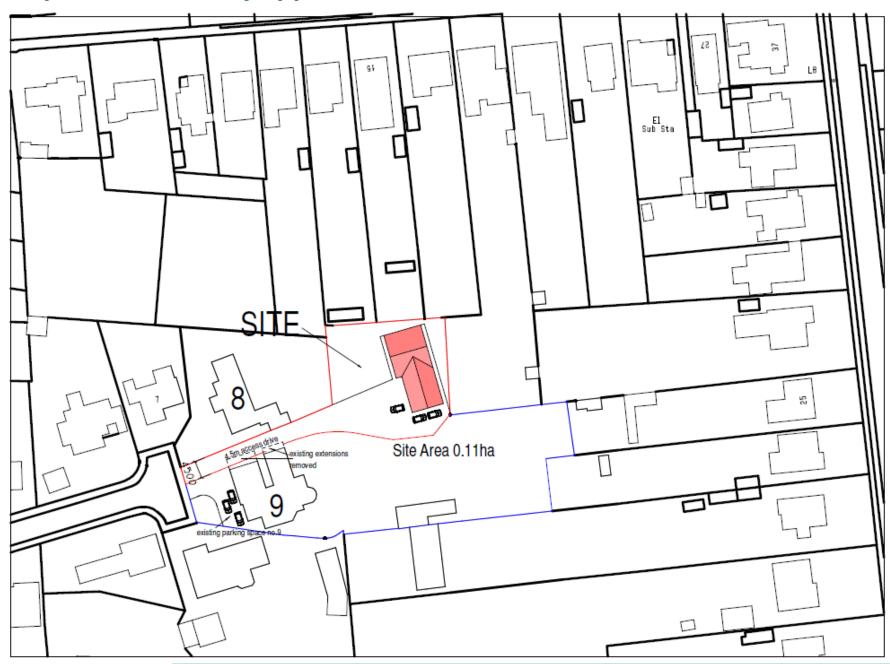

Item: 7

DC/22/3600/VOC

Variation of Condition No. 2 of DC/21/5044/FUL - Construction of two detached dwellings and all associated works - The existing approved drawing reference numbers to be replaced

9 Glebe Close, Lowestoft, Suffolk, NR32 4NU



#### **Site Location Plan**



# **Aerial Photograph**



# Photographs



# Photographs



# Photographs



## Photographs – View of site



## Proposed block plan – Approval DC/20/1359/FUL



## Proposed block plan – Previously approved scheme DC/21/0709/FUL



#### Proposed block plan – Previously refused scheme DC/21/3570/FUL



### Previously approved block plan – DC/21/5044/FUL



### **Proposed block plan**



#### **Comparison**



### Approved elevations – Plot 1



Rear Elevation



Front Elevation



Side Elevation



Side Elevation



### Approved elevations – Plot 2



Rear Elevation



Front Elevation



Side Elevation



Side Elevation

#### Approved floor plans – Plot 2



#### Approved garage—Plot 2



Rear Elevation



Front Elevation





Side Elevation



Side Elevation

## Proposed elevations of both plots



Rear Elevation



Side Elevation





#### Proposed floor plans for both plots



### Proposed garages for both plots



#### **Material Planning Considerations and Key Issues**

- Site History
- Principle
- Visual Ameni