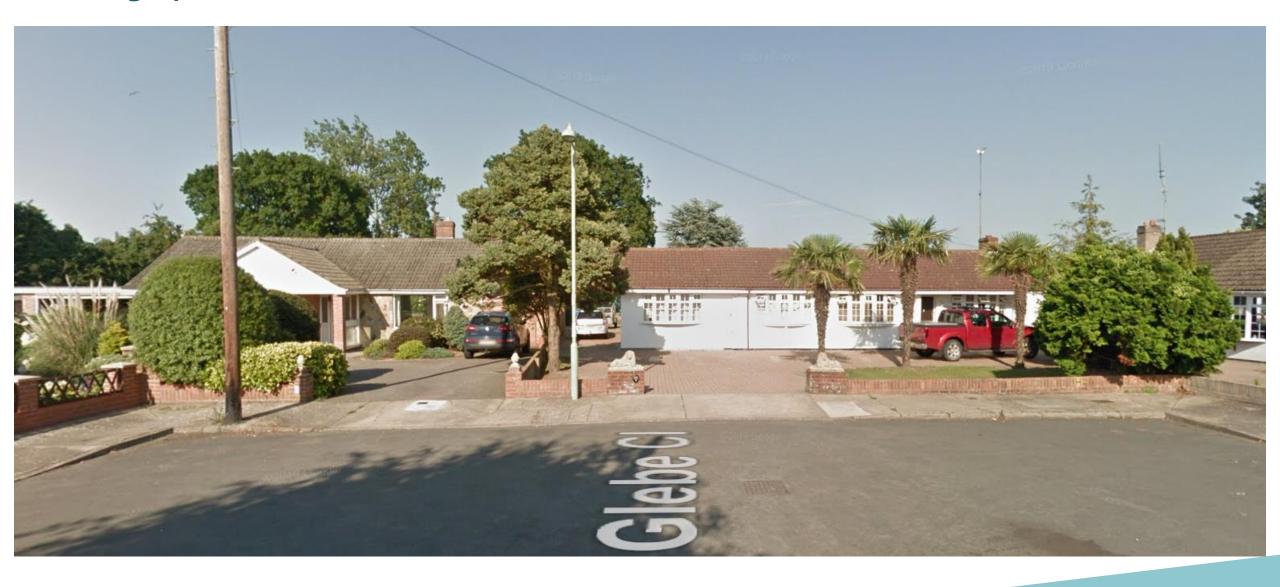

Item: 7

DC/22/3600/VOC

Variation of Condition No. 2 of DC/21/5044/FUL - Construction of two detached dwellings and all associated works - The existing approved drawing reference numbers to be replaced

9 Glebe Close, Lowestoft, Suffolk, NR32 4NU



#### **Site Location Plan**



# **Aerial Photograph**



# Photographs



# Photographs



# Photographs



## Photographs – View of site



## Proposed block plan – Approval DC/20/1359/FUL



## Proposed block plan – Previously approved scheme DC/21/0709/FUL



#### Proposed block plan – Previously refused scheme DC/21/3570/FUL



### Previously approved block plan – DC/21/5044/FUL



### **Proposed block plan**



#### **Comparison**



### Approved elevations – Plot 1



Rear Elevation



Front Elevation



Side Elevation



Side Elevation



### Approved elevations – Plot 2



Rear Elevation



Front Elevation



Side Elevation



Side Elevation

#### Approved floor plans – Plot 2



#### Approved garage—Plot 2



Rear Elevation



Front Elevation





Side Elevation



Side Elevation

## Proposed elevations of both plots



Rear Elevation



Side Elevatio