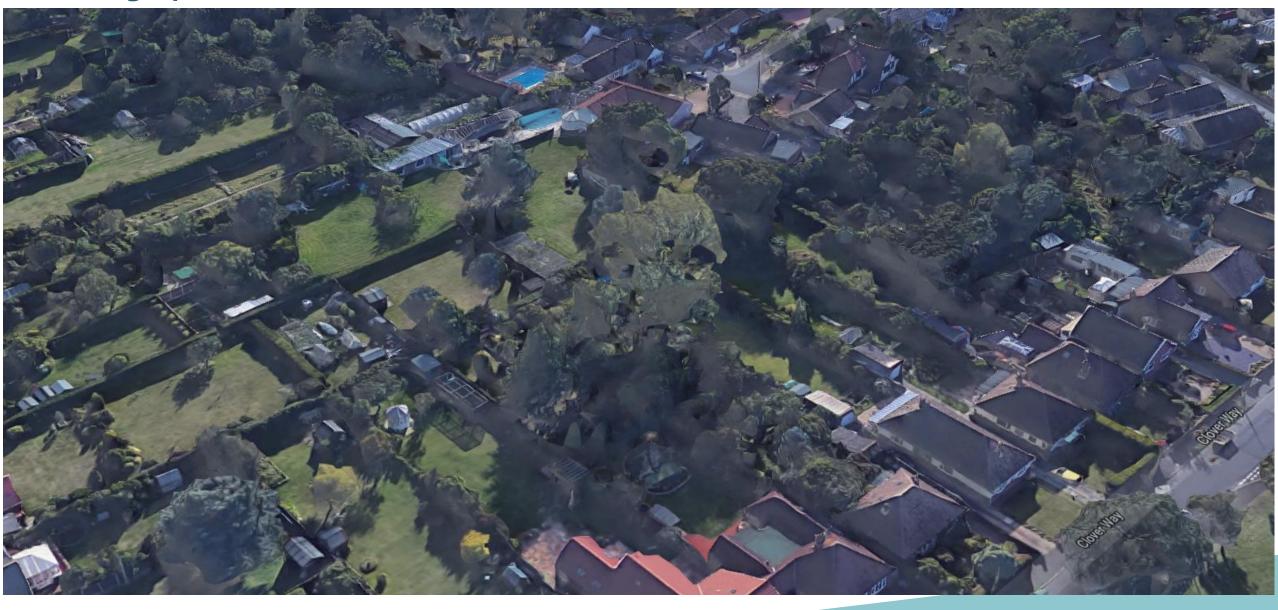

Item: 7

DC/22/3600/VOC

Variation of Condition No. 2 of DC/21/5044/FUL - Construction of two detached dwellings and all associated works - The existing approved drawing reference numbers to be replaced

9 Glebe Close, Lowestoft, Suffolk, NR32 4NU



#### **Site Location Plan**



# **Aerial Photograph**



# Photographs



# Photographs



# Photographs



## Photographs – View of site



## Proposed block plan – Approval DC/20/1359/FUL



## Proposed block plan – Previously approved scheme DC/21/0709/FUL



#### Proposed block plan – Previously refused scheme DC/21/3570/FUL



### Previously approved block plan – DC/21/5044/FUL



### **Proposed block plan**



#### **Comparison**



### Approved elevations – Plot 1



Rear Elevation



Front Elevation



Side Elevation



Side Elevation



### Approved elevations – Plot 2



Rear Elevation



Front Elevation



Side Elevation



Side Elevation

#### Approved floor plans – Plot 2



#### Approved garage—Plot 2



Rear Elevation



Front Elevation





Side Elevation



Side Elevation

## Proposed elevations of both plots



Rear Elevation



Side Elevation





#### Proposed floor plans f