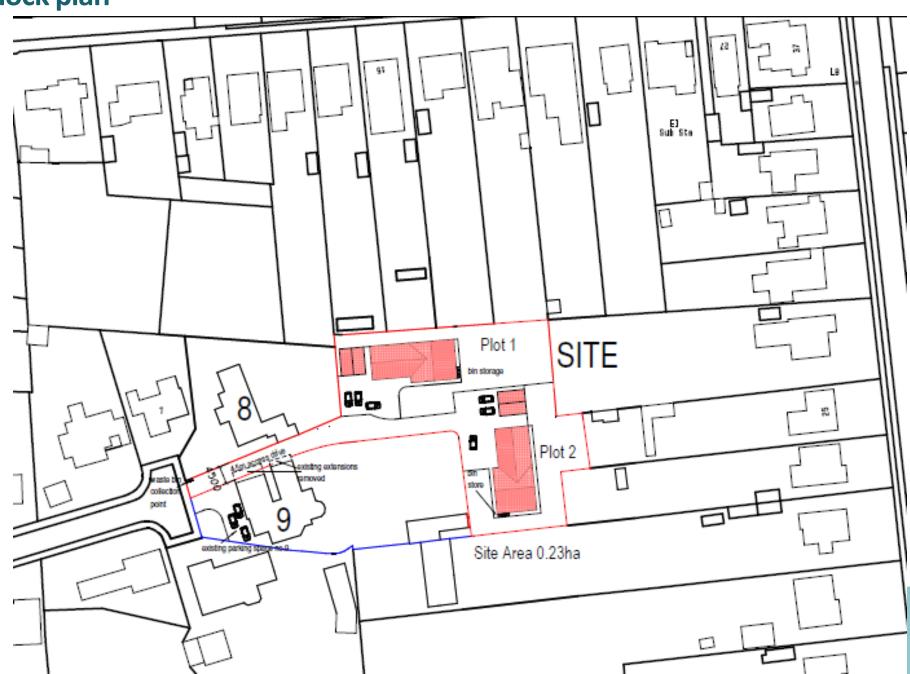

Item: 7

DC/22/3600/VOC

Variation of Condition No. 2 of DC/21/5044/FUL - Construction of two detached dwellings and all associated works - The existing approved drawing reference numbers to be replaced

9 Glebe Close, Lowestoft, Suffolk, NR32 4NU



#### **Site Location Plan**



# **Aerial Photograph**



# Photographs



# Photographs



# Photographs



## Photographs – View of site



## Proposed block plan – Approval DC/20/1359/FUL



## Proposed block plan – Previously approved scheme DC/21/0709/FUL



#### Proposed block plan – Previously refused scheme DC/21/3570/FUL



### Previously approved block plan – DC/21/5044/FUL



### **Proposed block plan**



#### **Comparison**



### Approved elevations – Plot 1



Rear Elevation



Front Elevation



Side Elevation



Side Elevation



### Approved elevations – Plot 2



Rear Elevation



Front Elevation



Side Elevation



Side Elevation

#### Approved floor plans – Plot 2



#### Approved garage—Plot 2



Rear Elevation



Front Elevation





Side Elevation



Side Elevation

## Proposed elevations of both plots



Rear Elevation



Side Elevation





#### Proposed floor plans for both plots



### Proposed garages for both plots



#### **Material Planning Considerations and Key Issues**

- Site History
- Principle
- Visual Amenity
- Residential Amenity
- Highways
- Biodiversity
- Other Matters

#### Recommendation

Recommended for approval subject to conditions as outlined within th