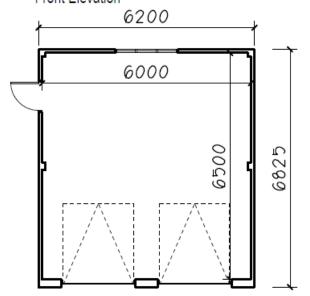

se, Lowestoft, Suffolk, NR32 4NU



#### **Site Location Plan**



# **Aerial Photograph**



# Photographs



# Photographs



# Photographs



## Photographs – View of site



## Proposed block plan – Approval DC/20/1359/FUL



## Proposed block plan – Previously approved scheme DC/21/0709/FUL



#### Proposed block plan – Previously refused scheme DC/21/3570/FUL



### Previously approved block plan – DC/21/5044/FUL



### **Proposed block plan**



#### **Comparison**



### Approved elevations – Plot 1



Rear Elevation



Front Elevation



Side Elevation



Side Elevation



### Approved elevations – Plot 2



Rear Elevation



Front Elevation



Side Elevation



Side Elevation

#### Approved floor plans – Plot 2



#### Approved garage—Plot 2



Rear Elevation



Front Elevation





Side Elevation



Side Elevation

## Proposed elevations of both plots



Rear Elevation



Side Elevation





#### Proposed floor plans for both plots



### Proposed garages for both plots



#### **Material Planning Considerations and Key Issues**

- Site History
- Principle
- Visual Amenity
- Residential Amenity
- Highways
- Biodiversity
- Other Matters

#### Recommendation

Recommended for approval subject to conditions as outlined within the report – summarised below:

- Time limit
- Plans
- Materials
- Landscaping
- Tree Protection
- Access Surfacing
- Discharge of surface water
- Provision of parking
- Bin Storage
- EV Charging Areas
- Removal of PD at First Floor
- Unexpected Contamination
- Construction Management Plan

#### Proposed block plan – Visualisation of subdivision