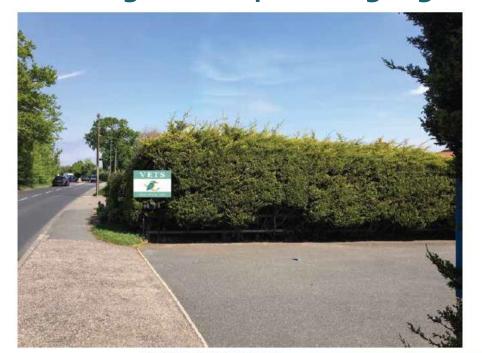

### **Existing and Proposed signage**

Paper: A3

### **Existing and Proposed signage**

Replacement aluminim panel to be placed as shown 1220mm x 230mm x 5mm

1m

Height from ground level: 1575mm