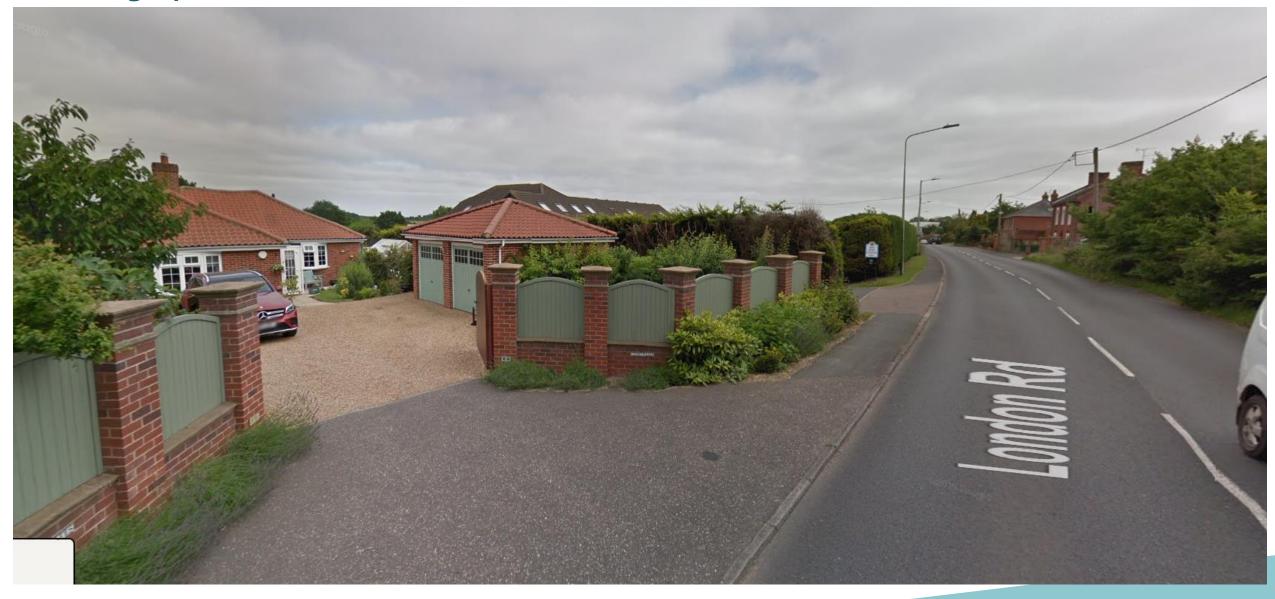

### NORTH - Item: 2

# DC/19/0693/ADI

Illuminated Advertisement Consent - Advertisements proposed are to enhance the visibility of the practice

Veterinary Clinic, London Road, Beccles



#### **Site Location Plan**



### Photographs



### Photographs



# Photographs



#### **Proposed signage**







Non illuminated aluminium panel 1350mm x 800mm x 5mm



Face illuminade acrylic logo with white 12v LEDs 990mm x 615mm x 100mm

Illuminance level: 600 Cdm<sup>2</sup> 2600mm from ground level



Face illuminated acrylic lettering with white 12v LEDs 6000mm x 431mm x 100mm

Illuminance level: 600 Cdm<sup>2</sup>

2600mm from ground level

#### **Existing and proposed signage**

Three Rivers Vets - Planning application





#### **Proposed signage**



Replacement aluminium panel to be placed as shown 1000mm x 750mm x 10mm

# **Existing and Proposed signage**









Paper: A3

#### **Proposed signage**



Non-illuminated aluminium panels 600mm x 1550mm x 5mm



Non-illuminated aluminium panels 600mm x 1550mm x 5mm



Replacement aluminim panel to be place