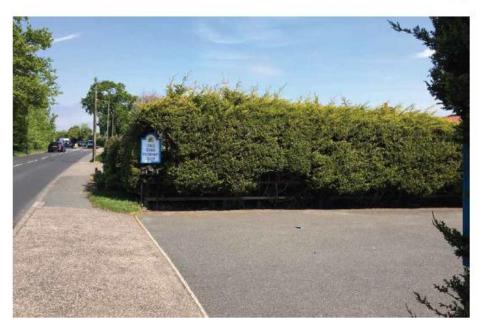

Advertisements proposed are to enhance the visibility of the practice

Veterinary Clinic, London Road, Beccles



#### **Site Location Plan**



### Photographs



### Photographs



# Photographs



#### **Proposed signage**







Non illuminated aluminium panel 1350mm x 800mm x 5mm



Face illuminade acrylic logo with white 12v LEDs 990mm x 615mm x 100mm

Illuminance level: 600 Cdm<sup>2</sup> 2600mm from ground level



Face illuminated acrylic lettering with white 12v LEDs 6000mm x 431mm x 100mm

Illuminance level: 600 Cdm<sup>2</sup>

2600mm from ground level

#### **Existing and proposed signage**

Three Rivers Vets - Planning application





#### **Proposed signage**



Replacement aluminium panel to be placed as shown 1000mm x 750mm x 10mm

# **Existing and Proposed signage**









Paper: A3

#### **Proposed signage**



Non-illuminated aluminium panels 600mm x 1550mm x 5mm



Non-illuminated aluminium panels 600mm x 1550mm x 5mm



Replacement aluminim panel to be placed as shown 1220mm x 230mm x 5mm

Height from ground level: 1575mm

Height from ground level: 375mm

### **Existing and Proposed signage**



Paper: A3



### **Existing and Proposed signage**







Replacement aluminim panel to be placed as shown 1220mm x 230mm x 5mm

1m

Height from ground level: 1575mm

### Recommendation

**Delegate to the Head of Planning and Coastal Management**