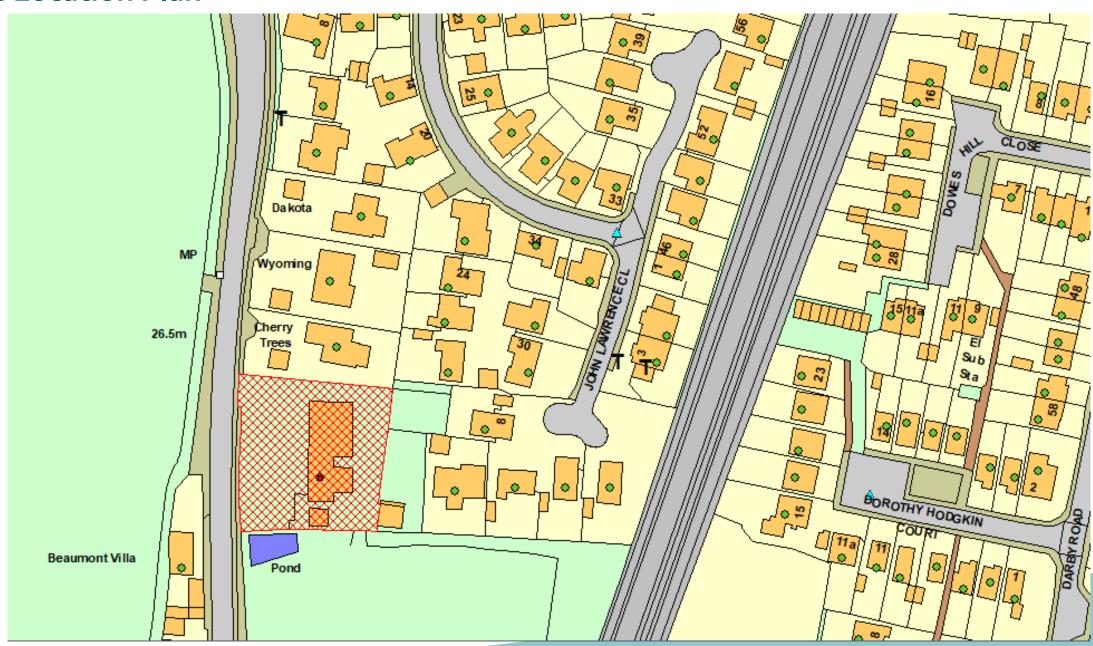

### NORTH - Item: 2

# DC/19/0693/ADI

Illuminated Advertisement Consent - Advertisements proposed are to enhance the visibility of the practice

Veterinary Clinic, London Road, Beccles



#### **Site Location Plan**



### Photographs



### Photographs



# Photographs



#### **Proposed signage**







Non illuminated aluminium panel 1350mm x 800mm x 5mm



Face illuminade acrylic logo with white 12v LEDs 990mm x 615mm x 100mm

Illuminance level: 600 Cdm<sup>2</sup> 2600mm from ground level



Face illuminated acrylic lettering with white 12v LEDs 6000mm x 431mm x 100mm

Illuminance level: 600 Cdm<sup>2</sup>

2600mm from ground level

#### **Existing and proposed signage**

Three Rivers Vets - Planning application





#### **Proposed signage**



Replacement aluminium panel to be placed as shown 1000mm x 750mm x 10mm

# **Existing and Proposed signage**









Paper: A3

#### **Proposed signage**



Non-illuminated aluminium panels 600mm x 1550mm x 5mm



Non-illuminated aluminium panels 600mm x