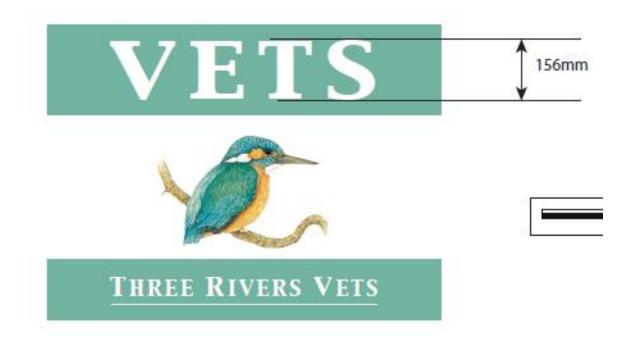

#### **Proposed signage**

Non illuminated aluminium panel 1350mm x 800mm x 5mm

Face illuminade acrylic logo with white 12v LEDs 990mm x 615mm x 100mm

Illuminance level: 600 Cdm<sup>2</sup> 2600mm from ground level

Face illuminated acrylic lettering with white 12v LEDs 6000mm x 431mm x 100mm

Illuminance level: 600 Cdm<sup>2</sup>

2600mm from ground level