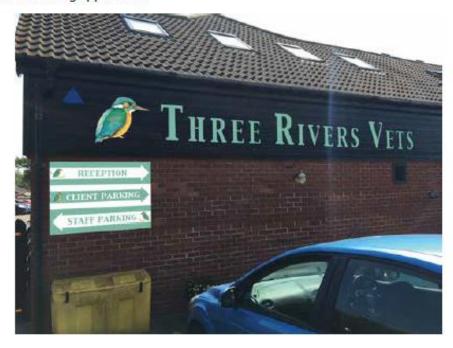

### Photographs

# Photographs

#### **Existing and proposed signage**

Three Rivers Vets - Planning application