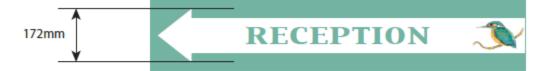

#### **Proposed signage**

Non-illuminated aluminium panels 600mm x 1550mm x 5mm

Non-illuminated aluminium panels 600mm x 1550mm x 5mm

Replacement aluminim panel to be placed as shown 1220mm x 230mm x 5mm

Height from ground level: 1575mm

Height from ground level: 375mm