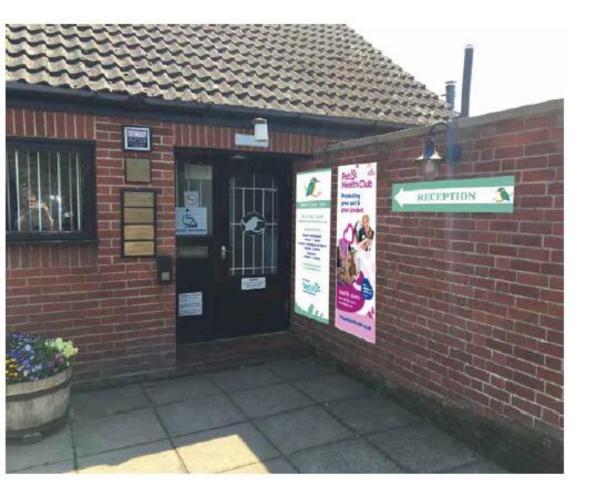

#### **Existing and proposed signage**

Three Rivers Vets - Planning application