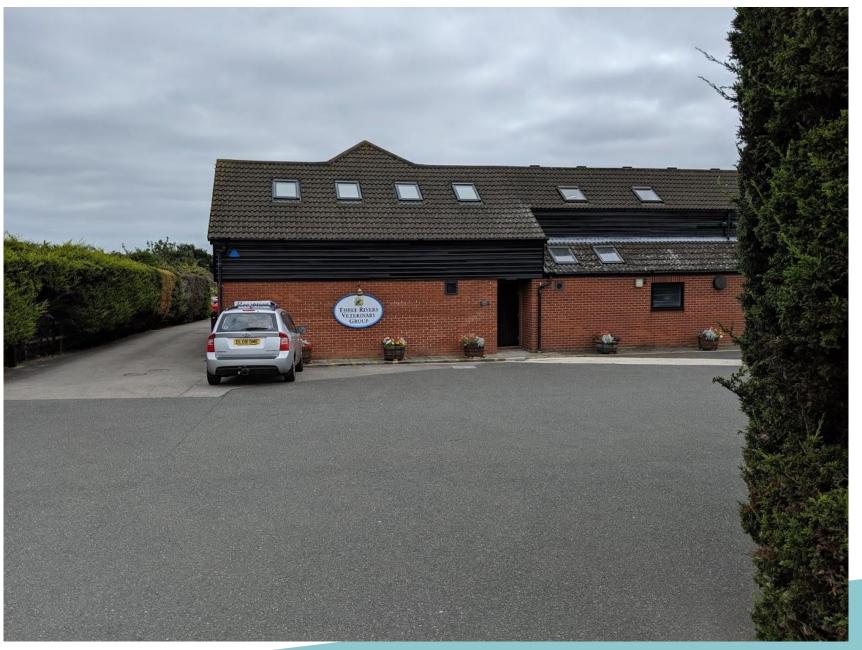

### NORTH - Item: 2

# DC/19/0693/ADI

Illuminated Advertisement Consent - Advertisements proposed are to enhance the visibility of the practice

Veterinary Clinic, London Road, Beccles



#### **Site Location Plan**



### Photographs



### Photographs



# Photographs



#### **Proposed signage**







Non illuminated aluminium panel 1350mm x 800mm x 5mm



Face illuminade acrylic logo with white 12v LEDs 990mm x 615mm x 100mm

Illuminance level: 600 Cdm<sup>2</sup> 2600mm from ground level



Face illuminated acrylic lettering with white 12v LEDs 6000mm x 431mm x 100mm

Illuminance level: 600 Cdm<sup>2</sup>

2600mm from ground level

#### **Existing and proposed signage**

Three Rivers Vets - Planning application





#### **Proposed signage**



Replacement aluminium panel to be placed as shown 1000mm x 750mm x 10mm

# **Existing and Proposed signage**









Paper: A3

#### **Proposed signage**



Non-illuminated aluminium panels 600mm x 1550mm x 5mm



Non-illuminated aluminium panels 600mm x 1550mm x 5mm



Re