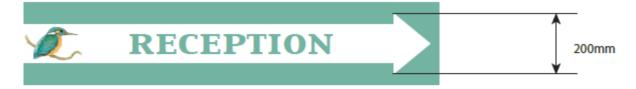

#### **Proposed signage**

Non illuminated aluminium panel 1350mm x 800mm x 5mm

Face illuminade acrylic logo with white 12v LEDs 990mm x 615mm x 100mm

Illuminance level: 600 Cdm<sup>2</sup> 2600mm from ground level