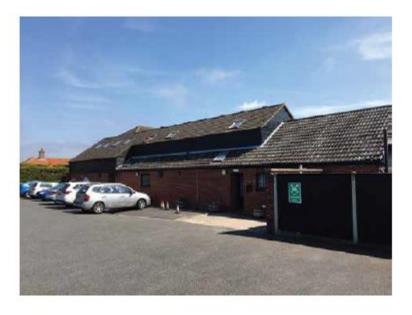

</sup> 2600mm from ground level



Face illuminated acrylic lettering with white 12v LEDs 6000mm x 431mm x 100mm

Illuminance level: 600 Cdm<sup>2</sup>

2600mm from ground level

#### **Existing and proposed signage**

Three Rivers Vets - Planning application





#### **Proposed signage**



Replacement aluminium panel to be placed as shown 1000mm x 750mm x 10mm

# **Existing and Proposed signage**









Paper: A3

#### **Proposed signage**



Non-illuminated aluminium panels 600mm x 1550mm x 5mm



Non-illuminated aluminium panels 600mm x 1550mm x 5mm



Replacement aluminim panel to be placed as shown 1220mm x 230mm x 5mm

Height from ground level: 1575mm

Height from ground level: 375mm

### **Existing and Proposed signage**



Paper: A3



### **Existing and Proposed signage**







Replacement aluminim panel to be placed as shown 1220mm x 230mm x 5mm

1m

Height from ground level: 1575mm

### Recommendation

**Delegate to the Head of Planning and Coastal Management**