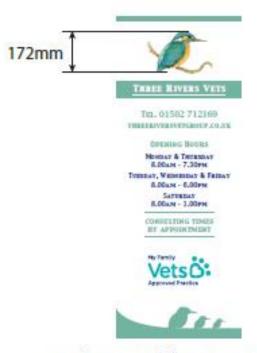

#### **Proposed signage**

Non illuminated aluminium panel 1350mm x 800mm x 5mm

Face illuminade acrylic logo with white 12v LEDs 990mm x 615mm x 100mm

Illuminance level: 600 Cdm<sup>2</sup> 2600mm from ground level

Face illuminated acrylic lettering with white 12v LEDs 6000mm x 431mm x 100mm

Illuminance level: 600 Cdm<sup>2</sup>

2600mm from ground level