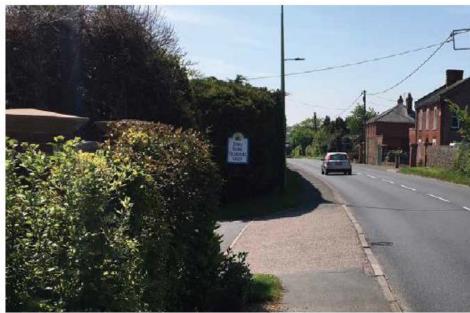

rtisements proposed are to enhance the visibility of the practice

Veterinary Clinic, London Road, Beccles



#### **Site Location Plan**



### Photographs



### Photographs



# Photographs



#### **Proposed signage**







Non illuminated aluminium panel 1350mm x 800mm x 5mm



Face illuminade acrylic logo with white 12v LEDs 990mm x 615mm x 100mm

Illuminance level: 600 Cdm<sup>2</sup> 2600mm from ground level



Face illuminated acrylic lettering with white 12v LEDs 6000mm x 431mm x 100mm

Illuminance level: 600 Cdm<sup>2</sup>

2600mm from ground level

#### **Existing and proposed signage**

Three Rivers Vets - Planning application





#### **Proposed signage**



Replacement aluminium panel to be placed as shown 1000mm x 750mm x 10mm

# **Existing and Proposed signage**









Paper: A3

#### **Proposed signage**



Non-illuminated aluminium panels 600mm x 1550mm x 5mm



Non-illuminated aluminium panels 600mm x 1550mm x 5mm



Replacement aluminim panel to be placed as shown 1220mm x 230mm x 5mm

Height from ground level: 1575mm

Height from ground level: 375mm

### **Existing and Proposed signage**



Paper: A3



### **Existing and Proposed signage**







Replacement aluminim panel to be placed as shown 1220mm x 230mm x 5mm

1m

Height from ground level: 1575mm

### Recommendation

**Delegate to the Head of Planning and Coastal Management**