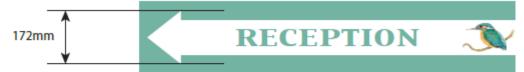

#### **Proposed signage**

Non illuminated aluminium panel 1350mm x 800mm x 5mm

Face illuminade acrylic logo with white 12v LEDs 990mm x 615mm x 100mm

Illuminance level: 600 Cdm<sup>2</sup> 2600mm from ground level

Face illuminated acrylic lettering with white 12v LEDs 6000mm x 431mm x 100mm

Illuminance level: 600 Cdm<sup>2</sup>

2600mm from ground level