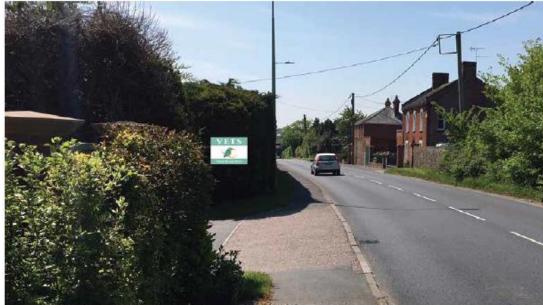

vertisements proposed are to enhance the visibility of the practice

Veterinary Clinic, London Road, Beccles



#### **Site Location Plan**



### Photographs



### Photographs



# Photographs



#### **Proposed signage**







Non illuminated aluminium panel 1350mm x 800mm x 5mm



Face illuminade acrylic logo with white 12v LEDs 990mm x 615mm x 100mm

Illuminance level: 600 Cdm<sup>2</sup> 2600mm from ground level



Face illuminated acrylic lettering with white 12v LEDs 6000mm x 431mm x 100mm

Illuminance level: 600 Cdm<sup>2</sup>

2600mm from ground level

#### **Existing and proposed signage**

Three Rivers Vets - Planning application





#### **Proposed signage**



Replacement aluminium panel to be placed as shown 1000mm x 750mm x 10mm

# **Existing and Proposed signage**









Paper: A3

#### **Proposed signage**



Non-illuminated aluminium panels 600mm x 1550mm x 5mm



Non-illuminated aluminium panels 600mm x 1550mm x 5mm



Replacement aluminim panel to be placed as shown 1220mm x 230mm x 5mm

Height from ground level: 1575mm

Height from ground level: 375mm

### **Existing and Proposed signage**



Paper: A3



### **Existing and Proposed signage**







Replacement aluminim panel to be placed as shown 1220mm x 230mm x 5mm

1m

Height from ground level: 1575mm

### Recommendation

**Delegate to the Head of Planning and Coastal Management**