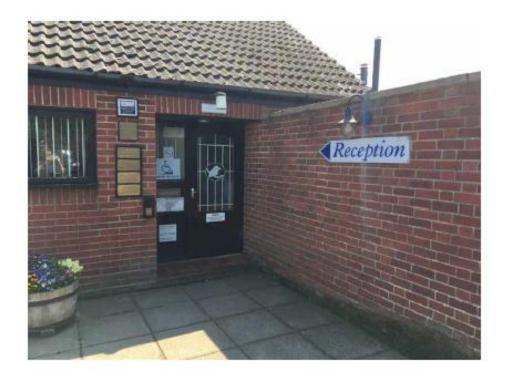

#### **Existing and proposed signage**

Three Rivers Vets - Planning application