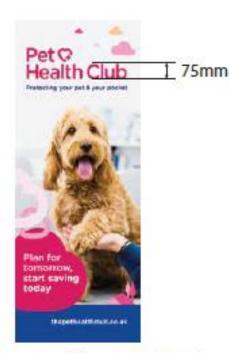

#### **Proposed signage**

Non illuminated aluminium panel 1350mm x 800mm x 5mm

Face illuminade acrylic logo with white 12v LEDs 990mm x 615mm x 100mm

Illuminance level: 600 Cdm<sup>2</sup> 2600mm from ground level