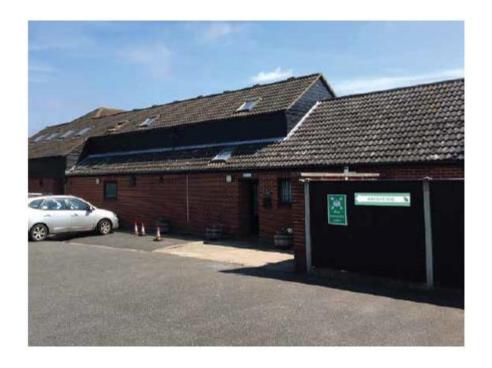

>2</sup> 2600mm from ground level



Face illuminated acrylic lettering with white 12v LEDs 6000mm x 431mm x 100mm

Illuminance level: 600 Cdm<sup>2</sup>

2600mm from ground level

#### **Existing and proposed signage**

Three Rivers Vets - Planning application





#### **Proposed signage**



Replacement aluminium panel to be placed as shown 1000mm x 750mm x 10mm

# **Existing and Proposed signage**









Paper: A3

#### **Proposed signage**



Non-illuminated aluminium panels 600mm x 1550mm x 5mm



Non-illuminated aluminium panels 600mm x 1550mm x 5mm



Replacement aluminim panel to be placed as shown 1220mm x 230mm x 5mm

Height from ground level: 1575mm

Height from ground level: 375mm

### **Existing and Proposed signage**



Paper: A3



### **Existing and Proposed signage**







Replacement aluminim panel to be placed as shown 1220mm x 230mm x 5mm

1m

Height from ground level: 1575mm

### Recommendation

**Delegate to the Head of Planning and Coastal Management**