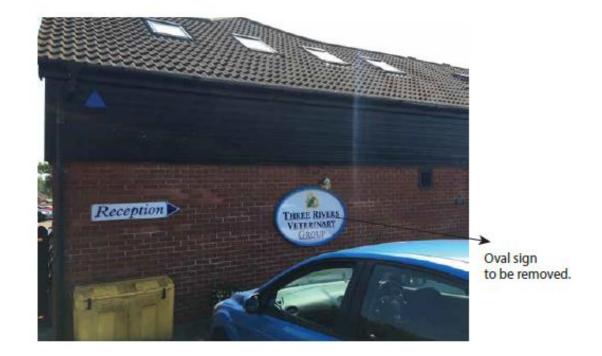

#### **Existing and proposed signage**

Three Rivers Vets - Planning application

#### **Proposed signage**

Replacement aluminium panel to be placed as shown 1000mm x 750mm x 10mm