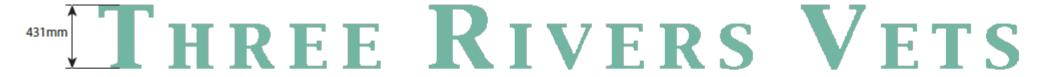

Face illuminated acrylic lettering with white 12v LEDs 6000mm x 431mm x 100mm

Illuminance level: 600 Cdm<sup>2</sup>

2600mm from ground level