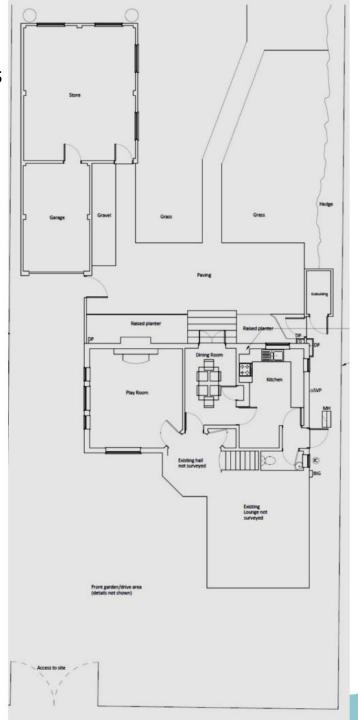

## Existing floor plans

Proposed floor plan

Eastern boundary (Existing brick shed to be removed)