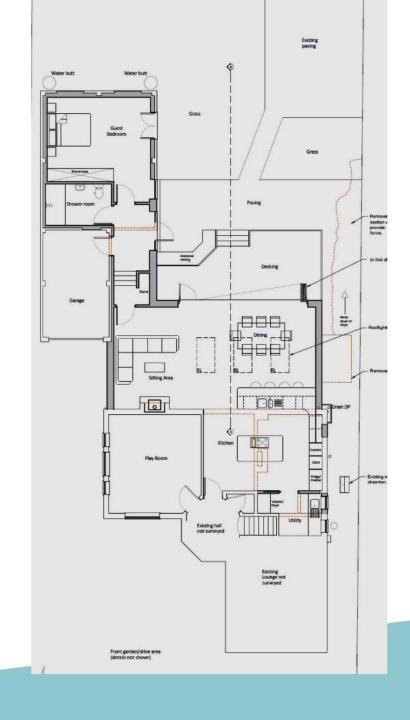

## Existing floor plans

Proposed floor plan

Eastern boundary (Existing brick shed to be removed)