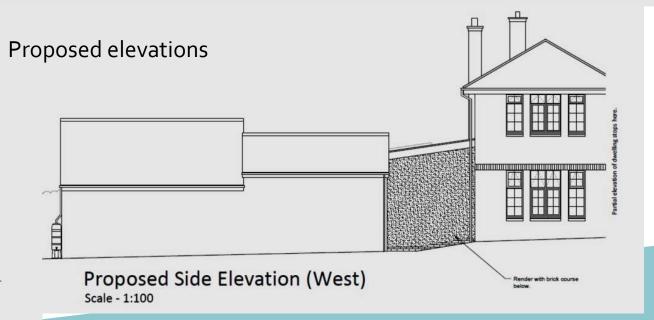

Section A-A Rear North Elevation
Scale - 1:100

Section B-B Side West Elevation Scale - 1:100

Proposed Rear Elevation (North)
Scale - 1:100

Scale - 1:100

Section E-E Side East Sectional Elevation
Scale - 1:100