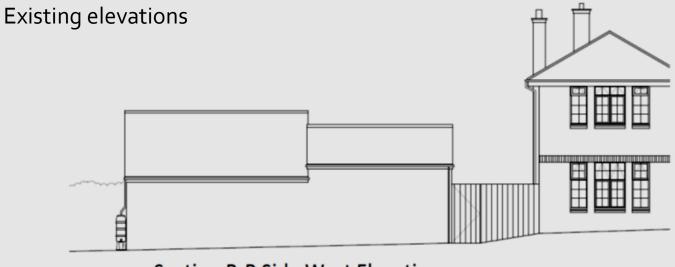

Section A-A Rear North Elevation
Scale - 1:100

Section B-B Side West Elevation Scale - 1:100

Proposed Rear Elevation (North)
Scale - 1:100

Scale - 1:100

Section E-E Side East Sectional Elevation
Scale - 1:100