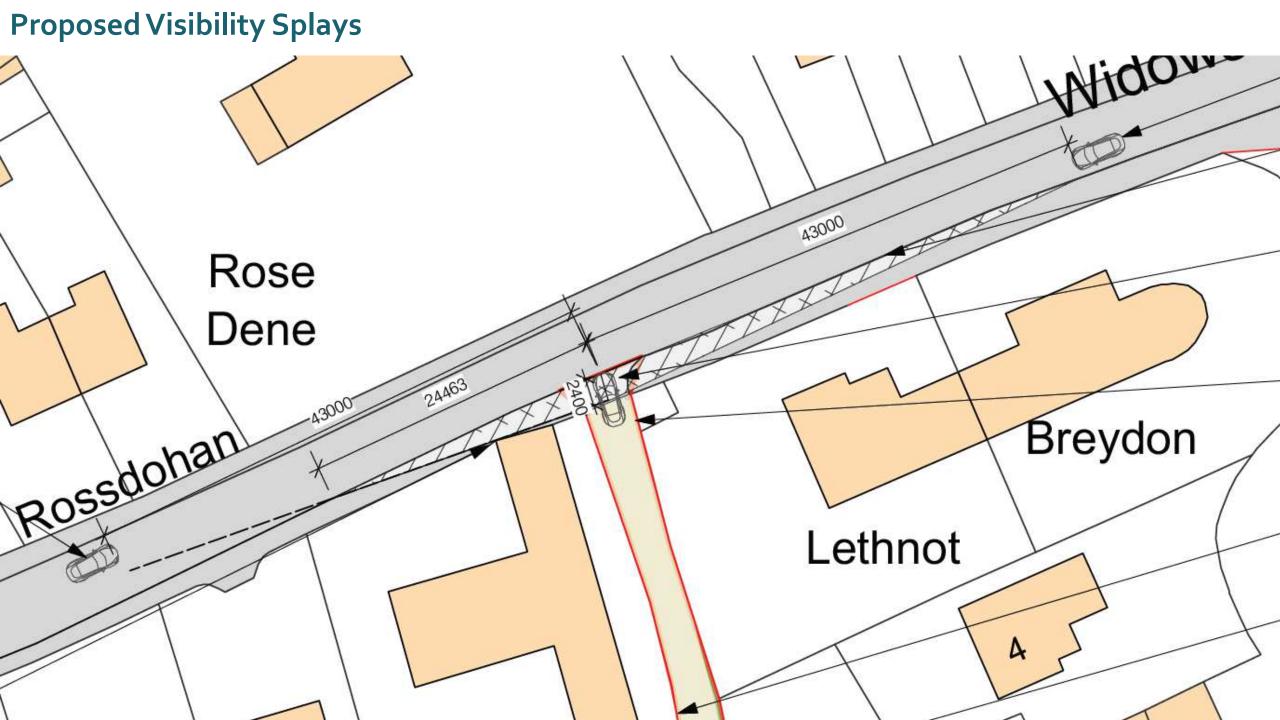

Item: 13

DC/20/2249/FUL

Extension of existing outbuilding to form dwelling

Orchard Barn, The Street, Somerleyton, Suffolk, NR32 5QB



#### **Site Location Plan**



**Settlement Boundary** White House Breydon Lethnot Crown **WLP7.6** 

## Photographs – View east



# Photographs – View west



## Photographs – Site access



## **Photographs - Access**



## Photograph – View north



## Photograph – View north



# Photographs – View east



## Photographs – View East



### Photographs – View north towards access



**Proposed Block Plan** 





## **Existing Plans**





Side. West 8cale: 1:50





Rear. South Scale 1.50

#### **Proposed Elevations**





#### **Proposed Floorplan**



## Proposed 3d Model



#### **Material Planning Considerations and Key Issues**

- Principle
- Character and appearance
- Amenity
- Highways
- Tree
- Ecology

#### Recommendation

#### **Approve** subject to the following conditions:

- Three Year Time Limit
- Approved Drawings
- Contaminated Land Site Investigation
- Contaminated Land Remediation Method Statement
- Contaminated Land- RMS Implementation
- Contaminated Land Validation Report
- Unexpected Land Contamination

Additional Condition as set out in update sheet

Removal of Permitted Development Rights