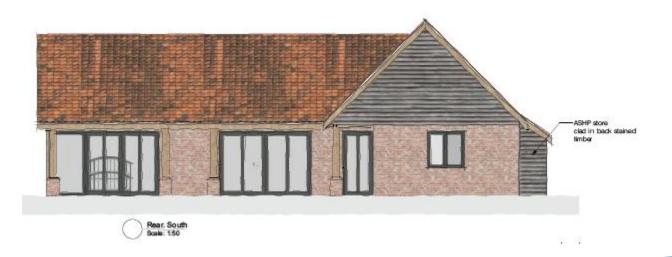

Item: 13

DC/20/2249/FUL

Extension of existing outbuilding to form dwelling

Orchard Barn, The Street, Somerleyton, Suffolk, NR32 5QB



#### **Site Location Plan**



**Settlement Boundary** White House Breydon Lethnot Crown **WLP7.6** 

## Photographs – View east



# Photographs – View west



## Photographs – Site access



## **Photographs - Access**



## Photograph – View north



## Photograph – View north



# Photographs – View east



## Photographs – View East



### Photographs – View north towards access



**Proposed Block Plan** 





## **Existing Plans**





Side. West 8cale: 1:50





Rear. South Scale 1.50

#### **Proposed Elevations**





#### **Proposed Floorplan**



## Proposed 3d Model



#### **Material Planning Considerations and Key Issues**

- Principle
- Character and appearance
- Amenity
- Highways
- Tree
- Ecology

#### Recommendation

#### **Approve** subject to the following conditions:

- Three Year Time Limit
- Approved Drawings
- Contaminated Land Site Investigation
- Contaminated Land Remediation Method Statement
- Contaminated Land- RMS Implementation
- Contaminated Land Validation Report
- Unexpected Land Contamination

Additional Condition as set out in update sheet

Removal of Permitted Development Rights