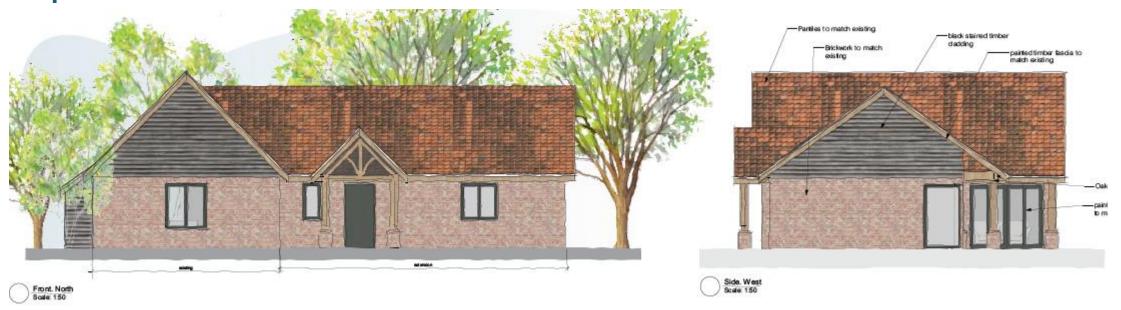

Item: 13

DC/20/2249/FUL

Extension of existing outbuilding to form dwelling

Orchard Barn, The Street, Somerleyton, Suffolk, NR32 5QB



#### **Site Location Plan**



**Settlement Boundary** White House Breydon Lethnot Crown **WLP7.6** 

## Photographs – View east



# Photographs – View west



## Photographs – Site access



## **Photographs - Access**



## Photograph – View north



## Photograph – View north



# Photographs – View east



## Photographs – View East



### Photographs – View north towards access



**Proposed Block Plan** 





## **Existing Plans**





Side. West 8cale: 1:50





Rear. South Scale 1.50

#### **Proposed Elevations**





#### **Proposed Floorplan**



## Proposed 3d Model



#### **Material Planning Considerations and Key Issues**

- Principle
- Character and appearance
- Amenity
- Highways
- Tree
- Ecology

#### Recommendation

#### **Approve** subject to the following conditions:

- Three Year Time Limit
- Approved Drawings
- Contaminated Land Site Investigation
- Contaminated Land Remediation Method Statement
- Contaminated Land- RMS Implementation
- Contaminated Land Validation Report
- Unexpected Land Contamination

Additional Condition as set out in update sheet

Removal of Permitted Development Rights