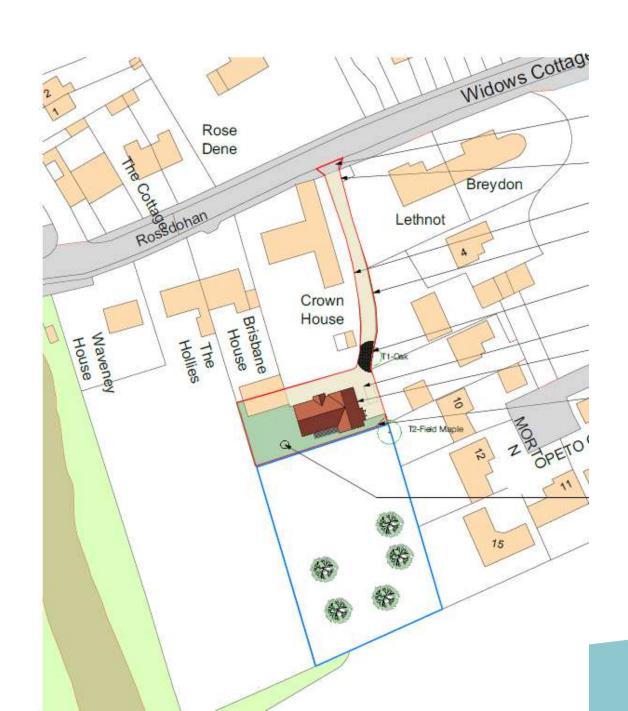

#### **Site Location Plan**

**Settlement Boundary** White House Breydon Lethnot Crown **WLP7.6** 