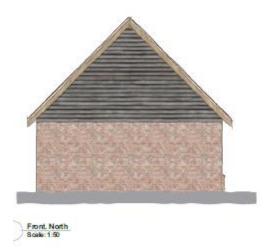

Item: 13

DC/20/2249/FUL

Extension of existing outbuilding to form dwelling

Orchard Barn, The Street, Somerleyton, Suffolk, NR32 5QB



#### **Site Location Plan**



**Settlement Boundary** White House Breydon Lethnot Crown **WLP7.6** 

## Photographs – View east



# Photographs – View west



## Photographs – Site access



## **Photographs - Access**



## Photograph – View north



## Photograph – View north



# Photographs – View east



## Photographs – View East



### Photographs – View north towards access



**Proposed Block Plan** 





## **Existing Plans**





Side. West 8cale: 1:50





Rear. South Scale 1.50

#### **Proposed Elevations**





#### **Proposed Floorplan**



## Proposed 3d Model



#### **Material Planning Considerations and Key Issues**

- Principle
- Character and appearance
- Amenity
- Highways
- Tree
- Ecology

#### Recommendation

#### **Approve** subject to the following conditions:

- Three Year Time Limit
- Approved Drawings
- Contaminated Land Site Investigation
- Contaminated Land Remediation Method Statement
- Contaminated Land- RMS Implementation
- Contaminated Land Validation Report
- Unexpected Land Contamination

Additional Condition as set out in update sheet

Removal of Permitted Development Rights