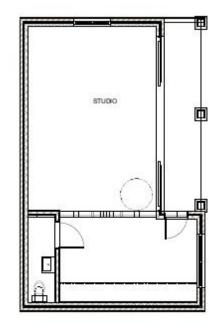

Item: 13

DC/20/2249/FUL

Extension of existing outbuilding to form dwelling

Orchard Barn, The Street, Somerleyton, Suffolk, NR32 5QB



#### **Site Location Plan**



**Settlement Boundary** White House Breydon Lethnot Crown **WLP7.6** 

## Photographs – View east



# Photographs – View west



## Photographs – Site access



## **Photographs - Access**



## Photograph – View north



## Photograph – View north



# Photographs – View east



## Photographs – View East



### Photographs – View north towards access



**Proposed Block Plan** 





## **Existing Plans**





Side. West 8cale: 1:50





Rear. South Scale 1.50

#### **Proposed Elevations**





#### **Proposed Floorplan**



## Proposed 3d Model



#### **Material Planning Considerations and Key Issues**

- Principle
- Character and appearance
- Amenity
- Highways
- Tree
- Ecology

#### Recommendation

#### **Approve** subject to the following conditions:

- Three Year Time Limit
- Approved Drawings
- Contaminated Land Site Investigation
- Contaminated Land Remediation Method Statement
- Contaminated Land- RMS Implementation
- Contaminated Land Validation Report
- Unexpected Land Contamination

Additional Condition as set out in update sheet

Removal of Permitted Development Rights