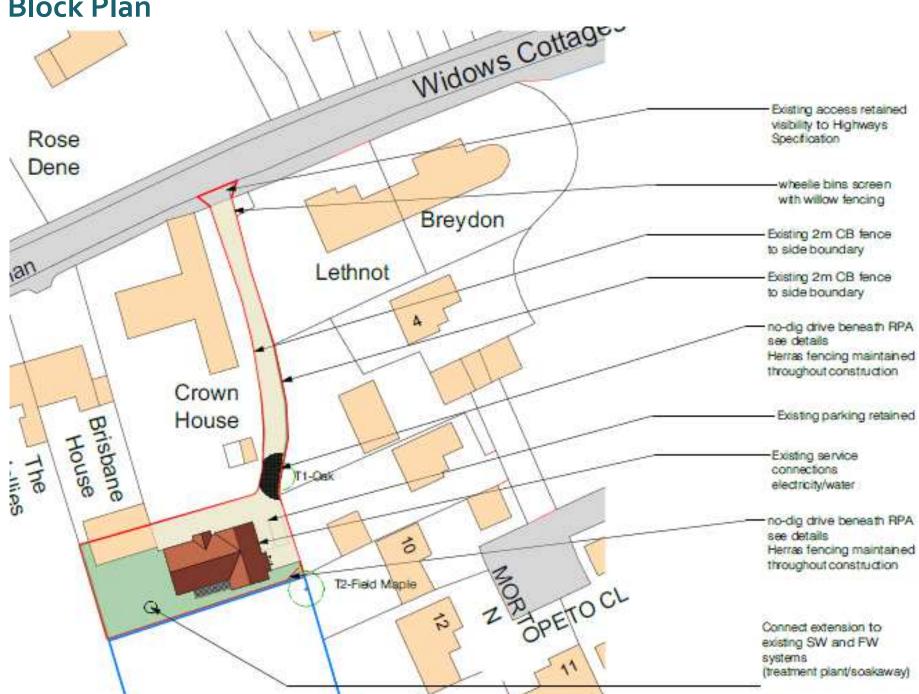

Item: 13

DC/20/2249/FUL

Extension of existing outbuilding to form dwelling

Orchard Barn, The Street, Somerleyton, Suffolk, NR32 5QB



#### **Site Location Plan**



**Settlement Boundary** White House Breydon Lethnot Crown **WLP7.6** 

## Photographs – View east



# Photographs – View west



## Photographs – Site access



## **Photographs - Access**



## Photograph – View north



## Photograph – View north



# Photographs – View east



## Photographs – View East



### Photographs – View north towards access



**Proposed Block Plan** 





## **Existing Plans**





Side. West 8cale: 1:50





Rear. South Scale 1.50

#### **Proposed Elevations**





#### **Proposed Floorplan**



## Proposed 3d Model



#### **Material Planning Considerations and Key Issues**

- Principle
- Character and appearance
- Amenity
- Highways
- Tree
- Ecology

#### Recommendation

#### **Approve** subject to the following conditions:

- Three Year Time Limit
- Approved Drawings
- Contaminated Land Site Investigation
- Contaminated Land Remediation Method Statement
- Contaminated Land- RMS Implementation
- Contaminated Land Validation Report
- Unexpected Land Contamination

Additional Condition as set out in update sheet

Removal of Permitted Development Rights