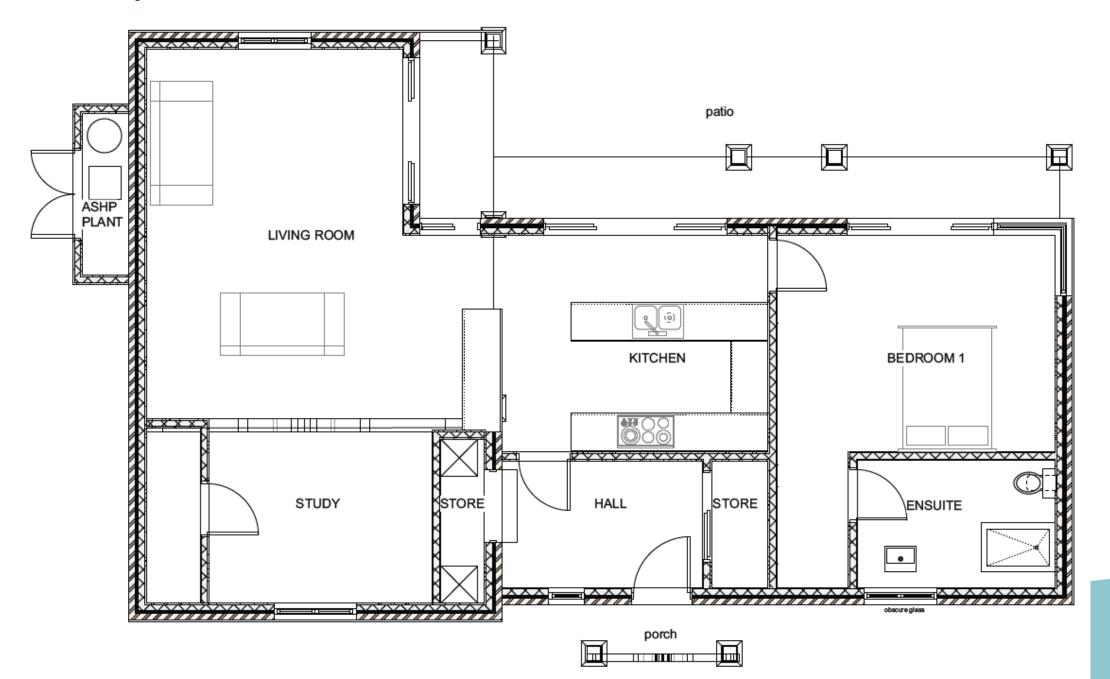

Item: 13

DC/20/2249/FUL

Extension of existing outbuilding to form dwelling

Orchard Barn, The Street, Somerleyton, Suffolk, NR32 5QB



#### **Site Location Plan**



**Settlement Boundary** White House Breydon Lethnot Crown **WLP7.6** 

## Photographs – View east



# Photographs – View west



## Photographs – Site access



## **Photographs - Access**



## Photograph – View north



## Photograph – View north



# Photographs – View east



## Photographs – View East



### Photographs – View north towards access



**Proposed Block Plan** 





## **Existing Plans**





Side. West 8cale: 1:50





Rear. South Scale 1.50

#### **Proposed Elevations**





#### **Proposed Floorplan**



## Proposed 3d Model



#### **Material Planning Considerations and Key Issues**

- Principle
- Character and appearance
- Amenity
- Highways
- Tree
- Ecology

#### Recommendation

#### **Approve** subject to the following conditions:

- Three Year Time Limit
- Approved Drawings
- Contaminated Land Site Investigation
- Contaminated Land Remediation Method Statement
- Contaminated Land- RMS Implementation
- Contaminated Land Validation Report
- Unexpected Land Contamination

Additional Condition as set out in update sheet

Removal of Permitted Development Rights