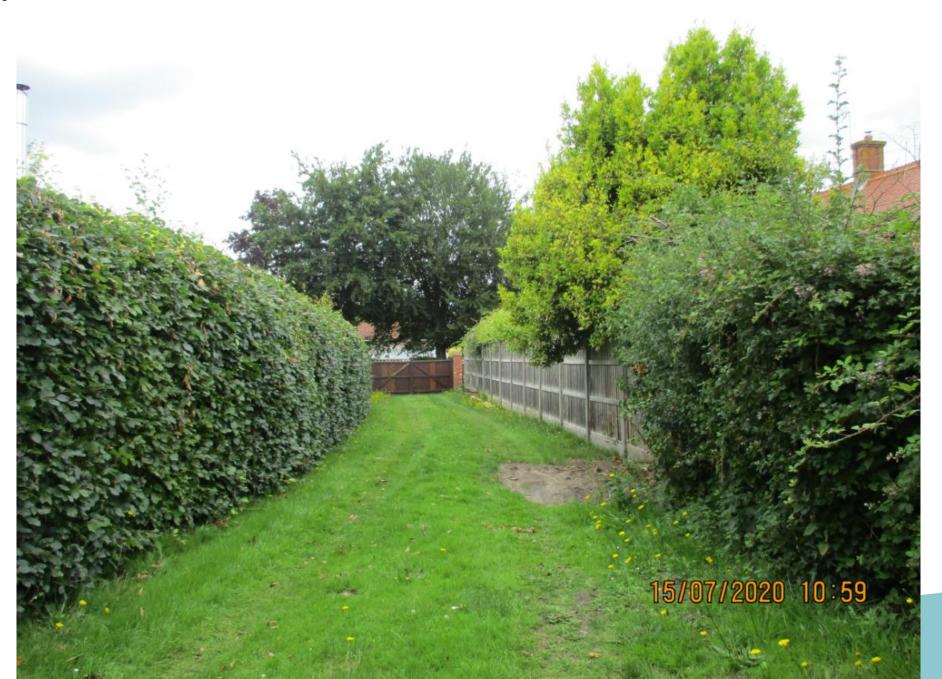

Item: 13

DC/20/2249/FUL

Extension of existing outbuilding to form dwelling

Orchard Barn, The Street, Somerleyton, Suffolk, NR32 5QB



#### **Site Location Plan**



**Settlement Boundary** White House Breydon Lethnot Crown **WLP7.6** 

## Photographs – View east



# Photographs – View west



## Photographs – Site access



## **Photographs - Access**



## Photograph – View north



## Photograph – View north



# Photographs – View east



## Photographs – View East



### Photographs – View north towards access



**Proposed Block Plan** 





## **Existing Plans**





Side. West 8cale: 1:50





Rear. South Scale 1.50

#### **Proposed Elevations**





#### **Proposed Floorplan**



## Proposed 3d Model



#### **Material Planning Considerations and Key Issues**

- Principle
- Character and appearance
- Amenity
- Highways
- Tree
- Ecology

#### Recommendation

#### **Approve** subject to the following conditions:

- Three Year Time Limit
- Approved Drawings
- Contaminated Land Site Investigation
- Contaminated Land Remediation Method Statement
- Contaminated Land- RMS Implementation
- Contaminated Land Validation Report
- Unexpected Land Contamination

Additional Condition as set out in update sheet

Removal of Permitted Development Rights