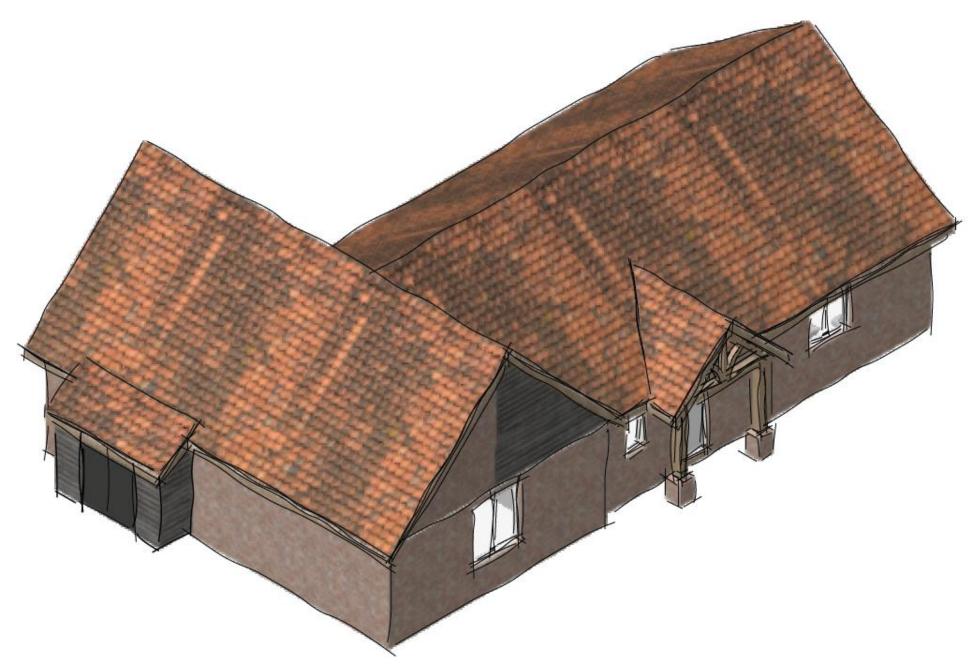

Item: 13

DC/20/2249/FUL

Extension of existing outbuilding to form dwelling

Orchard Barn, The Street, Somerleyton, Suffolk, NR32 5QB



#### **Site Location Plan**



**Settlement Boundary** White House Breydon Lethnot Crown **WLP7.6** 

## Photographs – View east



# Photographs – View west



## Photographs – Site access



## **Photographs - Access**



## Photograph – View north



## Photograph – View north



# Photographs – View east



## Photographs – View East



### Photographs – View north towards access



**Proposed Block Plan** 





## **Existing Plans**





Side. West 8cale: 1:50





Rear. South Scale 1.50

#### **Proposed Elevations**





#### **Proposed Floorplan**



## Proposed 3d Model



#### **Material Planning Considerations and Key Issues**

- Principle
- Character and appearance
- Amenity
- Highways
- Tree
- Ecology

#### Recommendation

#### **Approve** subject to the following conditions:

- Three Year Time Limit
- Approved Drawings
- Contaminated Land Site Investigation
- Contaminated Land Remediation Method Statement
- Contaminated Land- RMS Implementation
- Contaminated Land Validation Report
- Unexpected Land Contamination

Additional Condition as set out in update sheet

Removal of Permitted Development Rights