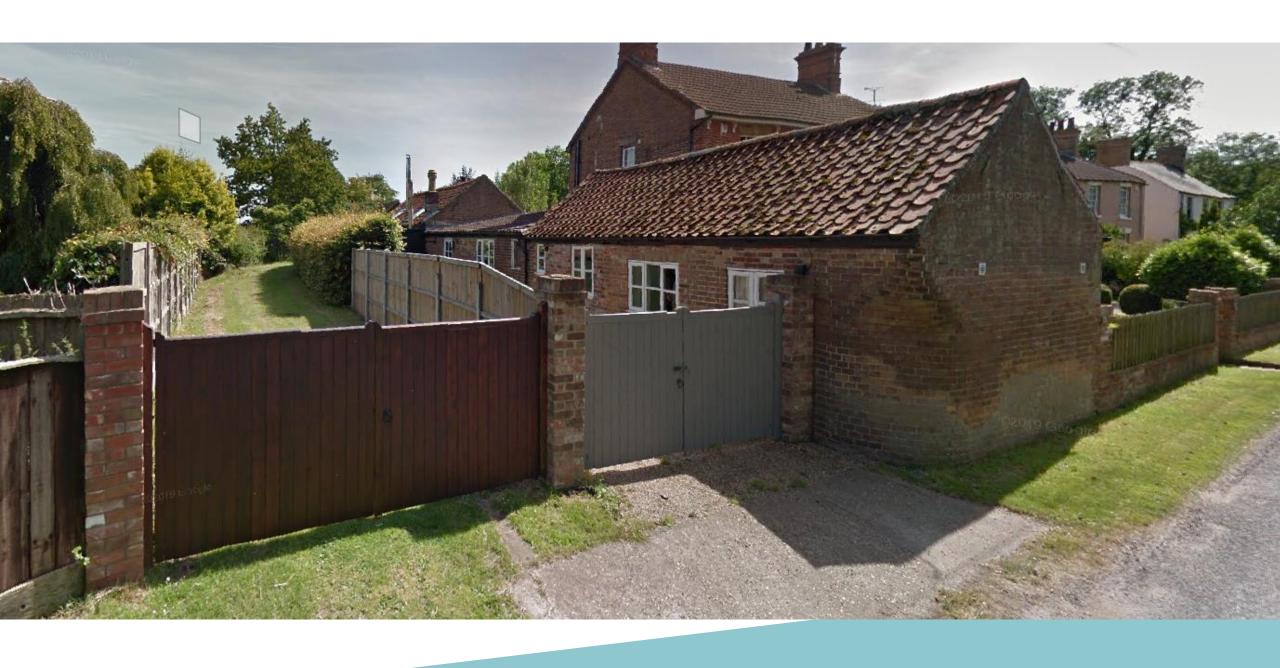

Item: 13

DC/20/2249/FUL

Extension of existing outbuilding to form dwelling

Orchard Barn, The Street, Somerleyton, Suffolk, NR32 5QB



#### **Site Location Plan**



**Settlement Boundary** White House Breydon Lethnot Crown **WLP7.6** 

## Photographs – View east



# Photographs – View west



## Photographs – Site access



## **Photographs - Access**



## Photograph – View north



## Photograph – View north



# Photographs – View east



## Photographs – View East



### Photographs – View north towards access



**Proposed Block Plan** 





## **Existing Plans**





Side. West 8cale: 1:50





Rear. South Scale 1.50

#### **Proposed Elevations**





#### **Proposed Floorplan**



## Proposed 3d Model



#### **Material Planning Considerations and Key Issues**

- Principle
- Character and appearance
- Amenity
- Highways
- Tree
- Ecology

#### Recommendation

#### **Approve** subject to the following conditions:

- Three Year Time Limit
- Approved Drawings
- Contaminated Land Site Investigation
- Contaminated Land Remediation Method Statement
- Contaminated Land- RMS Implementation
- Contaminated Land