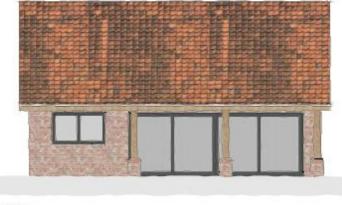

Item: 13

DC/20/2249/FUL

Extension of existing outbuilding to form dwelling

Orchard Barn, The Street, Somerleyton, Suffolk, NR32 5QB



#### **Site Location Plan**



**Settlement Boundary** White House Breydon Lethnot Crown **WLP7.6** 

## Photographs – View east



# Photographs – View west



## Photographs – Site access



## **Photographs - Access**



## Photograph – View north



## Photograph – View north



# Photographs – View east



## Photographs – View East



### Photographs – View north towards access



**Proposed Block Plan** 





## **Existing Plans**





Side. West 8cale: 1:50





Rear. South Scale 1.50

#### **Proposed Elevations**





#### **Proposed Floorplan**



## Proposed 3d Model



#### **Material Planning Considerations and Key Issues**

- Principle
- Character and appearance
- Amenity
- Highways
- Tree
- Ecology

#### Recommendation

#### **Approve** subject to the following conditions:

- Three Year Time Limit
- Approved Drawings
- Contaminated Land Site Investigation
- Contaminated Land Remediation Method Statement
- Contaminated Land- RMS Implementation
- Contaminated Land Validation Report
- Unexpected Land Contamination

Additional Condition as set out in update sheet

Removal of Permitted Development Rights