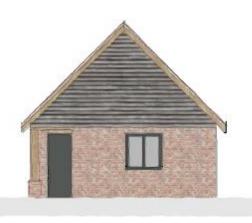

Item: 13

DC/20/2249/FUL

Extension of existing outbuilding to form dwelling

Orchard Barn, The Street, Somerleyton, Suffolk, NR32 5QB



#### **Site Location Plan**



**Settlement Boundary** White House Breydon Lethnot Crown **WLP7.6** 

## Photographs – View east



# Photographs – View west



## Photographs – Site access



## **Photographs - Access**



## Photograph – View north



## Photograph – View north



# Photographs – View east



## Photographs – View East



### Photographs – View north towards access



**Proposed Block Plan** 





## **Existing Plans**





Side. West 8cale: 1:50





Rear. South Scale 1.50

#### **Proposed Elevations**





#### **Proposed Floorplan**



## Proposed 3d Model



#### **Material Planning Considerations and Key Issues**

- Principle
- Character and appearance
- Amenity
- Highways
- Tree
- Ecology

#### Recommendation

#### **Approve** subject to the following conditions:

- Three Year Time Limit
- Approved Drawings
- Contaminated Land Site Investigation
- Contaminated Land Remediation Method Statement
- Contaminated Land- RMS Implementation
- Contaminated Land Validation Report
- Unexpected Land Contamination

Additional Condition as set out in update sheet

Removal of Permitted Development Rights