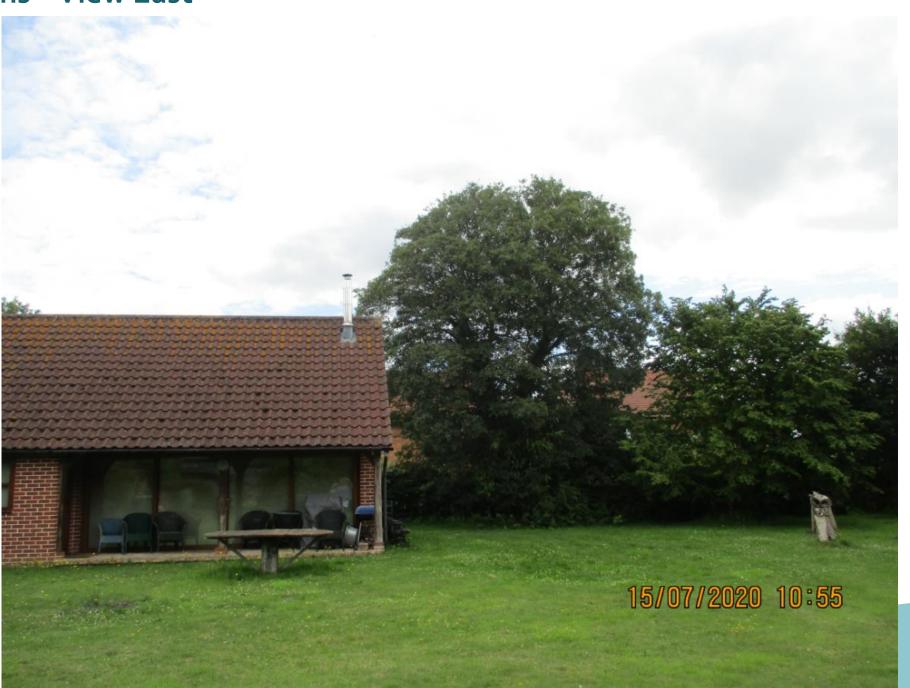

Item: 13

DC/20/2249/FUL

Extension of existing outbuilding to form dwelling

Orchard Barn, The Street, Somerleyton, Suffolk, NR32 5QB



#### **Site Location Plan**



**Settlement Boundary** White House Breydon Lethnot Crown **WLP7.6** 

## Photographs – View east



# Photographs – View west



## Photographs – Site access



## **Photographs - Access**



## Photograph – View north



## Photograph – View north



# Photographs – View east



## Photographs – View East



### Photographs – View north towards access



**Proposed Block Plan** 





## **Existing Plans**





Side. West 8cale: 1:50





Rear. South Scale 1.50

#### **Proposed Elevations**





#### **Proposed Floorplan**



## Proposed 3d Model



#### **Material Planning Considerations and Key Issues**

- Principle
- Character and appearance
- Amenity
- Highways
- Tree
- Ecology

#### Recommendation

#### **Approve** subject to the following conditions:

- Three Year Time Limit
- Approved Drawings
- Contaminated Land Site Investigation
- Contaminated Land Remediation Method Statement
- Contaminated Land- RMS Implementation
- Contaminated Land Validation Report
- Unexpected Land Contamination

Additional Condition as set out in update sheet

Removal of Permitted Development Rights