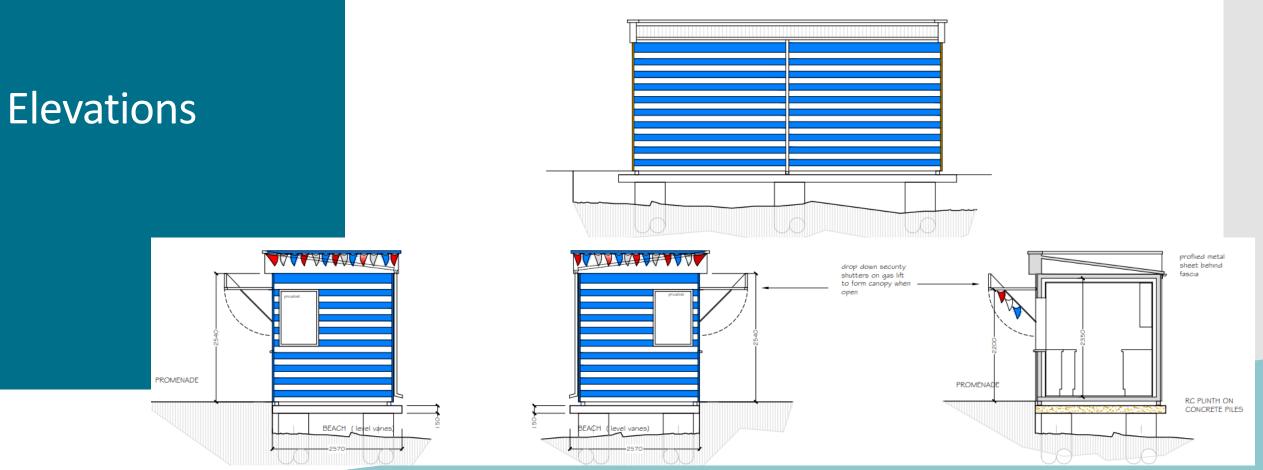

# Site photos

ELEVATION FACING PROMENADE

Material planning considerations The following material planning considerations have been considered – as addressed within the reporting:

- Visual amenity
- Impact on conservation area
- Coastal environment and flood risk