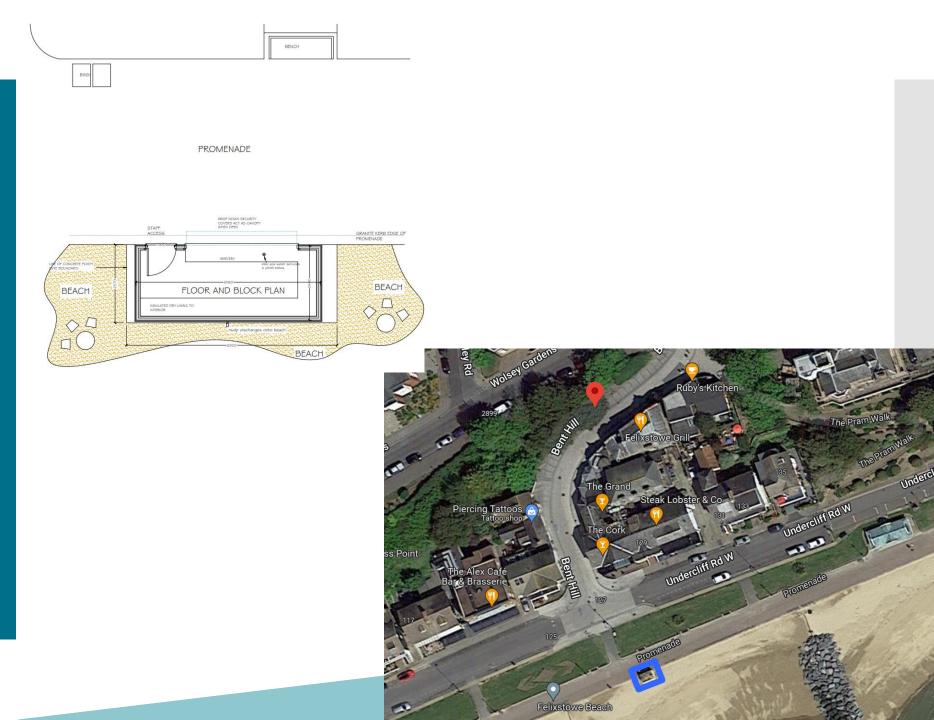

## Proposed block plan and aerial view

https://www.google.com/maps/@51.9599872,1.3508129,3a,75y,162.41h,89.82t/data=!3m6!1e1!3m4!1sU1aUZWrLLLMkleaD4LV8Qw!2e0!7i13312!8i6656