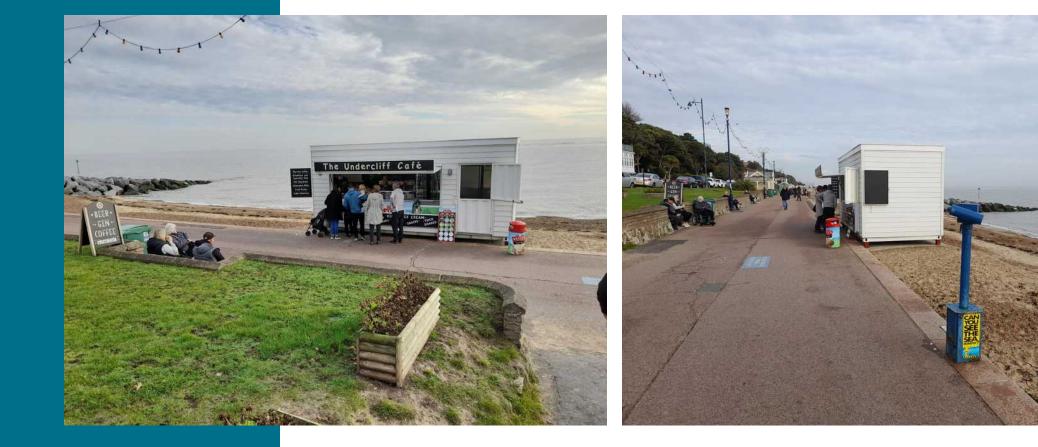

# Site photos

ELEVATION FACING PROMENADE

Material planning considerations The following material planning considerations have been considered – as addressed within the reporting:

- Visual amenity
- Impact on conservation area
- Coastal environment and flood risk