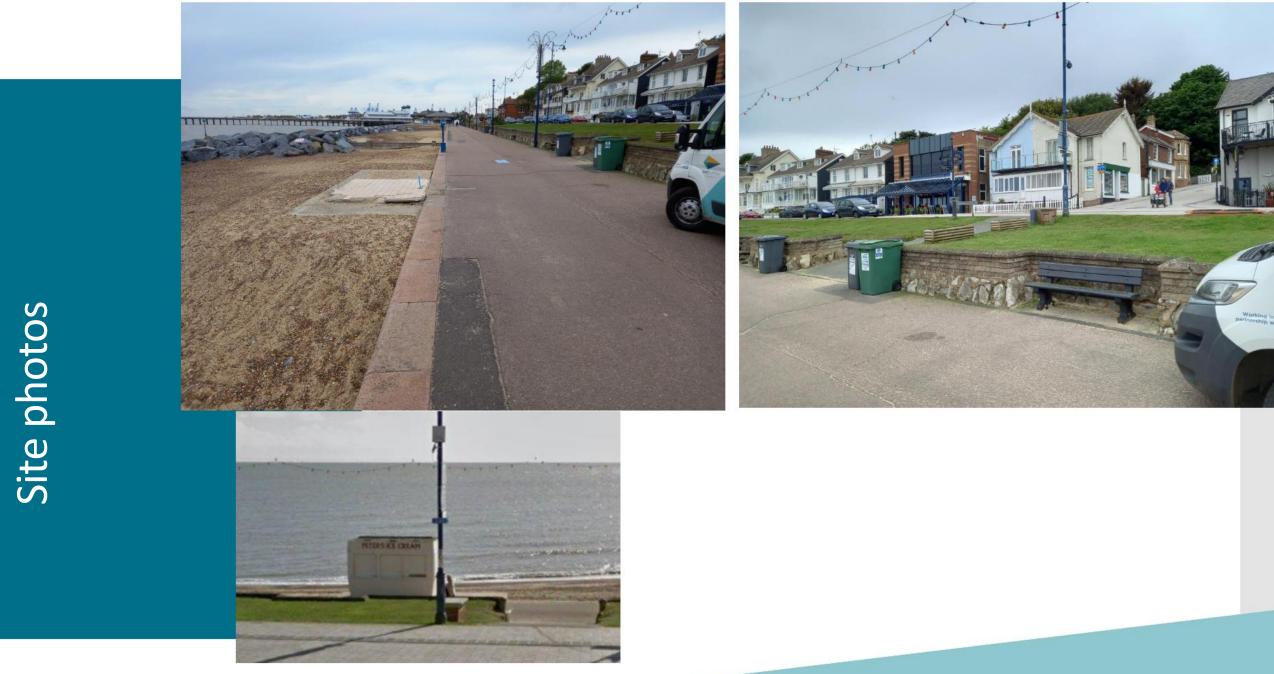

# Site photos

ELEVATION FACING PROMENADE

Material planning considerations The following material planning considerations have been considered – as addressed within the reporting:

- Visual amenity
- Impact on conservation area
- Coastal environment and flood risk