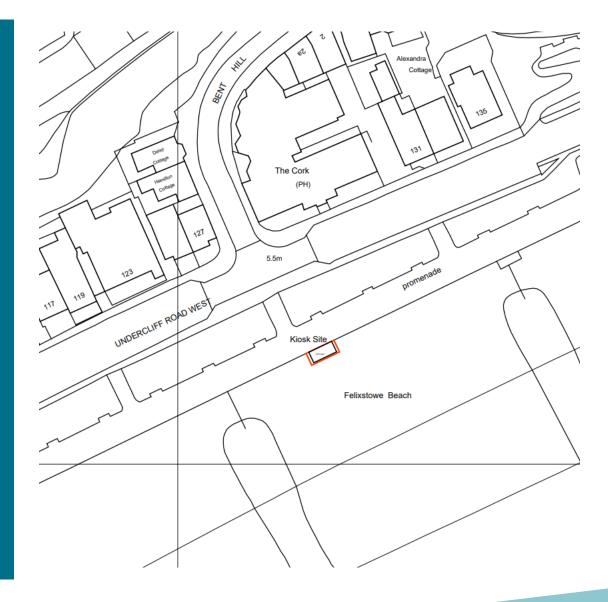

#### Item 9:

DC/22/3266/VOC Variation of Condition No. 3 of DC/22/1996/FUL -Replacement beach side kiosk adjacent to promenade - Operational hours.

Kiosk Site Near Bent Hill, The Promenade, Undercliff Road West, Felixstowe, Suffolk, IP11 2AB



Planning Committee South 22 November 2022

### Summary

This application seeks to vary Condition 3 of Planning Permission DC/22/1996/FUL to extend the hours of operation of the replacement kiosk, which lies adjacent to promenade, near to the junction of Bent Hill with Undercliff Road West. The scheme is considered acceptable and is recommended for approval.

As the applicant and landowner is East Suffolk Council, the proposal is to be determined at planning committee in accordance with the scheme of delegation.

# Site location plan



## Proposed block plan and aerial view





https://www.google.com/maps/@51.9599872,1.3508129,3a,75y,162.41h,89.82t/data=!3m6!1e1!3m4!1sU1aUZWrLLLMkleaD4LV8Qw!2e0!7i13312!8i6656

# Site photos





ELEVATION FACING PROMENADE



Material planning considerations The following material planning considerations have been considered – as addressed within the reporting:

- Visual amenity
- Impact on conservation area
- Coastal environment and flood risk

#### Recommendation

Authority to approve

Proposed conditions as outlined within the report – summarised below:

- Time limit for commencement
- Approved plans
- Varied hours of use
- Compliance with Coastal Erosion Vulnerability Assessment (CEVA)