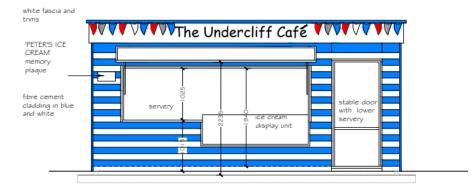

# Site photos

ELEVATION FACING PROMENADE

Material planning considerations The following material planning considerations have been considered – as addressed within the reporting:

- Visual amenity
- Impact on conservation area
- Coastal environment and flood risk