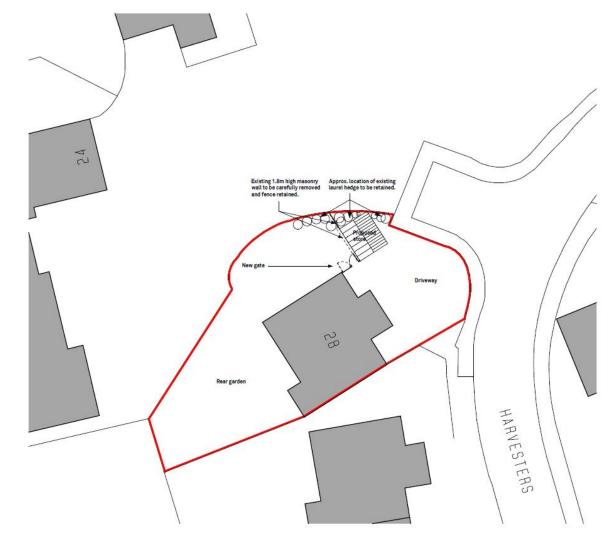

#### Proposed block plan

Proposed new garden and cycle store structure 28 Harvester Way, Martlesham Heath, IP5 3UR Scale 1:200 (A3)

As Proposed Plan - 4019-03E