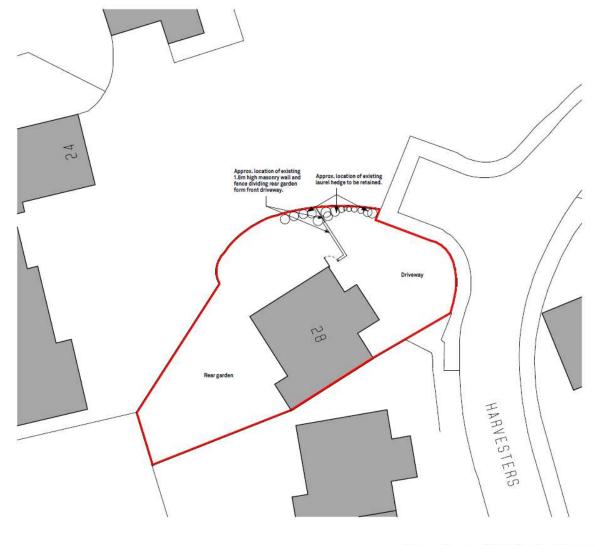

#### Existing block plan

Proposed new garden and cycle store structure 28 Harvester Way, Martlesham Heath, IP5 3UR Scale 1:200 (A3)

As Existing Plan - 4019-02B