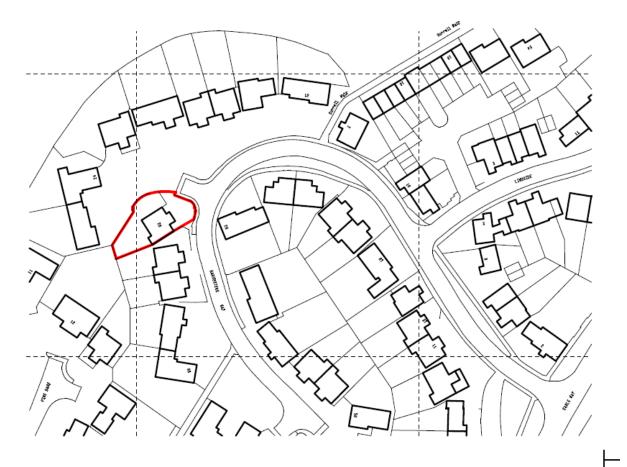

#### **Site Location Plan**

Proposed new garden and cycle store structure at 28 Harvester Way, Martlesham Heath, IP5 3UR Scale 1:1250

Site Location Plan - 4019-01

A arct www +44