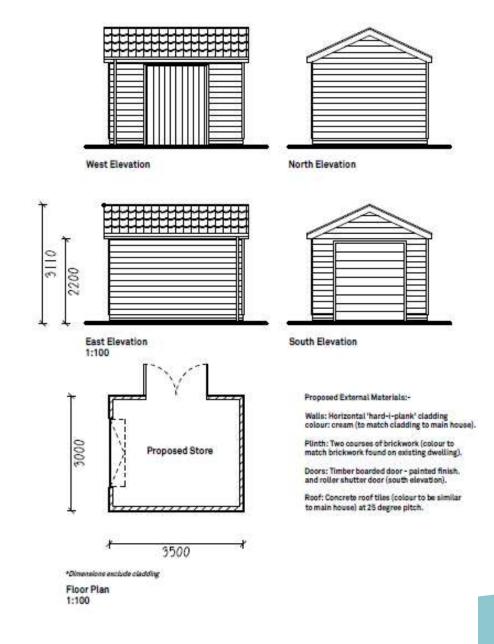

Item: 8

# DC/20/2540/FUL

Proposed new garden and cycle store structure 28 Harvesters Way, Martlesham Heath, IP5 3UR



#### **Site Location Plan**



Proposed new garden and cycle store structure at 28 Harvester Way, Martlesham Heath, IP5 3UR Scale 1:1250

Site Location Plan - 4019-01

A arct www +44







#### Existing block plan



Proposed new garden and cycle store structure 28 Harvester Way, Martlesham Heath, IP5 3UR Scale 1:200 (A3)

As Existing Plan - 4019-02B

#### Proposed block plan





Proposed new garden and cycle store structure 28 Harvester Way, Martlesham Heath, IP5 3UR Scale 1:200 (A3)

As Proposed Plan - 4019-03E

#### Proposed elevations



## Material Planning Considerations and Key Issues

Design

Residential Amenity

### Recommendation

Officers recommends approval subject to the following conditions:

- Standard Time Condition
- Approved Plans
- Approved Materials