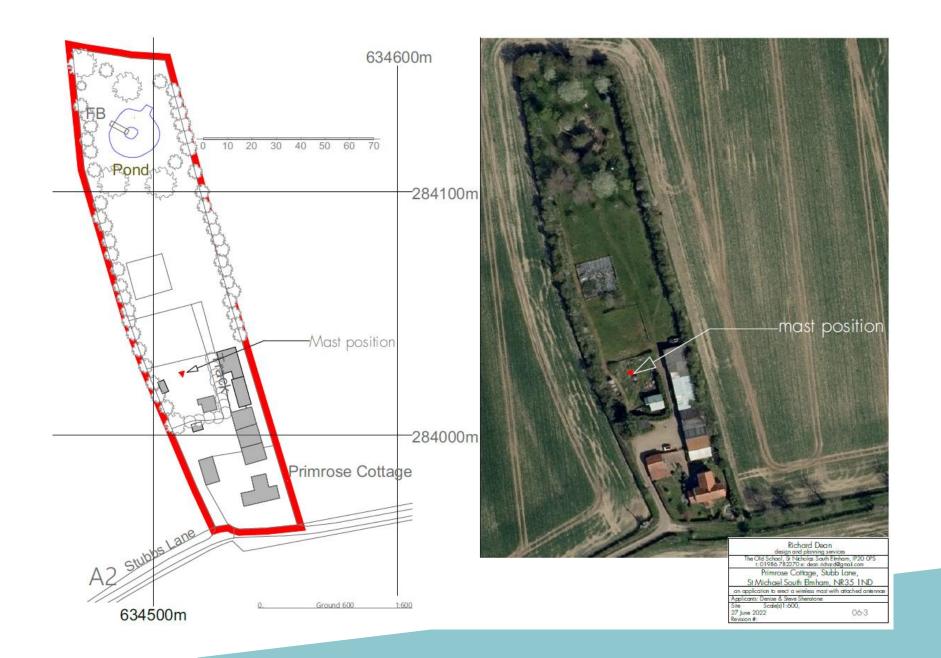

Primrose Cottage, Stubb Lane, South Elmham St Michael, NR35 1ND

### **Proposed Block Plan**