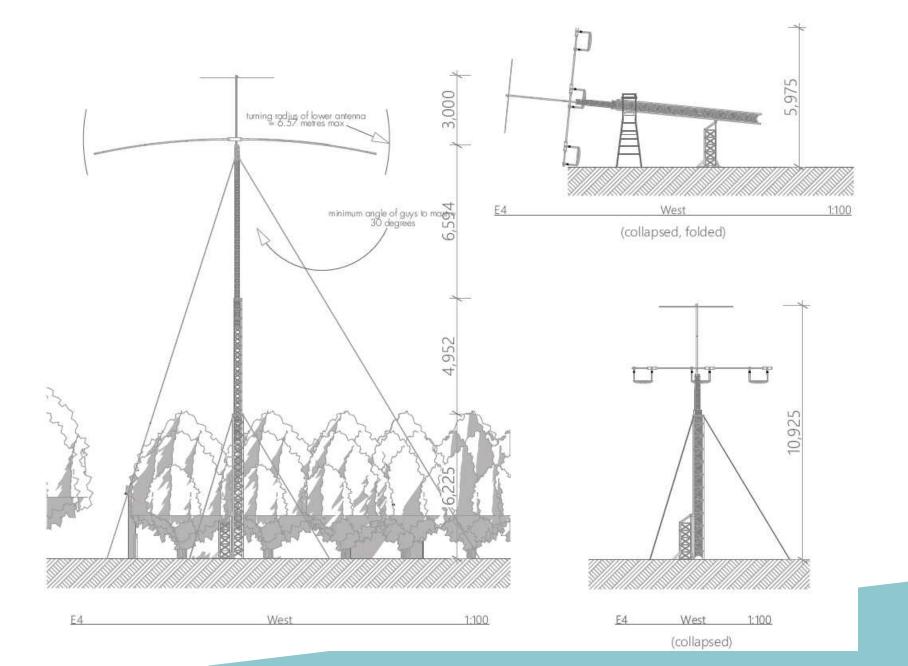

#### Item:

# DC/22/2587/FUL

The erection of a telescopic wireless mast and attached antennae with an overall height of 21 metres, in a disused paddock within the curtilage of the property, for licensed amateur reception and propagation of radio signals.

Primrose Cottage, Stubb Lane, South Elmham St Michael, NR35 1ND



#### **Site Location Plan**





### **Proposed Block Plan**



### **Proposed Aerial Plan**



### **Proposed Elevations**



### **Proposed Elevations**



### Photographs (View North)



## Photographs (View west)



### Photographs (View east)



## Photographs (View South)



### Views toward church



























































## Photographs



## Photographs



## Material Planning Considerations and Key Issues

• Impact to character of the Area, the Landscape and setting of St Michaels Church

### Recommendation

**Approve Subject to conditions—summarised below:** 

- Standard 3 Year Time limit
- Approved Plans
- Materials
- Have mast in collapsed position when not in use
- Removal of mast when no longer needed







St Michaels W hilit



St Michaels E hilit