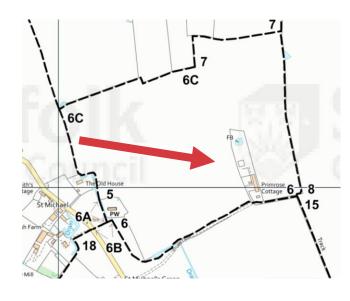

#### Item:

# DC/22/2587/FUL

The erection of a telescopic wireless mast and attached antennae with an overall height of 21 metres, in a disused paddock within the curtilage of the property, for licensed amateur reception and propagation of radio signals.

Primrose Cottage, Stubb Lane, South Elmham St Michael, NR35 1ND



#### **Site Location Plan**





### **Proposed Block Plan**



### **Proposed Aerial Plan**



### **Proposed Elevations**



### **Proposed Elevations**



### Photographs (View North)



## Photographs (View west)



### Photographs (View east)



## Photographs (View South)



### Views toward church



























































## Photographs



## Photographs



## Material Planning Considerations and Key Issues

• Impact to character of the Area, the Landscape and setting of St Michaels Church

### Recommendation

**Approve Subject to conditions—summarised below:** 

- Standard 3 Year Time limit
- Approved Plans
- Materials
- Have mast in collapsed position when not in use
- Removal of mast when no longer needed







St Michaels W hilit



St Michaels E hilit