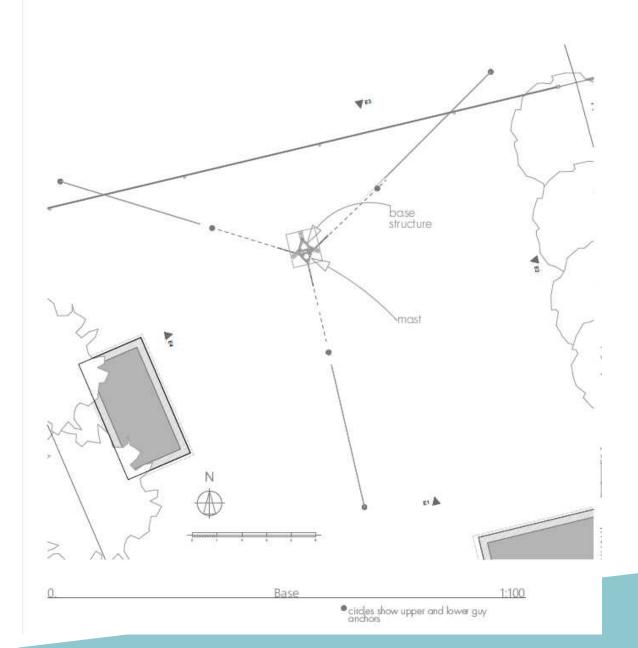

#### Item:

# DC/22/2587/FUL

The erection of a telescopic wireless mast and attached antennae with an overall height of 21 metres, in a disused paddock within the curtilage of the property, for licensed amateur reception and propagation of radio signals.

Primrose Cottage, Stubb Lane, South Elmham St Michael, NR35 1ND



#### **Site Location Plan**





### **Proposed Block Plan**



### **Proposed Aerial Plan**



### **Proposed Elevations**



### **Proposed Elevations**



### Photographs (View North)



## Photographs (View west)



### Photographs (View east)



## Photographs (View South)



### Views toward church



























































## Photographs



## Photographs



## Material Planning Considerations and Key Issues

• Impact to character of the Area, the Landscape and setting of St Michaels Church

### Recommendation

**Approve Subject to conditions—summarised below:** 

- Standard 3 Year Time limit
- Approved Plans
- Materials
- Have mast in collapsed position when not in use
- Removal of mast when no longer needed







St Michaels W hilit



St Michaels E hilit