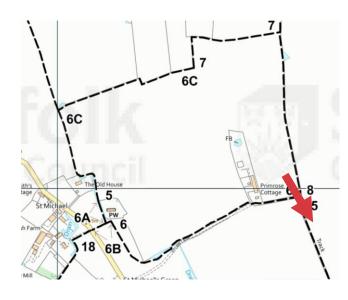

#### Item:

# DC/22/2587/FUL

The erection of a telescopic wireless mast and attached antennae with an overall height of 21 metres, in a disused paddock within the curtilage of the property, for licensed amateur reception and propagation of radio signals.

Primrose Cottage, Stubb Lane, South Elmham St Michael, NR35 1ND



#### **Site Location Plan**





### **Proposed Block Plan**



### **Proposed Aerial Plan**



### **Proposed Elevations**



### **Proposed Elevations**



### Photographs (View North)



## Photographs (View west)



### Photographs (View east)



## Photographs (View South)



### Views toward church



























































## Photographs



## Photographs



## Material Planning Considerations and Key Issues

• Impact to character of the Area, the Landscape and setting of St Michaels Church

### Recommendation

**Approve Subject to conditions—summarised below:** 

- Standard 3 Year Time limit
- Approved Plans
- Materials
- Have mast in collapsed position when not in use
- Removal of mast when no longer needed







St Michaels W hilit



St Michaels E hilit