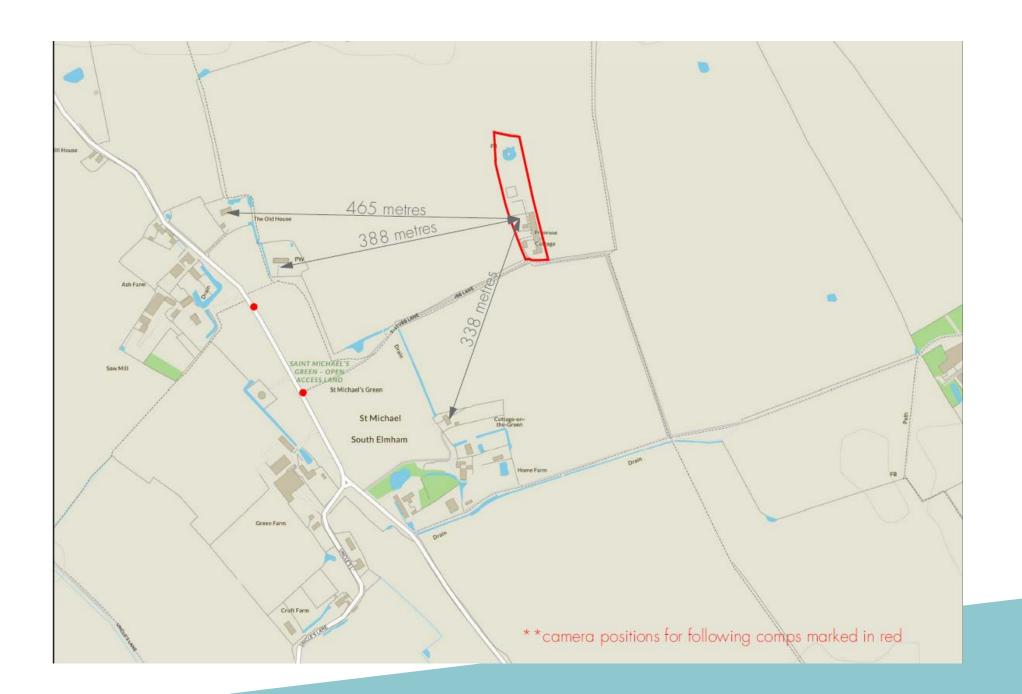

e, South Elmham St Michael, NR35 1ND



#### **Site Location Plan**





### **Proposed Block Plan**



### **Proposed Aerial Plan**



### **Proposed Elevations**



### **Proposed Elevations**



### Photographs (View North)



## Photographs (View west)



### Photographs (View east)



## Photographs (View South)



### Views toward church



























































## Photographs



## Photographs



## Material Planning Considerations and Key Issues

• Impact to character of the Area, the Landscape and setting of St Michaels Church

### Recommendation

**Approve Subject to conditions—summarised below:** 

- Standard 3 Year Time limit
- Approved Plans
- Materials
- Have mast in collapsed position when not in use
- Removal of mast when no longer needed







St Michaels W hilit



St Michaels E hilit