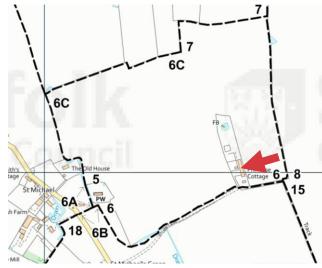

#### Item:

# DC/22/2587/FUL

The erection of a telescopic wireless mast and attached antennae with an overall height of 21 metres, in a disused paddock within the curtilage of the property, for licensed amateur reception and propagation of radio signals.

Primrose Cottage, Stubb Lane, South Elmham St Michael, NR35 1ND



#### **Site Location Plan**





### **Proposed Block Plan**



### **Proposed Aerial Plan**



### **Proposed Elevations**



### **Proposed Elevations**



### Photographs (View North)



## Photographs (View west)



### Photographs (View east)



## Photographs (View South)



### Views toward church



























































## Photographs



## Photographs



## Material Planning Considerations and Key Issues

• Impact to character of the Area, the Landscape and setting of St Michaels Church

### Recommendation

**Approve Subject to conditions—summarised below:** 

- Standard 3 Year Time limit
- Approved Plans
- Materials
- Have mast in collapsed position when not in use
- Removal of mast when no longer needed







St Michaels W hilit



St Michaels E hilit