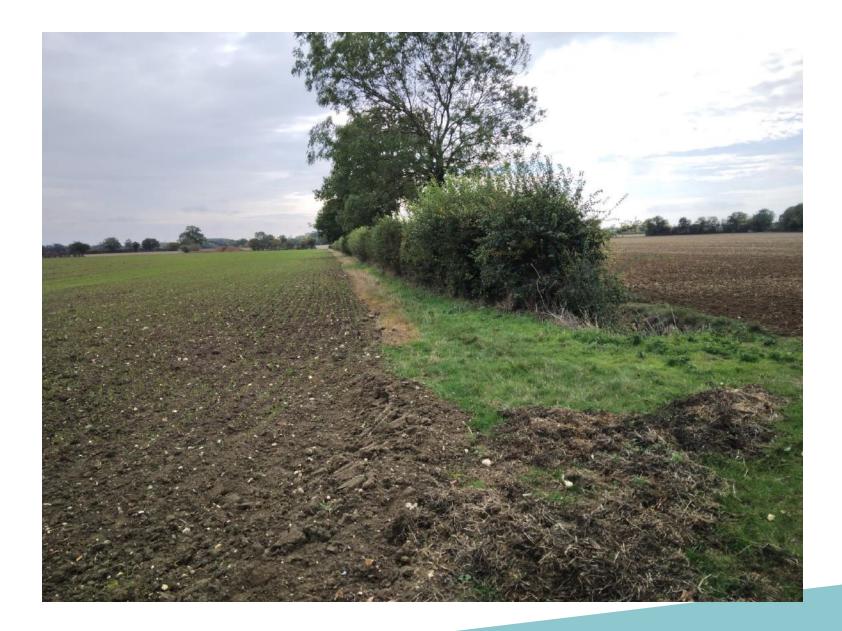

#### Item:

# DC/22/2587/FUL

The erection of a telescopic wireless mast and attached antennae with an overall height of 21 metres, in a disused paddock within the curtilage of the property, for licensed amateur reception and propagation of radio signals.

Primrose Cottage, Stubb Lane, South Elmham St Michael, NR35 1ND



#### **Site Location Plan**





### **Proposed Block Plan**



### **Proposed Aerial Plan**



### **Proposed Elevations**



### **Proposed Elevations**



### Photographs (View North)



## Photographs (View west)



### Photographs (View east)



## Photographs (View South)



### Views toward church



























































## Photographs



## Photographs



## Material Planning Considerations and Key Issues

• Impact to character of the Area, the Landscape and setting of St Michaels Church

### Recommendation

**Approve Subject to conditions—summarised below:** 

- Standard 3 Year Time limit
- Approved Plans
- Materials
- Have mast in collapsed position when not in use
- Removal of mast when no longer needed







St Michaels W hilit



St Michaels E hilit