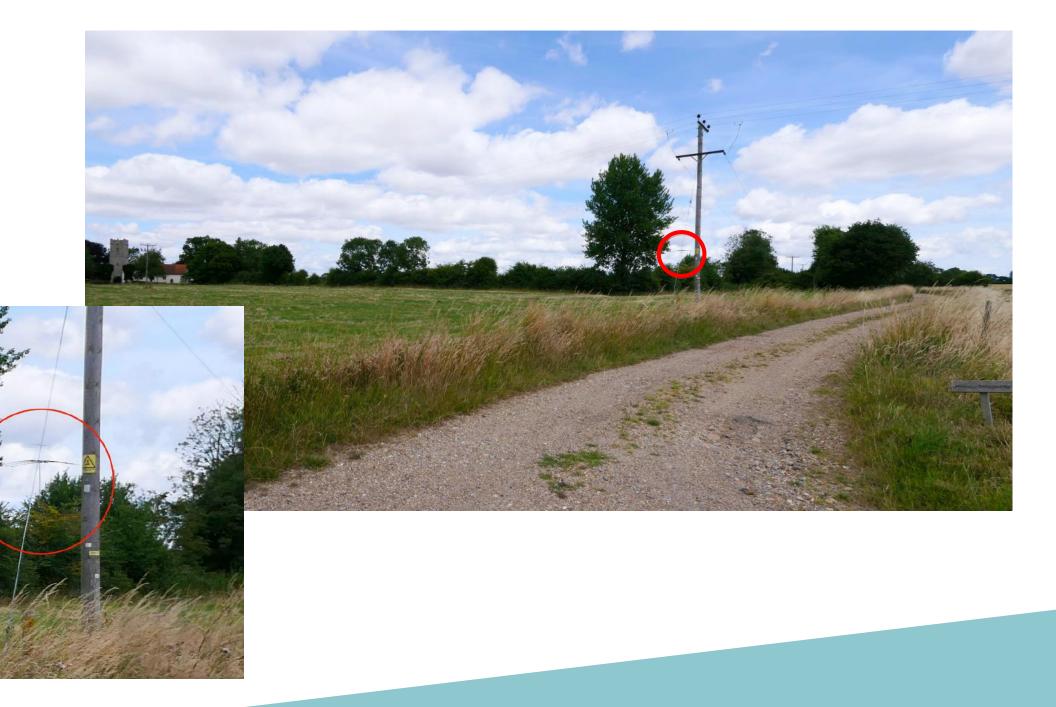

#### Item:

# DC/22/2587/FUL

The erection of a telescopic wireless mast and attached antennae with an overall height of 21 metres, in a disused paddock within the curtilage of the property, for licensed amateur reception and propagation of radio signals.

Primrose Cottage, Stubb Lane, South Elmham St Michael, NR35 1ND



#### **Site Location Plan**





### **Proposed Block Plan**



### **Proposed Aerial Plan**



### **Proposed Elevations**



### **Proposed Elevations**



### Photographs (View North)



## Photographs (View west)



### Photographs (View east)



## Photographs (View South)



### Views toward church



























































## Photographs



## Photographs



## Material Planning Considerations and Key Issues

• Impact to character of the Area, the Landscape and setting of St Michaels Church

### Recommendation

**Approve Subject to conditions—summarised below:** 

- Standard 3 Year Time limit
- Approved Plans
- Materials
- Have mast in collapsed position when not in use
- Removal of mast when no longer needed







St Michaels W hilit



St Michaels E hilit