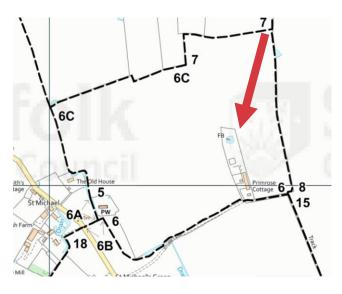

#### Item:

# DC/22/2587/FUL

The erection of a telescopic wireless mast and attached antennae with an overall height of 21 metres, in a disused paddock within the curtilage of the property, for licensed amateur reception and propagation of radio signals.

Primrose Cottage, Stubb Lane, South Elmham St Michael, NR35 1ND



#### **Site Location Plan**





### **Proposed Block Plan**



### **Proposed Aerial Plan**



### **Proposed Elevations**



### **Proposed Elevations**



### Photographs (View North)



## Photographs (View west)



### Photographs (View east)



## Photographs (View South)



### Views toward church



























































## Photographs



## Photographs



## Material Planning Considerations and Key Issues

• Impact to character of the Area, the Landscape and setting of St Michaels Church

### Recommendation

**Approve Subject to conditions—summarised below:** 

- Standard 3 Year Time limit
- Approved Plans
- Materials
- Have mast in collapsed position when not in use
- Removal of mast when no longer needed







St Michaels W hilit



St Michaels E hilit