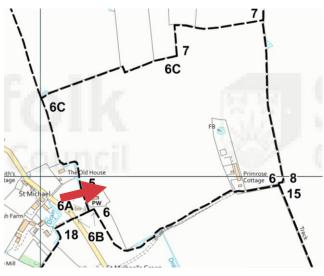

#### Item:

# DC/22/2587/FUL

The erection of a telescopic wireless mast and attached antennae with an overall height of 21 metres, in a disused paddock within the curtilage of the property, for licensed amateur reception and propagation of radio signals.

Primrose Cottage, Stubb Lane, South Elmham St Michael, NR35 1ND



#### **Site Location Plan**





### **Proposed Block Plan**



### **Proposed Aerial Plan**



### **Proposed Elevations**



### **Proposed Elevations**



### Photographs (View North)



## Photographs (View west)



### Photographs (View east)



## Photographs (View South)



### Views toward church



























































## Photographs



## Photographs



## Material Planning Considerations and Key Issues

• Impact to character of the Area, the Landscape and setting of St Michaels Church

### Recommendation

**Approve Subject to conditions—summarised below:** 

- Standard 3 Year Time limit
- Approved Plans
- Materials
- Have mast in collapsed position when not in use
- Removal of mast when no longer needed







St Michaels W hilit



St Michaels E hilit