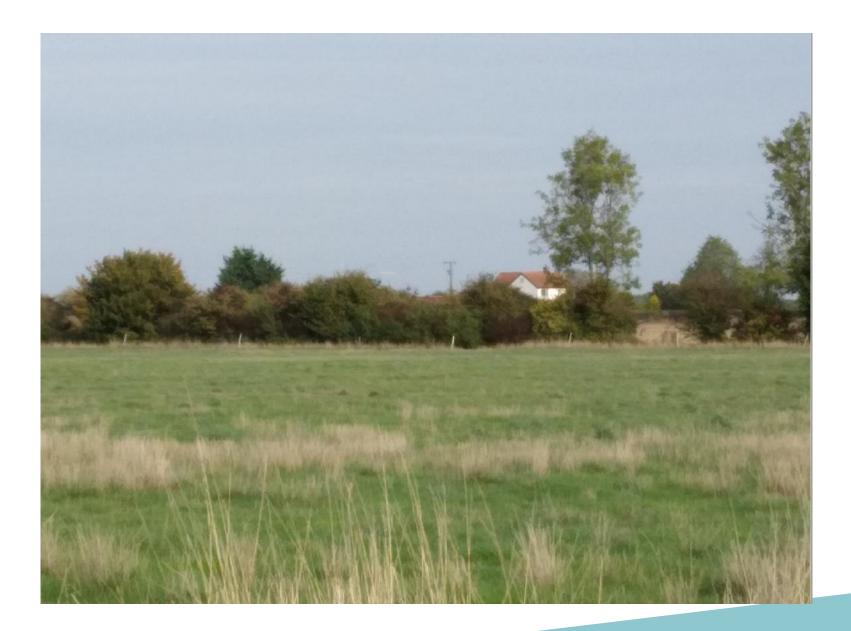

#### Item:

# DC/22/2587/FUL

The erection of a telescopic wireless mast and attached antennae with an overall height of 21 metres, in a disused paddock within the curtilage of the property, for licensed amateur reception and propagation of radio signals.

Primrose Cottage, Stubb Lane, South Elmham St Michael, NR35 1ND



#### **Site Location Plan**





### **Proposed Block Plan**



### **Proposed Aerial Plan**



### **Proposed Elevations**



### **Proposed Elevations**



### Photographs (View North)



## Photographs (View west)



### Photographs (View east)



## Photographs (View South)



### Views toward church



























































## Photographs



## Photographs



## Material Planning Considerations and Key Issues

• Impact to character of the Area, the Landscape and setting of St Michaels Church

### Recommendation

**Approve Subject to conditions—summarised below:** 

- Standard 3 Year Time limit
- Approved Plans
- Materials
- Have mast in collapsed position when not in use
- Removal of mast when no longer needed







St Michaels W hilit



St Michaels E hilit