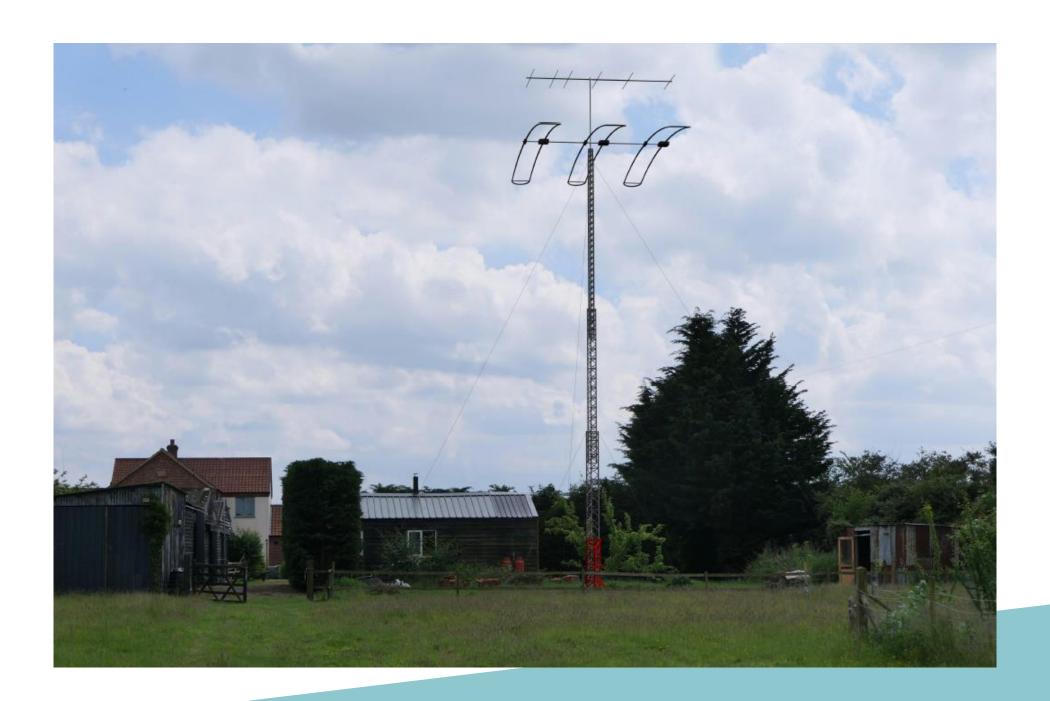

South Elmham St Michael, NR35 1ND



#### **Site Location Plan**





### **Proposed Block Plan**



### **Proposed Aerial Plan**



### **Proposed Elevations**



### **Proposed Elevations**



### Photographs (View North)



## Photographs (View west)



### Photographs (View east)



## Photographs (View South)



### Views toward church



























































## Photographs



## Photographs



## Material Planning Considerations and Key Issues

• Impact to character of the Area, the Landscape and setting of St Michaels Church

### Recommendation

**Approve Subject to conditions—summarised below:** 

- Standard 3 Year Time limit
- Approved Plans
- Materials
- Have mast in collapsed position when not in use
- Removal of mast when no longer needed







St Michaels W hilit



St Michaels E hilit