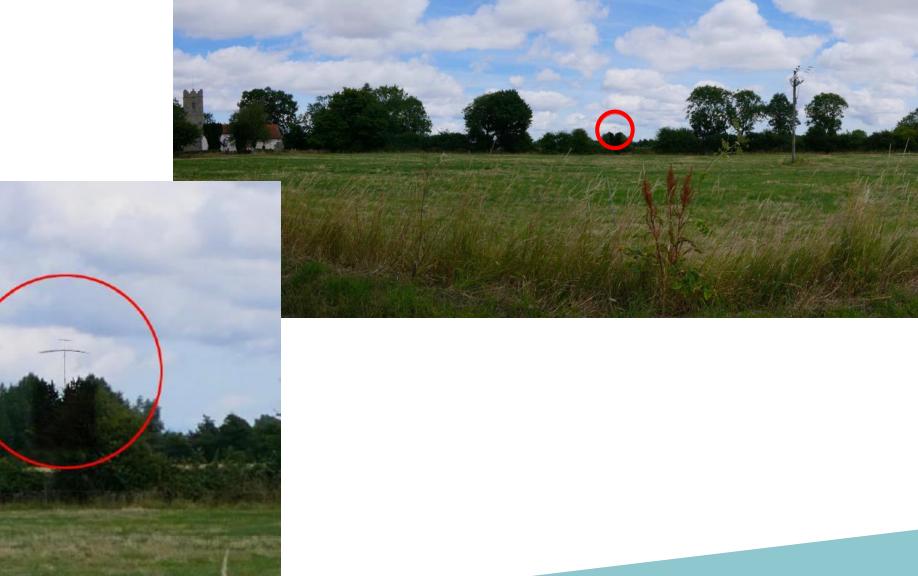

#### Item:

# DC/22/2587/FUL

The erection of a telescopic wireless mast and attached antennae with an overall height of 21 metres, in a disused paddock within the curtilage of the property, for licensed amateur reception and propagation of radio signals.

Primrose Cottage, Stubb Lane, South Elmham St Michael, NR35 1ND



#### **Site Location Plan**





### **Proposed Block Plan**



### **Proposed Aerial Plan**



### **Proposed Elevations**



### **Proposed Elevations**



### Photographs (View North)



## Photographs (View west)



### Photographs (View east)



## Photographs (View South)



### Views toward church



























































## Photographs



## Photographs



## Material Planning Considerations and Key Issues

• Impact to character of the Area, the Landscape and setting of St Michaels Church

### Recommendation

**Approve Subject to conditions—summarised below:** 

- Standard 3 Year Time limit
- Approved Plans
- Materials
- Have mast in collapsed position when not in use
- Removal of mast when no longer needed







St Michaels W hilit



St Michaels E hilit