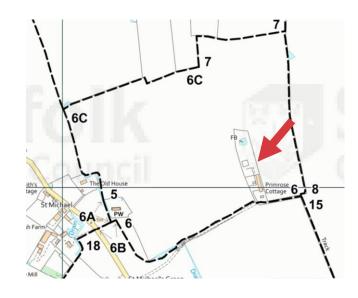

#### Item:

# DC/22/2587/FUL

The erection of a telescopic wireless mast and attached antennae with an overall height of 21 metres, in a disused paddock within the curtilage of the property, for licensed amateur reception and propagation of radio signals.

Primrose Cottage, Stubb Lane, South Elmham St Michael, NR35 1ND



#### **Site Location Plan**





### **Proposed Block Plan**



### **Proposed Aerial Plan**



### **Proposed Elevations**



### **Proposed Elevations**



### Photographs (View North)



## Photographs (View west)



### Photographs (View east)



## Photographs (View South)



### Views toward church



























































## Photographs



## Photographs



## Material Planning Considerations and Key Issues

• Impact to character of the Area, the Landscape and setting of St Michaels Church

### Recommendation

**Approve Subject to conditions—summarised below:** 

- Standard 3 Year Time limit
- Approved Plans
- Materials
- Have mast in collapsed position when not in use
- Removal of mast when no longer needed







St Michaels W hilit



St Michaels E hilit