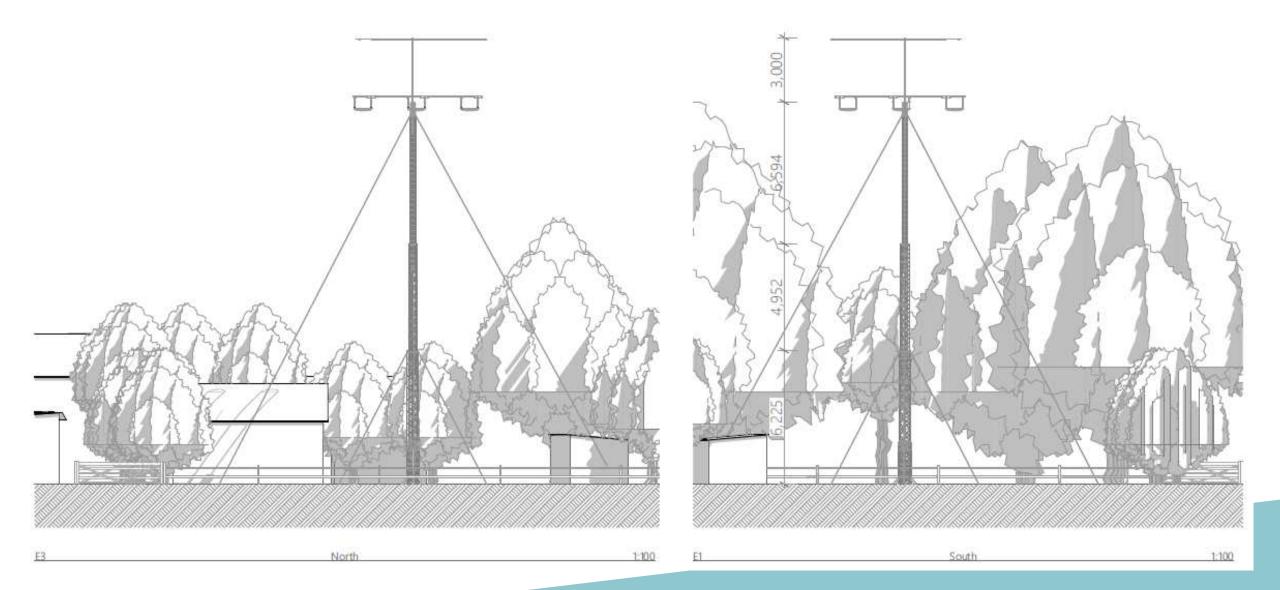

#### Item:

# DC/22/2587/FUL

The erection of a telescopic wireless mast and attached antennae with an overall height of 21 metres, in a disused paddock within the curtilage of the property, for licensed amateur reception and propagation of radio signals.

Primrose Cottage, Stubb Lane, South Elmham St Michael, NR35 1ND



#### **Site Location Plan**





### **Proposed Block Plan**



### **Proposed Aerial Plan**



### **Proposed Elevations**



### **Proposed Elevations**



### Photographs (View North)



## Photographs (View west)



### Photographs (View east)



## Photographs (View South)



### Views toward church



























































## Photographs



## Photographs



## Material Planning Considerations and Key Issues

• Impact to character of the Area, the Landscape and setting of St Michaels Church

### Recommendation

**Approve Subject to conditions—summarised below:** 

- Standard 3 Year Time limit
- Approved Plans
- Materials
- Have mast in collapsed position when not in use
- Removal of mast when no longer needed







St Michaels W hilit



St Michaels E hilit