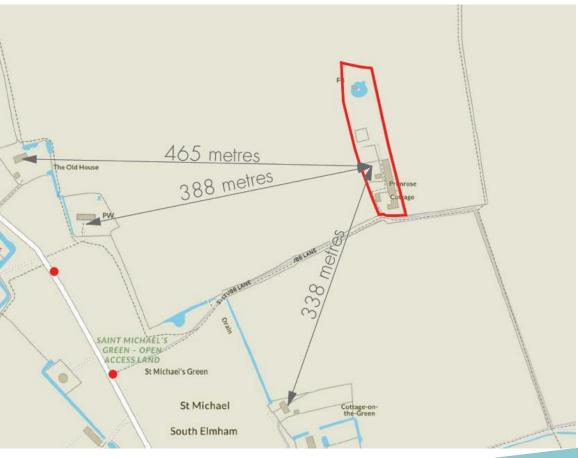

Primrose Cottage, Stubb Lane, South Elmham St Michael, NR35 1ND

#### **Site Location Plan**