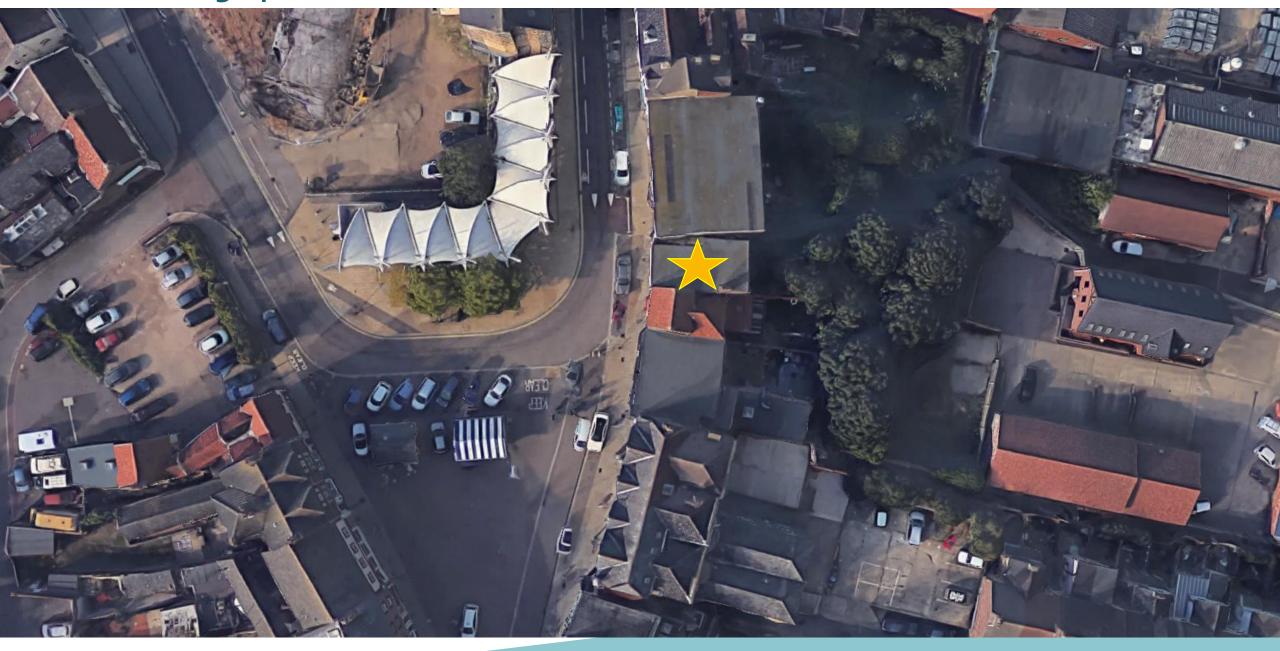

Item: 8

DC/22/1581/ADN

Non Illuminated Advertisement - A mural printed onto aluminium board and installed over the shopfront. The mural depicts a deli. Access to the shop will remain.

87 High Street, Lowestoft, Suffolk, NR32 1XN



#### **Site Location Plan**



# **Aerial Photograph**



## **Photographs**



#### **Proposed Mural**



## **Proposed Mural**



## **Proposed Mock-up**



### **Material Planning Considerations and Key Issues**

- Impact on Conservation Area
- Amenity impact
- Highways Impact

#### Recommendation

Recommended that advertisement consent be granted subject to conditions as set out within the report – summarised below:

- Advert shall be maintained in a clean and tidy condition
- Advert shall be maintained in a safe condition
- Advert shall be removed to council satisfaction
- Approved plans