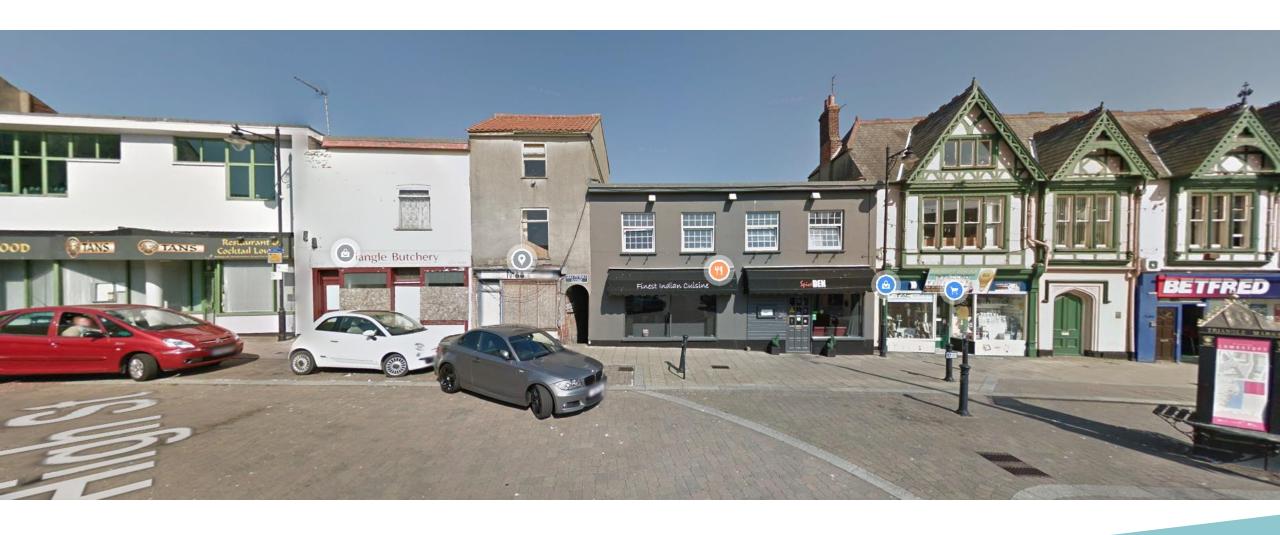

Item: 8

DC/22/1581/ADN

Non Illuminated Advertisement - A mural printed onto aluminium board and installed over the shopfront. The mural depicts a deli. Access to the shop will remain.

87 High Street, Lowestoft, Suffolk, NR32 1XN



#### **Site Location Plan**



# **Aerial Photograph**



## **Photographs**



#### **Proposed Mural**



## **Proposed Mural**



## **Proposed Mock-up**



### **Material Planning Considerations and Key Issues**

- Impact on Conservation Area
- Amenity impact
- Highways Impact

#### Recommendation

Recommended that advertisement consent be granted subject to conditions as set out within the report – summarised below:

- Advert shall be maintained in a clean and tidy condition
- Advert shall be maintained in a safe condition
- Advert shall be removed to council satisfaction
- Approved plans