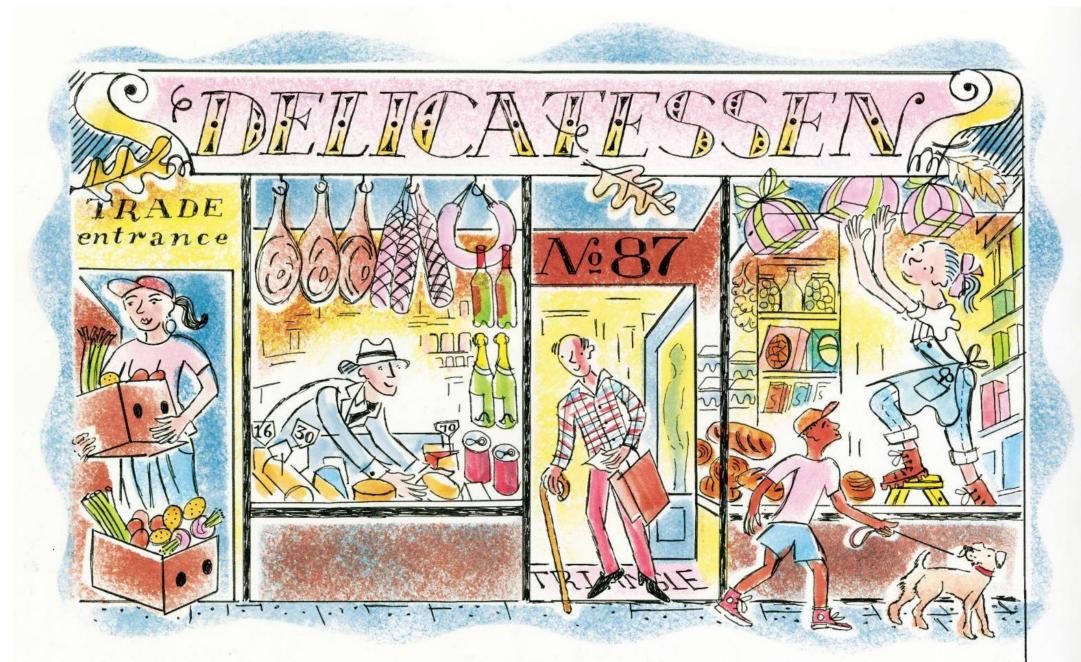

Item: 8

DC/22/1581/ADN

Non Illuminated Advertisement - A mural printed onto aluminium board and installed over the shopfront. The mural depicts a deli. Access to the shop will remain.

87 High Street, Lowestoft, Suffolk, NR32 1XN

#### **Proposed Mural**

## **Proposed Mural**