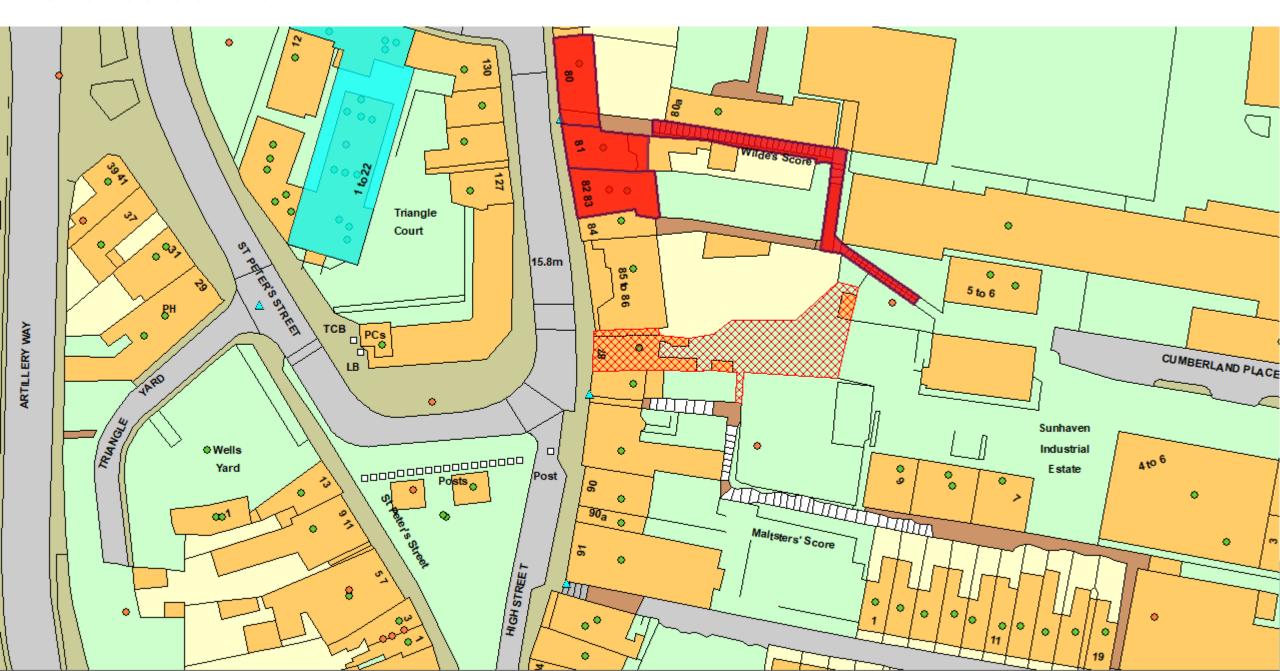

Item: 8

DC/22/1581/ADN

Non Illuminated Advertisement - A mural printed onto aluminium board and installed over the shopfront. The mural depicts a deli. Access to the shop will remain.

87 High Street, Lowestoft, Suffolk, NR32 1XN



#### **Site Location Plan**



# **Aerial Photograph**



## **Photographs**



#### **Proposed Mural**



## **Proposed Mural**



## **Proposed Mock-up**



### **Material Planning Considerations and Key Issues**

- Impact on Conservation Area
- Amenity impact
- Highways Impact

#### Recommendation

Recommended that advertisement consent be granted subject to conditions as set out within the report – summarised below:

- Advert shall be maintained in a clean and tidy condition
- Advert shall be maintained in a safe condition
- Advert shall be removed to council satisfaction
- Approved plans