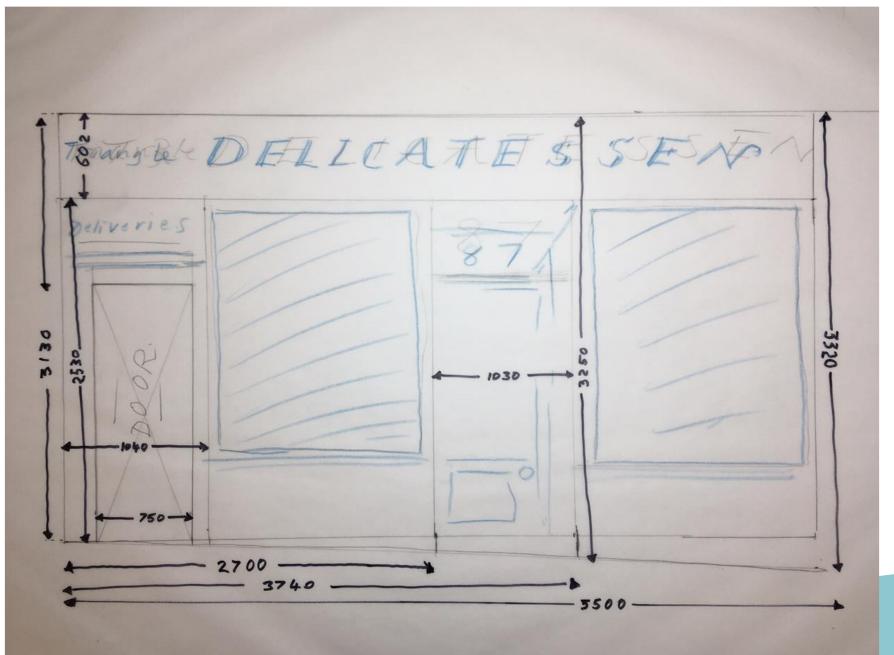

Item: 8

DC/22/1581/ADN

Non Illuminated Advertisement - A mural printed onto aluminium board and installed over the shopfront. The mural depicts a deli. Access to the shop will remain.

87 High Street, Lowestoft, Suffolk, NR32 1XN

#### **Proposed Mural**

## **Proposed Mural**

## **Proposed Mock-up**