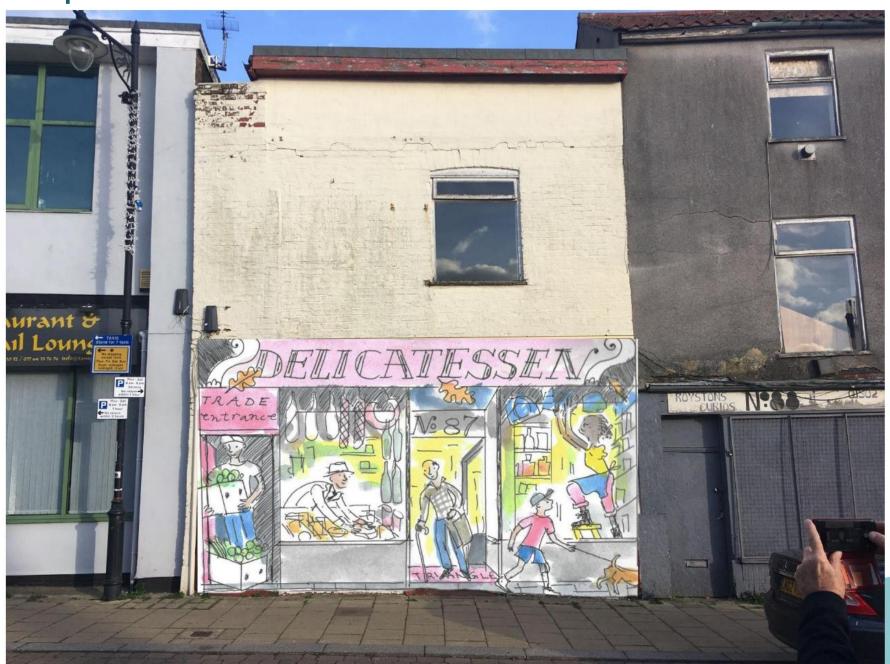

Item: 8

DC/22/1581/ADN

Non Illuminated Advertisement - A mural printed onto aluminium board and installed over the shopfront. The mural depicts a deli. Access to the shop will remain.

87 High Street, Lowestoft, Suffolk, NR32 1XN

## **Proposed Mock-up**