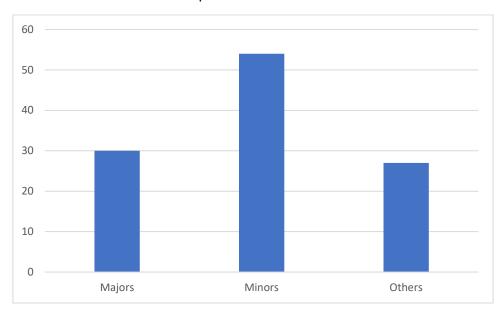

## **Referral Process**

**Appendix B:** Major, Minors and Others at North and South Planning Committees between 1 April 2021 and 31 March 2022, with overall proportions, details by month and by ward.

Figure 1: Number of Majors, Minors and Others items at North/South Planning Committee between 1 April 2021 and 31 March 2022.