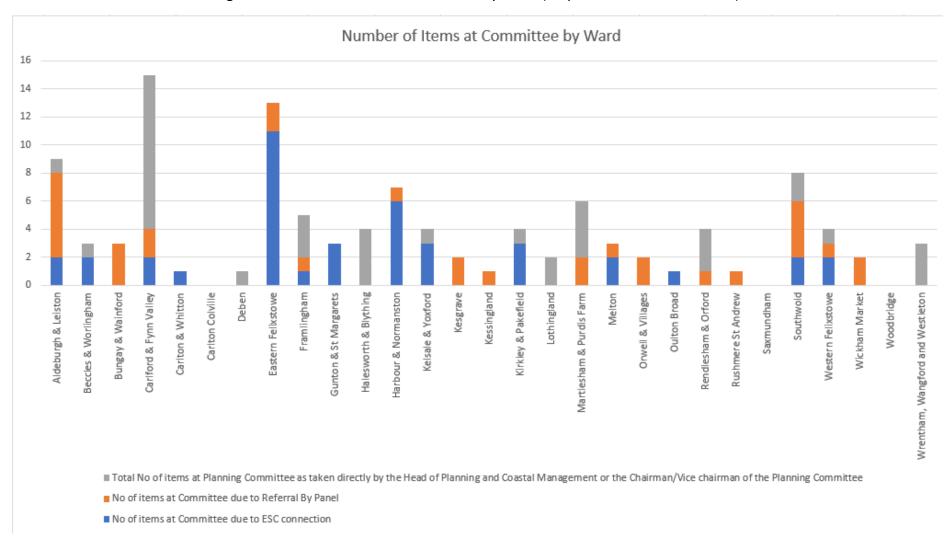

Figure 4: Number of Items at Committee by Ward (1 April 2021 - 31 March 2022)

Figure 5: The proportion of items at Committee for each reason within each ward between 1 April 2021 and 31 March 2022 Percentage of items per ward at committee for each reason 100.00% 90.00% 80.00% 70.00% 50.00% 40.00% 30.00% 20.00% 10.00% 0.00% Kesgrave Melton Bungay & Wainford Carlton & Whitton Carlton Colville Halesworth & Blything Kirkley & Pakefield Wrentham, Wangford and Westleton Aldeburgh & Leiston Beccles & Worlingham Carlford & Fynn Valley Framlingham Gunton & St Margarets Harbour & Normanston Kelsale & Yoxford Kessingland Lothingland Purdis Farm Orwell & Villages Rendlesham & Orford Rushmere St Andrew Saxmundham Western Felixstowe Wickham Market Woodbridge ■ Percentage of items Planning Committee as taken directly by the Head of Planning and Coastal Management the Chairman/Vice chairman of the Planning Committee Percentage of items at Committee due to Referral by Panel Percentage of items at committee due to ESC connection