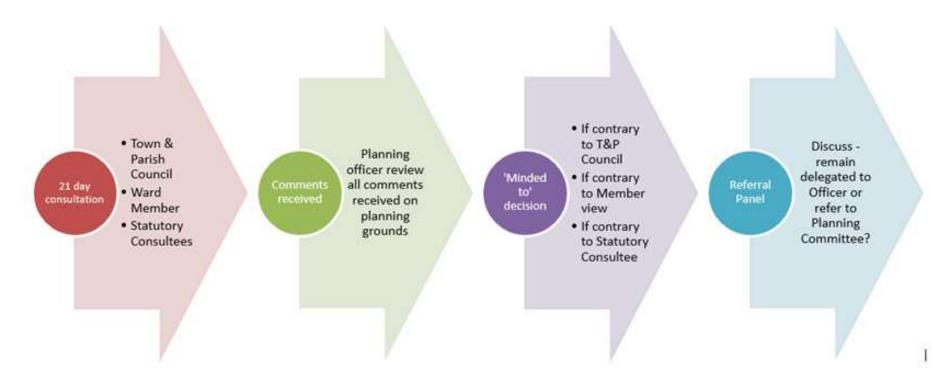

## **Referral Process**

**Appendix B:** Major, Minors and Others at North and South Planning Committees between 1 April 2021 and 31 March 2022, with overall proportions, details by month and by ward.

Figure 1: Number of Majors, Minors and Others items at North/South Planning Committee between 1 April 2021 and 31 March 2022.