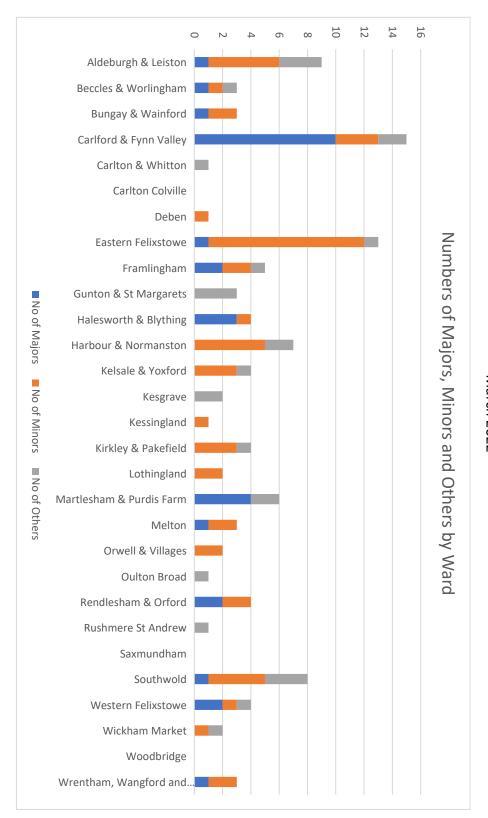

Figure 4: The numbers of Major, Minors and Other items at North / South Planning Committee within each ward between 1 April 2021 and 31 March 2022

**Appendix C:** The reasons items were at North and South Planning Committees between 1 April 2021 and 31 March 2022, with overall proportions, details by month and by ward.