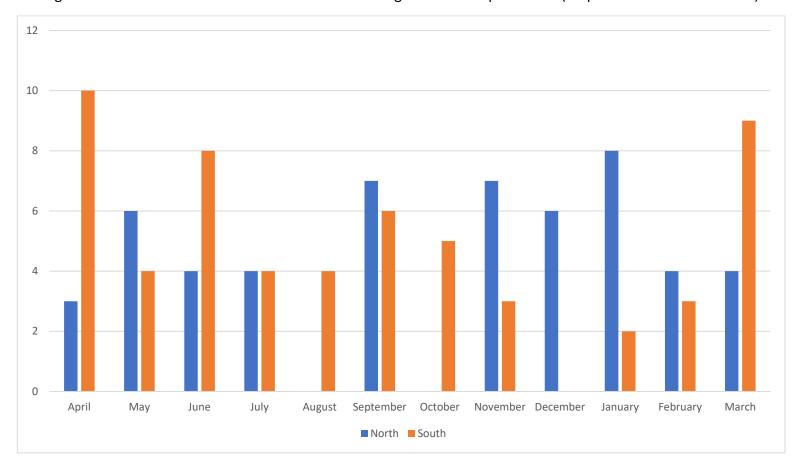

Figure 2: Reason items were at committee as a percentage of the number of items presented each month (1 April 2021 - 31 March 2022)

Figure 3: Number of items at North and South Planning Committees per month (1 April 2021 - 31 March 2022)

Figure 4: Number of Items at Committee by Ward (1 April 2021 - 31 March 2022)

Figure 5: The proportion of items at Committee for each reason within each ward between 1 April 2021 and 31 March 2022 Percentage of items per ward at committee for each reason 100.00% 90.00% 80.00% 70.00% 50.00% 40.00% 30.00% 20.00% 10.00% 0.00% Kesgrave Melton Bungay & Wainford Carlton & Whitton Carlton Colville Halesworth & Blything Kirkley & Pakefield Wrentham, Wangford and Westleton Aldeburgh & Leiston Beccles & Worlingham Carlford & Fynn Valley Framlingham Gunton & St Margarets Harbour & Normanston Kelsale & Yoxford Kessingland Lothingland Purdis Farm Orwell & Villages Rendlesham & Orford Rushmere St Andrew Saxmundham Western Felixstowe Wickham Market Woodbridge ■ Percentage of items Planning Committee as taken directly by the Head of Planning and Coastal Management the Chairman/Vice chairman of the Planning Committee Percentage of items at Committee due to Referral by Panel Percentage of items at committee due to ESC connection