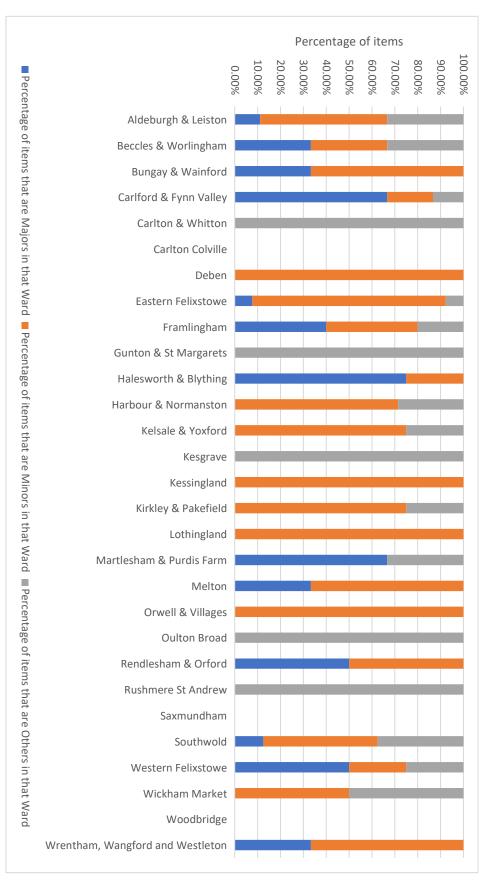

Figure 2: Items at North / South Planning Committees between 1 April 2021 and 31 March 2022, in terms of the proportion of Majors, Minors and Others

Figure 3: The proportions of Major, Minors and Other items at North / South Planning Committee within each ward between 1 April 2021 and 31 March 2022

Figure 4: The numbers of Major, Minors and Other items at North / South Planning Committee within each ward between 1 April 2021 and 31 March 2022

**Appendix C:** The reasons items were at North and South Planning Committees between 1 April 2021 and 31 March 2022, with overall proportions, details by month and by ward.