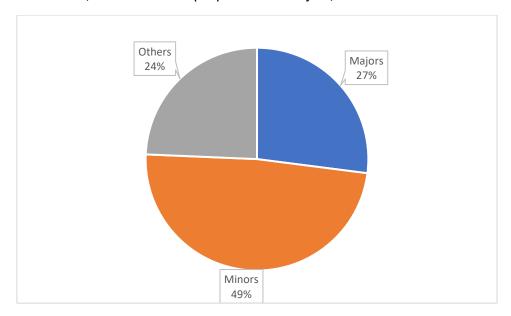

Figure 2: Items at North / South Planning Committees between 1 April 2021 and 31 March 2022, in terms of the proportion of Majors, Minors and Others

Figure 3: The proportions of Major, Minors and Other items at North / South Planning Committee within each ward between 1 April 2021 and 31 March 2022