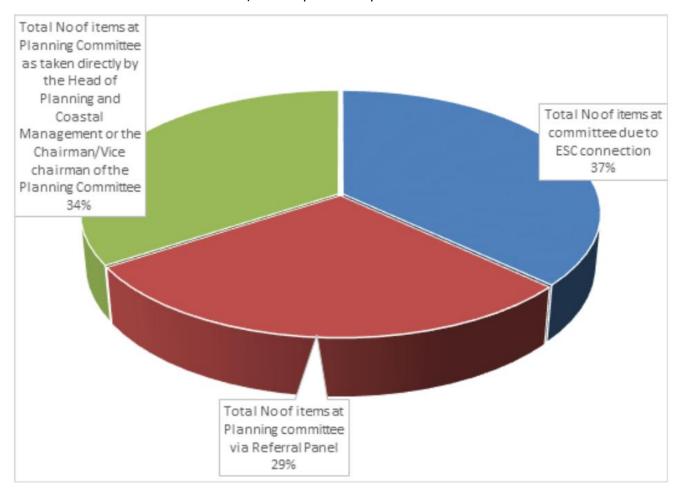

Figure 1: The proportion of items at Planning Committee because of an ESC Connection / Referred by Panel /called in directly (e.g. referred by Head of Service) for the period 1 April 2021 - 31 March 2022