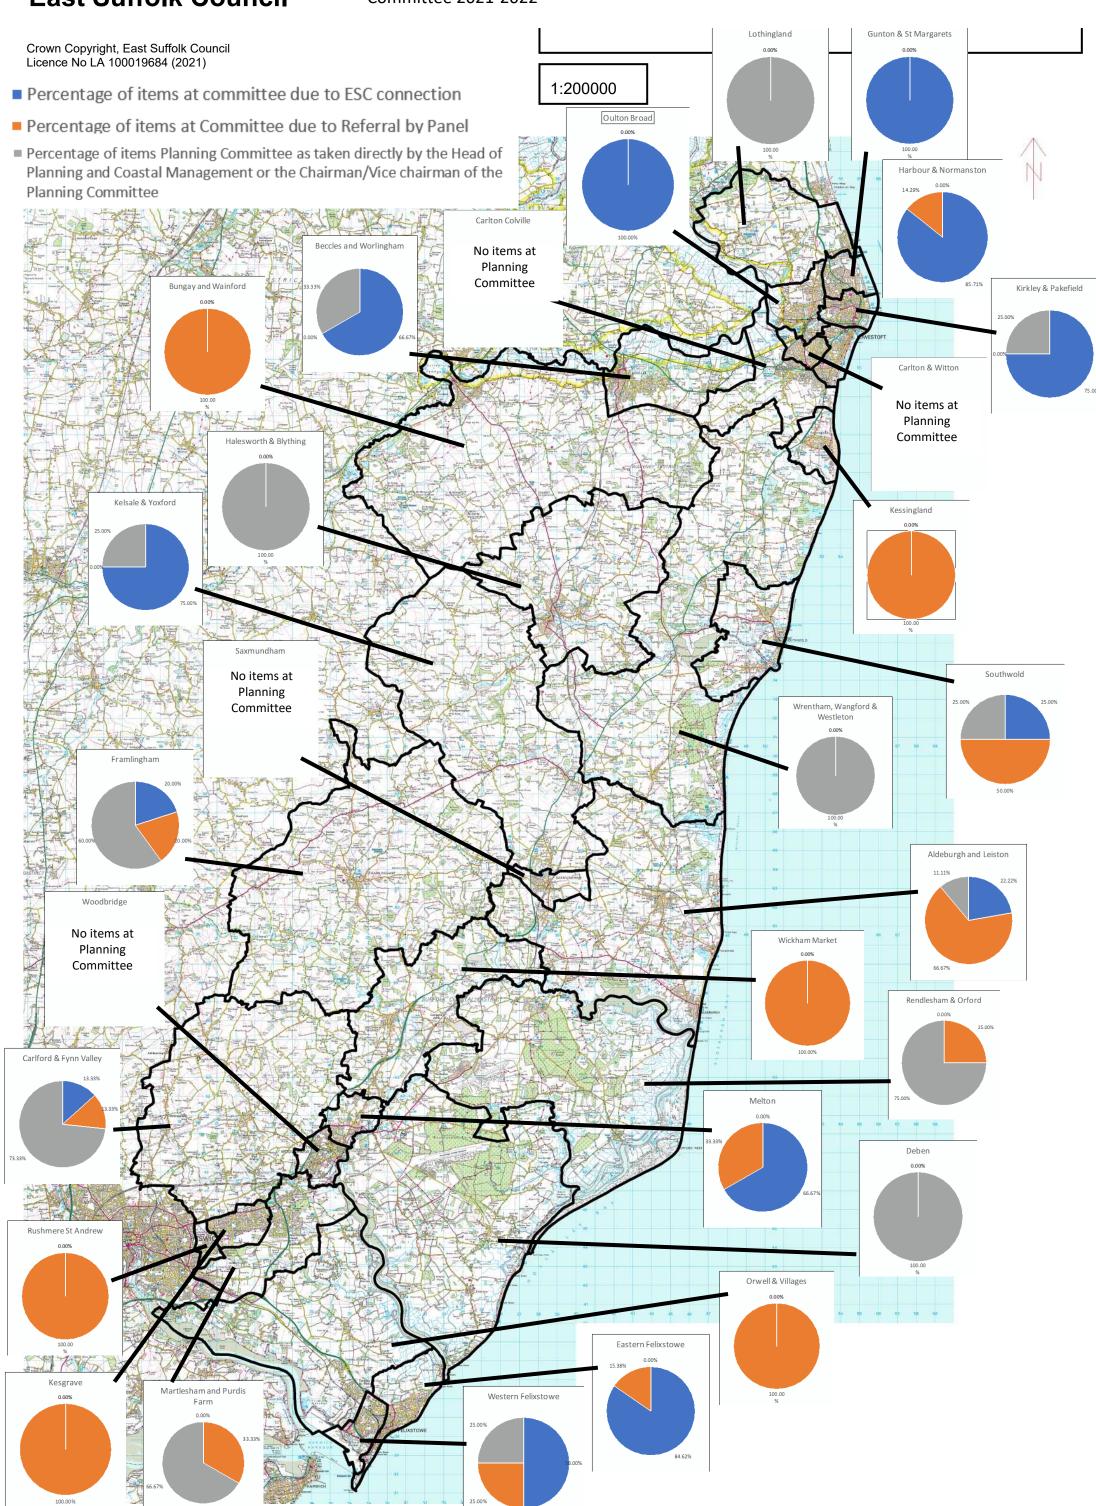

Figure 4: Number of Items at Committee by Ward (1 April 2021 - 31 March 2022)

Figure 5: The proportion of items at Committee for each reason within each ward between 1 April 2021 and 31 March 2022 Percentage of items per ward at committee for each reason 100.00% 90.00% 80.00% 70.00% 50.00% 40.00% 30.00% 20.00% 10.00% 0.00% Kesgrave Melton Bungay & Wainford Carlton & Whitton Carlton Colville Halesworth & Blything Kirkley & Pakefield Wrentham, Wangford and Westleton Aldeburgh & Leiston Beccles & Worlingham Carlford & Fynn Valley Framlingham Gunton & St Margarets Harbour & Normanston Kelsale & Yoxford Kessingland Lothingland Purdis Farm Orwell & Villages Rendlesham & Orford Rushmere St Andrew Saxmundham Western Felixstowe Wickham Market Woodbridge ■ Percentage of items Planning Committee as taken directly by the Head of Planning and Coastal Management the Chairman/Vice chairman of the Planning Committee Percentage of items at Committee due to Referral by Panel Percentage of items at committee due to ESC connection