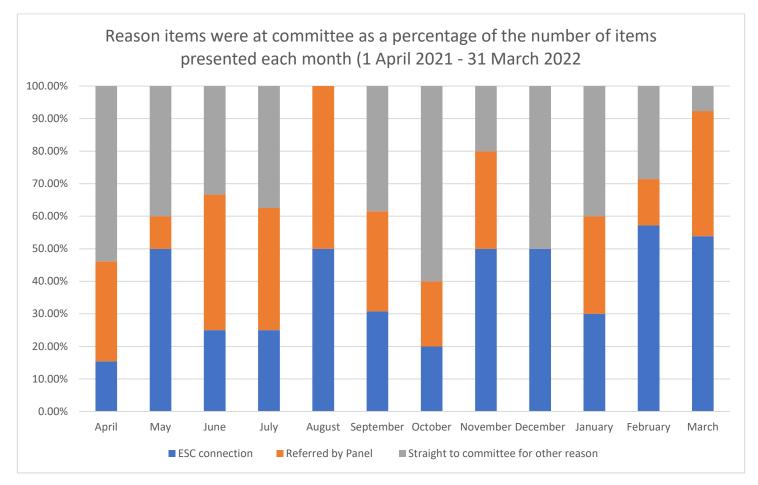

Figure 2: Reason items were at committee as a percentage of the number of items presented each month (1 April 2021 - 31 March 2022)

Figure 3: Number of items at North and South Planning Committees per month (1 April 2021 - 31 March 2022)