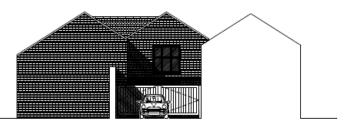

#### DC/20/3685/FUL

Demolition of existing dwelling and proposed replacement dwelling

Gault House, 3A Thoroughfare, Woodbridge, Suffolk, IP12 1AA



### Site Location Plan



### Aerial View



### Adjacent Permission









North-East Elevation



South-East Elevation



South-West Elevation

## Photos From the Thoroughfare









### Photos Inside the site









### Photos From Lanyard Place









# Proposed Block Plan



# Proposed Plans



# Proposed Elevations



North West Elevation



South West Elevation

# Proposed Sections



#### Planning Considerations

- Principle
- Impact on Conservation area
- Impact on Residential amenity

#### Recommendation

Recommended for **approval subject to conditions** – as outlined in the report: Standard three year expiration

- Standard three year expiration
- Built in accordance with submitted plans
- Materials inline with those proposed
- Ecological mitigation measures
- Unexpected contamination
- Construction of parking area
- Deliveries Management Plan

# Expired Permission



SOUTH EAST ELEVATION