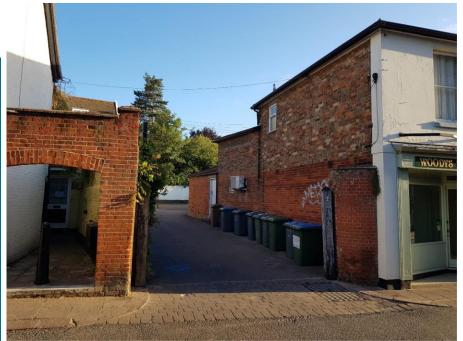

#### DC/20/3685/FUL

Demolition of existing dwelling and proposed replacement dwelling

Gault House, 3A Thoroughfare, Woodbridge, Suffolk, IP12 1AA



### Site Location Plan



### Aerial View



### Adjacent Permission









North-East Elevation



South-East Elevation



South-West Elevation

## Photos From the Thoroughfare









### Photos Inside the site









### Photos From Lanyard Place









# Proposed Block Plan



# Proposed Plans



# Proposed Elevations



North West Elevation



South West Elevation

# Proposed Sections



#### Planning Considerations

- Principle
- Impact on Conservation area
- Impact on Residential amenity

#### Recommendation

Recommended for **approval subject to conditions** – as outlined in the report: Standard three year expiration

- Standard three year expiration
- Built in accordance with submitted plans
- Materials inline with those proposed
- Ecological mitigation measures
- Unexpected contamination
- Construction of parking area
- Deliveries Management Plan

# Expired Permission



SOUTH EAST ELEVATION



FIRST FLOOR PLAN



GROUND FLOOR PLAN

SOUTH WEST ELEVAT