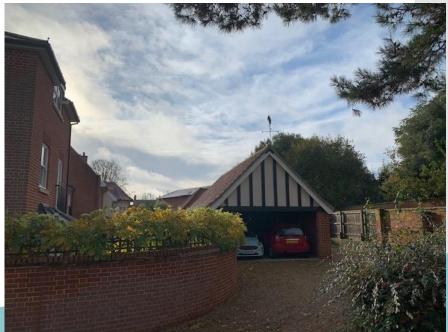

#### DC/20/3685/FUL

Demolition of existing dwelling and proposed replacement dwelling

Gault House, 3A Thoroughfare, Woodbridge, Suffolk, IP12 1AA



### Site Location Plan



### Aerial View



### Adjacent Permission









North-East Elevation



South-East Elevation



South-West Elevation

## Photos From the Thoroughfare









### Photos Inside the site









### Photos From Lanyard Place









# Proposed Block Plan



# Proposed Plans



# Proposed Elevations



North West Elevation



South West Elevation

# Proposed Sections



#### Planning Considerations

- Principle
- Impact on Conservation area
- Impact on Residential amenity

#### Recommendation

Recommended for **approval subject to conditions** – as outlined in the report: Standard three year expiration

- Standard three year expiration
- Built in accordance with submitted plans
- Materials inline with those proposed
- Ecological mitigation measures
- Unexpected contamination
- Construction of parking area
- Deliveries Management Plan

# Expired Permission



SOUTH EAST ELEVATION



FIRST FLOOR PLAN



GROUND FLOOR PLAN

SOUTH WEST ELEVATION



NORTH WEST ELEVATION



NORTH EAST ELEVATION