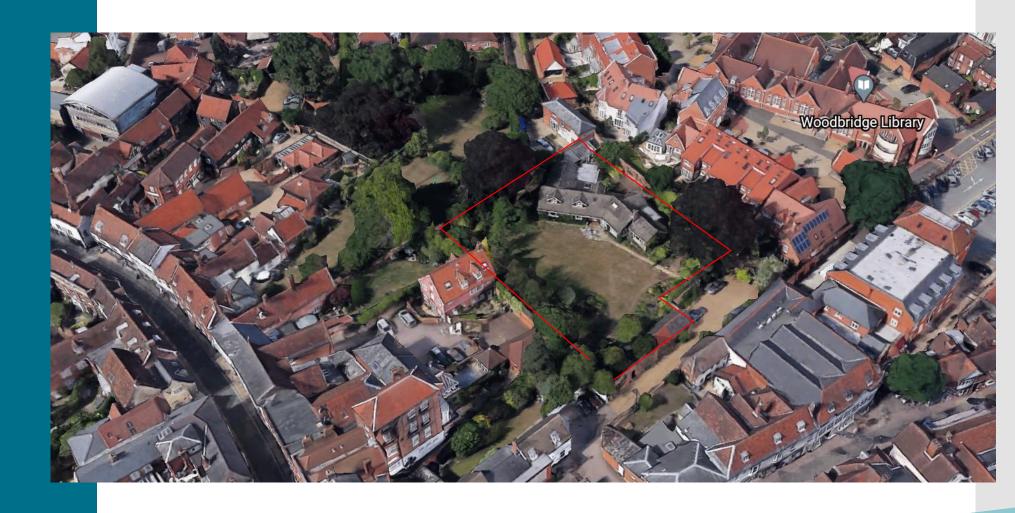

#### DC/20/3685/FUL

Demolition of existing dwelling and proposed replacement dwelling

Gault House, 3A Thoroughfare, Woodbridge, Suffolk, IP12 1AA



### Site Location Plan



### Aerial View



### Adjacent Permission









North-East Elevation



South-East Elevation



South-West Elevation

## Photos From the Thoroughfare









### Photos Inside the site









### Photos From Lanyard Place









# Proposed Block Plan



# Proposed Plans



# Proposed Elevations



North West Elevation



South West Elevation

# Proposed Sections



#### Planning Considerations

- Principle
- Impact on Conservation area
- Impact on Residential amenity

#### Recommendation

Recommended for **approval subject to conditions** – as outlined in the report: Standard three year expiration

- Standard three year expiration
- Built in accordance with submitted plans
- Materials inline with those proposed
- Ecological mitigation measures
- Unexpected contamination
- Construction of parking a