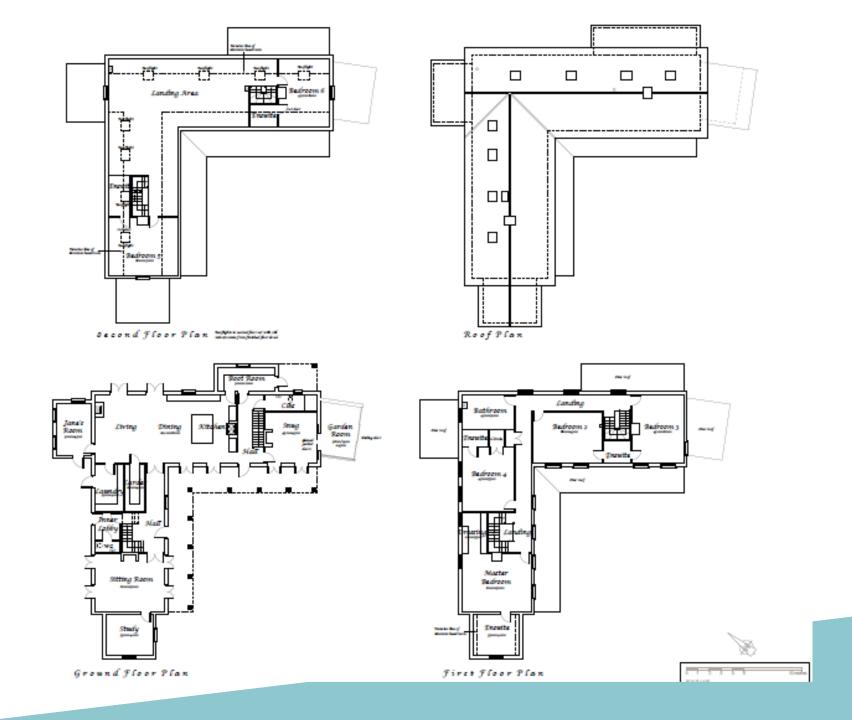

#### DC/20/3685/FUL

Demolition of existing dwelling and proposed replacement dwelling

Gault House, 3A Thoroughfare, Woodbridge, Suffolk, IP12 1AA



### Site Location Plan



### Aerial View



### Adjacent Permission









North-East Elevation



South-East Elevation



South-West Elevation

## Photos From the Thoroughfare









### Photos Inside the site









### Photos From Lanyard Place









# Proposed Block Plan



# Proposed Plans



# Proposed Elevations



North West Elevation



South West Elevation

# Proposed Sections



#### Planning Considerations

- Principle
- Impact on Conservation area
- Impact on Residential amenity

#### Recommendation

Recommended for **approval subject to conditions** – as outlined in the report: Standard three year expiration

- Standard three year expiration
- Built in accordance with submitted plans
- Materials inline with those proposed
- Ecological mitigation measures
- Unexpected contamination
- Construction of parking area
- Deliveries Management Plan

# Expired Permission



SOUTH EAST ELEVATION



FIRST FLOOR PLAN



GROUND FLOOR PLAN

SOUTH WEST ELEVATION



NORTH WEST ELEVATION



NORTH EAST ELEVATION