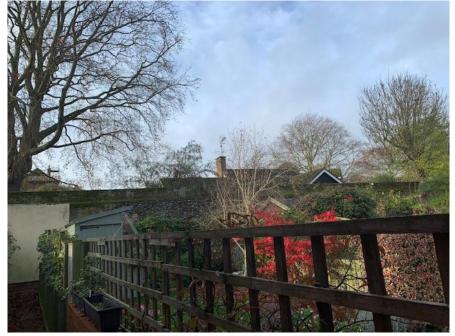

#### DC/20/3685/FUL

Demolition of existing dwelling and proposed replacement dwelling

Gault House, 3A Thoroughfare, Woodbridge, Suffolk, IP12 1AA



### Site Location Plan



### Aerial View



### Adjacent Permission









North-East Elevation



South-East Elevation



South-West Elevation

## Photos From the Thoroughfare









### Photos Inside the site









### Photos From Lanyard Place









# Proposed Block Plan



# Proposed Plans



# Proposed Elevations



North West Elevation



South West Elevation

# Proposed Sections



#### Planning Considerations

- Principle
- Impact on Conservation area
- Impact on Residential amenity

#### Recommendation

Recommended for **approval subject to conditions** – as outlined in the report: Standard three year expiration

- Standard three year expiration
- Built in accordance with submitted plans
- Materials inline with those proposed
- Ecological mitigation measures
- Unexpected contamination
- Construction of parking area
- Deliveries Management Plan

# Expired Permission



SOUTH EAST ELEVATION



FIRST FLOOR PLAN



GROUND FLOOR PLAN

SOUTH WEST ELEVATION



NORTH WEST ELEVATION



NORTH EAST ELEVATION