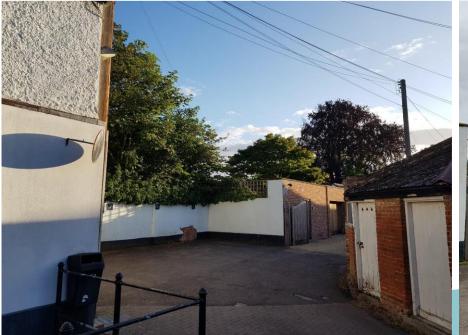

#### DC/20/3685/FUL

Demolition of existing dwelling and proposed replacement dwelling

Gault House, 3A Thoroughfare, Woodbridge, Suffolk, IP12 1AA



### Site Location Plan



### Aerial View



### Adjacent Permission









North-East Elevation



South-East Elevation



South-West Elevation

## Photos From the Thoroughfare









### Photos Inside the site









### Photos From Lanyard Place









# Proposed Block Plan



# Proposed Plans



# Proposed Elevations



North West Elevation



South West Elevation

# Proposed Sections



#### Planning Considerations

- Principle
- Impact on Conservation area
- Impact on Residential amenity

#### Recommendation

Recommended for **approval subject to conditions** – as outlined in the report: Standard three year expiration

- Standard three year expiration
- Built in accordance with submitted plans
- Materials inline with those proposed
- Ecological mitigation measures
- Unexpected contamination
- Construction of parking area
- Deliveries Management Plan

# Expired Permission



SOUTH EAST ELEVATION



FIRST FLOOR PLAN



GROUND FLOOR PLAN

SOUTH WEST ELEVATION