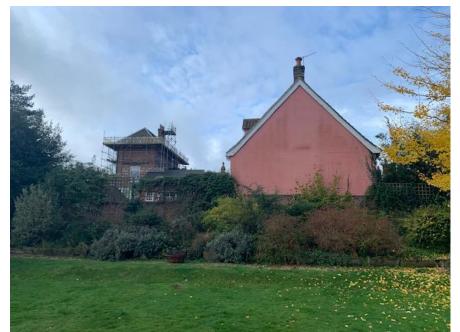

#### DC/20/3685/FUL

Demolition of existing dwelling and proposed replacement dwelling

Gault House, 3A Thoroughfare, Woodbridge, Suffolk, IP12 1AA



### Site Location Plan



### Aerial View



### Adjacent Permission









North-East Elevation



South-East Elevation



South-West Elevation

## Photos From the Thoroughfare









### Photos Inside the site









### Photos From Lanyard Place









# Proposed Block Plan



# Proposed Plans



# Proposed Elevations



North West Elevation



South West Elevation

# Proposed Sections



#### Planning Considerations

- Principle
- Impact on Conservation area
- Impact on Residential amenity

#### Recommendation

Recommended for **approval subject to conditions** – as outlined in the report: Standard three year expiration

- Standard three year expiration
- Built in accordance with submitted plans
- Materials inline with those proposed
- Ecological mitigation measures
- Unexpected contamination
- Construction of parking area
- Deliveries Management Plan

# Expired Permission



SOUTH EAST ELEVATION



FIRST FLOOR PLAN



GROUND FLOOR PLAN

SOUTH WEST ELEVATION



NORTH WEST ELEVATION



NORTH