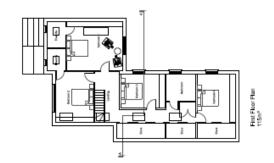

#### DC/20/3685/FUL

Demolition of existing dwelling and proposed replacement dwelling

Gault House, 3A Thoroughfare, Woodbridge, Suffolk, IP12 1AA



### Site Location Plan



### Aerial View



### Adjacent Permission









North-East Elevation



South-East Elevation



South-West Elevation

## Photos From the Thoroughfare









### Photos Inside the site









### Photos From Lanyard Place









# Proposed Block Plan



# Proposed Plans



# Proposed Elevations



North West Elevation



South West Elevation

# Proposed Sections



#### Planning Considerations

- Principle
- Impact on Conservation area
- Impact on Residential amenity

#### Recommendation

Recommended for **approval subject to conditions** – as outlined in the report: Standard three year expiration

- Standard three year expiration
- Built in accordance with submitted plans
- Materials inline with those proposed
- Ecological mitigation measures
- Unexpected contamination
- Construction of parking area
- Deliveries Management P