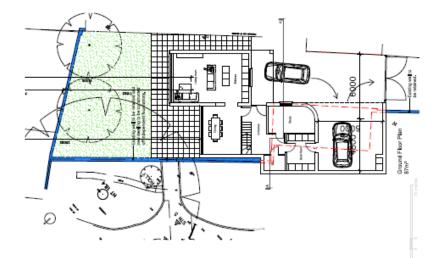

#### DC/20/3685/FUL

Demolition of existing dwelling and proposed replacement dwelling

Gault House, 3A Thoroughfare, Woodbridge, Suffolk, IP12 1AA



### Site Location Plan



### Aerial View



### Adjacent Permission









North-East Elevation



South-East Elevation



South-West Elevation

## Photos From the Thoroughfare









### Photos Inside the site









### Photos From Lanyard Place









# Proposed Block Plan



# Proposed Plans



# Proposed Elevations



North West Elevation



South West Elevation

# Proposed Sections



#### Planning Considerations

- Principle
- Impact on Conservation area
- Impact on Residential amenity

#### Recommendation

Recommended for **approval subject to conditions** – as outlined in the report: Standard three year expiration

- Standard three year expiration
- Built in accordance with submitted plans
- Materials inline with those proposed
- Ecological mitigation measures
- Unexpected contamination
- Construction of parking area
- Deliveries Management