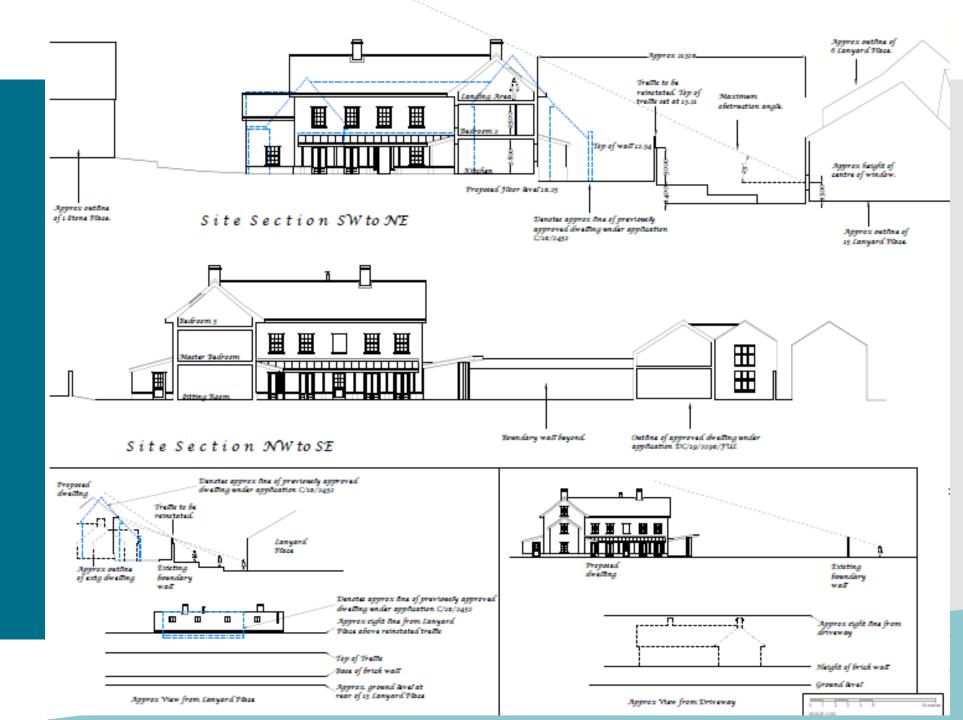

#### DC/20/3685/FUL

Demolition of existing dwelling and proposed replacement dwelling

Gault House, 3A Thoroughfare, Woodbridge, Suffolk, IP12 1AA



### Site Location Plan



### Aerial View



### Adjacent Permission









North-East Elevation



South-East Elevation



South-West Elevation

## Photos From the Thoroughfare









### Photos Inside the site









### Photos From Lanyard Place









# Proposed Block Plan



# Proposed Plans



# Proposed Elevations



North West Elevation



South West Elevation

# Proposed Sections



#### Planning Considerations

- Principle
- Impact on Conservation area
- Impact on Residential amenity

#### Recommendation

Recommended for **approval subject to conditions** – as outlined in the report: Standard three year expiration

- Standard three year expiration
- Built in accordance with submitted plans
- Materials inline with those proposed
- Ecological mitigation measures
- Unexpected contamination
- Construction of parking area
- Deliveries Management Plan

# Expired Permission



SOUTH EAST ELEVATION



FIRST FLOOR PLAN



GROUND FLOOR PLAN

SOUTH WEST ELEVATION



NORTH WEST ELEVATION



NORTH EAST ELEVATION