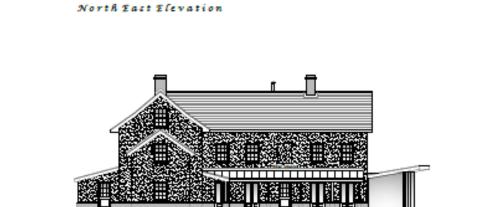

#### DC/20/3685/FUL

Demolition of existing dwelling and proposed replacement dwelling

Gault House, 3A Thoroughfare, Woodbridge, Suffolk, IP12 1AA



### Site Location Plan



### Aerial View



### Adjacent Permission









North-East Elevation



South-East Elevation



South-West Elevation

## Photos From the Thoroughfare









### Photos Inside the site









### Photos From Lanyard Place









# Proposed Block Plan



# Proposed Plans



# Proposed Elevations



North West Elevation



South West Elevation

# Proposed Sections



#### Planning Considerations

- Principle
- Impact on Conservation area
- Impact on Residential amenity

#### Recommendation

Recommended for **approval subject to conditions** – as outlined in the report: Standard three year expiration

- Standard three year expiration
- Built in accordance with submitted plans
- Materials inline with those proposed
- Ecological mitigation measures
- Unexpected contamination
- Construction of parking area
- Deliveries Management Plan

# Expired Permission



SOUTH EAST ELEVATION



FIRST FLOOR PLAN



GROUND FLOOR PLAN

SOUTH WEST ELEVATION



NORTH WEST ELEVATION



NORTH EAST ELEVATION