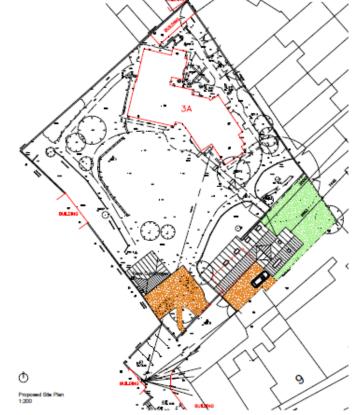

#### DC/20/3685/FUL

Demolition of existing dwelling and proposed replacement dwelling

Gault House, 3A Thoroughfare, Woodbridge, Suffolk, IP12 1AA



### Site Location Plan



### Aerial View



### Adjacent Permission









North-East Elevation



South-East Elevation



South-West Elevation

## Photos From the Thoroughfare









### Photos Inside the site









### Photos From Lanyard Place









# Proposed Block Plan



# Proposed Plans



# Proposed Elevations



North West Elevation



South West Elevation

# Proposed Sections



#### Planning Considerations

- Principle
- Impact on Conservation area
- Impact on Residential amenity

#### Recommendation

Recommended for **approval subject to conditions** – as outlined in the report: Standard three year expiration

- Standard three year expiration
- Built in accordance with submitted plans
- Materials inline with those proposed
- Ecological mitigation measures
- Unexpected contamination
- Construction of parking area
- Deliveries Management Pla