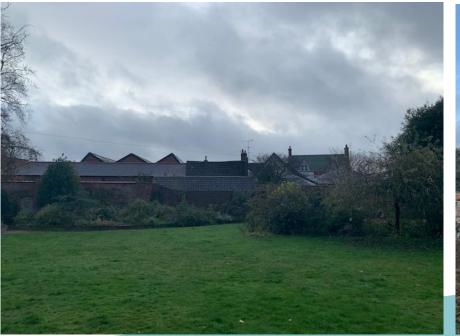

#### DC/20/3685/FUL

Demolition of existing dwelling and proposed replacement dwelling

Gault House, 3A Thoroughfare, Woodbridge, Suffolk, IP12 1AA



### Site Location Plan



### Aerial View



### Adjacent Permission









North-East Elevation



South-East Elevation



South-West Elevation

## Photos From the Thoroughfare









### Photos Inside the site









### Photos From Lanyard Place









# Proposed Block Plan



# Proposed Plans



# Proposed Elevations



North West Elevation



South West Elevation

# Proposed Sections



#### Planning Considerations

- Principle
- Impact on Conservation area
- Impact on Residential amenity

#### Recommendation

Recommended for **approval subject to conditions** – as outlined in the report: Standard three year expiration

- Standard three year expiration
- Built in accordance with submitted plans
- Materials inline with those proposed
- Ecological mitigation measures
- Unexpected contamination
- Construction of parking area
- Deliveries Management Plan

# Expired Permission



SOUTH EAST ELEVATION



FIRST FLOOR PLAN



GROUND FLOOR PLAN

SOUTH WEST ELEVATION



NORTH WEST ELEVATION



NORTH EAS