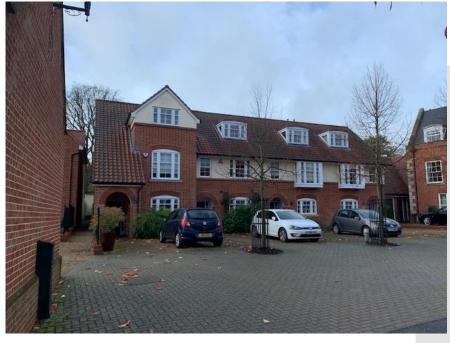

#### DC/20/3685/FUL

Demolition of existing dwelling and proposed replacement dwelling

Gault House, 3A Thoroughfare, Woodbridge, Suffolk, IP12 1AA



### Site Location Plan



### Aerial View



### Adjacent Permission









North-East Elevation



South-East Elevation



South-West Elevation

## Photos From the Thoroughfare









### Photos Inside the site









### Photos From Lanyard Place









# Proposed Block Plan



# Proposed Plans



# Proposed Elevations



North West Elevation



South West Elevation

# Proposed Sections



#### Planning Considerations

- Principle
- Impact on Conservation area
- Impact on Residential amenity

#### Recommendation

Recommended for **approval subject to conditions** – as outlined in the report: Standard three year expiration

- Standard three year expiration
- Built in accordance with submitted plans
- Materials inline with those proposed
- Ecological mitigation measures
- Unexpected contamination
- Construction of parking area
- Deliveries Management Plan

# Expired Permission



SOUTH EAST ELEVATION



FIRST FLOOR PLAN



GROUND FLOOR PLAN

SOUTH WEST ELEVATION



NORTH WEST ELEVATION



NORTH EAST ELEVATION