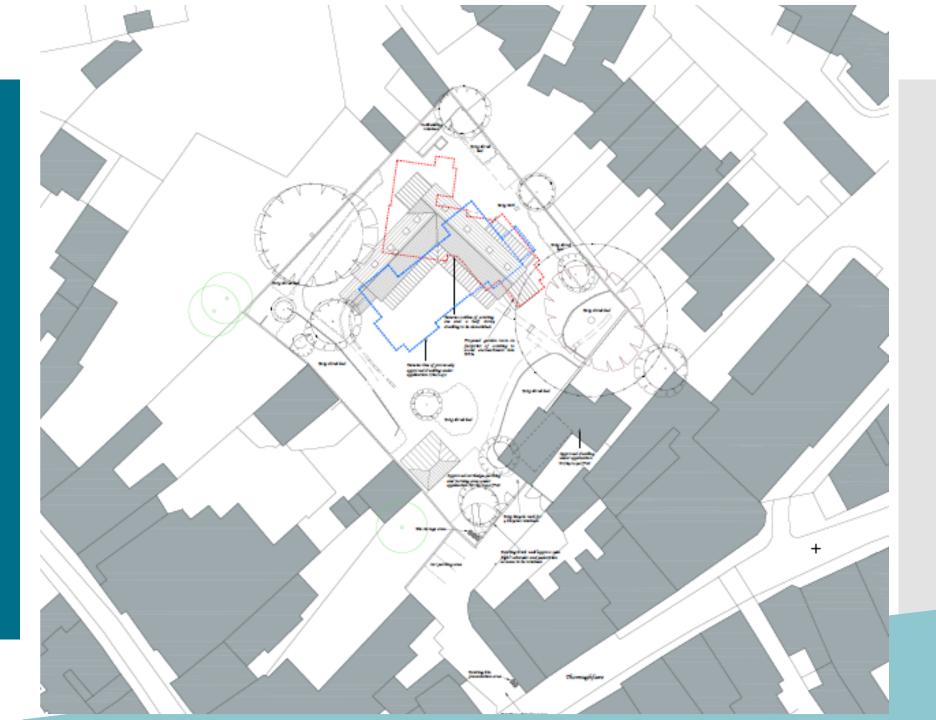

#### DC/20/3685/FUL

Demolition of existing dwelling and proposed replacement dwelling

Gault House, 3A Thoroughfare, Woodbridge, Suffolk, IP12 1AA



### Site Location Plan



### Aerial View



### Adjacent Permission









North-East Elevation



South-East Elevation



South-West Elevation

## Photos From the Thoroughfare









### Photos Inside the site









### Photos From Lanyard Place









# Proposed Block Plan



# Proposed Plans



# Proposed Elevations



North West Elevation



South West Elevation

# Proposed Sections



#### Planning Considerations

- Principle
- Impact on Conservation area
- Impact on Residential amenity

#### Recommendation

Recommended for **approval subject to conditions** – as outlined in the report: Standard three year expiration

- Standard three year expiration
- Built in accordance with submitted plans
- Materials inline with those proposed
- Ecological mitigation measures
- Unexpected contamination
- Construction of parking area
- Deliveries Management Plan

# Expired Permission



SOUTH EAST ELEVATION



FIRST FLOOR PLAN



GROUND FLOOR PLAN

SOUTH WEST ELEVATION



NORTH WEST ELEVATION



NORTH EAST ELEVATION