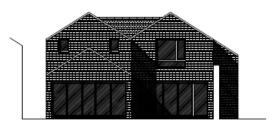

#### DC/20/3685/FUL

Demolition of existing dwelling and proposed replacement dwelling

Gault House, 3A Thoroughfare, Woodbridge, Suffolk, IP12 1AA



### Site Location Plan



### Aerial View



### Adjacent Permission









North-East Elevation



South-East Elevation



South-West Elevation

## Photos From the Thoroughfare









### Photos Inside the site









### Photos From Lanyard Place









# Proposed Block Plan



# Proposed Plans



# Proposed Elevations



North West Elevation



South West Elevation

# Proposed Sections



#### Planning Considerations

- Principle
- Impact on Conservation area
- Impact on Residential amenity

#### Recommendation

Recommended for **approval subject to conditions** – as outlined in the report: Standard three year expiration

- Standard three year expiration
- Built in accordance with submitted plans
- Materials inline with those proposed
- Ecological mitigation measures
- Unexpected contamination
- Construction of parking area
- Deliveries Management Plan