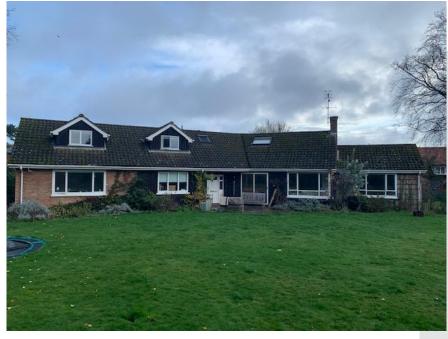

#### DC/20/3685/FUL

Demolition of existing dwelling and proposed replacement dwelling

Gault House, 3A Thoroughfare, Woodbridge, Suffolk, IP12 1AA



### Site Location Plan



### Aerial View



### Adjacent Permission









North-East Elevation



South-East Elevation



South-West Elevation

## Photos From the Thoroughfare









### Photos Inside the site









### Photos From Lanyard Place









# Proposed Block Plan



# Proposed Plans



# Proposed Elevations



North West Elevation



South West Elevation

# Proposed Sections



#### Planning Considerations

- Principle
- Impact on Conservation area
- Impact on Residential amenity

#### Recommendation

Recommended for **approval subject to conditions** – as outlined in the report: Standard three year expiration

- Standard three year expiration
- Built in accordance with submitted plans
- Materials inline with those proposed
- Ecological mitigation measures
- Unexpected contamination
- Construction of parking area
- Deliveries Management Plan

# Expired Permission



SOUTH EAST ELEVATION



FIRST FLOOR PLAN



GROUND FLOOR PLAN

SOUTH WEST ELEVATION



NORTH WEST ELEVATION



NORTH E