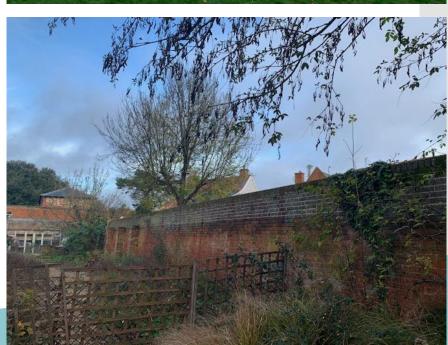

#### DC/20/3685/FUL

Demolition of existing dwelling and proposed replacement dwelling

Gault House, 3A Thoroughfare, Woodbridge, Suffolk, IP12 1AA



### Site Location Plan



### Aerial View



### Adjacent Permission









North-East Elevation



South-East Elevation



South-West Elevation

## Photos From the Thoroughfare









### Photos Inside the site









### Photos From Lanyard Place









# Proposed Block Plan



# Proposed Plans



# Proposed Elevations



North West Elevation



South West Elevation

# Proposed Sections



#### Planning Considerations

- Principle
- Impact on Conservation area
- Impact on Residential amenity

#### Recommendation

Recommended for **approval subject to conditions** – as outlined in the report: Standard three year expiration

- Standard three year expiration
- Built in accordance with submitted plans
- Materials inline with those proposed
- Ecological mitigation measures
- Unexpected contamination
- Construction of parking area
- Deliveries Management Plan

# Expired Permission



SOUTH EAST ELEVATION



FIRST FLOOR PLAN



GROUND FLOOR PLAN

SOUTH WEST ELEVATION



NORTH WEST ELEVATION



NORTH EAST