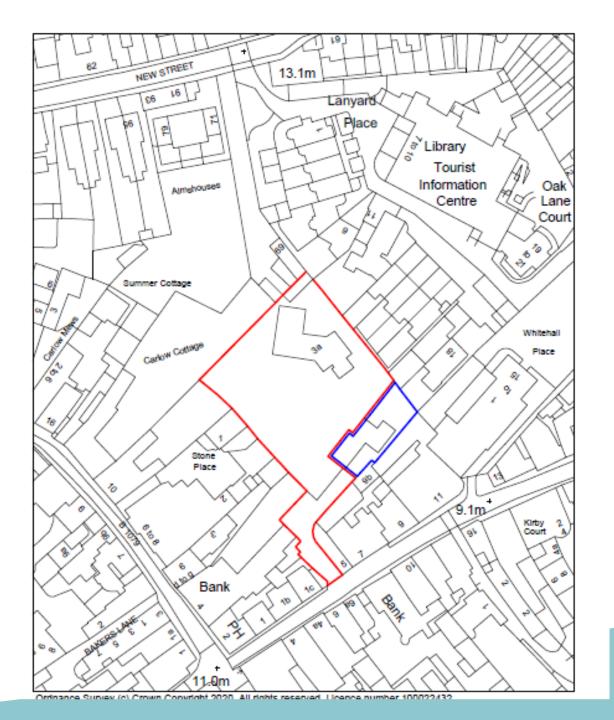

#### DC/20/3685/FUL

Demolition of existing dwelling and proposed replacement dwelling

Gault House, 3A Thoroughfare, Woodbridge, Suffolk, IP12 1AA



### Site Location Plan



### Aerial View



### Adjacent Permission









North-East Elevation



South-East Elevation



South-West Elevation

## Photos From the Thoroughfare









### Photos Inside the site









### Photos From Lanyard Place









# Proposed Block Plan



# Proposed Plans



# Proposed Elevations



North West Elevation



South West Elevation

# Proposed Sections



#### Planning Considerations

- Principle
- Impact on Conservation area
- Impact on Residential amenity

#### Recommendation

Recommended for **approval subject to conditions** – as outlined in the report: Standard three year expiration

- Standard three year expiration
- Built in accordance with submitted plans
- Materials inline with those proposed
- Ecological mitigation measures
- Unexpected contamination
- Constr