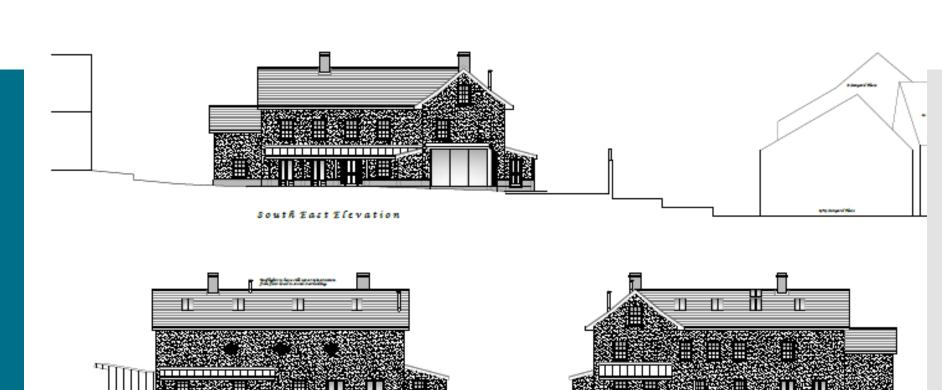

#### DC/20/3685/FUL

Demolition of existing dwelling and proposed replacement dwelling

Gault House, 3A Thoroughfare, Woodbridge, Suffolk, IP12 1AA



### Site Location Plan



### Aerial View



### Adjacent Permission









North-East Elevation



South-East Elevation



South-West Elevation

## Photos From the Thoroughfare









### Photos Inside the site









### Photos From Lanyard Place









# Proposed Block Plan



# Proposed Plans



# Proposed Elevations



North West Elevation



South West Elevation

# Proposed Sections



#### Planning Considerations

- Principle
- Impact on Conservation area
- Impact on Residential amenity

#### Recommendation

Recommended for **approval subject to conditions** – as outlined in the report: Standard three year expiration

- Standard three year expiration
- Built in accordance with submitted plans
- Materials inline with those proposed
- Ecological mitigation measures
- Unexpected contamination
- Construction of parking area
- Deliveries Management Plan

# Expired Permission



SOUTH EAST ELEVATION



FIRST FLOOR PLAN



GROUND FLOOR PLAN

SOUTH WEST ELEVATION



NORTH WEST ELEVATION



NORTH EAST ELEVATION