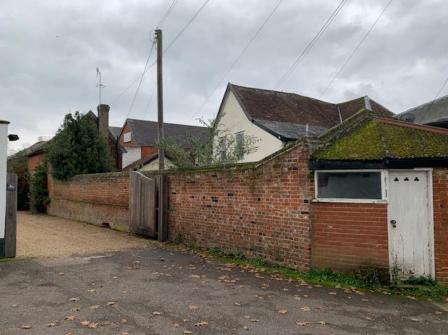

#### DC/20/3685/FUL

Demolition of existing dwelling and proposed replacement dwelling

Gault House, 3A Thoroughfare, Woodbridge, Suffolk, IP12 1AA



### Site Location Plan



### Aerial View



### Adjacent Permission









North-East Elevation



South-East Elevation



South-West Elevation

## Photos From the Thoroughfare









### Photos Inside the site









### Photos From Lanyard Place









# Proposed Block Plan



# Proposed Plans



# Proposed Elevations



North West Elevation



South West Elevation

# Proposed Sections



#### Planning Considerations

- Principle
- Impact on Conservation area
- Impact on Residential amenity

#### Recommendation

Recommended for **approval subject to conditions** – as outlined in the report: Standard three year expiration

- Standard three year expiration
- Built in accordance with submitted plans
- Materials inline with those proposed
- Ecological mitigation measures
- Unexpected contamination
- Construction of parking area
- Deliveries Management Plan

# Expired Permission



SOUTH EAST ELEVATION



FIRST FLOOR PLAN



GROUND FLOOR PLAN

SOUTH WEST ELEVATION