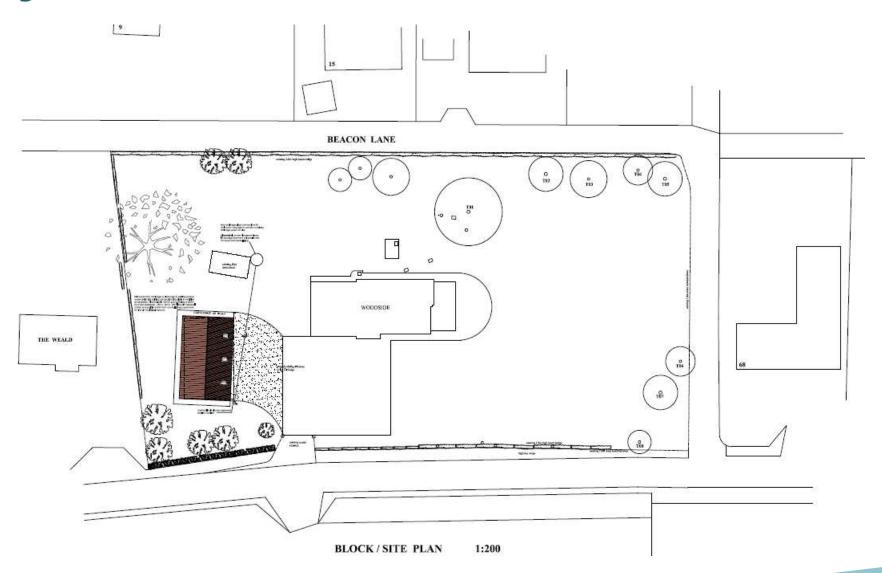

#### Item 7:

## DC/22/1162/FUL

Retrospective Application - Construction of a 4 bay cartlodge with studio above

Woodside, Martlesham Road, Little Bealings, Woodbridge Suffolk, IP13 6LX



#### **Site Location Plan**



### **Aerial Photographs**











#### **Street View**



Looking north towards Woodside



Looking west along Martlesham Road



Looking east along Martlesham Road



## **Site Photos**









### **Site Photos**









#### Wider Streetscene Photos







Location of Outbuilding

### Consented Development DC/17/3824/FUL











### Consented Block Plan DC/17/3824/FUL



#### **Existing Elevations**













( AS BUILT )

## **Existing Block Plans**



## Consented Extensions and Alterations to Dwelling DC/21/4162/FUL









# Proposed Block Plan of extension DC/21/4162/FUL with approved outbuilding DC/22/1162/FUL



## Block Plan of approved extension with constructed outbuilding overlaid



#### Recommendation

**Approve subject to conditions:** 

- 1) Drawings/ Plans Approved
- 2) Use of building ancillary to dwelling
- 3) Landscaping details to be submitted within 3 months
- 4) Implementation of landscaping within first planting season.