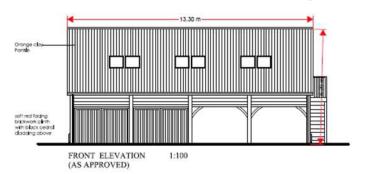

#### Item 7:

## DC/22/1162/FUL

Retrospective Application - Construction of a 4 bay cartlodge with studio above

Woodside, Martlesham Road, Little Bealings, Woodbridge Suffolk, IP13 6LX



#### **Site Location Plan**



### **Aerial Photographs**











#### **Street View**



Looking north towards Woodside



Looking west along Martlesham Road



Looking east along Martlesham Road



## **Site Photos**









### **Site Photos**









#### Wider Streetscene Photos







Location of Outbuilding

### Consented Development DC/17/3824/FUL











### Consented Block Plan DC/17/3824/FUL



#### **Existing Elevations**













( AS BUILT )

## **Existing Block Plans**



## Consented Extensions and Alterations to Dwelling DC/21/4162/FUL









# Proposed Block Plan of extension DC/21/4162/FUL with approved outbuilding DC/22/1162/FUL



## Block Plan of approved extension with constructed outbuilding overlaid



#### Recommendation

**Approve subject to conditions:** 

- 1) Drawings/ Plans Approved
- 2) Use of building ancillary to dwelling
- 3) Landscaping details to be submitted within 3 months
- 4) Implementation of landscaping within first planting season.