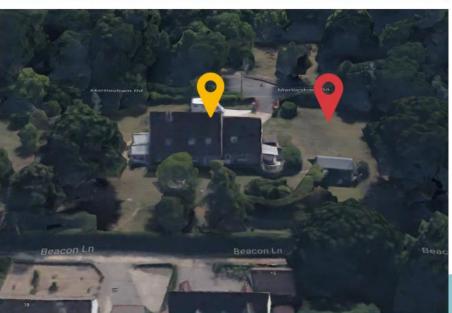

#### Item 7:

## DC/22/1162/FUL

Retrospective Application - Construction of a 4 bay cartlodge with studio above

Woodside, Martlesham Road, Little Bealings, Woodbridge Suffolk, IP13 6LX



#### **Site Location Plan**



### **Aerial Photographs**











#### **Street View**



Looking north towards Woodside



Looking west along Martlesham Road



Looking east along Martlesham Road



## **Site Photos**









### **Site Photos**









#### Wider Streetscene Photos







Location of Outbuilding

### Consented Development DC/17/3824/FUL











### Consented Block Plan DC/17/3824/FUL



#### **Existing Elevations**













( AS BUILT )

## **Existing Block Plans**



## Consented Extensions and Alterations to Dwelling DC/21/4162/FUL









# Proposed Block Plan of extension DC/21/4162/FUL with approved outbuilding DC/22/1162/FUL



## Block Plan of approved extension with constructed outbuilding overlaid



#### Recommendation

**Approve subject to conditions:** 

- 1) Drawings/ Plans Approved
- 2) Use of building ancilla