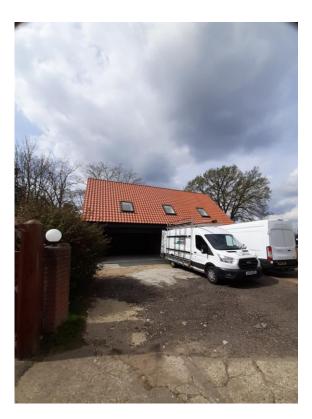

#### Item 7:

## DC/22/1162/FUL

Retrospective Application - Construction of a 4 bay cartlodge with studio above

Woodside, Martlesham Road, Little Bealings, Woodbridge Suffolk, IP13 6LX



#### **Site Location Plan**



### **Aerial Photographs**











#### **Street View**



Looking north towards Woodside



Looking west along Martlesham Road



Looking east along Martlesham Road



## **Site Photos**









### **Site Photos**









#### Wider Streetscene Photos







Location of Outbuilding

### Consented Development DC/17/3824/FUL











### Consented Block Plan DC/17/3824/FUL



#### **Existing Elevations**













( AS BUILT )

## **Existing Block Plans**



## Consented Extensions and Alterations to Dwelling DC/21/4162/FUL









# Proposed Block Plan of extension DC/21/4162/FUL with approved outbuilding DC/22/1162/FUL



## Block Plan of approved extension with constructed outbuilding overlaid



#### Recommendation

**Approve subject to conditions:** 

- 1) Drawings/ Plans Approved
- 2) Use of building ancillary to dwelling
- 3) Landscaping details to be submitted within 3 months
- 4) Implementation of landscaping within first planting season.