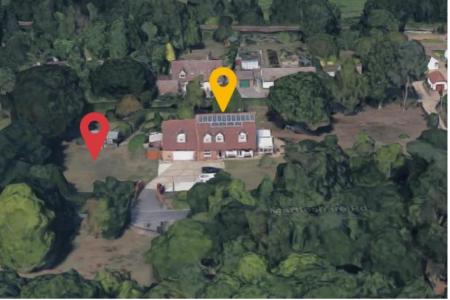

#### Item 7:

## DC/22/1162/FUL

Retrospective Application - Construction of a 4 bay cartlodge with studio above

Woodside, Martlesham Road, Little Bealings, Woodbridge Suffolk, IP13 6LX



#### **Site Location Plan**



### **Aerial Photographs**











#### **Street View**



Looking north towards Woodside



Looking west along Martlesham Road



Looking east along Martlesham Road



## **Site Photos**









### **Site Photos**









#### Wider Streetscene Photos







Location of Outbuilding

### Consented Development DC/17/3824/FUL











### Consented Block Plan DC/17/3824/FUL



#### **Existing Elevations**













( AS BUILT )

## **Existing Block Plans**



## Consented Extensions and Alterations to Dwelling DC/21/4162/FUL









# Proposed Block Plan of extension DC/21/4162/FUL with approved outbuilding DC/22/1162/FUL



## Block Plan of approved extension with constructed outbuilding overlaid



#### Recommendation

**Approve subject to conditions:** 

- 1) Drawings/ Plans Approved
- 2) Use of building a