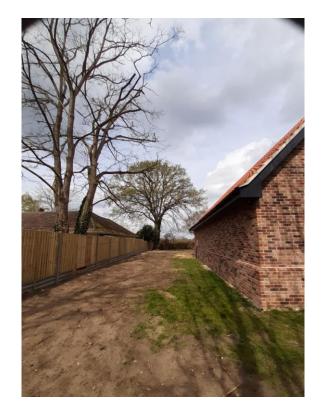

#### Item 7:

## DC/22/1162/FUL

Retrospective Application - Construction of a 4 bay cartlodge with studio above

Woodside, Martlesham Road, Little Bealings, Woodbridge Suffolk, IP13 6LX



#### **Site Location Plan**



### **Aerial Photographs**











#### **Street View**



Looking north towards Woodside



Looking west along Martlesham Road



Looking east along Martlesham Road



## **Site Photos**









### **Site Photos**









#### Wider Streetscene Photos







Location of Outbuilding

### Consented Development DC/17/3824/FUL











### Consented Block Plan DC/17/3824/FUL



#### **Existing Elevations**













( AS BUILT )

## **Existing Block Plans**



## Consented Extensions and Alterations to Dwelling DC/21/4162/FUL









# Proposed Block Plan of extension DC/21/4162/FUL with approved outbuilding DC/22/1162/FUL



## Block Plan of approved extension with constructed outbuilding overlaid



#### Recommendation

**Approve subject to conditions:** 

- 1) Drawings/ Plans Approved
- 2) Use of building ancillary to dwelling
- 3) Landscaping details to be submitted within 3 months
- 4) Implementation of landscaping within first planting season.