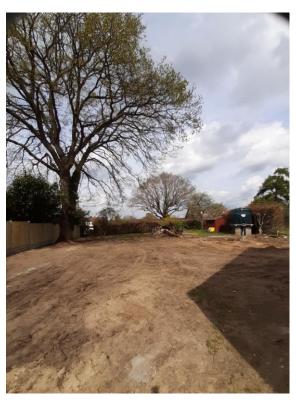

#### Item 7:

## DC/22/1162/FUL

Retrospective Application - Construction of a 4 bay cartlodge with studio above

Woodside, Martlesham Road, Little Bealings, Woodbridge Suffolk, IP13 6LX



#### **Site Location Plan**



### **Aerial Photographs**











#### **Street View**



Looking north towards Woodside



Looking west along Martlesham Road



Looking east along Martlesham Road



## **Site Photos**









### **Site Photos**









#### Wider Streetscene Photos







Location of Outbuilding

### Consented Development DC/17/3824/FUL











### Consented Block Plan DC/17/3824/FUL



#### **Existing Elevations**













( AS BUILT )

## **Existing Block Plans**



## Consented Extensions and Alterations to Dwelling DC/21/4162/FUL









# Proposed Block Plan of extension DC/21/4162/FUL with approved outbuilding DC/22/1162/FUL



## Block Plan of approved extension with constructed outbuilding overlaid



#### Recommendation

**Approve subject to conditions:** 

- 1) Drawings/ Plans Approved
- 2) Use of building ancillary to dwelling
- 3) Landscaping details to be submitted within 3 months
- 4) Implementation of landscaping within first planting season.