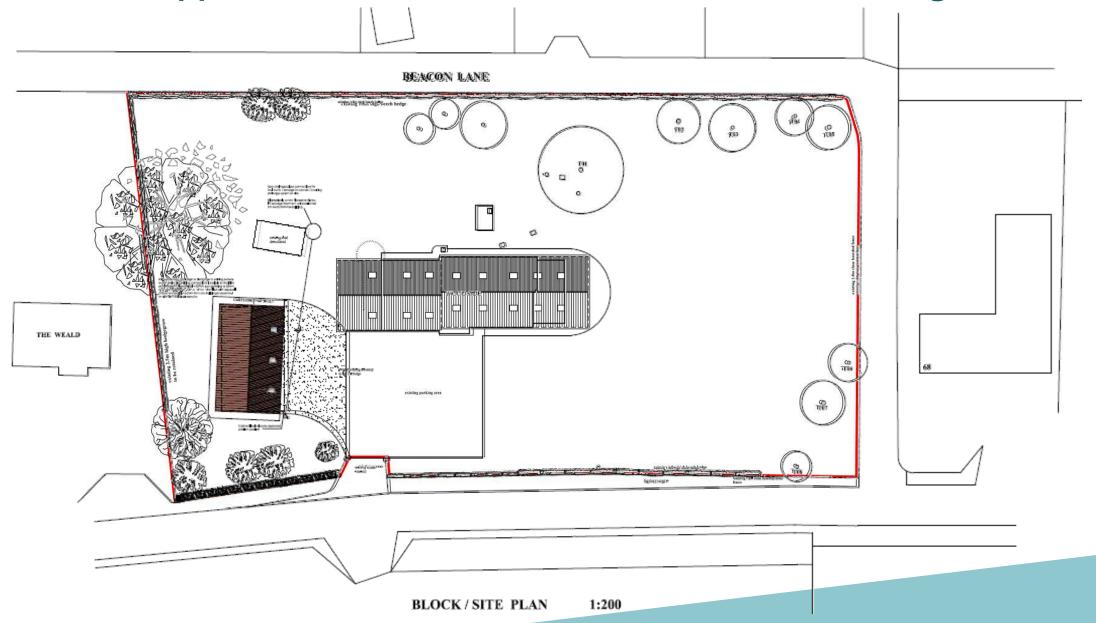

, Little Bealings, Woodbridge Suffolk, IP13 6LX



#### **Site Location Plan**



### **Aerial Photographs**











#### **Street View**



Looking north towards Woodside



Looking west along Martlesham Road



Looking east along Martlesham Road



## **Site Photos**









### **Site Photos**









#### Wider Streetscene Photos







Location of Outbuilding

### Consented Development DC/17/3824/FUL











### Consented Block Plan DC/17/3824/FUL



#### **Existing Elevations**













( AS BUILT )

## **Existing Block Plans**



## Consented Extensions and Alterations to Dwelling DC/21/4162/FUL









# Proposed Block Plan of extension DC/21/4162/FUL with approved outbuilding DC/22/1162/FUL



## Block Plan of approved extension with constructed outbuilding overlaid



#### Recommendation

**Approve subject to conditions:** 

- 1) Drawings/ Plans Approved
- 2) Use of building ancillary to dwelling
- 3) Landscaping details to be submitted within 3 months
- 4) Implementation of landscaping within first planting season.