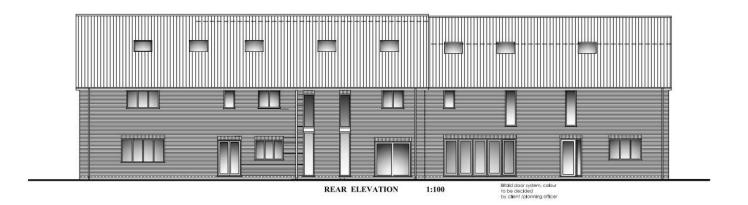

#### Item 7:

## DC/22/1162/FUL

Retrospective Application - Construction of a 4 bay cartlodge with studio above

Woodside, Martlesham Road, Little Bealings, Woodbridge Suffolk, IP13 6LX



#### **Site Location Plan**



### **Aerial Photographs**











#### **Street View**



Looking north towards Woodside



Looking west along Martlesham Road



Looking east along Martlesham Road



## **Site Photos**









### **Site Photos**









#### Wider Streetscene Photos







Location of Outbuilding

### Consented Development DC/17/3824/FUL











### Consented Block Plan DC/17/3824/FUL



#### **Existing Elevations**













( AS BUILT )

## **Existing Block Plans**



## Consented Extensions and Alterations to Dwelling DC/21/4162/FUL









# Proposed Block Plan of extension DC/21/4162/FUL with approved outbuilding DC/22/1162/FUL



## Block Plan of approved extension with constructed outbuilding overlaid



#### Recommendation

**Approve subject to conditions:** 

- 1) Drawings/ Plans Approved
- 2) Use of building ancillary to dwelling
- 3) Landscaping details to be submitted within 3 months
- 4) Implementation of landscaping within first planting season.