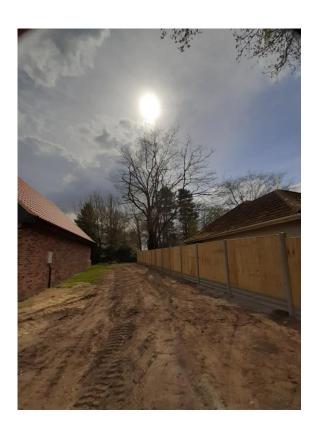

#### Item 7:

## DC/22/1162/FUL

Retrospective Application - Construction of a 4 bay cartlodge with studio above

Woodside, Martlesham Road, Little Bealings, Woodbridge Suffolk, IP13 6LX



#### **Site Location Plan**



### **Aerial Photographs**











#### **Street View**



Looking north towards Woodside



Looking west along Martlesham Road



Looking east along Martlesham Road



## **Site Photos**









### **Site Photos**









#### Wider Streetscene Photos







Location of Outbuilding

### Consented Development DC/17/3824/FUL











### Consented Block Plan DC/17/3824/FUL



#### **Existing Elevations**













( AS BUILT )

## **Existing Block Plans**



## Consented Extensions and Alterations to Dwelling DC/21/4162/FUL









# Proposed Block Plan of extension DC/21/4162/FUL with approved outbuilding DC/22/1162/FUL



## Block Plan of approved extension with constructed outbuilding overlaid



#### Recommendation

**Approve subject to conditions:** 

- 1) Drawings/ Plans Approved
- 2) Use of building ancillary to dwelling
- 3) Landscaping details to be submitted within 3 months
- 4) Implementation of landscaping within first planting season.