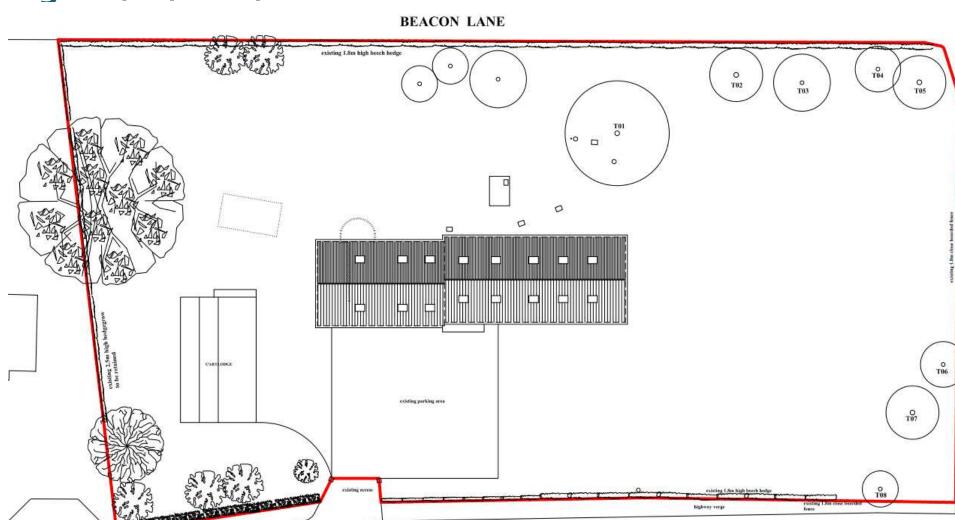

onstruction of a 4 bay cartlodge with studio above

Woodside, Martlesham Road, Little Bealings, Woodbridge Suffolk, IP13 6LX



#### **Site Location Plan**



### **Aerial Photographs**











#### **Street View**



Looking north towards Woodside



Looking west along Martlesham Road



Looking east along Martlesham Road



## **Site Photos**









### **Site Photos**









#### Wider Streetscene Photos







Location of Outbuilding

### Consented Development DC/17/3824/FUL











### Consented Block Plan DC/17/3824/FUL



#### **Existing Elevations**













( AS BUILT )

## **Existing Block Plans**



## Consented Extensions and Alterations to Dwelling DC/21/4162/FUL









# Proposed Block Plan of extension DC/21/4162/FUL with approved outbuilding DC/22/1162/FUL



## Block Plan of approved extension with constructed outbuilding overlaid



#### Recommendation

**Approve subject to conditions:** 

- 1) Drawings/ Plans Approved
- 2) Use of building ancillary to dwelling
- 3) Landscaping details to be submitted within 3 months
- 4) Implementation of landscaping within first planting season.