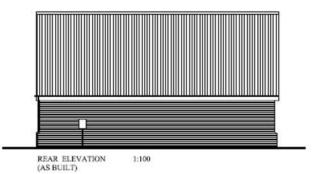

#### Item 7:

## DC/22/1162/FUL

Retrospective Application - Construction of a 4 bay cartlodge with studio above

Woodside, Martlesham Road, Little Bealings, Woodbridge Suffolk, IP13 6LX



#### **Site Location Plan**



### **Aerial Photographs**











#### **Street View**



Looking north towards Woodside



Looking west along Martlesham Road



Looking east along Martlesham Road



## **Site Photos**









### **Site Photos**









#### Wider Streetscene Photos







Location of Outbuilding

### Consented Development DC/17/3824/FUL











### Consented Block Plan DC/17/3824/FUL



#### **Existing Elevations**













( AS BUILT )

## **Existing Block Plans**



## Consented Extensions and Alterations to Dwelling DC/21/4162/FUL









# Proposed Block Plan of extension DC/21/4162/FUL with approved outbuilding DC/22/1162/FUL



## Block Plan of approved extension with constructed outbuilding overlaid



#### Recommendation

**Approve subject to conditions:** 

- 1) Drawings/ Plans Approved
- 2) Use of building ancillary to dwelling
- 3) Landscaping details to be submitted within 3 months
- 4) Implementation of landscaping within first planting season.