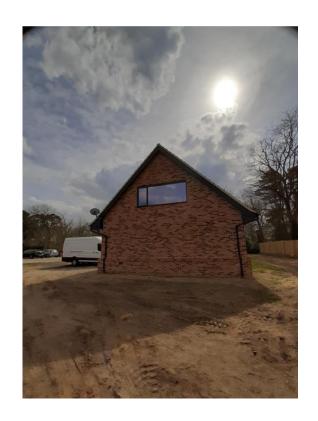

#### Item 7:

## DC/22/1162/FUL

Retrospective Application - Construction of a 4 bay cartlodge with studio above

Woodside, Martlesham Road, Little Bealings, Woodbridge Suffolk, IP13 6LX



#### **Site Location Plan**



### **Aerial Photographs**











#### **Street View**



Looking north towards Woodside



Looking west along Martlesham Road



Looking east along Martlesham Road



## **Site Photos**









### **Site Photos**









#### Wider Streetscene Photos







Location of Outbuilding

### Consented Development DC/17/3824/FUL











### Consented Block Plan DC/17/3824/FUL



#### **Existing Elevations**













( AS BUILT )

## **Existing Block Plans**



## Consented Extensions and Alterations to Dwelling DC/21/4162/FUL









# Proposed Block Plan of extension DC/21/4162/FUL with approved outbuilding DC/22/1162/FUL



## Block Plan of approved extension with constructed outbuilding overlaid



#### Recommendation

**Approve subject to conditions:** 

- 1) Drawings/ Plans Approved
- 2) Use of building ancillary to dwelling
- 3) Landscaping details to be submitted within 3 months
- 4) Implementation of landscaping within first planting season.