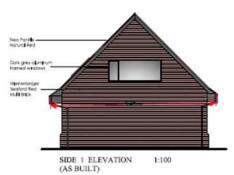

#### Item 7:

## DC/22/1162/FUL

Retrospective Application - Construction of a 4 bay cartlodge with studio above

Woodside, Martlesham Road, Little Bealings, Woodbridge Suffolk, IP13 6LX



#### **Site Location Plan**



### **Aerial Photographs**











#### **Street View**



Looking north towards Woodside



Looking west along Martlesham Road



Looking east along Martlesham Road



## **Site Photos**









### **Site Photos**









#### Wider Streetscene Photos







Location of Outbuilding

### Consented Development DC/17/3824/FUL











### Consented Block Plan DC/17/3824/FUL



#### **Existing Elevations**













( AS BUILT )

## **Existing Block Plans**



## Consented Extensions and Alterations to Dwelling DC/21/4162/FUL









# Proposed Block Plan of extension DC/21/4162/FUL with approved outbuilding DC/22/1162/FUL



## Block Plan of approved extension with constructed outbuilding overlaid



#### Recommendation

**Approve subject to conditions:** 

- 1) Drawings/ Plans Approved
- 2) Use of building ancillary to dwelling
- 3) Landscaping details to be submitted within 3 months
- 4) Implementation of landscaping within first planting season.