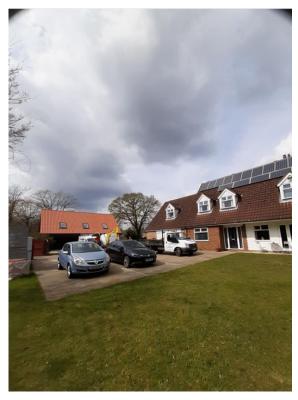

#### Item 7:

## DC/22/1162/FUL

Retrospective Application - Construction of a 4 bay cartlodge with studio above

Woodside, Martlesham Road, Little Bealings, Woodbridge Suffolk, IP13 6LX



#### **Site Location Plan**



### **Aerial Photographs**











#### **Street View**



Looking north towards Woodside



Looking west along Martlesham Road



Looking east along Martlesham Road



## **Site Photos**









### **Site Photos**









#### Wider Streetscene Photos







Location of Outbuilding

### Consented Development DC/17/3824/FUL











### Consented Block Plan DC/17/3824/FUL



#### **Existing Elevations**













( AS BUILT )

## **Existing Block Plans**



## Consented Extensions and Alterations to Dwelling DC/21/4162/FUL









# Proposed Block Plan of extension DC/21/4162/FUL with approved outbuilding DC/22/1162/FUL



## Block Plan of approved extension with constructed outbuilding overlaid



#### Recommendation

**Approve subject to conditions:** 

- 1) Drawings/ Plans Approved
- 2) Use of building ancillary to dwelling
- 3) Landscaping details to be submitted within 3 months
- 4) Implementation of landscaping within first planting season.