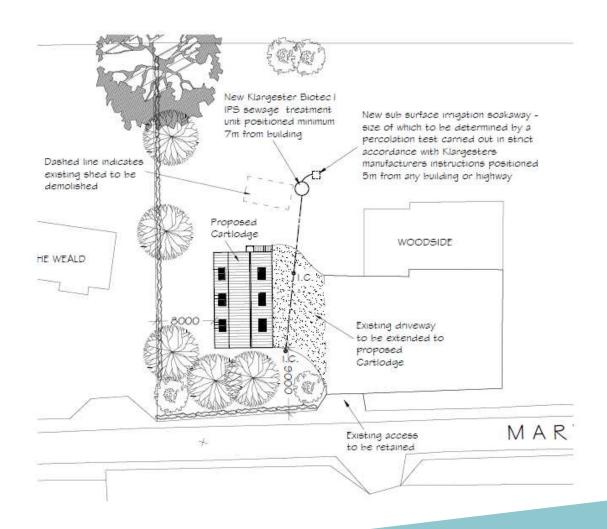

#### Item 7:

## DC/22/1162/FUL

Retrospective Application - Construction of a 4 bay cartlodge with studio above

Woodside, Martlesham Road, Little Bealings, Woodbridge Suffolk, IP13 6LX



#### **Site Location Plan**



### **Aerial Photographs**











#### **Street View**



Looking north towards Woodside



Looking west along Martlesham Road



Looking east along Martlesham Road



## **Site Photos**









### **Site Photos**









#### Wider Streetscene Photos







Location of Outbuilding

### Consented Development DC/17/3824/FUL











### Consented Block Plan DC/17/3824/FUL



#### **Existing Elevations**













( AS BUILT )

## **Existing Block Plans**



## Consented Extensions and Alterations to Dwelling DC/21/4162/FUL









# Proposed Block Plan of extension DC/21/4162/FUL with approved outbuilding DC/22/1162/FUL



## Block Plan of approved extension with constructed outbuilding overlaid



#### Recommendation

**Approve subject to conditions:** 

- 1) Drawings/ Plans Approved
- 2) Use of building ancillary to dwelling
- 3) Landscaping details to be submitted within 3 months
- 4) Implementation of landscaping within first planting season.