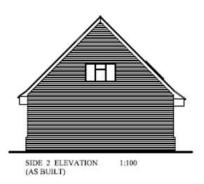

#### Item 7:

## DC/22/1162/FUL

Retrospective Application - Construction of a 4 bay cartlodge with studio above

Woodside, Martlesham Road, Little Bealings, Woodbridge Suffolk, IP13 6LX



#### **Site Location Plan**



### **Aerial Photographs**











#### **Street View**



Looking north towards Woodside



Looking west along Martlesham Road



Looking east along Martlesham Road



## **Site Photos**









### **Site Photos**









#### Wider Streetscene Photos







Location of Outbuilding

### Consented Development DC/17/3824/FUL











### Consented Block Plan DC/17/3824/FUL



#### **Existing Elevations**













( AS BUILT )

## **Existing Block Plans**



## Consented Extensions and Alterations to Dwelling DC/21/4162/FUL









# Proposed Block Plan of extension DC/21/4162/FUL with approved outbuilding DC/22/1162/FUL



## Block Plan of approved extension with constructed outbuilding overlaid



#### Recommendation

**Approve subject to conditions:** 

- 1) Drawings/ Plans Approved
- 2) Use of building ancillary to dwelling
- 3) Landscaping details to be submitted within 3 months
- 4) Implementation of landscaping within first planting season.