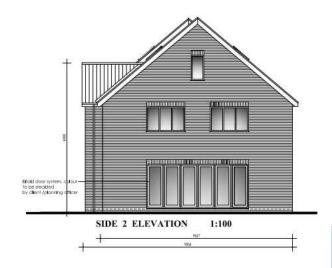

#### Item 7:

## DC/22/1162/FUL

Retrospective Application - Construction of a 4 bay cartlodge with studio above

Woodside, Martlesham Road, Little Bealings, Woodbridge Suffolk, IP13 6LX



#### **Site Location Plan**



### **Aerial Photographs**











#### **Street View**



Looking north towards Woodside



Looking west along Martlesham Road



Looking east along Martlesham Road



## **Site Photos**









### **Site Photos**









#### Wider Streetscene Photos







Location of Outbuilding

### Consented Development DC/17/3824/FUL











### Consented Block Plan DC/17/3824/FUL



#### **Existing Elevations**













( AS BUILT )

## **Existing Block Plans**



## Consented Extensions and Alterations to Dwelling DC/21/4162/FUL









# Proposed Block Plan of extension DC/21/4162/FUL with approved outbuilding DC/22/1162/FUL



## Block Plan of approved extension with constructed outbuilding overlaid



#### Recommendation

**Approve subject to conditions:** 

- 1) Drawings/ Plans Approved
- 2) Use of building ancillary to dwelling
- 3) Landscaping details to be submitted within 3 months
- 4) Implementation of landscaping within first planting season.