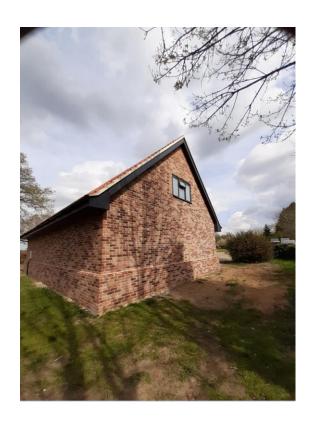

#### Item 7:

## DC/22/1162/FUL

Retrospective Application - Construction of a 4 bay cartlodge with studio above

Woodside, Martlesham Road, Little Bealings, Woodbridge Suffolk, IP13 6LX



#### **Site Location Plan**



### **Aerial Photographs**











#### **Street View**



Looking north towards Woodside



Looking west along Martlesham Road



Looking east along Martlesham Road



## **Site Photos**









### **Site Photos**









#### Wider Streetscene Photos







Location of Outbuilding

### Consented Development DC/17/3824/FUL











### Consented Block Plan DC/17/3824/FUL



#### **Existing Elevations**













( AS BUILT )

## **Existing Block Plans**



## Consented Extensions and Alterations to Dwelling DC/21/4162/FUL









# Proposed Block Plan of extension DC/21/4162/FUL with approved outbuilding DC/22/1162/FUL



## Block Plan of approved extension with constructed outbuilding overlaid



#### Recommendation

**Approve subject to conditions:** 

- 1) Drawings/ Plans Approved
- 2) Use of building ancillary to dwelling
- 3) Landscaping details to be submitted within 3 months
- 4) Implementation of landscaping within first planting season.