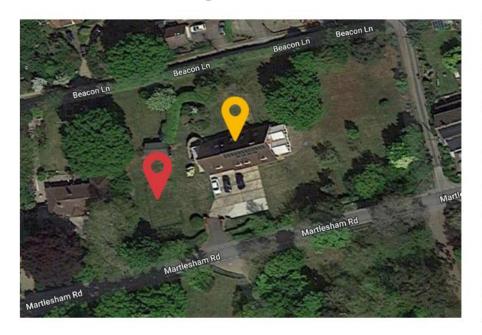

#### Item 7:

## DC/22/1162/FUL

Retrospective Application - Construction of a 4 bay cartlodge with studio above

Woodside, Martlesham Road, Little Bealings, Woodbridge Suffolk, IP13 6LX



#### **Site Location Plan**



### **Aerial Photographs**











#### **Street View**



Looking north towards Woodside



Looking west along Martlesham Road



Looking east along Martlesham Road



## **Site Photos**









### **Site Photos**









#### Wider Streetscene Photos







Location of Outbuilding

### Consented Development DC/17/3824/FUL











### Consented Block Plan DC/17/3824/FUL



#### **Existing Elevations**













( AS BUILT )

## **Existing Block Plans**



## Consented Extensions and Alterations to Dwelling DC/21/4162/FUL









# Proposed Block Plan of extension DC/21/4162/FUL with approved outbuilding DC/22/1162/FUL



## Block Plan of approved extension with constructed outbuilding overlaid



#### Recommendation

**Approve subject to conditions:** 

- 1) Drawings/ Plans Approved
- 2) Use of building