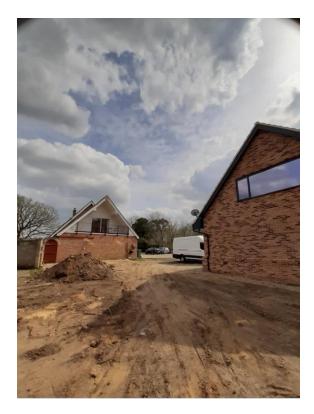

#### Item 7:

## DC/22/1162/FUL

Retrospective Application - Construction of a 4 bay cartlodge with studio above

Woodside, Martlesham Road, Little Bealings, Woodbridge Suffolk, IP13 6LX



#### **Site Location Plan**



### **Aerial Photographs**











#### **Street View**



Looking north towards Woodside



Looking west along Martlesham Road



Looking east along Martlesham Road



## **Site Photos**









### **Site Photos**









#### Wider Streetscene Photos







Location of Outbuilding

### Consented Development DC/17/3824/FUL











### Consented Block Plan DC/17/3824/FUL



#### **Existing Elevations**













( AS BUILT )

## **Existing Block Plans**



## Consented Extensions and Alterations to Dwelling DC/21/4162/FUL









# Proposed Block Plan of extension DC/21/4162/FUL with approved outbuilding DC/22/1162/FUL



## Block Plan of approved extension with constructed outbuilding overlaid



#### Recommendation

**Approve subject to conditions:** 

- 1) Drawings/ Plans Approved
- 2) Use of building ancillary to dwelling
- 3) Landscaping details to be submitted within 3 months
- 4) Implementation of landscaping within first planting season.