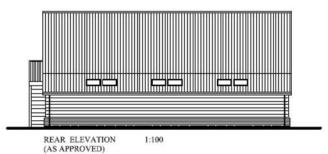

#### Item 7:

## DC/22/1162/FUL

Retrospective Application - Construction of a 4 bay cartlodge with studio above

Woodside, Martlesham Road, Little Bealings, Woodbridge Suffolk, IP13 6LX



#### **Site Location Plan**



### **Aerial Photographs**











#### **Street View**



Looking north towards Woodside



Looking west along Martlesham Road



Looking east along Martlesham Road



## **Site Photos**









### **Site Photos**









#### Wider Streetscene Photos







Location of Outbuilding

### Consented Development DC/17/3824/FUL











### Consented Block Plan DC/17/3824/FUL



#### **Existing Elevations**













( AS BUILT )

## **Existing Block Plans**



## Consented Extensions and Alterations to Dwelling DC/21/4162/FUL









# Proposed Block Plan of extension DC/21/4162/FUL with approved outbuilding DC/22/1162/FUL



## Block Plan of approved extension with constructed outbuilding overlaid



#### Recommendation

**Approve subject to conditions:** 

- 1) Drawings/ Plans Approved
- 2) Use of building ancillary to dwelling
- 3) Landscaping details to be submitted within 3 months
- 4) Implementation of landscaping within first planting season.