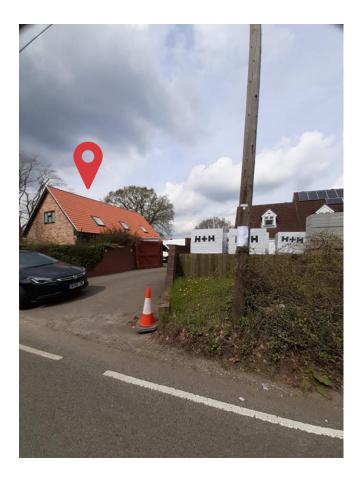

#### **Street View**

Looking north towards Woodside

Looking west along Martlesham Road

Looking east along Martlesham Road