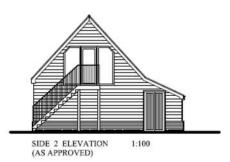

#### Item 7:

## DC/22/1162/FUL

Retrospective Application - Construction of a 4 bay cartlodge with studio above

Woodside, Martlesham Road, Little Bealings, Woodbridge Suffolk, IP13 6LX



#### **Site Location Plan**



### **Aerial Photographs**











#### **Street View**



Looking north towards Woodside



Looking west along Martlesham Road



Looking east along Martlesham Road



## **Site Photos**









### **Site Photos**









#### Wider Streetscene Photos







Location of Outbuilding

### Consented Development DC/17/3824/FUL











### Consented Block Plan DC/17/3824/FUL



#### **Existing Elevations**













( AS BUILT )

## **Existing Block Plans**



## Consented Extensions and Alterations to Dwelling DC/21/4162/FUL









# Proposed Block Plan of extension DC/21/4162/FUL with approved outbuilding DC/22/1162/FUL



## Block Plan of approved extension with constructed outbuilding overlaid



#### Recommendation

**Approve subject to conditions:** 

- 1) Drawings/ Plans Approved
- 2) Use of building ancillary to dwelling
- 3) Landscaping details to be submitted within 3 months
- 4) Implementation of landscaping within first planting season.