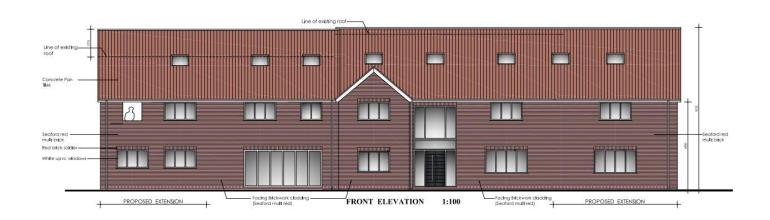

#### Item 7:

## DC/22/1162/FUL

Retrospective Application - Construction of a 4 bay cartlodge with studio above

Woodside, Martlesham Road, Little Bealings, Woodbridge Suffolk, IP13 6LX



#### **Site Location Plan**



### **Aerial Photographs**











#### **Street View**



Looking north towards Woodside



Looking west along Martlesham Road



Looking east along Martlesham Road



## **Site Photos**









### **Site Photos**









#### Wider Streetscene Photos







Location of Outbuilding

### Consented Development DC/17/3824/FUL











### Consented Block Plan DC/17/3824/FUL



#### **Existing Elevations**













( AS BUILT )

## **Existing Block Plans**



## Consented Extensions and Alterations to Dwelling DC/21/4162/FUL









# Proposed Block Plan of extension DC/21/4162/FUL with approved outbuilding DC/22/1162/FUL



## Block Plan of approved extension with constructed outbuilding overlaid



#### Recommendation

**Approve subject to conditions:** 

- 1) Drawings/ Plans Approved
- 2) Use of building ancillary to dwelling
- 3) Landscaping details to be submitted within 3 months
- 4) Implementation of landscaping within first planting season.