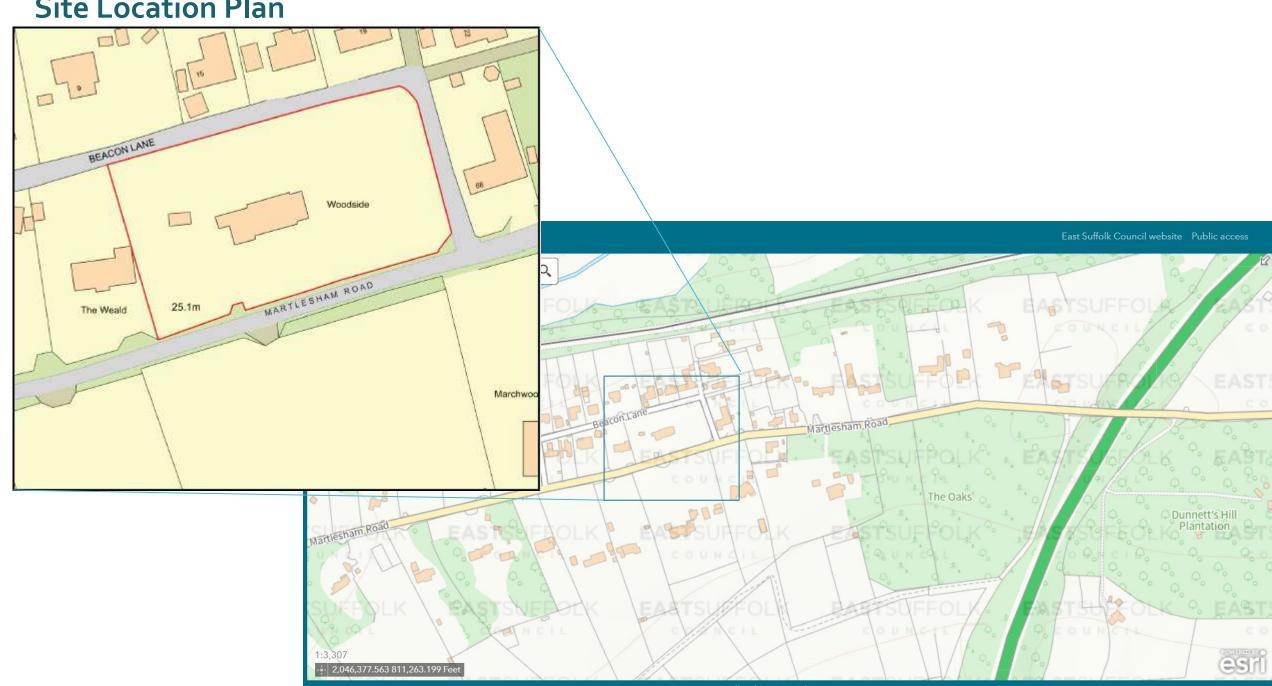

#### Item 7:

## DC/22/1162/FUL

Retrospective Application - Construction of a 4 bay cartlodge with studio above

Woodside, Martlesham Road, Little Bealings, Woodbridge Suffolk, IP13 6LX



#### **Site Location Plan**



### **Aerial Photographs**











#### **Street View**



Looking north towards Woodside



Looking west along Martlesham Road



Looking east along Martlesham Road



## **Site Photos**









### **Site Photos**









#### Wider Streetscene Photos







Location of Outbuilding

### Consented Development DC/17/3824/FUL











### Consented Block Plan DC/17/3824/FUL



#### **Existing Elevations**













( AS BUILT )

## **Existing Block Plans**



## Consented Extensions and Alterations to Dwelling DC/21/4162/FUL









# Proposed Block Plan of extension DC/21/4162/FUL with approved outbuilding DC/22/1162/FUL



## Block Plan of approved extension with constructed outbuilding overlaid



#### Recommendation

**Approve subject to conditions:** 

- 1) Drawings/ Plans