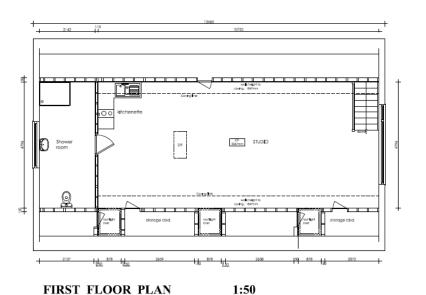

#### Item 7:

## DC/22/1162/FUL

Retrospective Application - Construction of a 4 bay cartlodge with studio above

Woodside, Martlesham Road, Little Bealings, Woodbridge Suffolk, IP13 6LX



#### **Site Location Plan**



### **Aerial Photographs**











#### **Street View**



Looking north towards Woodside



Looking west along Martlesham Road



Looking east along Martlesham Road



## **Site Photos**









### **Site Photos**









#### Wider Streetscene Photos







Location of Outbuilding

### Consented Development DC/17/3824/FUL











### Consented Block Plan DC/17/3824/FUL



#### **Existing Elevations**













( AS BUILT )

## **Existing Block Plans**



## Consented Extensions and Alterations to Dwelling DC/21/4162/FUL









# Proposed Block Plan of extension DC/21/4162/FUL with approved outbuilding DC/22/1162/FUL



## Block Plan of approved extension with constructed outbuilding overlaid



#### Recommendation

**Approve subject to conditions:** 

- 1) Drawings/ Plans Approved
- 2) Use of building ancillary to dwelling
- 3) Landscaping details to be submitted within 3 months
- 4) Implementation of landscaping within first planting season.