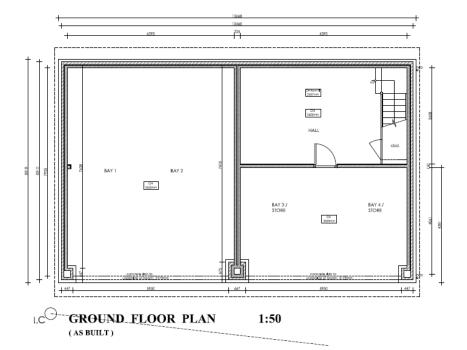

#### Item 7:

## DC/22/1162/FUL

Retrospective Application - Construction of a 4 bay cartlodge with studio above

Woodside, Martlesham Road, Little Bealings, Woodbridge Suffolk, IP13 6LX



#### **Site Location Plan**



### **Aerial Photographs**











#### **Street View**



Looking north towards Woodside



Looking west along Martlesham Road



Looking east along Martlesham Road



## **Site Photos**









### **Site Photos**









#### Wider Streetscene Photos







Location of Outbuilding

### Consented Development DC/17/3824/FUL











### Consented Block Plan DC/17/3824/FUL



#### **Existing Elevations**













( AS BUILT )

## **Existing Block Plans**



## Consented Extensions and Alterations to Dwelling DC/21/4162/FUL









# Proposed Block Plan of extension DC/21/4162/FUL with approved outbuilding DC/22/1162/FUL



## Block Plan of approved extension with constructed outbuilding overlaid



#### Recommendation

**Approve subject to conditions:** 

- 1) Drawings/ Plans Approved
- 2) Use of building ancillary to dwelling
- 3) Landscaping details to be submitted within 3 months
- 4) Implementation of landscaping within first planting season.