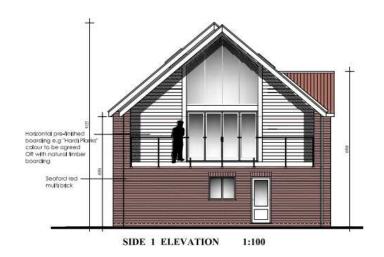

#### Item 7:

## DC/22/1162/FUL

Retrospective Application - Construction of a 4 bay cartlodge with studio above

Woodside, Martlesham Road, Little Bealings, Woodbridge Suffolk, IP13 6LX



#### **Site Location Plan**



### **Aerial Photographs**











#### **Street View**



Looking north towards Woodside



Looking west along Martlesham Road



Looking east along Martlesham Road



## **Site Photos**









### **Site Photos**









#### Wider Streetscene Photos







Location of Outbuilding

### Consented Development DC/17/3824/FUL











### Consented Block Plan DC/17/3824/FUL



#### **Existing Elevations**













( AS BUILT )

## **Existing Block Plans**



## Consented Extensions and Alterations to Dwelling DC/21/4162/FUL









# Proposed Block Plan of extension DC/21/4162/FUL with approved outbuilding DC/22/1162/FUL



## Block Plan of approved extension with constructed outbuilding overlaid



#### Recommendation

**Approve subject to conditions:** 

- 1) Drawings/ Plans Approved
- 2) Use of building ancillary to dwelling
- 3) Landscaping details to be submitted within 3 months
- 4) Implementation of landscaping within first planting season.