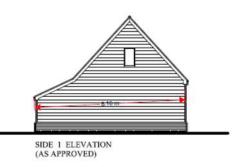

#### Item 7:

## DC/22/1162/FUL

Retrospective Application - Construction of a 4 bay cartlodge with studio above

Woodside, Martlesham Road, Little Bealings, Woodbridge Suffolk, IP13 6LX



#### **Site Location Plan**



### **Aerial Photographs**











#### **Street View**



Looking north towards Woodside



Looking west along Martlesham Road



Looking east along Martlesham Road



## **Site Photos**









### **Site Photos**









#### Wider Streetscene Photos







Location of Outbuilding

### Consented Development DC/17/3824/FUL











### Consented Block Plan DC/17/3824/FUL



#### **Existing Elevations**













( AS BUILT )

## **Existing Block Plans**



## Consented Extensions and Alterations to Dwelling DC/21/4162/FUL









# Proposed Block Plan of extension DC/21/4162/FUL with approved outbuilding DC/22/1162/FUL



## Block Plan of approved extension with constructed outbuilding overlaid



#### Recommendation

**Approve subject to conditions:** 

- 1) Drawings/ Plans Approved
- 2) Use of building ancillary to dwelling
- 3) Landscaping details to be submitted within 3 months
- 4) Implementation of landscaping within first planting season.