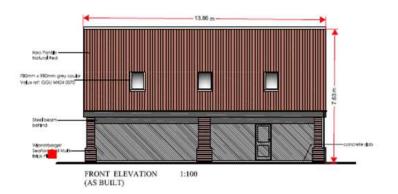

#### Item 7:

## DC/22/1162/FUL

Retrospective Application - Construction of a 4 bay cartlodge with studio above

Woodside, Martlesham Road, Little Bealings, Woodbridge Suffolk, IP13 6LX



#### **Site Location Plan**



### **Aerial Photographs**











#### **Street View**



Looking north towards Woodside



Looking west along Martlesham Road



Looking east along Martlesham Road



## **Site Photos**









### **Site Photos**









#### Wider Streetscene Photos







Location of Outbuilding

### Consented Development DC/17/3824/FUL











### Consented Block Plan DC/17/3824/FUL



#### **Existing Elevations**













( AS BUILT )

## **Existing Block Plans**



## Consented Extensions and Alterations to Dwelling DC/21/4162/FUL









# Proposed Block Plan of extension DC/21/4162/FUL with approved outbuilding DC/22/1162/FUL



## Block Plan of approved extension with constructed outbuilding overlaid



#### Recommendation

**Approve subject to conditions:** 

- 1) Drawings/ Plans Approved
- 2) Use of building ancillary to dwelling
- 3) Landscaping details to be submitted within 3 months
- 4) Implementation of landscaping within first planting season.