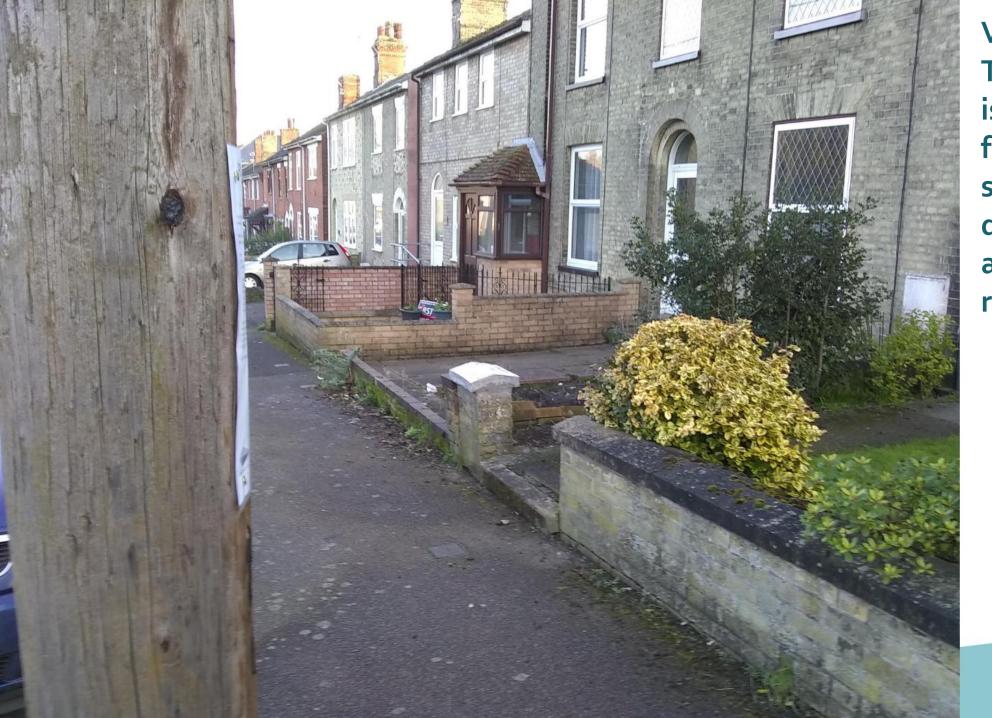

## **Block Plan**

Front elevation
Fair Close showing
arched entrance
door

Adjacent porch in front of infill of more recent date, but with some reference to context details with regard to brick choice and window proportions.

View along street.
The adjacent porch is not a common feature in the street scene but a departure attached to a more recent building.

Rear view from lane showing existing flat roofed extension of two-storeys to number 30