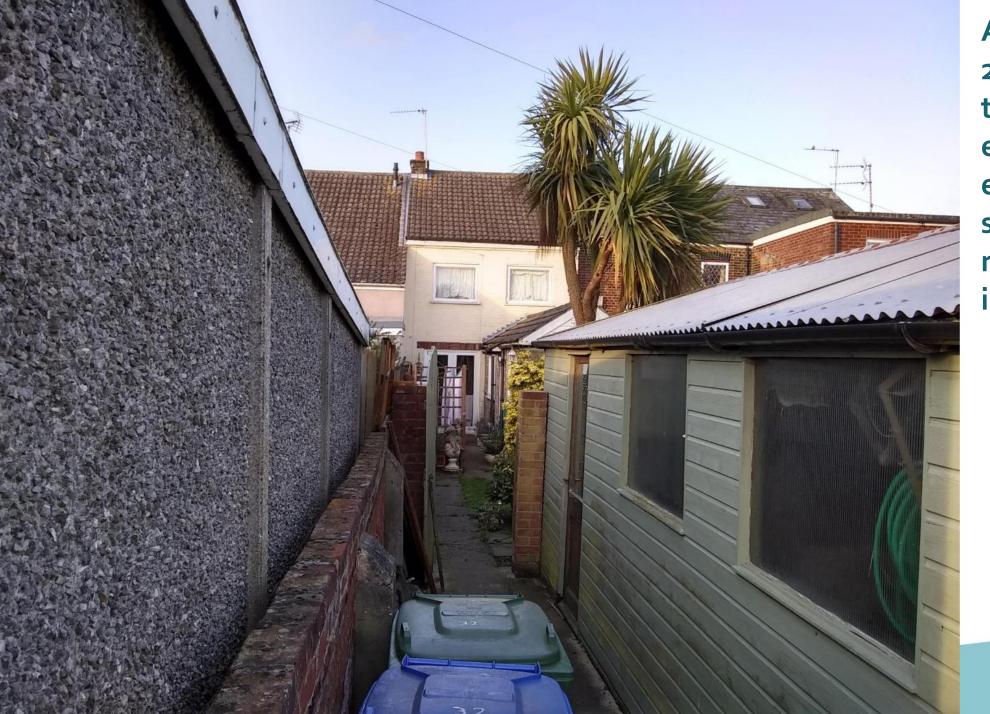

Adjacent number 28 to the rear with the two storey existing flat roofed extension offering some context in regard to likely impact.