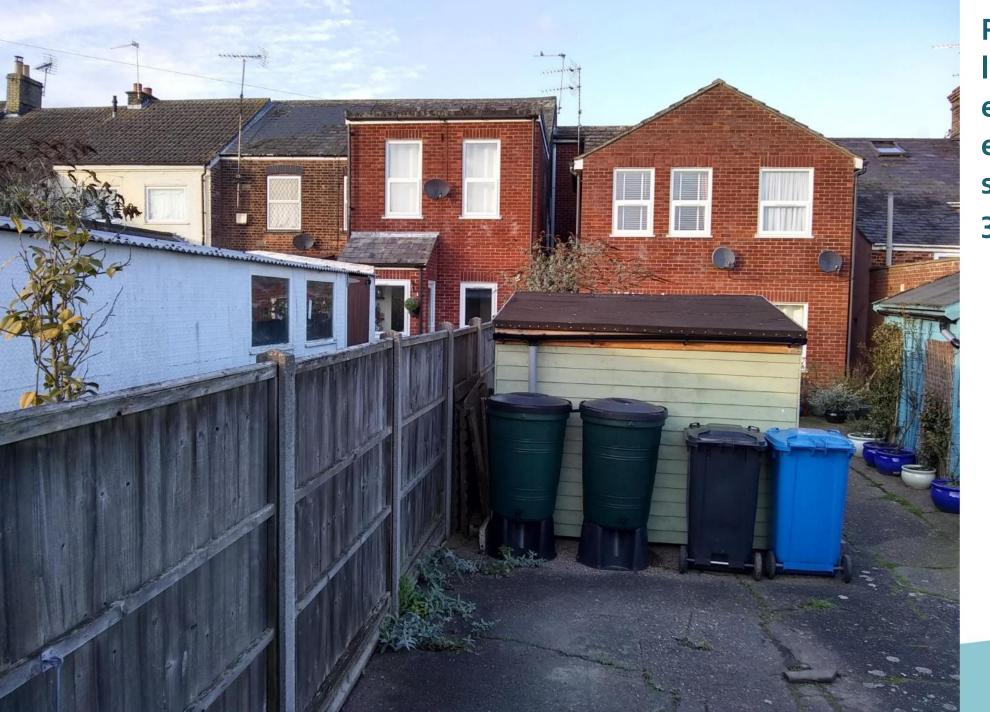

View along street.
The adjacent porch is not a common feature in the street scene but a departure attached to a more recent building.

Rear view from lane showing existing flat roofed extension of two-storeys to number 30

Adjacent number 28 to the rear with the two storey existing flat roofed extension offering some context in regard to likely impact.