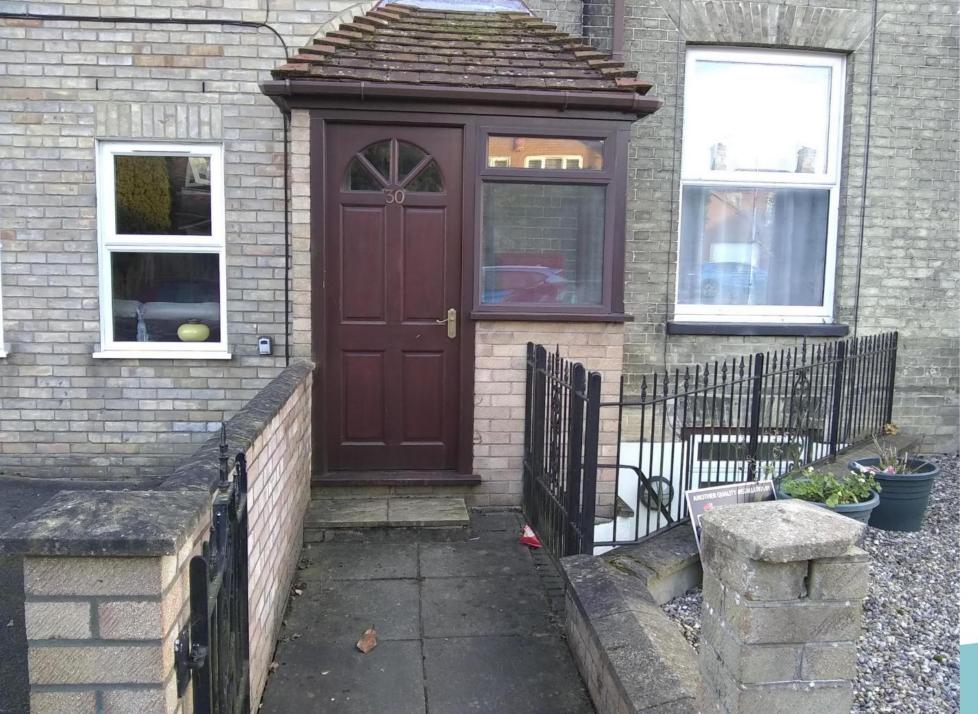

View along street.
The adjacent porch is not a common feature in the street scene but a departure attached to a more recent building.

Rear view from lane showing existing flat roofed extension of two-storeys to number 30