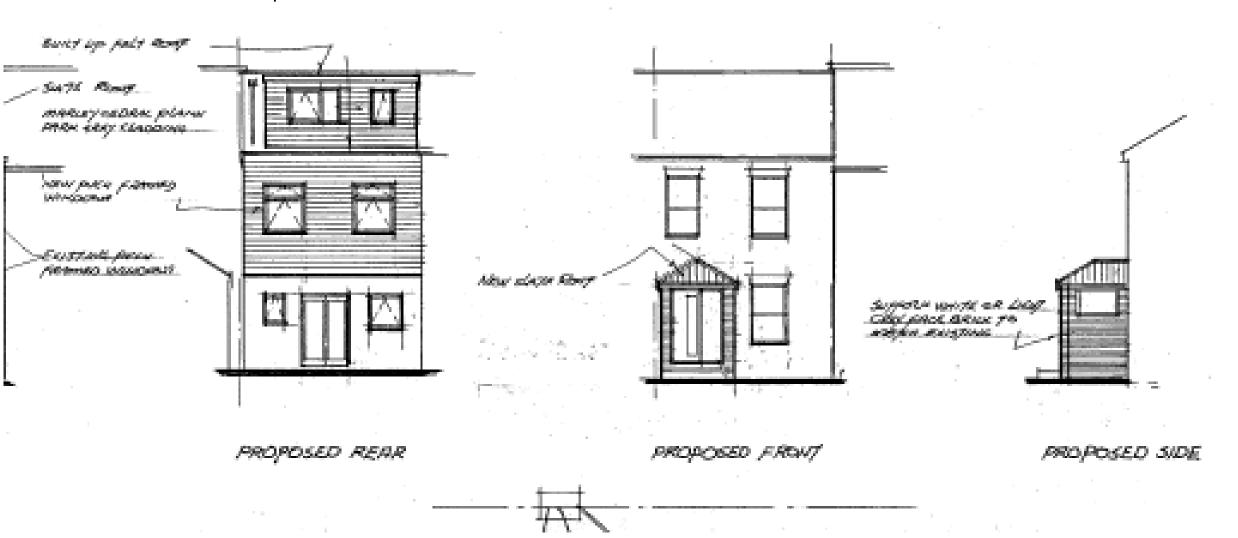

NORTH - Item: 1

DC/20/0417/FUL

Construction of a rear two storey extension and front porch 30A Fair Close, Beccles, Suffolk, NR34 9QR



# **Location Plan**



## **Block Plan**





Front elevation
Fair Close showing
arched entrance
door



Adjacent porch in front of infill of more recent date, but with some reference to context details with regard to brick choice and window proportions.



View along street.
The adjacent porch is not a common feature in the street scene but a departure attached to a more recent building.



Rear view from lane showing existing flat roofed extension of two-storeys to number 30



Adjacent number 28 to the rear with the two storey existing flat roofed extension offering some context in regard to likely impact.

### Proposed elevations



# PROPOSED FIRST FLOOR PROPOSED GROWND FLOOR

## Proposed floor plans

# Recommendation

**Delegate to the Head of Planning and Coastal Management**