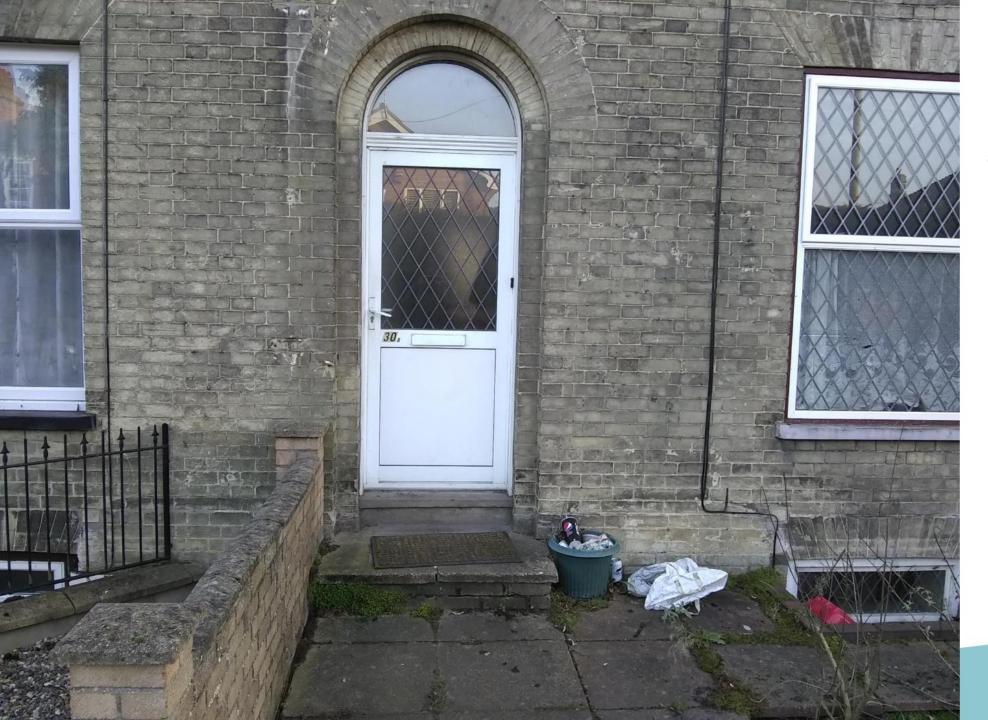

## **Block Plan**

Front elevation
Fair Close showing
arched entrance
door

Adjacent porch in front of infill of more recent date, but with some reference to context details with regard to brick choice and window proportions.