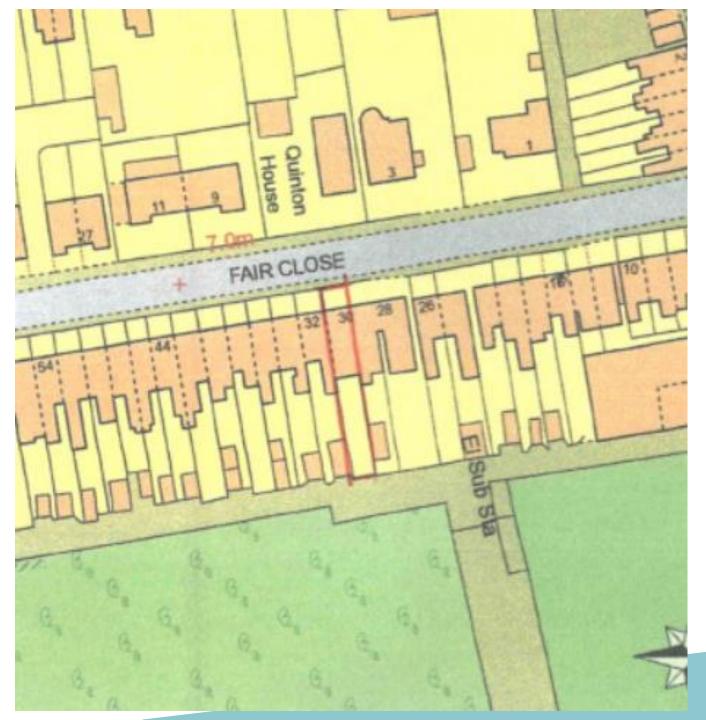

NORTH - Item: 1

DC/20/0417/FUL

Construction of a rear two storey extension and front porch 30A Fair Close, Beccles, Suffolk, NR34 9QR



# **Location Plan**



## **Block Plan**





Front elevation
Fair Close showing
arched entrance
door



Adjacent porch in front of infill of more recent date, but with some reference to context details with regard to brick choice and window proportions.



View along street.
The adjacent porch is not a common feature in the street scene but a departure attached to a more recent building.



Rear view from lane showing existing flat roofed extension of two-storeys to number 30



Adjacent number 28 to the rear with the two storey existing flat roofed extension offering some context in regard to likely impact.

### Proposed elevations



# PROPOSED FIRST FLOOR PROPOSED GROWND FLOOR

## Proposed floor plans

# Recommendation

**Delegate to the Head of Planning and Coastal Management**