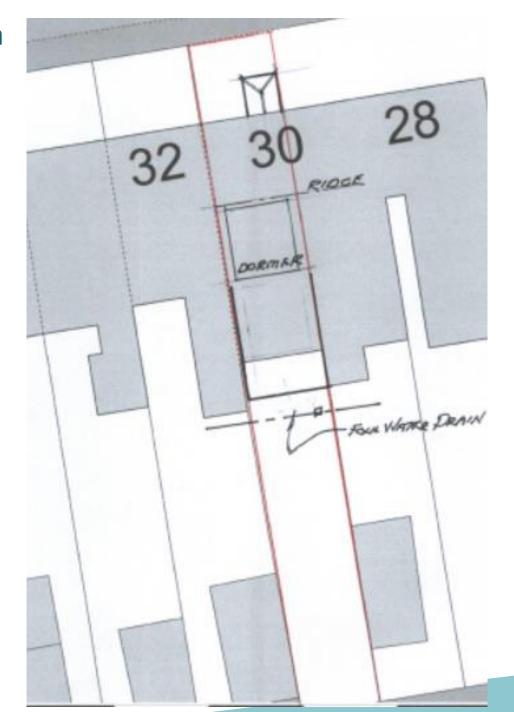

## **Block Plan**

Front elevation
Fair Close showing
arched entrance
door

Adjacent porch in front of infill of more recent date, but with some reference to context details with regard to brick choice and window proportions.