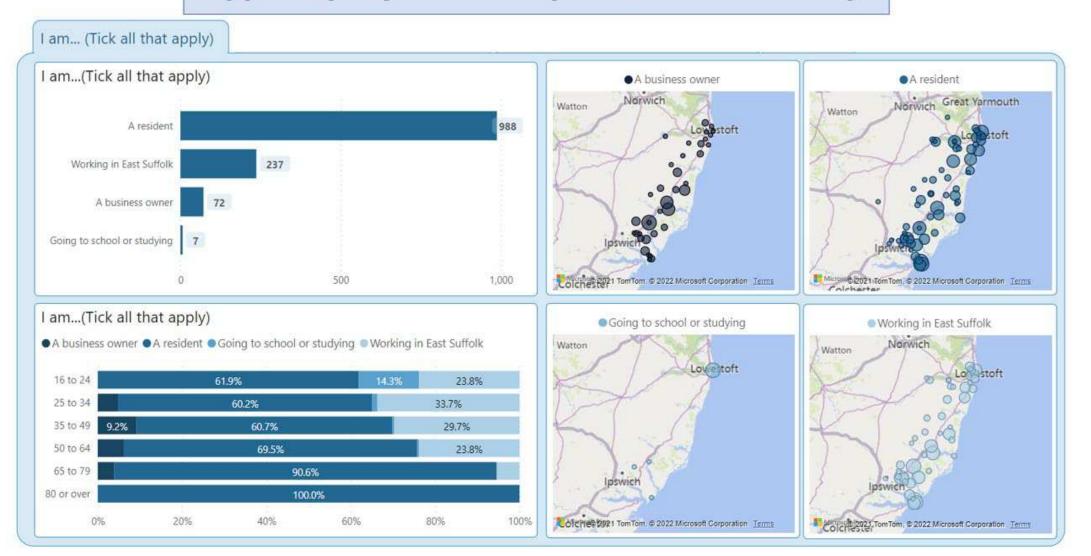

# **Residents Survey Results - Autumn 2021**



#### **RESIDENTS SURVEY RESULTS – AUTUMN 2021**

# Type of people who responded to the survey



### How residents think East Suffolk should operate



\*Responses to 'Other ideas(please specify)' are detailed on the next page

#### **RESIDENTS SURVEY RESULTS – AUTUMN 2021**

## How residents think East Suffolk should operate

Other ideas for budget gap



### How residents think East Suffolk should operate





# How residents think East Suffolk should operate

| From the following broad themes which shou<br>your answers - 1 being the most i                          |                                   |                              |                       |                                    | ease rank      |
|----------------------------------------------------------------------------------------------------------|-----------------------------------|------------------------------