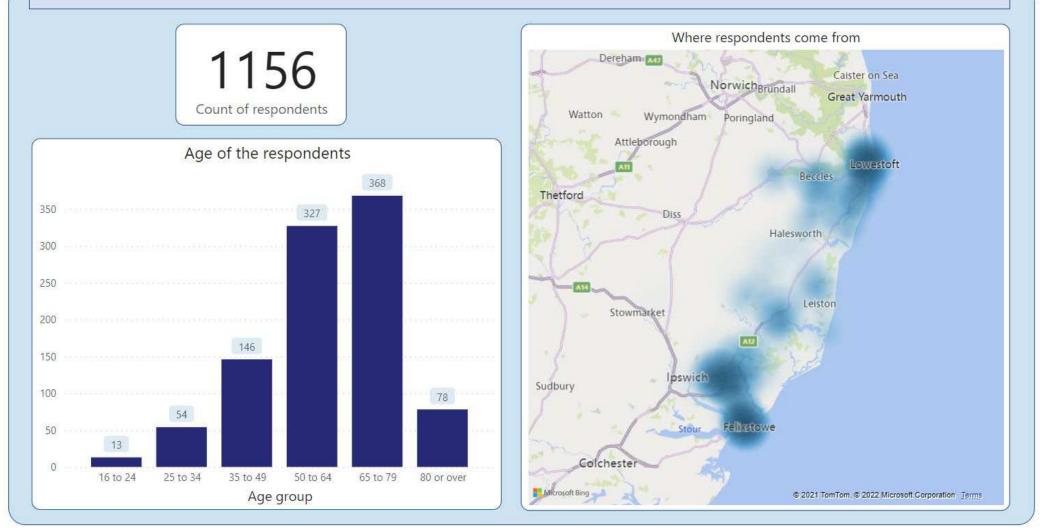

# **Residents Survey Results - Autumn 2021**



#### **RESIDENTS SURVEY RESULTS – AUTUMN 2021**

# Type of people who responded to the survey



### How residents think East Suffolk should operate



\*Responses to 'Other ideas(please specify)' are detailed on the next page

#### **RESIDENTS SURVEY RESULTS – AUTUMN 2021**

## How residents think East Suffolk should operate

Other ideas for budget gap



### How residents think East Suffolk should operate





# How residents think East Suffolk should operate

| From the following broad themes which shou<br>your answers - 1 being the most i                          |                                   |                              |                       |                                    | ease rank      |
|----------------------------------------------------------------------------