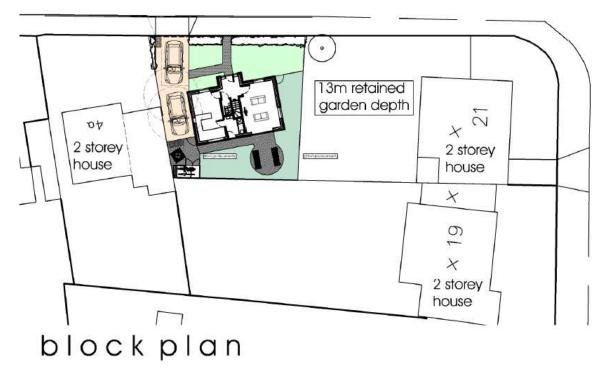

# DC/20/1893/OUT

Outline application for one dwelling on land to the rear of 21 Fleetwood fronting Dellwood Avenue

21 Fleetwood Avenue Felixstowe

# **Site Location Plan** Town Ground dellwoodavenue

Plot width: 15.5m

Plot depth: 15.7m

Indicative Streetscene