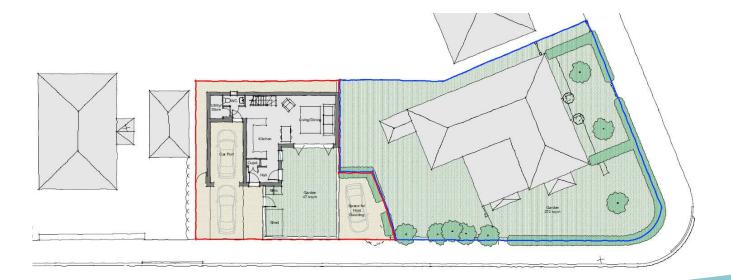

# **Site Location Plan** Town Ground dellwoodavenue

Plot width: 15.5m

Plot depth: 15.7m

Indicative Streetscene

Plot width: 13.5m

Plot depth: 17m