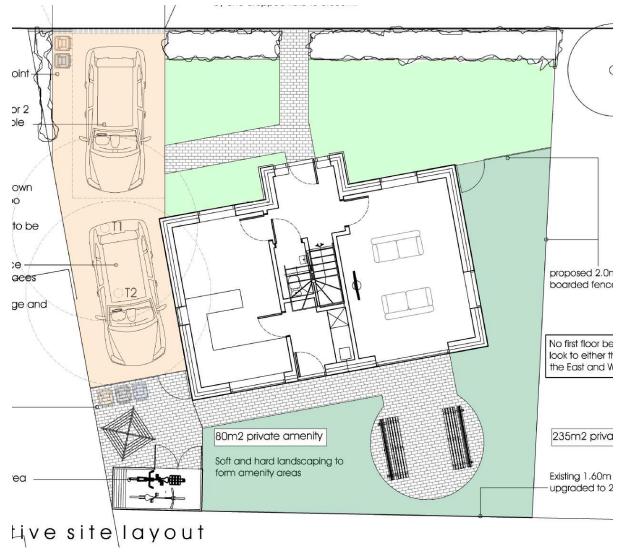

# DC/20/1893/OUT

Outline application for one dwelling on land to the rear of 21 Fleetwood fronting Dellwood Avenue

21 Fleetwood Avenue Felixstowe

# **Site Location Plan** Town Ground dellwoodavenue

Plot width: 15.5m

Plot depth: 15.7m

Indicative Streetscene