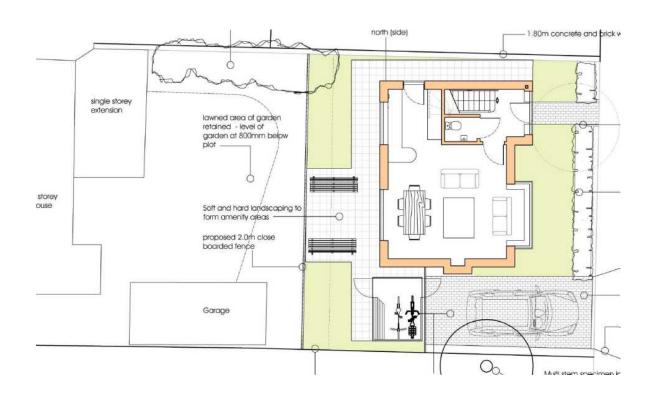

# **Site Location Plan** Town Ground dellwoodavenue

Plot width: 15.5m

Plot depth: 15.7m

Indicative Streetscene