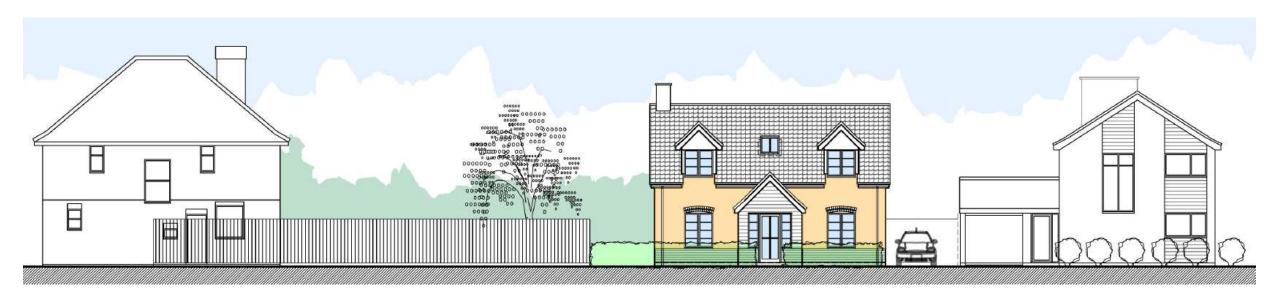

# **Site Location Plan** Town Ground dellwoodavenue

Plot width: 15.5m

Plot depth: 15.7m

Indicative Streetscene

### **Main Consideration**

 Whether development of the site would result in an acceptable design and layout, in keeping with the character and appearance of the streetscene and/or harm neighbours' amenity.