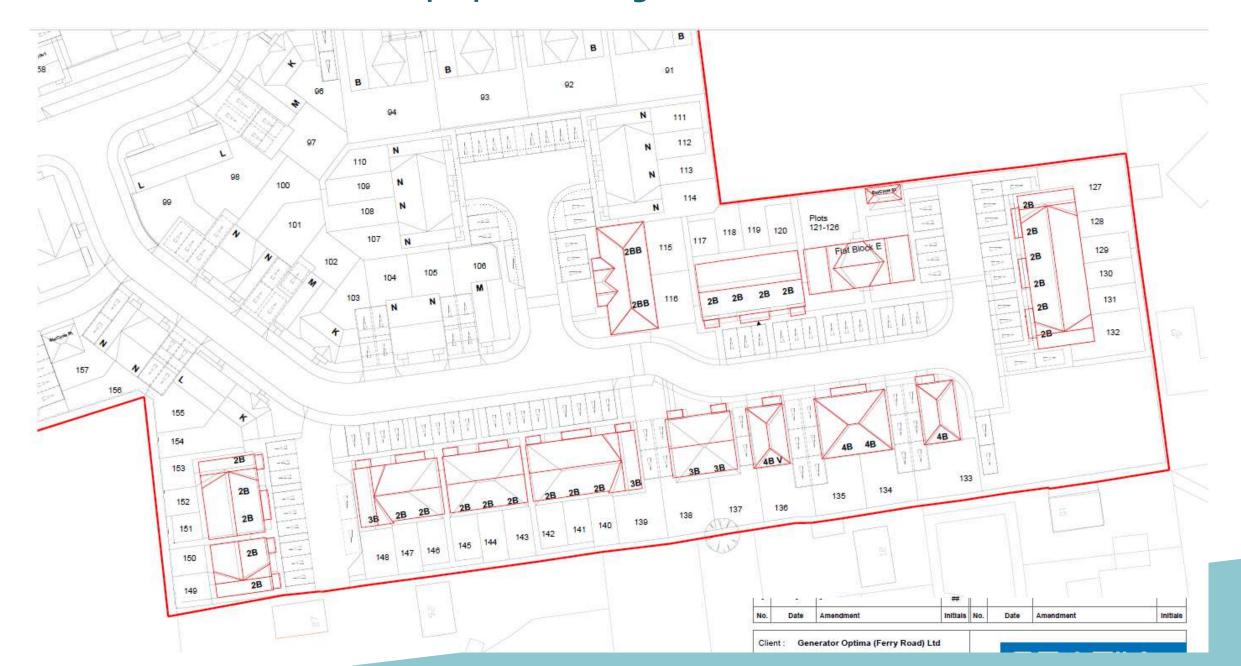

## South-east Corner of site for proposed Changes

Houses built not in accordance with plans

**Photo** 

Flat block E - west windows facing into side of plot 120

## Size Changes of plots 127-132 (Red – Original, Black Proposed)

#### Size Changes of plots 133-138 (Red – Original, Black Proposed)

# Size Changes of plots 139-153 (Red – Original, Black Proposed)