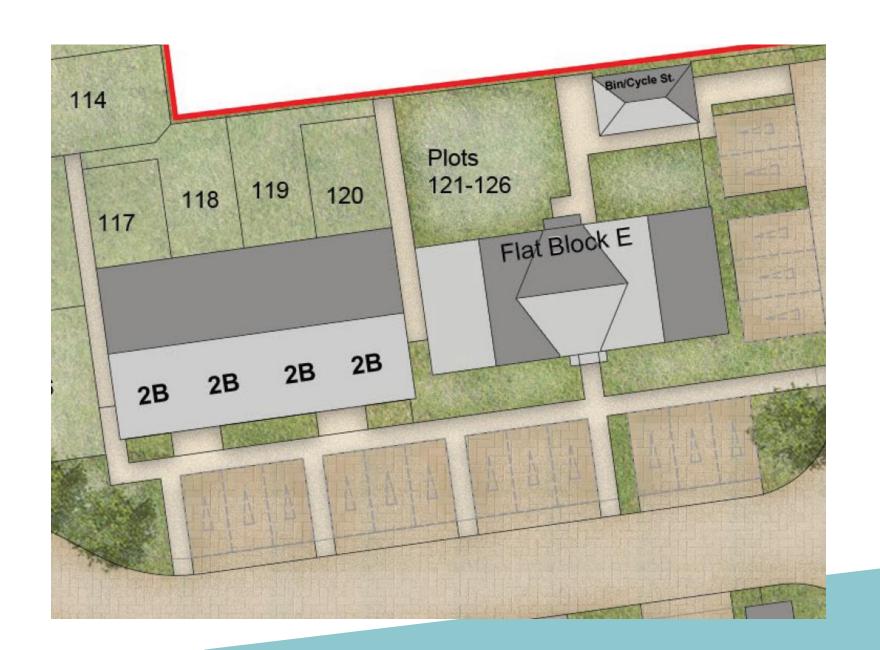

## South-east Corner of site for proposed Changes

Houses built not in accordance with plans

**Photo** 

Flat block E - west windows facing into side of plot 120