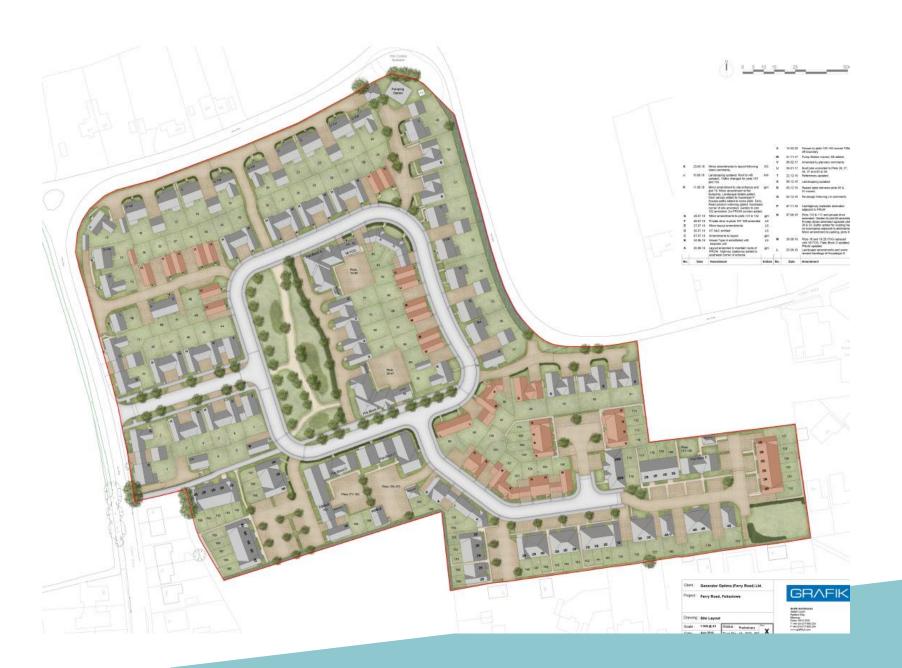

# DC/19/3623/VOC

Variation of Condition 1 on Application DC/16/3776/ARM (Submission of reserved matters pursuant to outline planning permission DC/13/3069/OUT for the creation of 197 no. one, two, three and four bedroom houses and apartments, plus associated roads, paths, driveways, car parking, landscaping and public open space.)

Land West Of Ferry Road Residential Centre, Ferry Road, Felixstowe