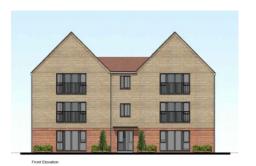

#### **SOUTH Item 8**

# DC/19/3623/VOC

Variation of Condition 1 on Application DC/16/3776/ARM (Submission of reserved matters pursuant to outline planning permission DC/13/3069/OUT for the creation of 197 no. one, two, three and four bedroom houses and apartments, plus associated roads, paths, driveways, car parking, landscaping and public open space.)

Land West Of Ferry Road Residential Centre, Ferry Road, Felixstowe



#### **Site Location Plan**



## **Site Location Plan**



## South-east Corner of site for proposed Changes



Houses built not in accordance with plans

**Photo** 



Flat block E - west windows facing into side of plot 120



# **Currently Approved West Elevation**



Side Elevation

#### Front elevation



# **Proposed West Elevation**



Side Elevation



Floor plans

## Originally Approved Boundary treatment Plan - showing fence up to boundary



## Boundary treatment Plan - showing fence away from boundary (700mm gap)



## Originally Approved Boundary treatment Plan - showing fence along boundary



#### Boundary treatment Plan - showing fence away from boundary (700mm gap)



## **Roof Layout Changes**



Current Approved Street Scene



Proposed Street Scene

## Size Changes of plots 127-132 (Red – Original, Black Proposed)



#### Size Changes of plots 133-138 (Red – Original, Black Proposed)



# Size Changes of plots 139-153 (Red – Original, Black Proposed)



#### **Material Planning Considerations and Key Issues**

The changes from the previously consented and extant scheme (DC/