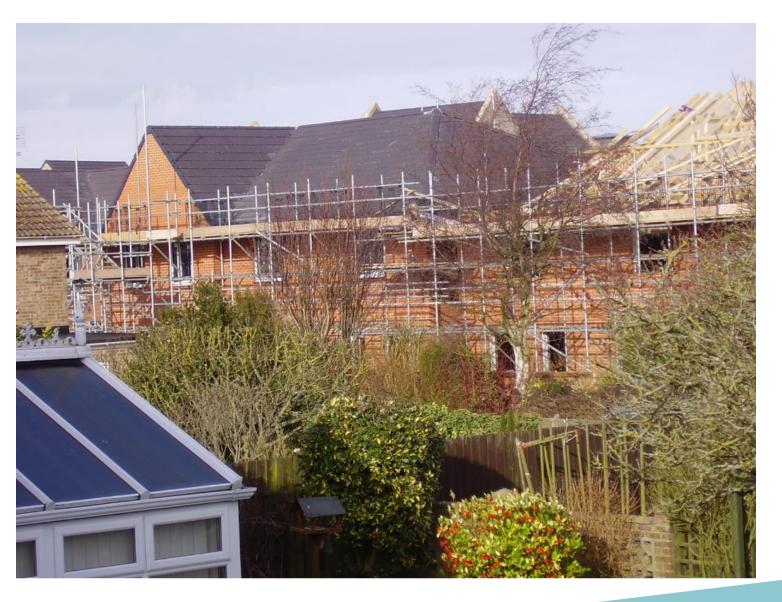

## South-east Corner of site for proposed Changes

Houses built not in accordance with plans

**Photo** 

Flat block E - west windows facing into side of plot 120