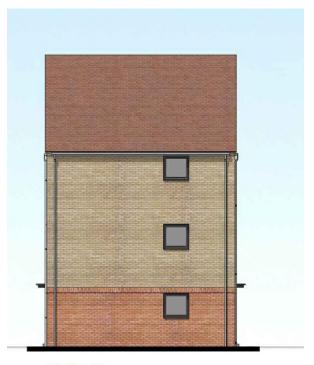

#### **SOUTH Item 8**

# DC/19/3623/VOC

Variation of Condition 1 on Application DC/16/3776/ARM (Submission of reserved matters pursuant to outline planning permission DC/13/3069/OUT for the creation of 197 no. one, two, three and four bedroom houses and apartments, plus associated roads, paths, driveways, car parking, landscaping and public open space.)

Land West Of Ferry Road Residential Centre, Ferry Road, Felixstowe



#### **Site Location Plan**



## **Site Location Plan**



## South-east Corner of site for proposed Changes



Houses built not in accordance with plans

**Photo** 



Flat block E - west windows facing into side of plot 120



# **Currently Approved West Elevation**



Side Elevation

#### Front elevation



# **Proposed West Elevation**



Side Elevation



Floor plans

## Originally Approved Boundary treatment Plan - showing fence up to boundary



## Boundary treatment Plan - showing fence away from boundary (700mm gap)



## Originally Approved Boundary treatment Plan - showing fence along boundary



#### Boundary treatment Plan - showing fence away from boundary (700mm gap)



## **Roof Layout Changes**



Current Approved Street Scene



Proposed Street Scene

## Size Changes of plots 127-132 (Red – Original, Black Proposed)



#### Size Changes of plots 133-138 (Red – Original, Black Proposed)



# Size Changes of plots 139-153 (Red – Original, Black Proposed)



#### **Material Planning Considerations and Key Issues**

The changes from the pre