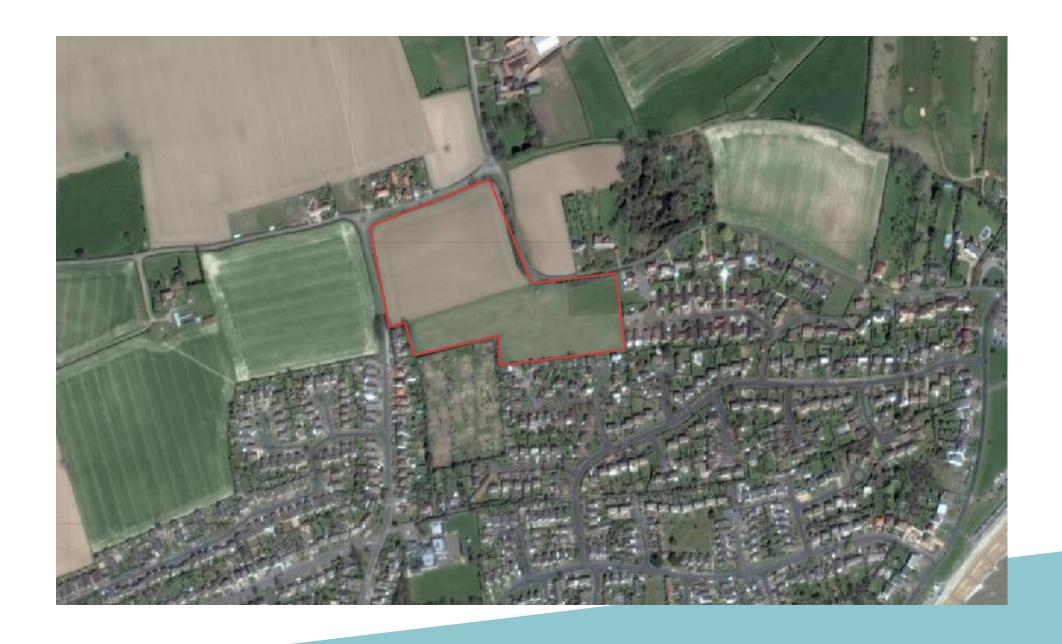

Land West Of Ferry Road Residential Centre, Ferry Road, Felixstowe

#### **Site Location Plan**

## **Site Location Plan**