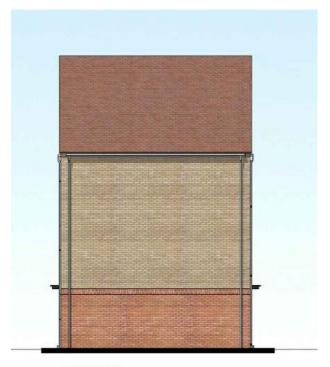

#### **SOUTH Item 8**

# DC/19/3623/VOC

Variation of Condition 1 on Application DC/16/3776/ARM (Submission of reserved matters pursuant to outline planning permission DC/13/3069/OUT for the creation of 197 no. one, two, three and four bedroom houses and apartments, plus associated roads, paths, driveways, car parking, landscaping and public open space.)

Land West Of Ferry Road Residential Centre, Ferry Road, Felixstowe



#### **Site Location Plan**



## **Site Location Plan**



## South-east Corner of site for proposed Changes



Houses built not in accordance with plans

**Photo** 



Flat block E - west windows facing into side of plot 120



# **Currently Approved West Elevation**



Side Elevation

#### Front elevation



# **Proposed West Elevation**



Side Elevation



Floor plans

## Originally Approved Boundary treatment Plan - showing fence up to boundary



## Boundary treatment Plan - showing fence away from boundary (700mm gap)



## Originally Approved Boundary treatment Plan - showing fence along boundary



#### Boundary treatment Plan - showing fence away from boundary (700mm gap)



## **Roof Layout Changes**



Current Approved Street Scene



Proposed Street Scene

## Size Changes of plots 127-132 (Red – Original, Black Proposed)



#### Size Changes of plots 133-138 (Red – Original, Black Proposed)



# Size Changes of plots 139-153 (Red – Original, Black Proposed)



#### **Material Planning Considerations and Key Issues**

The changes from the previously consented and extant scheme (DC/16/3776/ARM)
and how they impact