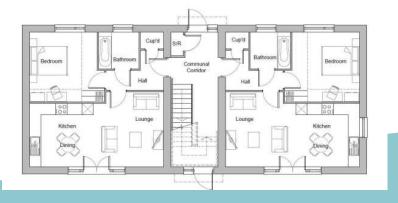

#### **SOUTH Item 8**

# DC/19/3623/VOC

Variation of Condition 1 on Application DC/16/3776/ARM (Submission of reserved matters pursuant to outline planning permission DC/13/3069/OUT for the creation of 197 no. one, two, three and four bedroom houses and apartments, plus associated roads, paths, driveways, car parking, landscaping and public open space.)

Land West Of Ferry Road Residential Centre, Ferry Road, Felixstowe



#### **Site Location Plan**



## **Site Location Plan**



## South-east Corner of site for proposed Changes



Houses built not in accordance with plans

**Photo** 



Flat block E - west windows facing into side of plot 120



# **Currently Approved West Elevation**



Side Elevation

#### Front elevation



# **Proposed West Elevation**



Side Elevation



Floor plans

## Originally Approved Boundary treatment Plan - showing fence up to boundary



## Boundary treatment Plan - showing fence away from boundary (700mm gap)



## Originally Approved Boundary treatment Plan - showing fence along boundary



#### Boundary treatment Plan - showing fence away from boundary (700mm gap)



## **Roof Layout Changes**



Current Approved Street Scene



Proposed Street Scene

## Size Changes of plots 127-132 (Red – Original, Black Proposed)



#### Size Changes of plots 133-138 (Red – Original, Black Proposed)



# Size Changes of plots 139-153 (Red – Original, Black Proposed)



#### **Material Planning Considerations and Key Issues**

The changes from the previously consented and extant scheme (DC/16/3776/ARM)
and how they impact Design and residen