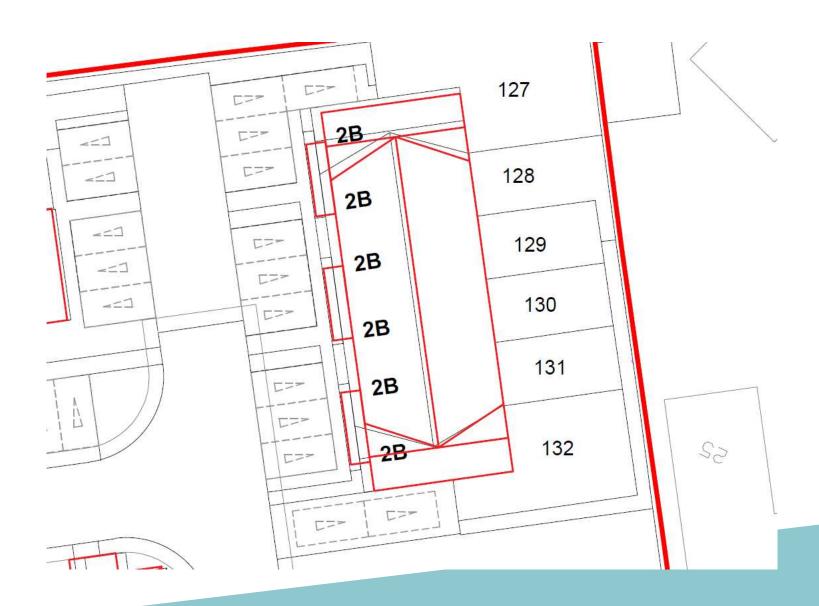

n Plan**



## South-east Corner of site for proposed Changes



Houses built not in accordance with plans

**Photo** 



Flat block E - west windows facing into side of plot 120



# **Currently Approved West Elevation**



Side Elevation

#### Front elevation



# **Proposed West Elevation**



Side Elevation



Floor plans

## Originally Approved Boundary treatment Plan - showing fence up to boundary



## Boundary treatment Plan - showing fence away from boundary (700mm gap)



## Originally Approved Boundary treatment Plan - showing fence along boundary



#### Boundary treatment Plan - showing fence away from boundary (700mm gap)



## **Roof Layout Changes**



Current Approved Street Scene



Proposed Street Scene

## Size Changes of plots 127-132 (Red – Original, Black Proposed)



#### Size Changes of plots 133-138 (Red – Original, Black Proposed)



# Size Changes of plots 139-153 (Red – Original, Black Proposed)



#### **Material Planning Considerations and Key Issues**

The changes from the previously consented and extant scheme (DC/16/3776/ARM)
and how they impact Design and residential amenity

# Recommendation

**APPROVE** subject to conditions as set out in the report