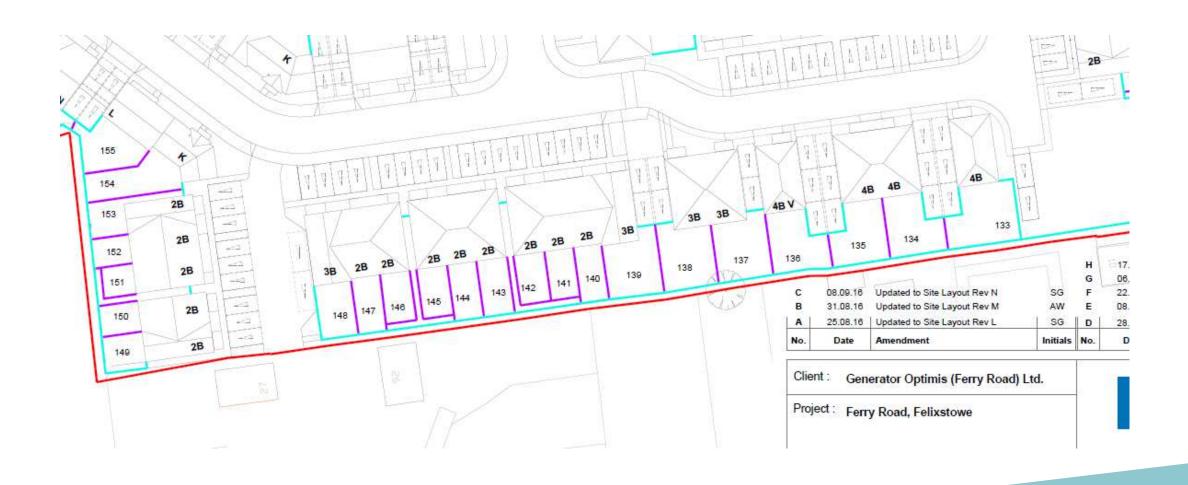

landscaping and public open space.)

Land West Of Ferry Road Residential Centre, Ferry Road, Felixstowe



#### **Site Location Plan**



## **Site Location Plan**



## South-east Corner of site for proposed Changes



Houses built not in accordance with plans

**Photo** 



Flat block E - west windows facing into side of plot 120



# **Currently Approved West Elevation**



Side Elevation

#### Front elevation



# **Proposed West Elevation**



Side Elevation



Floor plans

## Originally Approved Boundary treatment Plan - showing fence up to boundary



## Boundary treatment Plan - showing fence away from boundary (700mm gap)



## Originally Approved Boundary treatment Plan - showing fence along boundary



#### Boundary treatment Plan - showing fence away from boundary (700mm gap)



## **Roof Layout Changes**



Current Approved Street Scene



Proposed Street Scene

## Size Changes of plots 127-132 (Red – Original, Black Proposed)



#### Size Changes of plots 133-138 (Red – Original, Black Proposed)



# Size Changes of plots 139-153 (Red – Original, Black Proposed)



#### **Material Planning Considerations and Key Issues**

The changes from the previously consented and extant scheme (DC/16/3776/ARM)
and how they impact Design and residential amenity

# Recommendation

**APPROVE** subject to conditions as set out in the report