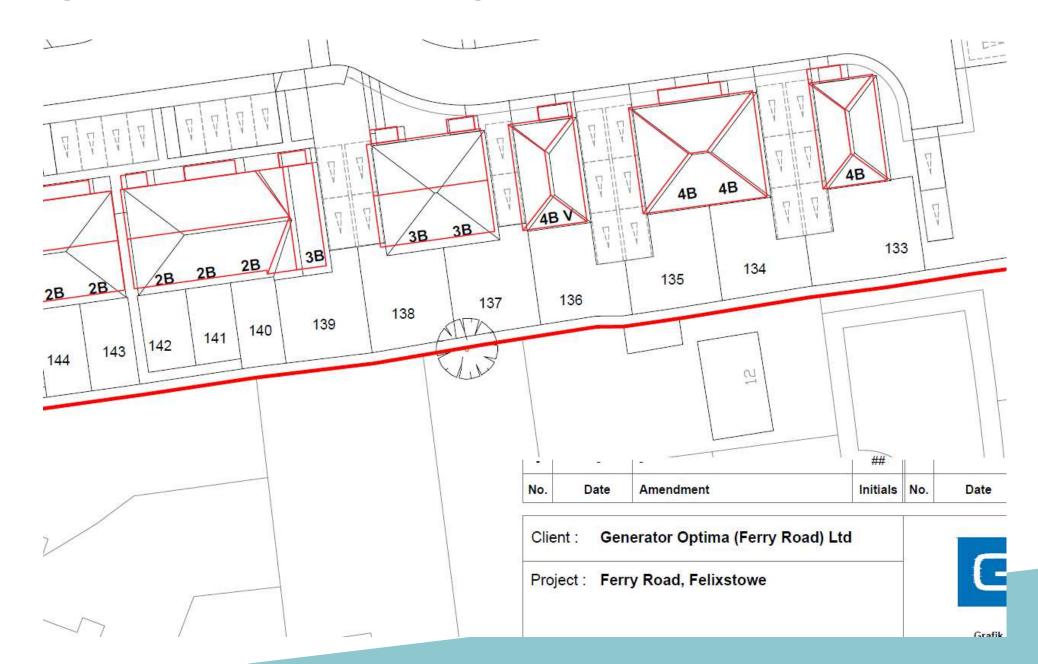

built not in accordance with plans

**Photo** 



Flat block E - west windows facing into side of plot 120



# **Currently Approved West Elevation**



Side Elevation

#### Front elevation



# **Proposed West Elevation**



Side Elevation



Floor plans

## Originally Approved Boundary treatment Plan - showing fence up to boundary



## Boundary treatment Plan - showing fence away from boundary (700mm gap)



## Originally Approved Boundary treatment Plan - showing fence along boundary



#### Boundary treatment Plan - showing fence away from boundary (700mm gap)



## **Roof Layout Changes**



Current Approved Street Scene



Proposed Street Scene

## Size Changes of plots 127-132 (Red – Original, Black Proposed)



#### Size Changes of plots 133-138 (Red – Original, Black Proposed)



# Size Changes of plots 139-153 (Red – Original, Black Proposed)



#### **Material Planning Considerations and Key Issues**

The changes from the previously consented and extant scheme (DC/16/3776/ARM)
and how they impact Design and residential amenity

# Recommendation

**APPROVE** subject to conditions as set out in the report