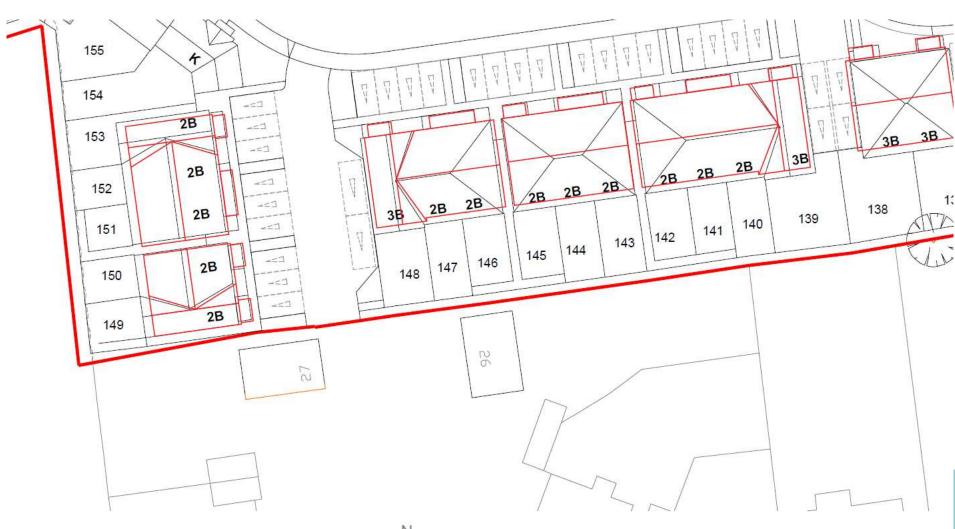

st windows facing into side of plot 120



# **Currently Approved West Elevation**



Side Elevation

#### Front elevation



# **Proposed West Elevation**



Side Elevation



Floor plans

## Originally Approved Boundary treatment Plan - showing fence up to boundary



## Boundary treatment Plan - showing fence away from boundary (700mm gap)



## Originally Approved Boundary treatment Plan - showing fence along boundary



#### Boundary treatment Plan - showing fence away from boundary (700mm gap)



## **Roof Layout Changes**



Current Approved Street Scene



Proposed Street Scene

## Size Changes of plots 127-132 (Red – Original, Black Proposed)



#### Size Changes of plots 133-138 (Red – Original, Black Proposed)



# Size Changes of plots 139-153 (Red – Original, Black Proposed)



#### **Material Planning Considerations and Key Issues**

The changes from the previously consented and extant scheme (DC/16/3776/ARM)
and how they impact Design and residential amenity

# Recommendation

**APPROVE** subject to conditions as set out in the report