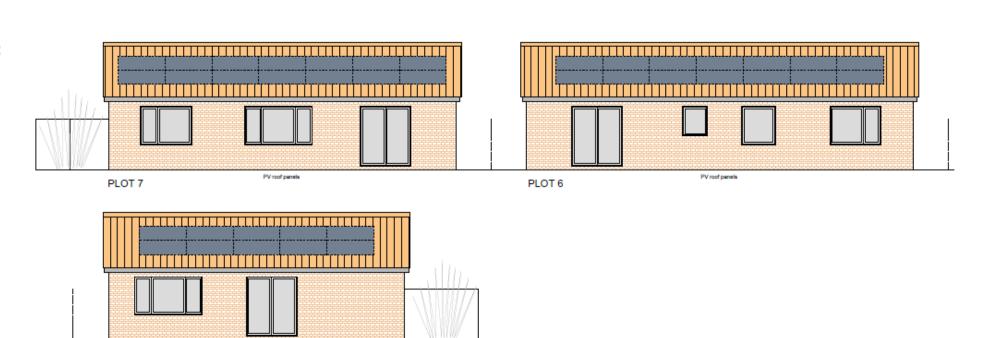

#### STREET ELEVATION PLOTS 5, 6 & 7

Red multi facing brickwork, vertical composite cladding, red clay pantiles, PPC aluminium composite windows and doors, timber porches

Floor plans plots 5 - 7

### Side elevations