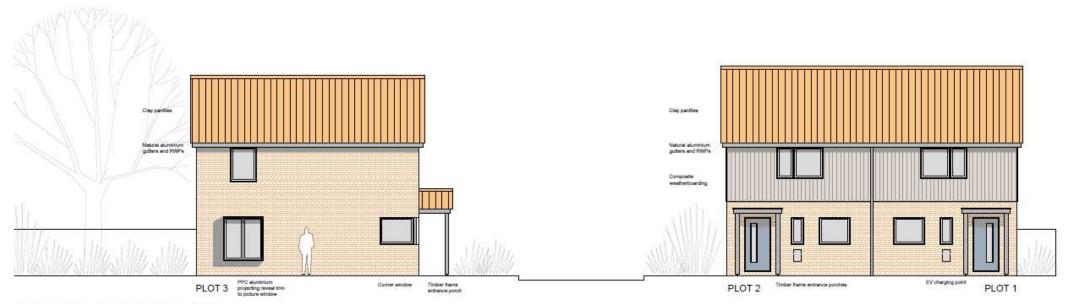

## Street Elevations plots 1 - 4

#### STREET ELEVATION PLOTS 1, 2 & 3

Red multi facing brickwork, vertical composite boarding, red clay pantiles, PPC aluminium windows and doors, timber porches

#### STREET ELEVATION PLOTS 3 & 4

Red multi facing brickwork, red pantiles, vertical composite boarding, PPC aluminium composite windows & doors, timber porches