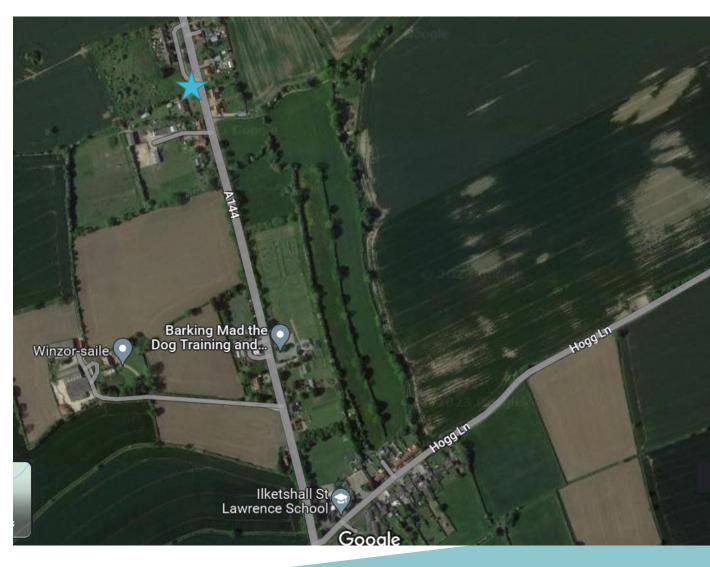

Item 9

DC/22/3413/RG3

Residential development comprising 7 dwellings

Land West Of Halesworth Road Ilketshall St Lawrence



# Site Location Plan/Aerial view

















## **Proposed Block Plan**



## Street Elevations plots 1 - 4



#### STREET ELEVATION PLOTS 1, 2 & 3

Red multi facing brickwork, vertical composite boarding, red clay pantiles, PPC aluminium windows and doors, timber porches



#### STREET ELEVATION PLOTS 3 & 4

Red multi facing brickwork, red pantiles, vertical composite boarding, PPC aluminium composite windows & doors, timber porches

### Floor plans plots 1-4



### Street elevations Plots 5 - 7



6 I HEET ELEVATION PLOTS 5, 5 & 7. Head multi facing inclinaria, vertical composite cledibing, red day perfiles, PPC aluminum composite windows and doors, timber porches.



#### STREET ELEVATION PLOTS 5, 6 & 7

Red multi facing brickwork, vertical composite cladding, red clay pantiles, PPC aluminium composite windows and do