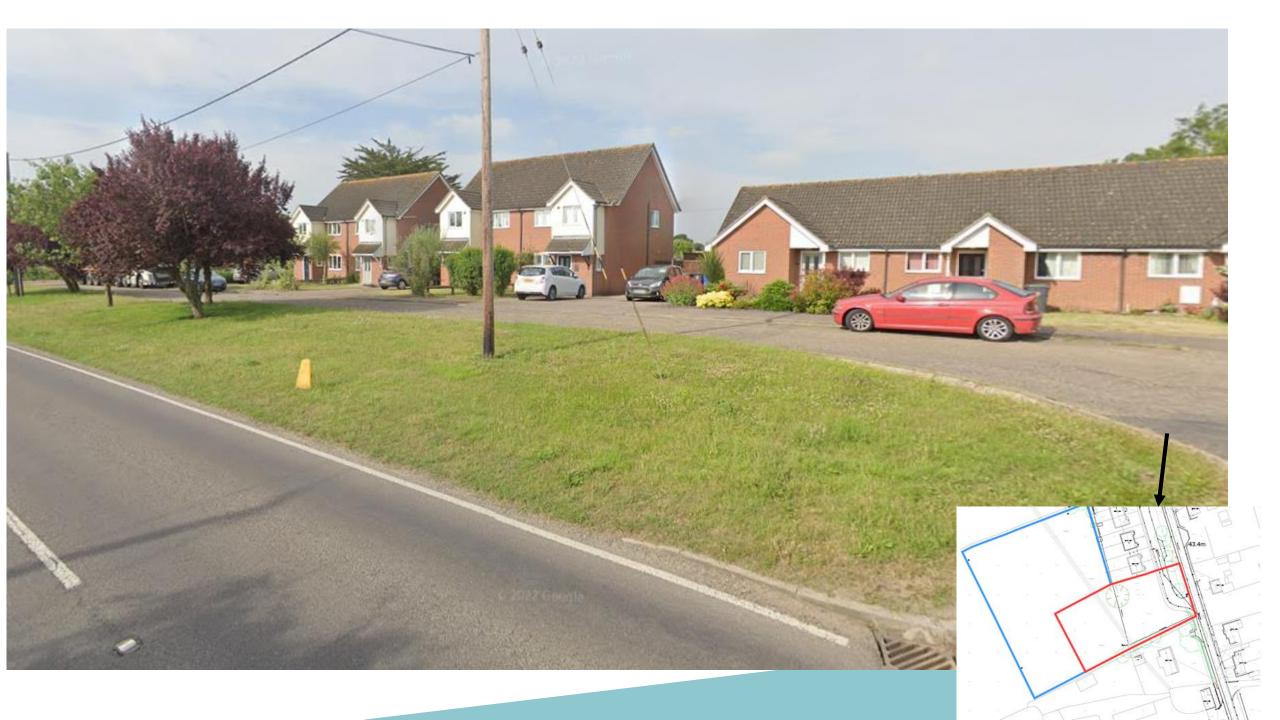

Item 9

DC/22/3413/RG3

Residential development comprising 7 dwellings

Land West Of Halesworth Road Ilketshall St Lawrence



# Site Location Plan/Aerial view

















## **Proposed Block Plan**



## Street Elevations plots 1 - 4



#### STREET ELEVATION PLOTS 1, 2 & 3

Red multi facing brickwork, vertical composite boarding, red clay pantiles, PPC aluminium windows and doors, timber porches



#### STREET ELEVATION PLOTS 3 & 4

Red multi facing brickwork, red pantiles, vertical composite boarding, PPC aluminium composite windows & doors, timber porches

### Floor plans plots 1-4



### Street elevations Plots 5 - 7



6 I HEET ELEVATION PLOTS 5, 5 & 7. Head multi facing inclinaria, vertical composite cledibing, red day perfiles, PPC aluminum composite windows and doors, timber porches.



#### STREET ELEVATION PLOTS 5, 6 & 7

Red multi facing brickwork, vertical composite cladding, red clay pantiles, PPC aluminium composite windows and doors, timber