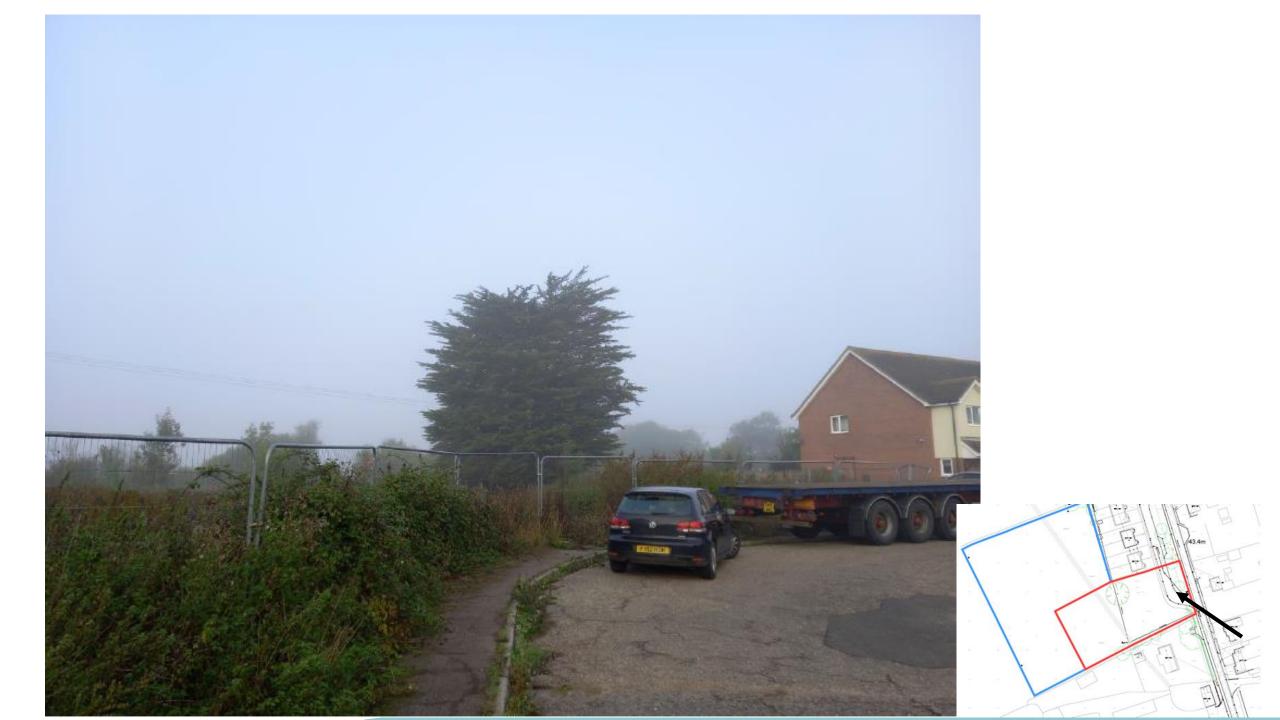

Item 9

DC/22/3413/RG3

Residential development comprising 7 dwellings

Land West Of Halesworth Road Ilketshall St Lawrence



# Site Location Plan/Aerial view

















## **Proposed Block Plan**



## Street Elevations plots 1 - 4



#### STREET ELEVATION PLOTS 1, 2 & 3

Red multi facing brickwork, vertical composite boarding, red clay pantiles, PPC aluminium windows and doors, timber porches



#### STREET ELEVATION PLOTS 3 & 4

Red multi facing brickwork, red pantiles, vertical composite boarding, PPC aluminium composite windows & doors, timber porches

### Floor plans plots 1-4



### Street elevations Plots 5 - 7



6 I HEET ELEVATION PLOTS 5, 5 & 7. Head multi facing inclinaria, vertical composite cledibing, red day perfiles, PPC aluminum composite windows and doors, timber porches.



#### STREET ELEVATION PLOTS 5, 6 & 7

Red multi facing brickwork, vertical composite cladding, red clay pantiles, PPC aluminium composite windows and door