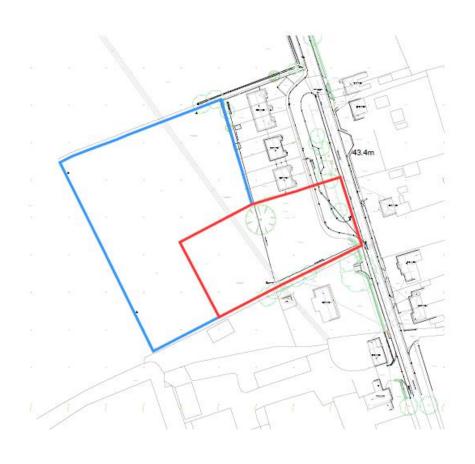

Item 9

DC/22/3413/RG3

Residential development comprising 7 dwellings

Land West Of Halesworth Road Ilketshall St Lawrence



# Site Location Plan/Aerial view

















## **Proposed Block Plan**



## Street Elevations plots 1 - 4



#### STREET ELEVATION PLOTS 1, 2 & 3

Red multi facing brickwork, vertical composite boarding, red clay pantiles, PPC aluminium windows and doors, timber porches



#### STREET ELEVATION PLOTS 3 & 4

Red multi facing brickwork, red pantiles, vertical composite boarding, PPC aluminium composite windows & doors, timber porches

### Floor plans plots 1-4



### Street elevations Plots 5 - 7



6 I HEET ELEVATION PLOTS 5, 5 & 7. Head multi facing inclinaria, vertical composite cledibing, red day perfiles, PPC aluminum composite windows and doors, timber porches.



#### STREET ELEVATION PLOTS 5, 6 & 7

Red multi facing brickwork, vertical composite cladding, red clay pantiles, PPC aluminium composite windows and