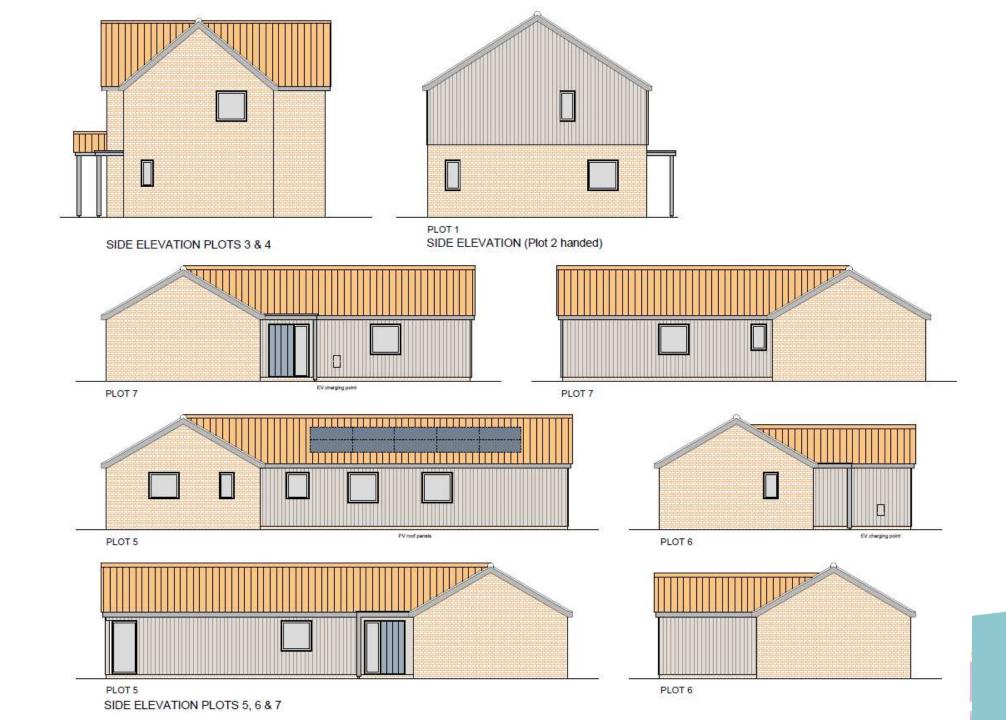

## Street Elevations plots 1 - 4

#### STREET ELEVATION PLOTS 1, 2 & 3

Red multi facing brickwork, vertical composite boarding, red clay pantiles, PPC aluminium windows and doors, timber porches

#### STREET ELEVATION PLOTS 3 & 4

Red multi facing brickwork, red pantiles, vertical composite boarding, PPC aluminium composite windows & doors, timber porches

### Street elevations Plots 5 - 7

6 I HEET ELEVATION PLOTS 5, 5 & 7. Head multi facing inclinaria, vertical composite cledibing, red day perfiles, PPC aluminum composite windows and doors, timber porches.

#### STREET ELEVATION PLOTS 5, 6 & 7

Red multi facing brickwork, vertical composite cladding, red clay pantiles, PPC aluminium composite windows and doors, timber porches

Floor plans plots 5 - 7

### Side elevations