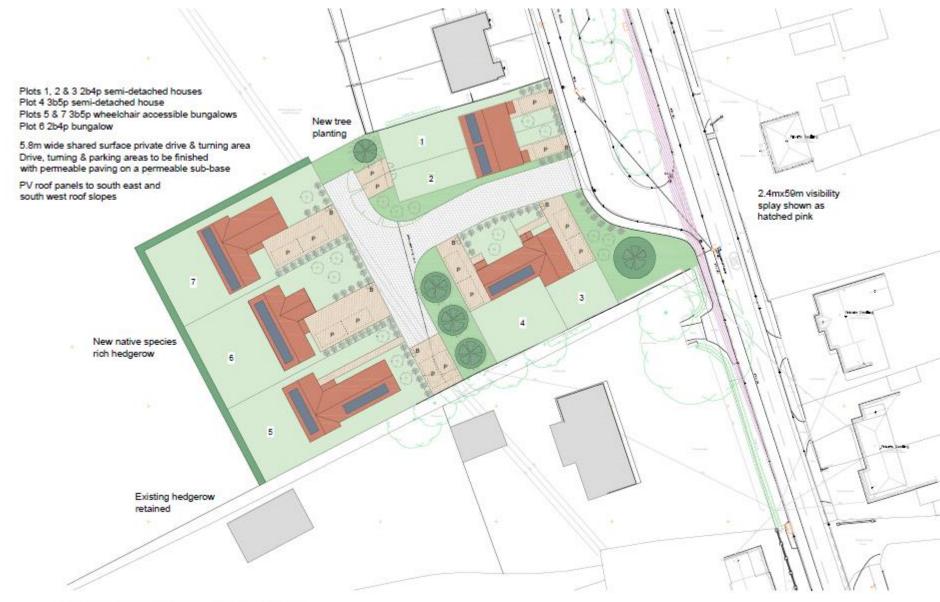

Item 9

DC/22/3413/RG3

Residential development comprising 7 dwellings

Land West Of Halesworth Road Ilketshall St Lawrence



# Site Location Plan/Aerial view

















## **Proposed Block Plan**



## Street Elevations plots 1 - 4



#### STREET ELEVATION PLOTS 1, 2 & 3

Red multi facing brickwork, vertical composite boarding, red clay pantiles, PPC aluminium windows and doors, timber porches



#### STREET ELEVATION PLOTS 3 & 4

Red multi facing brickwork, red pantiles, vertical composite boarding, PPC aluminium composite windows & doors, timber porches

### Floor plans plots 1-4



### Street elevations Plots 5 - 7



6 I HEET ELEVATION PLOTS 5, 5 & 7. Head multi facing inclinaria, vertical composite cledibing, red day perfiles, PPC aluminum composite windows and doors, timber porches.



#### STREET ELEVATION PLOTS 5, 6 & 7

Red multi facing brickwork, vertical composite cladding, red clay pantiles, PPC aluminium composite windows and doors, timber porches



Floor plans plots 5