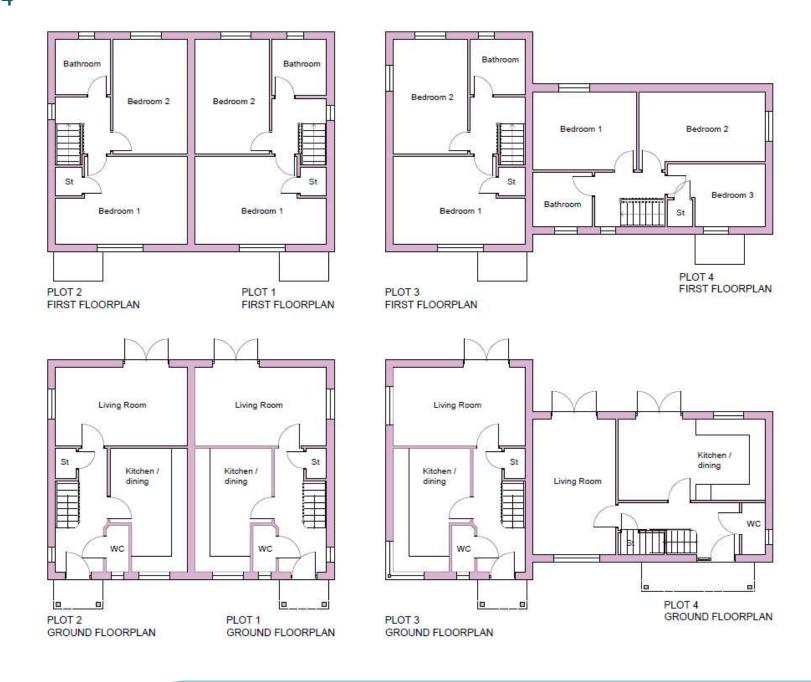

Item 9

DC/22/3413/RG3

Residential development comprising 7 dwellings

Land West Of Halesworth Road Ilketshall St Lawrence



# Site Location Plan/Aerial view

















## **Proposed Block Plan**



## Street Elevations plots 1 - 4



#### STREET ELEVATION PLOTS 1, 2 & 3

Red multi facing brickwork, vertical composite boarding, red clay pantiles, PPC aluminium windows and doors, timber porches



#### STREET ELEVATION PLOTS 3 & 4

Red multi facing brickwork, red pantiles, vertical composite boarding, PPC aluminium composite windows & doors, timber porches

### Floor plans plots 1-4



### Street elevations Plots 5 - 7



6 I HEET ELEVATION PLOTS 5, 5 & 7. Head multi facing inclinaria, vertical composite cledibing, red day perfiles, PPC aluminum composite windows and doors, timber porches.



#### STREET ELEVATION PLOTS 5, 6 & 7

Red multi facing brickwork, vertical composite cladding, red clay pantiles, PPC aluminium composite windows and doors, timber porches



Floor plans plots 5 - 7



### Side elevations



#### **Rear elevations**



REAR ELEVATION PLOTS 5, 6 & 7

PLOT 5

PV roof panels



### Material Planning Considerations/Key Issues

- Principle Compliance with policy WLP7.1 "Rural Settlement Hierarchy and Housing Growth"
- Design
- Highway Safety
- Ecology
- Neighbour amenity

## Recommendation

Approve; subject to the receipt of RAMS contributions by S111