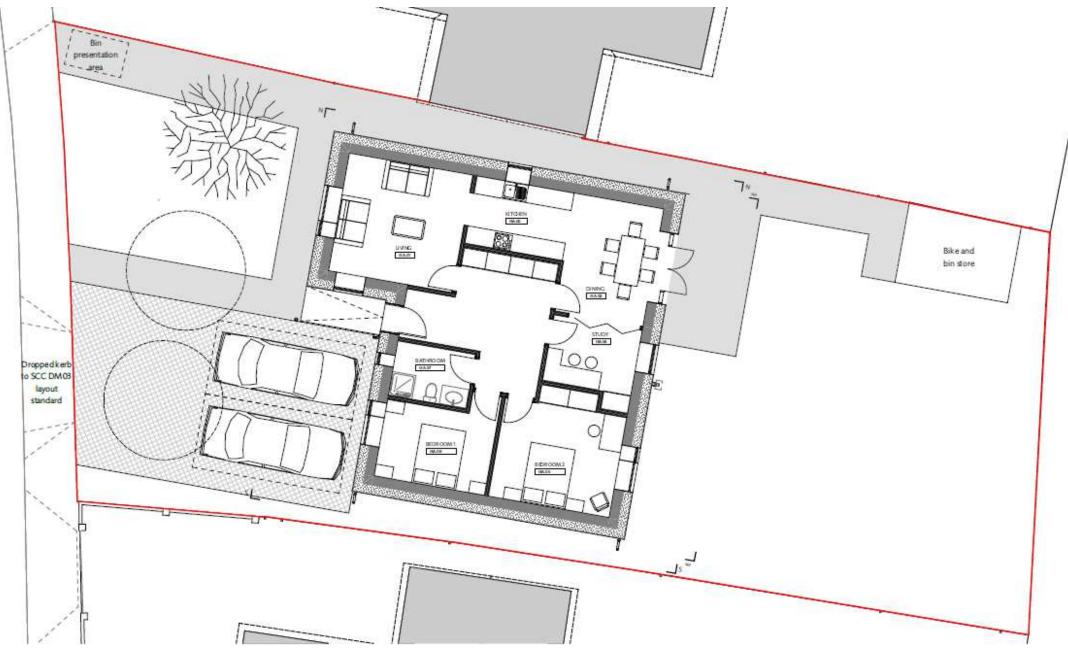

#### Item: 11

# DC/21/2687/FUL

New build single 3 bedroom bungalow with associated on plot parking and landscaping

Land Adjacent, 49 Meadow Gardens, Beccles, Suffolk, NR34 9PA



14 September 2021

#### Site Location Plan



## Photographs



# Photographs



# Photographs



### **Proposed Block Plan**



### **Proposed Floor Plans**



#### **Proposed Elevations**



West elevation



South elevation



East elevation

North elevation

## **Proposed Elevations**



#### Material Planning Considerations and Key Issues

- Principle
- Design
- Amenity
- Highways
- Ecology

# Recommendation

**Approve** subject to the following summarised conditions:

- Time limit
- Approved drawings
- Approved materials
- Vehicle access layout
- Vehicle access gradient
- Driveway gradient
- Surfacing of access
- Visibility splays provision
- Surface water drainage
- Parking and manoeuvring areas
- EV details
- Refuse bin provision
- Link to proposed layout



**Objector/ Supporter/ Interested Party** 

### Parish / Town Council

### Applicant/Agent