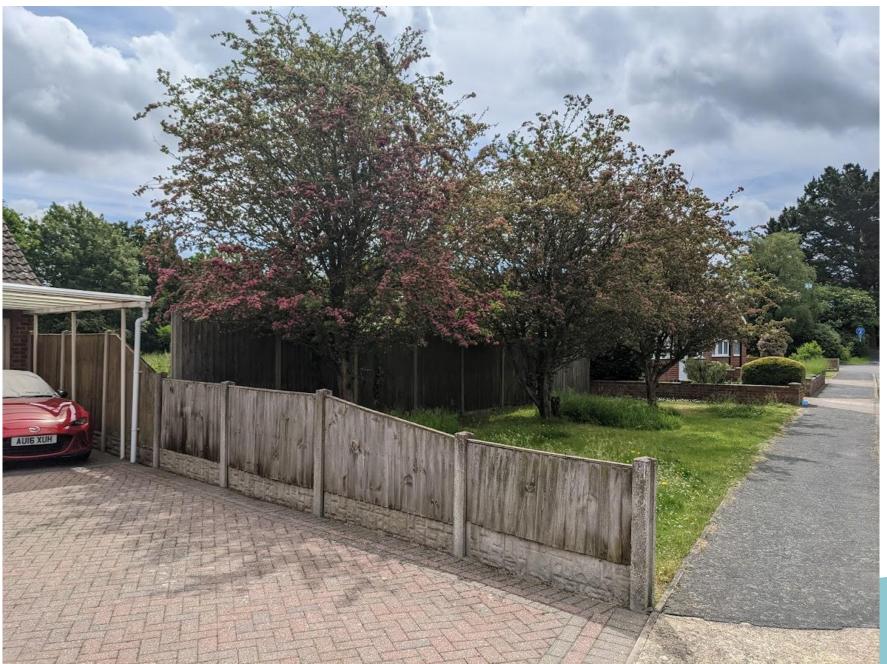

#### Item: 11

# DC/21/2687/FUL

New build single 3 bedroom bungalow with associated on plot parking and landscaping

Land Adjacent, 49 Meadow Gardens, Beccles, Suffolk, NR34 9PA



14 September 2021

#### Site Location Plan



## Photographs



# Photographs



# Photographs



### **Proposed Block Plan**



### **Proposed Floor Plans**



#### **Proposed Elevations**



West elevation



South elevation



East elevation

North elevation

## **Proposed Elevations**



#### Material Planning Considerations and Key Issues

- Principle
- Design
- Amenity
- Highways
- Ecology

# Recommendation

**Approve** subject to the following summarised conditions:

- Time limit
- Approved drawings
- Approved materials
- Vehicle access layout
- Vehicle access gradient
- Driveway gradient
- Surfacing of access
- Visibility splays provision
- Surface water drainage
- Parking and manoeuvring areas
- EV details
- Refuse bin provision
- Link to proposed layout



**Objector/ Supporter/ Interested Party** 

### Parish / Town Council

### Applicant/