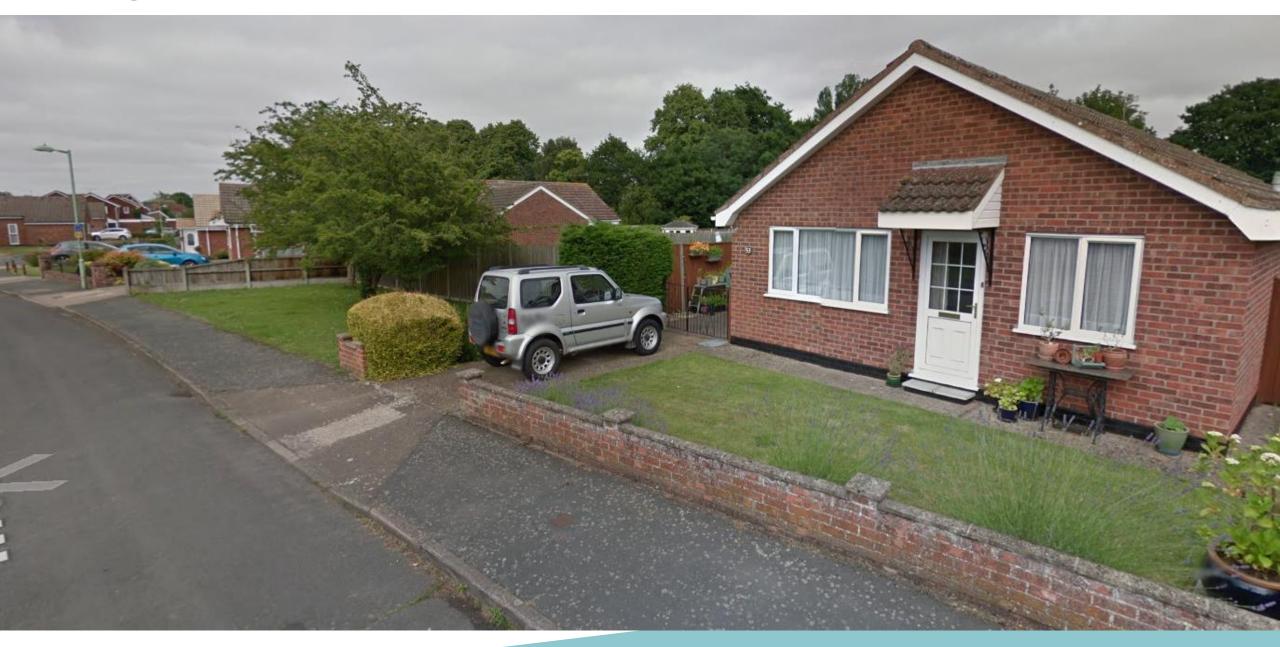

#### Item: 11

# DC/21/2687/FUL

New build single 3 bedroom bungalow with associated on plot parking and landscaping

Land Adjacent, 49 Meadow Gardens, Beccles, Suffolk, NR34 9PA



14 September 2021

#### Site Location Plan



## Photographs



# Photographs



# Photographs



### **Proposed Block Plan**



### **Proposed Floor Plans**



#### **Proposed Elevations**



West elevation



South elevation



East elevation

North elevation

## **Proposed Elevations**



#### Material Planning Considerations and Key Issues

- Principle
- Design
- Amenity
- Highways
- Ecology

# Recommendation

**Approve** subject to the following summarised conditions:

- Time limit
- Approved drawings
- Approved materials
- Vehicle access layout
- Vehicle access gradient
- Driveway gradient
- Surfacing of access
- Visibility splays provision
- Surface water drainage
- Parking and manoeuvring areas
- EV details
- Refuse bin provision
- Link to proposed layout



**Objector/ Supporter/ Interested Party** 

### Parish / Town Council

### Applicant/Agent