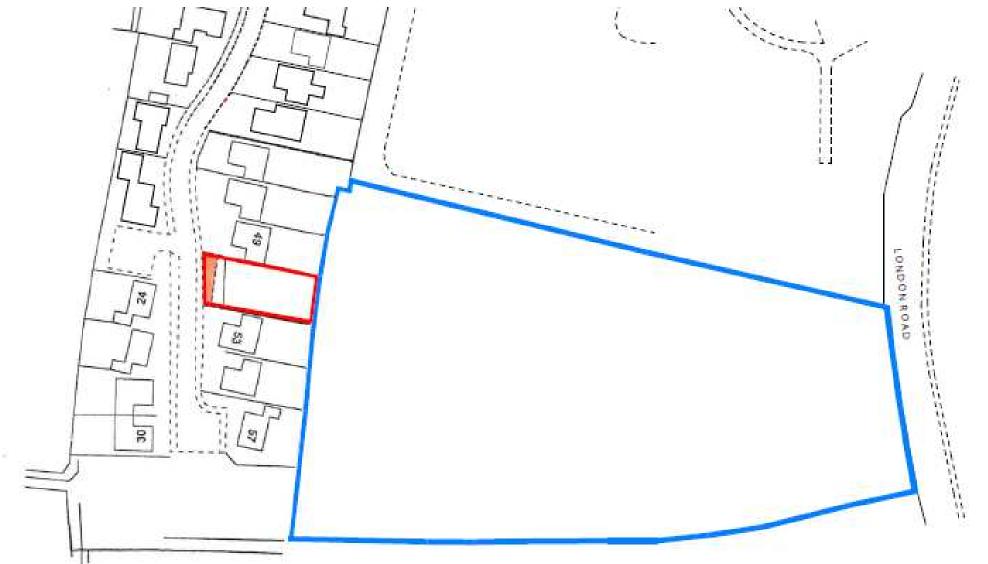

#### Item: 11

# DC/21/2687/FUL

New build single 3 bedroom bungalow with associated on plot parking and landscaping

Land Adjacent, 49 Meadow Gardens, Beccles, Suffolk, NR34 9PA



14 September 2021

#### Site Location Plan



## Photographs



# Photographs



# Photographs



### **Proposed Block Plan**



### **Proposed Floor Plans**



#### **Proposed Elevations**



West elevation



South elevation



East elevation

North elevation

## **Proposed Elevations**



#### Material Planning Considerations and Key Issues

- Principle
- Design
- Amenity
- Highways
- Ecology

# Recommendation

**Approve** subject to the following summarised conditions:

- Time limit
- Approved drawings
- Approved materials
- Vehicle access layout
- Vehicle access gradient
- Driveway gradient
- Surfacing of access
- Visibility splays provision
- Surface water drainage
- Parking and manoeuvring areas
- EV details
- Refuse bin provision
- Link to proposed layout



**Objector/ Supporter/ Interested Party** 

### Parish / Town Counc