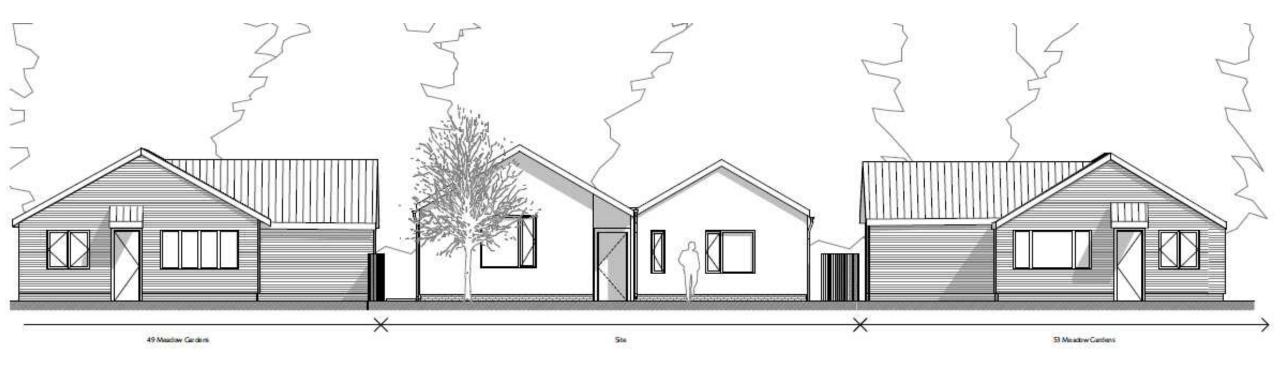

#### Item: 11

# DC/21/2687/FUL

New build single 3 bedroom bungalow with associated on plot parking and landscaping

Land Adjacent, 49 Meadow Gardens, Beccles, Suffolk, NR34 9PA



14 September 2021

#### Site Location Plan



## Photographs



# Photographs



# Photographs



### **Proposed Block Plan**



### **Proposed Floor Plans**



#### **Proposed Elevations**



West elevation



South elevation



East elevation

North elevation

## **Proposed Elevations**



#### Material Planning Considerations and Key Issues

- Principle
- Design
- Amenity
- Highways
- Ecology

# Recommendation

**Approve** subject to the following summarised conditions:

- Time limit
- Approved drawings
- Approved materials
- Vehicle access layout
- Vehicle access gradient
- Driveway gradient
- Surfacing of access
- Visibility splays provision
- Surface water drainage
- Parking and manoeuvring areas
- EV details
- Refuse bin provision
- Link to proposed layout



**Objector/ Supporter/ Interested Party** 

### Parish / Town Council

### Applicant/Agent