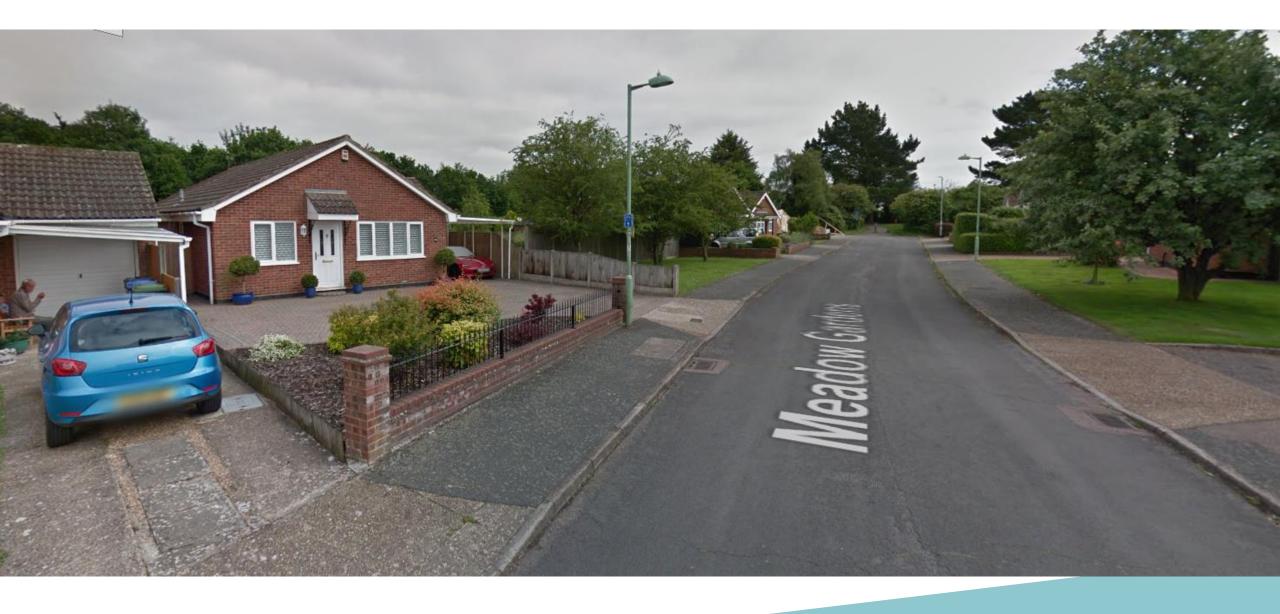

#### Item: 11

# DC/21/2687/FUL

New build single 3 bedroom bungalow with associated on plot parking and landscaping

Land Adjacent, 49 Meadow Gardens, Beccles, Suffolk, NR34 9PA



14 September 2021

#### Site Location Plan



## Photographs



# Photographs



# Photographs



### **Proposed Block Plan**



### **Proposed Floor Plans**



#### **Proposed Elevations**



West elevation



South elevation



East elevation

North elevation

## **Proposed Elevations**



#### Material Planning Considerations and Key Issues

- Principle
- Design
- Amenity
- Highways
- Ecology

# Recommendation

**Approve** subject to the following summarised conditions:

- Time limit
- Approved drawings
- Approved materials
- Vehicle access layout
- Vehicle access gradient
- Driveway gradient
- Surfacing of access
- Visibility splays provision
- Surface water drainage
- Parking and manoeuvring areas
- EV details
- Refuse bin provision
- Link to proposed layout



**Objector/ Supporter/ Interested Party** 

### Parish / Town Council

### Applicant/Agent