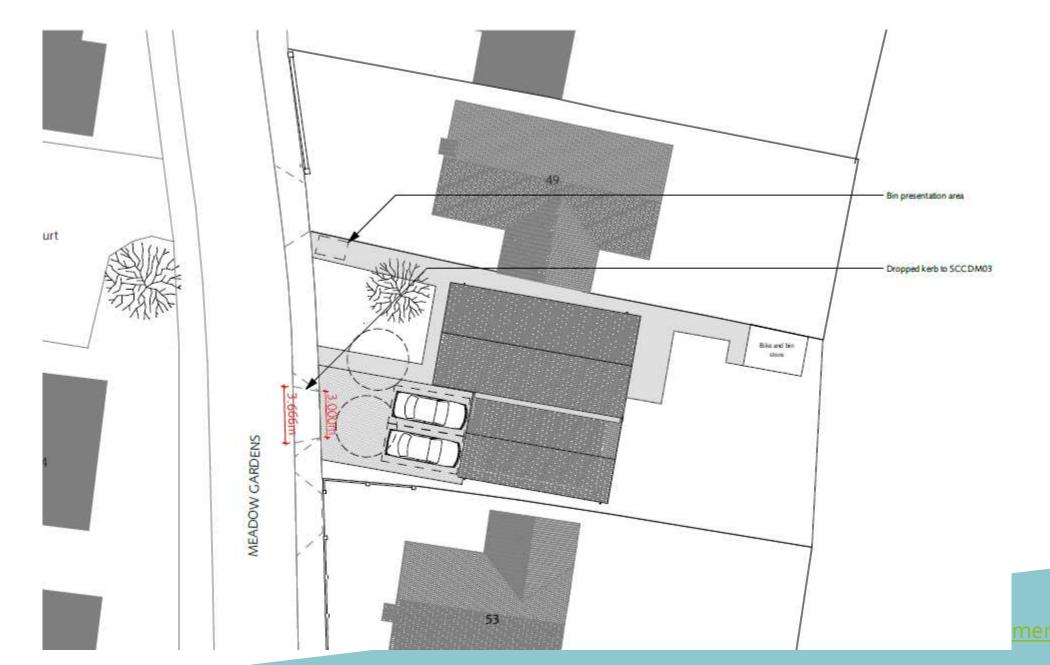

#### Item: 11

# DC/21/2687/FUL

New build single 3 bedroom bungalow with associated on plot parking and landscaping

Land Adjacent, 49 Meadow Gardens, Beccles, Suffolk, NR34 9PA



14 September 2021

#### Site Location Plan



## Photographs



# Photographs



# Photographs



### **Proposed Block Plan**



### **Proposed Floor Plans**



#### **Proposed Elevations**



West elevation



South elevation



East elevation

North elevation

## **Proposed Elevations**



#### Material Planning Considerations and Key Issues

- Principle
- Design
- Amenity
- Highways
- Ecology

# Recommendation

**Approve** subject to the following summarised conditions:

- Time limit
- Approved drawings
- Approved materials
- Vehicle access layout
- Vehicle access gradient
- Driveway gradient
- Surfacing of access
- Visibility splays provision
- Surface water drainage
- Parking and manoeuvring areas
- EV details
- Refuse bin provision
- Link to proposed layout



**Objector/ Supporter/ Interested Party** 

### Parish / Town Council

### Applicant/Agent