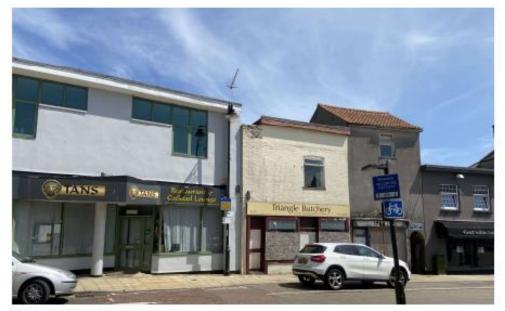

## Item 8

DC/21/4253/FUL

Restoration of existing shop frontage, demolition of existing rear single storey extension and addition of new two storey extension with additional dwelling.

87 High Street, Lowestoft, Suffolk, NR32 1XN



Date of Meeting : 14 December 2021

# Site location plan



## **Aerial view**



# **Proposed Block Plan**



#### Photos of front



OL No.87 (2020) shown in the streetscape.



Closeup of condition of existing timber and joinery.



03. Closeup of existing first floor facade.

### Photos of rear



04. Rear view of no.87



05. No.87 viewed from neighbouring building no.88

### Photos from rear of No. 88



## Photos of rear of No. 85 - 86





## Photos from rear of application site





## Photos from Malsters Score



## Existing elevations



| 1:50              |       | REAR ELEVATION AS EXISTING<br>1:50 |       |       |                   |
|-------------------|-------|------------------------------------|-------|-------|-------------------|
| NEIGHBOURING SITE | NO.87 | NO.88                              | NO.88 | NO.87 | NEIGHBOURING SITE |

### **Existing floor plans**



GROUND FLOOR AS EXISTING 1:100

FIR