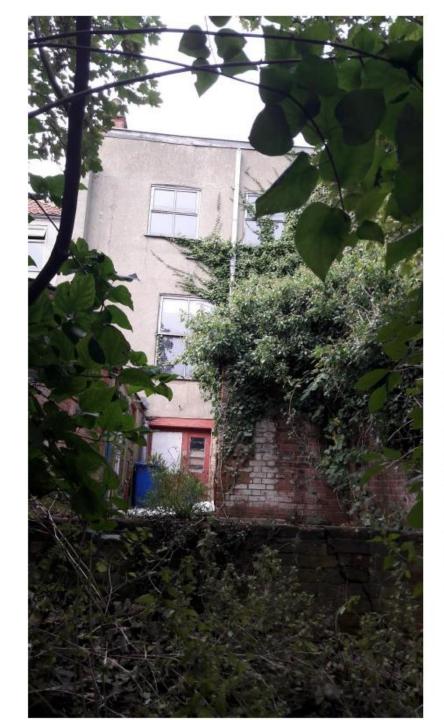

## Item 8

DC/21/4253/FUL

Restoration of existing shop frontage, demolition of existing rear single storey extension and addition of new two storey extension with additional dwelling.

87 High Street, Lowestoft, Suffolk, NR32 1XN



Date of Meeting : 14 December 2021

# Site location plan



## **Aerial view**



# **Proposed Block Plan**



#### Photos of front



OL No.87 (2020) shown in the streetscape.



Closeup of condition of existing timber and joinery.



03. Closeup of existing first floor facade.

### Photos of rear



04. Rear view of no.87



05. No.87 viewed from neighbouring building no.88

### Photos from rear of No. 88



## Photos of rear of No. 85 - 86





## Photos from rear of application site





## Photos from Malsters Score



## Existing elevations



| 1:50              |       | REAR ELEVATION AS EXISTING<br>1:50 |       |       |                   |
|-------------------|-------|------------------------------------|-------|-------|-------------------|
| NEIGHBOURING SITE | NO.87 | NO.88                              | NO.88 | NO.87 | NEIGHBOURING SITE |

### **Existing floor plans**



GROUND FLOOR AS EXISTING 1:100

FIRST FLOOR AS EXISTING 1:100

ROOF AS EXISTING 1:100

### **Proposed elevations**



NO.88

NO.88

### **Proposed floor Plans**



## Material Planning Considerations and Key Issues

- Design/Heritage Conservation Area
- Provision of additional flat
- Highways considerations
- Neighbour amenity

# Recommendation

APPR