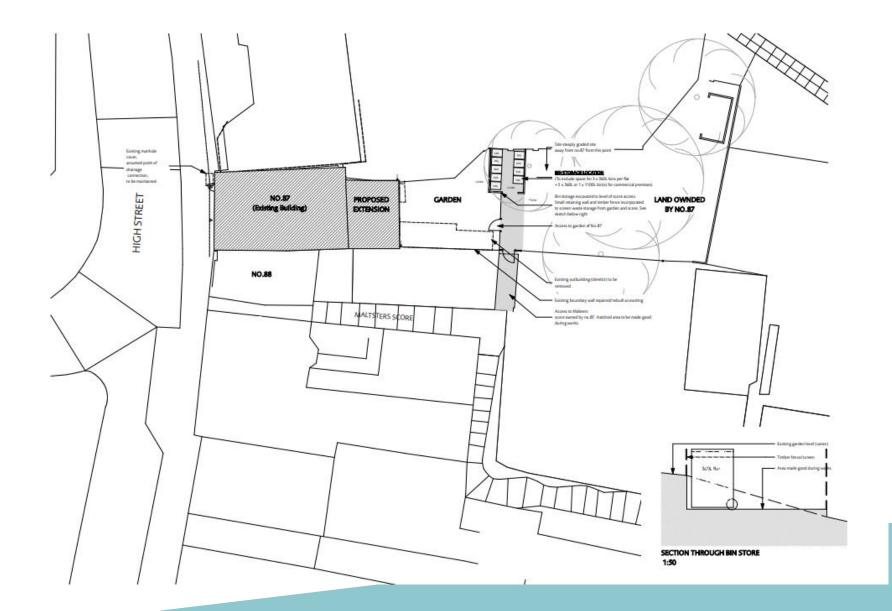

## Item 8

DC/21/4253/FUL

Restoration of existing shop frontage, demolition of existing rear single storey extension and addition of new two storey extension with additional dwelling.

87 High Street, Lowestoft, Suffolk, NR32 1XN



Date of Meeting : 14 December 2021

# Site location plan



## **Aerial view**



# **Proposed Block Plan**



#### Photos of front



OL No.87 (2020) shown in the streetscape.



Closeup of condition of existing timber and joinery.



03. Closeup of existing first floor facade.

### Photos of rear



04. Rear view of no.87



05. No.87 viewed from neighbouring building no.88

### Photos from rear of No. 88



## Photos of rear of No. 85 - 86





## Photos from rear of application site





## Photos from Malsters Score



## Existing elevations



| 1:50              |       | REAR ELEVATION AS EXISTING<br>1:50 |       |       |                   |
|-------------------|-------|------------------------------------|-------|-------|-------------------|
| NEIGHBOURING SITE | NO.87 | NO.88                              | NO.88 | NO.87 | NEIGHBOURING SITE |

### **Existing floor plans**



GROUND FLOO