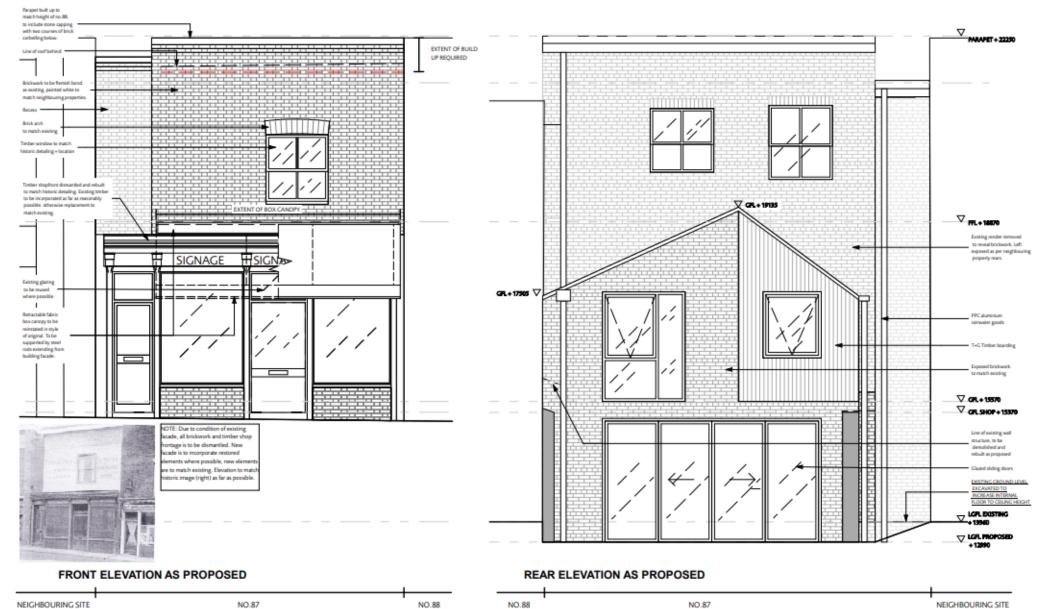

imber and joinery.



03. Closeup of existing first floor facade.

### Photos of rear



04. Rear view of no.87



05. No.87 viewed from neighbouring building no.88

### Photos from rear of No. 88



## Photos of rear of No. 85 - 86





## Photos from rear of application site





## Photos from Malsters Score



## Existing elevations



| 1:50              |       | REAR ELEVATION AS EXISTING<br>1:50 |       |       |                   |
|-------------------|-------|------------------------------------|-------|-------|-------------------|
| NEIGHBOURING SITE | NO.87 | NO.88                              | NO.88 | NO.87 | NEIGHBOURING SITE |

### **Existing floor plans**



GROUND FLOOR AS EXISTING 1:100

FIRST FLOOR AS EXISTING 1:100

ROOF AS EXISTING 1:100

### **Proposed elevations**



NO.88

NO.88

### **Proposed floor Plans**



## Material Planning Considerations and Key Issues

- Design/Heritage Conservation Area
- Provision of additional flat
- Highways considerations
- Neighbour amenity

# Recommendation

APPROVE, subject to the conditions shown below, detailed on pages 98 – 99 of the report.

- 1) Standard 3 year implementation period
- 2) Approved plans
- 3) Materials/finishes as submitted
- 4) Additional details required: Joinery/shopfront/facing & roofing materials
- 5) Bin storage
- 6) Cycle storage
- 7) Breeding birds Scrub clearance
- 8) Landscape scheme
- 9-13) Contaminated Land