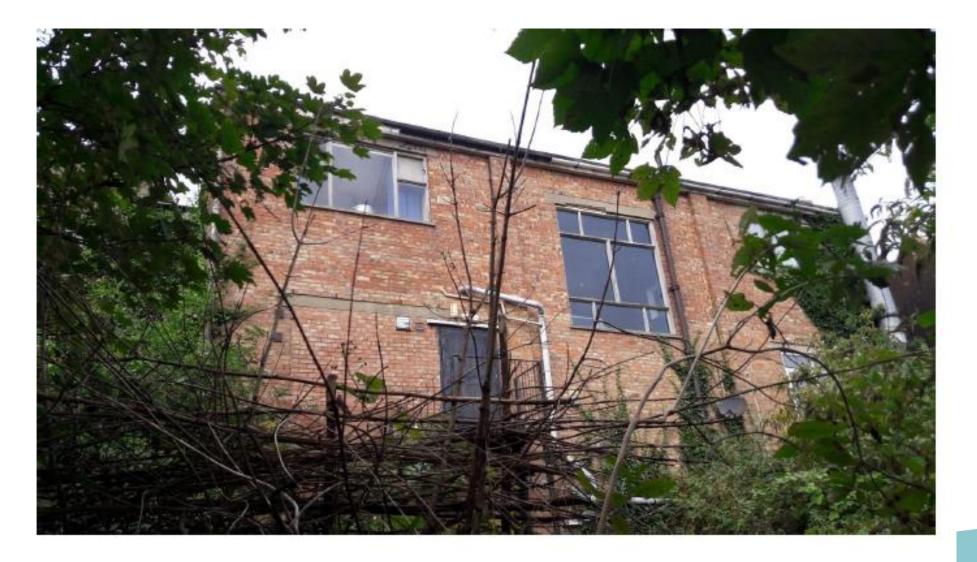

## Item 8

DC/21/4253/FUL

Restoration of existing shop frontage, demolition of existing rear single storey extension and addition of new two storey extension with additional dwelling.

87 High Street, Lowestoft, Suffolk, NR32 1XN



Date of Meeting : 14 December 2021

# Site location plan



## **Aerial view**



# **Proposed Block Plan**



#### Photos of front



OL No.87 (2020) shown in the streetscape.



Closeup of condition of existing timber and joinery.



03. Closeup of existing first floor facade.

### Photos of rear



04. Rear view of no.87



05. No.87 viewed from neighbouring building no.88

### Photos from rear of No. 88



## Photos of rear of No. 85 - 86





## Photos from rear of application site





## Photos from Malsters Score



## Existing elevations



| 1:50              |       | REAR ELEVATION AS EXISTING<br>1:50 |       |       |                   |
|-------------------|-------|------------------------------------|-------|-------|-------------------|
| NEIGHBOURING SITE | NO.87 | NO.88                              | NO.88 | NO.87 | NEIGHBOURING SITE |

### **Existing floor plans**



GROUND FLOOR AS EXISTING 1:100

FIRST FLOOR AS EXISTING 1:100

ROOF AS EXISTING 1:100

### **Proposed elevations**



NO.88

NO.88

### **Proposed floor Plans**



## Material Planning Considerations and Key Issues

- Design/Heritage Conservation Area
- Provision of additional flat
- Highways considerations
- Neighbour amenity

# Recommendation

AP