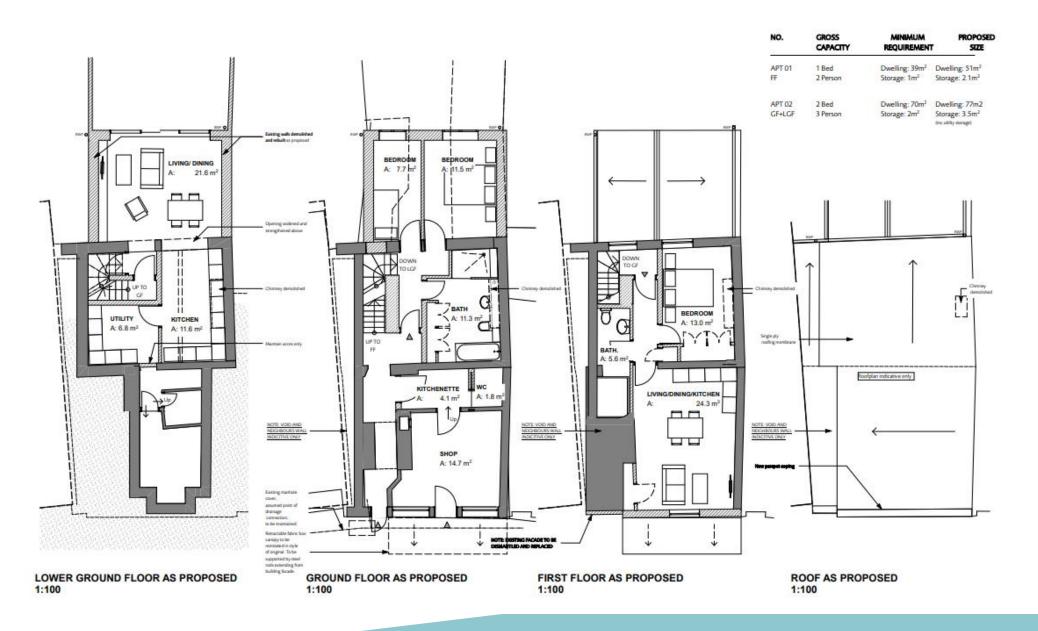

first floor facade.

### Photos of rear



04. Rear view of no.87



05. No.87 viewed from neighbouring building no.88

### Photos from rear of No. 88



## Photos of rear of No. 85 - 86





## Photos from rear of application site





## Photos from Malsters Score



## Existing elevations



| 1:50              |       | REAR ELEVATION AS EXISTING<br>1:50 |       |       |                   |
|-------------------|-------|------------------------------------|-------|-------|-------------------|
| NEIGHBOURING SITE | NO.87 | NO.88                              | NO.88 | NO.87 | NEIGHBOURING SITE |

### **Existing floor plans**



GROUND FLOOR AS EXISTING 1:100

FIRST FLOOR AS EXISTING 1:100

ROOF AS EXISTING 1:100

### **Proposed elevations**



NO.88

NO.88

### **Proposed floor Plans**



## Material Planning Considerations and Key Issues

- Design/Heritage Conservation Area
- Provision of additional flat
- Highways considerations
- Neighbour amenity

# Recommendation

APPROVE, subject to the conditions shown below, detailed on pages 98 – 99 of the report.

- 1) Standard 3 year implementation period
- 2) Approved plans
- 3) Materials/finishes as submitted
- 4) Additional details required: Joinery/shopfront/facing & roofing materials
- 5) Bin storage
- 6) Cycle storage
- 7) Breeding birds Scrub clearance
- 8) Landscape scheme
- 9-13) Contaminated Land