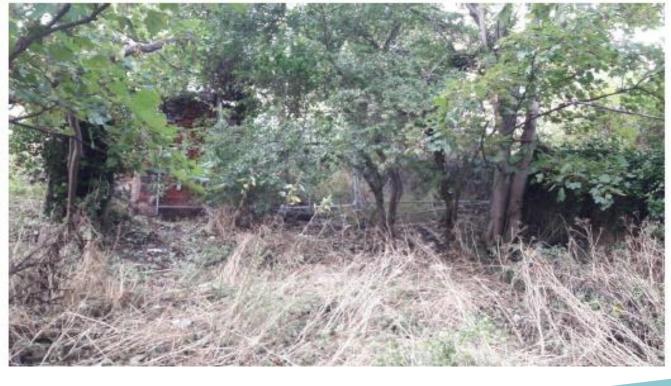

## Item 8

DC/21/4253/FUL

Restoration of existing shop frontage, demolition of existing rear single storey extension and addition of new two storey extension with additional dwelling.

87 High Street, Lowestoft, Suffolk, NR32 1XN



Date of Meeting : 14 December 2021

# Site location plan



## **Aerial view**



# **Proposed Block Plan**



#### Photos of front



OL No.87 (2020) shown in the streetscape.



Closeup of condition of existing timber and joinery.



03. Closeup of existing first floor facade.

### Photos of rear



04. Rear view of no.87



05. No.87 viewed from neighbouring building no.88

### Photos from rear of No. 88



## Photos of rear of No. 85 - 86





## Photos from rear of application site





## Photos from Malsters Score



## Existing elevations



| 1:50              |       | REAR ELEVATION AS EXISTING<br>1:50 |       |       |                   |
|-------------------|-------|------------------------------------|-------|-------|-------------------|
| NEIGHBOURING SITE | NO.87 | NO.88                              | NO.88 | NO.87 | NEIGHBOURING SITE |

### **Existing floor plans**



GROUND FLOOR AS EXISTING 1:100

FIRST FLOOR AS EXISTING 1:100

ROOF AS EXISTING 1:100

### **Proposed elevations**



NO.88

NO.88

### **Proposed floor Plans**



## Material Planning Considerations and Key Issues

- Design/Heritage Conservation Area
- Provision of additional flat
- Highways considerations
- Neighbour amenity

# Recommendation

APPROVE, subject to the conditions shown below,