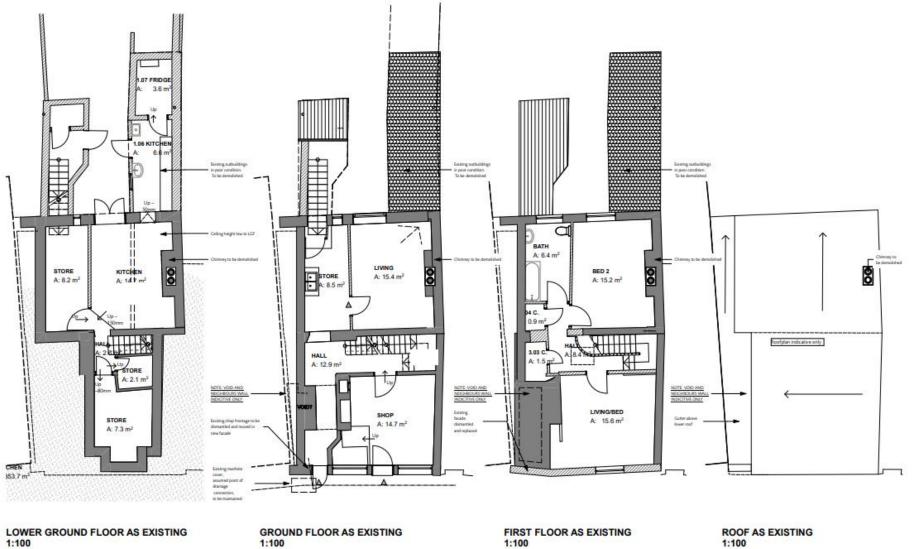

### **Existing floor plans**

GROUND FLOOR AS EXISTING 1:100

FIRST FLOOR AS EXISTING 1:100

ROOF AS EXISTING 1:100