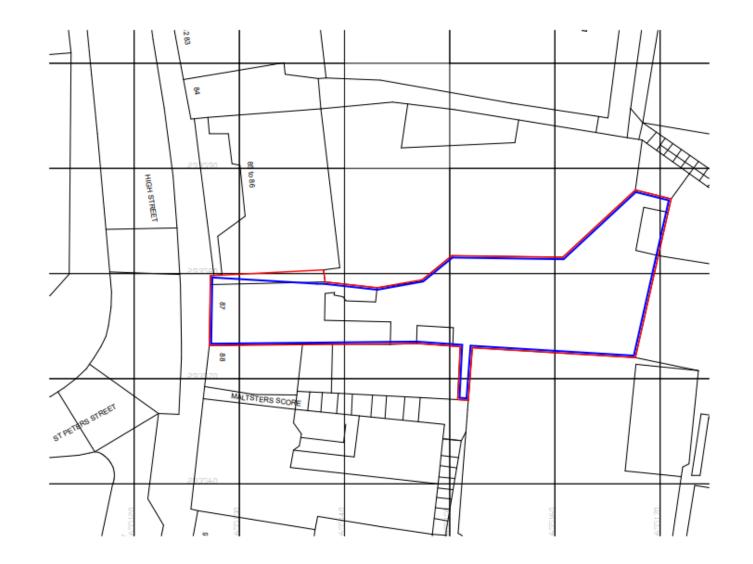

## Item 8

DC/21/4253/FUL

Restoration of existing shop frontage, demolition of existing rear single storey extension and addition of new two storey extension with additional dwelling.

87 High Street, Lowestoft, Suffolk, NR32 1XN



Date of Meeting : 14 December 2021

# Site location plan



## **Aerial view**



# **Proposed Block Plan**



#### Photos of front



OL No.87 (2020) shown in the streetscape.



Closeup of condition of existing timber and joinery.



03. Closeup of existing first floor facade.

### Photos of rear



04. Rear view of no.87



05. No.87 viewed from neighbouring building no.88

### Photos from rear of No. 88



## Photos of rear of No. 85 - 86





## Photos from rear of application site





## Photos from Malsters Score



## Existing elevations



| 1:50              |       | REAR ELEVATION AS EXISTING<br>1:50 |       |       |                   |
|-------------------|-------|------------------------------------|-------|-------|-------------------|
| NEIGHBOURING SITE | NO.87 | NO.88                              | NO.88 | NO.87 | NEIGHBOURING