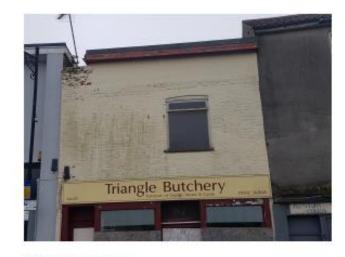

#### Photos of front

OL No.87 (2020) shown in the streetscape.

Closeup of condition of existing timber and joinery.

03. Closeup of existing first floor facade.

### Photos of rear

04. Rear view of no.87

05. No.87 viewed from neighbouring building no.88