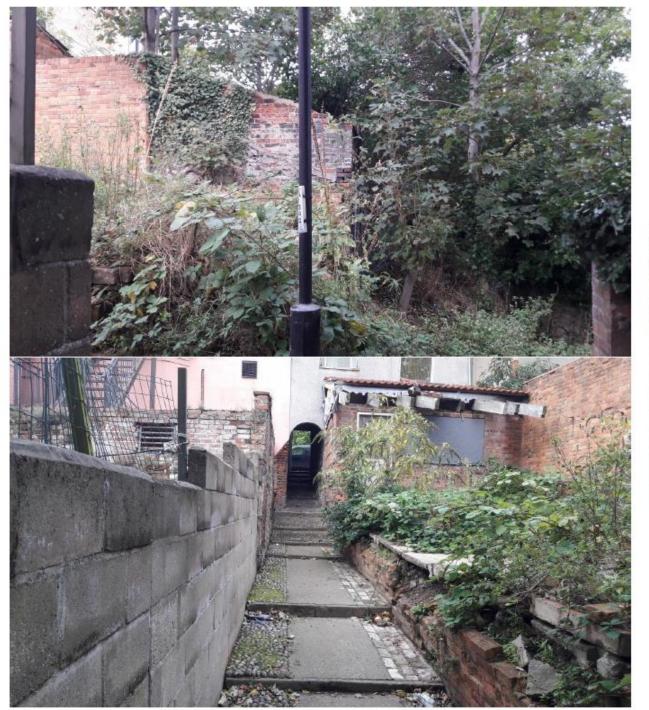

## Item 8

DC/21/4253/FUL

Restoration of existing shop frontage, demolition of existing rear single storey extension and addition of new two storey extension with additional dwelling.

87 High Street, Lowestoft, Suffolk, NR32 1XN



Date of Meeting : 14 December 2021

# Site location plan



## **Aerial view**



# **Proposed Block Plan**



#### Photos of front



OL No.87 (2020) shown in the streetscape.



Closeup of condition of existing timber and joinery.



03. Closeup of existing first floor facade.

### Photos of rear



04. Rear view of no.87



05. No.87 viewed from neighbouring building no.88

### Photos from rear of No. 88



## Photos of rear of No. 85 - 86





## Photos from rear of application site





## Photos from Malsters Score



## Existing elevations



| 1:50              |       | REAR ELEVATION AS EXISTING<br>1:50 |       |       |                   |
|-------------------|-------|------------------------------------|-------|-------|-------------------|
| NEIGHBOURING SITE | NO.87 | NO.88                              | NO.88 | NO.87 | NEIGHBOURING SITE |

### **Existing floor plans**



GROUND FLOOR AS EXISTING 1:100

FIRST FLOOR AS EXISTING 1:100

ROOF AS EXISTING 1:100

### **Proposed elevations**



NO.88

NO.88

### **Proposed floor Plans**



## Material Planning Considerations and Key Issues

- Design/Heritage Conservation Area
- Provision of additional flat
- Highways considerations
- Neighbour amenity

# Recommendation

APPROVE, subject to the conditions shown below, d