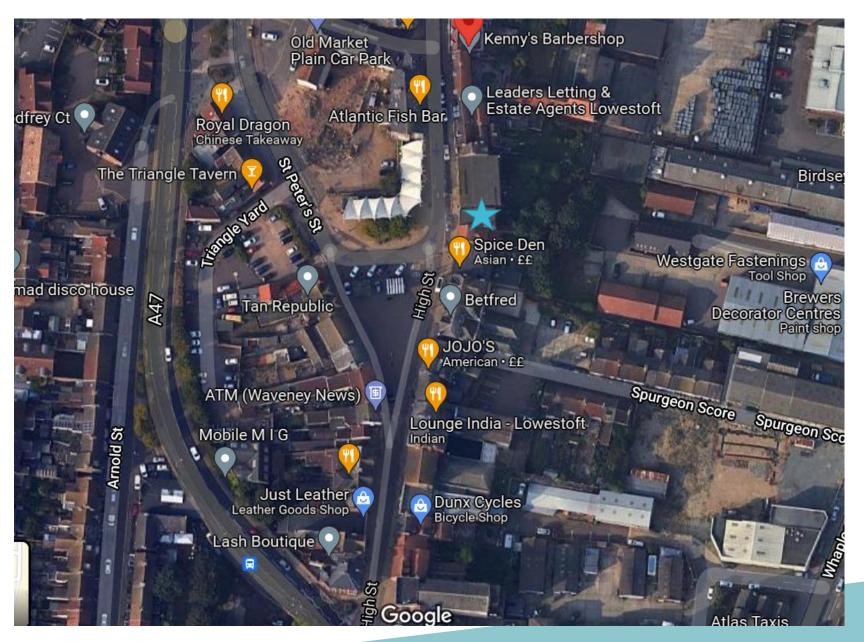

## Item 8

DC/21/4253/FUL

Restoration of existing shop frontage, demolition of existing rear single storey extension and addition of new two storey extension with additional dwelling.

87 High Street, Lowestoft, Suffolk, NR32 1XN



Date of Meeting : 14 December 2021

# Site location plan



## **Aerial view**



# **Proposed Block Plan**



#### Photos of front



OL No.87 (2020) shown in the streetscape.



Closeup of condition of existing timber and joinery.



03. Closeup of existing first floor facade.

### Photos of rear



04. Rear view of no.87



05. No.87 viewed from neighbouring building no.88

### Photos from rear of No. 88



## Photos of rear of No. 85 - 86





## Photos from rear of application site





## Photos from Malsters Score



## Existing elevations



| 1:50              |       | REAR ELEVATION AS EXISTING<br>1:50 |       |       |                   |
|-------------------|-------|------------------------------------|-------|-------|-------------------|
| NEIGHBOURING SITE | NO.87 | NO.88                              | NO.88 | NO.87 | NEIGHBOURING SITE |

### **Existing