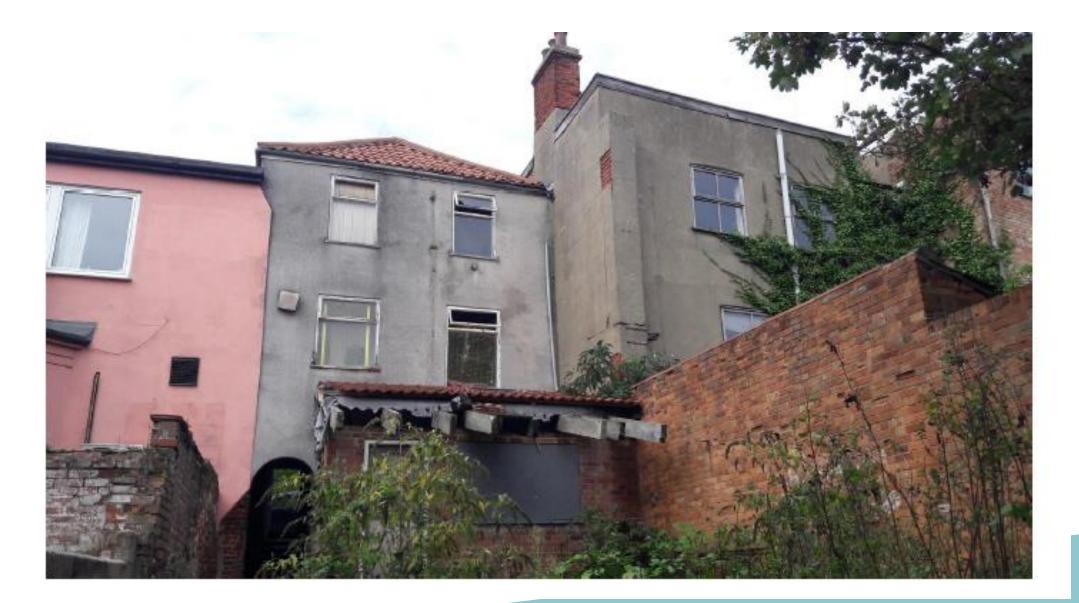

## Item 8

DC/21/4253/FUL

Restoration of existing shop frontage, demolition of existing rear single storey extension and addition of new two storey extension with additional dwelling.

87 High Street, Lowestoft, Suffolk, NR32 1XN



Date of Meeting : 14 December 2021

# Site location plan



## **Aerial view**



# **Proposed Block Plan**



#### Photos of front



OL No.87 (2020) shown in the streetscape.



Closeup of condition of existing timber and joinery.



03. Closeup of existing first floor facade.

### Photos of rear



04. Rear view of no.87



05. No.87 viewed from neighbouring building no.88

### Photos from rear of No. 88



## Photos of rear of No. 85 - 86





## Photos from rear of application site





## Photos from Malsters Score



## Existing elevations



| 1:50              |       | REAR ELEVATION AS EXISTING<br>1:50 |       |       |                   |
|-------------------|-------|------------------------------------|-------|-------|-------------------|
| NEIGHBOURING SITE | NO.87 | NO.88                              | NO.88 | NO.87 | NEIGHBOURING SITE |

### **Existing floor plans**



GROUND FLOOR AS EXISTING 1:100

FIRST FLOOR AS EXISTING 1:100

ROOF AS EXISTING 1:100

### **Proposed elevations**



NO.88

NO.88

### **Proposed floor Plans**



## Material Planning Considerations and Key Issues

- Design/Heritage Conservation Area
- Provision of additional flat
- Highways considerations
- Nei