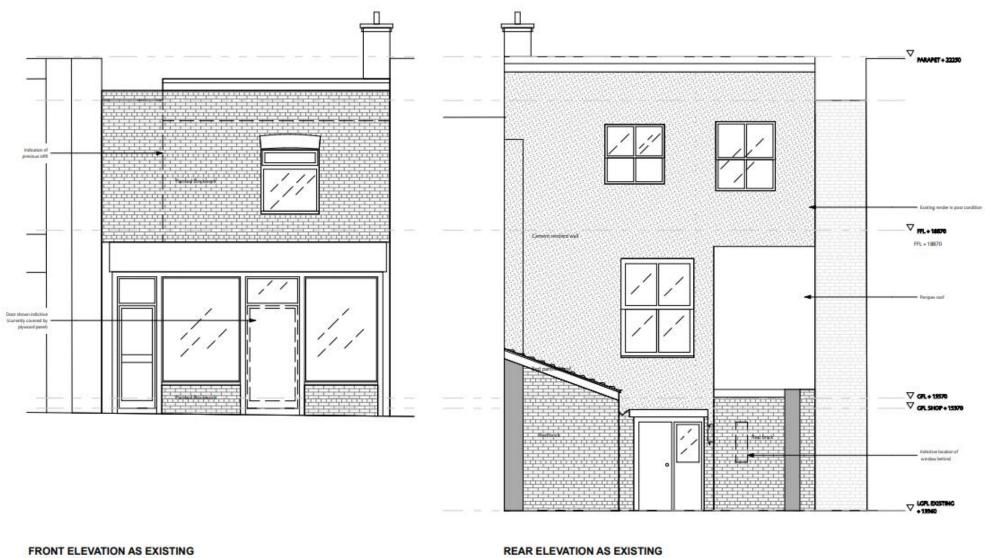

## Existing elevations

| 1:50              |       | REAR ELEVATION AS EXISTING<br>1:50 |       |       |                   |
|-------------------|-------|------------------------------------|-------|-------|-------------------|
| NEIGHBOURING SITE | NO.87 | NO.88                              | NO.88 | NO.87 | NEIGHBOURING SITE |