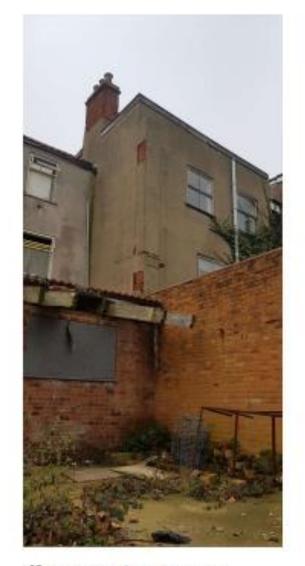

## Item 8

DC/21/4253/FUL

Restoration of existing shop frontage, demolition of existing rear single storey extension and addition of new two storey extension with additional dwelling.

87 High Street, Lowestoft, Suffolk, NR32 1XN



Date of Meeting : 14 December 2021

# Site location plan



## **Aerial view**



# **Proposed Block Plan**



#### Photos of front



OL No.87 (2020) shown in the streetscape.



Closeup of condition of existing timber and joinery.



03. Closeup of existing first floor facade.

### Photos of rear



04. Rear view of no.87



05. No.87 viewed from neighbouring building no.88

### Photos from rear of No. 88



## Photos of rear of No. 85 - 86





## Photos from rear of application site





## Photos from Malsters Score



## Existing elevations



| 1:50              |       | REAR ELEVATION AS EXISTING<br>1:50 |       |       |                   |
|-------------------|-------|------------------------------------|-------|-------|-------------------|
| NEIGHBOURING SITE | NO.87 | NO.88                              | NO.88 | NO.87 | NEIGHBOURING SITE |

### **Existing floor plans**



GROUND FLOOR AS EXISTING 1:100

FIRST FLOOR AS EXISTING 1:100

ROOF AS EXISTING 1:100

### **Proposed elevations**



NO.88

NO.88

### **Proposed floor Plans**



## Material Planning Considerations and Key Issues

- Design/Heri