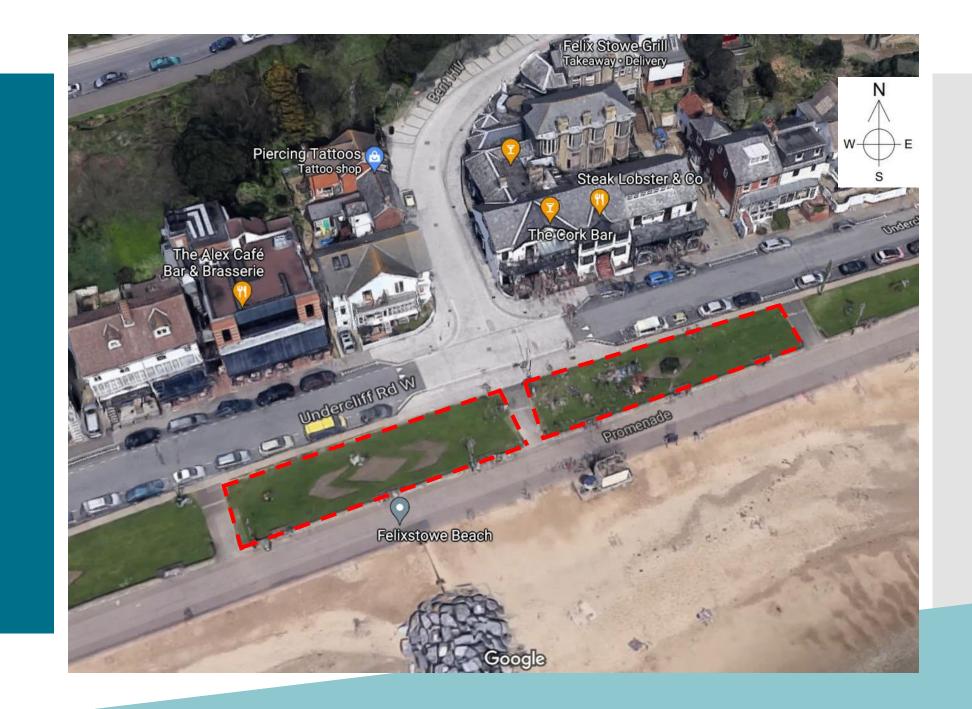

#### Item 12

### DC/22/0266/FUL:

Temporary continuation of change of use for further 1 year to allow adjacent business use of open space. ESC will seek a further application for groundworks but this has not advanced sufficiently. The land will be used for tables and chair as in application DC/21/0808/FUL.

Land south of Bent Hill, Undercliff Road West, Felixstowe.



19 April 2022

### Site Location



### Aerial View



# Photos (1 of 3)







## Photos (2 of 3)









## Photos (3 of 3)







1

2

### Recommendation

#### **APPROVE** subject to the following planning conditions:

- 1. Time limit (One year);
- 2. Site location (as submitted);
- 3. Use for siting of chairs, tables and parasols associated with hospitably businesses only;
- 4. Site to be maintained in clean and tidy state at all times;
- 5. No recorded or live music performances;
- 6. Open between 09:00 and 23:00 daily.