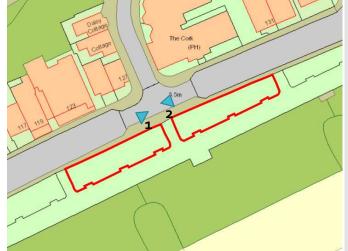

Land south of Bent Hill, Undercliff Road West, Felixstowe.

19 April 2022

### Aerial View

#### **APPROVE** subject to the following planning conditions:

- 1. Time limit (One year);
- 2. Site location (as submitted);
- 3. Use for siting of chairs, tables and parasols associated with hospitably businesses only;
- 4. Site to be maintained in clean and tidy state at all times;
- 5. No recorded or live music performances;
- 6. Open between 09:00 and 23:00 daily.