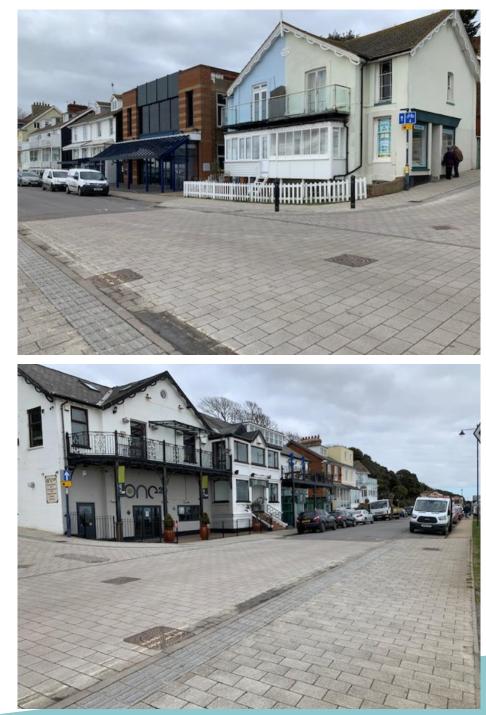

#### Item 12

### DC/22/0266/FUL:

Temporary continuation of change of use for further 1 year to allow adjacent business use of open space. ESC will seek a further application for groundworks but this has not advanced sufficiently. The land will be used for tables and chair as in application DC/21/0808/FUL.

Land south of Bent Hill, Undercliff Road West, Felixstowe.



19 April 2022

### Site Location



### Aerial View



# Photos (1 of 3)







## Photos (2 of 3)









## Photos (3 of 3)







1

2

### Recommendation

#### **APPROVE** subject to the following planning conditions:

- 1. Time limit (One year);
- 2. Site location (as submitted);
- 3. Use for siting of chairs, tables and parasols associated with hospitably businesses only;
- 4. Site to be maintained in clean and tidy state at all times;
- 5. No recorded or live music performances;
- 6. Open between 09:00 and 23:00 daily.