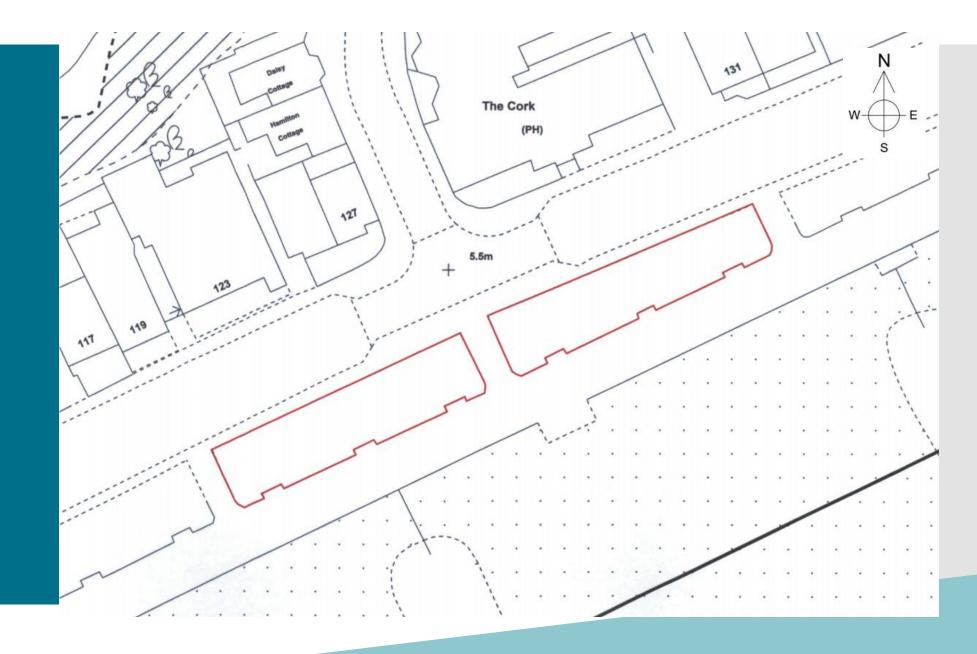

#### Item 12

### DC/22/0266/FUL:

Temporary continuation of change of use for further 1 year to allow adjacent business use of open space. ESC will seek a further application for groundworks but this has not advanced sufficiently. The land will be used for tables and chair as in application DC/21/0808/FUL.

Land south of Bent Hill, Undercliff Road West, Felixstowe.



19 April 2022

### Site Location



### Aerial View



# Photos (1 of 3)







## Photos (2 of 3)









## Photos (3 of 3)







1

2

### Recommendation

#### **APPROVE** subject to the following planning conditions:

- 1. Time limit (One year);
- 2. Site location (as submitted);
- 3. Use for siting of chairs, tables and parasols associated with hospitably businesses only;
- 4. Site to be maintained in clean and tidy state at all times;
- 5. No recorded or live music performances;
- 6. Open between 09:00 and 23:00 daily.