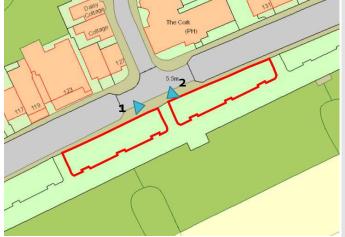

Land south of Bent Hill, Undercliff Road West, Felixstowe.

19 April 2022

### Site Location

#### **APPROVE** subject to the following planning conditions:

- 1. Time limit (One year);
- 2. Site location (as submitted);
- 3. Use for siting of chairs, tables and parasols associated with hospitably businesses only;
- 4. Site to be maintained in clean and tidy state at all times;
- 5. No recorded or live music performances;
- 6. Open between 09:00 and 23:00 daily.