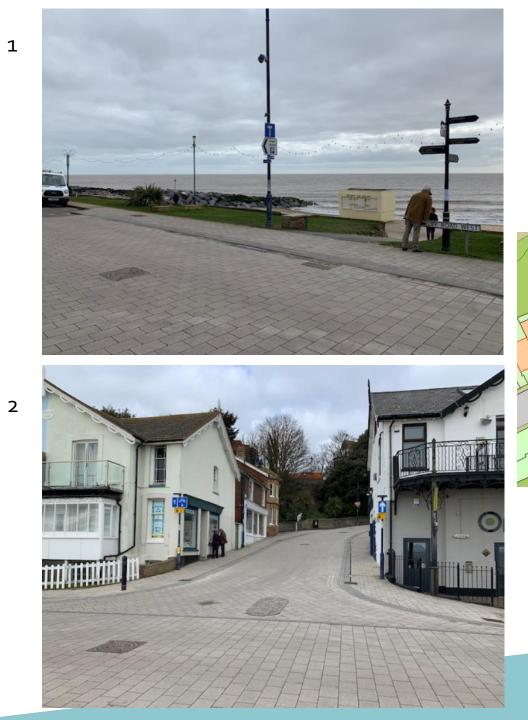

#### Item 12

### DC/22/0266/FUL:

Temporary continuation of change of use for further 1 year to allow adjacent business use of open space. ESC will seek a further application for groundworks but this has not advanced sufficiently. The land will be used for tables and chair as in application DC/21/0808/FUL.

Land south of Bent Hill, Undercliff Road West, Felixstowe.



19 April 2022

### Site Location



### Aerial View



# Photos (1 of 3)







## Photos (2 of 3)









## Photos (3 of 3)







1

2

### Recommendation

#### **APPROVE** subject to the following planning conditions:

- 1. Time limit (One year);
- 2. Site location (as submitted);
- 3. Use for siting of chairs, tables and parasols associated with hospitably businesses only;
- 4. Site to be maintained in clean and tidy state at all times;
- 5. No recorded or live music performances;
- 6. Open between 09:00 and 23:00 daily.